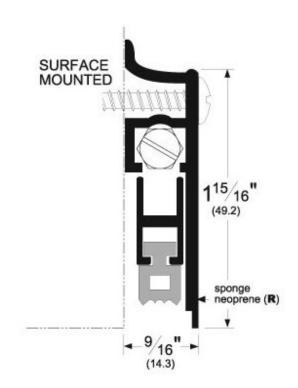

## SELSER SCHAEFER ARCHITECTS

| Project Name:                  | Cherokee Nation<br>Cherokee Tower                      |                            | Item Number:           | DB1                                                                                                                     |
|--------------------------------|--------------------------------------------------------|----------------------------|------------------------|-------------------------------------------------------------------------------------------------------------------------|
| Issue Date:                    | 10/2/13                                                |                            | Item Description:      | Automatic Door Bottom                                                                                                   |
| Revision(s):                   | Issue 02                                               |                            | Area Name:             | All entry doors to private rooms                                                                                        |
|                                |                                                        |                            |                        |                                                                                                                         |
|                                |                                                        |                            |                        |                                                                                                                         |
| Item Pricing:                  | each                                                   |                            | Total Quantity:        | 150                                                                                                                     |
| Manufacturer:                  | Pemko                                                  |                            | Source:                | Scovil & Sides, Tulsa                                                                                                   |
| Address:                       | 5535 Distribution Drive<br>Memphis, Tennessee<br>38141 |                            | Address:               | 2408 West Skelly Drive<br>Tulsa, Oklahoma<br>74107                                                                      |
| Phone                          | 800.824.3018                                           |                            | Phone                  | 918-446-3396                                                                                                            |
| Fax                            | 877.535.7444                                           |                            | Fax                    | 918-446-0941                                                                                                            |
| Contact                        | see Source                                             |                            | Contact                | Dennis Powders                                                                                                          |
| Email                          | N/A                                                    |                            | Email                  | dennis@ssco.me                                                                                                          |
| Web                            | www.pemko.com                                          |                            | Web                    | N/A                                                                                                                     |
| Description:                   |                                                        | drop bar seal. The dr      | op bar seal is actuate | minum case which surrounds a movable ed by a plunger which contacts the jamb as eal down against the floor or threshold |
| Model Number:                  |                                                        | 412_CRL36"                 |                        |                                                                                                                         |
| Material/Finish:               |                                                        | Clear Anodized Alumi       |                        |                                                                                                                         |
| Seal Insert:<br>Closing Force: |                                                        | Black Sponge Neopre<br>Low | ne                     |                                                                                                                         |
| Dimensions:                    |                                                        | LOW                        |                        |                                                                                                                         |
| Overall Width:                 |                                                        | 36"                        |                        |                                                                                                                         |
| Overall Height:                |                                                        | 1-15/16"                   |                        |                                                                                                                         |
| Overal Depth:                  |                                                        | 9/16"                      |                        |                                                                                                                         |
| Lead Time                      | 3 Weeks                                                |                            |                        |                                                                                                                         |
| Required Item                  | (s) for Designer A                                     | Approval Prior to Fal      | orication:             |                                                                                                                         |
| ☐ Seaming Diagra               | m 🗖 Strike-Off 🛛 I                                     | Finish Sample 🗖 Cutting    | g 🗖 Shop Dwgs 🗖 Pr     | ototype 🗖 Flame Certificate 🗖 Other                                                                                     |
| Instructions:                  |                                                        |                            |                        |                                                                                                                         |