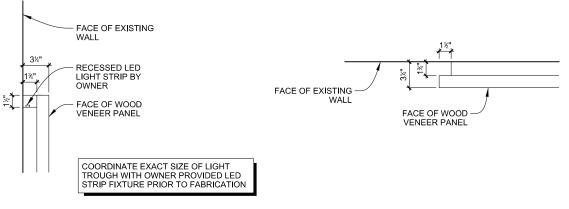

**SECTION A - DESK** 

**SECTION B - DRAWERS** 

SECTION C - TOP OF PANEL

SECTION D - SIDE OF PANEL