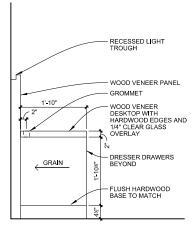

**SECTION A - DESK** 

**SECTION B - DRAWERS** 

SECTION C - TOP OF PANEL

SECTION D - SIDE OF PANEL