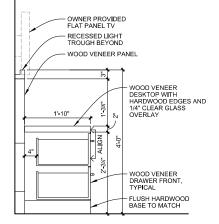

**SECTION A - DESK** 

**SECTION B - DRAWERS** 

SECTION C - TOP OF PANEL

SECTION D - SIDE OF PANEL