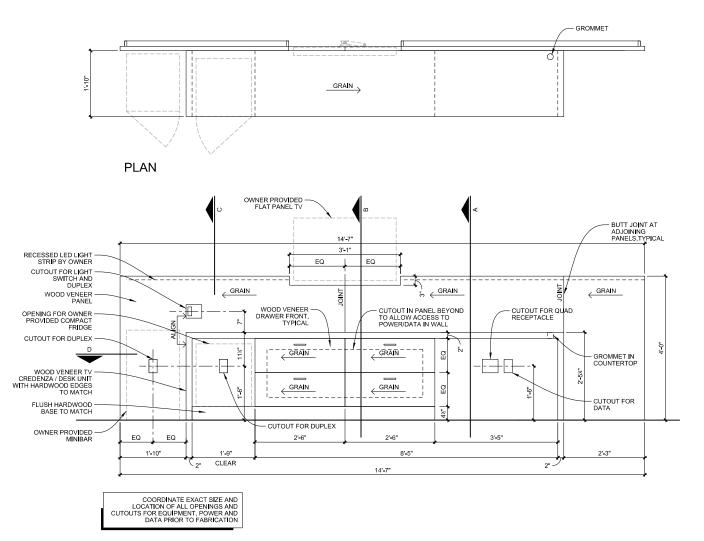

ELEVATION

918.587.2282 | F 918.587.2285

| Item Pricing:                       |                                                |                                                                                                | <b>Total Quantity:</b>                                                                                                                                                    | 10 (FURN1), 56 (FURN1-OPH)                                                                                                                                                                    |
|-------------------------------------|------------------------------------------------|------------------------------------------------------------------------------------------------|---------------------------------------------------------------------------------------------------------------------------------------------------------------------------|-----------------------------------------------------------------------------------------------------------------------------------------------------------------------------------------------|
| Manufacturer:                       | Vaughan Benz                                   |                                                                                                | Source:                                                                                                                                                                   | N/A                                                                                                                                                                                           |
| Address:                            | 1635 North Main<br>Los Angeles, Calif<br>90012 |                                                                                                | Address:                                                                                                                                                                  | N/A                                                                                                                                                                                           |
| Phone                               | 323.752.4555                                   |                                                                                                | Phone                                                                                                                                                                     | N/A                                                                                                                                                                                           |
| Fax                                 | 323.752.0102                                   |                                                                                                | Fax                                                                                                                                                                       | N/A                                                                                                                                                                                           |
| Contact                             | Scott Vaughan                                  |                                                                                                | Contact                                                                                                                                                                   | N/A                                                                                                                                                                                           |
| Email                               | scott@vaughanbe                                | enz.com                                                                                        | Email                                                                                                                                                                     | N/A                                                                                                                                                                                           |
| Web                                 | www.vaughanben                                 | iz.com                                                                                         | Web                                                                                                                                                                       | N/A                                                                                                                                                                                           |
|                                     |                                                |                                                                                                | enings for power/data/ca                                                                                                                                                  | esk and back panel with recessed LED light<br>ble as indicated on drawings; undermount                                                                                                        |
| Materials/Finisl                    | h:                                             | self closing slide<br>Walnut veneer a<br>polyurethane fir                                      | enings for power/data/ca<br>es on all drawers. Provide<br>and hardwood to match,<br>hish. Walnut veneer to be                                                             |                                                                                                                                                                                               |
| Materials/Finisl<br>Core Material/S |                                                | self closing slide<br>Walnut veneer a<br>polyurethane fir<br>Where indicated                   | enings for power/data/ca<br>es on all drawers. Provide<br>and hardwood to match,<br>hish. Walnut veneer to be                                                             | ble as indicated on drawings; undermount<br>e recessed leveling guides.<br>medium stain with semi-gloss sheen,<br>e book-matched, quartercut veneer.                                          |
|                                     |                                                | self closing slide<br>Walnut veneer a<br>polyurethane fir<br>Where indicated<br>no bug.<br>MDF | enings for power/data/ca<br>es on all drawers. Provide<br>and hardwood to match,<br>hish. Walnut veneer to be                                                             | ble as indicated on drawings; undermount<br>e recessed leveling guides.<br>medium stain with semi-gloss sheen,<br>e book-matched, quartercut veneer.<br>s with flat polished edges, tempered, |
| Core Material/S                     |                                                | self closing slide<br>Walnut veneer a<br>polyurethane fir<br>Where indicated<br>no bug.<br>MDF | enings for power/data/ca<br>es on all drawers. Provide<br>and hardwood to match,<br>hish. Walnut veneer to be<br>d, provide 1/4" clear glas<br>.330, black zinc, center t | ble as indicated on drawings; undermount<br>e recessed leveling guides.<br>medium stain with semi-gloss sheen,<br>e book-matched, quartercut veneer.<br>s with flat polished edges, tempered, |