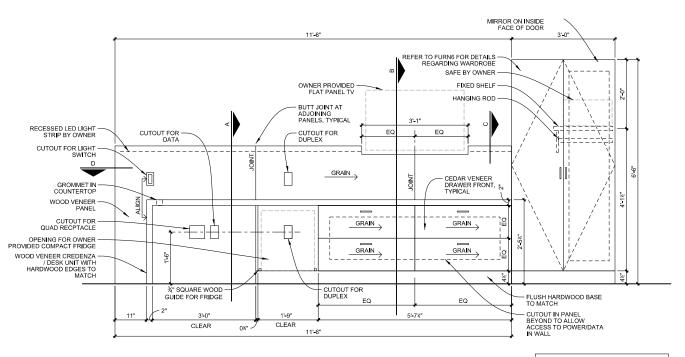

**ELEVATION** 

COORDINATE EXACT LOCATIONS OF ALL OPENINGS AND CUTOUTS FOR EQUIPMENT, POWER, DATA AND CABLE PRIOR TO FABRICATION