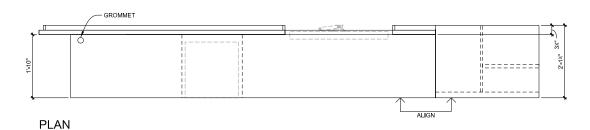

**ELEVATION** 

COORDINATE EXACT LOCATIONS OF ALL OPENINGS AND CUTOUTS FOR EQUIPMENT, POWER, DATA AND CABLE PRIOR TO FABRICATION