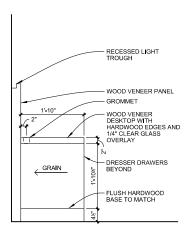

OWNER PROVIDED
FLAT PANEL TV

RECESSED LIGHT
TROUGH BEYOND

WOOD VENEER PANEL

WOOD VENEER
DESKTOP WITH
HARDWOOD EDGES AND
1/4" CLEAR GLASS
OVERLAY

WOOD VENEER
DRAWER FRONT,
TYPICAL

FLUSH HARDWOOD
BASE TO MATCH

**SECTION A - DESK** 

**SECTION B - DRAWERS** 

**DETAIL C - TOP OF PANEL** 

**DETAIL D - TOP OF PANEL**