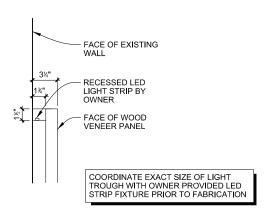

**SECTION A - DESK** 

**SECTION B - DRAWERS** 

**DETAIL C - TOP OF PANEL** 

**DETAIL D - TOP OF PANEL**