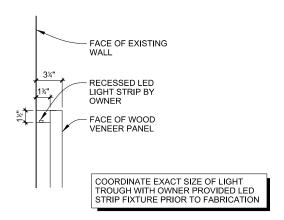

& Bed

**Platform with Integral Nightstand** 

Revision(s): Issue 02 Area Name: ADA Double Queen

| Item Pricing:              | Total Quantity: | 3   |
|----------------------------|-----------------|-----|
| Manufacturer: Vaughan Benz | Source:         | N/A |





**SECTION A - BED** 

**SECTION B - NIGHTSTAND** 

Page 4 FURN12

### SELSER SCHAEFER ARCHITECTS

**Project Name: Cherokee Nation Entertainment** 

Cherokee Tower Renovation

Item Number: FURN12

Issue Date: 10/2/13

Item Description: Furniture, Queen Bed Headboard & Bed

**Platform with Integral Nightstand** 

Revision(s): Issue 02

Area Name: ADA Double Queen

| Item Pricing:              | Total Quantity: | 3   |
|----------------------------|-----------------|-----|
| Manufacturer: Vaughan Benz | Source:         | N/A |



**DETAIL C - TOP OF PANEL** 



**DETAIL D - SIDE OF PANEL** 

Page 5 FURN12