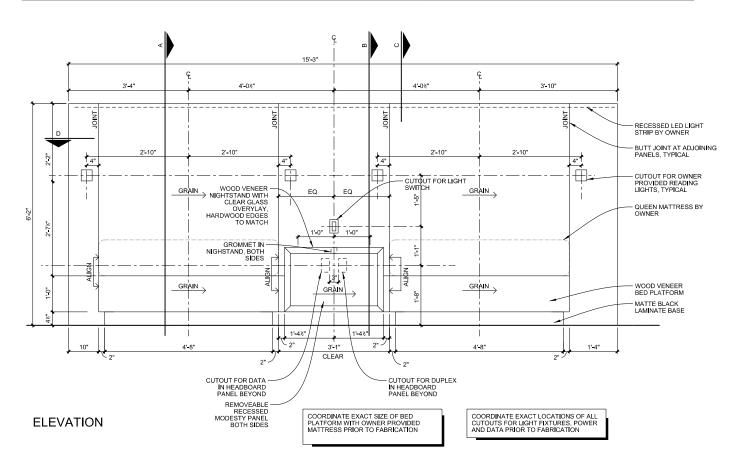

# SELSER SCHAEFER ARCHITECTS

| Project Name: Cherokee Nation Entertainment<br>Cherokee Tower Renovation |                                                            | Item Number:                                                                                                                                                                                                                                                                                                                                                                                                                                                                                                        | FURN12                |                                                                        |  |
|--------------------------------------------------------------------------|------------------------------------------------------------|---------------------------------------------------------------------------------------------------------------------------------------------------------------------------------------------------------------------------------------------------------------------------------------------------------------------------------------------------------------------------------------------------------------------------------------------------------------------------------------------------------------------|-----------------------|------------------------------------------------------------------------|--|
| Issue Date:                                                              | 10/2/13                                                    |                                                                                                                                                                                                                                                                                                                                                                                                                                                                                                                     | Item Description:     | Furniture, Queen Bed Headboard & Bed Platform with Integral Nightstand |  |
| Revision(s):                                                             | Issue 02                                                   |                                                                                                                                                                                                                                                                                                                                                                                                                                                                                                                     | Area Name:            | ADA Double Queen                                                       |  |
|                                                                          |                                                            |                                                                                                                                                                                                                                                                                                                                                                                                                                                                                                                     |                       |                                                                        |  |
|                                                                          |                                                            |                                                                                                                                                                                                                                                                                                                                                                                                                                                                                                                     |                       |                                                                        |  |
| Item Pricing:                                                            | -                                                          |                                                                                                                                                                                                                                                                                                                                                                                                                                                                                                                     | Total Quantity:       | 3                                                                      |  |
| Manufacturer:                                                            | Vaughan Benz                                               |                                                                                                                                                                                                                                                                                                                                                                                                                                                                                                                     | Source:               | N/A                                                                    |  |
| Address:                                                                 | 1635 North Main Street<br>Los Angeles, California<br>90012 |                                                                                                                                                                                                                                                                                                                                                                                                                                                                                                                     | Address:              | N/A                                                                    |  |
| Phone                                                                    | 323.752.4555                                               |                                                                                                                                                                                                                                                                                                                                                                                                                                                                                                                     | Phone                 | N/A                                                                    |  |
| Fax                                                                      | 323.752.0102                                               |                                                                                                                                                                                                                                                                                                                                                                                                                                                                                                                     | Fax                   | N/A                                                                    |  |
| Contact                                                                  | Scott Vaughan                                              |                                                                                                                                                                                                                                                                                                                                                                                                                                                                                                                     | Contact               | N/A                                                                    |  |
| Email                                                                    | scott@vaughanbenz.com                                      |                                                                                                                                                                                                                                                                                                                                                                                                                                                                                                                     | Email                 | N/A                                                                    |  |
| Web                                                                      | www.vaughanbe                                              | nz.com                                                                                                                                                                                                                                                                                                                                                                                                                                                                                                              | Web                   | N/A                                                                    |  |
| Description:  Materials/Finish:                                          |                                                            | Pair of queen headboards with recessed LED light strip at top, (2) openings for picture lights, and (4) openings for reading lights; openings for power/data/cable as indicated on drawings; (1) centered night stand; (2) queen bed platforms; provide recessed leveling guides.  Walnut veneer and hardwood to match, medium stain with semi-gloss sheen, polyurethane finish. Walnut veneer to be book-matched, quartercut veneer. Where indicated, provide 1/4" clear glass with flat polished edges, tempered, |                       |                                                                        |  |
|                                                                          |                                                            | -                                                                                                                                                                                                                                                                                                                                                                                                                                                                                                                   | laminate base for bed | a platforms.                                                           |  |
| Core Material/S                                                          | ubstrate:                                                  | MDF                                                                                                                                                                                                                                                                                                                                                                                                                                                                                                                 |                       |                                                                        |  |
| Dimensions:                                                              |                                                            | Refer to attached dr                                                                                                                                                                                                                                                                                                                                                                                                                                                                                                | awings                |                                                                        |  |
| Lead Time                                                                | 12-16 Weeks                                                | after receipt of purchas                                                                                                                                                                                                                                                                                                                                                                                                                                                                                            | se order and deposit  |                                                                        |  |
| -                                                                        |                                                            | Approval Prior to Fa                                                                                                                                                                                                                                                                                                                                                                                                                                                                                                |                       | rototype                                                               |  |
| Instructions:                                                            |                                                            |                                                                                                                                                                                                                                                                                                                                                                                                                                                                                                                     |                       |                                                                        |  |
|                                                                          | nufacturers recom<br>are for wall moun                     | nmendations.<br>t installation for walnu                                                                                                                                                                                                                                                                                                                                                                                                                                                                            | t veneer panels.      |                                                                        |  |