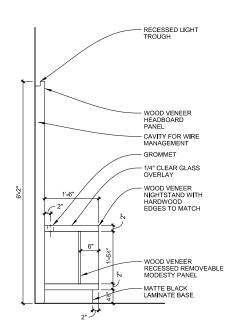

kee Nation Entertainment** 

Cherokee Tower Renovation

Item Number: FURN12

Issue Date: 10/2/13

Item Description: Furniture, Queen Bed Headboard & Bed

**Platform with Integral Nightstand** 

Revision(s): Issue 02 Area Name: ADA Double Queen

Item Pricing: Total Quantity: 3

Manufacturer: Vaughan Benz Source: N/A



Page 3 FURN12

## SELSER SCHAEFER ARCHITECTS

**Project Name: Cherokee Nation Entertainment** 

Cherokee Tower Renovation

Item Number: FURN12

Issue Date: 10/2/13

Item Description: Furniture, Queen Bed Headboard & Bed

**Platform with Integral Nightstand** 

Revision(s): Issue 02 Area Name: ADA Double Queen

| Item Pricing:              | Total Quantity: | 3   |
|----------------------------|-----------------|-----|
| Manufacturer: Vaughan Benz | Source:         | N/A |





**SECTION A - BED** 

**SECTION B - NIGHTSTAND** 

Page 4 FURN12

### SELSER SCHAEFER ARCHITECTS

**Project Name: Cherokee Nation Entertainment** 

Cherokee Tower Renovation

Item Number: FURN12

Issue Date: 10/2/13

Item Description: Furniture, Queen Bed Headboard & Bed

**Platform with Integral Nightstand** 

Revision(s): Issue 02

Area Name: ADA Double Queen

| Item Pricing:              | Total Quantity: | 3   |
|----------------------------|-----------------|-----|
| Manufacturer: Vaughan Benz | Source:         | N/A |



**DETAIL C - TOP OF PANEL** 



**DETAIL D - SIDE OF PANEL** 

Page 5 FURN12