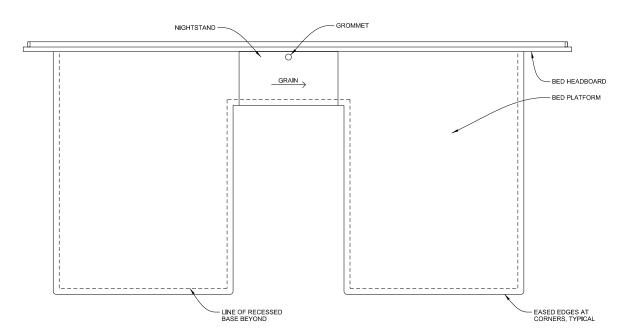

| t veneer panels.      |                                                                        |  |

Page 1 FURN12

## SELSER SCHAEFER ARCHITECTS

Project Name: Cherokee Nation Entertainment

Cherokee Tower Renovation

Item Number: FURN12

Issue Date: 10/2/13 Item Description: Furniture, Queen Bed Headboard & Bed

**Platform with Integral Nightstand** 

Revision(s): Issue 02 Area Name: ADA Double Queen

| Item Pricing:              | Total Quantity: | 3   |
|----------------------------|-----------------|-----|
| Manufacturer: Vaughan Benz | Source:         | N/A |



**PLAN** 

Page 2 FURN12

## SELSER SCHAEFER ARCHITECTS

**Project Name: Cherokee Nation Entertainment** 

Cherokee Tower Renovation

Item Number: FURN12

Issue Date: 10/2/13

Item Description: Furniture, Queen Bed Headboard & Bed

**Platform with Integral Nightstand** 

Revision(s): Issue 02 Area Name: ADA Double Queen

Item Pricing: Total Quantity: 3

Manufacturer: Vaughan Benz Source: N/A



Page 3 FURN12

## SELSER SCHAEFER ARCHITECTS

**Project Name: Cherokee Nation Entertainment** 

Cherokee Tower Renovation

Item Number: FURN12

Issue Date: 10/2/13

Item Description: Furniture, Queen Bed Headboard & Bed

**Platform with Integral Nightstand** 

Revision(s): Issue 02 Area Name: ADA Double Queen

| Item Pricing:              | Total Quantity: | 3   |
|----------------------------|---