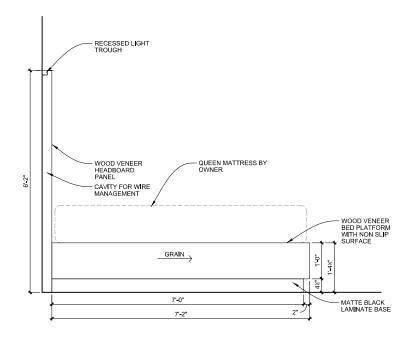

rokee Nation Entertainment** 

Cherokee Tower Renovation

Item Number: FURN12

Issue Date: 10/2/13

Item Description: Furniture, Queen Bed Headboard & Bed

**Platform with Integral Nightstand** 

Revision(s): Issue 02 Area Name: ADA Double Queen

Item Pricing: Total Quantity: 3

Manufacturer: Vaughan Benz Source: N/A



Page 3 FURN12

## SELSER SCHAEFER ARCHITECTS

**Project Name: Cherokee Nation Entertainment** 

Cherokee Tower Renovation

Item Number: FURN12

Issue Date: 10/2/13

Item Description: Furniture, Queen Bed Headboard & Bed

**Platform with Integral Nightstand** 

Revision(s): Issue 02 Area Name: ADA Double Queen

| Item Pricing:              | Total Quantity: | 3   |
|----------------------------|-----------------|-----|
| Manufacturer: Vaughan Benz | Source:         | N/A |





**SECTION A - BED** 

**SECTION B - NIGHTSTAND** 

Page 4 FURN12

### SELSER SCHAEFER ARCHITECTS

**Project Name: Cherokee Nation Entertainment** 

Cherokee Tower Renovation

Item Number: FURN12

Issue Date: 10/2/13

Item Description: Furniture, Queen Bed Headboard & Bed

**Platform with Integral Nightstand** 

Revision(s): Issue 02

Area Name: ADA Double Queen

| Item Pricing:              | Total Quantity: | 3   |
|----------------------------|-----------------|-----|
| Manufacturer: Vaughan Benz | Source:         | N/A |



**DETAIL C - TOP OF PANEL** 



**DETAIL D - SIDE OF PANEL** 

Page 5 FURN12