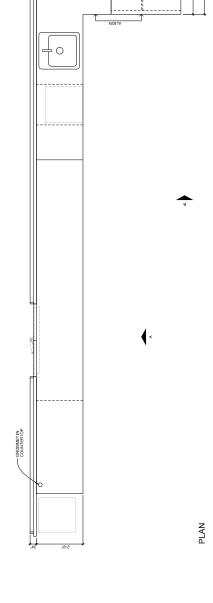

## SELSER SCHAEFER ARCHITECTS

| Project Name:            | <b>Cherokee Natio Cherokee Towe</b>            |                                                                                                                                                                                                                  | Item Number:                                                                                                                | FURN13                                                                                                                                                                                                                                             |
|--------------------------|------------------------------------------------|------------------------------------------------------------------------------------------------------------------------------------------------------------------------------------------------------------------|-----------------------------------------------------------------------------------------------------------------------------|----------------------------------------------------------------------------------------------------------------------------------------------------------------------------------------------------------------------------------------------------|
| Issue Date:              | 10/2/13                                        |                                                                                                                                                                                                                  | Item Description:                                                                                                           | Furniture, TV Credenza with Integral<br>Desk, Sink, Wardrobe Tower                                                                                                                                                                                 |
| Revision(s):             | Issue 02                                       |                                                                                                                                                                                                                  | Area Name:                                                                                                                  | Deluxe Double Queen Suite                                                                                                                                                                                                                          |
|                          |                                                |                                                                                                                                                                                                                  |                                                                                                                             |                                                                                                                                                                                                                                                    |
|                          |                                                |                                                                                                                                                                                                                  |                                                                                                                             |                                                                                                                                                                                                                                                    |
|                          | -                                              |                                                                                                                                                                                                                  |                                                                                                                             |                                                                                                                                                                                                                                                    |
| Item Pricing:            | -                                              |                                                                                                                                                                                                                  | Total Quantity:                                                                                                             | 5                                                                                                                                                                                                                                                  |
| Manufacturer:            | Vaughan Benz                                   |                                                                                                                                                                                                                  | Source:                                                                                                                     | N/A                                                                                                                                                                                                                                                |
| Address:                 | 1635 North Main<br>Los Angeles, Calif<br>90012 |                                                                                                                                                                                                                  | Address:                                                                                                                    | N/A                                                                                                                                                                                                                                                |
| Phone                    | 323.752.4555                                   |                                                                                                                                                                                                                  | Phone                                                                                                                       | N/A                                                                                                                                                                                                                                                |
| Fax                      | 323.752.0102                                   |                                                                                                                                                                                                                  | Fax                                                                                                                         | N/A                                                                                                                                                                                                                                                |
| Contact                  | Scott Vaughan                                  |                                                                                                                                                                                                                  | Contact                                                                                                                     | N/A                                                                                                                                                                                                                                                |
| Email                    | scott@vaughanbenz.com                          |                                                                                                                                                                                                                  | Email                                                                                                                       | N/A                                                                                                                                                                                                                                                |
| Web                      | www.vaughanber                                 | nz.com                                                                                                                                                                                                           | Web                                                                                                                         | N/A                                                                                                                                                                                                                                                |
| Description:             |                                                | LED light strip at top<br>undermount self clos<br>Wardrobe cabinet wii<br>rod, full length mirro                                                                                                                 | ; openings for power,<br>ing slides on all draw<br>th (2) doors; interior<br>r on inside face of do<br>have 160 degree self | ral desk and back panel with recessed /data/cable as indicated on drawings; vers; quartz countertop; opening for sink. to include fixed upper shelf and hanging vor; ironing rack and ironing board by following linges with four hinges per door. |
| Materials/Finish:        |                                                | Walnut veneer and hardwood to match, medium stain with semi-gloss sheen, polyurethane finish. Cedar veneer to be book-matched, quartercut veneer. Quartz to be Zodiaq Papyrus, 3/4" thickness (2cm), square edge |                                                                                                                             |                                                                                                                                                                                                                                                    |
| Core Material/Substrate: |                                                | MDF                                                                                                                                                                                                              |                                                                                                                             |                                                                                                                                                                                                                                                    |
| Drawer/Door Pulls:       |                                                | Hafela #116.32.330, black zinc, center to center 96mm                                                                                                                                                            |                                                                                                                             |                                                                                                                                                                                                                                                    |
| Dimensions:              |                                                | Refer to attached drawings                                                                                                                                                                                       |                                                                                                                             |                                                                                                                                                                                                                                                    |
| Lead Time                | 12-16 Weeks a                                  | fter receipt of purchas                                                                                                                                                                                          | e order and deposit                                                                                                         |                                                                                                                                                                                                                                                    |
|                          |                                                | Approval Prior to Fa Finish Sample ☐ Cuttin                                                                                                                                                                      |                                                                                                                             | rototype 🗖 Flame Certificate 🗖 Other                                                                                                                                                                                                               |
| Instructions             |                                                |                                                                                                                                                                                                                  |                                                                                                                             |                                                                                                                                                                                                                                                    |

### Instructions:

- Install per manufacturers recommendations.
- Provide hardware for wall mount installation.

Page 1 FURN13

2002 East 6th Street Tulsa, Oktahoma 74104

918.587.2282 | F 918.587.2285