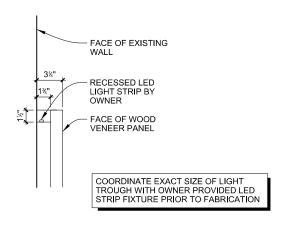

WOOD VENEER PANEL
GROMMET
SOLID QUARTZ
DESKTOP

WOOD VENEER
APRON

RECESSED HARDWOOD
BASE TO MATCH

RECESSED LIGHT TROUGH

**SECTION C - DRAWERS** 

SECTION D - DESK

**DETAIL E - SIDE OF PANEL** 

DETAIL D - TOP OF PANEL