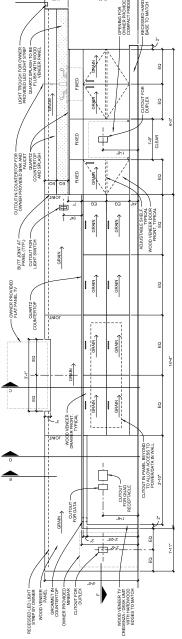

WOOD VENEER PANEL
GROMMET
SOLID QUARTZ
DESKTOP

WOOD VENEER
APRON

RECESSED HARDWOOD
BASE TO MATCH

RECESSED LIGHT TROUGH

**SECTION C - DRAWERS** 

SECTION D - DESK

**DETAIL E - SIDE OF PANEL** 

DETAIL D - TOP OF PANEL

Page 4 FURN13