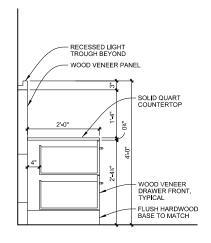

WOOD VENEER PANEL
GROMMET
SOLID QUARTZ
DESKTOP

WOOD VENEER
APRON

RECESSED HARDWOOD
BASE TO MATCH

RECESSED LIGHT TROUGH

**SECTION C - DRAWERS** 

SECTION D - DESK

**DETAIL E - SIDE OF PANEL** 

DETAIL D - TOP OF PANEL

Page 4 FURN13