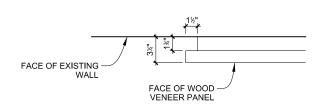

WOOD VENEER PANEL
GROMMET
SOLID QUARTZ
DESKTOP

WOOD VENEER
APRON

RECESSED HARDWOOD
BASE TO MATCH

RECESSED LIGHT TROUGH

**SECTION C - DRAWERS** 

SECTION D - DESK

**DETAIL E - SIDE OF PANEL** 

DETAIL D - TOP OF PANEL