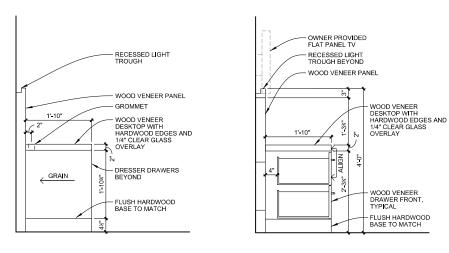

**SECTION A - DESK** 

**SECTION B - DRAWERS** 

**DETAIL C - TOP OF PANEL** 

**DETAIL D - SIDE OF PANEL**