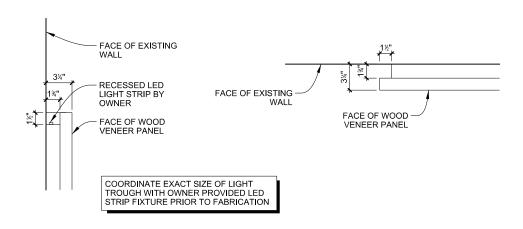

**SECTION A - DESK** 

**SECTION B - DRAWERS** 

**DETAIL C - TOP OF PANEL** 

**DETAIL D - SIDE OF PANEL**