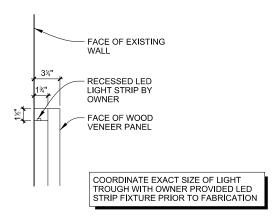

tity: | 1 (FURN22); 1 (FURN22-OPH) |
|----------------------------|-----------------|----------------------------|
| Manufacturer: Vaughan Benz | Source:         | N/A                        |





SECTION C - BED

**SECTION D - NIGHTSTAND** 

## SELSER SCHAEFER ARCHITECTS

**Project Name: Cherokee Nation Entertainment** 

Cherokee Tower Renovation

Item Number: FURN22

FURN22-OPH\*

Issue Date: 10/2/13

Item Description: Furniture, King Bed Headboard & Bed

Platform with Integral Nightstand and

Wardrobe

Revision(s): Issue 02

Area Name: Deluxe King Suite

| Item Pricing:              | Total Quantity: | 1 (FURN22); 1 (FURN22-OPH) |
|----------------------------|-----------------|----------------------------|
| Manufacturer: Vaughan Benz | Source:         | N/A                        |



DETAIL E - TOP OF PANEL



**DETAIL F - SIDE OF PANEL**