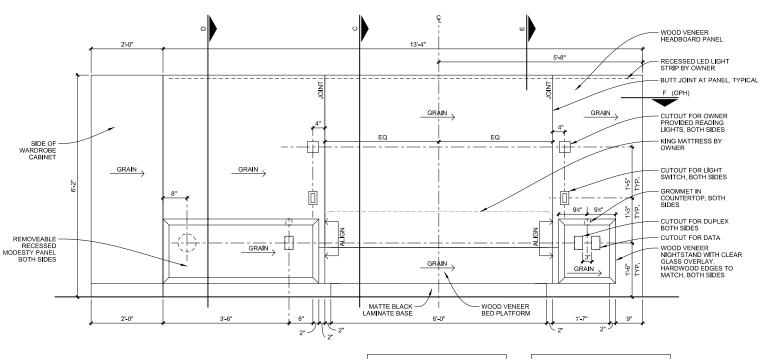

## SELSER SCHAEFER ARCHITECTS

**Project Name: Cherokee Nation Entertainment** 

Cherokee Tower Renovation

Item Number: FURN22

Renovation FURN22-OPH\*

Issue Date: 10/2/13 Item Description: Furniture, King Bed Headboard & Bed

Platform with Integral Nightstand and

Wardrobe

Revision(s): Issue 02 Area Name: Deluxe King Suite

| Item Pricing:              | Total Quantity: | 1 (FURN22); 1 (FURN22-OPH) |
|----------------------------|-----------------|----------------------------|
| Manufacturer: Vaughan Benz | Source:         | N/A                        |

**ELEVATION B** 