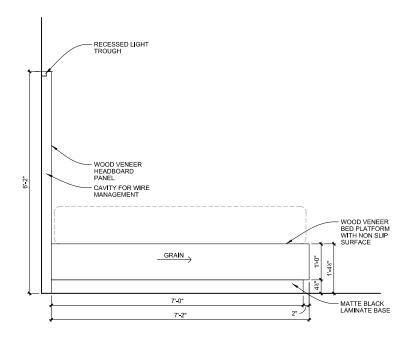

# SELSER SCHAEFER ARCHITECTS

**Project Name: Cherokee Nation Entertainment** 

Cherokee Tower Renovation

Item Number: FURN22

FURN22-OPH\*

Issue Date: 10/2/13

Item Description: Furniture, King Bed Headboard & Bed

Platform with Integral Nightstand and

Wardrobe

Revision(s): Issue 02 Area Name: Deluxe King Suite

| Item Pricing:              | Total Quantity: | 1 (FURN22); 1 (FURN22-OPH) |
|----------------------------|-----------------|----------------------------|
| Manufacturer: Vaughan Benz | Source:         | N/A                        |

SECTION C - BED

**SECTION D - NIGHTSTAND** 