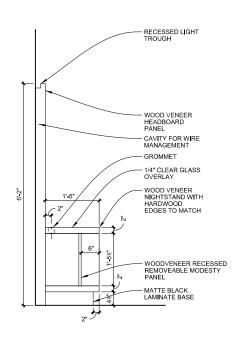

**ELEVATION A** 

COORDINATE EXACT SIZE OF BED PLATFORM WITH OWNER PROVIDED MATTRESS PRIOR TO FABRICATION

COORDINATE EXACT LOCATIONS OF ALL CUTOUTS FOR LIGHT FIXTURES, POWER AND DATA PRIOR TO FABRICATION

### SELSER SCHAEFER ARCHITECTS

**Project Name: Cherokee Nation Entertainment** FURN22 **Item Number: Cherokee Tower Renovation** FURN22-OPH\* Item Description: Furniture, King Bed Headboard & Bed 10/2/13 Issue Date: Platform with Integral Nightstand and Wardrobe Revision(s): Issue 02 **Area Name: Deluxe King Suite** 1 (FURN22); 1 (FURN22-OPH) **Item Pricing: Total Quantity:** Source: Manufacturer: Vaughan Benz N/A Address: Address: 1635 North Main Street N/A Los Angeles, California 90012 Phone 323.752.4555 Phone N/A Fax 323.752.0102 Fax N/A Contact Scott Vaughan Contact N/A scott@vaughanbenz.com N/A **Email Email** www.vaughanbenz.com N/A Web Web Description: King headboard with recessed LED light strip at top, (1) opening for picture light, and (2) openings for reading lights; openings for power/data as indicated on drawings; (1) short night stand and (1) long night stand; (1) wardrobe unit; (1) king bed platform. Wardrobe cabinet with (2) doors; interior to include fixed upper shelf and hanging rod, full length mirror on inside face of door; ironing rack and ironing board by others. Wardrobe to have 160 degree self closing hinges with four hinges per door. Provide recessed leveling guides. Materials/Finish: Walnut veneer and hardwood to match, medium stain with semi-gloss sheen, polyurethane finish. Walnut veneer to be book-matched, quartercut veneer. Where indicated, provide 1/4" clear glass with flat polished edges, tempered, no bug. Matte black laminate bed base. Core Material/Substrate: **MDF** Door Pulls: Hafela #116.32.330, black zinc, center to center 96mm Dimensions: Refer to attached drawings \*Note: OPH = Opposite Hand Refer to furniture plans for orientation of furniture piece **Lead Time** 12-16 Weeks after receipt of purchase order and deposit