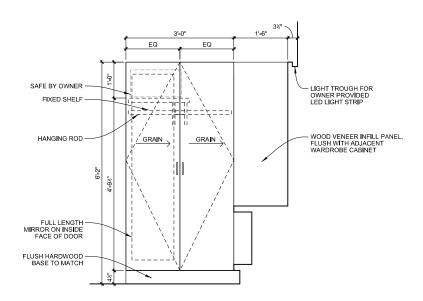

# SELSER SCHAEFER ARCHITECTS

**Project Name: Cherokee Nation Entertainment** 

Cherokee Tower Renovation

Item Number: FURN22

FURN22-OPH\*

Issue Date: 10/2/13

Item Description: Furniture, King Bed Headboard & Bed

Platform with Integral Nightstand and

Wardrobe

Revision(s): Issue 02 Area Name: Deluxe King Suite

| Item Pricing:              | Total Quantity: | 1 (FURN22); 1 (FURN22-OPH) |
|----------------------------|-----------------|----------------------------|
| Manufacturer: Vaughan Benz | Source:         | N/A                        |

SECTION C - BED

**SECTION D - NIGHTSTAND** 