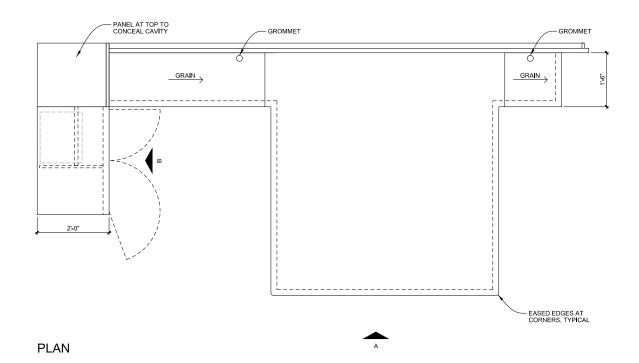

## SELSER SCHAEFER ARCHITECTS

**Project Name: Cherokee Nation Entertainment** 

Cherokee Tower Renovation

Item Number: FURN22

FURN22-OPH\*

Issue Date: 10/2/13 Item Description: Furniture, King Bed Headboard & Bed

Platform with Integral Nightstand and

Wardrobe

Revision(s): Issue 02 Area Name: Deluxe King Suite

| Item Pricing:              | Total Quantity: | 1 (FURN22); 1 (FURN22-OPH) |
|----------------------------|-----------------|----------------------------|
| Manufacturer: Vaughan Benz | Source:         | N/A                        |

**ELEVATION A** 

COORDINATE EXACT SIZE OF BED PLATFORM WITH OWNER PROVIDED MATTRESS PRIOR TO FABRICATION

COORDINATE EXACT LOCATIONS OF ALL CUTOUTS FOR LIGHT FIXTURES, POWER AND DATA PRIOR TO FABRICATION