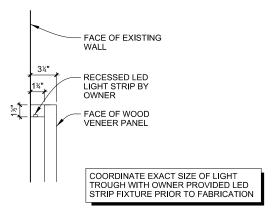

Date: 10/2/13 Item Description: Furniture, TV Credenza

Revision(s): Issue 02 Area Name: Deluxe Double Queen Suite

(Conversion)

| Item Pricing:              | Total Quantity: | 1   |
|----------------------------|-----------------|-----|
| Manufacturer: Vaughan Benz | Source:         | N/A |





Page 2 FURN25

918.587.2282 | F 918.587.2285

## SELSER SCHAEFER ARCHITECTS

Project Name: Cherokee Nation Entertainment

Cherokee Tower Renovation

Item Number: FURN25

Issue Date: 10/2/13 Item Description: Furniture, TV Credenza

Revision(s): Issue 02 Area Name: Deluxe Double Queen Suite

(Conversion)

| Item Pricing:              | Total Quantity: | 1   |
|----------------------------|-----------------|-----|
| Manufacturer: Vaughan Benz | Source:         | N/A |



**SECTION A - DRAWERS** 



**DETAIL B - TOP OF PANEL** 



DETAIL C - SIDE OF PANEL

Page 3 FURN25