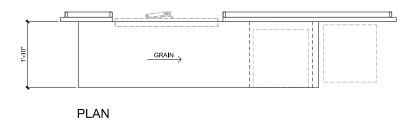

## SELSER SCHAEFER ARCHITECTS

| Project Name:                  | <b>Cherokee Natio Cherokee Towe</b>                        | n Entertainment<br>r Renovation                                         | Item Number:                                                          | FURN25                                                                                                                                                                       |
|--------------------------------|------------------------------------------------------------|-------------------------------------------------------------------------|-----------------------------------------------------------------------|------------------------------------------------------------------------------------------------------------------------------------------------------------------------------|
| Issue Date:                    | 10/2/13                                                    |                                                                         | Item Description:                                                     | Furniture, TV Credenza                                                                                                                                                       |
| Revision(s):                   | Issue 02                                                   |                                                                         | Area Name:                                                            | Deluxe Double Queen Suite<br>(Conversion)                                                                                                                                    |
| Item Pricing:                  | -                                                          |                                                                         | Total Quantity:                                                       | 1                                                                                                                                                                            |
| Manufacturer:                  | Vaughan Benz                                               |                                                                         | Source:                                                               | N/A                                                                                                                                                                          |
| Address:                       | 1635 North Main Street<br>Los Angeles, California<br>90012 |                                                                         | Address:                                                              | N/A                                                                                                                                                                          |
| Phone                          | 323.752.4555                                               |                                                                         | Phone                                                                 | N/A                                                                                                                                                                          |
| Fax                            | 323.752.0102                                               |                                                                         | Fax                                                                   | N/A                                                                                                                                                                          |
| Contact                        | Scott Vaughan                                              |                                                                         | Contact                                                               | N/A                                                                                                                                                                          |
| Email                          | scott@vaughanbenz.com                                      |                                                                         | Email                                                                 | N/A                                                                                                                                                                          |
| Web                            | www.vaughanber                                             | nz.com                                                                  | Web                                                                   | N/A                                                                                                                                                                          |
| Description:  Materials/Finish | :                                                          | top; openings for pov<br>closing slides on all d<br>Walnut veneer and h | wer/data/cable as ind<br>Irawers. Provide rece<br>ardwood to match, m | ided fridge and recessed LED light strip at licated on drawings; undermount self ssed leveling guides.  nedium stain with semi-gloss sheen, book-matched, quartercut veneer. |
|                                |                                                            |                                                                         |                                                                       | with flat polished edges, tempered,                                                                                                                                          |
| Core Material/Substrate: MDF   |                                                            | MDF                                                                     |                                                                       |                                                                                                                                                                              |
| Drawer Pulls:                  |                                                            | Hafela #116.32.330,                                                     | black zinc, center to                                                 | center 96mm                                                                                                                                                                  |
| Dimensions:                    |                                                            | Refer to attached dra                                                   | awings                                                                |                                                                                                                                                                              |
| Lead Time                      | 12-16 Weeks a                                              | fter receipt of purchas                                                 | e order and deposit                                                   |                                                                                                                                                                              |
|                                | . ,                                                        | Approval Prior to Fa Finish Sample □ Cutting                            |                                                                       | ototype 🏻 Flame Certificate 🗖 Other                                                                                                                                          |
| Instructions:                  |                                                            |                                                                         |                                                                       |                                                                                                                                                                              |

Page 1 FURN25

- Install per manufacturers recommendations.

- Provide hardware for wall mount installation for walnut veneer panels.

918.587.2282 | F 918.587.2285