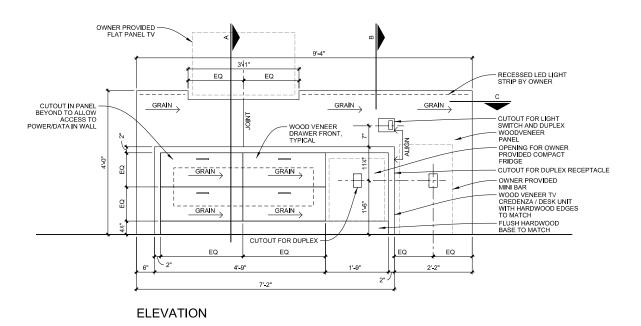

## SELSER SCHAEFER ARCHITECTS

Project Name: Cherokee Nation Entertainment

Cherokee Tower Renovation

Item Number: FURN25

Issue Date: 10/2/13 Item Description: Furniture, TV Credenza

Revision(s): Issue 02 Area Name: Deluxe Double Queen Suite

(Conversion)

| Item Pricing:              | Total Quantity: | 1   |
|----------------------------|-----------------|-----|
| Manufacturer: Vaughan Benz | Source:         | N/A |

Page 2 FURN25

918.587.2282 | F 918.587.2285

(Conversion)

| Item Pricing:              | Total Quantity: | 1   |
|----------------------------|-----------------|-----|
| Manufacturer: Vaughan Benz | Source:         | N/A |

**SECTION A - DRAWERS** 