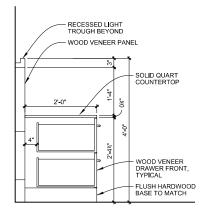

inment<br>Cherokee Tower Renovation | Item Number:      | FURN26<br>FURN26-OPH*                           |
|---------------|------------------------------------------------------------|-------------------|-------------------------------------------------|
| Issue Date:   | 10/2/13                                                    | Item Description: | Furniture, Minibar/Wardrobe/TV<br>Credenza unit |
| Revision(s):  | Issue 02                                                   | Area Name:        | Deluxe Double Queen Mini Suite                  |

| Item Pricing:              | Total Quantity: | 2 (FURN26); 1 (FURN26-OPH) |  |
|----------------------------|-----------------|----------------------------|--|
| Manufacturer: Vaughan Benz | Source:         | N/A                        |  |



DETAIL C - TOP OF PANEL



DETAIL D - TOP OF PANEL

DETAIL E - SIDE OF PANEL