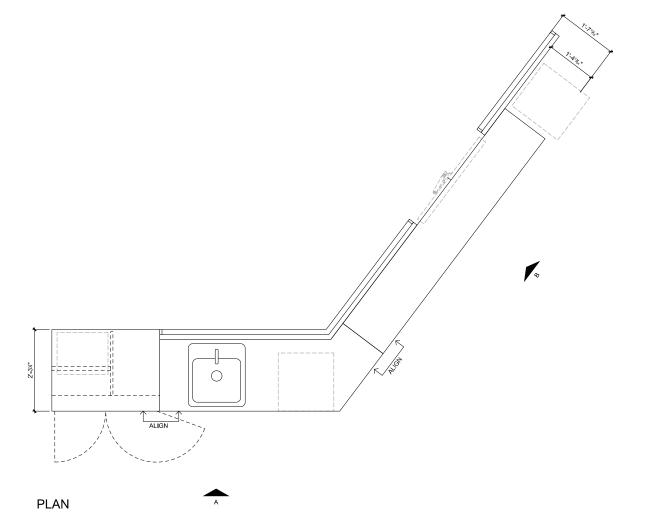

:      | FURN26<br>FURN26-OPH*                           |
|---------------|------------------------------------------------------------|-------------------|-------------------------------------------------|
| Issue Date:   | 10/2/13                                                    | Item Description: | Furniture, Minibar/Wardrobe/TV<br>Credenza unit |
| Revision(s):  | Issue 02                                                   | Area Name:        | Deluxe Double Queen Mini Suite                  |

| Item Pricing:              | Total Quantity: | 2 (FURN26); 1 (FURN26-OPH) |
|----------------------------|-----------------|----------------------------|
| Manufacturer: Vaughan Benz | Source:         | N/A                        |

- Field verify existing conditions prior to fabrication.



## SELSER SCHAEFER ARCHITECTS

| Project Name: | Cherokee Nation Entertainment<br>Cherokee Tower Renovation | Item Number:      | FURN26<br>FURN26-OPH*                           |
|---------------|------------------------------------------------------------|-------------------|-------------------------------------------------|
| Issue Date:   | 10/2/13                                                    | Item Description: | Furniture, Minibar/Wardrobe/TV<br>Credenza unit |
| Revision(s):  | Issue 02                                                   | Area Name:        | Deluxe Double Queen Mini Suite                  |

| Item Pricing:              | Total Quantity: | 2 (FURN26); 1 (FURN26-OPH) |
|----------------------------|-----------------|----------------------------|
| Manufacturer