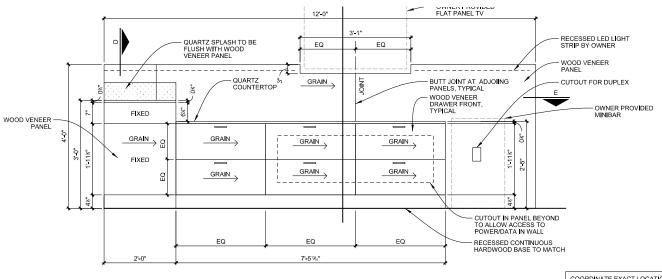

#### ELEVATION B

COORDINATE EXACT LOCATIONS OF ALL CUTOUTS FOR EQUIPMENT, FIXTURES, POWER AND DATA PRIOR TO FABRICATION