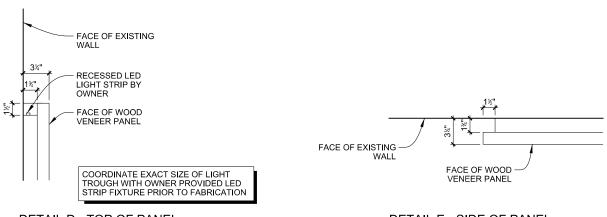

novation | Item Number:      | FURN26<br>FURN26-OPH*                           |
|---------------|------------------------------------------------------------|-------------------|-------------------------------------------------|
| Issue Date:   | 10/2/13                                                    | Item Description: | Furniture, Minibar/Wardrobe/TV<br>Credenza unit |
| Revision(s):  | Issue 02                                                   | Area Name:        | Deluxe Double Queen Mini Suite                  |

| Item Pricing:              | Total Quantity: | 2 (FURN26); 1 (FURN26-OPH) |  |
|----------------------------|-----------------|----------------------------|--|
| Manufacturer: Vaughan Benz | Source:         | N/A                        |  |



DETAIL C - TOP OF PANEL



DETAIL D - TOP OF PANEL

DETAIL E - SIDE OF PANEL