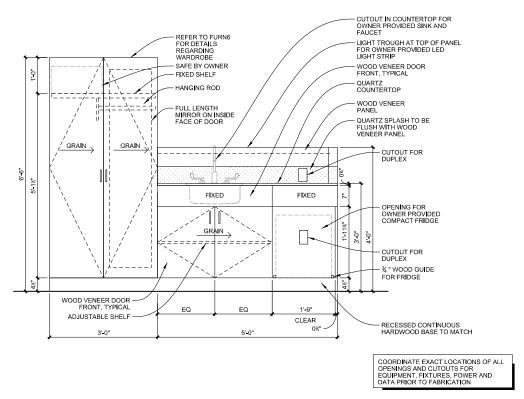

#### ELEVATION A

COORDINATE EXACT LOCATIONS OF ALL CUTOUTS FOR EQUIPMENT, FIXTURES, POWER AND DATA PRIOR TO FABRICATION