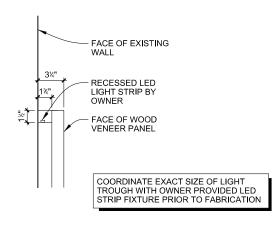

SECTION A - DESK

**SECTION B - DRAWERS** 

**DETAIL C - TOP OF PANEL** 

**DETAIL D - SIDE OF PANEL**