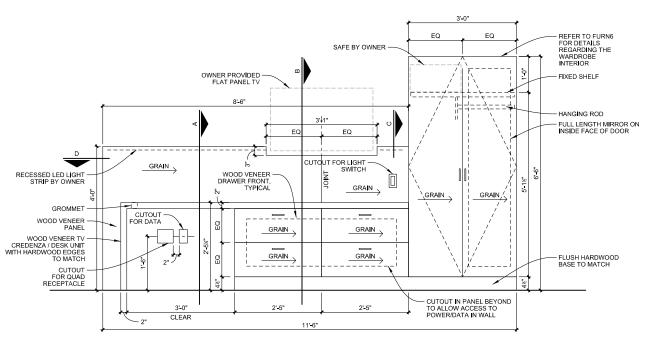

## SELSER SCHAEFER ARCHITECTS

| Project Name:            | Cherokee Tower                                 |                                                                                                                                                                                                                                             | Item Number:                                                               | FURN28<br>FURN28-OPH*                                                                                                                                                                                                           |  |
|--------------------------|------------------------------------------------|---------------------------------------------------------------------------------------------------------------------------------------------------------------------------------------------------------------------------------------------|----------------------------------------------------------------------------|---------------------------------------------------------------------------------------------------------------------------------------------------------------------------------------------------------------------------------|--|
| Issue Date:              | 10/2/13                                        |                                                                                                                                                                                                                                             | Item Description:                                                          | Furniture, TV Credenza with Integral<br>Desk and Wardrobe                                                                                                                                                                       |  |
| Revision(s):             | Issue 02                                       |                                                                                                                                                                                                                                             | Area Name:                                                                 | Deluxe King Mini Suite                                                                                                                                                                                                          |  |
|                          |                                                |                                                                                                                                                                                                                                             |                                                                            |                                                                                                                                                                                                                                 |  |
| Thoma Duicings           | -                                              |                                                                                                                                                                                                                                             | Tatal Overstitus                                                           | 2 (FUDN29), 1 (FUDN29 ODU)                                                                                                                                                                                                      |  |
| Item Pricing:            | -                                              |                                                                                                                                                                                                                                             | Total Quantity:                                                            | 2 (FURN28); 1 (FURN28-OPH)                                                                                                                                                                                                      |  |
| Manufacturer:            | Vaughan Benz                                   |                                                                                                                                                                                                                                             | Source:                                                                    | N/A                                                                                                                                                                                                                             |  |
| Address:                 | 1635 North Main<br>Los Angeles, Calif<br>90012 |                                                                                                                                                                                                                                             | Address:                                                                   | N/A                                                                                                                                                                                                                             |  |
| Phone                    | 323.752.4555                                   |                                                                                                                                                                                                                                             | Phone                                                                      | N/A                                                                                                                                                                                                                             |  |
| ax                       | 323.752.0102                                   |                                                                                                                                                                                                                                             | Fax                                                                        | N/A                                                                                                                                                                                                                             |  |
| Contact                  | Scott Vaughan                                  |                                                                                                                                                                                                                                             | Contact                                                                    | N/A                                                                                                                                                                                                                             |  |
| Email                    | scott@vaughanbe                                | enz.com                                                                                                                                                                                                                                     | Email                                                                      | N/A                                                                                                                                                                                                                             |  |
| Web                      | www.vaughanben                                 | nz.com                                                                                                                                                                                                                                      | Web                                                                        | N/A                                                                                                                                                                                                                             |  |
| Description:             |                                                | strip at top; opening<br>self closing slides on<br>fixed upper shelf and<br>rack and ironing boa                                                                                                                                            | gs for power/data/cab<br>n all drawers. Wardrob<br>d hanging rod, full len | panel with recessed LED light le as indicated on drawings; undermount be cabinet with (2) doors; interior to include light mirror on inside face of door; ironing be to have 160 degree self closing hinges ed leveling guides. |  |
| Materials/Finish:        |                                                | Walnut veneer and hardwood to match, medium stain with semi-gloss sheen, polyurethane finish. Walnut veneer to be book-matched, quartercut veneer. Where indicated, provide $1/4''$ clear glass with flat polished edges, tempered, no bug. |                                                                            |                                                                                                                                                                                                                                 |  |
| Core Material/Substrate: |                                                | MDF                                                                                                                                                                                                                                         |                                                                            |                                                                                                                                                                                                                                 |  |
| Drawer Pulls:            |                                                | Hafela #116.32.330, black zinc, center to center 96mm                                                                                                                                                                                       |                                                                            |                                                                                                                                                                                                                                 |  |
| Dimensions:              |                                                | Refer to attached drawings                                                                                                                                                                                                                  |                                                                            |                                                                                                                                                                                                                                 |  |
| *Note:                   |                                                | OPH = Opposite Hand<br>Refer to furniture plans for orientation of furniture piece                                                                                                                                                          |                                                                            |                                                                                                                                                                                                                                 |  |
| Lead Time                | 12-16 Weeks a                                  | fter receipt of purcha                                                                                                                                                                                                                      | se order and deposit                                                       |                                                                                                                                                                                                                                 |  |
|                          |                                                | Approval Prior to Fa                                                                                                                                                                                                                        |                                                                            | rototype 🗖 Flame Certificate 🗖 Other                                                                                                                                                                                            |  |
| Instructions:            |                                                |                                                                                                                                                                                                                                             |                                                                            |                                                                                                                                                                                                                                 |  |

**ELEVATION** 

SECTION A - DESK

**SECTION B - DRAWERS** 

**DETAIL C - TOP OF PANEL** 

**DETAIL D - SIDE OF PANEL**