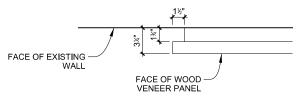

SECTION A - DESK

**SECTION B - DRAWERS** 

**DETAIL C - TOP OF PANEL** 

**DETAIL D - SIDE OF PANEL**