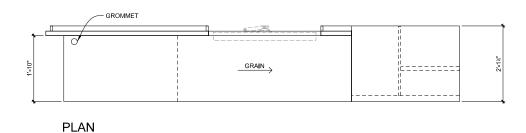

|  |

- Install per manufacturers recommendations.
- Provide hardware for wall mount installation for walnut veneer panels.

918.587.2282 | F 918.587.2285

## SELSER SCHAEFER ARCHITECTS

**Project Name: Cherokee Nation Entertainment** 

**Item Number:** FURN28

**Cherokee Tower Renovation** 

FURN28-OPH\*

10/2/13 Issue Date:

Item Description: Furniture, TV Credenza with Integral

**Desk and Wardrobe** 

Revision(s): Issue 02 Area Name: **Deluxe King Mini Suite** 

| Item Pricing:              | Total Quantity: | 2 (FURN28); 1 (FURN28-OPH) |
|----------------------------|-----------------|----------------------------|
| Manufacturer: Vaughan Benz | Source:         | N/A                        |





**ELEVATION** 

## SELSER SCHAEFER ARCHITECTS

**Project Name: Cherokee Nation Entertainment** 

**Cherokee Tower Renovation** 

Item Number: FURN28 FURN28-OPH\*

Issue Date: 10/2/13

Item Description: Furniture, TV Credenza with Integral

**Desk and Wardrobe** 

Revision(s): Issue 02

Area Name: Deluxe King Mini Suite

| Item Pricing:              | Total Quantity: | 2 (FURN28); 1 (FURN28-OPH) |
|----------------------------|-----------------|----------------------------|
| Manufacturer: Vaughan Benz | Source:         | N/A                        |



OWNER PROVIDED
FLAT PANEL TV

RECESSED LIGHT
TROUGH BEYOND

WOOD VENEER PANEL

WOOD VENEER
DESKTOP WITH
HARDWOOD EDGES AND
14" LIAR GLASS
OVERLAY

WOOD VENEER
DRAWER FRONT,
TYPICAL
FLUSH HARDWOOD
BASE TO MATCH

SECTION A - DESK

**SECTIO