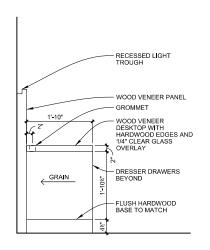

OWNER PROVIDED
FLAT PANEL TV

RECESSED LIGHT
TROUGH BEYOND

WOOD VENEER PANEL

WOOD VENEER
DESKTOP WITH
HARDWOOD EDGES AND
14" LIAR GLASS
OVERLAY

WOOD VENEER
DRAWER FRONT,
TYPICAL
FLUSH HARDWOOD
BASE TO MATCH

SECTION A - DESK

**SECTION B - DRAWERS** 

**DETAIL C - TOP OF PANEL** 

**DETAIL D - SIDE OF PANEL**