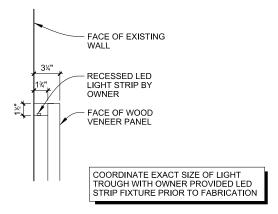

|
|---------------|------------------------------------------------------------|-------------------|--------------------------------------------------------------------------|
| Issue Date:   | 10/2/13                                                    | Item Description: | Furniture, King Bed Headboard & Bed<br>Platform with Integral Nightstand |
| Revision(s):  | Issue 02                                                   | Area Name:        | Standard King Room, ADA King Room,<br>Deluxe King Mini Suite             |

| Item Pricing:              | Total Quantity: | 57 (FURN3); 8 (FURN3-OPH) |
|----------------------------|-----------------|---------------------------|
| Manufacturer: Vaughan Benz | Source:         | N/A                       |



DETAIL C - TOP OF PANEL



DETAIL D - SIDE OF PANEL