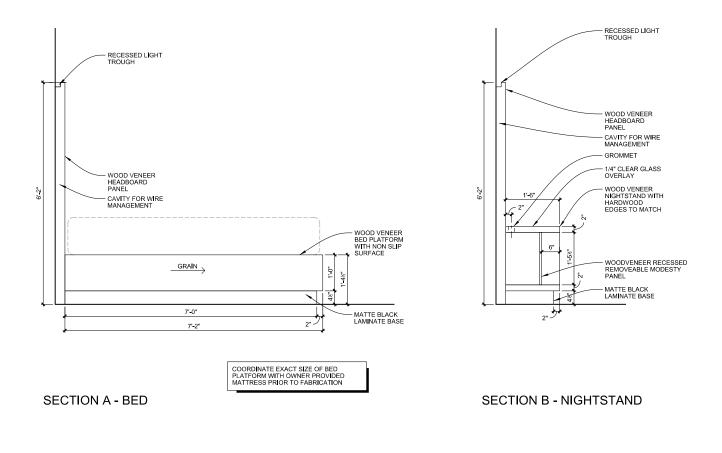

### SELSER SCHAEFER ARCHITECTS

| Project Name: | Cherokee Nation Entertainment<br>Cherokee Tower Renovation | Item Number:      | FURN3<br>FURN3-OPH*                                                      |
|---------------|------------------------------------------------------------|-------------------|--------------------------------------------------------------------------|
| Issue Date:   | 10/2/13                                                    | Item Description: | Furniture, King Bed Headboard & Bed<br>Platform with Integral Nightstand |
| Revision(s):  | Issue 02                                                   | Area Name:        | Standard King Room, ADA King Room,<br>Deluxe King Mini Suite             |

| Item Pricing:              | Total Quantity: | 57 (FURN3); 8 (FURN3-OPH) |
|----------------------------|-----------------|---------------------------|
| Manufacturer: Vaughan Benz | Source:         | N/A                       |