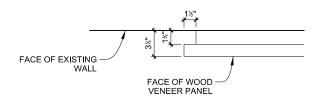

|
|---------------|------------------------------------------------------------|-------------------|--------------------------------------------------------------------------|
| Issue Date:   | 10/2/13                                                    | Item Description: | Furniture, King Bed Headboard & Bed<br>Platform with Integral Nightstand |
| Revision(s):  | Issue 02                                                   | Area Name:        | Standard King Room, ADA King Room,<br>Deluxe King Mini Suite             |

| Item Pricing:              | Total Quantity: | 57 (FURN3); 8 (FURN3-OPH) |
|----------------------------|-----------------|---------------------------|
| Manufacturer: Vaughan Benz | Source:         | N/A                       |



DETAIL C - TOP OF PANEL



DETAIL D - SIDE OF PANEL