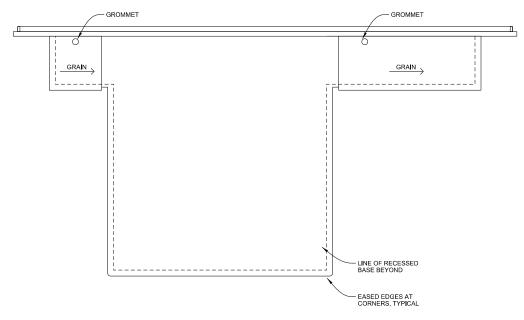

|
|---------------|------------------------------------------------------------|-------------------|--------------------------------------------------------------------------|
| Issue Date:   | 10/2/13                                                    | Item Description: | Furniture, King Bed Headboard & Bed<br>Platform with Integral Nightstand |
| Revision(s):  | Issue 02                                                   | Area Name:        | Standard King Room, ADA King Room,<br>Deluxe King Mini Suite             |

| Item Pricing:              | Total Quantity: | 57 (FURN3); 8 (FURN3-OPH) |
|----------------------------|-----------------|---------------------------|
| Manufacturer: Vaughan Benz | Source:         | N/A                       |



PLAN

### SELSER SCHAEFER ARCHITECTS

| Project Name: | Cherokee Nation Entertainment<br>Cherokee Tower Renovation | Item Number:      | FURN3<br>FURN3-OPH*                                                      |
|---------------|------------------------------------------------------------|-------------------|--------------------------------------------------------------------------|
| Issue Date:   | 10/2/13                                                    | Item Description: | Furniture, King Bed Headboard & Bed<br>Platform with Integral Nightstand |
| Revision(s):  | Issue 02                                                   | Area Name:        | Standard King Room, ADA King Room,<br>Deluxe King Mini Suite             |

| Item Pricing:              | Total Quantity: | 57 (FURN3); 8