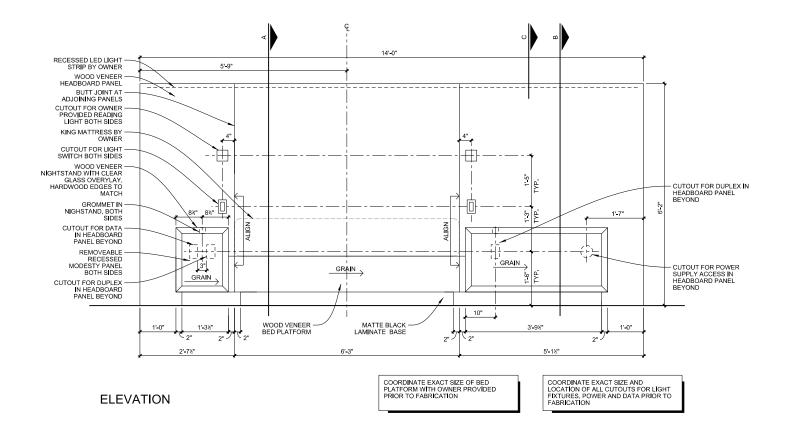

### SELSER SCHAEFER ARCHITECTS

| Project Name: | Cherokee Nation Entertainment<br>Cherokee Tower Renovation | Item Number:      | FURN3<br>FURN3-OPH*                                                      |
|---------------|------------------------------------------------------------|-------------------|--------------------------------------------------------------------------|
| Issue Date:   | 10/2/13                                                    | Item Description: | Furniture, King Bed Headboard & Bed<br>Platform with Integral Nightstand |
| Revision(s):  | Issue 02                                                   | Area Name:        | Standard King Room, ADA King Room,<br>Deluxe King Mini Suite             |

| Item Pricing:              | Total Quantity: | 57 (FURN3); 8 (FURN3-OPH) |
|----------------------------|-----------------|---------------------------|
| Manufacturer: Vaughan Benz | Source:         | N/A                       |