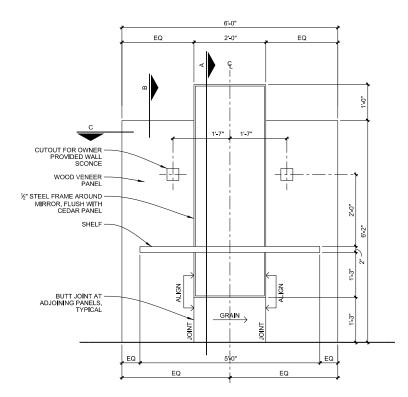

| Item Pricing:              | Total Quantity: | 1   |
|----------------------------|-----------------|-----|
| Manufacturer: Vaughan Benz | Source:         | N/A |

ELEVATION

SECTION A

918.587.2282 | F 918.587.2285