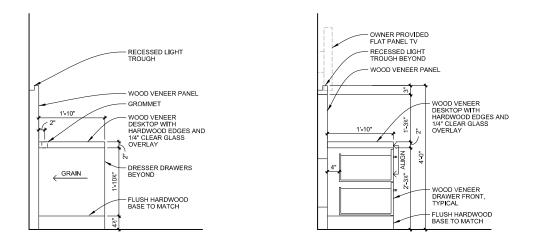

| F 918.587.2285

## SELSER SCHAEFER ARCHITECTS

| Project Name: | Cherokee Nation Entertainment<br>Cherokee Tower Renovation | Item Number:      | FURN32                                       |
|---------------|------------------------------------------------------------|-------------------|----------------------------------------------|
| Issue Date:   | 10/2/13                                                    | Item Description: | Furniture, TV Credenza with Integral<br>Desk |
| Revision(s):  | Issue 02                                                   | Area Name:        | Honeymoon Suite                              |

| Item Pricing:              | Total Quantity: | 1   |
|----------------------------|-----------------|-----|
| Manufacturer: Vaughan Benz | Source:         | N/A |



SECTION A - DESK

**SECTION B - DRAWERS** 



DETAIL C - TOP OF PANEL

DETAIL D - SIDE OF PANEL