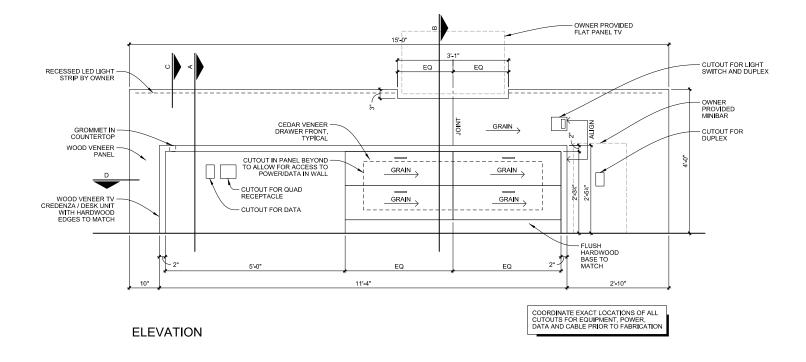

## SELSER SCHAEFER ARCHITECTS

| Project Name: | Cherokee Nation Entertainment<br>Cherokee Tower Renovation | Item Number:      | FURN32                                       |
|---------------|------------------------------------------------------------|-------------------|----------------------------------------------|
| Issue Date:   | 10/2/13                                                    | Item Description: | Furniture, TV Credenza with Integral<br>Desk |
| Revision(s):  | Issue 02                                                   | Area Name:        | Honeymoon Suite                              |