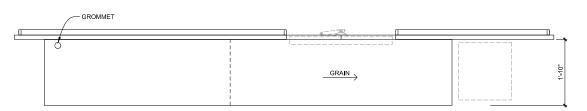

te Other...

## Instructions:

- Install per manufacturers recommendations.

- Provide hardware for wall mount installation for walnut veneer panels.

918.587.2282 | F 918.587.2285

## SELSER SCHAEFER ARCHITECTS

| Project Name: | Cherokee Nation Entertainment<br>Cherokee Tower Renovation | Item Number:      | FURN32                                       |
|---------------|------------------------------------------------------------|-------------------|----------------------------------------------|
| Issue Date:   | 10/2/13                                                    | Item Description: | Furniture, TV Credenza with Integral<br>Desk |
| Revision(s):  | Issue 02                                                   | Area Name:        | Honeymoon Suite                              |





PLAN



918.587.2282 | F 918.587.2285

## SELSER SCHAEFER ARCHITECTS

| Project Name: | Cherokee Nation Entertainment<br>Cherokee Tower Renovation | Item Number:      | FURN32                                       |
|---------------|------------------------------------------------------------|-------------------|----------------------------------------------|
| Issue Date:   | 10/2/13                                                    | Item Description: | Furniture, TV Credenza with Integral<br>Desk |
| Revision(s):  | Issue 02                                                   | Area Name:        | Honeymoon Suite                              |

| Item Pricing:              | Total Quantity: | 1   |
|----------------------------|-----------------|-----|
| Manufacturer: Vaughan Benz | So