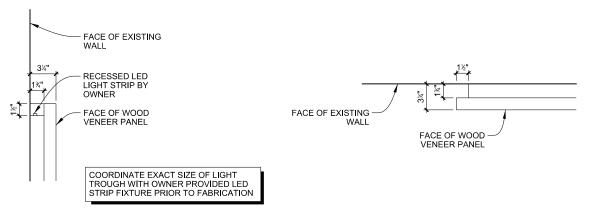

S

| Project Name: | Cherokee Nation Entertainment<br>Cherokee Tower Renovation | Item Number:      | FURN32                                       |
|---------------|------------------------------------------------------------|-------------------|----------------------------------------------|
| Issue Date:   | 10/2/13                                                    | Item Description: | Furniture, TV Credenza with Integral<br>Desk |
| Revision(s):  | Issue 02                                                   | Area Name:        | Honeymoon Suite                              |

| Item Pricing:              | Total Quantity: | 1   |
|----------------------------|-----------------|-----|
| Manufacturer: Vaughan Benz | Source:         | N/A |



SECTION A - DESK

**SECTION B - DRAWERS** 



DETAIL C - TOP OF PANEL

DETAIL D - SIDE OF PANEL