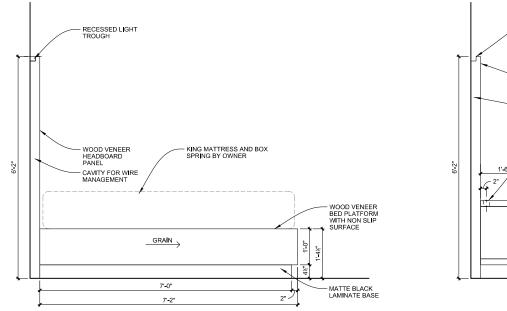

| Item Pricing:              | Total Quantity: | 1   |
|----------------------------|-----------------|-----|
| Manufacturer: Vaughan Benz | Source:         | N/A |

RECESSED LIGHT TROUGH WOOD VENEER HEADBOARD PANEL CAVITY FOR WIRE MANAGEMENT OVERLAY WOOD VENEER HEADBOARD PANEL CAVITY FOR WIRE MANAGEMENT 114° CLEAR GLASS OVERLAY WOOD VENEER RECESSED REMOVEABLE MODESTY PANEL MODESTY PANEL MATTE BLACK LAMINATE BASE

SECTION A - BED

**SECTION B - NIGHTSTAND** 