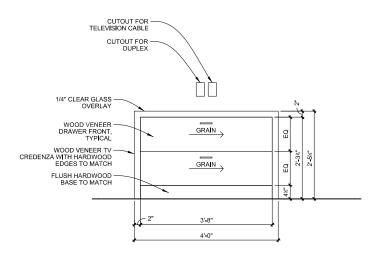

## SELSER SCHAEFER ARCHITECTS

| Project Name:            | Cherokee Nation Cherokee Tower                             |                                                                                                                                                                                                                                          | Item Number:            | FURN34                              |  |
|--------------------------|------------------------------------------------------------|------------------------------------------------------------------------------------------------------------------------------------------------------------------------------------------------------------------------------------------|-------------------------|-------------------------------------|--|
| Issue Date:              | 10/2/13                                                    |                                                                                                                                                                                                                                          | Item Description:       | Furniture, TV Credenza              |  |
| Revision(s):             | Issue 02                                                   |                                                                                                                                                                                                                                          | Area Name:              | Honeymoon Suite                     |  |
|                          |                                                            |                                                                                                                                                                                                                                          |                         |                                     |  |
| Item Pricing:            |                                                            |                                                                                                                                                                                                                                          | Total Quantity:         | 1                                   |  |
| Manufacturer:            | Vaughan Benz                                               |                                                                                                                                                                                                                                          | Source:                 | N/A                                 |  |
| Address:                 | 1635 North Main Street<br>Los Angeles, California<br>90012 |                                                                                                                                                                                                                                          | Address:                | N/A                                 |  |
| Phone                    | 323.752.4555                                               |                                                                                                                                                                                                                                          | Phone                   | N/A                                 |  |
| Fax                      | 323.752.0102                                               |                                                                                                                                                                                                                                          | Fax                     | N/A                                 |  |
| Contact                  | Scott Vaughan                                              |                                                                                                                                                                                                                                          | Contact                 | N/A                                 |  |
| Email                    | scott@vaughanbenz.com                                      |                                                                                                                                                                                                                                          | Email                   | N/A                                 |  |
| Web                      | www.vaughanbenz.com                                        |                                                                                                                                                                                                                                          | Web                     | N/A                                 |  |
| Description:             |                                                            | TV credenza; underm leveling guides.                                                                                                                                                                                                     | nount self closing slid | es on all drawers. Provide recessed |  |
| Materials/Finish:        |                                                            | Walnut veneer and hardwood to match, medium stain with semi-gloss sheen, polyurethane finish. Walnut veneer to be book-matched, quartercut veneer. Where indicated, provide 1/4" clear glass with flat polished edges, tempered, no bug. |                         |                                     |  |
| Core Material/Substrate: |                                                            | MDF                                                                                                                                                                                                                                      |                         |                                     |  |
| Drawer Pulls:            |                                                            | Hafela #116.32.330, black zinc, center to center 96mm                                                                                                                                                                                    |                         |                                     |  |
| Dimensions:              |                                                            | Refer to attached dra                                                                                                                                                                                                                    | wings                   |                                     |  |
| Lead Time                | 12-16 Weeks at                                             | ter receipt of purchase                                                                                                                                                                                                                  | e order and deposit     |                                     |  |
|                          |                                                            | Approval Prior to Fall<br>Finish Sample                                                                                                                                                                                                  |                         | ototype                             |  |
| Instructions:            |                                                            |                                                                                                                                                                                                                                          |                         |                                     |  |
| - Install per ma         | nufacturers recomr                                         | nendations.                                                                                                                                                                                                                              |                         |                                     |  |

| Item Pricing:              | Total Quantity: | 1   |
|----------------------------|-----------------|-----|
| Manufacturer: Vaughan Benz | Source:         | N/A |

**PLAN** 

**ELEVATION** 

Page 2 FURN34