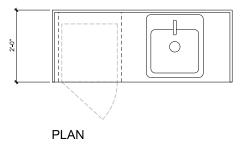

## SELSER SCHAEFER ARCHITECTS

| Project Name:                | Cherokee Nation<br>Cherokee Tower                          |                                                                                                                                                                                                      | Item Number:          | FURN35                                                             |  |
|------------------------------|------------------------------------------------------------|------------------------------------------------------------------------------------------------------------------------------------------------------------------------------------------------------|-----------------------|--------------------------------------------------------------------|--|
| Issue Date:                  | 10/2/13                                                    |                                                                                                                                                                                                      | Item Description:     | Furniture, Minibar with Sink                                       |  |
| Revision(s):                 | Issue 02                                                   |                                                                                                                                                                                                      | Area Name:            | Honeymoon Suite                                                    |  |
|                              |                                                            |                                                                                                                                                                                                      |                       |                                                                    |  |
| Item Pricing:                | _                                                          |                                                                                                                                                                                                      | Total Quantity:       | 1                                                                  |  |
| Manufacturer:                | Vaughan Benz                                               |                                                                                                                                                                                                      | Source:               | N/A                                                                |  |
| Address:                     | 1635 North Main Street<br>Los Angeles, California<br>90012 |                                                                                                                                                                                                      | Address:              | N/A                                                                |  |
| Phone                        | 323.752.4555                                               |                                                                                                                                                                                                      | Phone                 | N/A                                                                |  |
| Fax                          | 323.752.0102                                               |                                                                                                                                                                                                      | Fax                   | N/A                                                                |  |
| Contact                      | Scott Vaughan                                              |                                                                                                                                                                                                      | Contact               | N/A                                                                |  |
| Email                        | scott@vaughanbenz.com                                      |                                                                                                                                                                                                      | Email                 | N/A                                                                |  |
| Web                          | www.vaughanbenz.com                                        |                                                                                                                                                                                                      | Web                   | N/A                                                                |  |
| Description:                 |                                                            | _                                                                                                                                                                                                    |                       | wer as indicated; cutout in quartz<br>de recessed leveling guides. |  |
| Materials/Finish:            |                                                            | Walnut veneer and hardwood to match, medium stain with semi-gloss sheen, polyurethane finish. Walnut veneer to be book-matched, quartercut veneer. Quartz to be Zodiaq Papyrus, 3/4" thickness (2cm) |                       |                                                                    |  |
| Core Material/Substrate: MDF |                                                            | MDF                                                                                                                                                                                                  |                       |                                                                    |  |
| Drawer Pulls:                |                                                            | Hafela #116.32.330,                                                                                                                                                                                  | black zinc, center to | center 96mm                                                        |  |
| Dimensions:                  |                                                            | Refer to attached dra                                                                                                                                                                                | wings                 |                                                                    |  |
| Lead Time                    | 12-16 Weeks a                                              | fter receipt of purchase                                                                                                                                                                             | e order and deposit   |                                                                    |  |
|                              |                                                            | Approval Prior to Fall<br>Finish Sample                                                                                                                                                              |                       | ototype                                                            |  |
| Instructions:                |                                                            |                                                                                                                                                                                                      |                       |                                                                    |  |