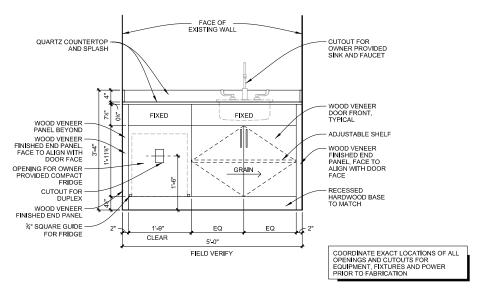

## SELSER SCHAEFER ARCHITECTS

| Project Name:                | Cherokee Nation<br>Cherokee Tower                          |                                                                                                                                                                                                      | Item Number:          | FURN35                                                             |  |
|------------------------------|------------------------------------------------------------|------------------------------------------------------------------------------------------------------------------------------------------------------------------------------------------------------|-----------------------|--------------------------------------------------------------------|--|
| Issue Date:                  | 10/2/13                                                    |                                                                                                                                                                                                      | Item Description:     | Furniture, Minibar with Sink                                       |  |
| Revision(s):                 | Issue 02                                                   |                                                                                                                                                                                                      | Area Name:            | Honeymoon Suite                                                    |  |
|                              |                                                            |                                                                                                                                                                                                      |                       |                                                                    |  |
| Item Pricing:                | _                                                          |                                                                                                                                                                                                      | Total Quantity:       | 1                                                                  |  |
| Manufacturer:                | Vaughan Benz                                               |                                                                                                                                                                                                      | Source:               | N/A                                                                |  |
| Address:                     | 1635 North Main Street<br>Los Angeles, California<br>90012 |                                                                                                                                                                                                      | Address:              | N/A                                                                |  |
| Phone                        | 323.752.4555                                               |                                                                                                                                                                                                      | Phone                 | N/A                                                                |  |
| Fax                          | 323.752.0102                                               |                                                                                                                                                                                                      | Fax                   | N/A                                                                |  |
| Contact                      | Scott Vaughan                                              |                                                                                                                                                                                                      | Contact               | N/A                                                                |  |
| Email                        | scott@vaughanbenz.com                                      |                                                                                                                                                                                                      | Email                 | N/A                                                                |  |
| Web                          | www.vaughanbenz.com                                        |                                                                                                                                                                                                      | Web                   | N/A                                                                |  |
| Description:                 |                                                            | _                                                                                                                                                                                                    |                       | wer as indicated; cutout in quartz<br>de recessed leveling guides. |  |
| Materials/Finish:            |                                                            | Walnut veneer and hardwood to match, medium stain with semi-gloss sheen, polyurethane finish. Walnut veneer to be book-matched, quartercut veneer. Quartz to be Zodiaq Papyrus, 3/4" thickness (2cm) |                       |                                                                    |  |
| Core Material/Substrate: MDF |                                                            | MDF                                                                                                                                                                                                  |                       |                                                                    |  |
| Drawer Pulls:                |                                                            | Hafela #116.32.330,                                                                                                                                                                                  | black zinc, center to | center 96mm                                                        |  |
| Dimensions:                  |                                                            | Refer to attached dra                                                                                                                                                                                | wings                 |                                                                    |  |
| Lead Time                    | 12-16 Weeks a                                              | fter receipt of purchase                                                                                                                                                                             | e order and deposit   |                                                                    |  |
|                              |                                                            | Approval Prior to Fall<br>Finish Sample                                                                                                                                                              |                       | ototype                                                            |  |
| Instructions:                |                                                            |                                                                                                                                                                                                      |                       |                                                                    |  |

| Item Pricing:              | Total Quantity: | 1   |
|----------------------------|-----------------|-----|
| Manufacturer: Vaughan Benz | Source:         | N/A |

**ELEVATION** 

Page 2 FURN35