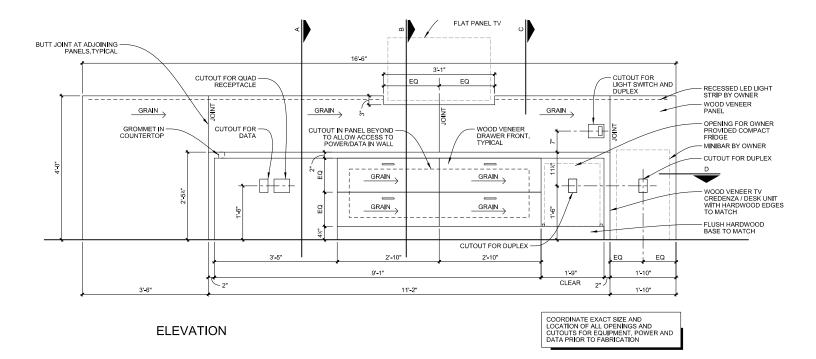

e Nation Entertainment<br>Cherokee Tower Renovation | Item Number:      | FURN4<br>FURN4-OPH*                          |
|---------------|------------------------------------------------------------|-------------------|----------------------------------------------|
| Issue Date:   | 10/2/13                                                    | Item Description: | Furniture, TV Credenza with Integral<br>Desk |
| Revision(s):  | Issue 02                                                   | Area Name:        | Standard King                                |

| Item Pricing:              | Total Quantity: | 53 (FURN4), 6 (FURN4-OPH) |
|----------------------------|-----------------|---------------------------|
| Manufacturer: Vaughan Benz | Source:         | N/A                       |



PLAN



918.587.2282 | F 918.587.2285

## SELSER SCHAEFER ARCHITECTS

| Project Name: | Cherokee Nation Entertainment<br>Cherokee Tower Renovation | Item Number:      | FURN4<br>FURN4-OPH*                          |
|---------------|------------------------------------------------------------|-------------------|----------------------------------------------|
| Issue Date:   | 10/2/13                                                    | Item Description: | Furniture, TV Credenza with Integral<br>Desk |
| Revision(s):  | Issue 02                                                   | Area Name:        | Standard King                                |

| Item Pricing:              | <b>Total Quantity:</b> | 53 (FURN4), 6 (FURN4-OPH) |
|----------------------------|------------------------|------------