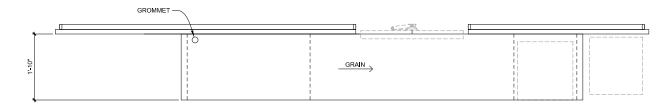

Cherokee Nation Entertainment<br>Cherokee Tower Renovation | Item Number:      | FURN4<br>FURN4-OPH*                          |
|---------------|------------------------------------------------------------|-------------------|----------------------------------------------|
| Issue Date:   | 10/2/13                                                    | Item Description: | Furniture, TV Credenza with Integral<br>Desk |
| Revision(s):  | Issue 02                                                   | Area Name:        | Standard King                                |

| Item Pricing:              | Total Quantity: | 53 (FURN4), 6 (FURN4-OPH) |
|----------------------------|-----------------|---------------------------|
| Manufacturer: Vaughan Benz | Source:         | N/A                       |



PLAN



918.587.2282 | F 918.587.2285

## SELSER SCHAEFER ARCHITECTS

| Project Name: | Cherokee Nation Entertainment<br>Cherokee Tower Renovation | Item Number:      | FURN4<br>FURN4-OPH*                          |
|---------------|------------------------------------------------------------|-------------------|----------------------------------------------|
| Issue Date:   | 10/2/13                                                    | Item Description: | Furniture, TV Credenza with Integral<br>Desk |
| Revision(s):  | Issue 02                                                   | Area Name:        | Standard King                                |

| Item Pricing:              | <b>Total Quantity:</b> | 53 (FURN4), 6 (FURN4-OPH) |
|----------------------------|------------------------|----