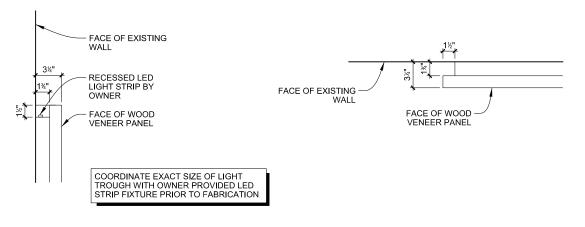

**SECTION A - DESK** 

**SECTION B - DRAWERS** 

DETAIL C - TOP OF PANEL

DETAIL D - TOP OF PANEL

FURN4

FURN4-OPH\*