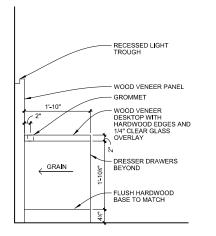

**SECTION A - DESK** 

**SECTION B - DRAWERS** 

DETAIL C - TOP OF PANEL

DETAIL D - TOP OF PANEL

FURN4

FURN4-OPH\*