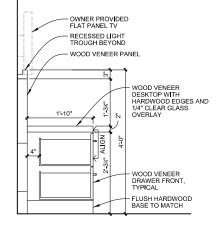

**SECTION A - DESK** 

**SECTION B - DRAWERS** 

DETAIL C - TOP OF PANEL

DETAIL D - TOP OF PANEL

FURN4

FURN4-OPH\*