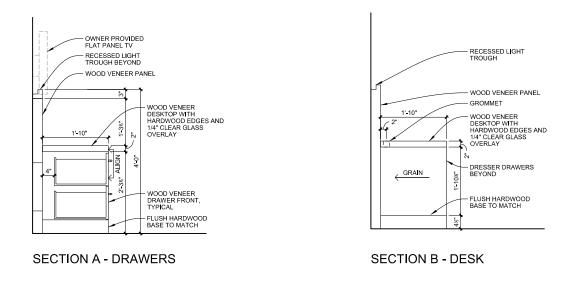

| Item Pricing:                          |                                                                                                                                     | Total Quantity:                                                                                                                                         | 1                                                                                                                                                                                                                                           |
|----------------------------------------|-------------------------------------------------------------------------------------------------------------------------------------|---------------------------------------------------------------------------------------------------------------------------------------------------------|---------------------------------------------------------------------------------------------------------------------------------------------------------------------------------------------------------------------------------------------|
| Manufacturer                           | Vaughan Benz                                                                                                                        | Source:                                                                                                                                                 | N/A                                                                                                                                                                                                                                         |
| Address:                               | 1635 North Main Street<br>Los Angeles, California<br>90012                                                                          | Address:                                                                                                                                                | N/A                                                                                                                                                                                                                                         |
| Phone                                  | 323.752.4555                                                                                                                        | Phone                                                                                                                                                   | N/A                                                                                                                                                                                                                                         |
| Fax                                    | 323.752.0102                                                                                                                        | Fax                                                                                                                                                     | N/A                                                                                                                                                                                                                                         |
| Contact                                | Scott Vaughan                                                                                                                       | Contact                                                                                                                                                 | N/A                                                                                                                                                                                                                                         |
| Email                                  | scott@vaughanbenz.com                                                                                                               | Email                                                                                                                                                   | N/A                                                                                                                                                                                                                                         |
|                                        |                                                                                                                                     |                                                                                                                                                         |                                                                                                                                                                                                                                             |
| Web Description:                       | www.vaughanbenz.com<br>TV credenza/                                                                                                 | Web<br>low dresser with integral de                                                                                                                     | N/A<br>esk and back panel with recessed LED light                                                                                                                                                                                           |
| Web<br>Description:<br>Materials/Finis | TV credenza/<br>strip at top; o<br>self closing si<br>sh: Walnut veneo<br>polyurethane                                              | low dresser with integral de<br>openings for power/data/ca<br>lides on all drawers. Provide<br>er and hardwood to match,<br>finish. Walnut veneer to be | esk and back panel with recessed LED light ble as indicated on drawings; undermount                                                                                                                                                         |
| Description:                           | TV credenza/<br>strip at top; of<br>self closing si<br>sh: Walnut veneo<br>polyurethane<br>Where indica<br>no bug.                  | low dresser with integral de<br>openings for power/data/ca<br>lides on all drawers. Provide<br>er and hardwood to match,<br>finish. Walnut veneer to be | esk and back panel with recessed LED light<br>ble as indicated on drawings; undermount<br>e recessed leveling guides.<br>medium stain with semi-gloss sheen,<br>e book-matched, quartercut veneer.                                          |
| Description:<br>Materials/Finis        | TV credenza/<br>strip at top; o<br>self closing si<br>sh: Walnut veneo<br>polyurethane<br>Where indica<br>no bug.<br>Substrate: MDF | low dresser with integral de<br>openings for power/data/ca<br>lides on all drawers. Provide<br>er and hardwood to match,<br>finish. Walnut veneer to be | esk and back panel with recessed LED light<br>ble as indicated on drawings; undermount<br>e recessed leveling guides.<br>medium stain with semi-gloss sheen,<br>e book-matched, quartercut veneer.<br>s with flat polished edges, tempered, |