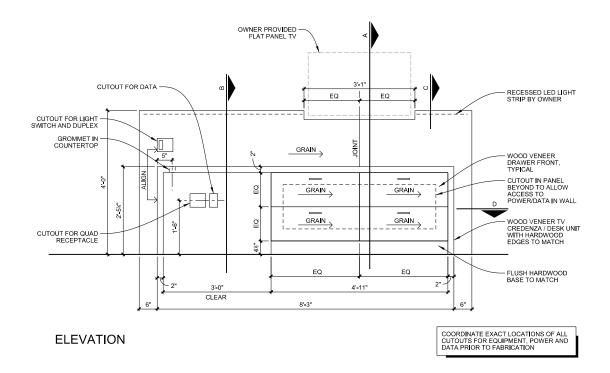

| Item Pricing:                          |                                                                                                                                     | Total Quantity:                                                                                                                                         | 1                                                                                                                                                                                                                                           |
|----------------------------------------|-------------------------------------------------------------------------------------------------------------------------------------|---------------------------------------------------------------------------------------------------------------------------------------------------------|---------------------------------------------------------------------------------------------------------------------------------------------------------------------------------------------------------------------------------------------|
| Manufacturer                           | Vaughan Benz                                                                                                                        | Source:                                                                                                                                                 | N/A                                                                                                                                                                                                                                         |
| Address:                               | 1635 North Main Street<br>Los Angeles, California<br>90012                                                                          | Address:                                                                                                                                                | N/A                                                                                                                                                                                                                                         |
| Phone                                  | 323.752.4555                                                                                                                        | Phone                                                                                                                                                   | N/A                                                                                                                                                                                                                                         |
| Fax                                    | 323.752.0102                                                                                                                        | Fax                                                                                                                                                     | N/A                                                                                                                                                                                                                                         |
| Contact                                | Scott Vaughan                                                                                                                       | Contact                                                                                                                                                 | N/A                                                                                                                                                                                                                                         |
| Email                                  | scott@vaughanbenz.com                                                                                                               | Email                                                                                                                                                   | N/A                                                                                                                                                                                                                                         |
|                                        |                                                                                                                                     |                                                                                                                                                         |                                                                                                                                                                                                                                             |
| Web Description:                       | www.vaughanbenz.com<br>TV credenza/                                                                                                 | Web<br>low dresser with integral de                                                                                                                     | N/A<br>esk and back panel with recessed LED light                                                                                                                                                                                           |
| Web<br>Description:<br>Materials/Finis | TV credenza/<br>strip at top; o<br>self closing si<br>sh: Walnut veneo<br>polyurethane                                              | low dresser with integral de<br>openings for power/data/ca<br>lides on all drawers. Provide<br>er and hardwood to match,<br>finish. Walnut veneer to be | esk and back panel with recessed LED light ble as indicated on drawings; undermount                                                                                                                                                         |
| Description:                           | TV credenza/<br>strip at top; of<br>self closing si<br>sh: Walnut veneo<br>polyurethane<br>Where indica<br>no bug.                  | low dresser with integral de<br>openings for power/data/ca<br>lides on all drawers. Provide<br>er and hardwood to match,<br>finish. Walnut veneer to be | esk and back panel with recessed LED light<br>ble as indicated on drawings; undermount<br>e recessed leveling guides.<br>medium stain with semi-gloss sheen,<br>e book-matched, quartercut veneer.                                          |
| Description:<br>Materials/Finis        | TV credenza/<br>strip at top; o<br>self closing si<br>sh: Walnut veneo<br>polyurethane<br>Where indica<br>no bug.<br>Substrate: MDF | low dresser with integral de<br>openings for power/data/ca<br>lides on all drawers. Provide<br>er and hardwood to match,<br>finish. Walnut veneer to be | esk and back panel with recessed LED light<br>ble as indicated on drawings; undermount<br>e recessed leveling guides.<br>medium stain with semi-gloss sheen,<br>e book-matched, quartercut veneer.<br>s with flat polished edges, tempered, |