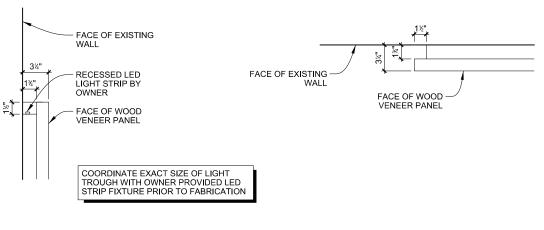

| Item Pricing:                          |                                                                                                                                     | Total Quantity:                                                                                                                                         | 1                                                                                                                                                                                                                                           |
|----------------------------------------|-------------------------------------------------------------------------------------------------------------------------------------|---------------------------------------------------------------------------------------------------------------------------------------------------------|---------------------------------------------------------------------------------------------------------------------------------------------------------------------------------------------------------------------------------------------|
| Manufacturer                           | Vaughan Benz                                                                                                                        | Source:                                                                                                                                                 | N/A                                                                                                                                                                                                                                         |
| Address:                               | 1635 North Main Street<br>Los Angeles, California<br>90012                                                                          | Address:                                                                                                                                                | N/A                                                                                                                                                                                                                                         |
| Phone                                  | 323.752.4555                                                                                                                        | Phone                                                                                                                                                   | N/A                                                                                                                                                                                                                                         |
| Fax                                    | 323.752.0102                                                                                                                        | Fax                                                                                                                                                     | N/A                                                                                                                                                                                                                                         |
| Contact                                | Scott Vaughan                                                                                                                       | Contact                                                                                                                                                 | N/A                                                                                                                                                                                                                                         |
| Email                                  | scott@vaughanbenz.com                                                                                                               | Email                                                                                                                                                   | N/A                                                                                                                                                                                                                                         |
|                                        |                                                                                                                                     |                                                                                                                                                         |                                                                                                                                                                                                                                             |
| Web Description:                       | www.vaughanbenz.com<br>TV credenza/                                                                                                 | Web<br>low dresser with integral de                                                                                                                     | N/A<br>esk and back panel with recessed LED light                                                                                                                                                                                           |
| Web<br>Description:<br>Materials/Finis | TV credenza/<br>strip at top; o<br>self closing si<br>sh: Walnut veneo<br>polyurethane                                              | low dresser with integral de<br>openings for power/data/ca<br>lides on all drawers. Provide<br>er and hardwood to match,<br>finish. Walnut veneer to be | esk and back panel with recessed LED light ble as indicated on drawings; undermount                                                                                                                                                         |
| Description:                           | TV credenza/<br>strip at top; of<br>self closing si<br>sh: Walnut veneo<br>polyurethane<br>Where indica<br>no bug.                  | low dresser with integral de<br>openings for power/data/ca<br>lides on all drawers. Provide<br>er and hardwood to match,<br>finish. Walnut veneer to be | esk and back panel with recessed LED light<br>ble as indicated on drawings; undermount<br>e recessed leveling guides.<br>medium stain with semi-gloss sheen,<br>e book-matched, quartercut veneer.                                          |
| Description:<br>Materials/Finis        | TV credenza/<br>strip at top; o<br>self closing si<br>sh: Walnut veneo<br>polyurethane<br>Where indica<br>no bug.<br>Substrate: MDF | low dresser with integral de<br>openings for power/data/ca<br>lides on all drawers. Provide<br>er and hardwood to match,<br>finish. Walnut veneer to be | esk and back panel with recessed LED light<br>ble as indicated on drawings; undermount<br>e recessed leveling guides.<br>medium stain with semi-gloss sheen,<br>e book-matched, quartercut veneer.<br>s with flat polished edges, tempered, |

| Item Pricing:              | Total Quantity: | 1   |
|----------------------------|-----------------|-----|
| Manufacturer: Vaughan Benz | Source:         | N/A |

DETAIL C - TOP OF PANEL

DETAIL D -SIDE OF PANEL