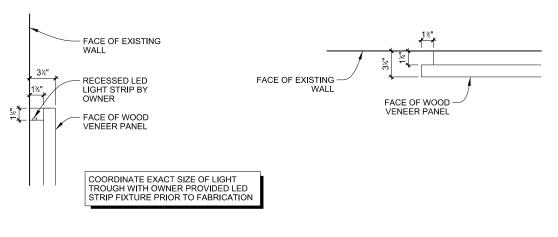

918.587.2282 | F 918.587.2285

### SELSER SCHAEFER ARCHITECTS

| Project Name: | Cherokee Nation Entertainment<br>Cherokee Tower Renovation | Item Number:      | FURN50<br>FURN50-OPH*  |
|---------------|------------------------------------------------------------|-------------------|------------------------|
| Issue Date:   | 10/2/13                                                    | Item Description: | Furniture, TV Credenza |
| Revision(s):  | Issue 02                                                   | Area Name:        | Deluxe King Suite      |

| Item Pricing:              | Total Quantity: | 1 (FURN50), 1 (FURN50-OPH) |
|----------------------------|-----------------|----------------------------|
| Manufacturer: Vaughan Benz | Source:         | N/A                        |







DETAIL B - TOP OF PANEL

DETAIL C -SIDE OF PANEL