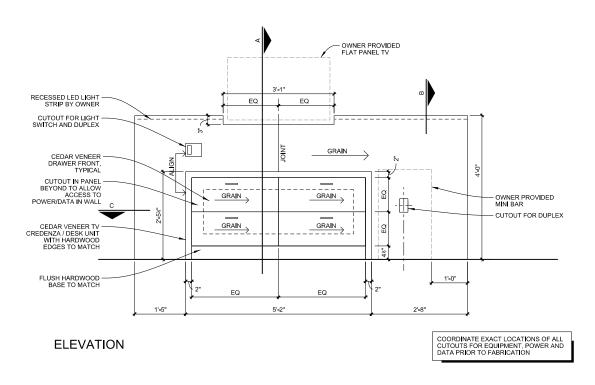

| Item Pricing:                                            |                                               |                                           | <b>Total Quantity:</b>                                                                                                                                                                        | 1 (FURN50), 1 (FURN50-OPH) |  |
|----------------------------------------------------------|-----------------------------------------------|-------------------------------------------|-----------------------------------------------------------------------------------------------------------------------------------------------------------------------------------------------|----------------------------|--|
| Manufacturer:                                            | Vaughan Benz                                  |                                           | Source:                                                                                                                                                                                       | N/A                        |  |
| Address:                                                 | 1635 North Main<br>Los Angeles, Cali<br>90012 |                                           | Address:                                                                                                                                                                                      | N/A                        |  |
| Phone                                                    | 323.752.4555                                  |                                           | Phone                                                                                                                                                                                         | N/A                        |  |
| Fax                                                      | 323.752.0102                                  |                                           | Fax                                                                                                                                                                                           | N/A                        |  |
| Contact                                                  | Scott Vaughan                                 |                                           | Contact                                                                                                                                                                                       | N/A                        |  |
| Email                                                    | scott@vaughanbe                               | enz.com                                   | Email                                                                                                                                                                                         | N/A                        |  |
| Web                                                      | www.vaughanber                                | nz.com                                    | Web                                                                                                                                                                                           | N/A                        |  |
| Materials/Finish: Walnut veneer and polyurethane finish. |                                               | hardwood to match,<br>Walnut veneer to be | ble as indicated on drawings; undermount<br>e recessed leveling guides.<br>medium stain with semi-gloss sheen,<br>e book-matched, quartercut veneer.<br>s with flat polished edges, tempered, |                            |  |
| Core Material/Substrate: MDF                             |                                               | MDF                                       |                                                                                                                                                                                               |                            |  |
| Drawer Pulls: Hafela #116.3                              |                                               | Hafela #116.32.33                         | 2.330, black zinc, center to center 96mm                                                                                                                                                      |                            |  |
| Dimensions: Refer to attac                               |                                               | Refer to attached o                       | hed drawings                                                                                                                                                                                  |                            |  |
|                                                          |                                               | OPH = Opposite H<br>Refer to furniture p  | Opposite Hand<br>o furniture plans for orientation of furniture piece                                                                                                                         |                            |  |