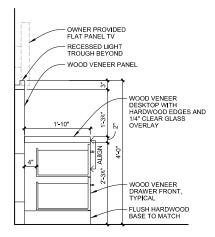

| Item Pricing:                                            |                                               |                                           | <b>Total Quantity:</b>                                                                                                                                                                        | 1 (FURN50), 1 (FURN50-OPH) |  |
|----------------------------------------------------------|-----------------------------------------------|-------------------------------------------|-----------------------------------------------------------------------------------------------------------------------------------------------------------------------------------------------|----------------------------|--|
| Manufacturer:                                            | Vaughan Benz                                  |                                           | Source:                                                                                                                                                                                       | N/A                        |  |
| Address:                                                 | 1635 North Main<br>Los Angeles, Cali<br>90012 |                                           | Address:                                                                                                                                                                                      | N/A                        |  |
| Phone                                                    | 323.752.4555                                  |                                           | Phone                                                                                                                                                                                         | N/A                        |  |
| Fax                                                      | 323.752.0102                                  |                                           | Fax                                                                                                                                                                                           | N/A                        |  |
| Contact                                                  | Scott Vaughan                                 |                                           | Contact                                                                                                                                                                                       | N/A                        |  |
| Email                                                    | scott@vaughanbe                               | enz.com                                   | Email                                                                                                                                                                                         | N/A                        |  |
| Web                                                      | www.vaughanber                                | nz.com                                    | Web                                                                                                                                                                                           | N/A                        |  |
| Materials/Finish: Walnut veneer and polyurethane finish. |                                               | hardwood to match,<br>Walnut veneer to be | ble as indicated on drawings; undermount<br>e recessed leveling guides.<br>medium stain with semi-gloss sheen,<br>e book-matched, quartercut veneer.<br>s with flat polished edges, tempered, |                            |  |
| Core Material/Substrate: MDF                             |                                               | MDF                                       |                                                                                                                                                                                               |                            |  |
| Drawer Pulls: Hafela #116.3                              |                                               | Hafela #116.32.33                         | 2.330, black zinc, center to center 96mm                                                                                                                                                      |                            |  |
| Dimensions: Refer to attac                               |                                               | Refer to attached o                       | hed drawings                                                                                                                                                                                  |                            |  |
|                                                          |                                               | OPH = Opposite H<br>Refer to furniture p  | Opposite Hand<br>o furniture plans for orientation of furniture piece                                                                                                                         |                            |  |

DETAIL B - TOP OF PANEL

DETAIL C -SIDE OF PANEL