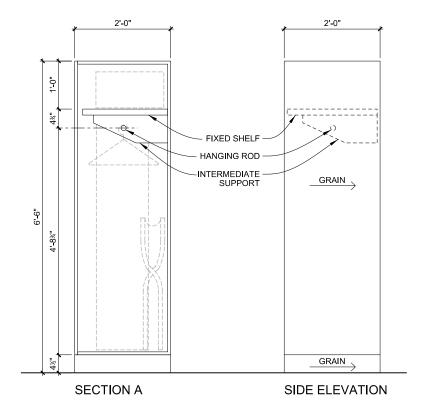

| Item Pricing:                       | _                                              |                                                                                                 | Total Quantity:                                                                                                                                 | 129                                                                                                                                                                 |
|-------------------------------------|------------------------------------------------|-------------------------------------------------------------------------------------------------|-------------------------------------------------------------------------------------------------------------------------------------------------|---------------------------------------------------------------------------------------------------------------------------------------------------------------------|
| Manufacturer:                       | Vaughan Benz                                   |                                                                                                 | Source:                                                                                                                                         | N/A                                                                                                                                                                 |
| Address:                            | 1635 North Main<br>Los Angeles, Calif<br>90012 |                                                                                                 | Address:                                                                                                                                        | N/A                                                                                                                                                                 |
| Phone                               | 323.752.4555                                   |                                                                                                 | Phone                                                                                                                                           | N/A                                                                                                                                                                 |
| Fax                                 | 323.752.0102                                   |                                                                                                 | Fax                                                                                                                                             | N/A                                                                                                                                                                 |
| Contact                             | Scott Vaughan                                  |                                                                                                 | Contact                                                                                                                                         | N/A                                                                                                                                                                 |
| Email                               | scott@vaughanbe                                | enz.com                                                                                         | Email                                                                                                                                           | N/A                                                                                                                                                                 |
| Web                                 | www.vaughanber                                 | iz.com                                                                                          | Web                                                                                                                                             | N/A                                                                                                                                                                 |
| Description:                        |                                                |                                                                                                 | net with (2) doors; interio                                                                                                                     | r to include fixed upper shelf and hanging                                                                                                                          |
| Description:<br>Materials/Finish    | 1:                                             | rod, full length<br>others. Provide<br>Walnut veneer                                            | net with (2) doors; interio<br>mirror on inside face of c<br>e recessed leveling guides<br>and hardwood to match,                               | or to include fixed upper shelf and hanging<br>door; ironing rack and ironing board by<br>medium stain with semi-gloss sheen,                                       |
| Materials/Finish                    |                                                | rod, full length<br>others. Provide<br>Walnut veneer<br>polyurethane f                          | net with (2) doors; interio<br>mirror on inside face of c<br>e recessed leveling guides<br>and hardwood to match,                               | or to include fixed upper shelf and hanging door; ironing rack and ironing board by                                                                                 |
| Materials/Finish<br>Core Material/S |                                                | rod, full length<br>others. Provide<br>Walnut veneer<br>polyurethane f<br>MDF                   | net with (2) doors; interio<br>mirror on inside face of o<br>e recessed leveling guides<br>and hardwood to match,<br>inish. Walnut veneer to be | or to include fixed upper shelf and hanging<br>door; ironing rack and ironing board by<br>medium stain with semi-gloss sheen,<br>e book-matched, quartercut veneer. |
| Materials/Finish                    |                                                | rod, full length<br>others. Provide<br>Walnut veneer<br>polyurethane f<br>MDF                   | net with (2) doors; interio<br>mirror on inside face of c<br>e recessed leveling guides<br>and hardwood to match,                               | or to include fixed upper shelf and hanging<br>door; ironing rack and ironing board by<br>medium stain with semi-gloss sheen,<br>e book-matched, quartercut veneer. |
| Materials/Finish<br>Core Material/S |                                                | rod, full length<br>others. Provide<br>Walnut veneer<br>polyurethane f<br>MDF<br>160 degree sel | net with (2) doors; interio<br>mirror on inside face of o<br>e recessed leveling guides<br>and hardwood to match,<br>inish. Walnut veneer to be | or to include fixed upper shelf and hanging<br>door; ironing rack and ironing board by<br>medium stain with semi-gloss sheen,<br>e book-matched, quartercut veneer. |