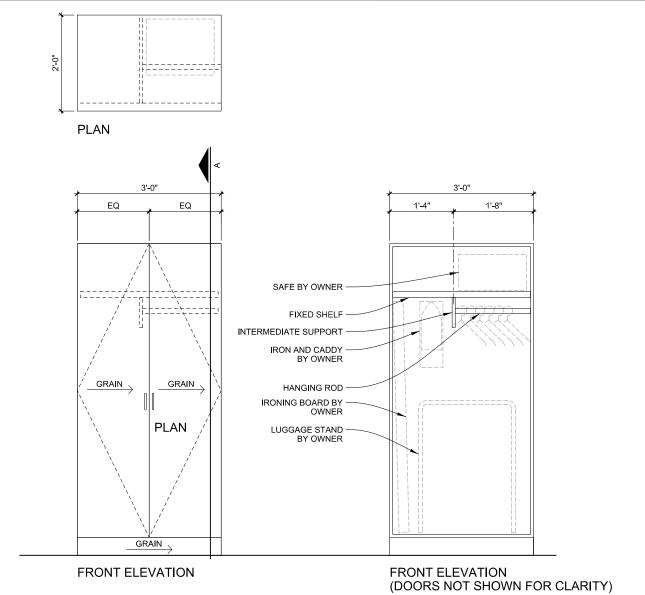

| Item Pricing:                       | _                                              |                                                                                                 | Total Quantity:                                                                                                                                 | 129                                                                                                                                                                 |
|-------------------------------------|------------------------------------------------|-------------------------------------------------------------------------------------------------|-------------------------------------------------------------------------------------------------------------------------------------------------|---------------------------------------------------------------------------------------------------------------------------------------------------------------------|
| Manufacturer:                       | Vaughan Benz                                   |                                                                                                 | Source:                                                                                                                                         | N/A                                                                                                                                                                 |
| Address:                            | 1635 North Main<br>Los Angeles, Calif<br>90012 |                                                                                                 | Address:                                                                                                                                        | N/A                                                                                                                                                                 |
| Phone                               | 323.752.4555                                   |                                                                                                 | Phone                                                                                                                                           | N/A                                                                                                                                                                 |
| Fax                                 | 323.752.0102                                   |                                                                                                 | Fax                                                                                                                                             | N/A                                                                                                                                                                 |
| Contact                             | Scott Vaughan                                  |                                                                                                 | Contact                                                                                                                                         | N/A                                                                                                                                                                 |
| Email                               | scott@vaughanbe                                | enz.com                                                                                         | Email                                                                                                                                           | N/A                                                                                                                                                                 |
| Web                                 | www.vaughanber                                 | iz.com                                                                                          | Web                                                                                                                                             | N/A                                                                                                                                                                 |
| Description:                        |                                                |                                                                                                 | net with (2) doors; interio                                                                                                                     | r to include fixed upper shelf and hanging                                                                                                                          |
| Description:<br>Materials/Finish    | 1:                                             | rod, full length<br>others. Provide<br>Walnut veneer                                            | net with (2) doors; interio<br>mirror on inside face of c<br>e recessed leveling guides<br>and hardwood to match,                               | or to include fixed upper shelf and hanging<br>door; ironing rack and ironing board by<br>medium stain with semi-gloss sheen,                                       |
| Materials/Finish                    |                                                | rod, full length<br>others. Provide<br>Walnut veneer<br>polyurethane f                          | net with (2) doors; interio<br>mirror on inside face of c<br>e recessed leveling guides<br>and hardwood to match,                               | or to include fixed upper shelf and hanging door; ironing rack and ironing board by                                                                                 |
| Materials/Finish<br>Core Material/S |                                                | rod, full length<br>others. Provide<br>Walnut veneer<br>polyurethane f<br>MDF                   | net with (2) doors; interio<br>mirror on inside face of o<br>e recessed leveling guides<br>and hardwood to match,<br>inish. Walnut veneer to be | or to include fixed upper shelf and hanging<br>door; ironing rack and ironing board by<br>medium stain with semi-gloss sheen,<br>e book-matched, quartercut veneer. |
| Materials/Finish                    |                                                | rod, full length<br>others. Provide<br>Walnut veneer<br>polyurethane f<br>MDF                   | net with (2) doors; interio<br>mirror on inside face of c<br>e recessed leveling guides<br>and hardwood to match,                               | or to include fixed upper shelf and hanging<br>door; ironing rack and ironing board by<br>medium stain with semi-gloss sheen,<br>e book-matched, quartercut veneer. |
| Materials/Finish<br>Core Material/S |                                                | rod, full length<br>others. Provide<br>Walnut veneer<br>polyurethane f<br>MDF<br>160 degree sel | net with (2) doors; interio<br>mirror on inside face of o<br>e recessed leveling guides<br>and hardwood to match,<br>inish. Walnut veneer to be | or to include fixed upper shelf and hanging<br>door; ironing rack and ironing board by<br>medium stain with semi-gloss sheen,<br>e book-matched, quartercut veneer. |