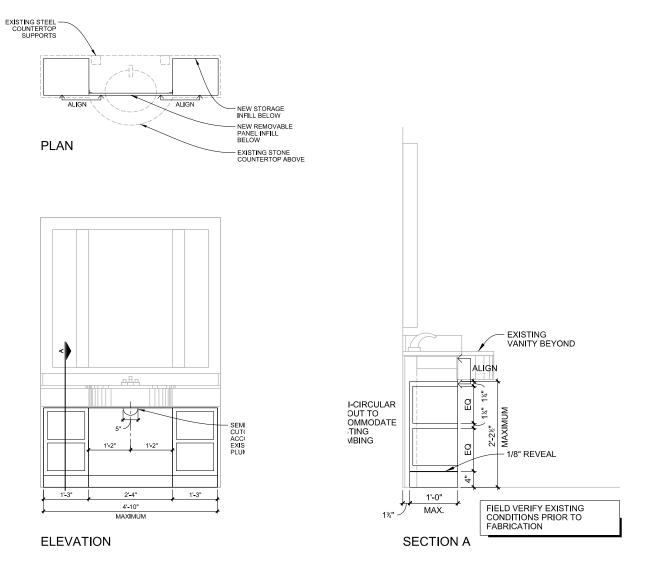

## SELSER SCHAEFER ARCHITECTS

| Project Name:                                                                                                                                                              | Cherokee Nation                                |                                                         | Item Number:           | FURN8                                                                                                                                                                                                                      |  |  |
|----------------------------------------------------------------------------------------------------------------------------------------------------------------------------|------------------------------------------------|---------------------------------------------------------|------------------------|----------------------------------------------------------------------------------------------------------------------------------------------------------------------------------------------------------------------------|--|--|
| Issue Date:                                                                                                                                                                | 10/2/13                                        |                                                         | Item Description:      | Furniture, Bathroom Vanity Cabinet                                                                                                                                                                                         |  |  |
| Revision(s):                                                                                                                                                               | Issue 02                                       |                                                         | Area Name:             | Standard King, Standard Double Queen,<br>Deluxe Double Queen Suite, Deluxe King<br>Suite, Deluxe Double Queen Mini Suite,<br>Deluxe King Mini Suite, Board Room,<br>Deluxe Double Queen Suite<br>(conversion), Chief Suite |  |  |
| Item Pricing:                                                                                                                                                              | _                                              |                                                         | Total Quantity:        | 146                                                                                                                                                                                                                        |  |  |
| Manufacturer:                                                                                                                                                              | Vaughan Benz                                   |                                                         | Source:                | N/A                                                                                                                                                                                                                        |  |  |
| Address:                                                                                                                                                                   | 1635 North Main<br>Los Angeles, Calif<br>90012 |                                                         | Address:               | N/A                                                                                                                                                                                                                        |  |  |
| Phone                                                                                                                                                                      | 323.752.4555                                   |                                                         | Phone                  | N/A                                                                                                                                                                                                                        |  |  |
| Fax                                                                                                                                                                        | 323.752.0102                                   |                                                         | Fax                    | N/A                                                                                                                                                                                                                        |  |  |
| Contact                                                                                                                                                                    | Scott Vaughan                                  |                                                         | Contact                | N/A                                                                                                                                                                                                                        |  |  |
| Email                                                                                                                                                                      | scott@vaughanbenz.com                          |                                                         | Email                  | N/A                                                                                                                                                                                                                        |  |  |
| Web                                                                                                                                                                        | www.vaughanber                                 | iz.com                                                  | Web                    | N/A                                                                                                                                                                                                                        |  |  |
| Description:                                                                                                                                                               |                                                | Open storage cabinet infill with removable center panel |                        |                                                                                                                                                                                                                            |  |  |
| Materials/Finish: Wilsonart Lamin                                                                                                                                          |                                                | Wilsonart Laminate,                                     | e, 7209K-78 Nepal Teak |                                                                                                                                                                                                                            |  |  |
| Dimensions: 4'-10"W x 11-3/4"D x                                                                                                                                           |                                                | x 2'-4"H (Field Verify                                  | )                      |                                                                                                                                                                                                                            |  |  |
| Lead Time 12-16 Weeks after receipt of purchase order and deposit                                                                                                          |                                                |                                                         |                        |                                                                                                                                                                                                                            |  |  |
| Required Item(s) for Designer Approval Prior to Fabrication:  ☐ Seaming Diagram ☐ Strike-Off ☒ Finish Sample ☐ Cutting ☒ Shop Dwgs ☐ Prototype ☐ Flame Certificate ☐ Other |                                                |                                                         |                        |                                                                                                                                                                                                                            |  |  |

## Instructions:

- Install per manufacturers recommendations.
- Provide concealed hardware for installation of removable center panel

Page 1 FURN8

918.587.2282 | F 918.587.2285