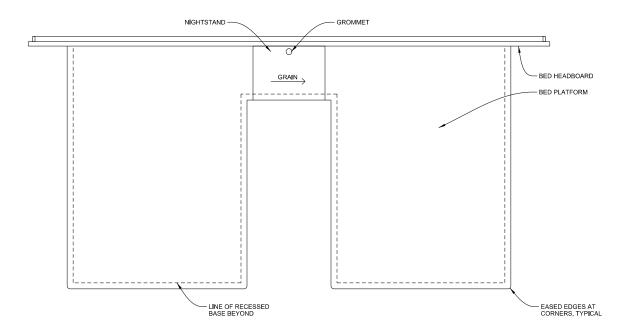

------------------------------------------------------------------------------------------------------|
| Issue Date:   | 10/2/13                                                    | Item Description: | Furniture, Queen Bed Headboard & Bed<br>Platform with Integral Nightstand                                                         |
| Revision(s):  | Issue 02                                                   | Area Name:        | Standard Double Queen, Deluxe Double<br>Queen Suite, Deluxe Double Queen Mini<br>Suite, Deluxe Double Queen Suite<br>(conversion) |
| Item Pricing: |                                                            | Total Quantity:   | 75                                                                                                                                |





PLAN

### SELSER SCHAEFER ARCHITECTS

| Project Name: | Cherokee Nation Entertainment<br>Cherokee Tower Renovation | Item Number:      | FURN9                                                                                                                             |
|---------------|------------------------------------------------------------|-------------------|-----------------------------------------------------------------------------------------------------------------------------------|
| Issue Date:   | 10/2/13                                                    | Item Description: | Furniture, Queen Bed Headboard & Bed<br>Platform with Integral Nightstand                                                         |
| Revision(s):  | Issue 02