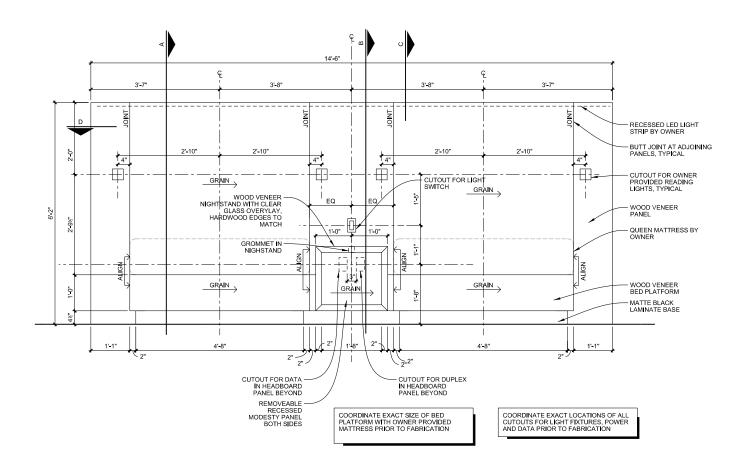

-----------------|-------------------|-----------------------------------------------------------------------------------------------------------------------------------|
| Issue Date:   | 10/2/13                                                    | Item Description: | Furniture, Queen Bed Headboard & Bed<br>Platform with Integral Nightstand                                                         |
| Revision(s):  | Issue 02                                                   | Area Name:        | Standard Double Queen, Deluxe Double<br>Queen Suite, Deluxe Double Queen Mini<br>Suite, Deluxe Double Queen Suite<br>(conversion) |

| Item Pricing:              | Total Quantity: | 75  |
|----------------------------|-----------------|-----|
| Manufacturer: Vaughan Benz | Source:         | N/A |



### ELEVATION

### SELSER SCHAEFER ARCHITECTS

| Project Name: | Cherokee Nation Entertainment<br>Cherokee Tower Renovation | Item Number:      | FURN9                                                                                                                             |
|---------------|------------------------------------------------------------|-------------------|-----------------------------------------------------------------------------------------------------------------------------------|
| Issue Date:   | 10/2/13                                                    | Item Description: | Furniture, Queen Bed Headboard & Bed<br>Platform with Integral Nightstand                                                         |
| Revision(s):  | Issue 02