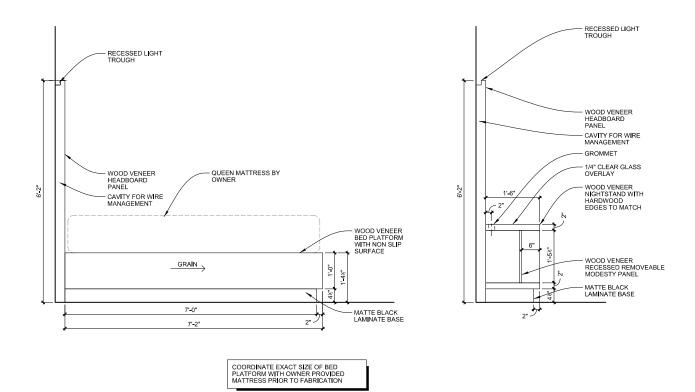

-----------------|-------------------|-----------------------------------------------------------------------------------------------------------------------------------|
| Issue Date:   | 10/2/13                                                    | Item Description: | Furniture, Queen Bed Headboard & Bed<br>Platform with Integral Nightstand                                                         |
| Revision(s):  | Issue 02                                                   | Area Name:        | Standard Double Queen, Deluxe Double<br>Queen Suite, Deluxe Double Queen Mini<br>Suite, Deluxe Double Queen Suite<br>(conversion) |

| Item Pricing:              | Total Quantity: | 75  |
|----------------------------|-----------------|-----|
| Manufacturer: Vaughan Benz | Source:         | N/A |



#### **SECTION B - NIGHTSTAND**

#### SECTION A - BED

#### SELSER SCHAEFER ARCHITECTS

| Project Name: | Cherokee Nation Entertainment<br>Cherokee Tower Renovation | Item Number:      | FURN9                                                                                                                             |
|---------------|------------------------------------------------------------|-------------------|-----------------------------------------------------------------------------------------------------------------------------------|
| Issue Date:   | 10/2/13                                                    | Item Description: | Furniture, Queen Bed Headboard & Bed<br>Platform with Integral Nightstand                                                         |
| Revision(s):  |