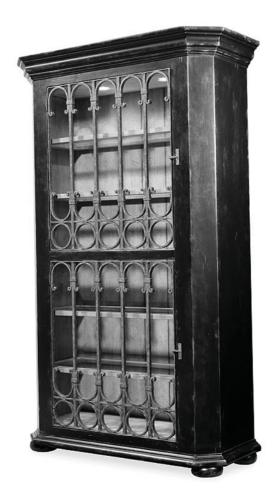

| Item Pricing:             |                                                                                                                                                                                                                                                                                                                                                  | <b>Total Quantity:</b> | 1                                                                     |
|---------------------------|--------------------------------------------------------------------------------------------------------------------------------------------------------------------------------------------------------------------------------------------------------------------------------------------------------------------------------------------------|------------------------|-----------------------------------------------------------------------|
| Manufacturer:             | Royal Custom Designs                                                                                                                                                                                                                                                                                                                             | Source:                | Chip Norton Enterprises                                               |
| Address:                  | 1449 Industrial Park Street<br>Covina, CA 91722                                                                                                                                                                                                                                                                                                  | Address:               | P.O. Box 140686<br>Dallas, TX 75214                                   |
| Phone                     | 626.967.5261                                                                                                                                                                                                                                                                                                                                     | Phone                  | 214.500.7519                                                          |
| Fax                       | 626.967.5324                                                                                                                                                                                                                                                                                                                                     | Fax                    |                                                                       |
| Contact                   | See Source                                                                                                                                                                                                                                                                                                                                       | Contact                | Chip Norton                                                           |
| Email                     | www.royalcustomdesigns.com                                                                                                                                                                                                                                                                                                                       | Email                  | chip@nortonenterprisesna.com                                          |
| Web                       |                                                                                                                                                                                                                                                                                                                                                  | Web                    | www.nortonenterprisesna.com                                           |
| Description: Inspiration: | Display cabinet with (2) lockable meta<br>with glass inserts, touch-dimmer inter<br>Century Furniture Cabinet with Metal                                                                                                                                                                                                                         | rior lighting in top.  | metal door are (2) adjustable wood shelves perana, Casa and Barcelona |
| Material/Finish:          | sh: Maple Solids and Veneers with black stain, semi-fill satin sheen, catalyzed varnish finish. Furniture finishing techniques to involve "distressing" to evoke a sense of age, "heirlooming" to emulate the natural process of wear and "hand-wiped glazes" that accentuate the uniqueness of the piece. Direction of grain to run vertically. |                        |                                                                       |
|                           | Exterior Finish: Rustic Black<br>Interior Finish: English Pine                                                                                                                                                                                                                                                                                   |                        |                                                                       |
| Dimensions:               | 48"W x 18"D x 84"H Overall                                                                                                                                                                                                                                                                                                                       |                        |                                                                       |

Area Name: Chief's Suite

 Item Pricing:
 Total Quantity:
 1

 Manufacturer:
 Royal Custom Designs
 Source:
 Chip Norton Enterprises

INSPIRATION PIECE

Page 3 CS-FURN13