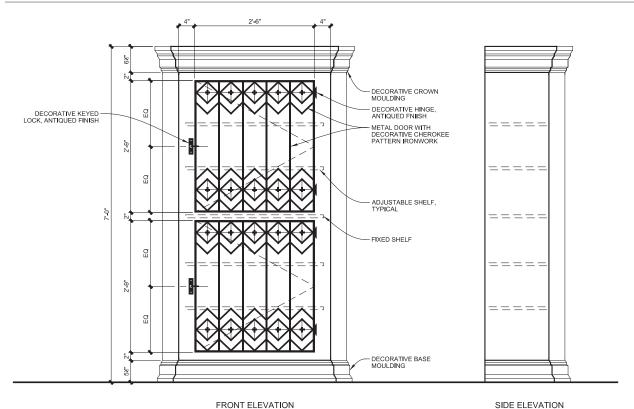

| Item Pricing:             |                                                                                                                                                                                                                                                                                                                                                  | <b>Total Quantity:</b> | 1                                                                     |
|---------------------------|--------------------------------------------------------------------------------------------------------------------------------------------------------------------------------------------------------------------------------------------------------------------------------------------------------------------------------------------------|------------------------|-----------------------------------------------------------------------|
| Manufacturer:             | Royal Custom Designs                                                                                                                                                                                                                                                                                                                             | Source:                | Chip Norton Enterprises                                               |
| Address:                  | 1449 Industrial Park Street<br>Covina, CA 91722                                                                                                                                                                                                                                                                                                  | Address:               | P.O. Box 140686<br>Dallas, TX 75214                                   |
| Phone                     | 626.967.5261                                                                                                                                                                                                                                                                                                                                     | Phone                  | 214.500.7519                                                          |
| Fax                       | 626.967.5324                                                                                                                                                                                                                                                                                                                                     | Fax                    |                                                                       |
| Contact                   | See Source                                                                                                                                                                                                                                                                                                                                       | Contact                | Chip Norton                                                           |
| Email                     | www.royalcustomdesigns.com                                                                                                                                                                                                                                                                                                                       | Email                  | chip@nortonenterprisesna.com                                          |
| Web                       |                                                                                                                                                                                                                                                                                                                                                  | Web                    | www.nortonenterprisesna.com                                           |
| Description: Inspiration: | Display cabinet with (2) lockable meta<br>with glass inserts, touch-dimmer inter<br>Century Furniture Cabinet with Metal                                                                                                                                                                                                                         | rior lighting in top.  | metal door are (2) adjustable wood shelves perana, Casa and Barcelona |
| Material/Finish:          | sh: Maple Solids and Veneers with black stain, semi-fill satin sheen, catalyzed varnish finish. Furniture finishing techniques to involve "distressing" to evoke a sense of age, "heirlooming" to emulate the natural process of wear and "hand-wiped glazes" that accentuate the uniqueness of the piece. Direction of grain to run vertically. |                        |                                                                       |
|                           | Exterior Finish: Rustic Black<br>Interior Finish: English Pine                                                                                                                                                                                                                                                                                   |                        |                                                                       |
| Dimensions:               | 48"W x 18"D x 84"H Overall                                                                                                                                                                                                                                                                                                                       |                        |                                                                       |

**Item Pricing: Total Quantity:** Chip Norton Enterprises Manufacturer: Royal Custom Designs Source:

FRONT ELEVATION

Page 2 CS-FURN13

918.587.2282 | F 918.587.2285