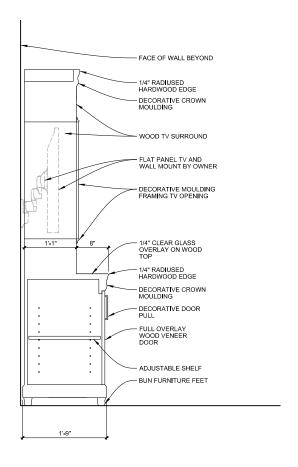

| Total Quantity: | 1                       |
|------------------------------------|-----------------|-------------------------|
| Manufacturer: Royal Custom Designs | Source:         | Chip Norton Enterprises |



SIDE ELEVATION FRONT ELEVATION

Page 2 CS-FURN14

918.587.2282 | F 918.587.2285

## SELSER SCHAEFER ARCHITECTS

**Project Name: Cherokee Nation Entertainment** 

Cherokee Tower Renovation

Item Number: CS-FURN14

Issue Date: 10/2/13 Item Description: TV Console

Revision(s): Issue 02 Area Name: Chief's Suite Living Room

| Item Pricing:                      | Total Quantity: | 1                       |
|------------------------------------|-----------------|-------------------------|
| Manufacturer: Royal Custom Designs | Source:         | Chip Norton Enterprises |



SECTION

Page 3 CS-FURN14

918.587.2282 | F 918.587.2285

## SELSER SCHAEFER ARCHITECTS

**Project Name: Cherokee Nation Entertainment** 

**Cherokee Tower Renovation** 

Item Number: CS-FURN14

Issue Date: 10/2/13

**Item Description: TV Console** 

Revision(s): Issue 02 Area Name: Chief's Suite Living Room

| Item Pricing:                      | Total Quantity: | 1                       |
|------------------------------------|-----------------|-------------------------|
| Manufacturer: Royal Custom Designs | Source:         | Chip Norton Enterprises |



Page 4 CS-FURN14