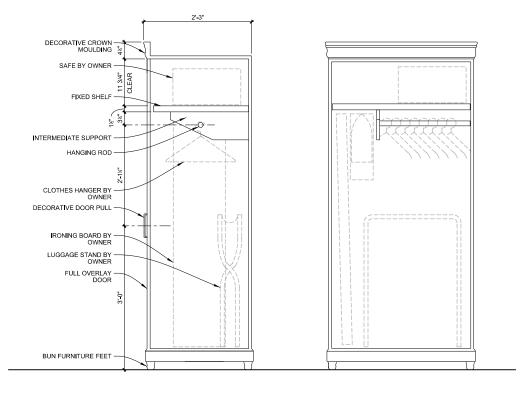

SECTION B

WARDROBE INTERIOR (DOOR NOT SHOWN FOR CLARITY)

2002 East 6th Street Tulsa, Oklahoma 74104

918.587.2282 | F 918.587.2285

|               |                                                            | SELS              | ER SCHAEFER ARCHITECTS          |
|---------------|------------------------------------------------------------|-------------------|---------------------------------|
| Project Name: | Cherokee Nation Entertainment<br>Cherokee Tower Renovation | Item Number:      | CS-FURN17                       |
| Issue Date:   | 10/2/13                                                    | Item Description: | Wardrobe / Dresser / TV Console |
| Revision(s):  | Issue 02                                                   | Area Name:        | Chief's Suite King Bedroom      |
|               |                                                            |                   |                                 |