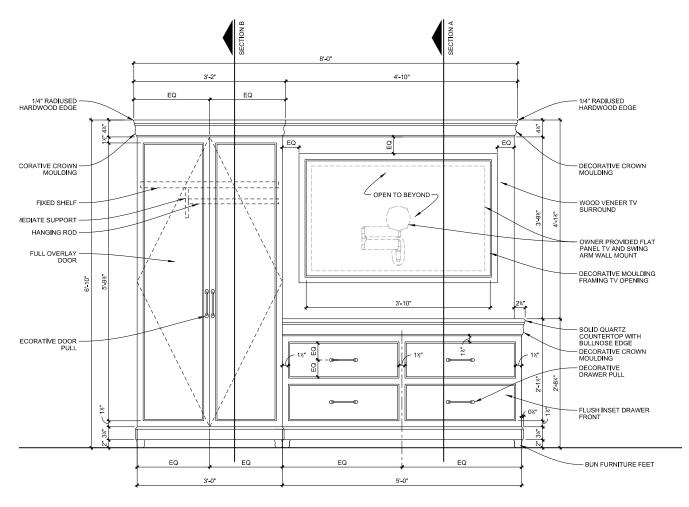

FRONT ELEVATION

**Chief's Suite King Bedroom** 

918.587.2282 | F 918.587.2285

Dimensions: 96"W x 26"D x 82"H Overall\*

Drawer Pulls: Rocky Mountain Hardware, Sash Pull CK311, 6" C-to-C, silicone bronze dark patina

\*Note: In order to fit in elevator cabs and through doorways, furniture piece will need to be fabricated into modular components that can be assembled onsite. Shop drawings shall indicate the modularity of the overall unit.

finishing techniques to involve "distressing" to evoke a sense of age, "heirlooming" to emulate the natural process of wear and "hand-wiped glazes" that accentuate the uniqueness of the piece. Where indicated provide quartz top (Silestone Ivory Coast with bullnose edge)