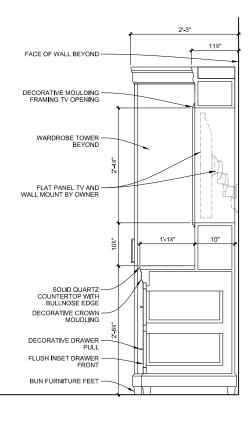

| Chief's Suite King Bedroom      |

| Item Pricing:                      | Total Quantity: | 1                       |
|------------------------------------|-----------------|-------------------------|
| Manufacturer: Royal Custom Designs | Source:         | Chip Norton Enterprises |



FRONT ELEVATION

**Chief's Suite King Bedroom** 

918.587.2282 | F 918.587.2285

## Project Name: Cherokee Nation Entertainment Cherokee Tower Renovation Item Number: CS-FURN17 Issue Date: 10/2/13 Item Description: Wardrobe / Dresser / TV Console

Area Name:

| Item Pricing:                      | Total Quantity: | 1                       |
|------------------------------------|-----------------|-------------------------|
| Manufacturer: Royal Custom Designs | Source:         | Chip Norton Enterprises |



SECTION A

Revision(s):

Issue 02

918.587.2282 | F 918.587.2285

## SELSER SCHAEFER ARCHITECTS Project Name: Cherokee Nation Entertainment Cherokee Tower Renovation Item Number: CS-FURN17 Issue Date: 10/2/13 Item Description: Wardrobe / Dresser / TV Console Revision(s): Issue 02 Area Name: Chief's Suite King Bedroom

| Item Pricing:                      | Total Quantity: | 1                       |
|------------------------------------|-----------------|-------------------------|
| Manufacturer: Royal Custom Designs | Source:         | Chip Norton Enterprises |



SECTION B

WARDROBE INTERIOR (DOOR NOT SHOWN FOR CLARITY)

2002 East 6th Street Tulsa, Oklahoma 74104

918.587.2282 | F 918.587.2285

|               |                                                            | SELS