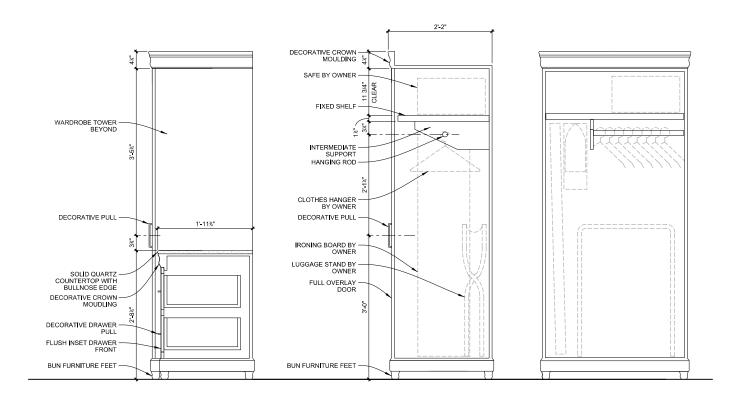

SECTION A SECTION B

WARDROBE INTERIOR (DOORS NOT SHOWN FOR CLARITY)

918.587.2282 | F 918.587.2285