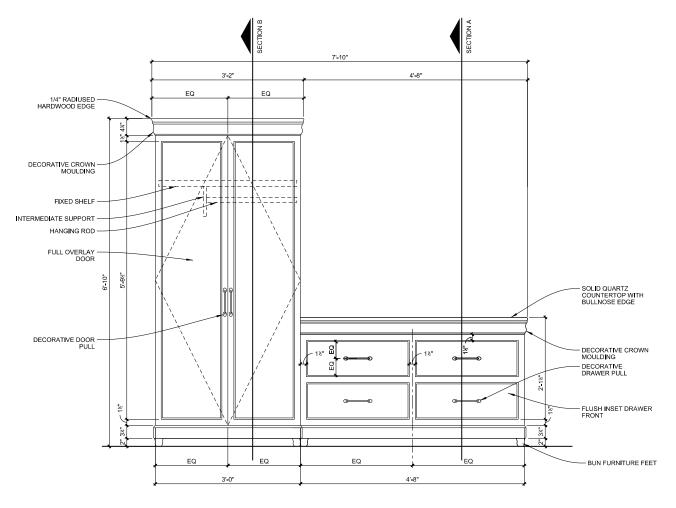

## SELSER SCHAEFER ARCHITECTS

|                                                                                                              |                                                                                                                                                                                                                                                                                                                                                                                       | SELSEN SCHAEFEN MCHITECIS |                   |                                     |  |  |
|--------------------------------------------------------------------------------------------------------------|---------------------------------------------------------------------------------------------------------------------------------------------------------------------------------------------------------------------------------------------------------------------------------------------------------------------------------------------------------------------------------------|---------------------------|-------------------|-------------------------------------|--|--|
| <b>Project Name:</b>                                                                                         | Cherokee Nation En<br>Cherokee Tower Rei                                                                                                                                                                                                                                                                                                                                              |                           | Item Number:      | CS-FURN18                           |  |  |
| Issue Date:                                                                                                  | 10/2/13                                                                                                                                                                                                                                                                                                                                                                               |                           | Item Description: | Wardrobe / Dresser Unit             |  |  |
| Revision(s):                                                                                                 | Issue 02                                                                                                                                                                                                                                                                                                                                                                              |                           | Area Name:        | Chief's Suite Double Queen Bedroom  |  |  |
|                                                                                                              |                                                                                                                                                                                                                                                                                                                                                                                       |                           |                   |                                     |  |  |
| Item Pricing:                                                                                                |                                                                                                                                                                                                                                                                                                                                                                                       |                           | Total Quantity:   | 1                                   |  |  |
| Manufacturer:                                                                                                | Royal Custom Designs                                                                                                                                                                                                                                                                                                                                                                  |                           | Source:           | Chip Norton Enterprises             |  |  |
| Address:                                                                                                     | 1449 Industrial Park Street<br>Covina, CA 91722                                                                                                                                                                                                                                                                                                                                       |                           | Address:          | P.O. Box 140686<br>Dallas, TX 75214 |  |  |
| Phone                                                                                                        | 626.967.5261                                                                                                                                                                                                                                                                                                                                                                          |                           | Phone             | 214.500.7519                        |  |  |
| Fax                                                                                                          | 626.967.5324                                                                                                                                                                                                                                                                                                                                                                          |                           | Fax               |                                     |  |  |
| Contact                                                                                                      | See Source                                                                                                                                                                                                                                                                                                                                                                            |                           | Contact           | Chip Norton                         |  |  |
| Email                                                                                                        | www.royalcustomdesi                                                                                                                                                                                                                                                                                                                                                                   | gns.com                   | Email             | chip@nortonenterprisesna.com        |  |  |
| Web                                                                                                          | ,                                                                                                                                                                                                                                                                                                                                                                                     |                           | Web               | www.nortonenterprisesna.com         |  |  |
| Description:                                                                                                 | Combination wardrobe/dresser unit. Wardrobe has (2) full overlay doors with fixed shelf and hanging rod. Inset full length mirror on inside face of single wardrobe door. Dresser has (4) flush inset drawers with undermount self closing slides. Design based around Bernhardt Hospitality Bon Maison line.                                                                         |                           |                   |                                     |  |  |
| Material/Finish:                                                                                             | Maple Solids and Veneers with Toffee stain, semi-fill satin sheen, catalyzed varnish finish. Furniture finishing techniques to involve "distressing" to evoke a sense of age, "heirlooming" to emulate the natural process of wear and "hand-wiped glazes" that accentuate the uniqueness of the piece. Where indicated provide quartz top (Silestone Ivory Coast with bullnose edge) |                           |                   |                                     |  |  |
| Dimensions:                                                                                                  | 94"W x 26"D x 82"H Overall*                                                                                                                                                                                                                                                                                                                                                           |                           |                   |                                     |  |  |
| Drawer Pulls:                                                                                                | Rocky Mountain Hardware, Sash Pull CK311, 6" C-to-C, silicone bronze dark patina                                                                                                                                                                                                                                                                                                      |                           |                   |                                     |  |  |
| *Note:                                                                                                       | In order to fit in elevator cabs and through doorways, furniture piece will need to be fabricated into modular components that can be assembled onsite. Shop drawings shall indicate the modularity of the overall unit.                                                                                                                                                              |                           |                   |                                     |  |  |
| Lead Time 8-10 weeks after approval of shop drawings                                                         |                                                                                                                                                                                                                                                                                                                                                                                       |                           |                   |                                     |  |  |
| Required Item                                                                                                | (s) for Designer App                                                                                                                                                                                                                                                                                                                                                                  |                           |                   |                                     |  |  |
| ☐ Seaming Diagram ☐ Strike-Off ☑ Finish Sample ☐ Cutting ☑ Shop Dwgs ☐ Prototype ☐ Flame Certificate ☐ Other |                                                                                                                                                                                                                                                                                                                                                                                       |                           |                   |                                     |  |  |

FRONT ELEVATION

Page 2 CS-FURN18

918.587.2282 | F 918.587.2285