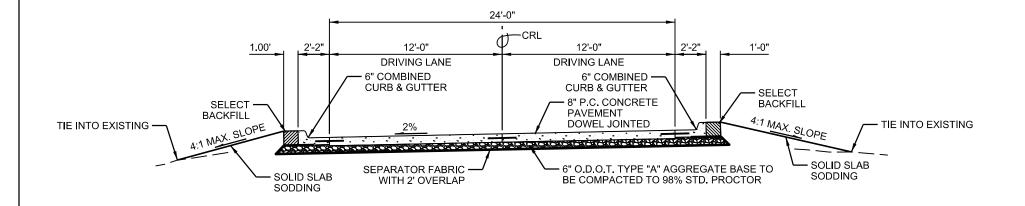

### **CONSTRUCTION DRAWINGS**

1) ADD sheet Alt 1-Typical Section- Portland Cement Concrete Section.

# ADD ALT. - P.C. CONCRETE TYPICAL SECTION

STA. 10+69.30 TO STA. 18+18.79

|  | DATE:07/2018 SCALE: N/A          |                                                                                                                                |                    | ١                  |                                                            |           |
|--|----------------------------------|--------------------------------------------------------------------------------------------------------------------------------|--------------------|--------------------|------------------------------------------------------------|-----------|
|  | FILE NO.: 18-59-005-0            | 5-07 SHEET: ALT<br>RY GILL DRAWN BY: SCB                                                                                       |                    | HEET: ALT 1        | TYPICAL SECTION                                            | ı         |
|  | SURVEY BY: GARY GILL DRAWN BY: S |                                                                                                                                | ∕:SCB              | I II IOAL OLO IION | 1                                                          |           |
|  |                                  | CIVIL/ENVIRONM                                                                                                                 | MENTAL ENGINEERING |                    |                                                            | ALT 1<br> |
|  |                                  | 8179 East. 41st Street.<br>TULSA, OKLAHOMA 74145<br>PHONE:(918)749-5800 FAX:(918)749-5858<br>C.A. NO.: 1371 - EXPIRES: 6/30/20 |                    |                    | OG&E SUBSTATION AT                                         |           |
|  |                                  |                                                                                                                                |                    |                    | CHEROKEE SPRINGS PLAZA                                     |           |
|  |                                  |                                                                                                                                |                    |                    | FILE: P:2018/18-59-007-05/DESIGN/SHTS/G-OGE-SUB-RoadwayPnP |           |