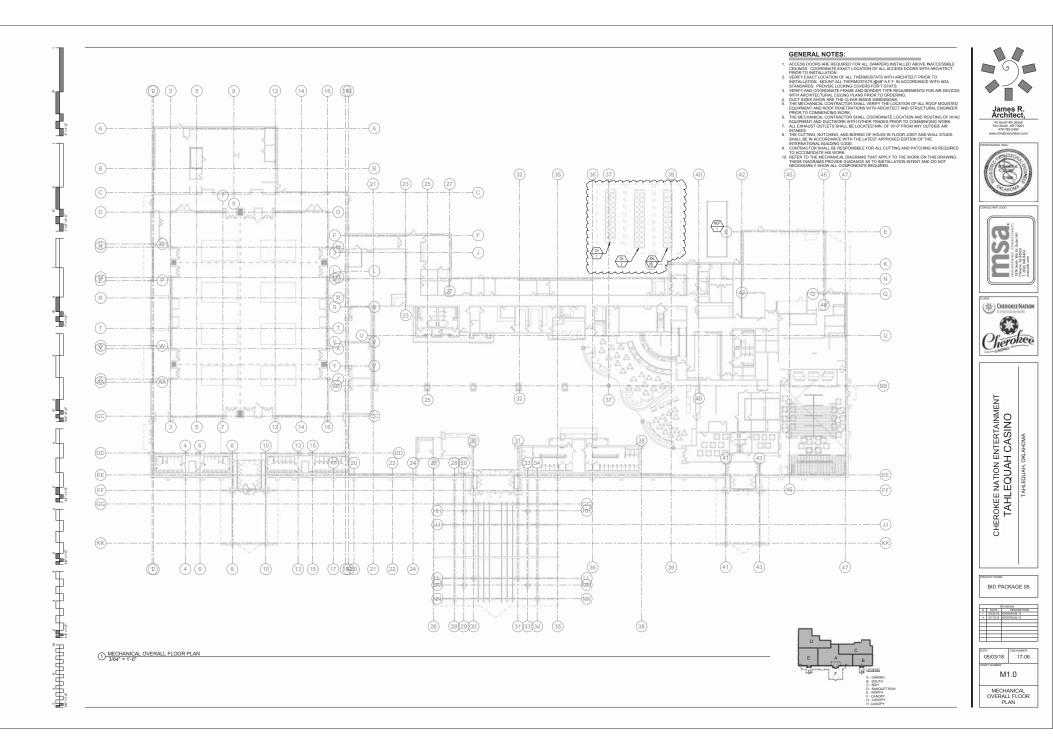

|

CHEROKEE NATION ENTERTAINN TAHLEQUAH CASINO TAHLEQUAH, ORLAHOMA

BID PACKAGE 05



(REVISED ENTIRE SHEET































370 E. Windmill Lane Las Vegas, NV 89123 702-896-1100

## **Tahlequah Casino** Addendum 15

Date: July 13, 2018

## Π rtring

| <b>Electrical</b> |                                                                                                                                  |
|-------------------|----------------------------------------------------------------------------------------------------------------------------------|
| Sheets            | Description                                                                                                                      |
| E0.0              | Updated drawing index.                                                                                                           |
| E0.3              | Revised Slot F