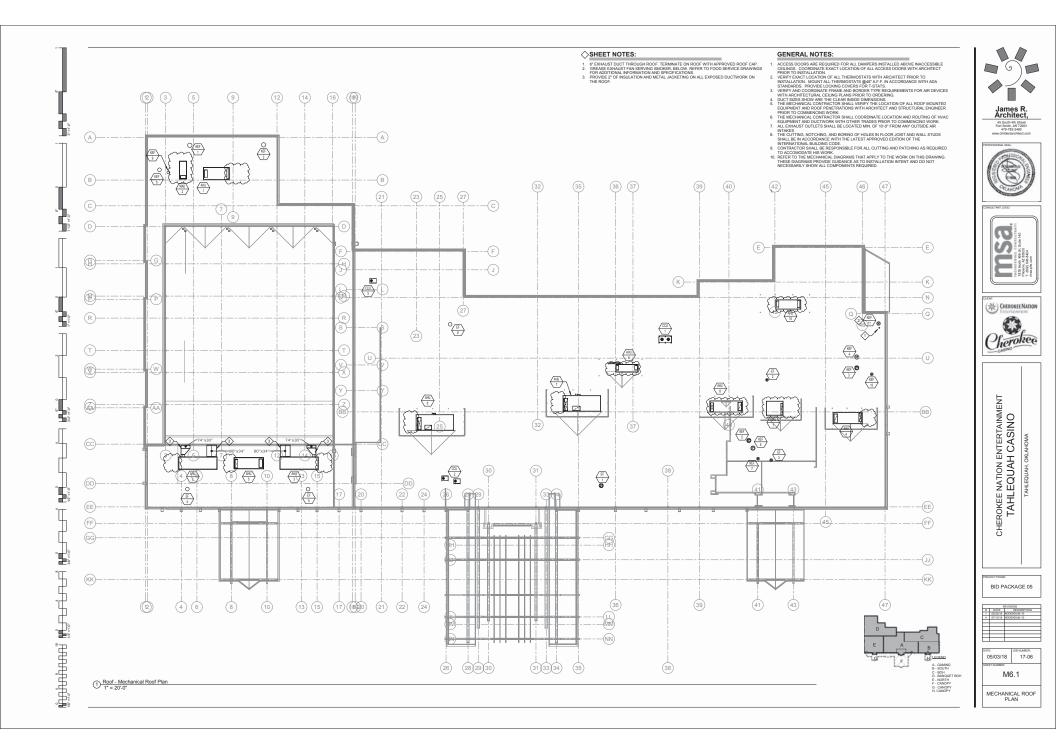

|

CHEROKEE NATION ENTERTAINN TAHLEQUAH CASINO TAHLEQUAH, ORLAHOMA

BID PACKAGE 05



(REVISED ENTIRE SHEET































370 E. Windmill Lane Las Vegas, NV 89123 702-896-1100

## **Tahlequah Casino** Addendum 15

Date: July 13, 2018

## Π rtring

| <b>Electrical</b> |                                                                                                                                  |
|-------------------|----------------------------------------------------------------------------------------------------------------------------------|
| Sheets            | Description                                                                                                                      |
| E0.0              | Updated drawing index.                                                                                                           |
| E0.3              | Revised Slot Floor Junction Box Sche