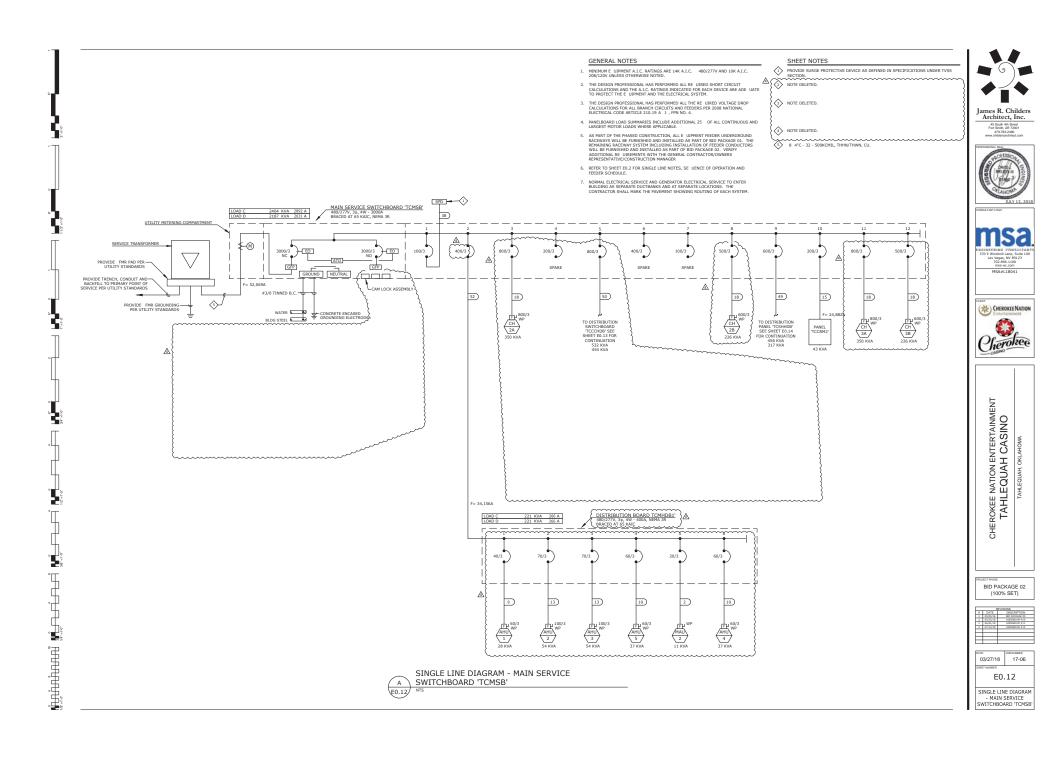

|                      |                              |                  |              |             |                          |                  |                          |              |        |                    |                                         |                                         | 1                       |                | 73       |
| - J. |                          |       |                      |                              |                  |              |             |                          |                  |                          |              |        |                    |                                         |                                         | 1                       |                | 75       |

E0.3 SCHEDULES

5

, , , , ,







Architect, Inc. 45 South 4th Street Fort Smith, AR 72901 479-783-2480

















GENERAL NOTES

SHEET NOTES

TRANSFORMER TO BE AUDIO ISOLATION TYPE.

 MINIMUM E UIPMENT A.I.C. RATINGS ARE 14K A.I.C. 480/277V AND 10K A.I.C. 208/120V UNLESS OTHERWISE NOTED. 2. THE DESIGN PROFESSIONAL HAS PERFORMED ALL RE UIRED SHORT CIRCUIT CALCULATIONS AND THE A.I.C. RATINGS INDICATED FOR EACH DEVICE ARE ADE UATE TO PROFECT THE E UIPMENT AND THE ELECTRICAL SYSTEM. THE DESIGN PROFESSIONAL HAS PERFORMED ALL THE RE UIRED VOLTAGE DROP CALCULATIONS FOR ALL BRANCH CIRCUITS AND FEEDERS PER 2008 NATIONAL ELECTRICAL CODE ARTICLE 210.19 4 1, FPN NO. 4.

4. PANELBOARD LOAD SUMMARIES INCLUDE ADDITIONAL 25 OF ALL CONTINUOUS AND LARGEST MOTOR LOADS WHERE APPLICABLE.

 AS PART OF THE PINKED CONSTRUCTION, ALL E L