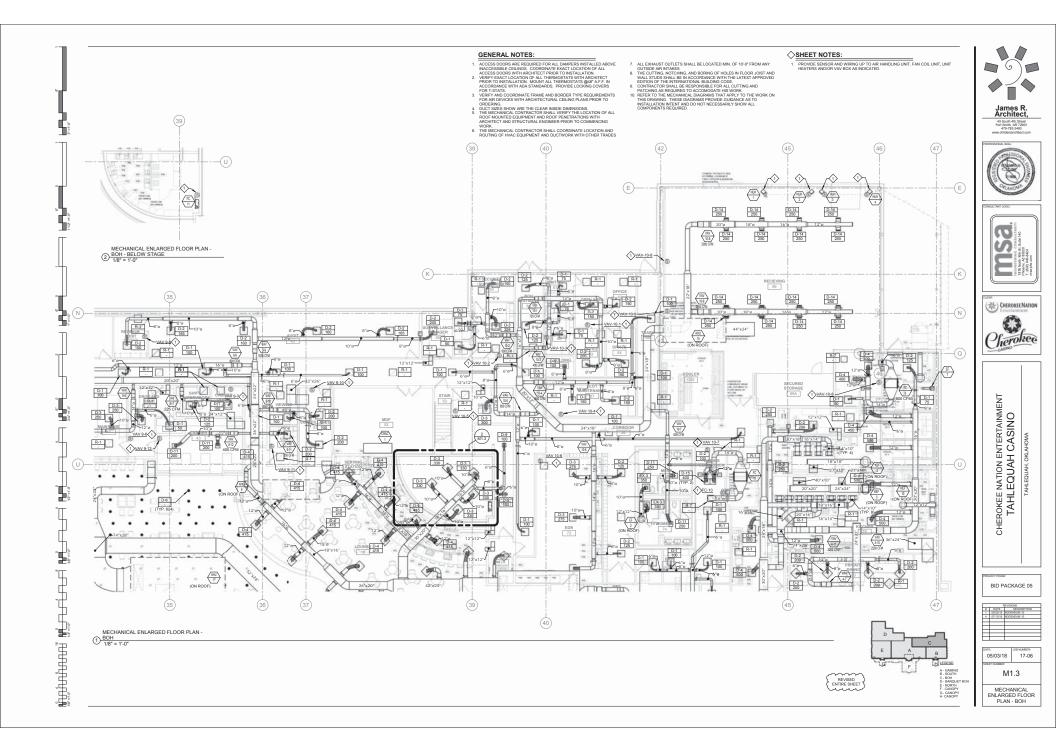

|

CHEROKEE NATION ENTERTAINN TAHLEQUAH CASINO TAHLEQUAH, ORLAHOMA

BID PACKAGE 05



(REVISED ENTIRE SHEET































370 E. Windmill Lane Las Vegas, NV 89123 702-896-1100

## **Tahlequah Casino** Addendum 15

Date: July 13, 2018

## Π rtring

| <b>Electrical</b> |                                                                                                                                  |
|-------------------|----------------------------------------------------------------------------------------------------------------------------------|
| Sheets            | Description                                                                                                                      |
| E0.0              | Updated drawing index.                                                                                                           |
| E0.3              | Revised Slot Floor J