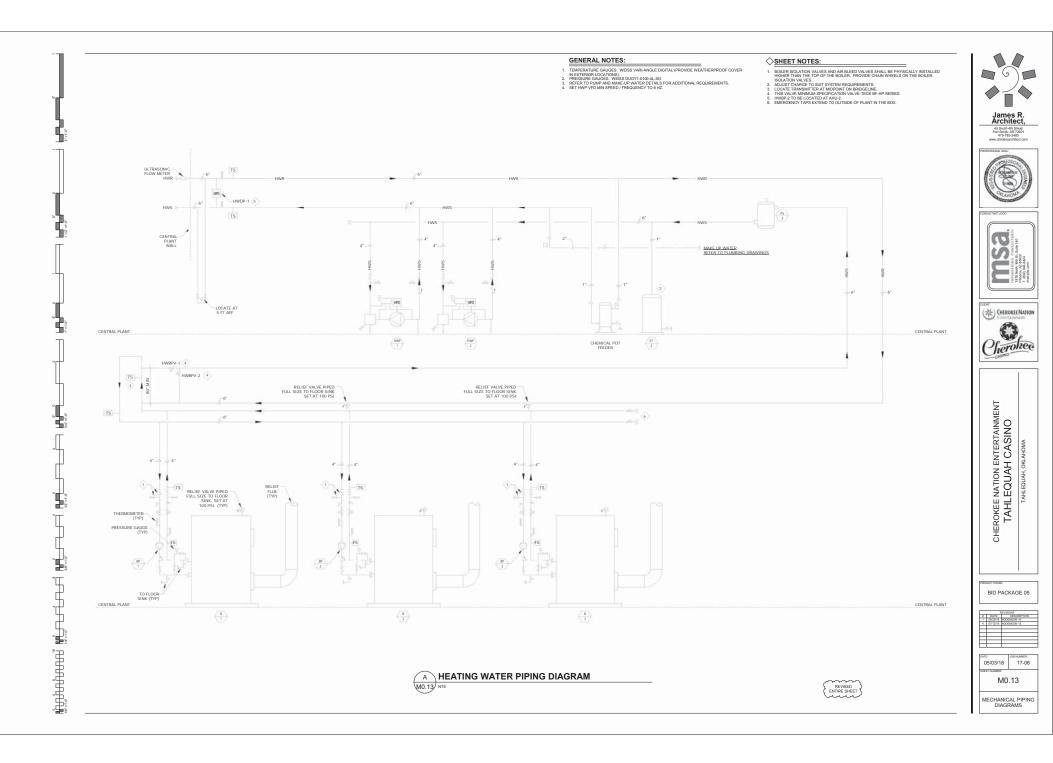

|

CHEROKEE NATION ENTERTAINN TAHLEQUAH CASINO TAHLEQUAH, ORLAHOMA

BID PACKAGE 05



(REVISED ENTIRE SHEET































370 E. Windmill Lane Las Vegas, NV 89123 702-896-1100

## **Tahlequah Casino** Addendum 15

Date: July 13, 2018

## Π rtring

| <b>Electrical</b> |                                                                                                                                  |
|-------------------|----------------------------------------------------------------------------------------------------------------------------------|
| Sheets            | Description                                                                                                                      |
| E0.0              | Updated drawing index.                                                                                                           |
| E0.3              | Revised Sl