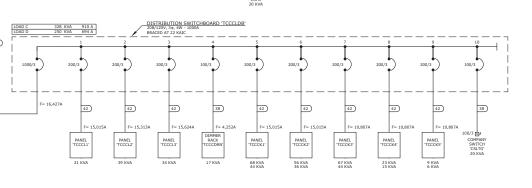

|             |                          |                  |                          |              |        |                    |                                         |                                         | 1                       |                | 73       |
| - J. |                          |       |                      |                              |                  |              |             |                          |                  |                          |              |        |                    |                                         |                                         | 1                       |                | 75       |

E0.3 SCHEDULES

5

, , , , ,







Architect, Inc. 45 South 4th Street Fort Smith, AR 72901 479-783-2480

















GENERAL NOTES

SHEET NOTES

TRANSFORMER TO BE AUDIO ISOLATION TYPE.

 MINIMUM E UIPMENT A.I.C. RATINGS ARE 14K A.I.C. 480/277V AND 10K A.I.C. 208/120V UNLESS OTHERWISE NOTED. 2. THE DESIGN PROFESSIONAL HAS PERFORMED ALL RE UIRED SHORT CIRCUIT CALCULATIONS AND THE A.I.C. RATINGS INDICATED FOR EACH DEVICE ARE ADE UATE TO PROFECT THE E UIPMENT AND THE ELECTRICAL SYSTEM. THE DESIGN PROFESSIONAL HAS PERFORMED ALL THE RE UIRED VOLTAGE DROP CALCULATIONS FOR ALL BRANCH CIRCUITS AND FEEDERS PER 2008 NATIONAL ELECTRICAL CODE ARTICLE 210.19 4 1, FPN NO. 4.

4. PANELBOARD LOAD SUMMARIES INCLUDE ADDITIONAL 25 OF ALL CONTINUOUS AND LARGEST MOTOR LOADS WHERE APPLICABLE.

 AS PART OF THE PINKED CONSTRUCTION, ALL E LIPPLENT FEBERS INDERGROUND RECEIVANTS WILL BE FURNISHED AND INSTALLED AS PART OF BIDE PIC