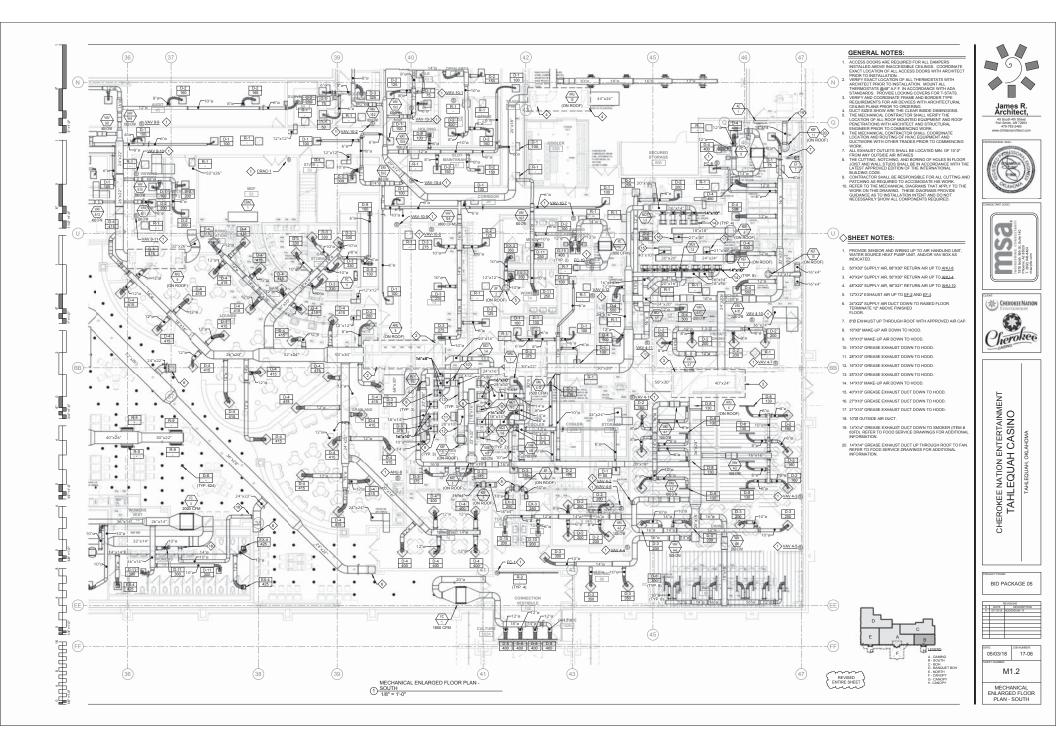

|

CHEROKEE NATION ENTERTAINN TAHLEQUAH CASINO TAHLEQUAH, ORLAHOMA

BID PACKAGE 05



(REVISED ENTIRE SHEET































370 E. Windmill Lane Las Vegas, NV 89123 702-896-1100

## **Tahlequah Casino** Addendum 15

Date: July 13, 2018

## Π rtring

| <b>Electrical</b> |                                                                                                                                  |
|-------------------|----------------------------------------------------------------------------------------------------------------------------------|
| Sheets            | Description                                                                                                                      |
| E0.0              | Updated drawing index.                                                                                                           |
| E0.3              | Revised Slot Floor