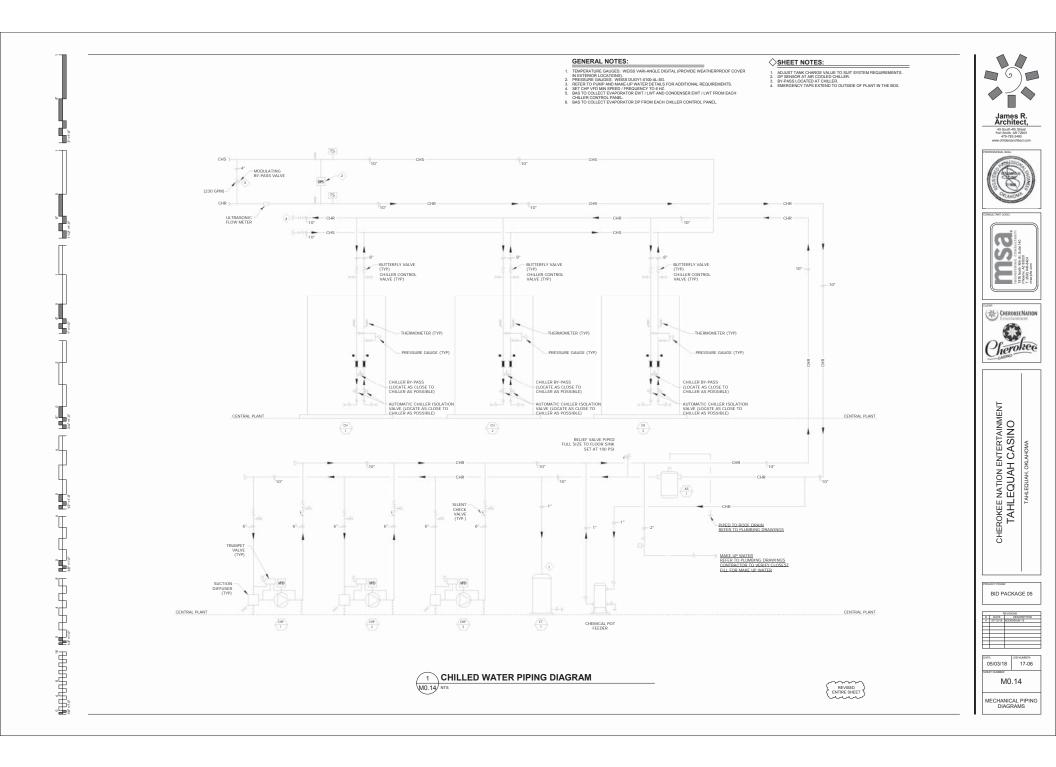

|

CHEROKEE NATION ENTERTAINN TAHLEQUAH CASINO TAHLEQUAH, ORLAHOMA

BID PACKAGE 05



(REVISED ENTIRE SHEET































370 E. Windmill Lane Las Vegas, NV 89123 702-896-1100

## **Tahlequah Casino** Addendum 15

Date: July 13, 2018

## Π rtring

| <b>Electrical</b> |                                                                                                                                  |
|-------------------|----------------------------------------------------------------------------------------------------------------------------------|
| Sheets            | Description                                                                                                                      |
| E0.0              | Updated drawing index.                                                                                                           |
| E0.3              | Revised Slot