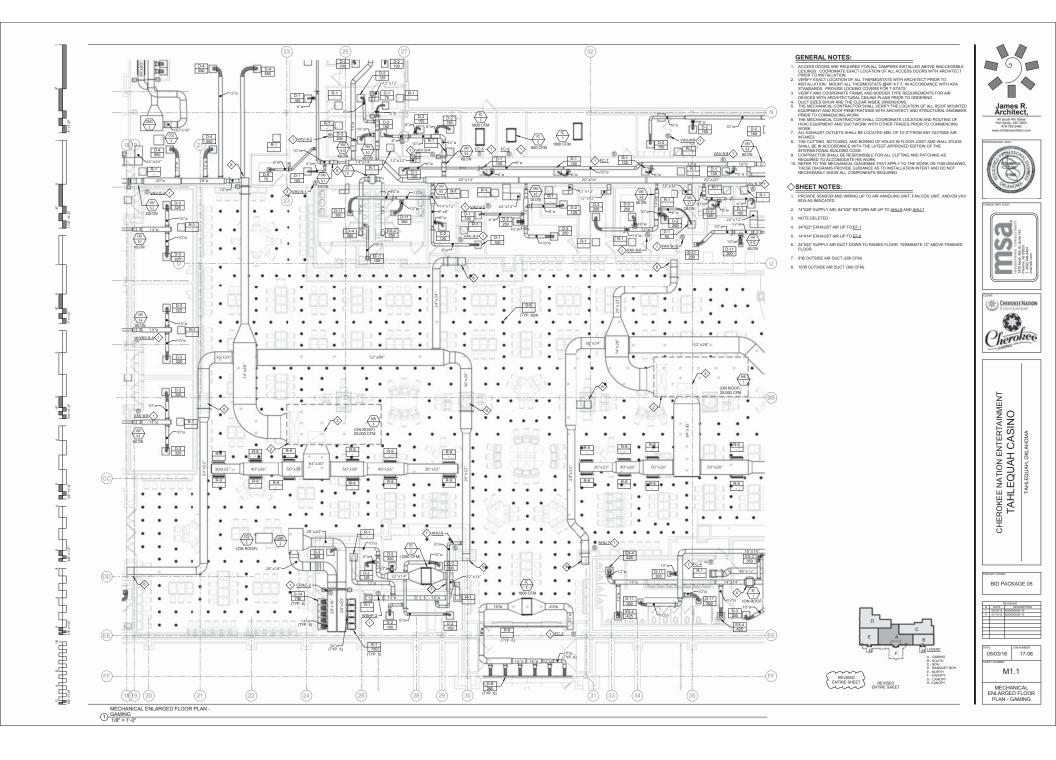

|

CHEROKEE NATION ENTERTAINN TAHLEQUAH CASINO TAHLEQUAH, ORLAHOMA

BID PACKAGE 05



(REVISED ENTIRE SHEET































370 E. Windmill Lane Las Vegas, NV 89123 702-896-1100

## **Tahlequah Casino** Addendum 15

Date: July 13, 2018

## Π rtring

| <b>Electrical</b> |                                                                                                                                  |
|-------------------|----------------------------------------------------------------------------------------------------------------------------------|
| Sheets            | Description                                                                                                                      |
| E0.0              | Updated drawing index.                                                                                                           |
| E0.3              | Revised Slot Flo