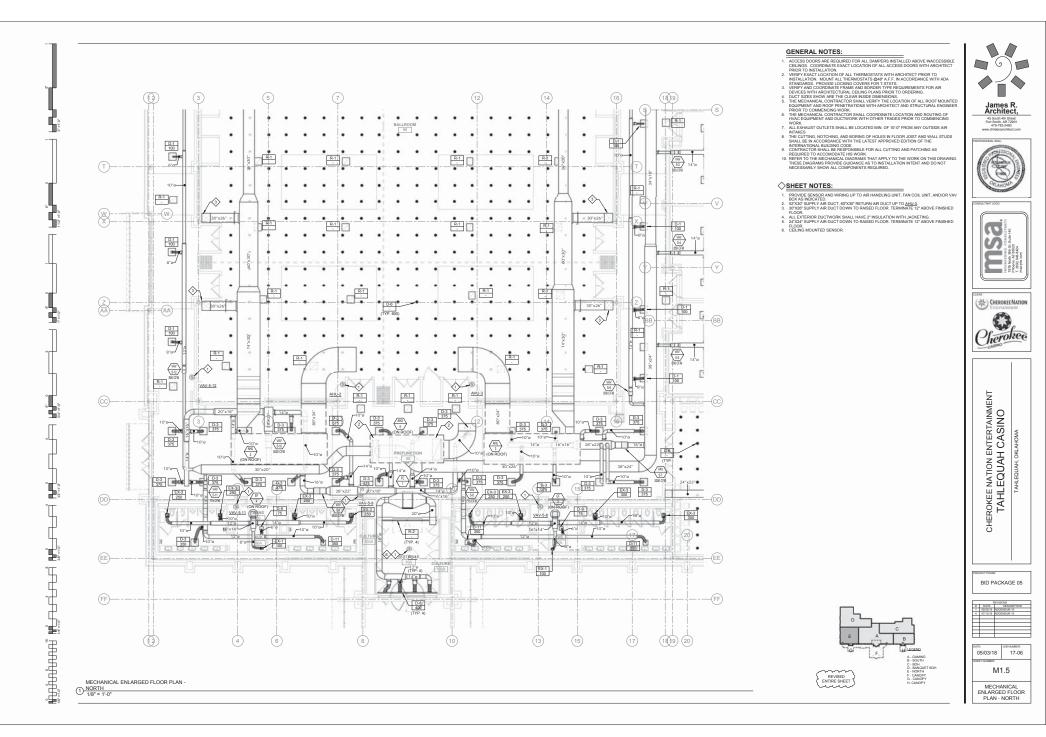

|

CHEROKEE NATION ENTERTAINN TAHLEQUAH CASINO TAHLEQUAH, ORLAHOMA

BID PACKAGE 05



(REVISED ENTIRE SHEET































370 E. Windmill Lane Las Vegas, NV 89123 702-896-1100

## **Tahlequah Casino** Addendum 15

Date: July 13, 2018

## Π rtring

| <b>Electrical</b> |                                                                                                                                  |
|-------------------|----------------------------------------------------------------------------------------------------------------------------------|
| Sheets            | Description                                                                                                                      |
| E0.0              | Updated drawing index.                                                                                                           |
| E0.3              | Revised Slot Floor Junct