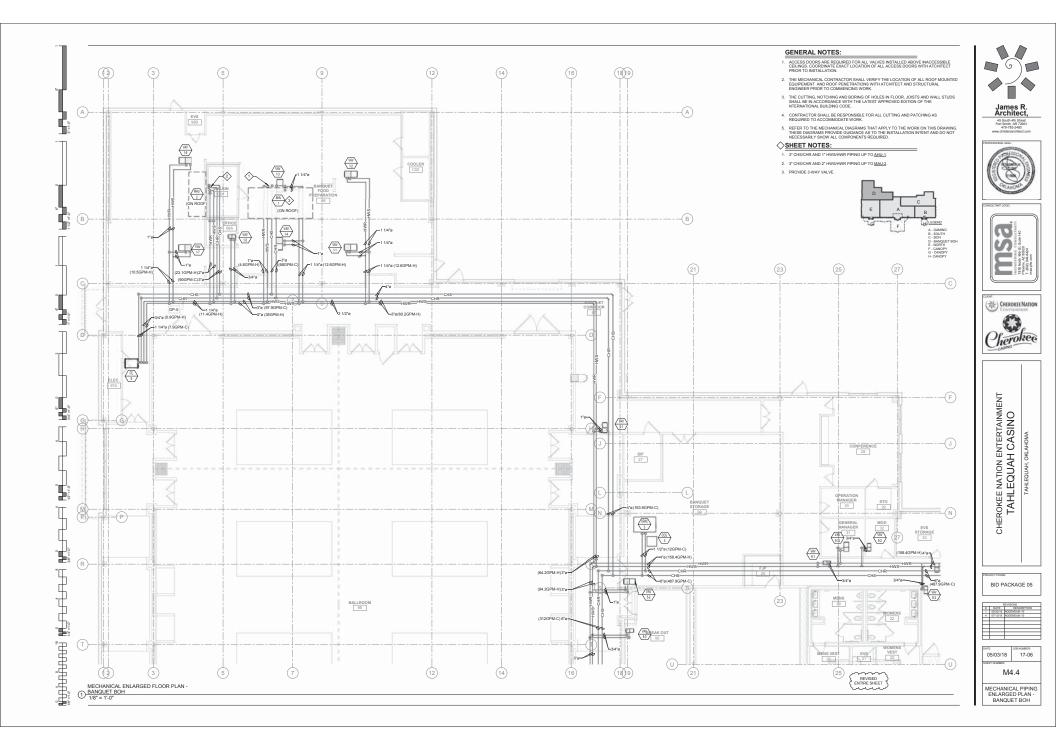

|

CHEROKEE NATION ENTERTAINN TAHLEQUAH CASINO TAHLEQUAH, ORLAHOMA

BID PACKAGE 05



(REVISED ENTIRE SHEET































370 E. Windmill Lane Las Vegas, NV 89123 702-896-1100

## **Tahlequah Casino** Addendum 15

Date: July 13, 2018

## Π rtring

| <b>Electrical</b> |                                                                                                                                  |
|-------------------|----------------------------------------------------------------------------------------------------------------------------------|
| Sheets            | Description                                                                                                                      |
| E0.0              | Updated drawing index.                                                                                                           |
| E0.3              | Revised Slot Floor Junction Box