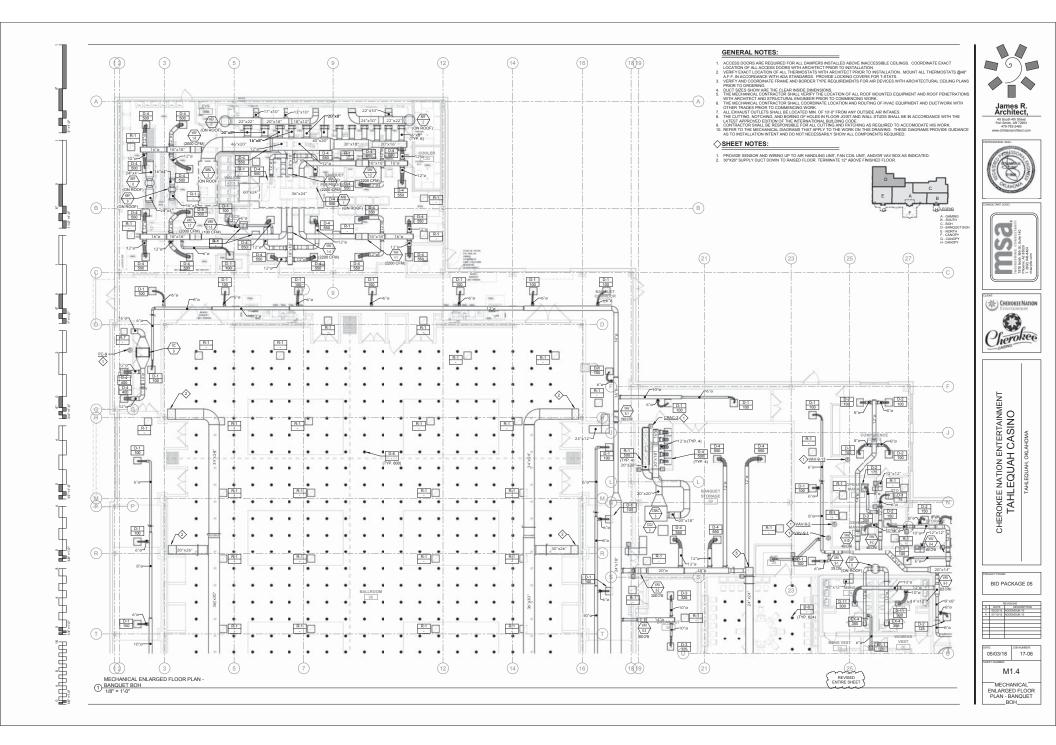

|

CHEROKEE NATION ENTERTAINN TAHLEQUAH CASINO TAHLEQUAH, ORLAHOMA

BID PACKAGE 05



(REVISED ENTIRE SHEET































370 E. Windmill Lane Las Vegas, NV 89123 702-896-1100

## **Tahlequah Casino** Addendum 15

Date: July 13, 2018

## Π rtring

| <b>Electrical</b> |                                                                                                                                  |
|-------------------|----------------------------------------------------------------------------------------------------------------------------------|
| Sheets            | Description                                                                                                                      |
| E0.0              | Updated drawing index.                                                                                                           |
| E0.3              | Revised Slot Floor Jun