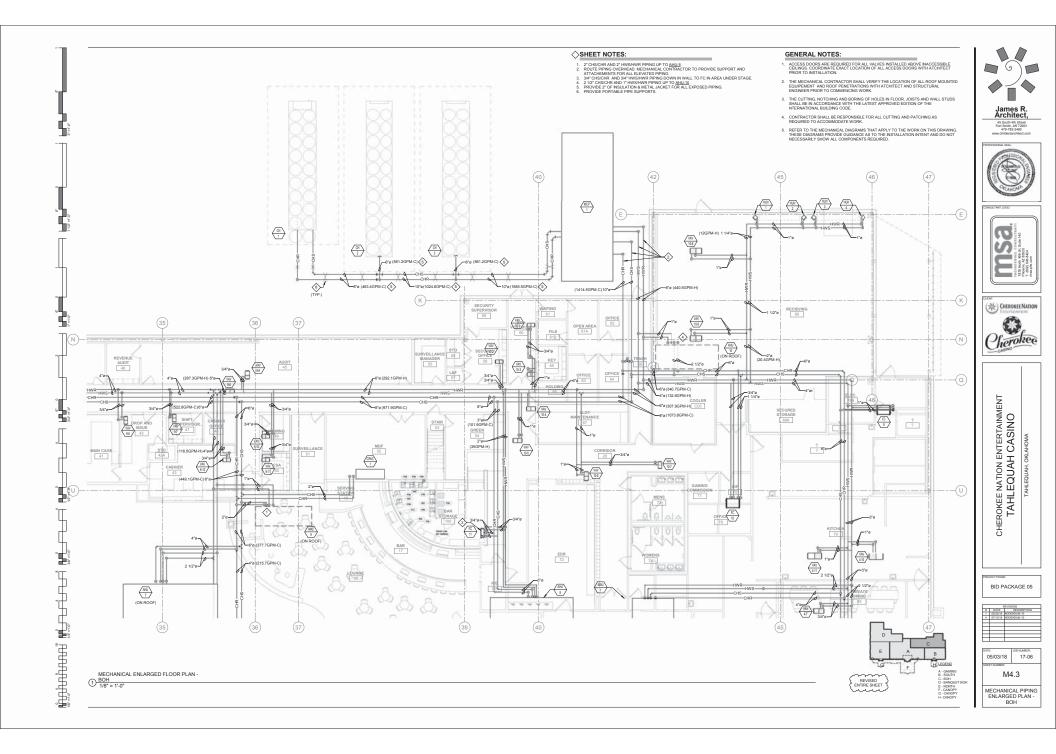

|

CHEROKEE NATION ENTERTAINN TAHLEQUAH CASINO TAHLEQUAH, ORLAHOMA

BID PACKAGE 05



(REVISED ENTIRE SHEET































370 E. Windmill Lane Las Vegas, NV 89123 702-896-1100

## **Tahlequah Casino** Addendum 15

Date: July 13, 2018

## Π rtring

| <b>Electrical</b> |                                                                                                                                  |
|-------------------|----------------------------------------------------------------------------------------------------------------------------------|
| Sheets            | Description                                                                                                                      |
| E0.0              | Updated drawing index.                                                                                                           |
| E0.3              | Revised Slot Floor Junction Bo