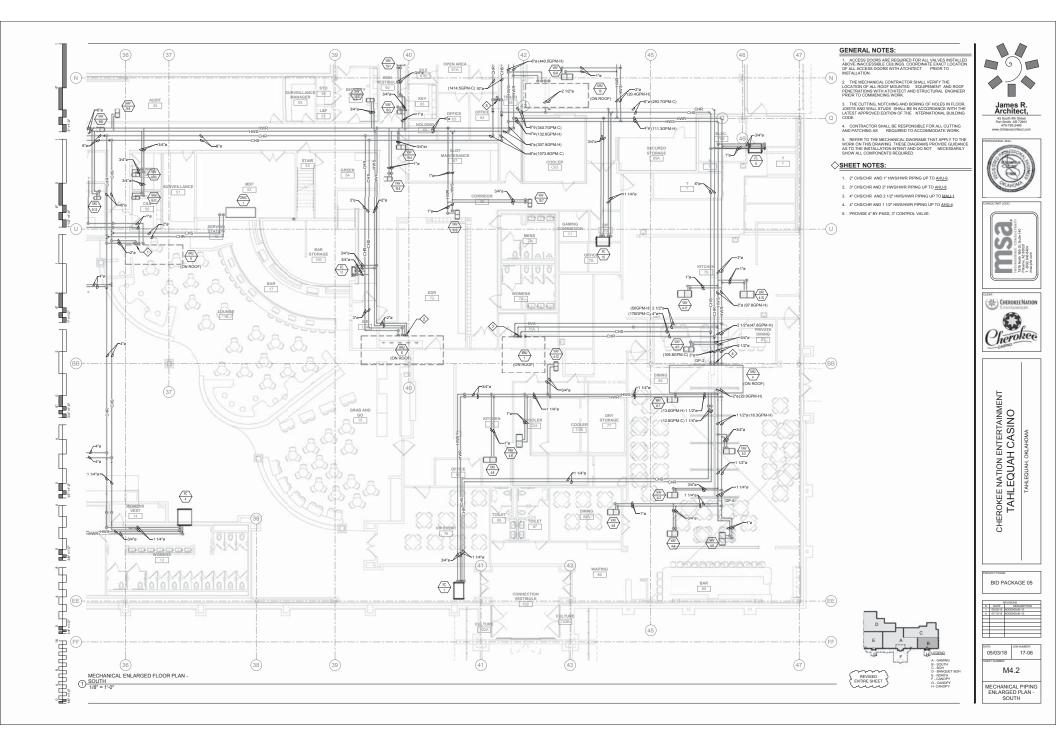

|

CHEROKEE NATION ENTERTAINN TAHLEQUAH CASINO TAHLEQUAH, ORLAHOMA

BID PACKAGE 05



(REVISED ENTIRE SHEET































370 E. Windmill Lane Las Vegas, NV 89123 702-896-1100

## **Tahlequah Casino** Addendum 15

Date: July 13, 2018

## Π rtring

| <b>Electrical</b> |                                                                                                                                  |
|-------------------|----------------------------------------------------------------------------------------------------------------------------------|
| Sheets            | Description                                                                                                                      |
| E0.0              | Updated drawing index.                                                                                                           |
| E0.3              | Revised Slot Floor Junction