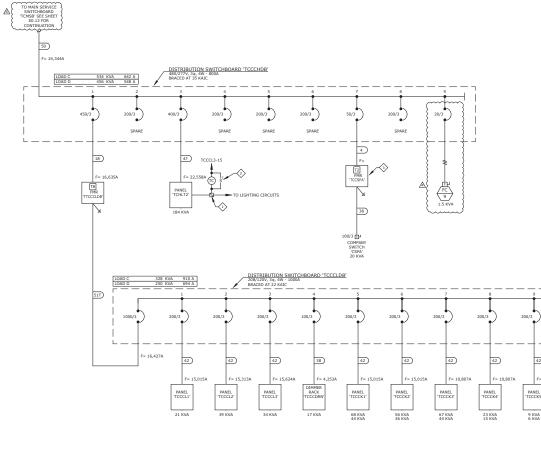

DITIONAL RE- URLEWINS WITH THE GREAR CONTRACTOR/OWNERS REPRESENTING/CONSTRUCTION MANAGER 6. REFER TO SHEET E0.2 FOR SINGLE LINE NOTES, SE UENCE OF OPERATION AND FEEDER SCHEDULE. NORMAL ELECTRICAL SERVICE AND GENERATOR ELECTRICAL SERVICE TO ENTER BUILDING AS SEPARATE DUCISANKS AND AT SEPARATE LOCATIONS. THE CONTRACTOR SHALL MARK THE PAVEMENT SHOWING ROUTING OF EACH SYSTEM.

PROVIDE 30A/ P MECHANICALLY HELD LIGHTING CONTRACTOR IN NEMA 1 ENCLOSURE ABOVE OR ADJACENT TO PAMEL FOR CONTROL OF LIGHTING CIRCUIT. PROVIDE WITH 7-DAY PROGRAMMABLE THRE CLOCK AND BATTERY BACK-UP, NUMBER OF FOLS DETERMINED BY NUMBER OF LIGHTING CIRCUITS TO BE CONTROLLED.

PROVIDE CONTACTOR OVERRIDE TIMER SWITCH LEVITON #6651 OR E UIVALENT . COORDINATE LENGTH OF OVERRIDE WITH THE END USER.



PARTIAL SINGLE LINE DIAGRAM



A PARTIAL SINGLE LINE DIAGRAM

5 فيستسمه والمستعمل المستسمين



Architect, Inc. 45 South 4th Street Fort Smith, AR 72901 479-783-2480

GENERAL NOTES

3

34. -1.0

فيشنسسا وليحتلجا يعتبصا يعيد

TO MAIN SERVICE SWITCHBOARD 'TCMSA' SEE SHEET E0.10 FOR

CONTINUATION

51 F= 37,993A

LOAD C LOAD D

Г

\_ \_

100/3

AHU 6 72 KVA

212 KVA 255 A 212 KVA 255 A

100/3

15

100/3 AHU 7 72 KVA

A PARTIAL SINGLE LINE DIAGRAM

60/3

10

AHU 8 37 KVA

\_ \_

DISTRIBUTION BOARD TCMHDB2' 480/277V, 3p, 4W - 400A, NEMA 3R BRACED AT 65 KAIC

25/3

2

AHU 10 18 KVA

4

2

AHU 9 13 KVA

25/3

 MINIMUM E UIPMENT A.I.C. RATINGS ARE 14K A.I.C. 480/277V AND 10K A.I.C. 208/120V UNLESS OTHERWISE NOTED. THE DESIGN PROFESSIONAL HAS PERFORMED ALL RE UIRED SHORT CIRCUIT CALCULATIONS AND THE A.I.C. RATINGS INDICATED FOR