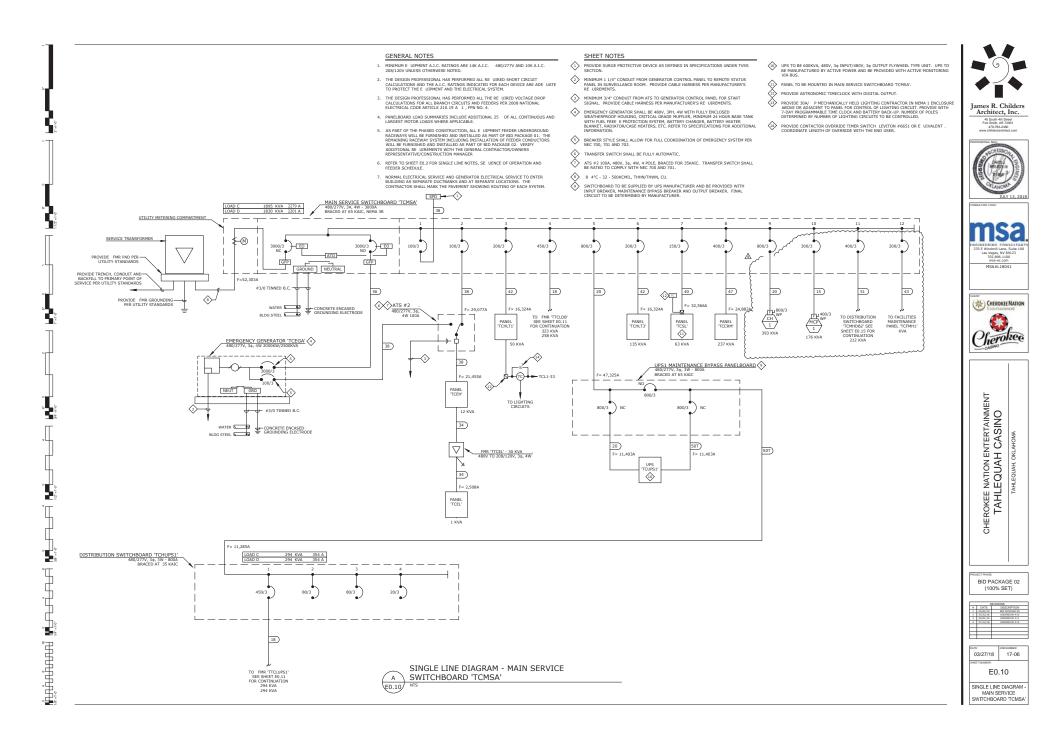

|                      |                              |                  |              |             |                          |                  |                          |              |        |                    |                                         |                                         | 1                       |                | 73       |
| - J. |                          |       |                      |                              |                  |              |             |                          |                  |                          |              |        |                    |                                         |                                         | 1                       |                | 75       |

E0.3 SCHEDULES

5

, , , , ,







Architect, Inc. 45 South 4th Street Fort Smith, AR 72901 479-783-2480

















GENERAL NOTES

SHEET NOTES

TRANSFORMER TO BE AUDIO ISOLATION TYPE.

 MINIMUM E UIPMENT A.I.C. RATINGS ARE 14K A.I.C. 480/277V AND 10K A.I.C. 208/120V UNLESS OTHERWISE NOTED. 2. THE DESIGN PROFESSIONAL HAS PERFORMED ALL RE UIRED SHORT CIRCUIT CALCULATIONS AND THE A.I.C. RATINGS INDICATED FOR EACH DEVICE ARE ADE UATE TO PROFECT THE E UIPMENT AND THE ELECTRICAL SYSTEM. THE DESIGN PROFESSIONAL HAS PERFORMED ALL THE RE UIRED VOLTAGE DROP CALCULATIONS FOR ALL BRANCH CIRCUITS AND FEEDERS PER 2008 NATIONAL ELECTRICAL CODE ARTICLE 210.19 4 1, FPN NO. 4.

4. PANELBOARD LOAD SUMMARIES INCLUDE ADDITIONAL 25 OF ALL CONTINUOUS AND LARGEST MOTOR LOADS WHERE APPLICABLE.

 AS PART OF THE PINKED CONSTRUCTION, ALL E