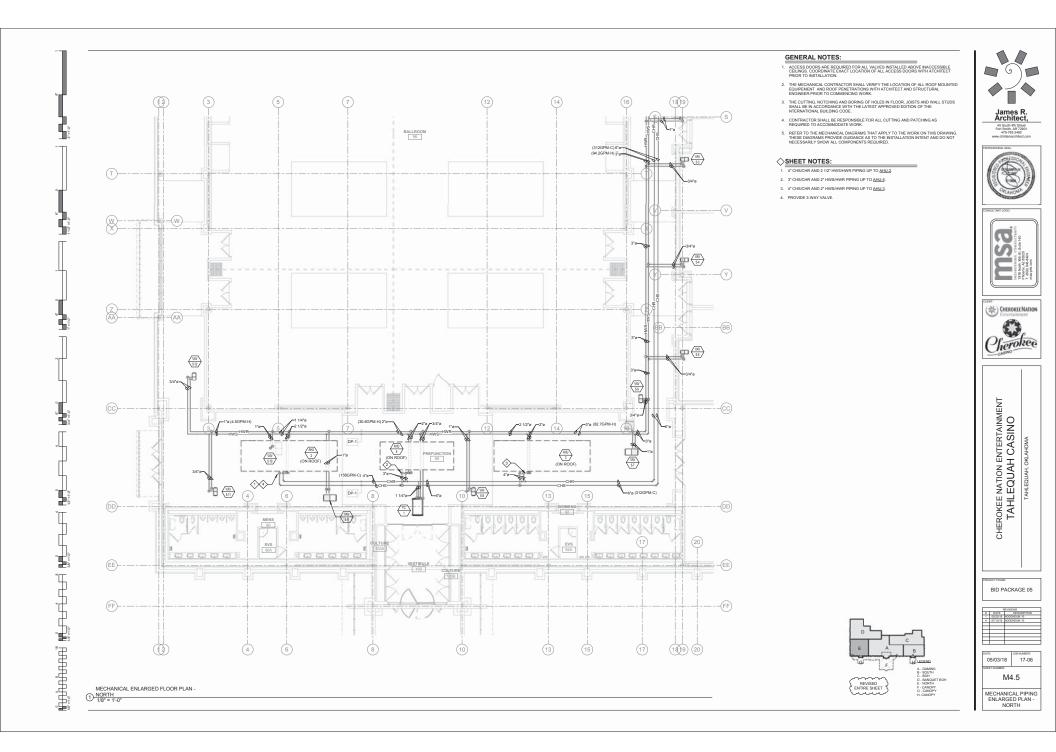

|

CHEROKEE NATION ENTERTAINN TAHLEQUAH CASINO TAHLEQUAH, ORLAHOMA

BID PACKAGE 05



(REVISED ENTIRE SHEET































370 E. Windmill Lane Las Vegas, NV 89123 702-896-1100

## **Tahlequah Casino** Addendum 15

Date: July 13, 2018

## Π rtring

| <b>Electrical</b> |                                                                                                                                  |
|-------------------|----------------------------------------------------------------------------------------------------------------------------------|
| Sheets            | Description                                                                                                                      |
| E0.0              | Updated drawing index.                                                                                                           |
| E0.3              | Revised Slot Floor Junction Box Sc