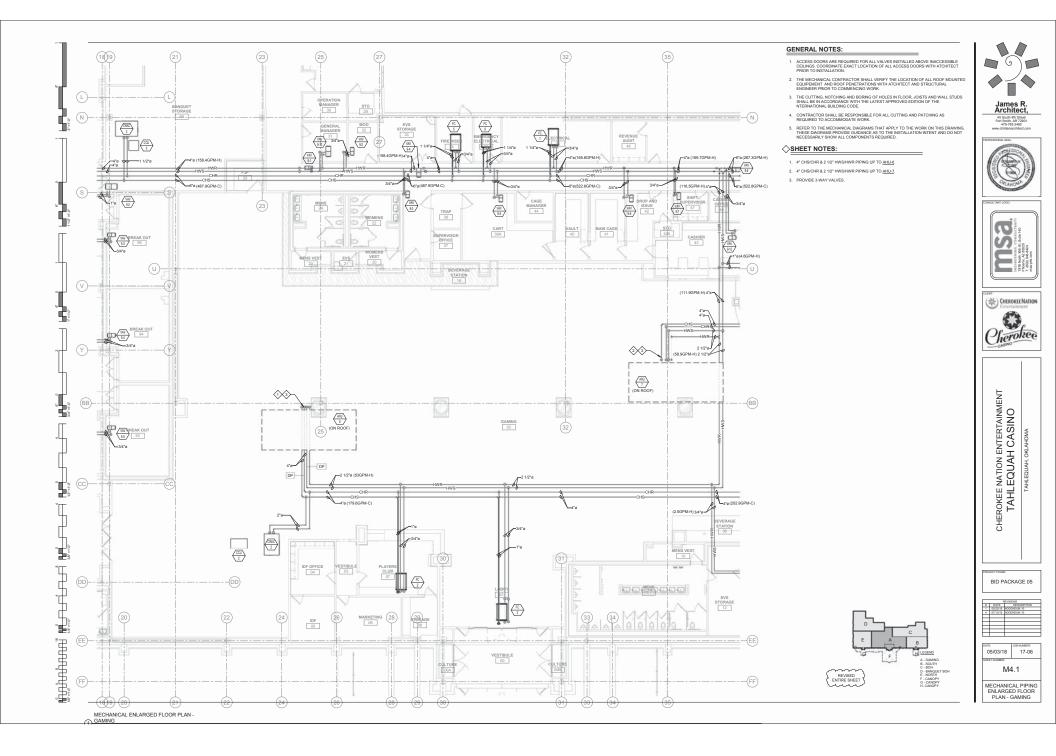

|

CHEROKEE NATION ENTERTAINN TAHLEQUAH CASINO TAHLEQUAH, ORLAHOMA

BID PACKAGE 05



(REVISED ENTIRE SHEET































370 E. Windmill Lane Las Vegas, NV 89123 702-896-1100

## **Tahlequah Casino** Addendum 15

Date: July 13, 2018

## Π rtring

| <b>Electrical</b> |                                                                                                                                  |
|-------------------|----------------------------------------------------------------------------------------------------------------------------------|
| Sheets            | Description                                                                                                                      |
| E0.0              | Updated drawing index.                                                                                                           |
| E0.3              | Revised Slot Floor Junctio