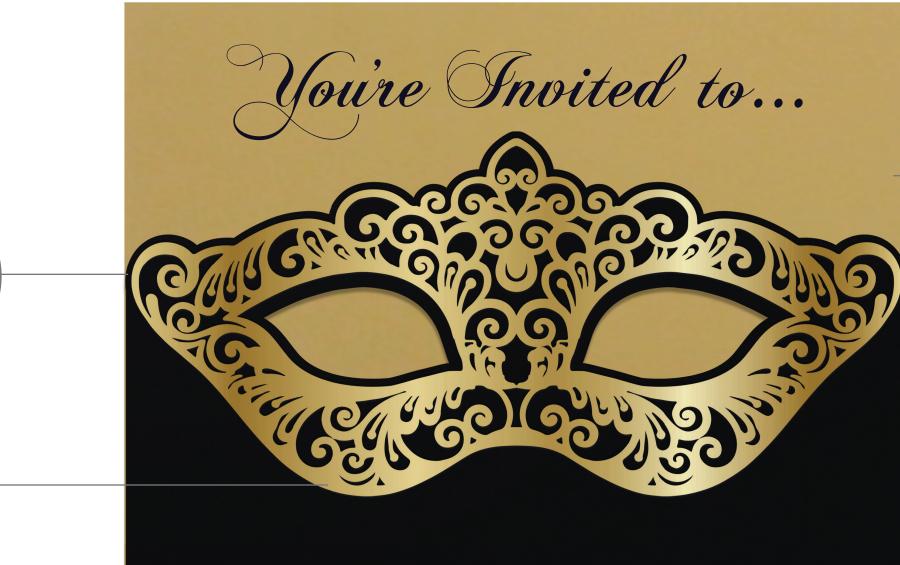

## **FRONT**

DIE CUT MASK

FOIL DETAIL

**GOLD FOIL** CROWN 260

## **SPECS**

Paper: Neenah Classic Crest Solar White 110 LB Size: 5x7" Folded Color: CMYK Envelope: Stardream Gold Envelope - A7 Special: Trifold / Die Cut / Gold Foil (one side only) Background = PMS 871 C Metallic Gold Foil = Crown 260 Gold Foil