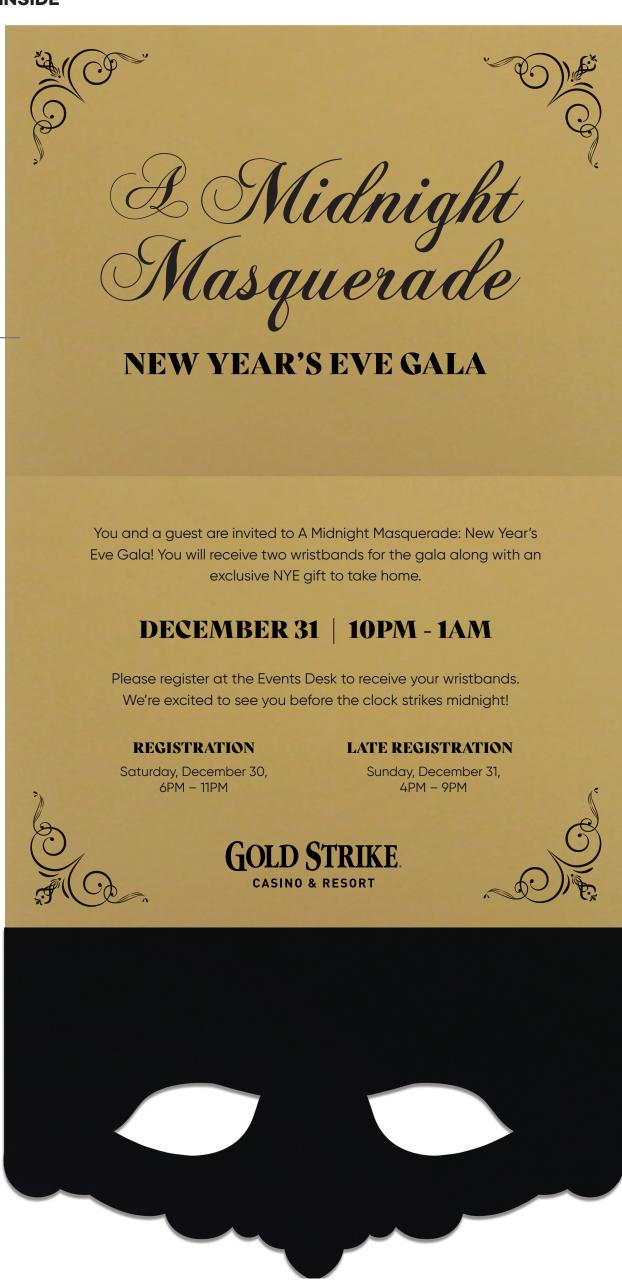

260

## **FRONT**







### INSIDE

PMS 871 C **GOLD METALLIC** 



## **SPECS**

Paper: Neenah Classic Crest Solar White 110 LB
Size: 5x7" Folded Color: CMYK Envelope: Stardream Gold Envelope - A7
Special: Trifold / Die Cut / Gold Foil (one side only)
Background = PMS 871 C Metallic Gold
Foil = Crown 260 Gold Foil

## **INVITE (FOLDED)**



## **ENVELOPE**



**ENVELOPE** 

Gold Strike Casino & Resort | NYE GALA INVITE

# ALT. PRODUCTION

## **ALT. SPECS**

Paper: Stardream Gold Card Stock 105 LB Size: 5x7" Folded Color: CMYK Envelope: Stardream Gold Envelope - A7 Special: Trifold / Die Cut / Gold Foil (one side only)

DIE CUT MASK

SHAPE WITH GOLD

FOIL DETAIL

**GOLD FOIL** CROWN 260

Foil = Crown 260 Gold Foil

## **FRONT**



STARDREAM **GOLD METALLIC** CARD STOCK



## **INSIDE**



## **ALT. SPECS**

Paper: Stardream Gold Card Stock 105 LB
Size: 5x7" Folded Color: CMYK Envelope: Stardream Gold Envelope - A7
Special: Trifold / Die Cut / Gold Foil (one side only)
Foil = Crown 260 Gold Foil

## **INVITE (FOLDED)**



## **ENVELOPE**



GOLD METALLIC ENVELOPE