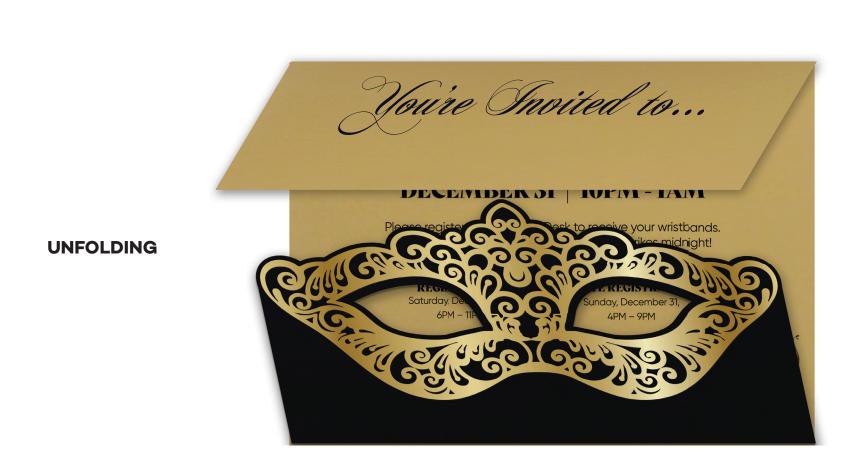

GOLD FOIL** CROWN 260

## **FRONT**







### INSIDE

PMS 871 C **GOLD METALLIC** 



## **SPECS**

Paper: Neenah Classic Crest Solar White 110 LB
Size: 5x7" Folded Color: CMYK Envelope: Stardream Gold Envelope - A7
Special: Trifold / Die Cut / Gold Foil (one side only)
Background = PMS 871 C Metallic Gold
Foil = Crown 260 Gold Foil

## **INVITE (FOLDED)**



## **ENVELOPE**



**ENVELOPE** 

Gold Strike Casino & Resort | NYE GALA INVITE

# ALT. PRODUCTION

## **ALT. SPECS**

Paper: Stardream Gold Card Stock 105 LB Size: 5x7" Folded Color: CMYK Envelope: Stardream Gold Envelope - A7 Special: Trifold / Die Cut / Gold Foil (one side only)

DIE CUT MASK

SHAPE WITH GOLD

FOIL DETAIL

**GOLD FOIL** CROWN 260

Foil = Crown 260 Gold Foil

## **FRONT**



STARDREAM **GOLD METALLIC** CARD STOCK



## **INSIDE**



## **ALT. SPECS**

Paper: Stardream Gold Card Stock 105 LB
Size: 5x7" Folded Color: CMYK Envelope: Stardream Gold Envelope - A7
Special: Trifold / Die Cut / Gold Foil (one side only)
Foil = Crown 260 Gold Foil

## **INVITE (FOLDED)**



## **ENVELOPE**



GOLD METALLIC ENVELOPE