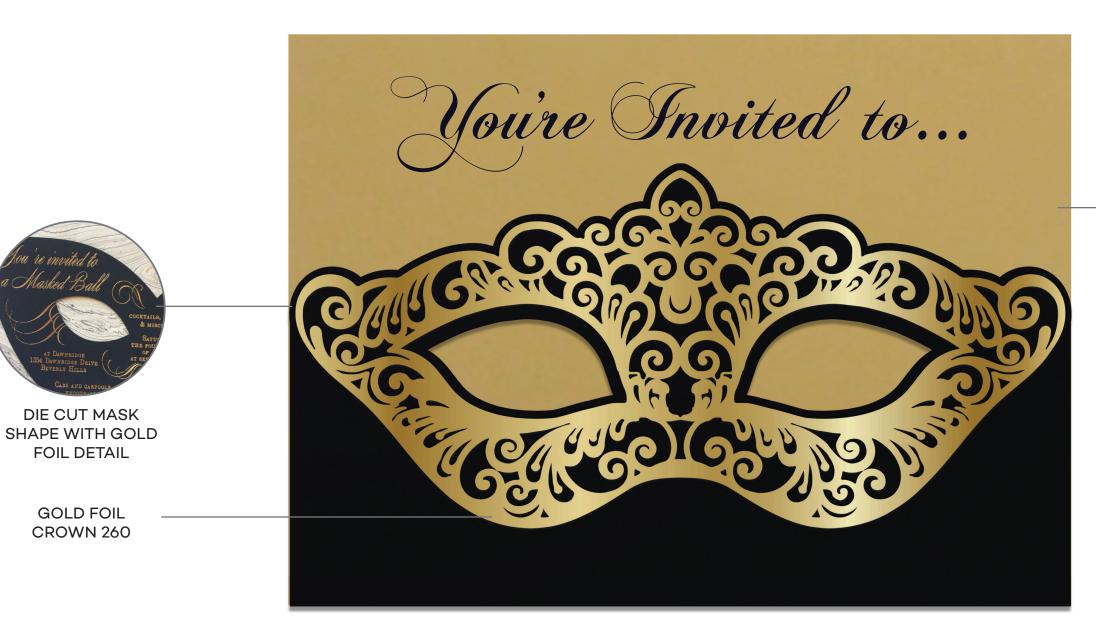

## **SPECS**

Paper: Neenah Classic Crest Solar White 110 LB Size: 5x7" Folded Color: CMYK Envelope: Stardream Gold Envelope - A7 Special: Trifold / Die Cut / Gold Foil (one side only) Background = PMS 871 C Metallic Gold Foil = Crown 260 Gold Foil

DIE CUT MASK

FOIL DETAIL

**GOLD FOIL** CROWN 260

## **FRONT**