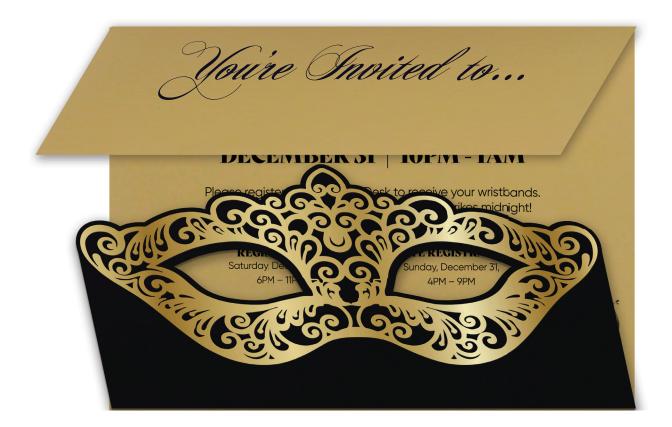

## GOLD STRIKE CASINO & RESORT

## VIPNEW YEAR'S EVE GALA INVITE

10/19/2023

## **SPECS**

Paper: Neenah Classic Crest Solar White 110 LB Size: 5x7" Folded Color: CMYK Envelope: Stardream Gold Envelope - A7 Special: Trifold / Die Cut / Gold Foil (one side only) Background = PMS 871 C Metallic Gold Foil = Crown 260 Gold Foil

DIE CUT MASK

FOIL DETAIL

**GOLD FOIL** CROWN 260

## **FRONT**







### INSIDE

PMS 871 C **GOLD METALLIC** 



## **SPECS**

Paper: Neenah Classic Crest Solar White 110 LB
Size: 5x7" Folded Color: CMYK Envelope: Stardream Gold Envelope - A7
Special: Trifold / Die Cut / Gold Foil (one side only)
Background = PMS 871 C Metallic Gold
Foil = Crown 260 Gold Foil

## **INVITE (FOLDED)**



## **ENVELOPE**



**ENVELOPE** 

Gold Strike Casino & Resort | NYE GALA INVITE

# ALT. PRODUCTION

## **ALT. SPECS**

Paper: Stardream Gold Card Stock 105 LB Size: 5x7" Folded Color: CMYK Envelope: Stardream Gold Envelope - A7 Special: Trifold / Die Cut / Gold Foil (one side only)

DIE CUT MASK

SHAPE WITH GOLD

FOIL DETAIL

**GOLD FOIL** CROWN 260

Foil = Crown 260 Gold Foil

## **FRONT**



STARDREAM **GOLD METALLIC** CARD STOCK



## **INSIDE**



## **ALT. SPECS**

Pap