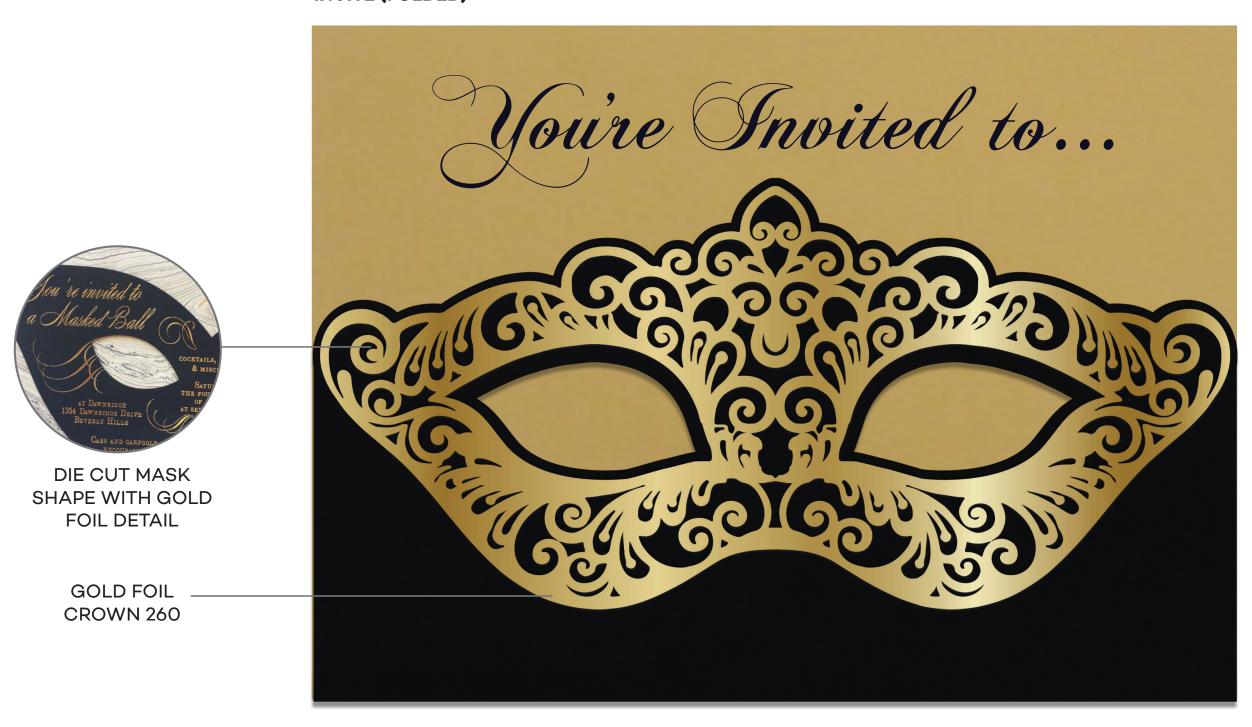

## **FRONT**

STARDREAM **GOLD METALLIC** CARD STOCK

## **ALT. SPECS**

Paper: Stardream Gold Card Stock 105 LB Size: 5x7" Folded Color: CMYK Envelope: Stardream Gold Envelope - A7 Special: Trifold / Die Cut / Gold Foil (one side only)

DIE CUT MASK

SHAPE WITH GOLD

FOIL DETAIL

**GOLD FOIL** CROWN 260

Foil = Crown 260 Gold Foil