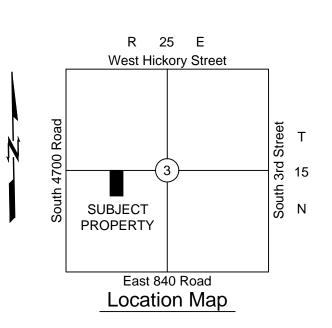

## SITE DEVELOPMENT **CRITTENDEN ADDITION** STILWELL, OKLAHOMA

PART OF THE SOUTHWEST QUARTER (SW/4) OF SECTION THREE (3), TOWNSHIP FIFTEEN (15) NORTH, RANGE TWENTY-FIVE (25) EAST OF THE INDIAN BASE AND MERIDIAN, CITY OF STILWELL, ADAIR COUNTY, STATE OF OKLAHOMA.