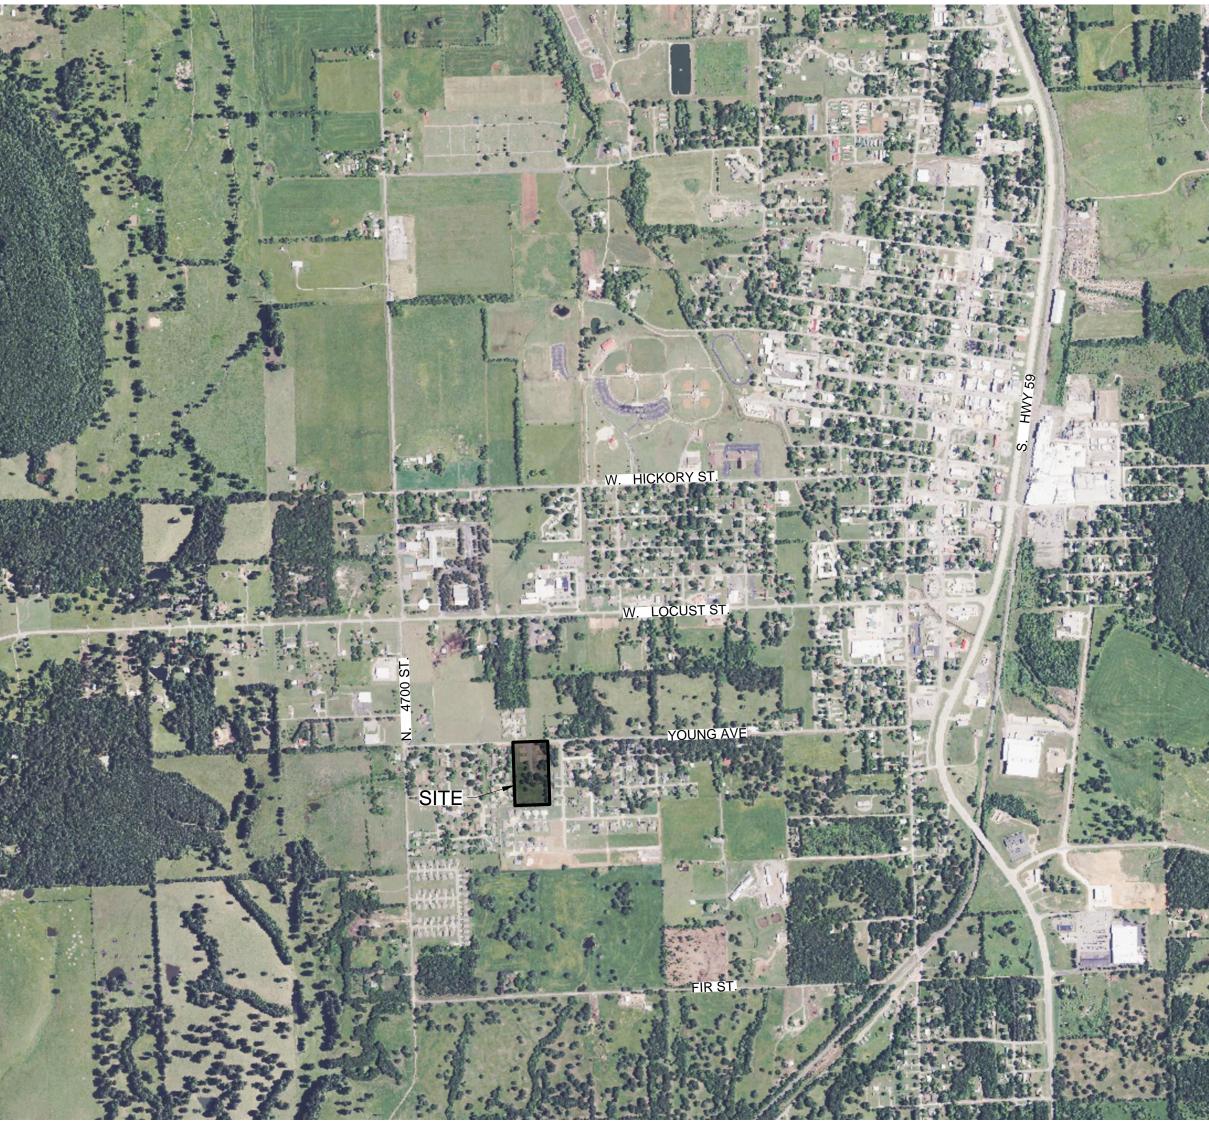

## SITE DEVELOPMENT **CRITTENDEN ADDITION** STILWELL, OKLAHOMA

PART OF THE SOUTHWEST QUARTER (SW/4) OF SECTION THREE (3), TOWNSHIP FIFTEEN (15) NORTH, RANGE TWENTY-FIVE (25) EAST OF THE INDIAN BASE AND MERIDIAN, CITY OF STILWELL, ADAIR COUNTY, STATE OF OKLAHOMA.