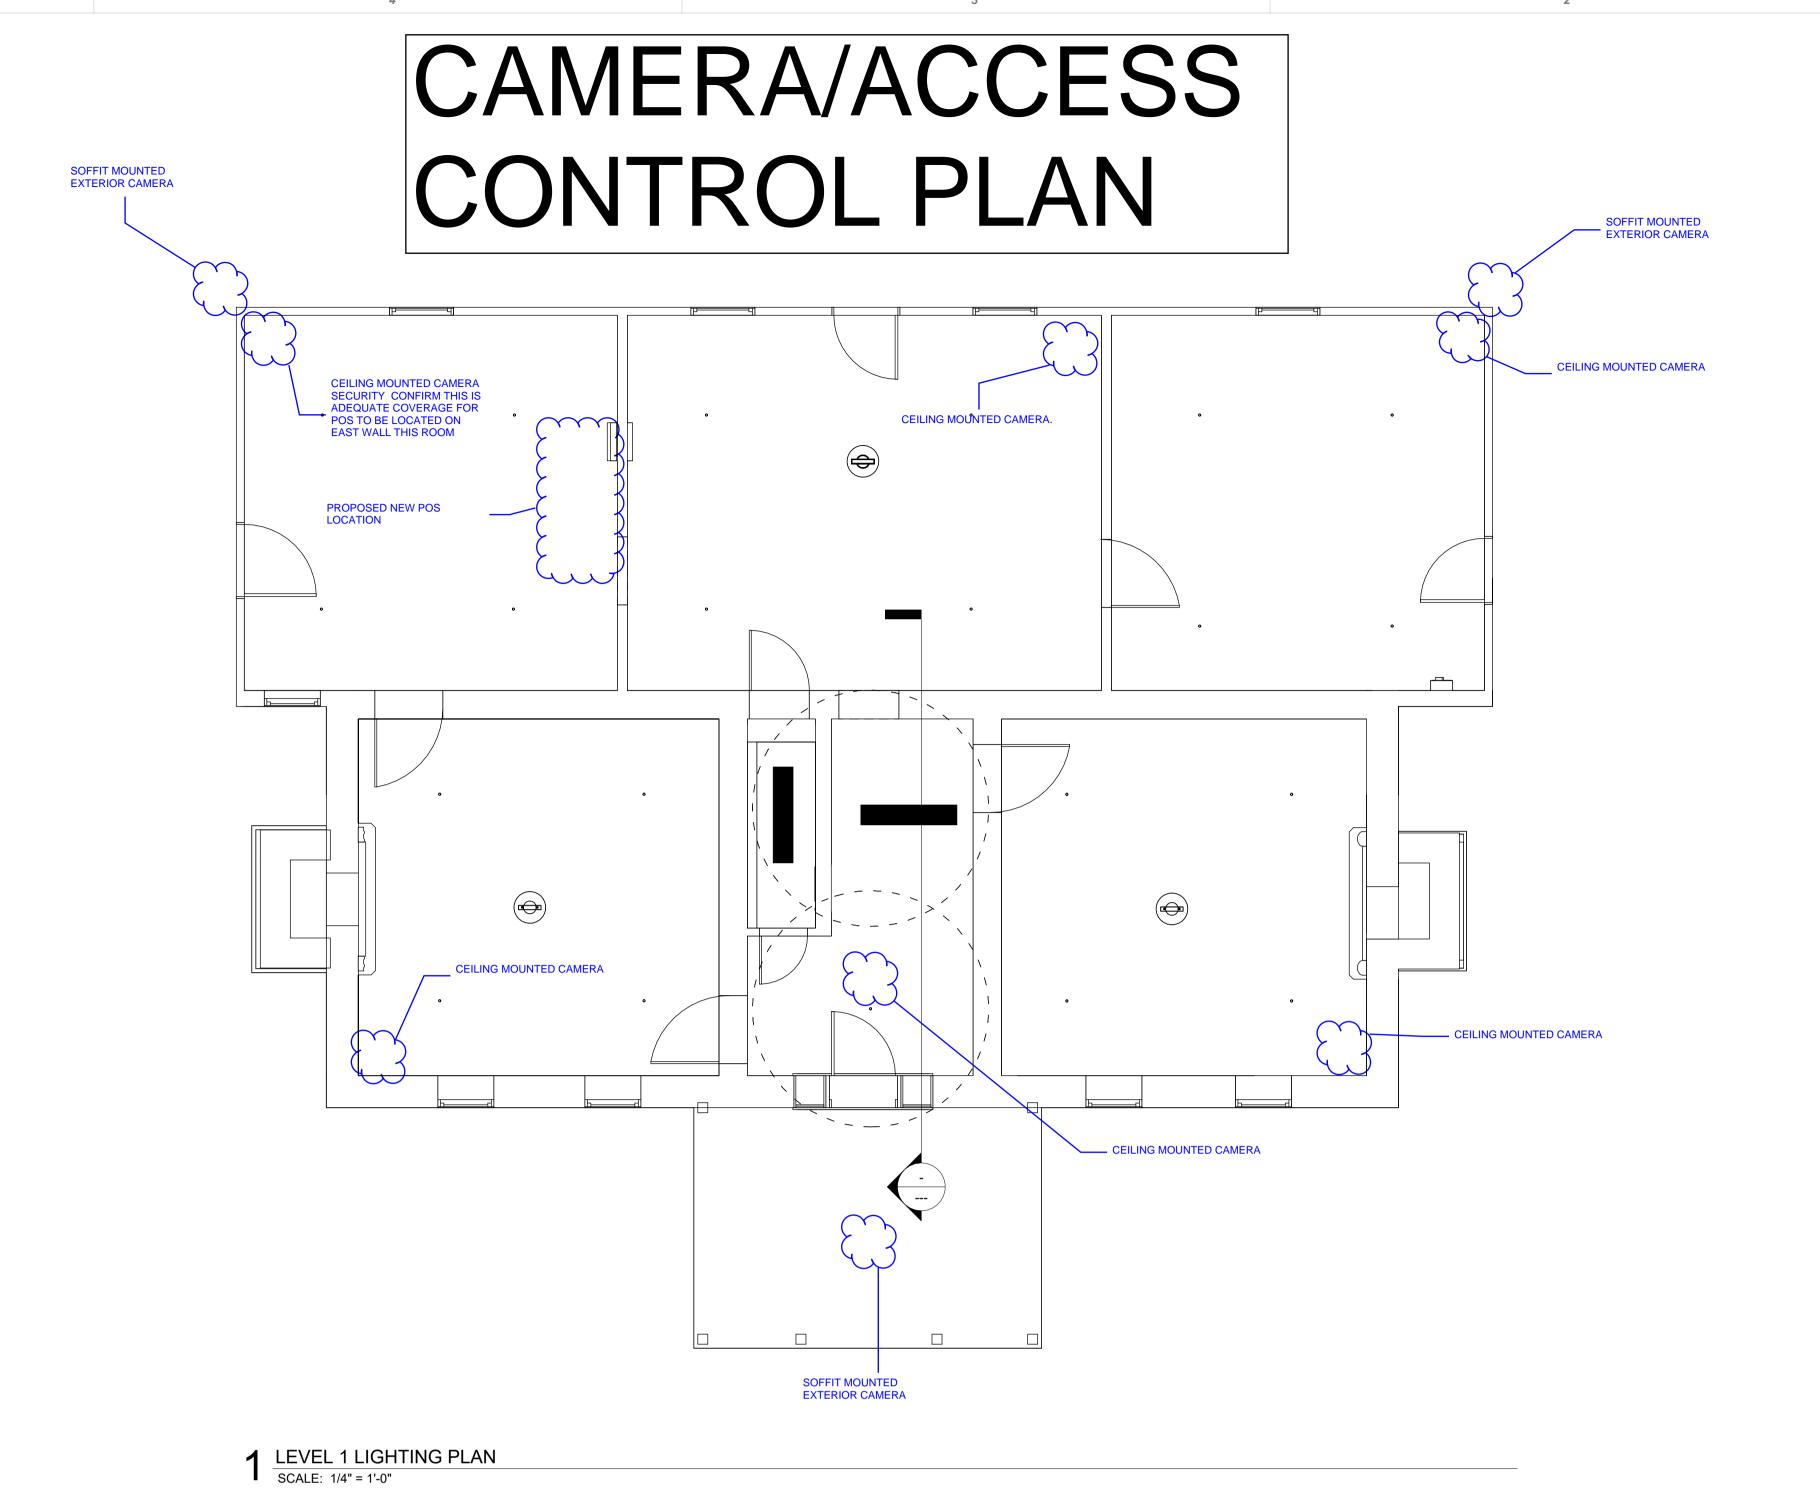

FIRE PROTECTION DESIGN
Western Fire Protection Inc.
8320 South 89th West Ave.
Tulsa, Oklahoma 74131
T: (918) 227-3893

LIGHTING PLAN

ISSUE FOR BIDDING AND OWNERS USE

PROJECT NORTH