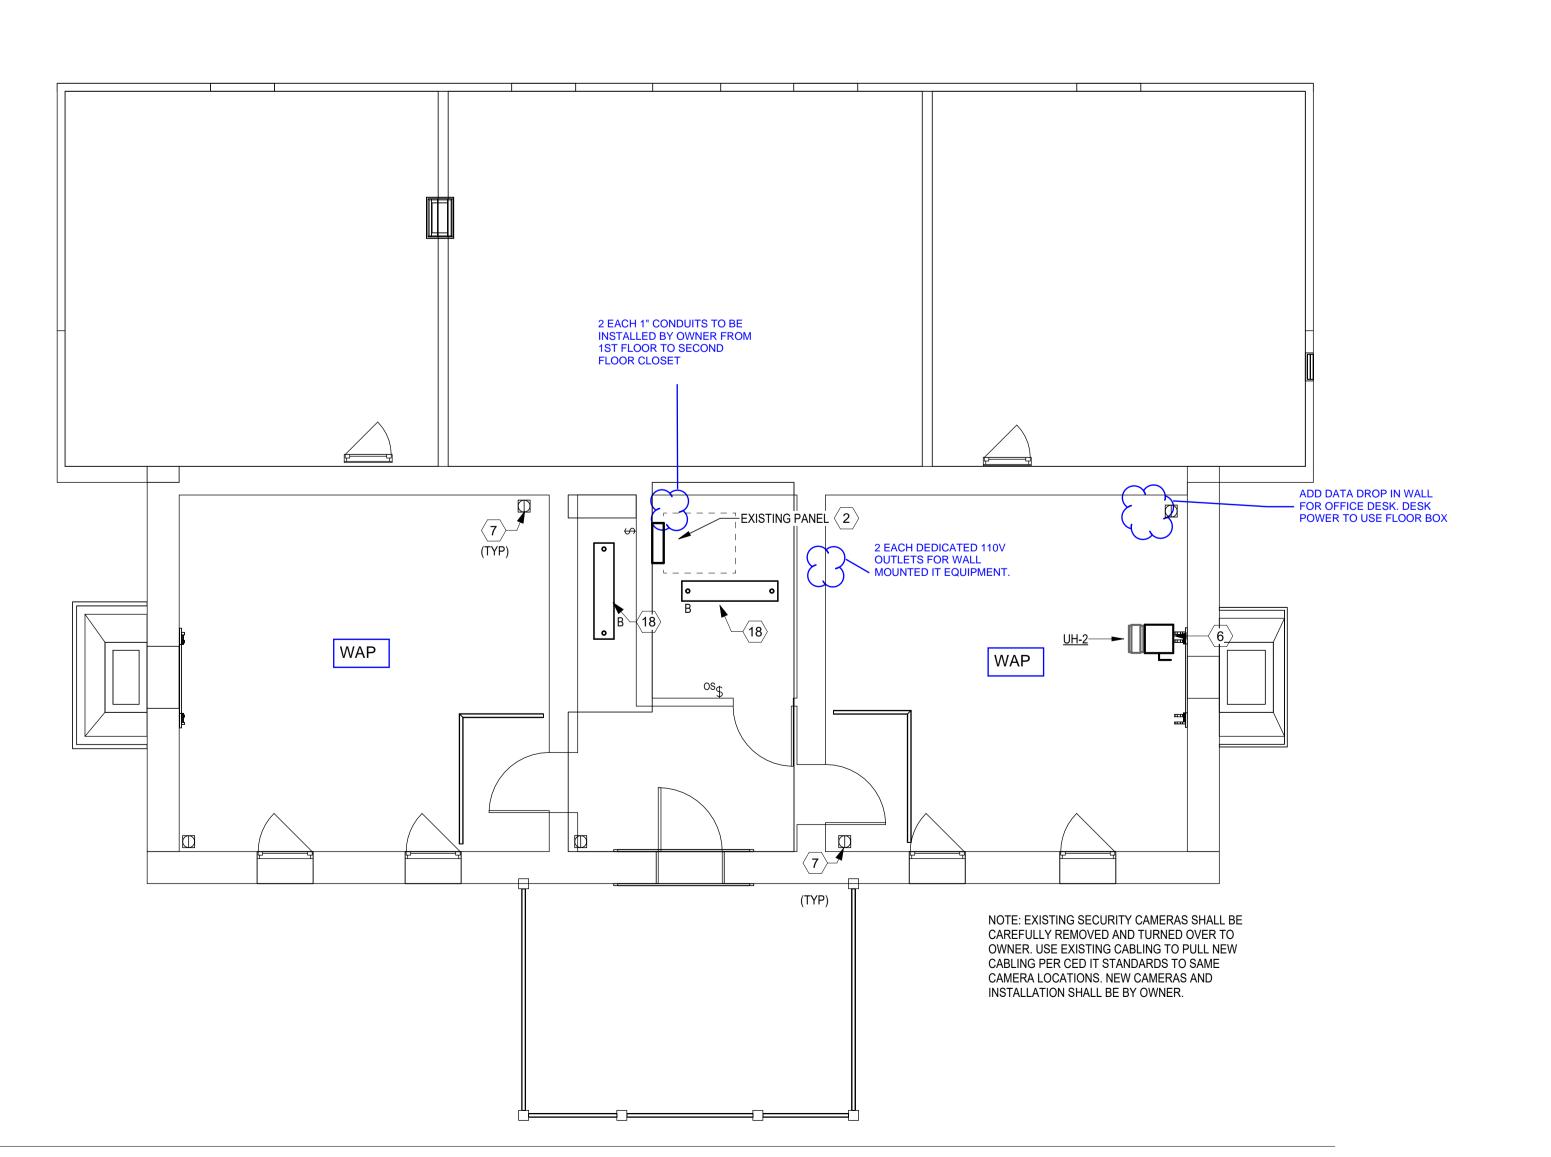

LAYOUT

**?** Power Plan-02 SCALE: 1/4" = 1'-0"

- PROVIDE 125A, 2-POLE DISCONNECT IN NEMA3R ENCLOSURE TO REFEED EXISTING ELECTRICAL PANEL.
- RELOCATE EXISTING PANEL TO 2ND FLOOR CLOSET. EXTEND FEEDERS FROM NEW EXTERIOR DISCONNECT TO NEW PANEL LOCATION. COORDINATE CONDUIT ROUTING WITH ARCHITECT. INTERCEPT/EXTEND EXISTING TO REMAIN CIRCUITS TO NEW PANEL LOCATION.
- PROVIDE NEW HUBBELL RF151R DROP IN FLOOR BOX WITH SCREW ON COVER TO REPLACE EXISTING FLOOR BOX. PRESERVE EXISTING CIRCUITING.
- PROVIDE 80A, 2-POLE FUSED DISCONNECT IN NEMA3R FOR ELECTRICAL SERVICE TO NEW PACU-1. PROVIDE NEW 80A, 2-POLE CIRCUIT BREAKER IN EXISTING PANEL. BRANCH CIRCUIT SHALL BE 3#4, 1#8GND, 1 1/4"C.
- PROVIDE 30A, 2-POLE DISCONNECT FOR ELECTRICAL SERVICE TO NEW UNIT HEATER. PROVIDE NEW 30A, 2-POLE CIRCUIT BREAKER IN EXISTING PANEL. BRANCH CIRCUIT SHALL BE 3#10, 1#10GND, 3/4"C.
- PROVIDE NEW HUBBELL RF151R DROP IN FLOOR BOX WITH SCREW ON COVER. CONNECT TO SPARE 20A CIRCUIT IN EXISTING PANEL. MAXIMUM 6 FLOOR BOXES PER CIRCUIT.
- PROVIDE SURFACE MOUNTED LINEAR LIGHT FIXTURE MODEL NUMBER LITHONIA ZL1D-L48-3000LM-FST-MVOLT-40K. PROVIDE WITH 3000 LUMENS, 4000K COLOR TEMPERATURE, 120V OPERATION AND INTEGRAL BATTERY BACKUP.
- 18 CIRCUIT TO EXISTING PANEL.
- 20 PROVIDE 2 SECURITY CAMERA LOCATIONS AT POS STATION. COORDINATE EXACT LOCATION WITH OWNER.