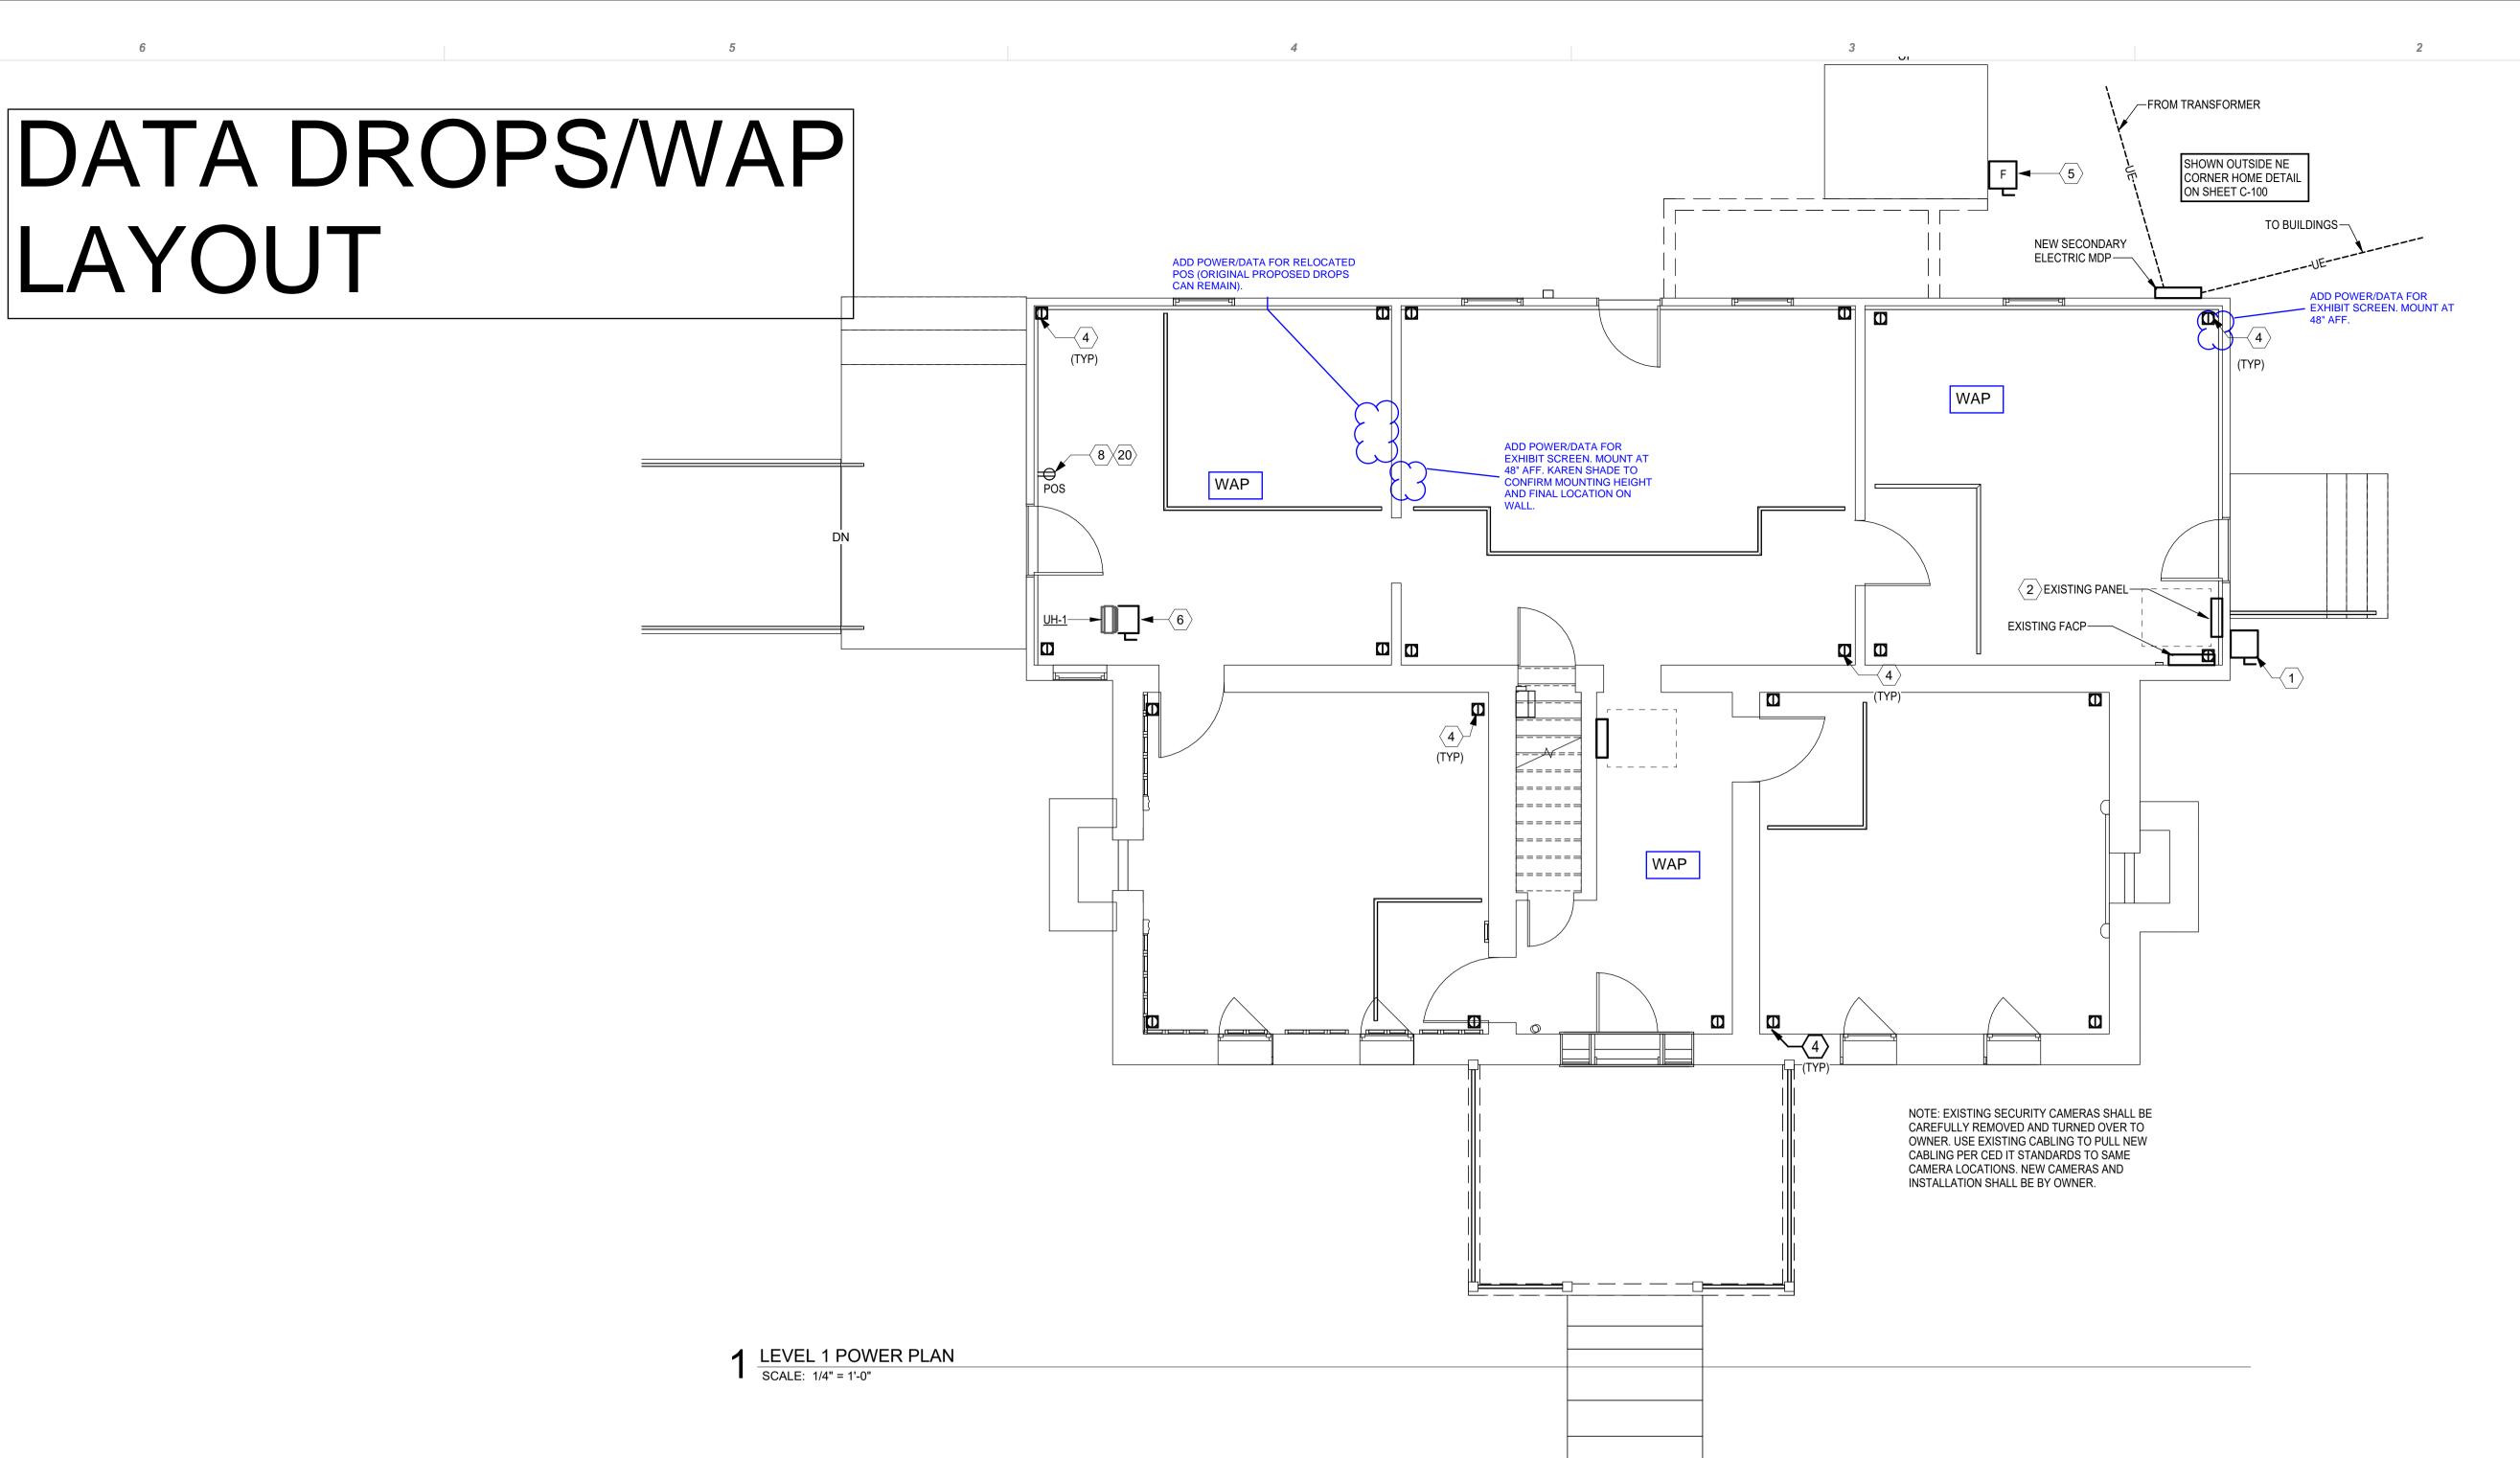

LAYOUT

**?** Power Plan-02 SCALE: 1/4" = 1'-0"

- PROVIDE 125A, 2-POLE DISCONNECT IN NEMA3R ENCLOSURE TO REFEED EXISTING ELECTRICAL PANEL.
- RELOCATE EXISTING PANEL TO 2ND FLOOR CLOSET. EXTEND FEEDERS FROM NEW EXTERIOR DISCONNECT TO NEW PANEL LOCATION. COORDINATE CONDUIT ROUTING WITH ARCHITECT. INTERCEPT/EXTEND EXISTING TO REMAIN CIRCUITS TO NEW PANEL LOCATION.
- PROVIDE NEW HUBBELL RF151R DROP IN FLOOR BOX WITH SCREW ON COVER TO REPLACE EXISTING FLOOR BOX. PRESERVE EXISTING CIRCUITING.
- PROVIDE 80A, 2-POLE FUSED DISCONNECT IN NEMA3R FOR ELECTRICAL SERVICE TO NEW PACU-1. PROVIDE NEW 80A, 2-POLE CIRCUIT BREAKER IN EXISTING PANEL. BRANCH CIRCUIT SHALL BE 3#4, 1#8GND, 1 1/4"C.
- PROVIDE 30A, 2-POLE DISCONNECT FOR ELECTRICAL SERVICE TO NEW UNIT HEATER. PROVIDE NEW 30A, 2-POLE CIRCUIT BREAKER IN EXISTING PANEL. BRANCH CIRCUIT SHALL BE 3#10, 1#10GND, 3/4"C.
- PROVIDE NEW HUBBELL RF151R DROP IN FLOOR BOX WITH SCREW ON COVER. CONNECT TO SPARE 20A CIRCUIT IN EXISTING PANEL. MAXIMUM 6 FLOOR BOXES PER CIRCUIT.
- PROVIDE SURFACE MOUNTED LINEAR LIGHT FIXTURE MODEL NUMBER LITHONIA ZL1D-L48-3000LM-FST-MVOLT-40K. PROVIDE WITH 3000 LUMENS, 4000K COLOR TEMPERATURE, 120V OPERATION AND INTEGRAL BATTERY BACKUP.
- 18 CIRCUIT TO EXISTING PANEL.
- 20 PROVIDE 2 SECURITY CAMERA LOCATIONS AT POS STATION. COORDINATE EXACT LOCATION WITH OWNER.