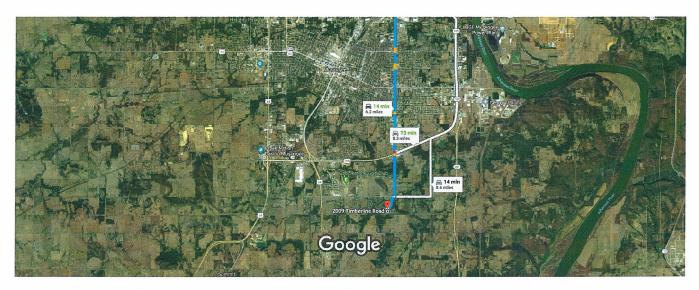

## Google Maps

East Shawnee Bypass, Oklahoma to 2009 Timberline Rd, Muskogee, OK 74403

Drive 6.2 miles, 14 min

Imagery ©2018 Google, Map data ©2018 Google 1 mi

## East Shawnee Bypass

Oklahoma

1. Head west on East Shawnee Bypass toward Old Bacone Rd 0.6 mi 2. Use the left 2 lanes to turn left onto N York St 10 Pass by Arvest Bank (on the right in 1.6 mi) 5.1 mi 3. Turn right onto E 43rd St S/E Smith Ferry Rd 200 ft Turn left onto Woodbine 0.4 mi 5. Turn right onto Tanglewood Ln 318 ft 6. Turn left at the 1st cross street onto Coyote Pass Ct 318 ft 7. Turn left at the 1st cross street onto Timberline Rd 🕧 Destination will be on the right 180 ft