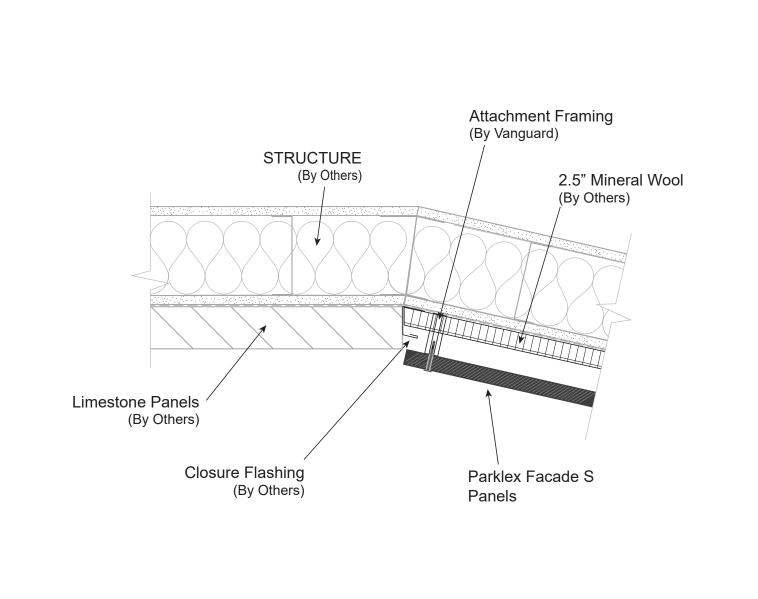

DATE: January 4, 2018

SHEET 2 of 5

Parklex Facade S
Panels

Hat Channel
(By Vanguard)

Attachment Framing
(By Vanguard)

Metal Back-Sheeting Panel
(By Vanguard - see McElroy Metal Drawings)

**D-01** 

**D-04** 

**D-07** 

**D-08** 

**D-02** 

D-UZ

**D-03** 

PROJECT: Cherokee Nation Outpatient
Health Center - Tahlequah

ARCHITECT: HKS Architects

MANUFACTURER: Parklex USA