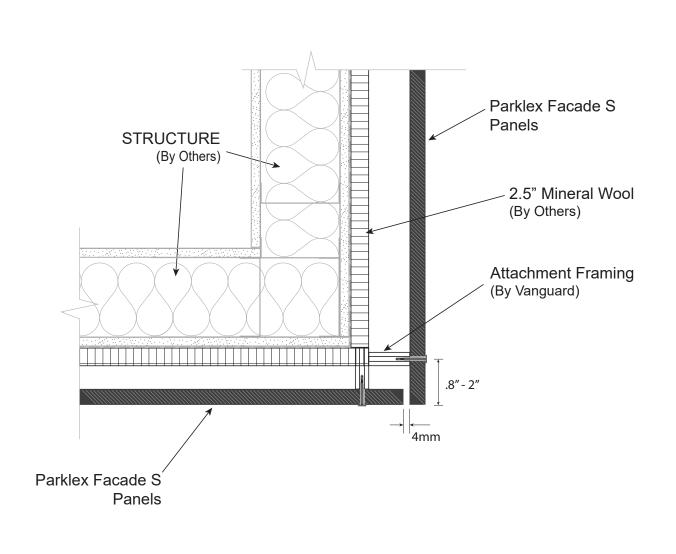

DATE: January 4, 2018

SHEET 2 of 5

Parklex Facade S
Panels

Hat Channel
(By Vanguard)

Attachment Framing
(By Vanguard)

Metal Back-Sheeting Panel
(By Vanguard - see McElroy Metal Drawings)

**D-01** 

**D-04** 

**D-07** 

**D-08** 

**D-02** 

D-UZ

**D-03** 

PROJECT: Cherokee Nation Outpatient
Health Center - Tahlequah

ARCHITECT: HKS Architects

MANUFACTURER: Parklex USA