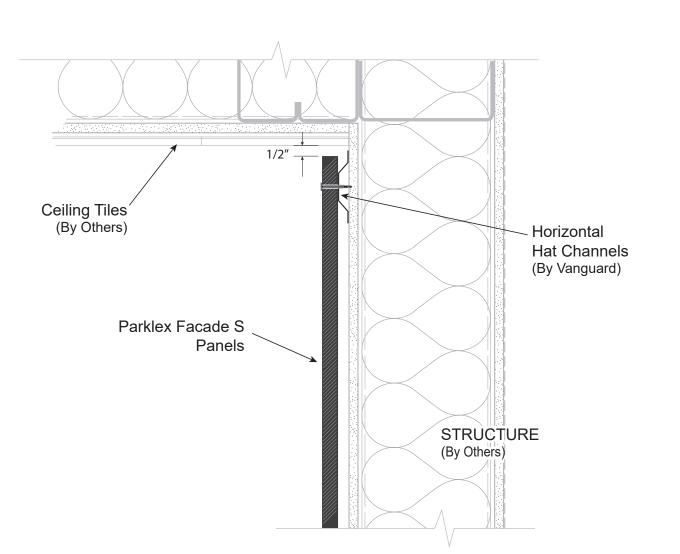

DATE: January 4, 2018

SHEET 2 of 5

Parklex Facade S
Panels

Hat Channel
(By Vanguard)

Attachment Framing
(By Vanguard)

Metal Back-Sheeting Panel
(By Vanguard - see McElroy Metal Drawings)

**D-01** 

**D-04** 

**D-07** 

**D-08** 

**D-02** 

D-UZ

**D-03** 

PROJECT: Cherokee Nation Outpatient
Health Center - Tahlequah

ARCHITECT: HKS Architects

MANUFACTURER: Parklex USA