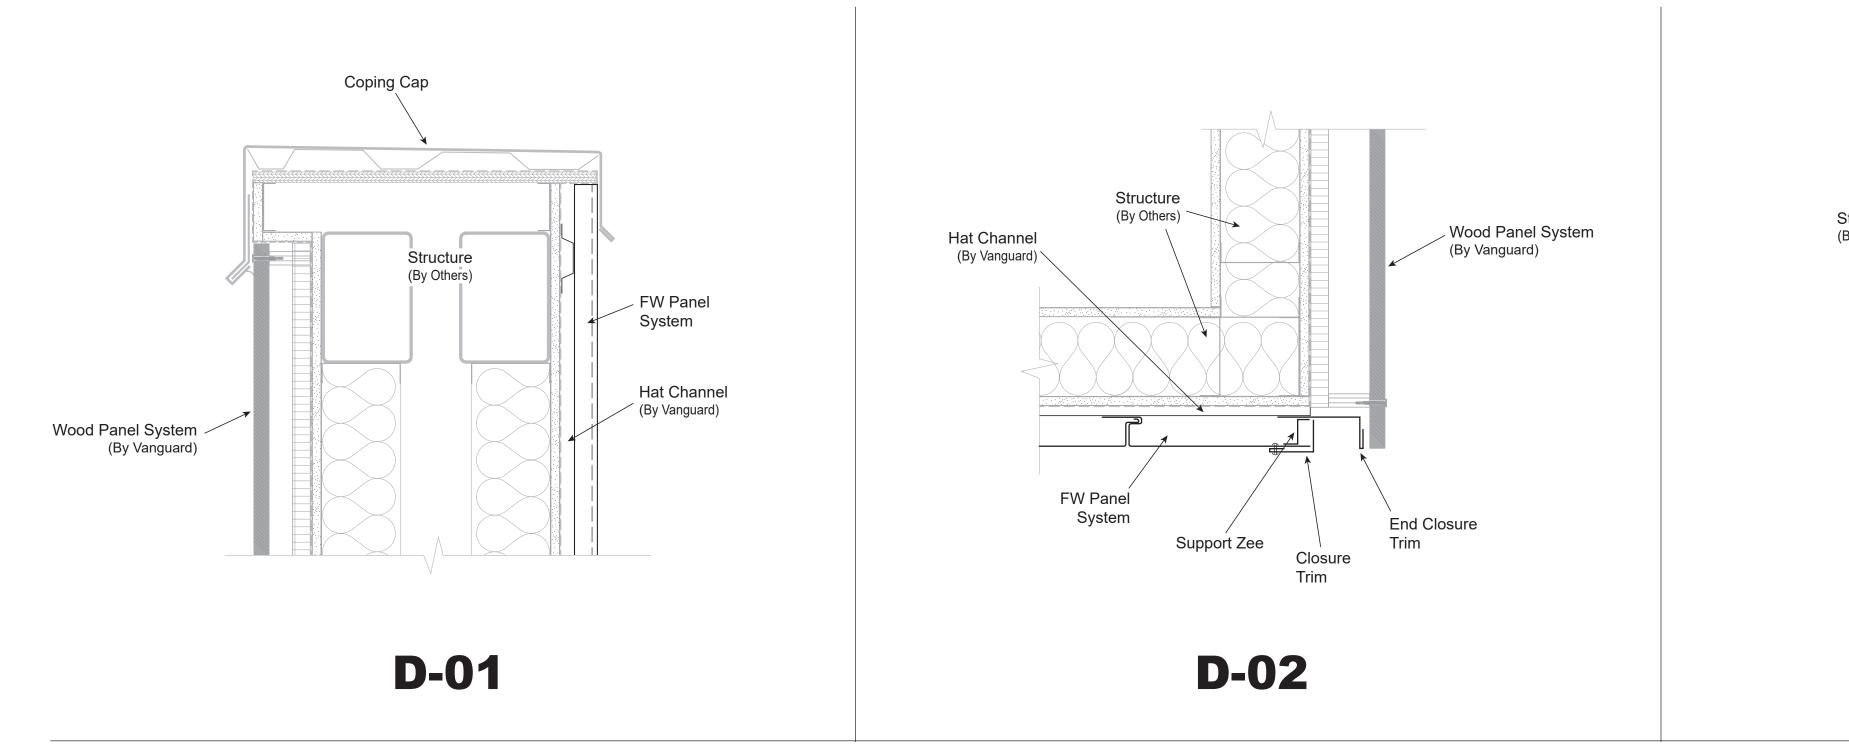

DATE: January 4, 2018

SHEET 2 of 5

Parklex Facade S
Panels

Hat Channel
(By Vanguard)

Attachment Framing
(By Vanguard)

Metal Back-Sheeting Panel
(By Vanguard - see McElroy Metal Drawings)

**D-01** 

**D-04** 

**D-07** 

**D-08** 

**D-02** 

D-UZ

**D-03** 

PROJECT: Cherokee Nation Outpatient
Health Center - Tahlequah

ARCHITECT: HKS Architects

MANUFACTURER: Parklex USA