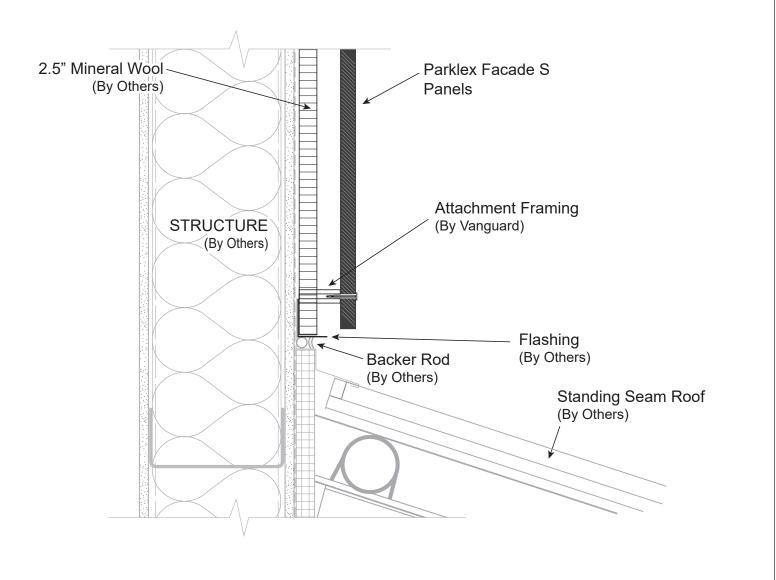

DATE: January 4, 2018

SHEET 2 of 5

Parklex Facade S
Panels

Hat Channel
(By Vanguard)

Attachment Framing
(By Vanguard)

Metal Back-Sheeting Panel
(By Vanguard - see McElroy Metal Drawings)

**D-01** 

**D-04** 

**D-07** 

**D-08** 

**D-02** 

D-UZ

**D-03** 

PROJECT: Cherokee Nation Outpatient
Health Center - Tahlequah

ARCHITECT: HKS Architects

MANUFACTURER: Parklex USA