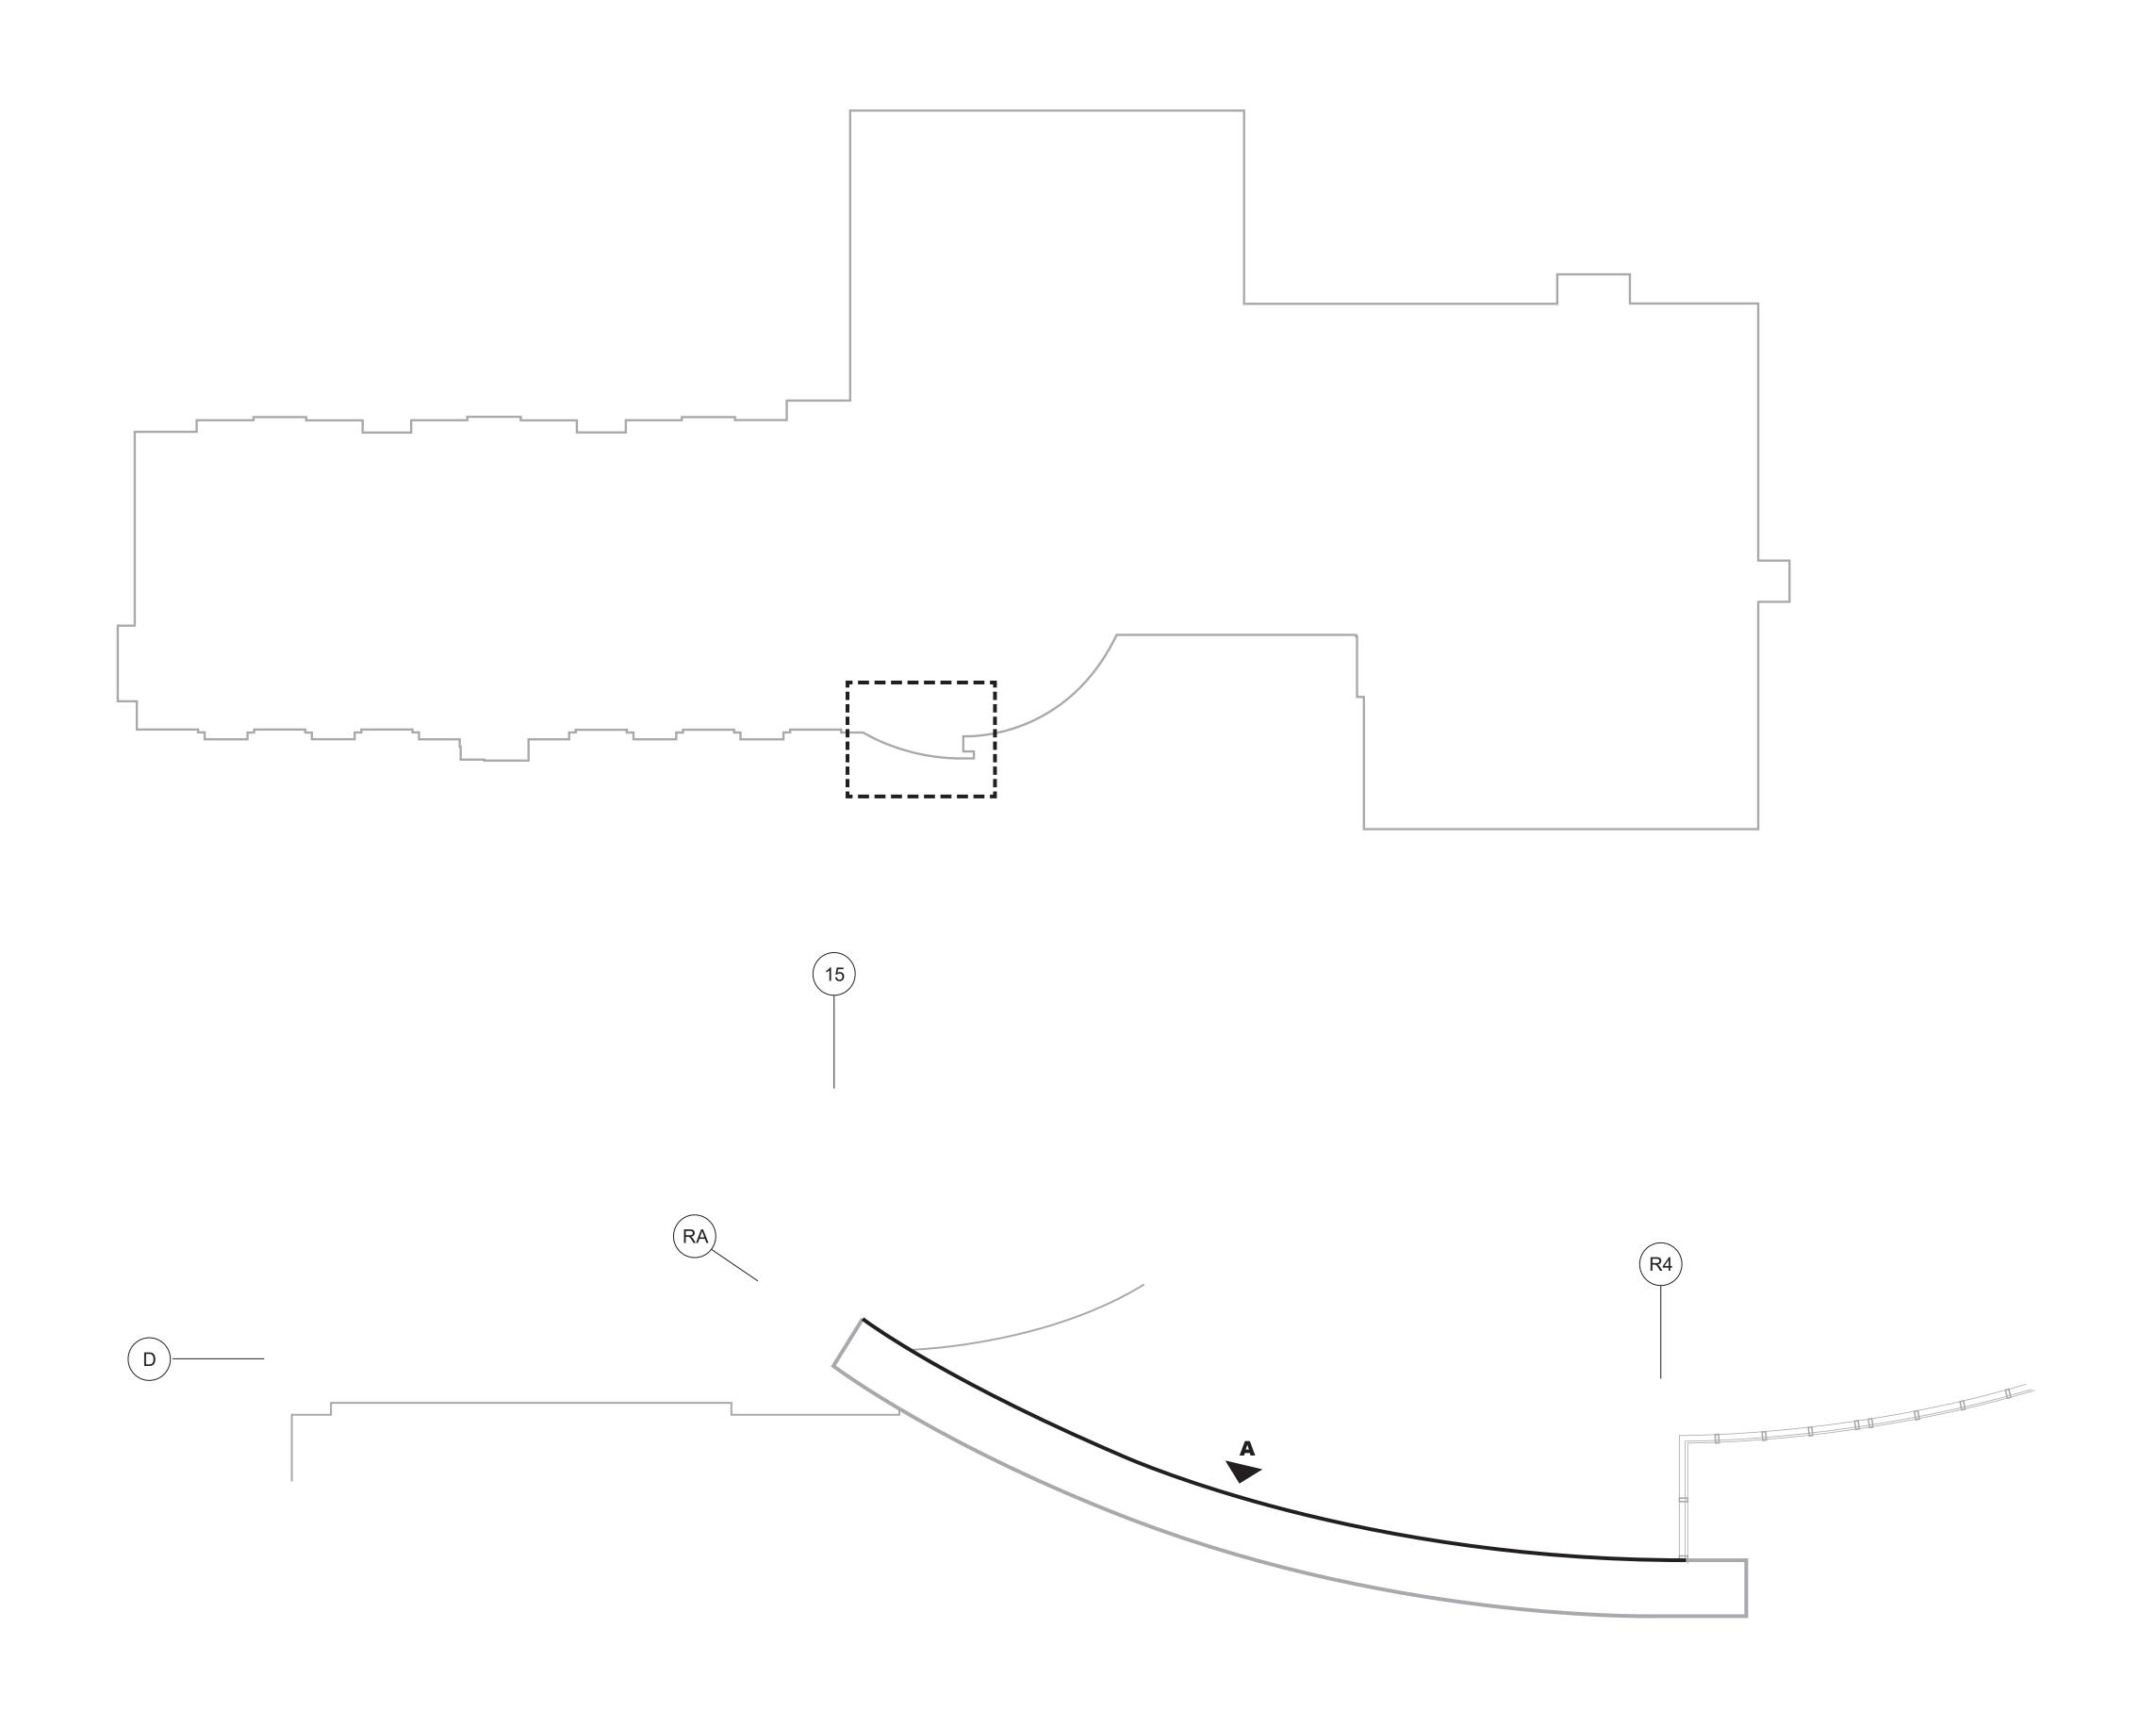

NORTH ELEVATION Field-Verify All Measurements

PROJECT: Cherokee Nation Outpatient Health Center - Tahlequah

ARCHITECT: HKS Architects MANUFACTURER: Parklex USA CONTRACTOR: Vanguard Builders

SUPPLIER: Glenn's Architectural Products, Inc.

DATE: January 4, 2018

SHEET 2 of 5

Parklex Facade S
Panels

Hat Channel
(By Vanguard)

Attachment Framing
(By Vanguard)

Metal Back-Sheeting Panel
(By Vanguard - see McElroy Metal Drawings)

**D-01** 

**D-04** 

**D-07** 

**D-08** 

**D-02** 

D-UZ

**D-03** 

PROJECT: Cherokee Nation Outpatient
Health Center - Tahlequah

ARCHITECT: HKS Architects

MANUFACTURER: Parklex USA