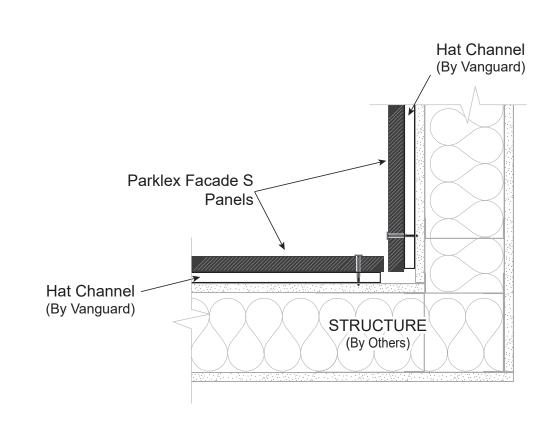

DATE: January 4, 2018

SHEET 2 of 5

Parklex Facade S
Panels

Hat Channel
(By Vanguard)

Attachment Framing
(By Vanguard)

Metal Back-Sheeting Panel
(By Vanguard - see McElroy Metal Drawings)

**D-01** 

**D-04** 

**D-07** 

**D-08** 

**D-02** 

D-UZ

**D-03** 

PROJECT: Cherokee Nation Outpatient
Health Center - Tahlequah

ARCHITECT: HKS Architects

MANUFACTURER: Parklex USA