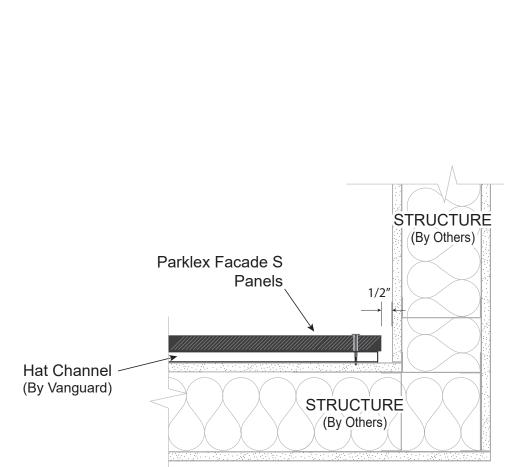

DATE: January 4, 2018

SHEET 2 of 5

Parklex Facade S
Panels

Hat Channel
(By Vanguard)

Attachment Framing
(By Vanguard)

Metal Back-Sheeting Panel
(By Vanguard - see McElroy Metal Drawings)

**D-01** 

**D-04** 

**D-07** 

**D-08** 

**D-02** 

D-UZ

**D-03** 

PROJECT: Cherokee Nation Outpatient
Health Center - Tahlequah

ARCHITECT: HKS Architects

MANUFACTURER: Parklex USA