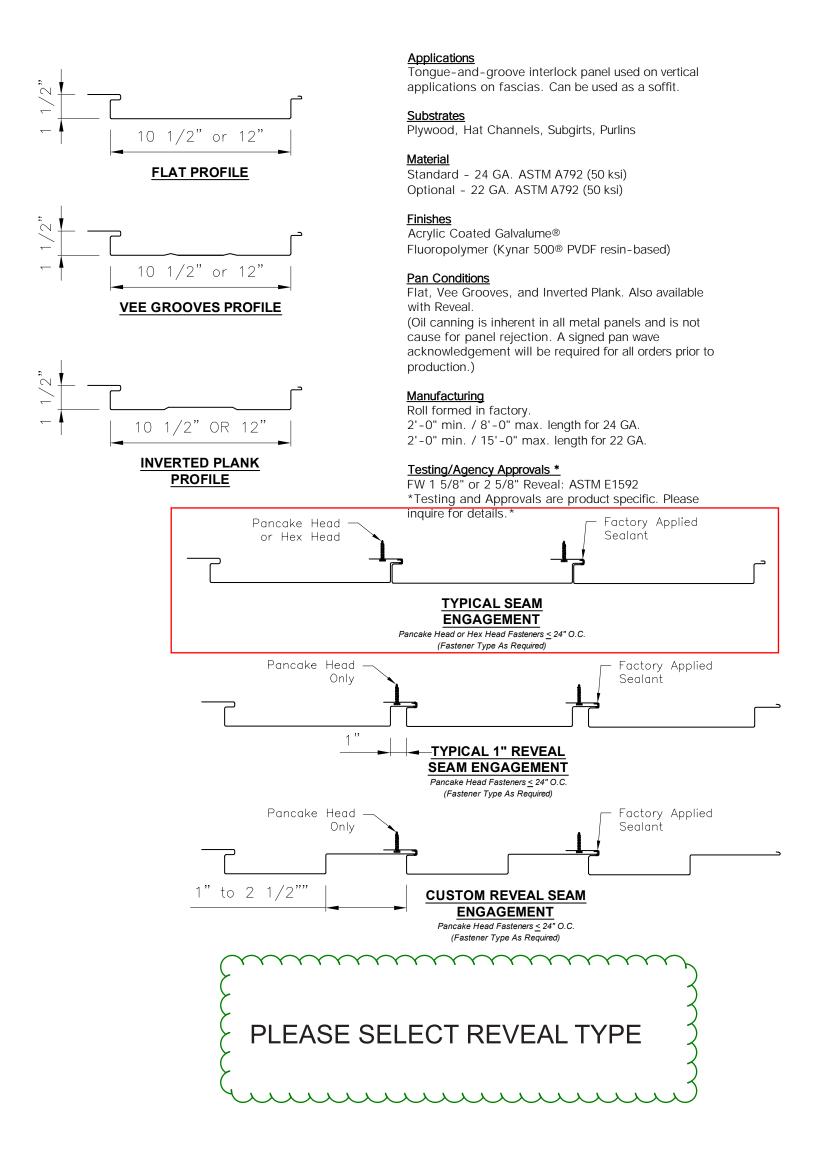

## Available in Three Profiles and Three Reveal Options:

PROJECT: Cherokee Nation Outpatient
Health Center - Tahlequah

ARCHITECT: HKS Architects
MANUFACTURER: McElroy Metal

contractor: Vanguard Builders

SUPPLIER: Glenn's Architectural Products, Inc.

DATE: January 4, 2018

SHEET 1 of 2