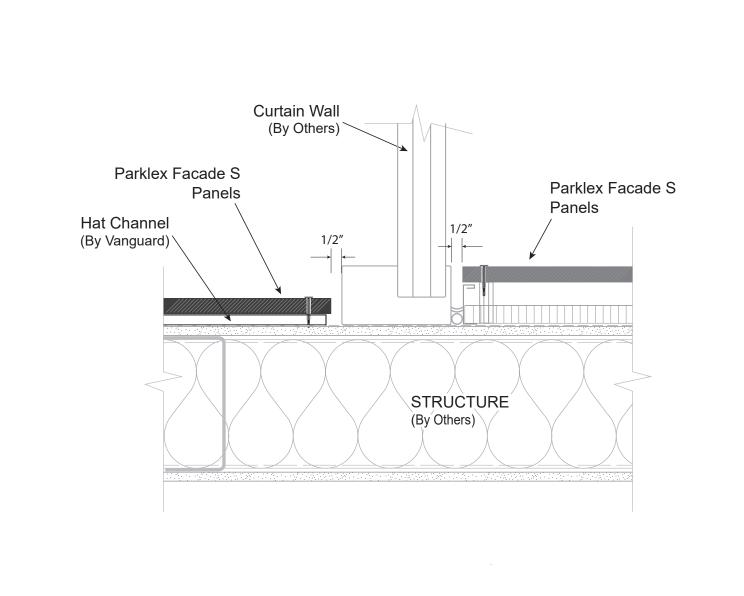

DATE: January 4, 2018

SHEET 2 of 5

Parklex Facade S
Panels

Hat Channel
(By Vanguard)

Attachment Framing
(By Vanguard)

Metal Back-Sheeting Panel
(By Vanguard - see McElroy Metal Drawings)

**D-01** 

**D-04** 

**D-07** 

**D-08** 

**D-02** 

D-UZ

**D-03** 

PROJECT: Cherokee Nation Outpatient
Health Center - Tahlequah

ARCHITECT: HKS Architects

MANUFACTURER: Parklex USA