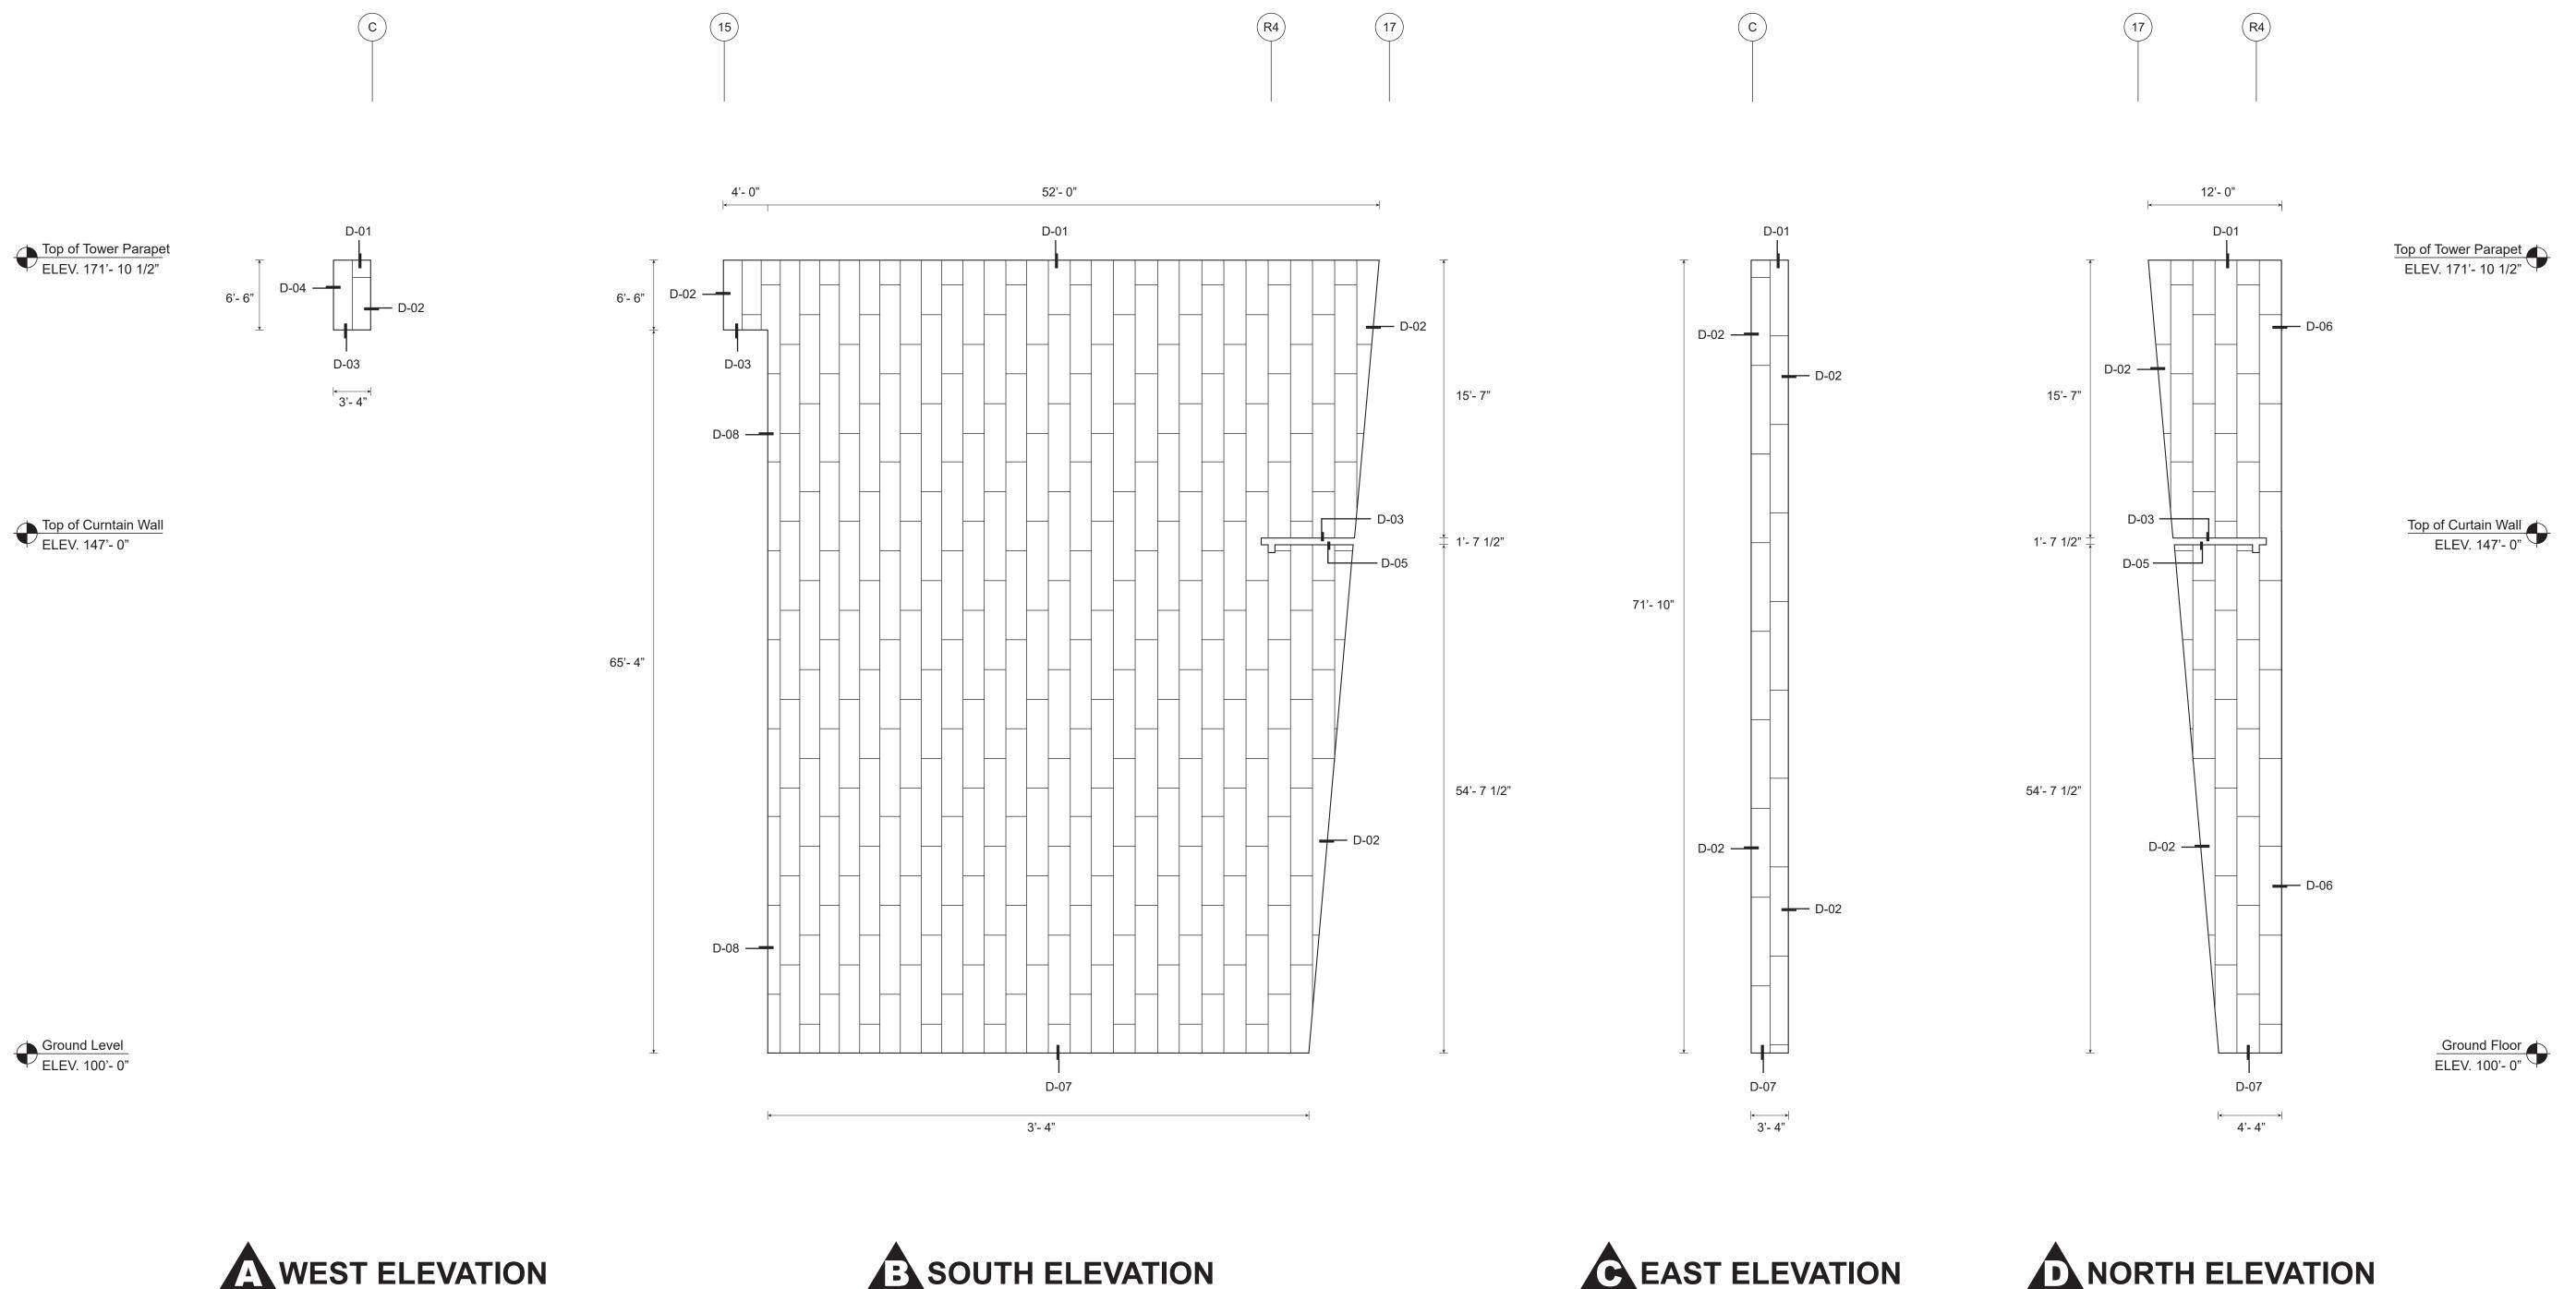

MANUFACTURER: Parklex USA contractor: Vanguard Builders

SUPPLIER: Glenn's Architectural Products, Inc.

DATE: January 4, 2018

SHEET 1 of 5

A WEST ELEVATION

Field-Verify All Measurements

**EAST ELEVATION** Field-Verify All Measurements

NORTH ELEVATION Field-Verify All Measurements

PROJECT: Cherokee Nation Outpatient Health Center - Tahlequah

ARCHITECT: HKS Architects MANUFACTURER: Parklex USA CONTRACTOR: Vanguard Builders

SUPPLIER: Glenn's Architectural Products, Inc.