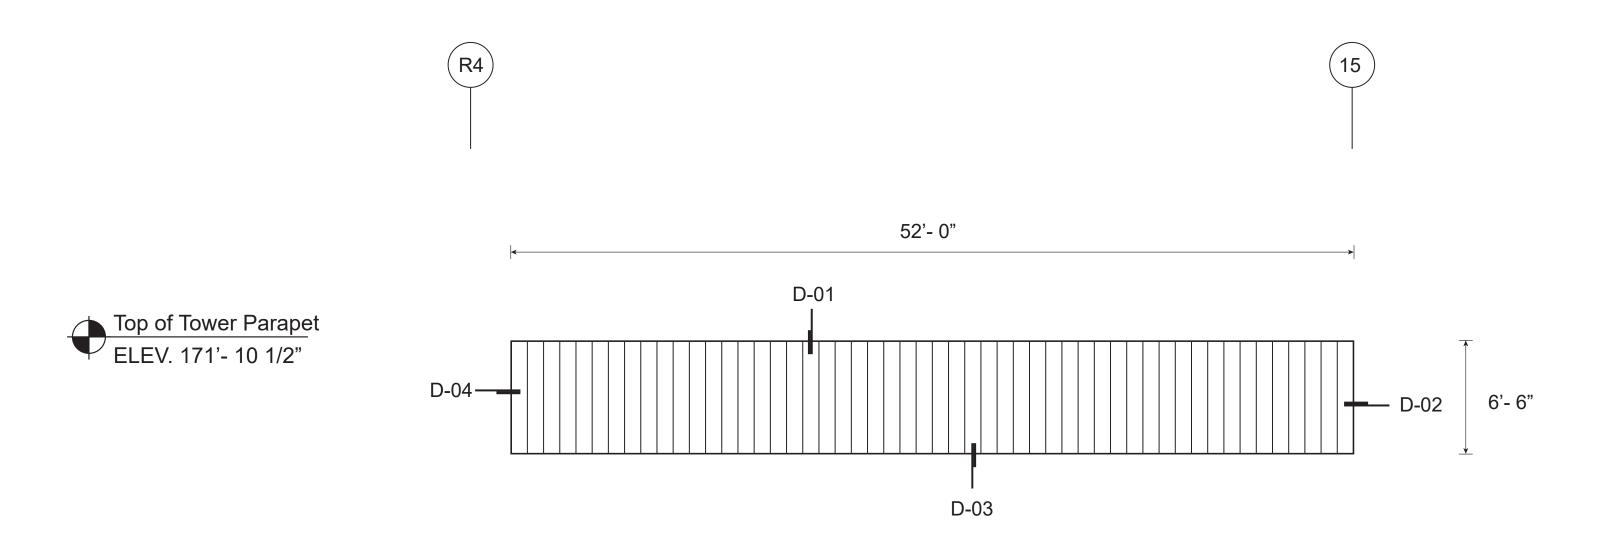

### **D-04**

PROJECT: Cherokee Nation Outpatient Health Center - Tahlequah

ARCHITECT: HKS Architects MANUFACTURER: McElroy Metal

contractor: Vanguard Builders

SUPPLIER: Glenn's Architectural Products, Inc.

DATE: January 4, 2018

SHEET 2 of 2