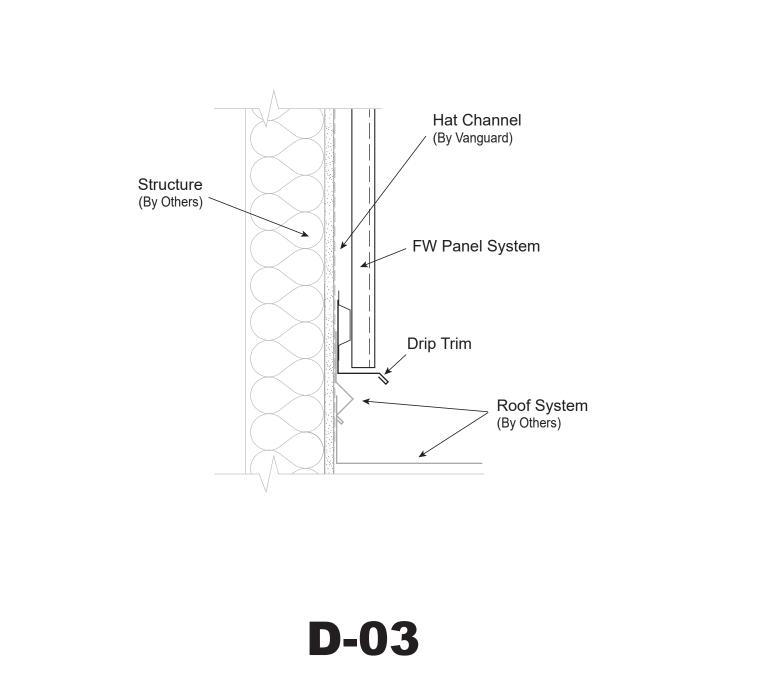

DATE: January 4, 2018

SHEET 2 of 5

Parklex Facade S
Panels

Hat Channel
(By Vanguard)

Attachment Framing
(By Vanguard)

Metal Back-Sheeting Panel
(By Vanguard - see McElroy Metal Drawings)

**D-01** 

**D-04** 

**D-07** 

**D-08** 

**D-02** 

D-UZ

**D-03** 

PROJECT: Cherokee Nation Outpatient
Health Center - Tahlequah

ARCHITECT: HKS Architects

MANUFACTURER: Parklex USA