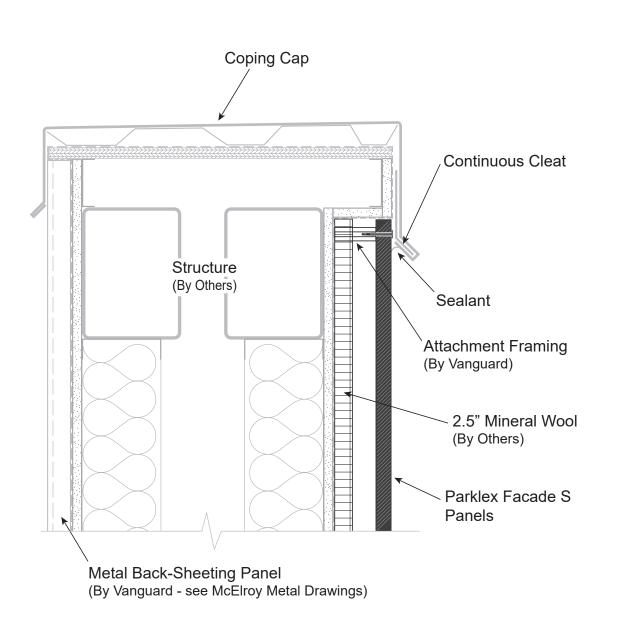

DATE: January 4, 2018

SHEET 2 of 5

Parklex Facade S
Panels

Hat Channel
(By Vanguard)

Attachment Framing
(By Vanguard)

Metal Back-Sheeting Panel
(By Vanguard - see McElroy Metal Drawings)

**D-01** 

**D-04** 

**D-07** 

**D-08** 

**D-02** 

D-UZ

**D-03** 

PROJECT: Cherokee Nation Outpatient
Health Center - Tahlequah

ARCHITECT: HKS Architects

MANUFACTURER: Parklex USA

CONTRACTOR: Vanguard Builders

SUPPLIER: Glenn's Architectural Products, Inc.

DATE: January 4, 2018

SHEET 3 of 5

ркојест: Cherokee Nation Outpatient Health Center - Tahlequah

ARCHITECT: HKS Architects

MANUFACTURER: Parklex USA