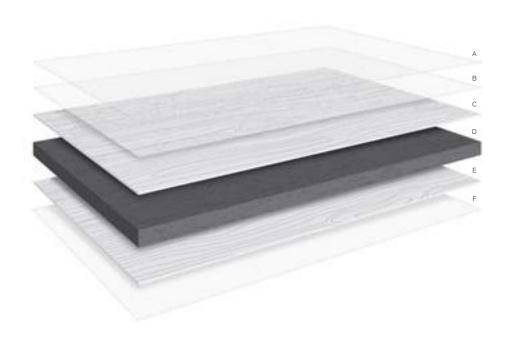

#### Construcción Facade

High-density stratified panel with natural timber veneer for outdoor use \_\_Tablero estratificado de alta densidad, con chapa de madera natural para uso en exteriores

#### Δ

PVDF Antigraffiti overlay \_\_Film PVDF Antigraffiti

#### B Everlook®

#### C

Natural timber veneer \_\_Chapa de madera natural

#### D

HPL core \_\_Núcleo HPL

#### Ε

Natural timber veneer \_\_Chapa de madera natural

#### F

Balancing film \_\_Film protector de contracara