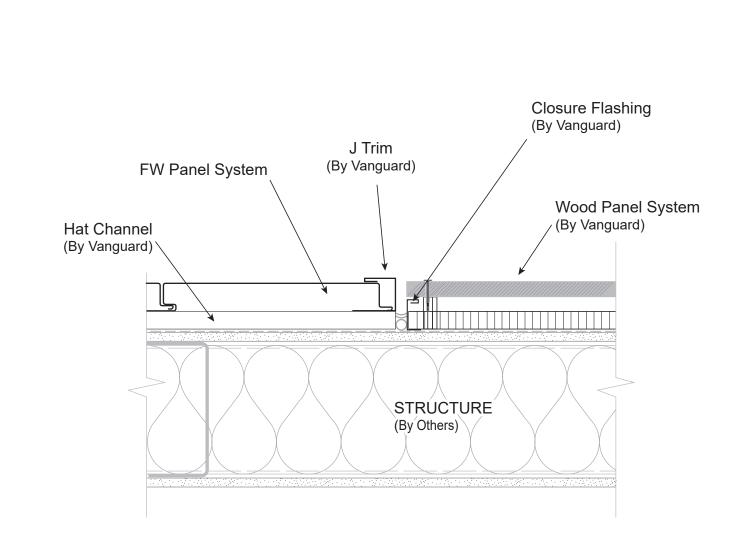

DATE: January 4, 2018

SHEET 2 of 5

Parklex Facade S
Panels

Hat Channel
(By Vanguard)

Attachment Framing
(By Vanguard)

Metal Back-Sheeting Panel
(By Vanguard - see McElroy Metal Drawings)

**D-01** 

**D-04** 

**D-07** 

**D-08** 

**D-02** 

D-UZ

**D-03** 

PROJECT: Cherokee Nation Outpatient
Health Center - Tahlequah

ARCHITECT: HKS Architects

MANUFACTURER: Parklex USA