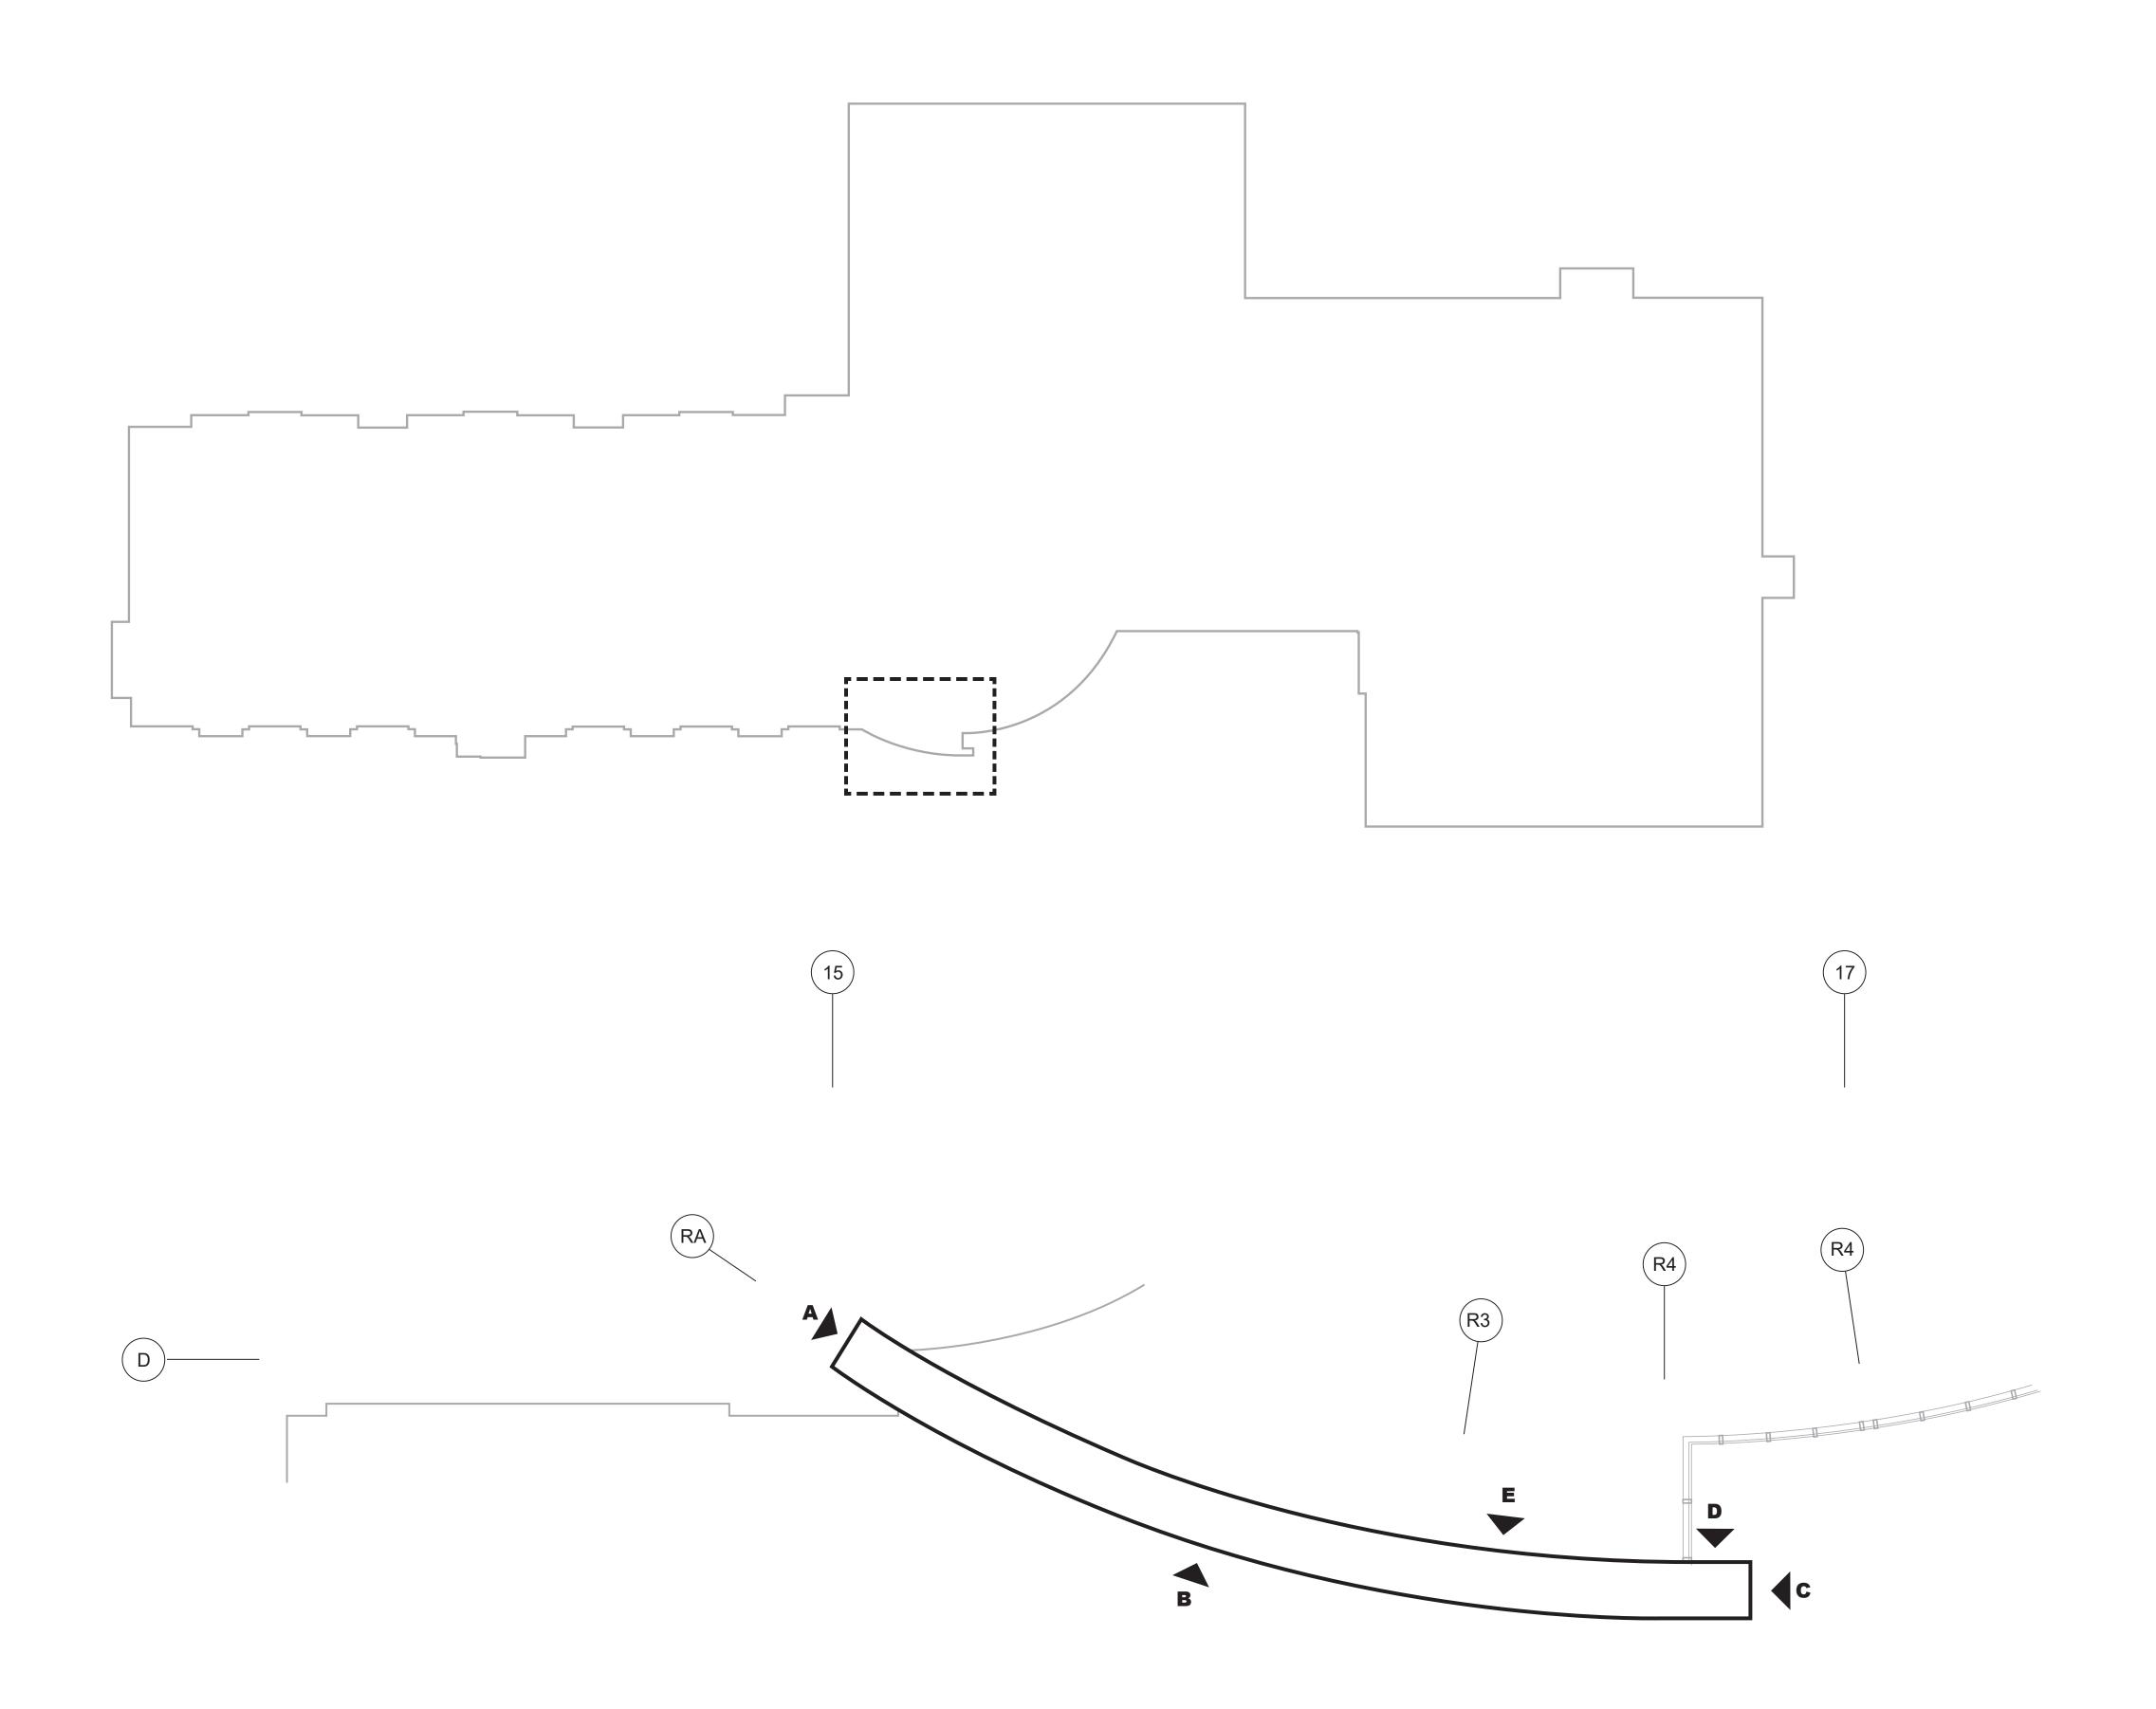

MANUFACTURER: Parklex USA contractor: Vanguard Builders

SUPPLIER: Glenn's Architectural Products, Inc.

DATE: January 4, 2018

SHEET 1 of 5

A WEST ELEVATION

Field-Verify All Measurements

**EAST ELEVATION** Field-Verify All Measurements

NORTH ELEVATION Field-Verify All Measurements

PROJECT: Cherokee Nation Outpatient Health Center - Tahlequah

ARCHITECT: HKS Architects MANUFACTURER: Parklex USA CONTRACTOR: Vanguard Builders

SUPPLIER: Glenn's Architectural Products, Inc.