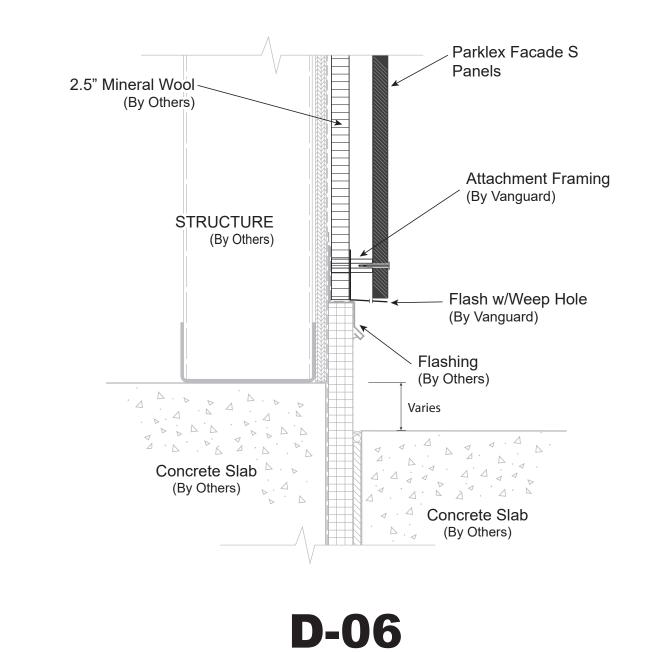

DATE: January 4, 2018

SHEET 2 of 5

Parklex Facade S
Panels

Hat Channel
(By Vanguard)

Attachment Framing
(By Vanguard)

Metal Back-Sheeting Panel
(By Vanguard - see McElroy Metal Drawings)

**D-01** 

**D-04** 

**D-07** 

**D-08** 

**D-02** 

D-UZ

**D-03** 

PROJECT: Cherokee Nation Outpatient
Health Center - Tahlequah

ARCHITECT: HKS Architects

MANUFACTURER: Parklex USA