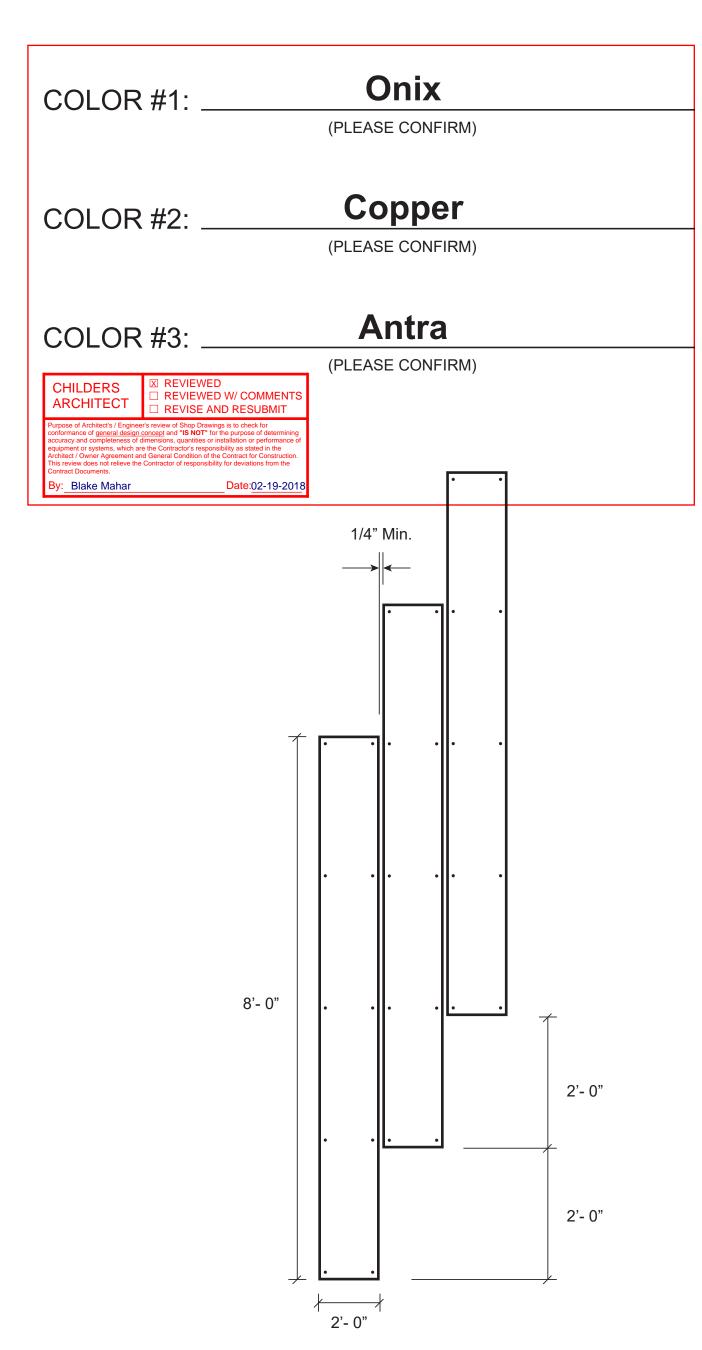

# Wood-Veneer Composite Wall Panels As manufactured by Parklex USA

To include the Fasade S Exposed-Fastened Rainscreen System Wood Veneer-Faced Composite Panels, 8mm thick in three (3) Standard Colors:

Each 2'- 0" x 8'- 0" panel shall have a 2'- 0" offset; a minimum 1/4" expansion joint is required between each panel.

PROJECT: Cherokee Nation Outpatient
Health Center - Tahlequah ARCHITECT: HKS Architects