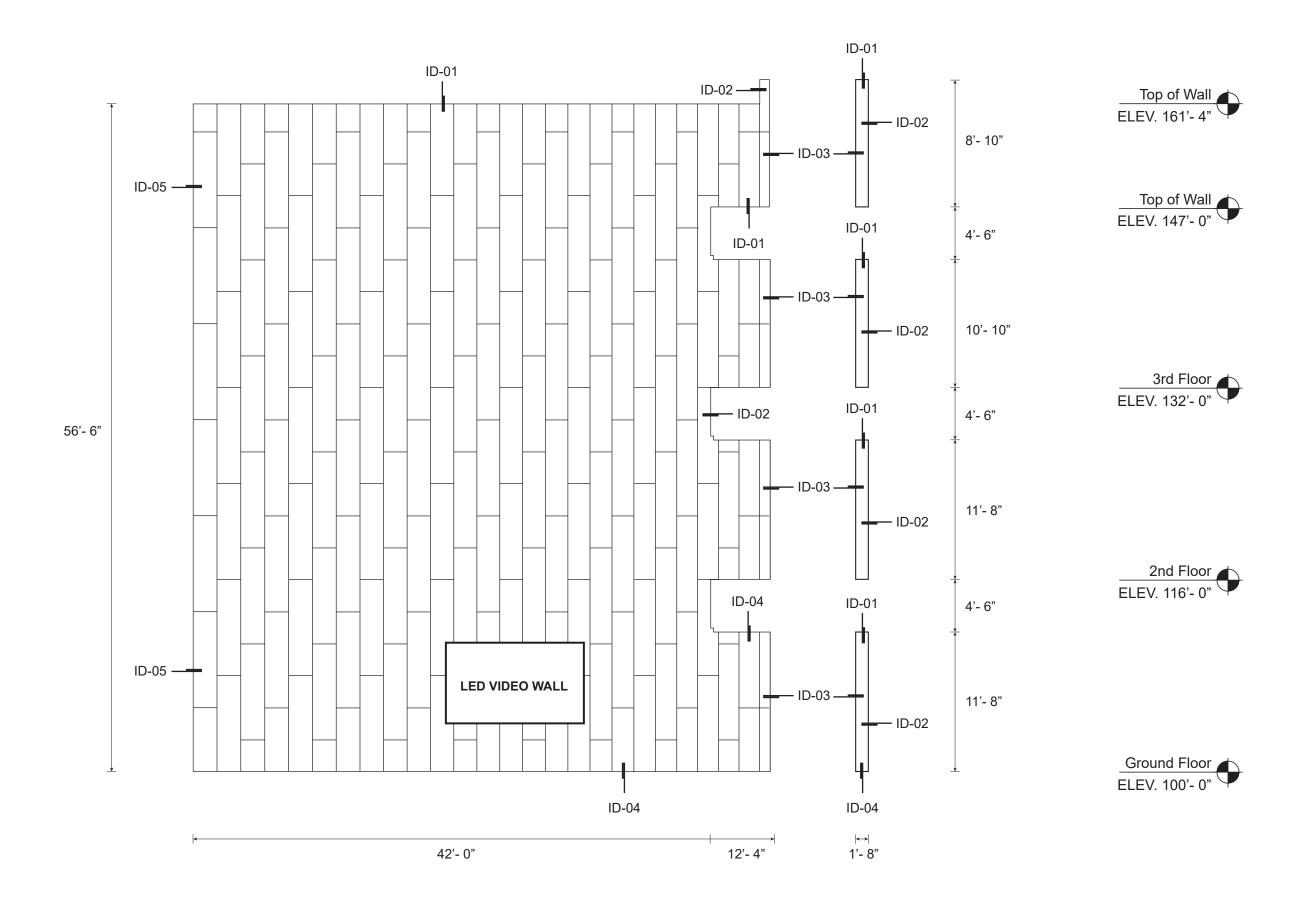

contractor: Vanguard Builders

SUPPLIER: Glenn's Architectural Products, Inc.

DATE: January 4, 2018

SHEET 4 of 5

**ID-01** 

**ID-02** 

**ID-03** 

**ID-04** 

**ID-05** 

PROJECT: Cherokee Nation Outpatient
Health Center - Tahlequah

ARCHITECT: HKS Architects

MANUFACTURER: Parklex USA

CONTRACTOR: Vanguard Builders

SUPPLIER: Glenn's Architectural Products, Inc.

DATE: January 4, 2018