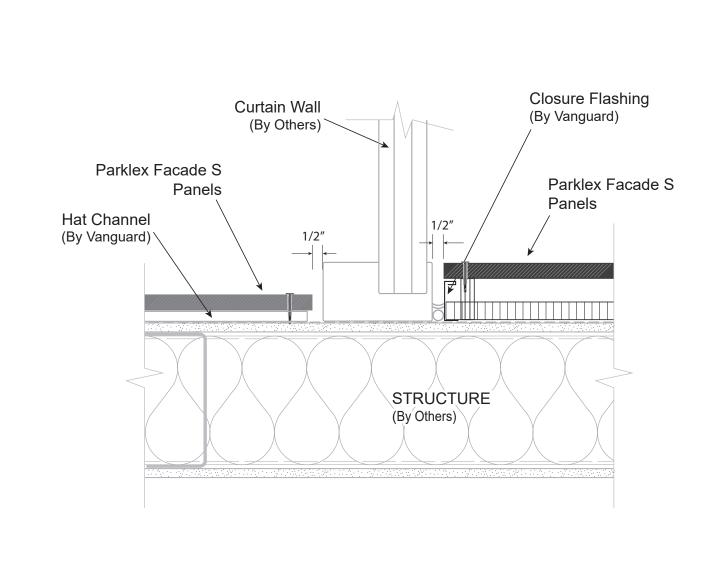

DATE: January 4, 2018

SHEET 2 of 5

Parklex Facade S
Panels

Hat Channel
(By Vanguard)

Attachment Framing
(By Vanguard)

Metal Back-Sheeting Panel
(By Vanguard - see McElroy Metal Drawings)

**D-01** 

**D-04** 

**D-07** 

**D-08** 

**D-02** 

D-UZ

**D-03** 

PROJECT: Cherokee Nation Outpatient
Health Center - Tahlequah

ARCHITECT: HKS Architects

MANUFACTURER: Parklex USA