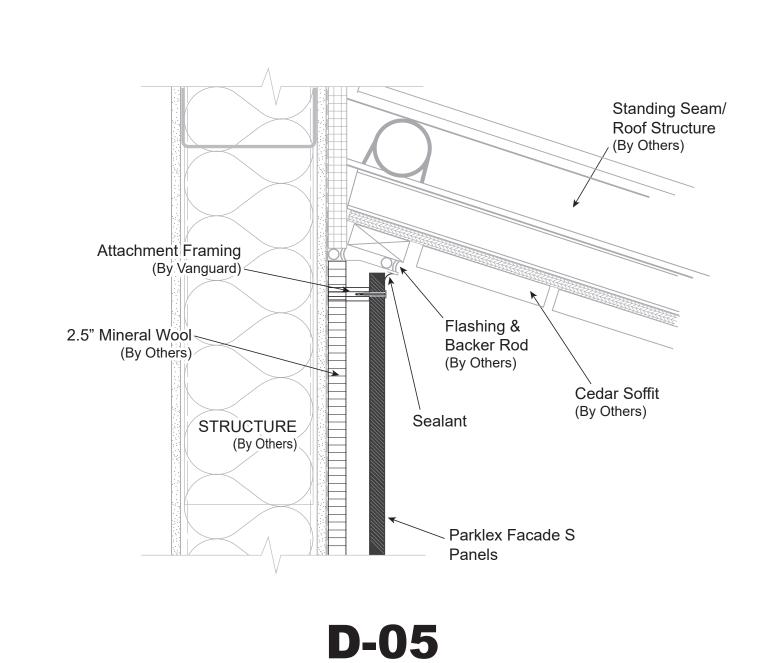

DATE: January 4, 2018

SHEET 2 of 5

Parklex Facade S
Panels

Hat Channel
(By Vanguard)

Attachment Framing
(By Vanguard)

Metal Back-Sheeting Panel
(By Vanguard - see McElroy Metal Drawings)

**D-01** 

**D-04** 

**D-07** 

**D-08** 

**D-02** 

D-UZ

**D-03** 

PROJECT: Cherokee Nation Outpatient
Health Center - Tahlequah

ARCHITECT: HKS Architects

MANUFACTURER: Parklex USA