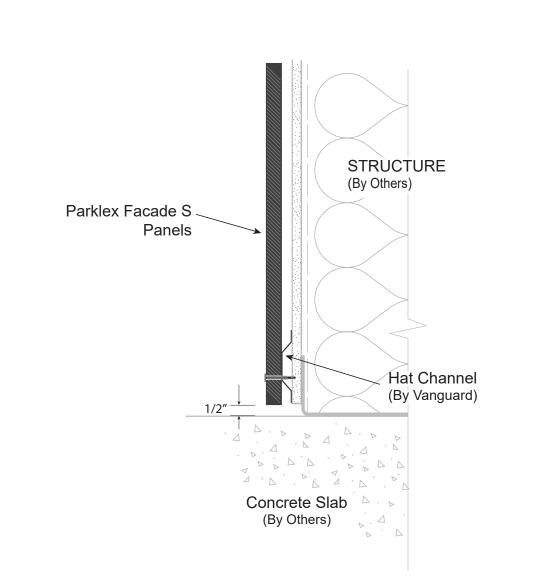

DATE: January 4, 2018

SHEET 2 of 5

Parklex Facade S
Panels

Hat Channel
(By Vanguard)

Attachment Framing
(By Vanguard)

Metal Back-Sheeting Panel
(By Vanguard - see McElroy Metal Drawings)

**D-01** 

**D-04** 

**D-07** 

**D-08** 

**D-02** 

D-UZ

**D-03** 

PROJECT: Cherokee Nation Outpatient
Health Center - Tahlequah

ARCHITECT: HKS Architects

MANUFACTURER: Parklex USA