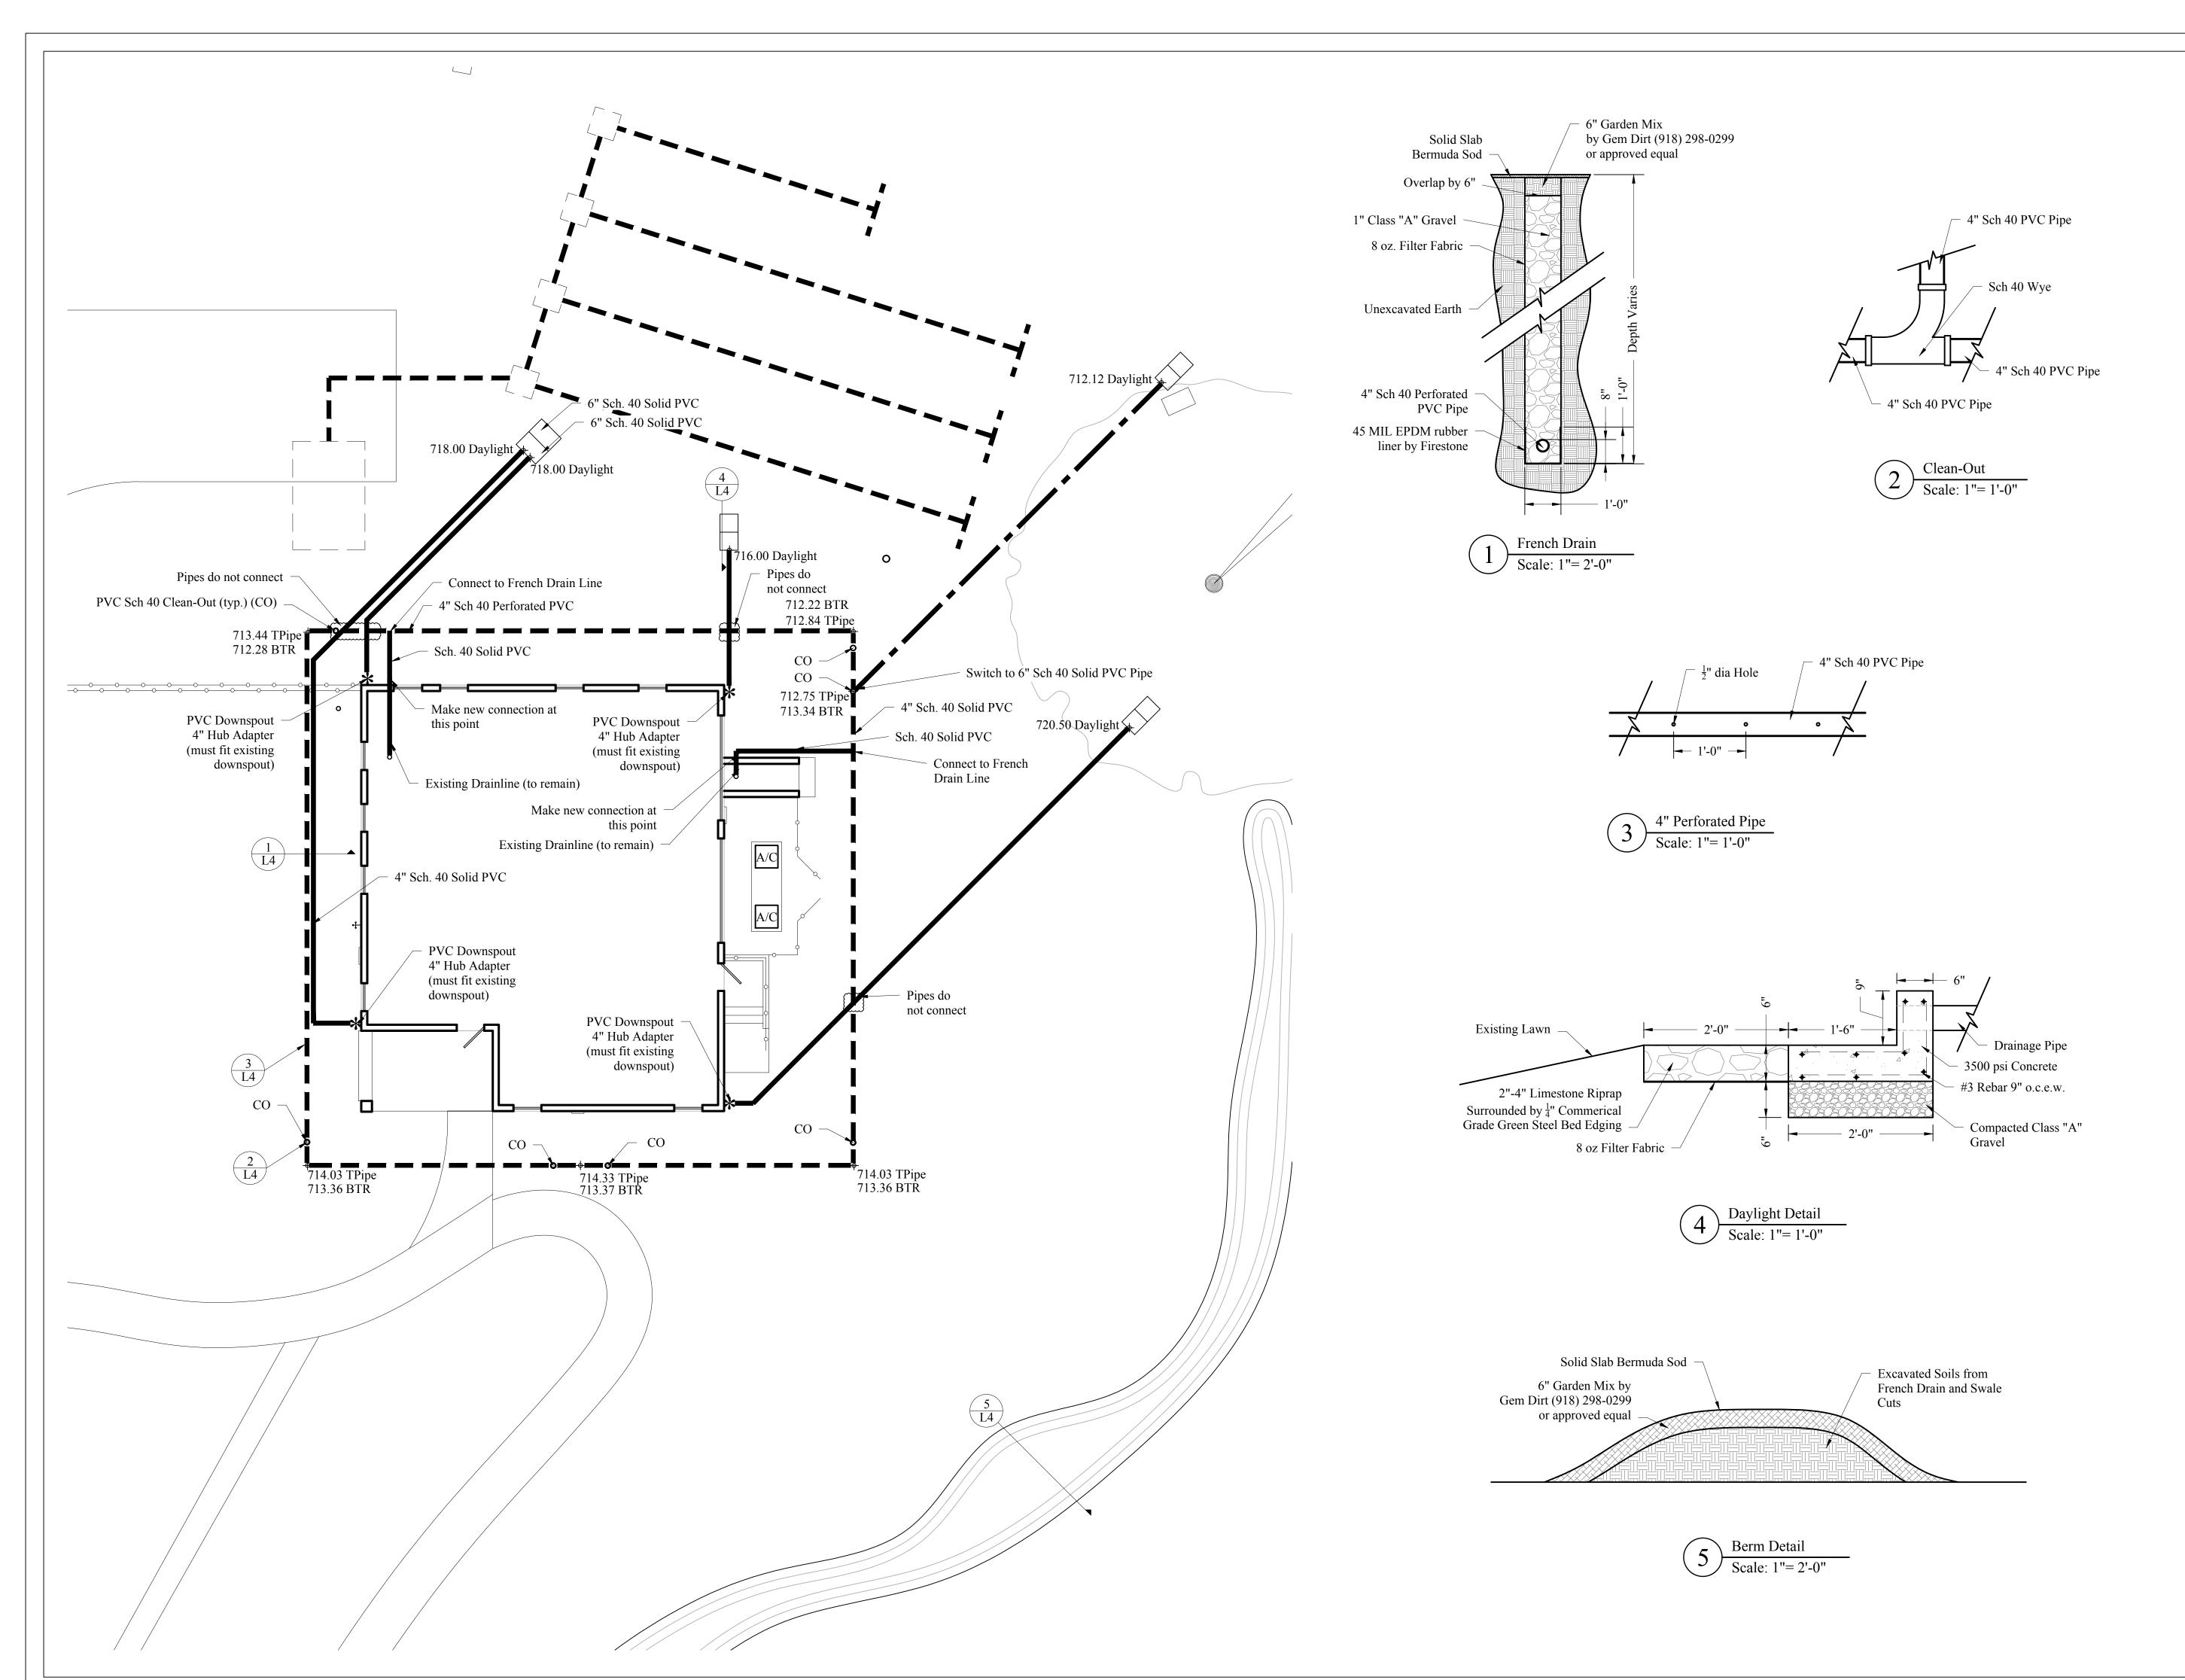

## NOTES:

All disturbed areas must be replaced with solid slab bermuda sod.

Contractor shall confirm with Landscape Architect of any grade changes during construction.

Contractor shall be responsible for any and all damage to underground utilities, including, but not limited to water line from water well and septic system and it's components.

Contractor shall connect or repair any and all existing french drain lines that are disturbed during construction. Existing french drain lines shall be fully functional at the end of new construction.

All PVC joints, fittings and pipes shall be primed and glued with PVC primer and glue by Oatey. All pipe must be dry during this process.

All Firestone rubber liner shall be connected with 3" EPDM Double Sided Seaming Tape by Firestone. All connection points shall have a minimum 6" overlap. Overlaps must occur with the uphill side overlapping the downhill side. All liner must be dry during this process.

The bottom of the french drain trench must maintain a 4" continuous undisturbed grade below the bottom of the pipe.

The 4" PVC perforated pipe shall be installed with it's holes pointed up.

|             | Revisions                                    |         |  |
|-------------|----------------------------------------------|---------|--|
| #           | Description                                  | Date    |  |
| 1           | Added Firestone Liner                        | 11/4/19 |  |
|             |                                              |         |  |
|             |                                              |         |  |
| White LICES | Carl J.  Szafranski  #282  ANDSCAPE  Project |         |  |
|             |                                              |         |  |