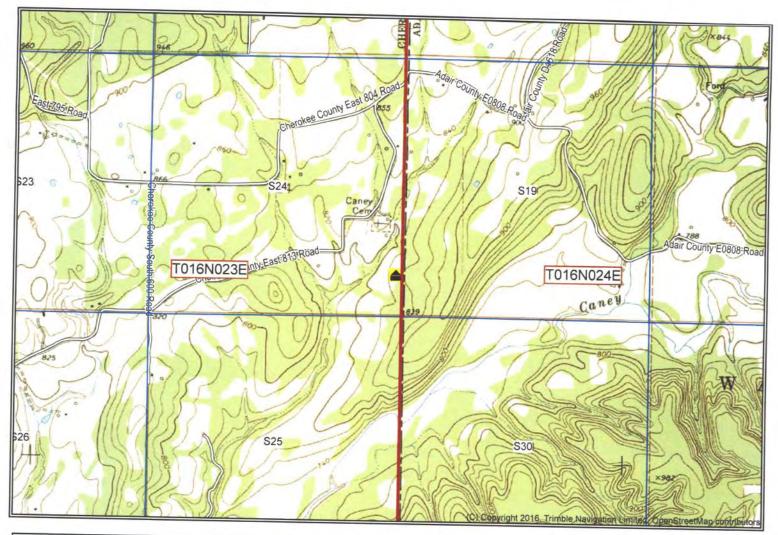

#### **DIRECTIONS:**

From Tahlequah: Follow Hwy 62 East to Welling Road. Turn South onto Welling Road and follow for 7.4 miles.

At top fo Jim Clay Hill turn East on E. 813 Road and follow for 5.4 miles to Caney Cemetery. At Cemetery,

Turn East onto E. 810 Road and follow across creek and around corner to driveway on the right.

# **Amber Davis Project**

Project Description:

Installation of a private well and septic system for a existing single family dwelling built in 2019

21520 E 790 Road Welling, OK 74471 Cherokee County

Photographer: Andrea Taylor Direction of Photo: Southwest