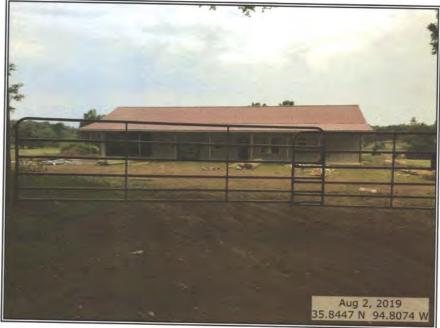

# **Amber Davis Project**

Project Description:

Installation of a private well and septic system for a existing single family dwelling built in 2019

21520 E 790 Road Welling, OK 74471 Cherokee County

Photographer: Andrea Taylor Direction of Photo: Southwest