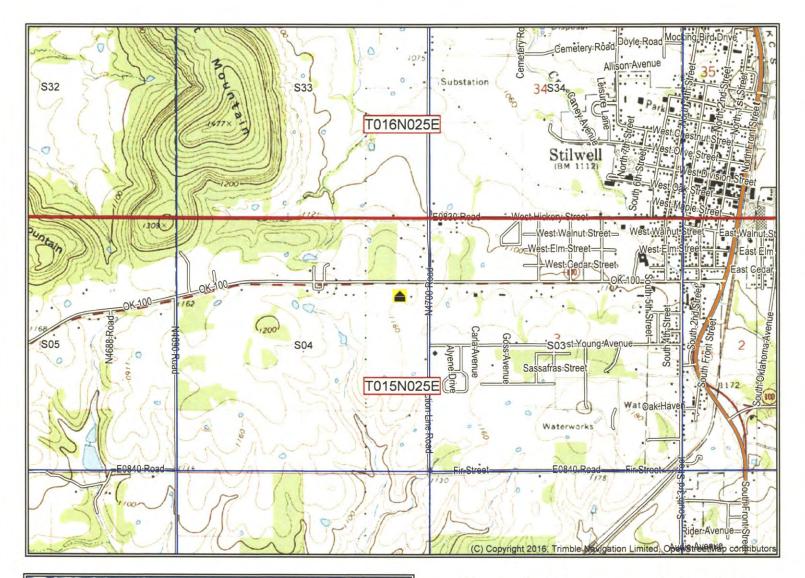

## **Conventional Subsurface Chambered Absorption Field / Water Service Line**

| PARTICIPANT'S NAME:                                                                             | Rhonda Springstead                                                                                        |  |  |  |  |  |  |  |  |
|-------------------------------------------------------------------------------------------------|-----------------------------------------------------------------------------------------------------------|--|--|--|--|--|--|--|--|
| PHONE NUMBER:                                                                                   | 479-212-3361                                                                                              |  |  |  |  |  |  |  |  |
|                                                                                                 |                                                                                                           |  |  |  |  |  |  |  |  |
| ADDRESS:                                                                                        | 131011 Hwy 100                                                                                            |  |  |  |  |  |  |  |  |
|                                                                                                 | Stilwell, OK 74960                                                                                        |  |  |  |  |  |  |  |  |
|                                                                                                 |                                                                                                           |  |  |  |  |  |  |  |  |
| DIRECTIONS:                                                                                     |                                                                                                           |  |  |  |  |  |  |  |  |
|                                                                                                 | From Intersection of Locust Street and Hwy 100 in Stilwell, OK: Follow Hwy 100 West for approximately one |  |  |  |  |  |  |  |  |
| mile. Land is on the South side of Hwy, just behind the Oklahoma DHS Office.                    |                                                                                                           |  |  |  |  |  |  |  |  |
|                                                                                                 |                                                                                                           |  |  |  |  |  |  |  |  |
|                                                                                                 |                                                                                                           |  |  |  |  |  |  |  |  |
|                                                                                                 |                                                                                                           |  |  |  |  |  |  |  |  |
| SERVICES REQUESTED:                                                                             |                                                                                                           |  |  |  |  |  |  |  |  |
|                                                                                                 | Individual Conventional Septic System / Water Service Line                                                |  |  |  |  |  |  |  |  |
|                                                                                                 |                                                                                                           |  |  |  |  |  |  |  |  |
|                                                                                                 |                                                                                                           |  |  |  |  |  |  |  |  |
| ATTACHMENTS:                                                                                    |                                                                                                           |  |  |  |  |  |  |  |  |
| ODEQ Soil Profile                                                                               |                                                                                                           |  |  |  |  |  |  |  |  |
| Home Photo                                                                                      |                                                                                                           |  |  |  |  |  |  |  |  |
| Map                                                                                             |                                                                                                           |  |  |  |  |  |  |  |  |
| Specifications                                                                                  |                                                                                                           |  |  |  |  |  |  |  |  |
|                                                                                                 |                                                                                                           |  |  |  |  |  |  |  |  |
| DISCLAIMER:                                                                                     |                                                                                                           |  |  |  |  |  |  |  |  |
| It is mandatory that contract                                                                   | tor visit site before placing bid                                                                         |  |  |  |  |  |  |  |  |
| <ul> <li>Installation of items will be a</li> </ul>                                             | according to ODEQ regulations and CN specifications                                                       |  |  |  |  |  |  |  |  |
| <ul> <li>Contractor will contact RWI</li> </ul>                                                 | D/PWS before construction start (If necessary).                                                           |  |  |  |  |  |  |  |  |
| Contractor will be responsible for all County Road Crossing Permits                             |                                                                                                           |  |  |  |  |  |  |  |  |
| <ul> <li>Contractor will notify County Commissioner before and after Road Crossings.</li> </ul> |                                                                                                           |  |  |  |  |  |  |  |  |
| Contractor will be responsible                                                                  | ole for all utility locates and construction damage                                                       |  |  |  |  |  |  |  |  |
| NOTES:                                                                                          |                                                                                                           |  |  |  |  |  |  |  |  |
| Adair County Rural Water District #2: Sherman Swepstone (918) 696-3918 or (918) 696-4867        |                                                                                                           |  |  |  |  |  |  |  |  |
| Addit County March Process                                                                      | 1010/ 112. Chamian emopotone (010) 000-0010 of (010) 000 4001                                             |  |  |  |  |  |  |  |  |
| #                                                                                               |                                                                                                           |  |  |  |  |  |  |  |  |
| #                                                                                               |                                                                                                           |  |  |  |  |  |  |  |  |
| #                                                                                               |                                                                                                           |  |  |  |  |  |  |  |  |

## **Rhonda Springstead Project**

Project Description:

Connection to rural water, WSL and installation of an individual septic system for a single family dwelling built in 2019.

131011 Hwy 100 Stilwell, OK 74960 Adair County

Photographer: Linda Pence Direction of Photo: SE

SCALE 1:24000

Produced by Trimble Terrain Navigator Pro Topography based on USGS 1:24,000 Maps

North American 1983 Datum (NAD83)

To place on the predicted North American 1927 move the projection lines 10M N and 20M W

Printed. Wed July 19, 2011

35094-G6-TM-024 STILWELL WEST, OK JAN 1, 1972