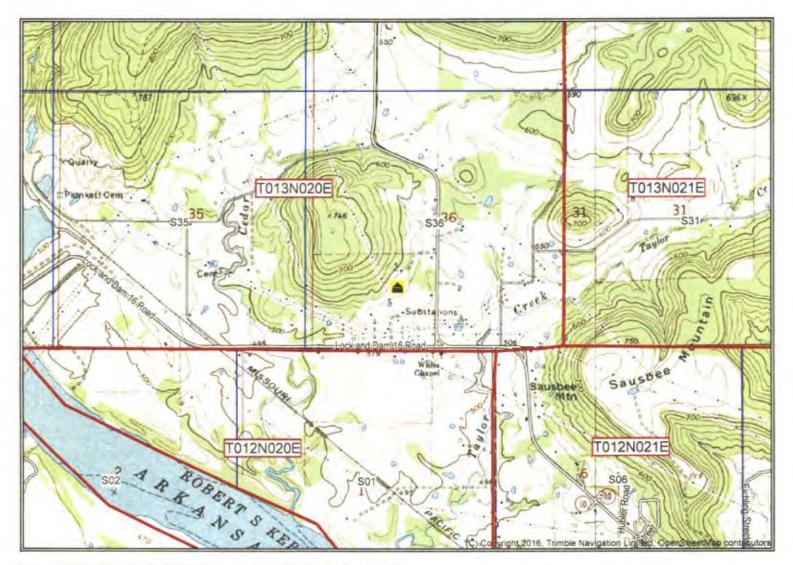

## Orvel Terrell Jr. Project

Project Description:

Connection to rural water, WSL and installation of an individual septic system for an existing single family dwelling built in 2018.

14080 E. 143rd St. South Gore, OK 74435 Muskogee County

Photographer: Linda Pence Direction of Photo: South

Produced by Trimble Terrain Navigator Pro Topography based on USGS 1-24,000 Maps

North American 1983 Datum (NAD83)

To place on the predicted North American 1927 move the projection lines 11M N and 22M W SCALE 1:24000

Mile

0 1000 2000 3000 4000 5000

Feet

Printed Wed Aug 21, 2019

35095-E2-TM-024 WEBBERS FALLS, OK JAN 1, 1974