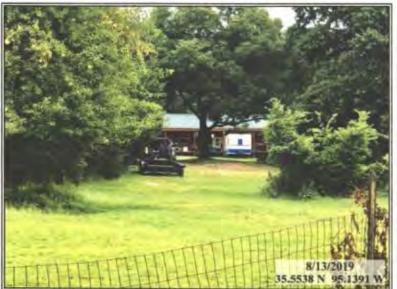

## Orvel Terrell Jr. Project

Project Description:

Connection to rural water, WSL and installation of an individual septic system for an existing single family dwelling built in 2018.

14080 E. 143rd St. South Gore, OK 74435 Muskogee County