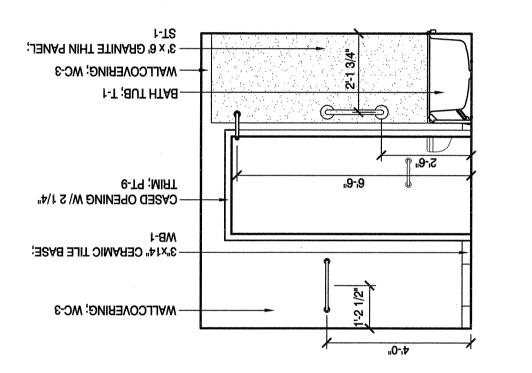

I-T9; TIJJOS .970 ----

- WALLCOVERING; WC-1

POOR; STAINED STN-1

**DOOW EQARD-NIATE** 

**; EMARF LATEN WOLLOH –** 

- 6" VINYL BASE; WB-2

- WALLCOVERING; WC-1

8-T9 D3TNIA9