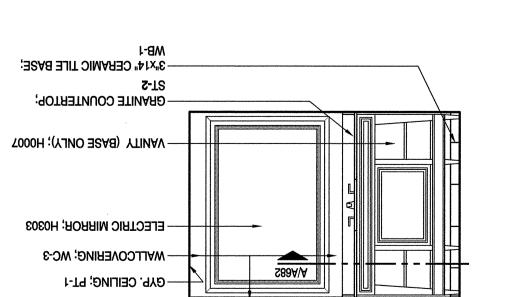

I-T9; TIJJOS .970 ----

- WALLCOVERING; WC-1

POOR; STAINED STN-1

**DOOW EQARD-NIATE** 

**; EMARF LATEN WOLLOH –** 

- 6" VINYL BASE; WB-2

- WALLCOVERING; WC-1

8-T9 D3TNIA9