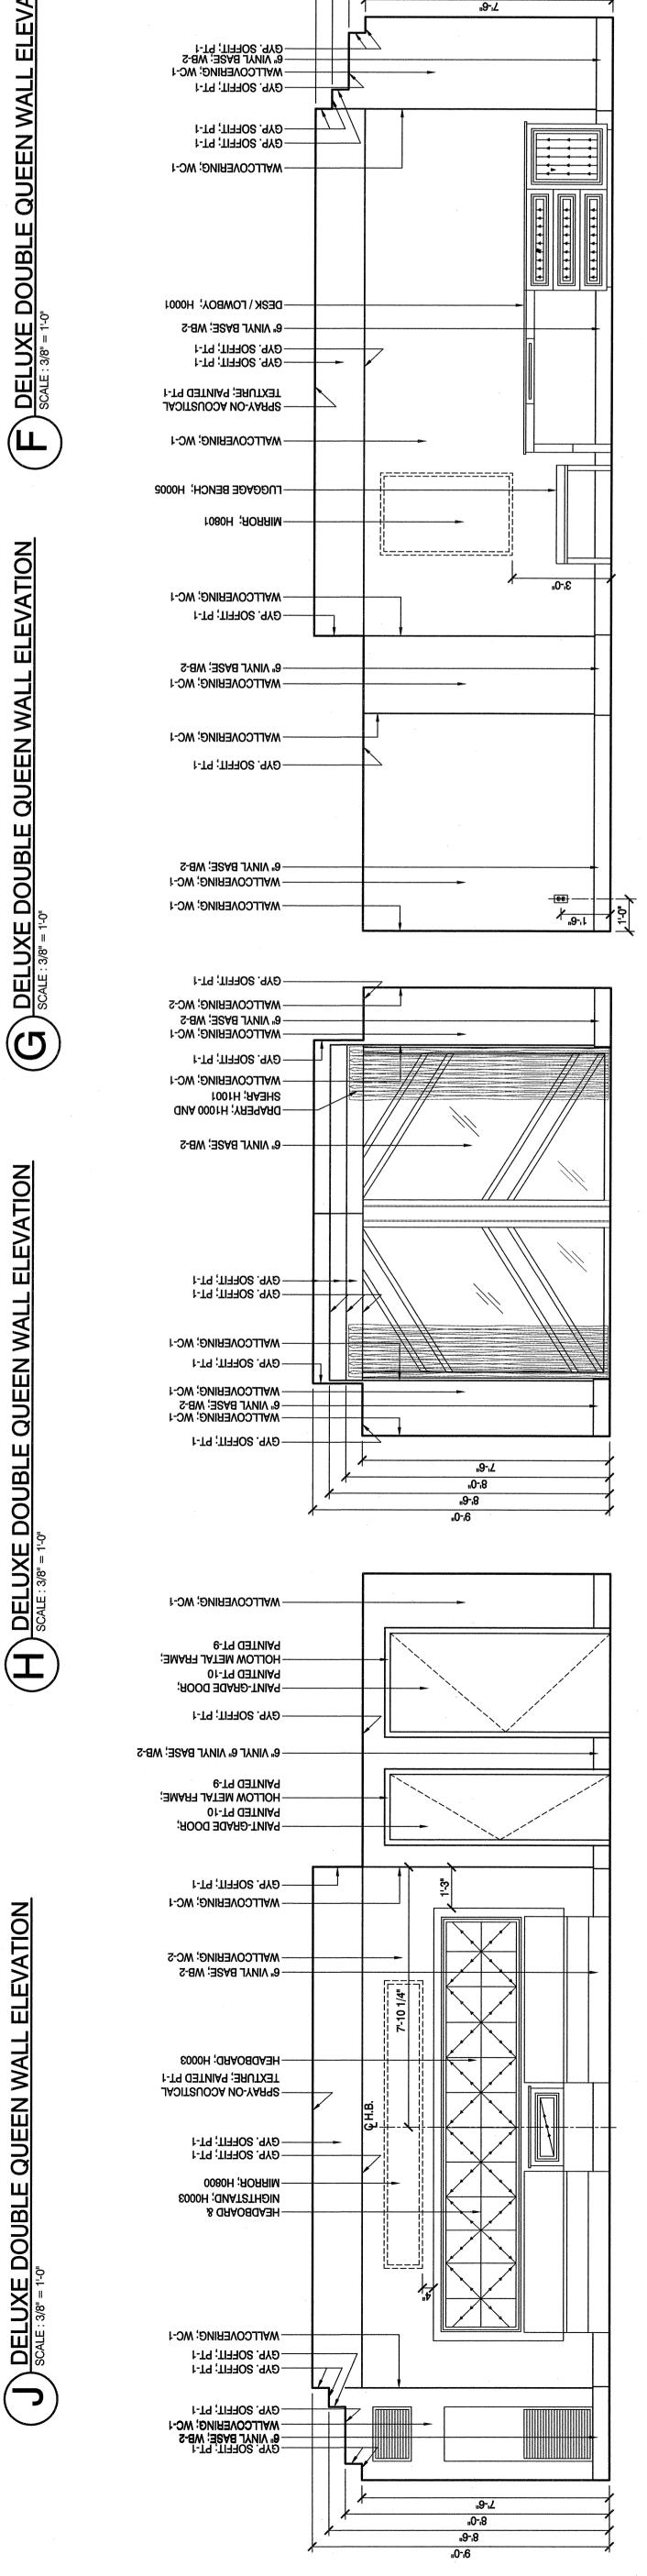

ELEVATION

**QUEEN WALL** 

Ш

DELUXE DOUBL SCALE : 3/8" = 1-0"

ı:0~i6 "9<sup>-</sup>.8 **"0-'8** 

.

"9-<sub>1</sub>2