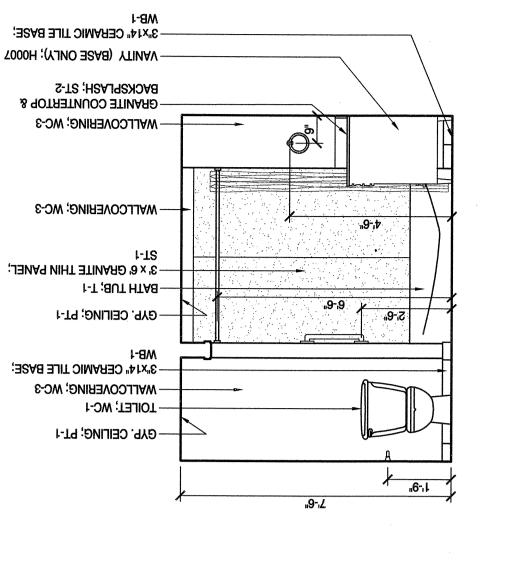

--------------------------------------------------------------------------------------------------------------------------------------------------------------------------------------------------------------------------------------------------------------------------------------------------------------------------------------------------------|

I-T9; TIJJOS .970 ----

- WALLCOVERING; WC-1

POOR; STAINED STN-1

**DOOW EQARD-NIATE** 

**; EMARF LATEN WOLLOH –** 

- 6" VINYL BASE; WB-2

- WALLCOVERING; WC-1

8-T9 D3TNIA9



EVATION

司

**QUEEN WALL** 

DOUBLE

**DELUXE** | SCALE : 3/8" = 1-0

(Ш

VTION

ЫЩ

QUEEN WALL

DOUBLE

ELEVATION

WALL

QUEEN

ELEVATION

**QUEEN WALL** 

DELUXE DOUBLE

ELEVATION

**QUEEN WALL** 

Ш

DELUXE DOUBL SCALE : 3/8" = 1-0"

ı:0~i6 "9<sup>-</sup>.8 **"0-'8** 



.











"9-<sub>1</sub>2