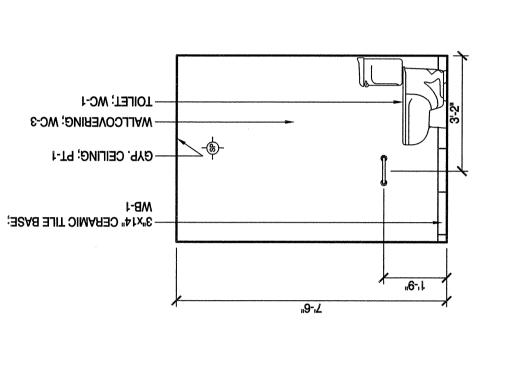

I-T9; TIJJOS .970 ----

- WALLCOVERING; WC-1

POOR; STAINED STN-1

**DOOW EQARD-NIATE** 

**; EMARF LATEN WOLLOH –** 

- 6" VINYL BASE; WB-2

- WALLCOVERING; WC-1

8-T9 D3TNIA9