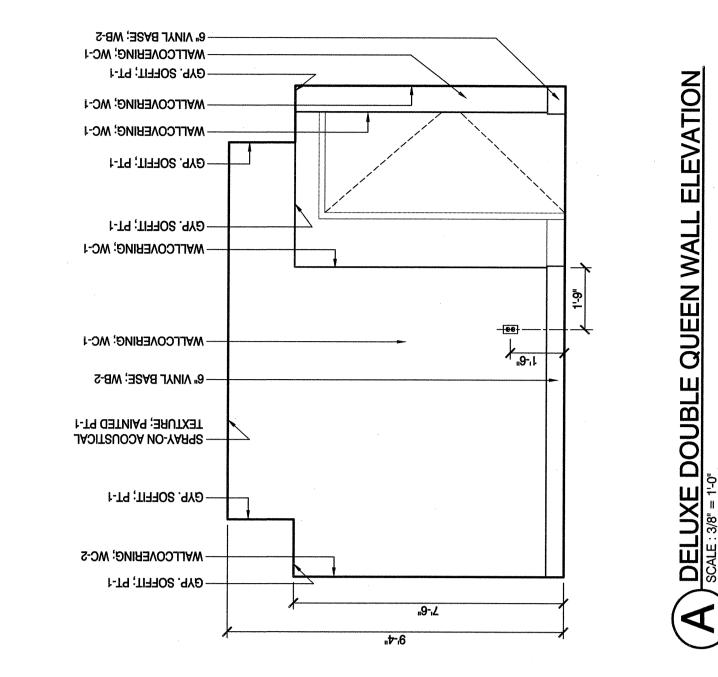

I-T9; TIJJOS .970 ----

- WALLCOVERING; WC-1

POOR; STAINED STN-1

**DOOW EQARD-NIATE** 

**; EMARF LATEN WOLLOH –** 

- 6" VINYL BASE; WB-2

- WALLCOVERING; WC-1

8-T9 D3TNIA9

EVATION

司

**QUEEN WALL** 

DOUBLE

**DELUXE** | SCALE : 3/8" = 1-0

(Ш

VTION

ЫЩ