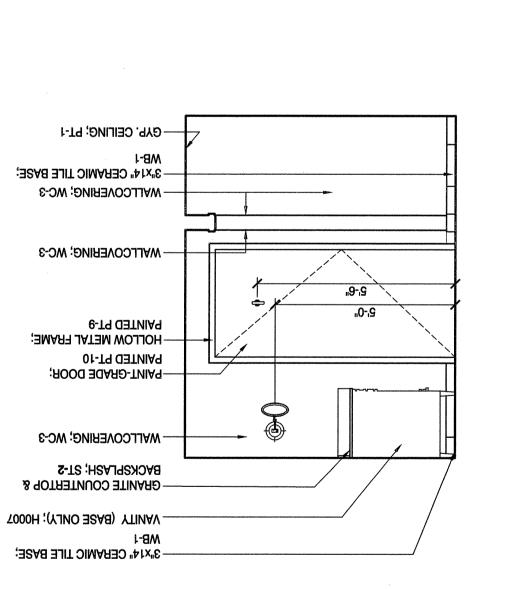

I-T9; TIJJOS .970 ----

- WALLCOVERING; WC-1

POOR; STAINED STN-1

**DOOW EQARD-NIATE** 

**; EMARF LATEN WOLLOH –** 

- 6" VINYL BASE; WB-2

- WALLCOVERING; WC-1

8-T9 D3TNIA9