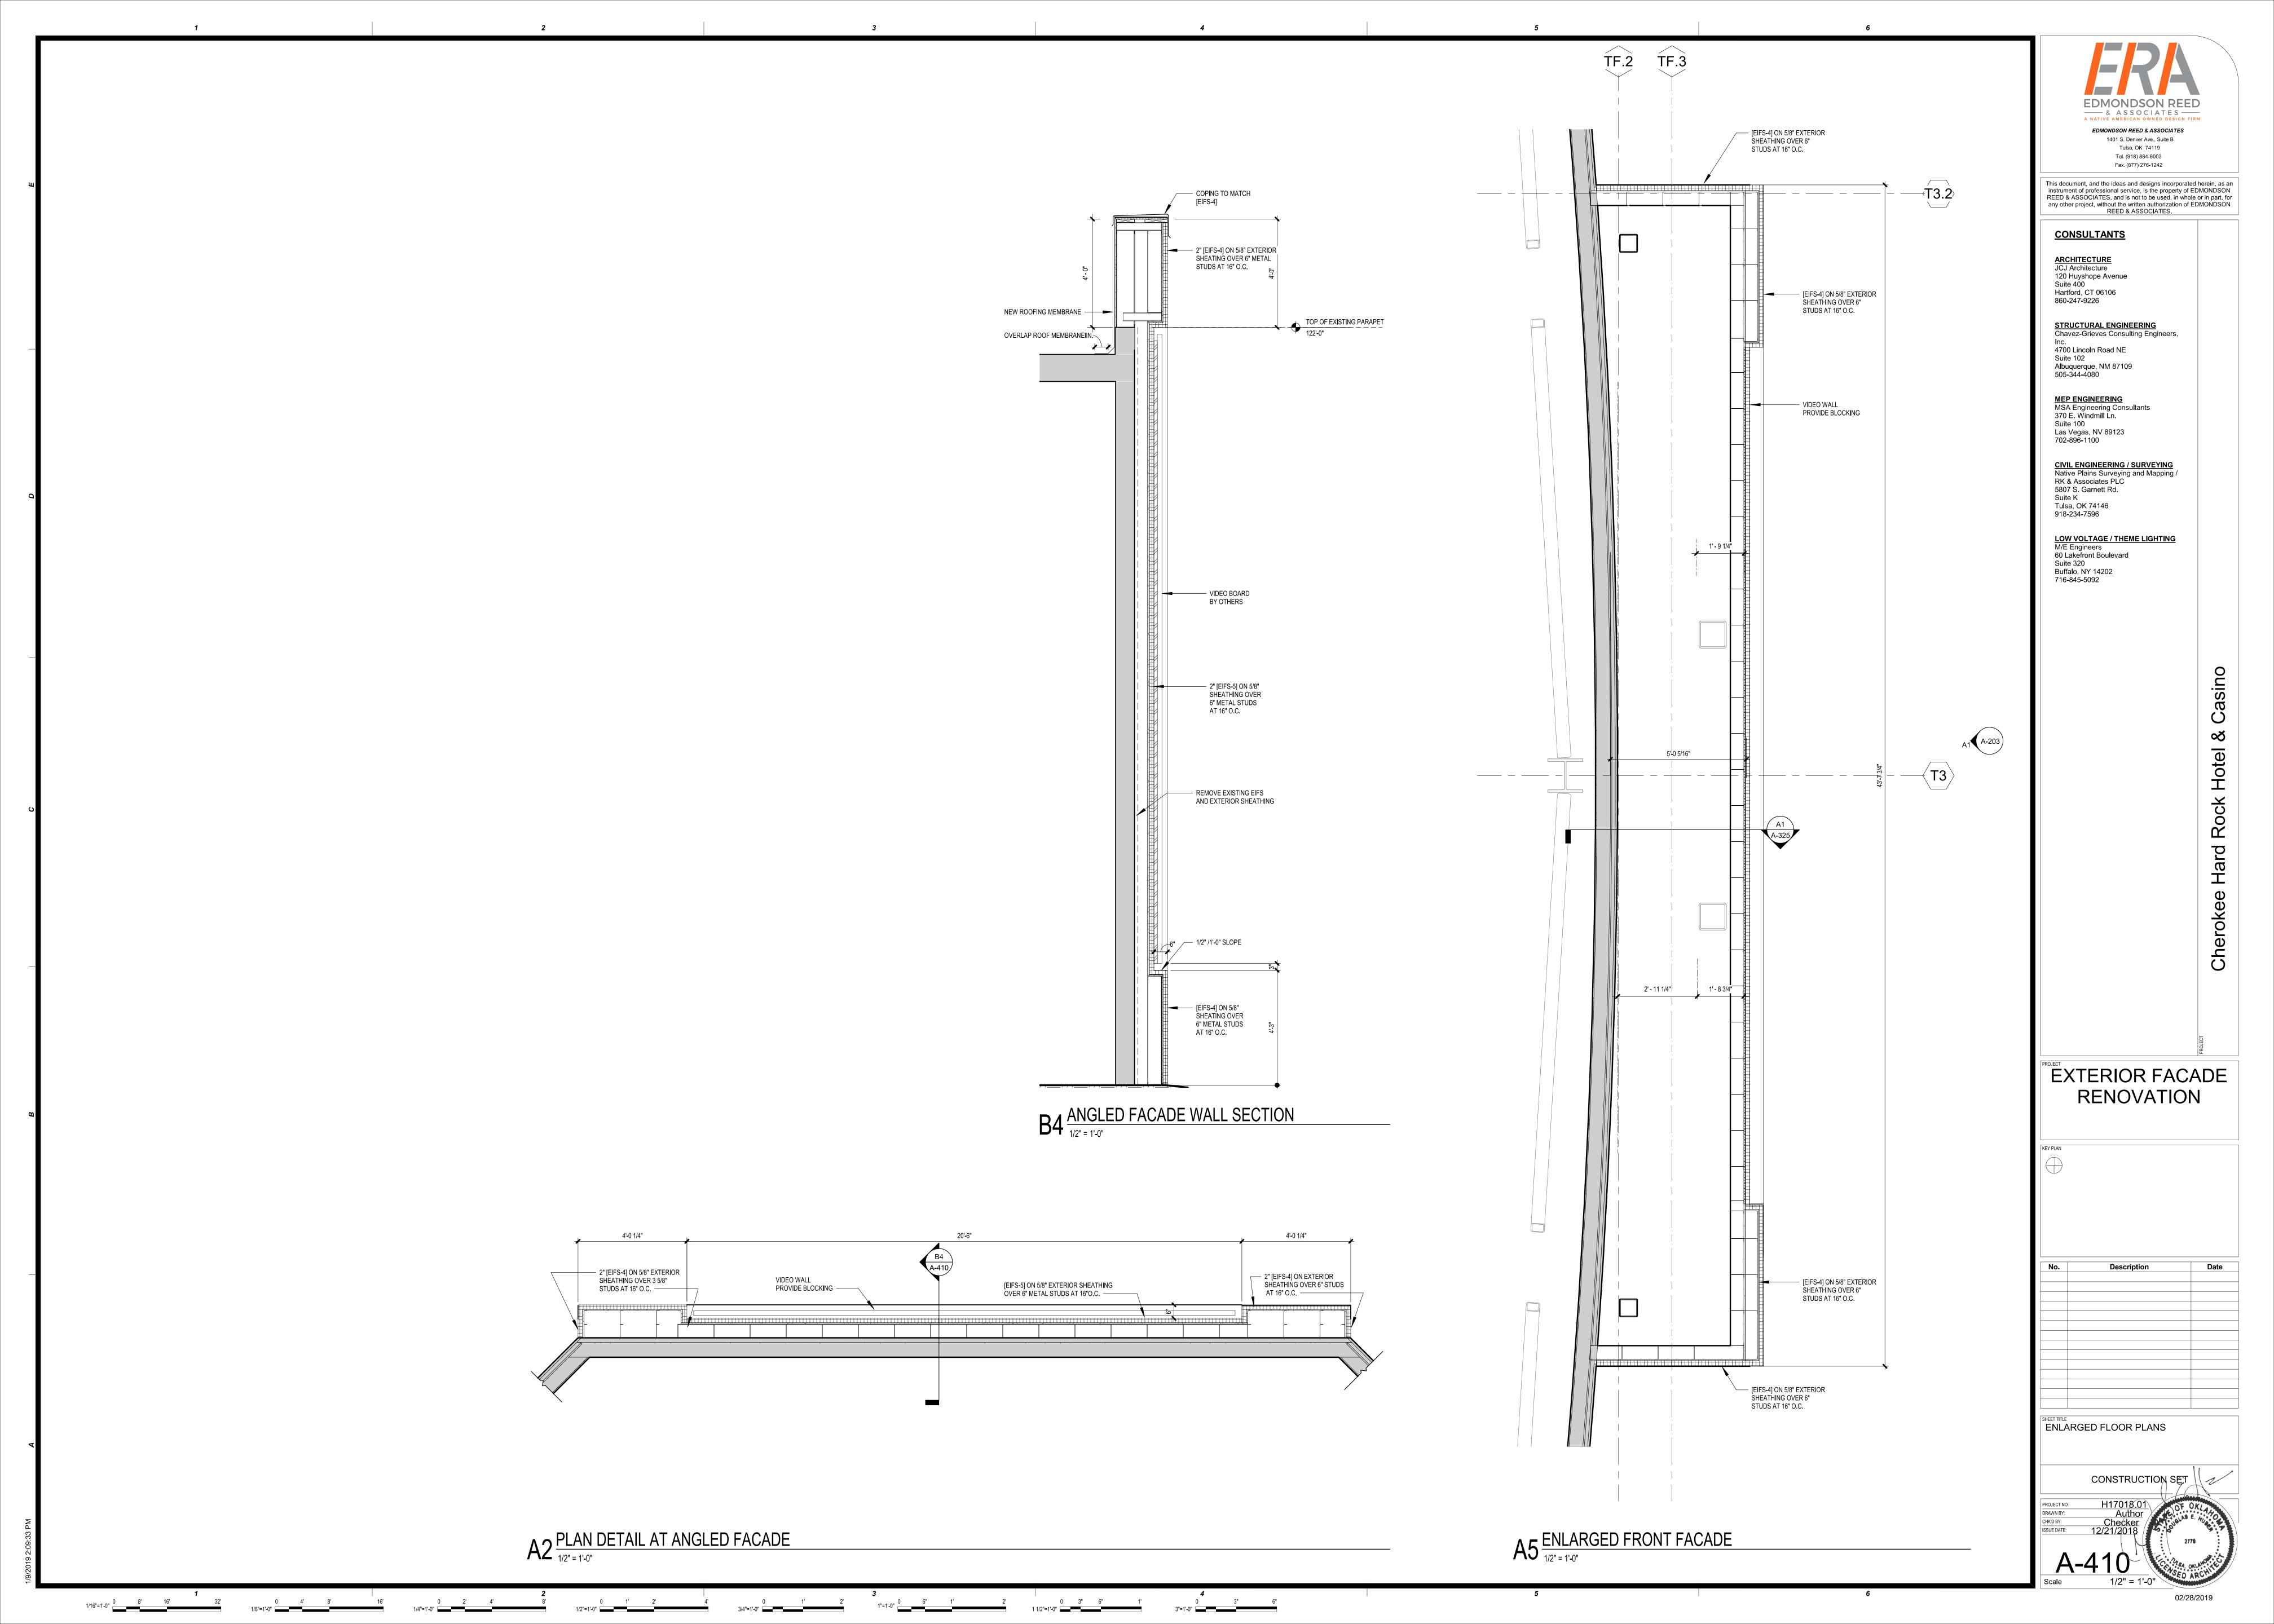

d NE
Suite 102

## MEP ENGINEERING MSA Engineering Consultants

MSA Engineering Consulta 370 E. Windmill Ln. Suite 100 Las Vegas, NV 89123 702-896-1100

Albuquerque, NM 87109

505-344-4080

## CIVIL ENGINEERING / SURVEYING Native Plains Surveying and Mapping / RK & Associates PLC

5807 S. Garnett Rd. Suite K Tulsa, OK 74146 918-234-7596

716-845-5092

LOW VOLTAGE / THEME LIGHTING
M/E Engineers
60 Lakefront Boulevard
Suite 320
Buffalo, NY 14202

d Rock Hotel & Casino

EXTERIOR FACADE RENOVATION

KEY PLAN
NORTH

Description

SHEET TITLE EXTERIOR ELEVATIONS

CONSTRUCTION SET

H17018.01
AMD

PROJECT NO: H17018.01

DRAWN BY: AMD

CHK'D BY: GEF

ISSUE DATE: 12/21/2018



C1 NORTHEAST/SOUTHEAST ELEVATION

1/8" = 1'-0"



A1 NORTH ELEVATION

1/8" = 1'-0"

/21/2018 3:00:20 PM

02/28/2