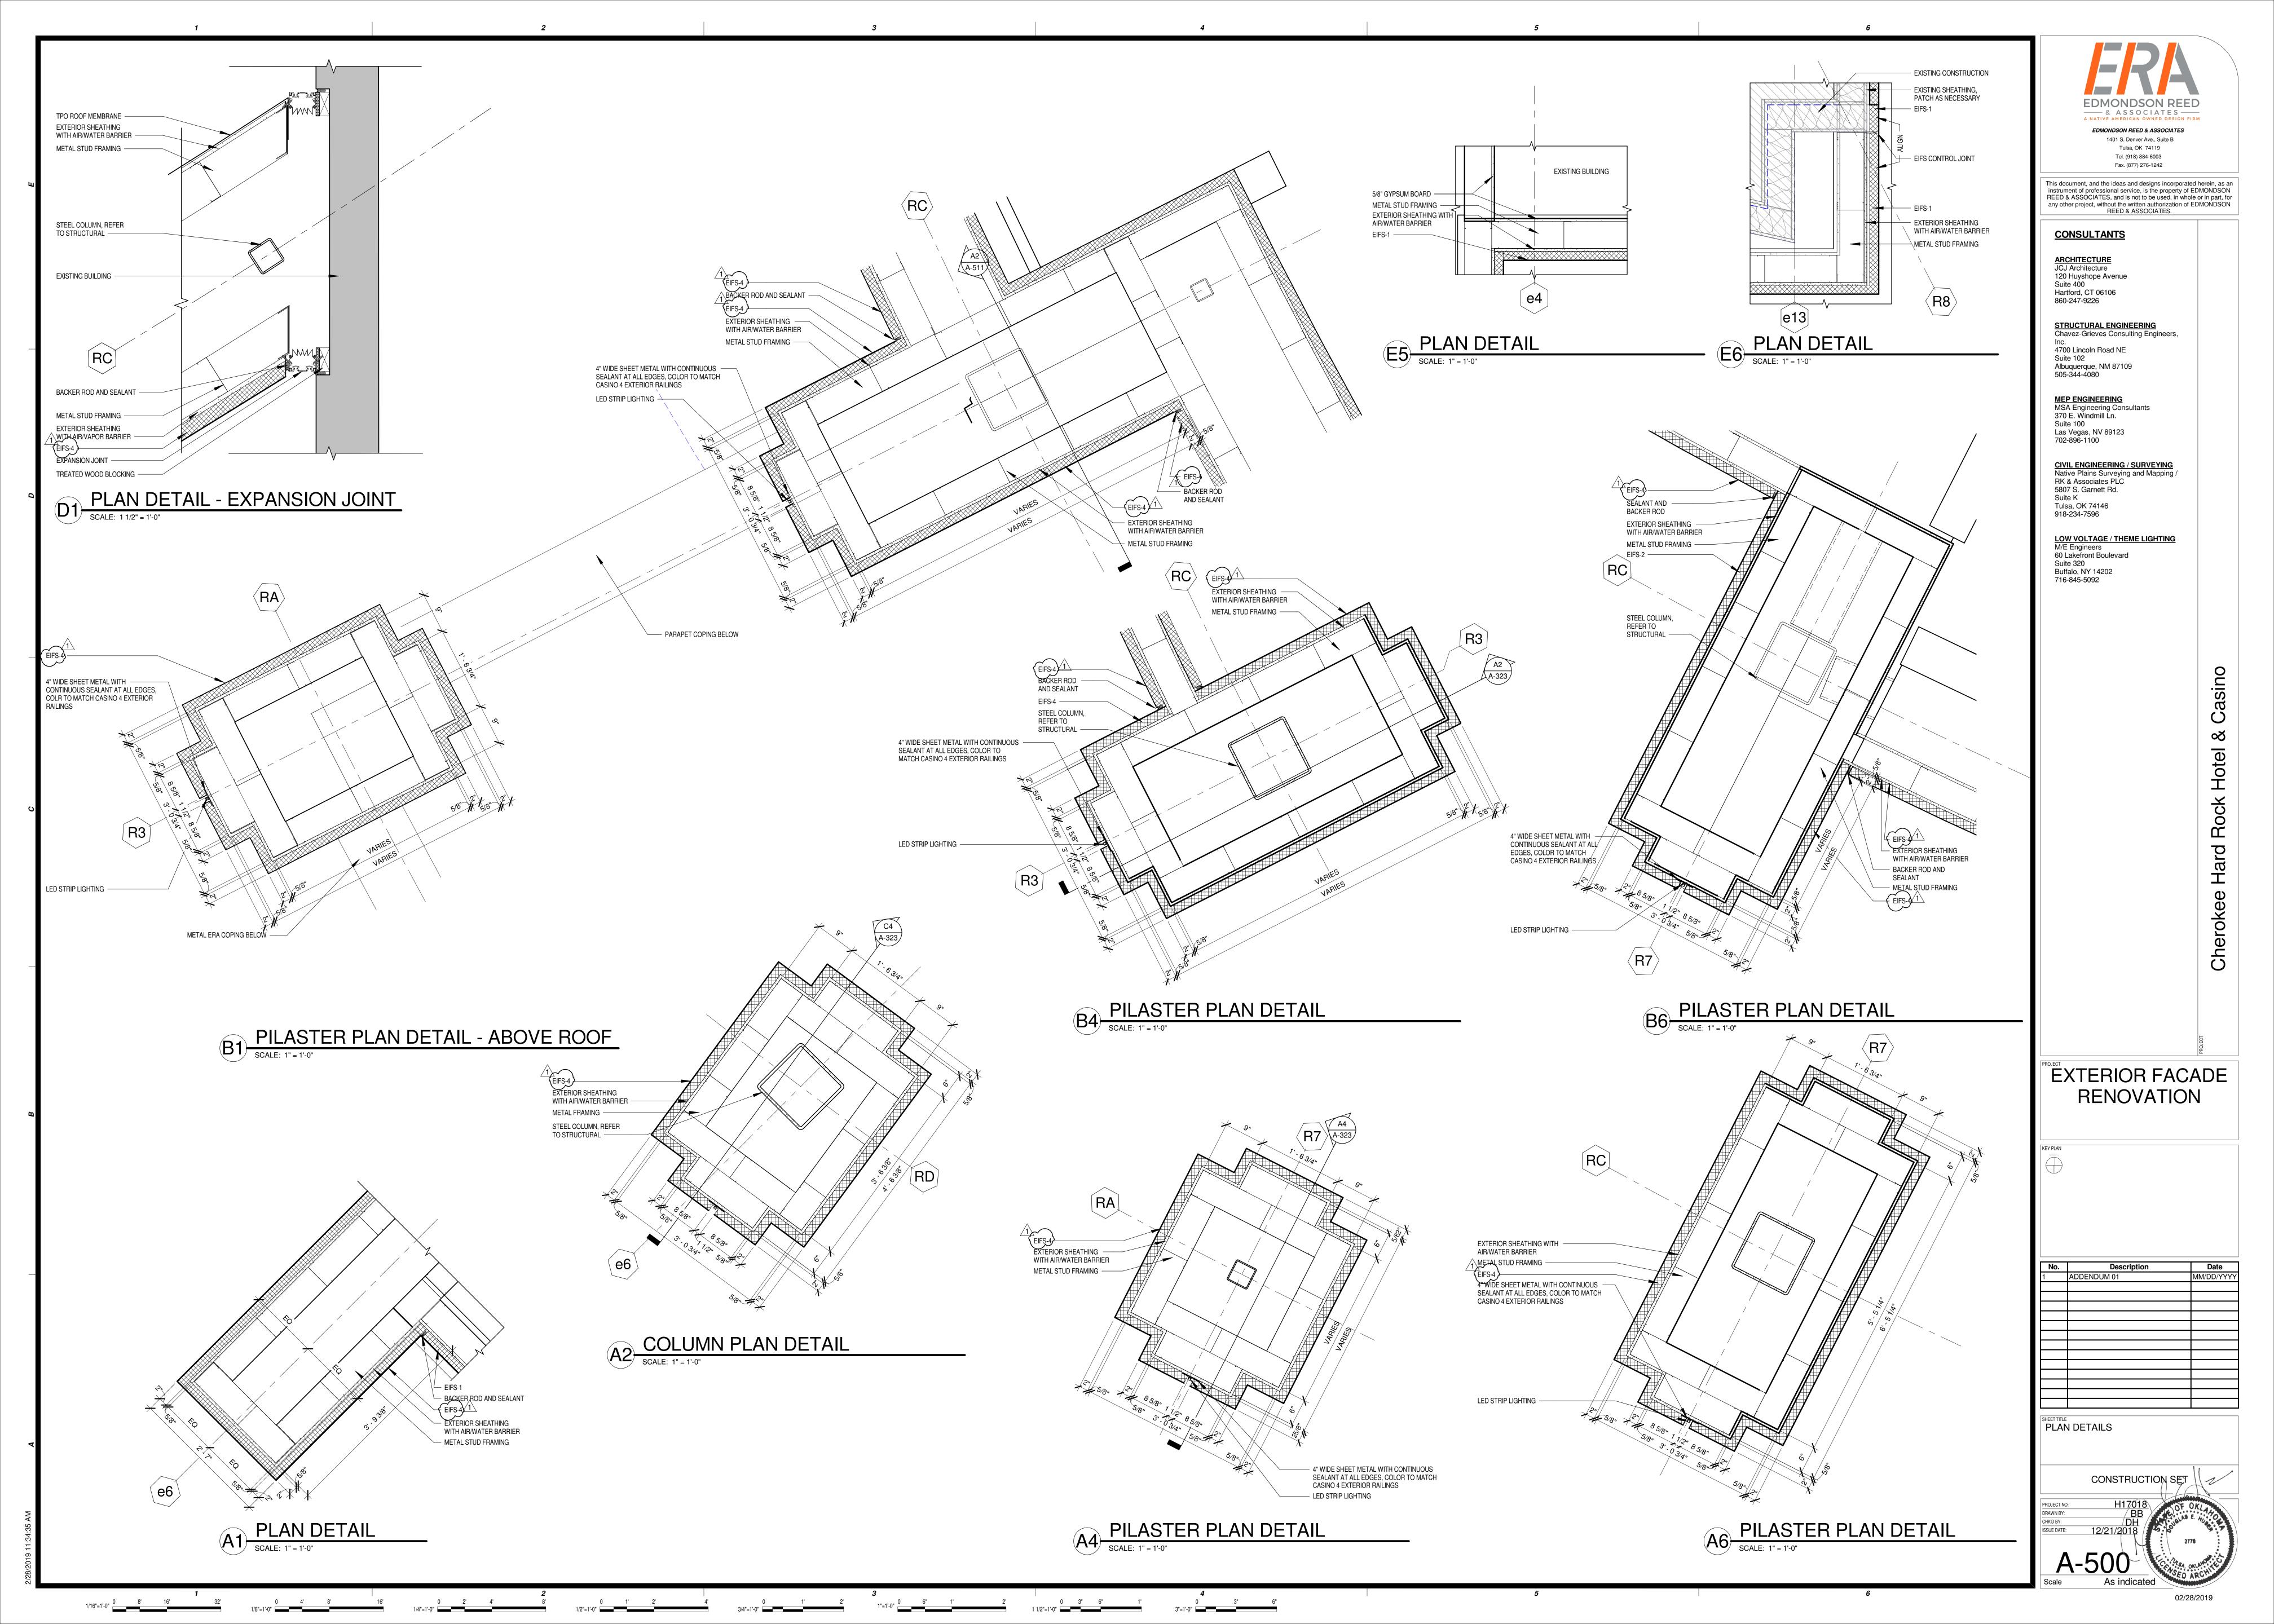

d Rock Hotel & Casino

EXTERIOR FACADE RENOVATION

KEY PLAN
NORTH

Description

SHEET TITLE EXTERIOR ELEVATIONS

CONSTRUCTION SET

H17018.01
AMD

PROJECT NO: H17018.01

DRAWN BY: AMD

CHK'D BY: GEF

ISSUE DATE: 12/21/2018

C1 NORTHEAST/SOUTHEAST ELEVATION

1/8" = 1'-0"

A1 NORTH ELEVATION

1/8" = 1'-0"

/21/2018 3:00:20 PM