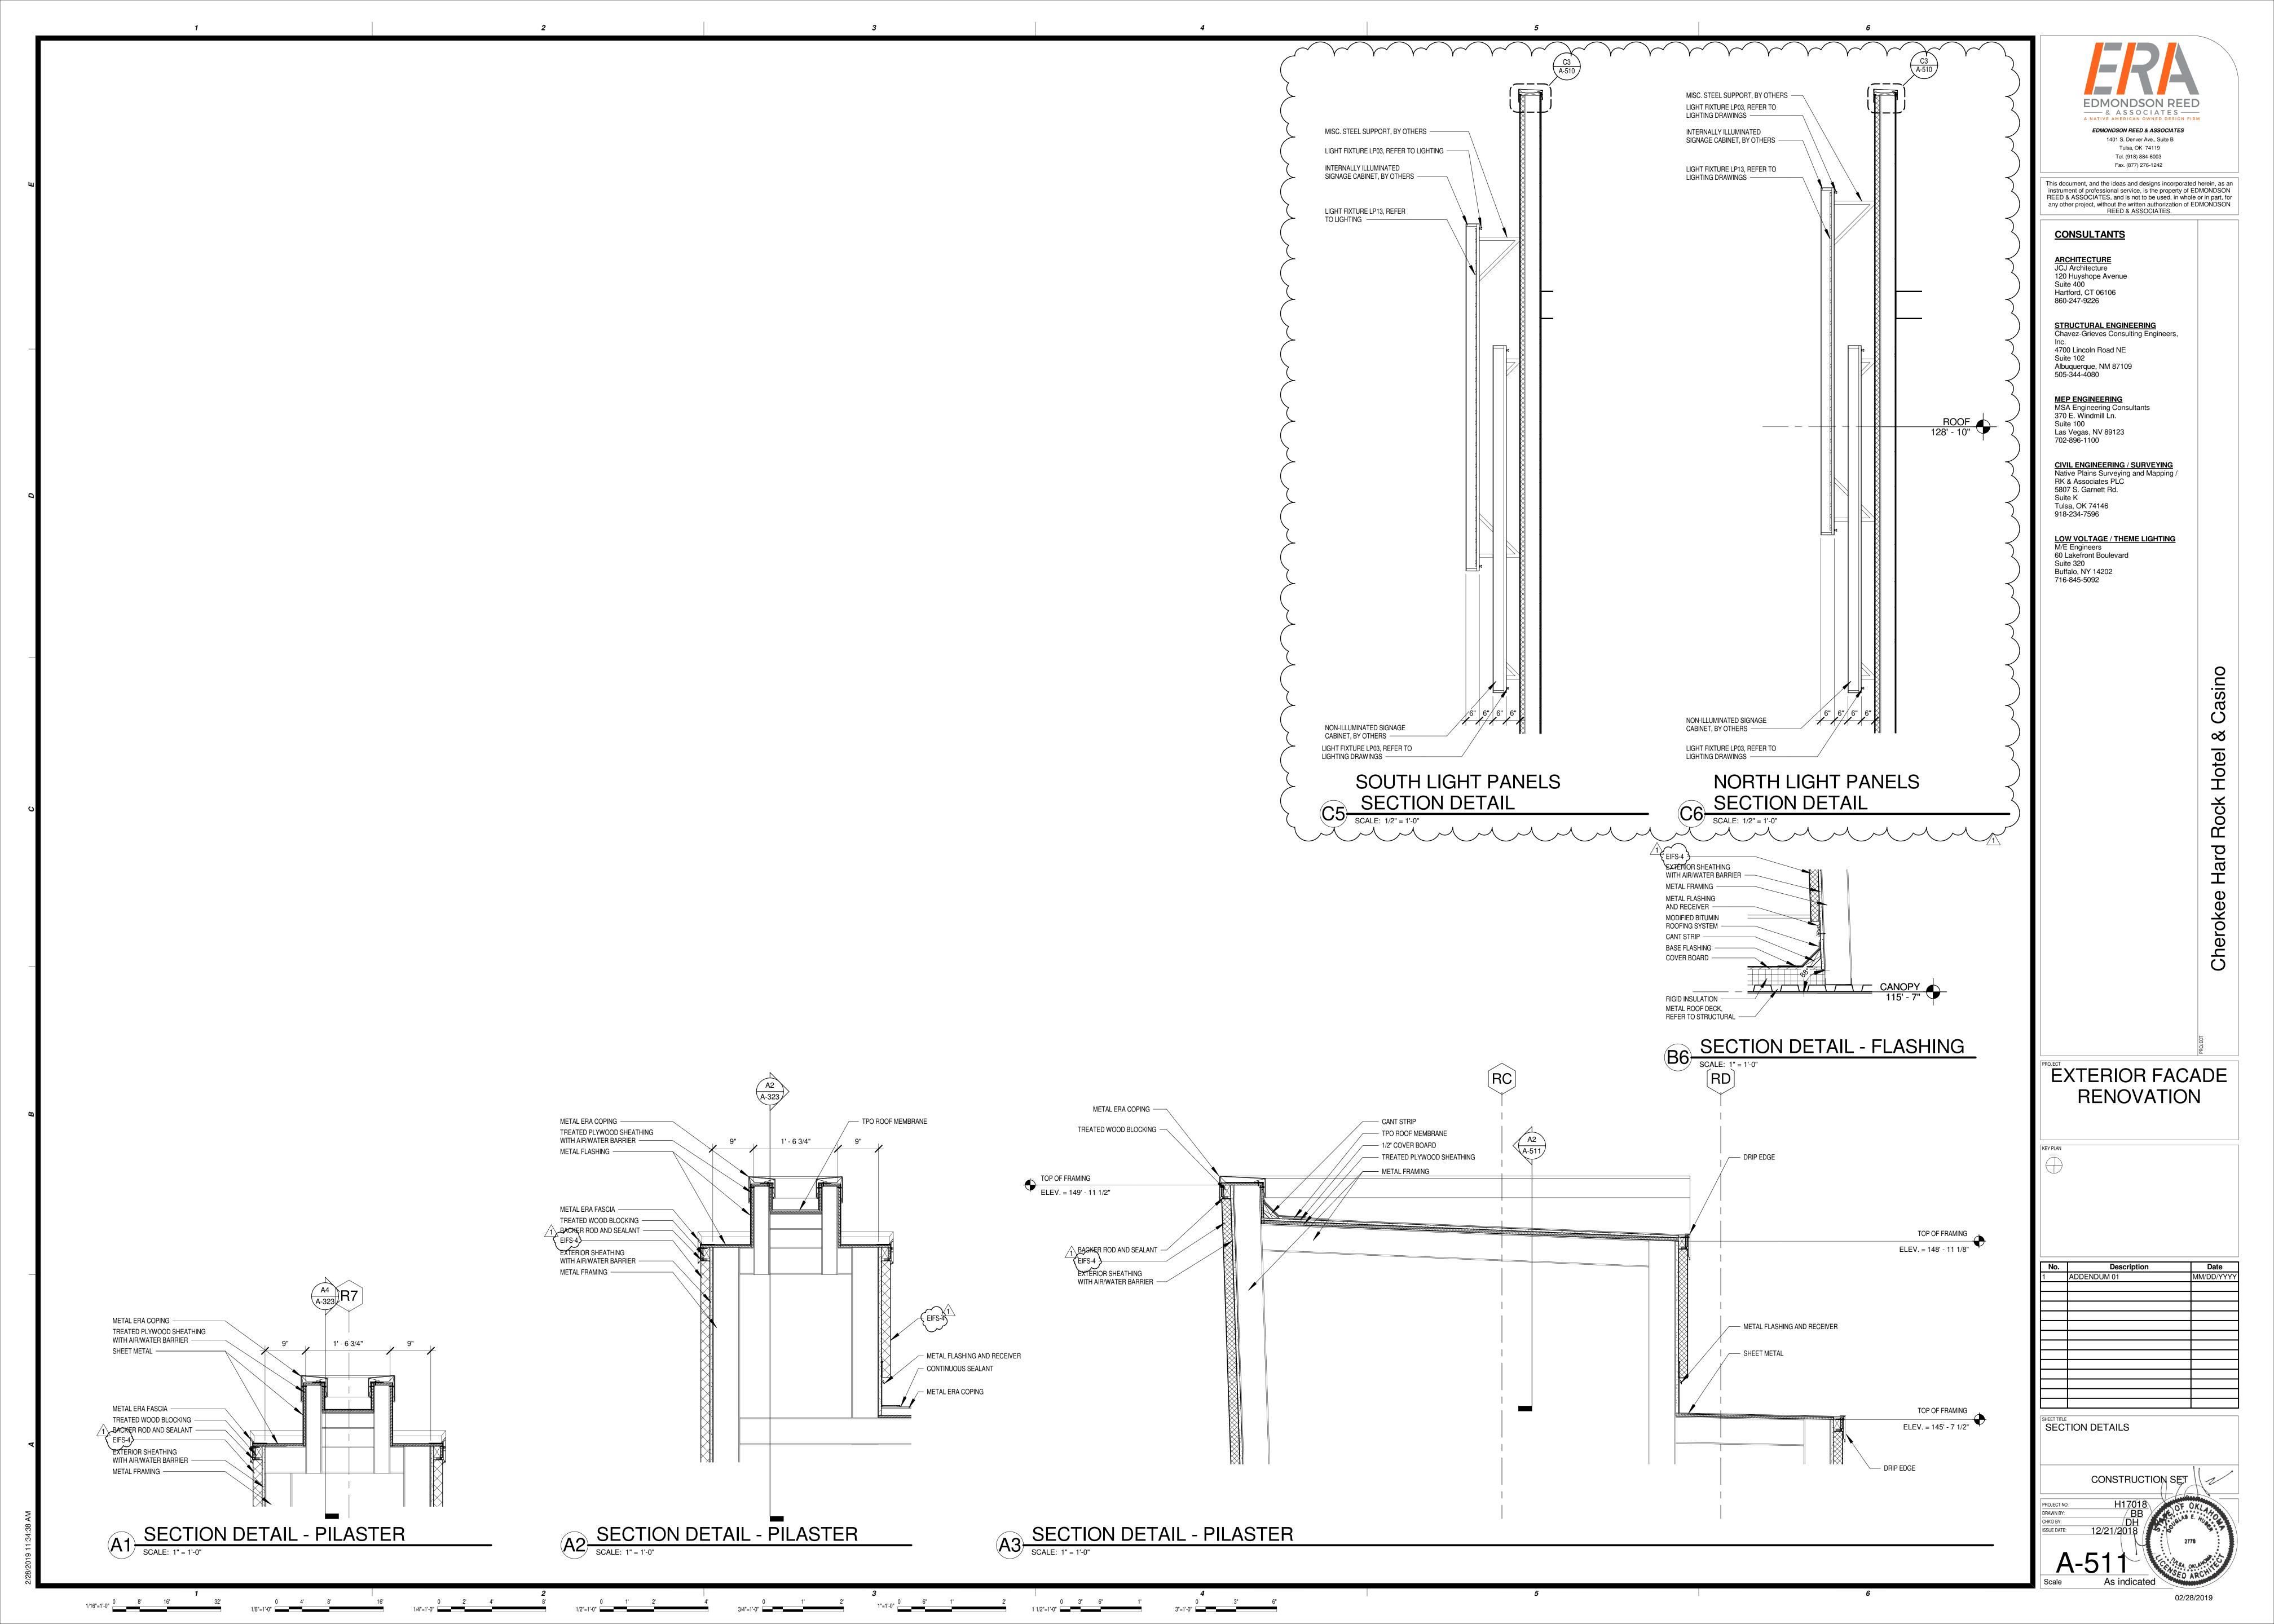

d Rock Hotel & Casino

EXTERIOR FACADE RENOVATION

KEY PLAN
NORTH

Description

SHEET TITLE EXTERIOR ELEVATIONS

CONSTRUCTION SET

H17018.01
AMD

PROJECT NO: H17018.01

DRAWN BY: AMD

CHK'D BY: GEF

ISSUE DATE: 12/21/2018

C1 NORTHEAST/SOUTHEAST ELEVATION

1/8" = 1'-0"

A1 NORTH ELEVATION

1/8" = 1'-0"

/21/2018 3:00:20 PM