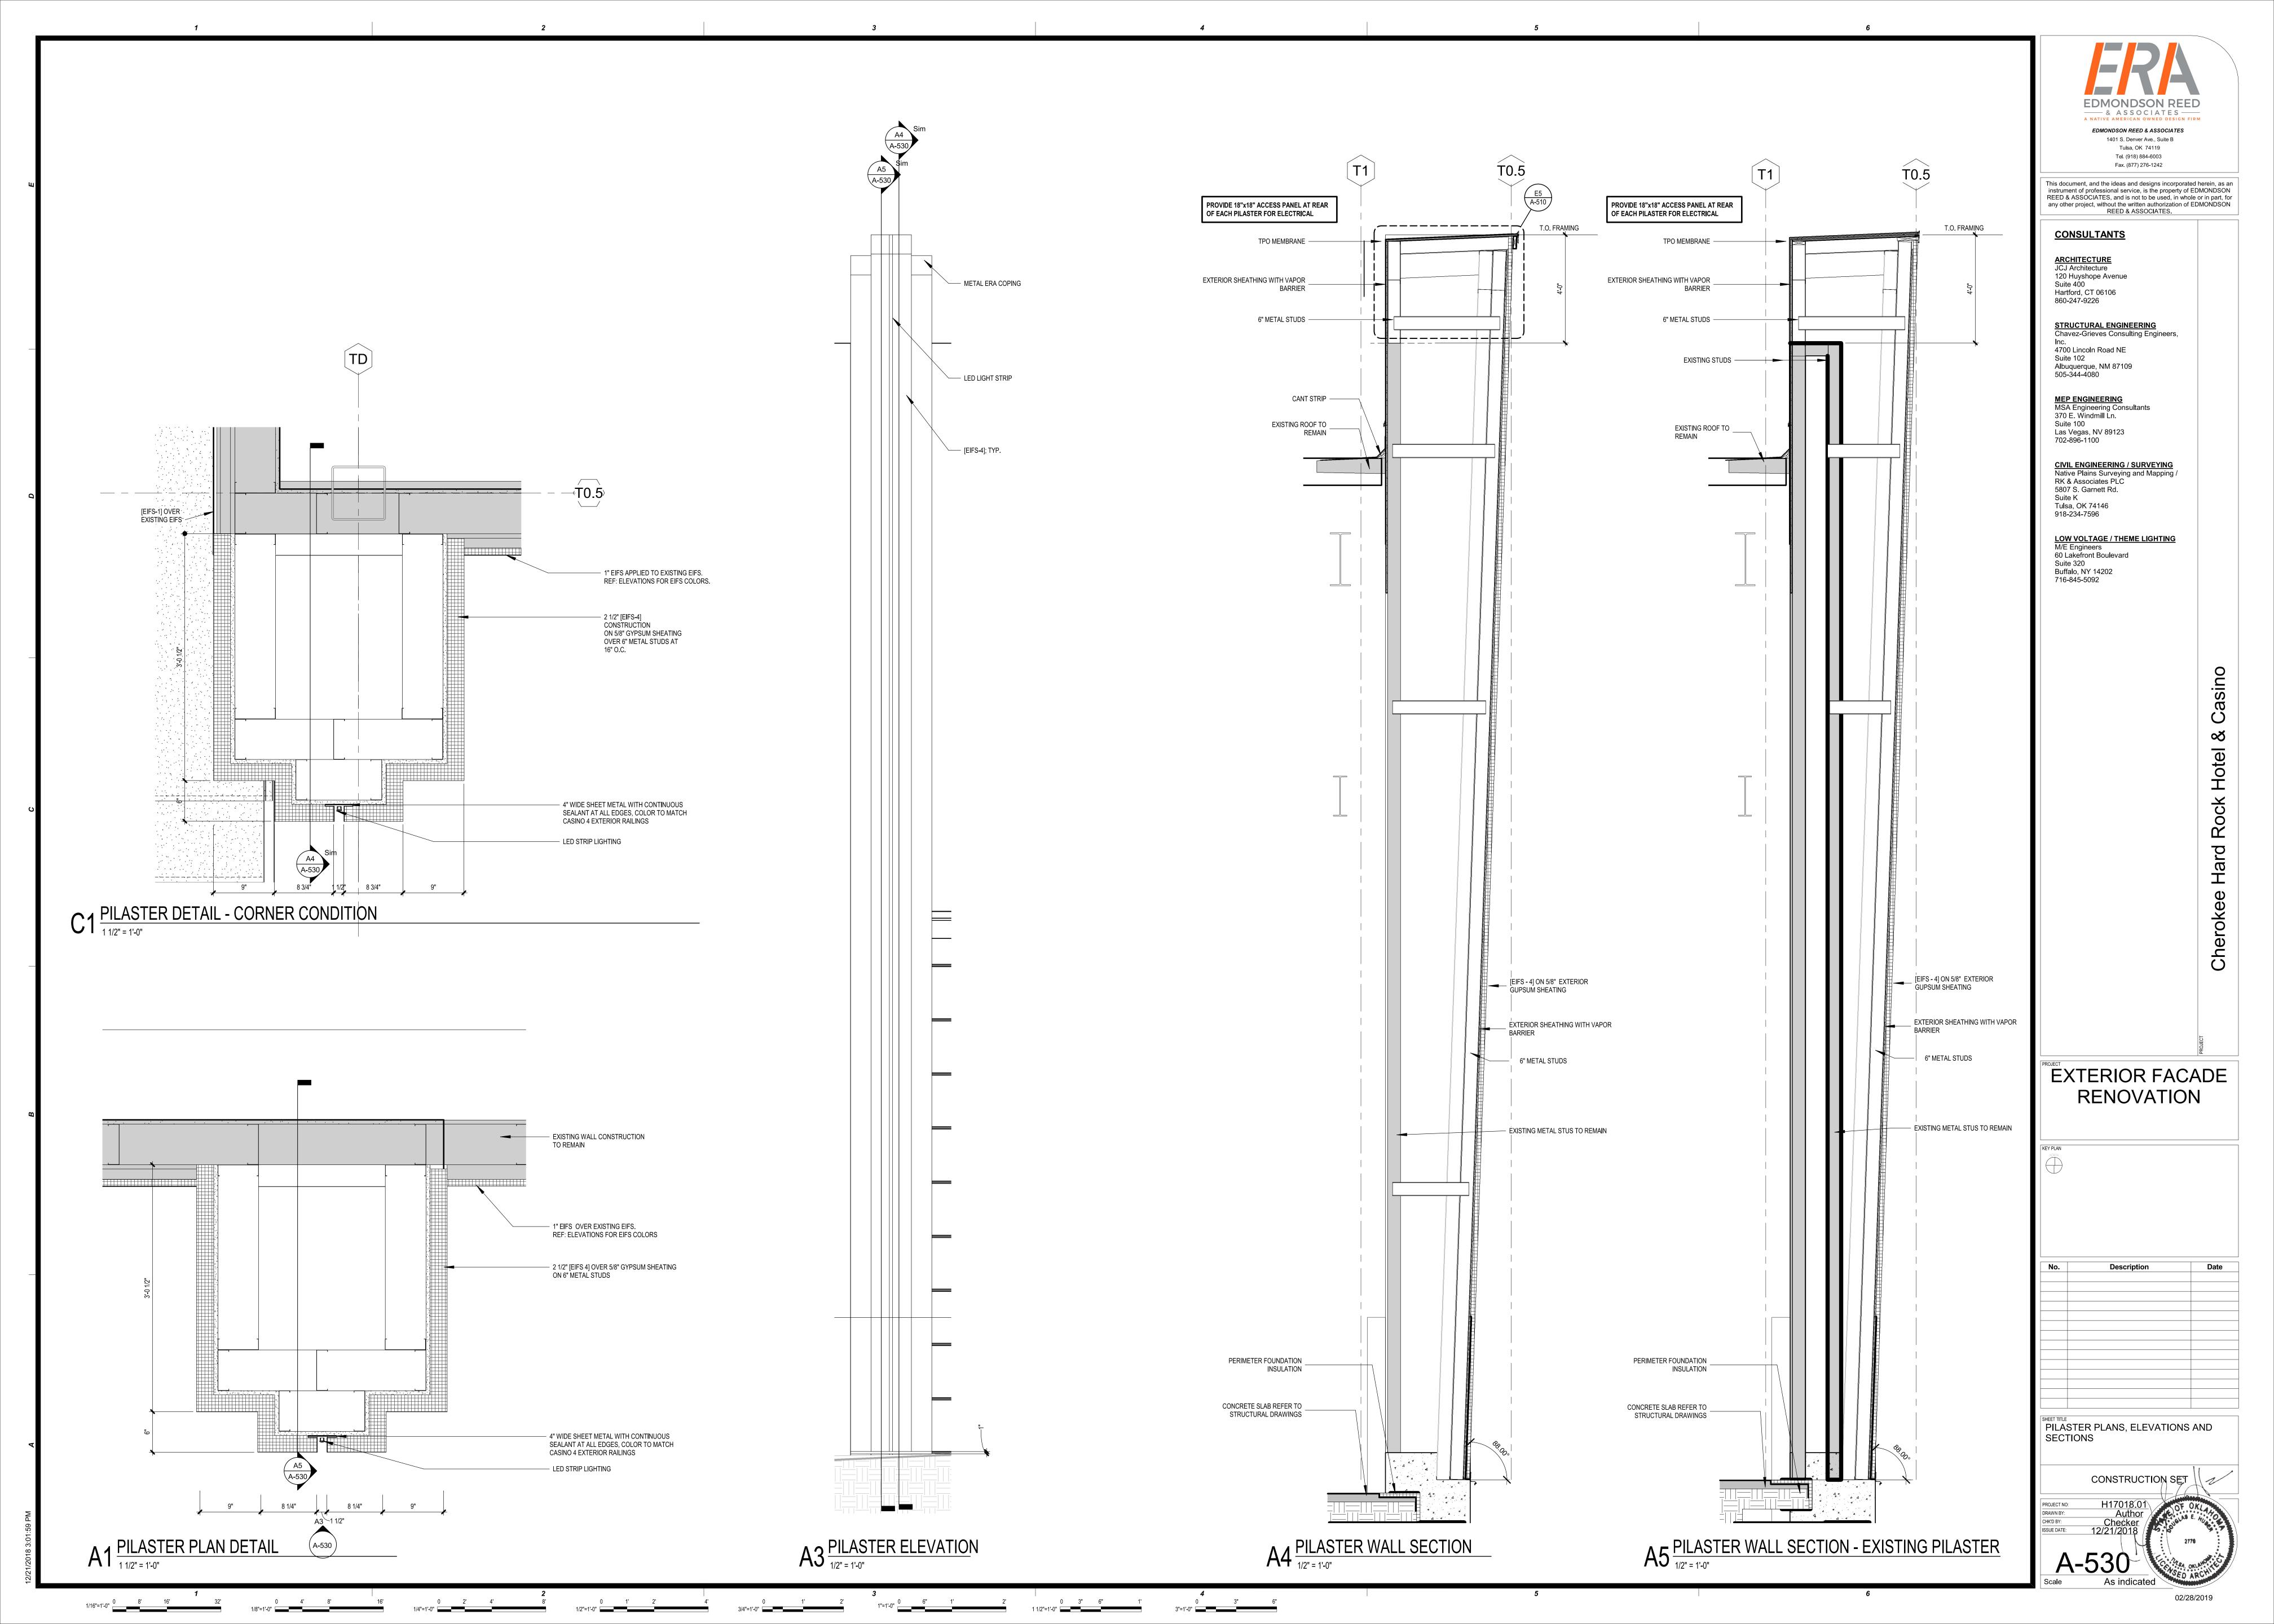

d Rock Hotel & Casino

EXTERIOR FACADE RENOVATION

KEY PLAN
NORTH

Description

SHEET TITLE EXTERIOR ELEVATIONS

CONSTRUCTION SET

H17018.01
AMD

PROJECT NO: H17018.01

DRAWN BY: AMD

CHK'D BY: GEF

ISSUE DATE: 12/21/2018

C1 NORTHEAST/SOUTHEAST ELEVATION

1/8" = 1'-0"

A1 NORTH ELEVATION

1/8" = 1'-0"

/21/2018 3:00:20 PM