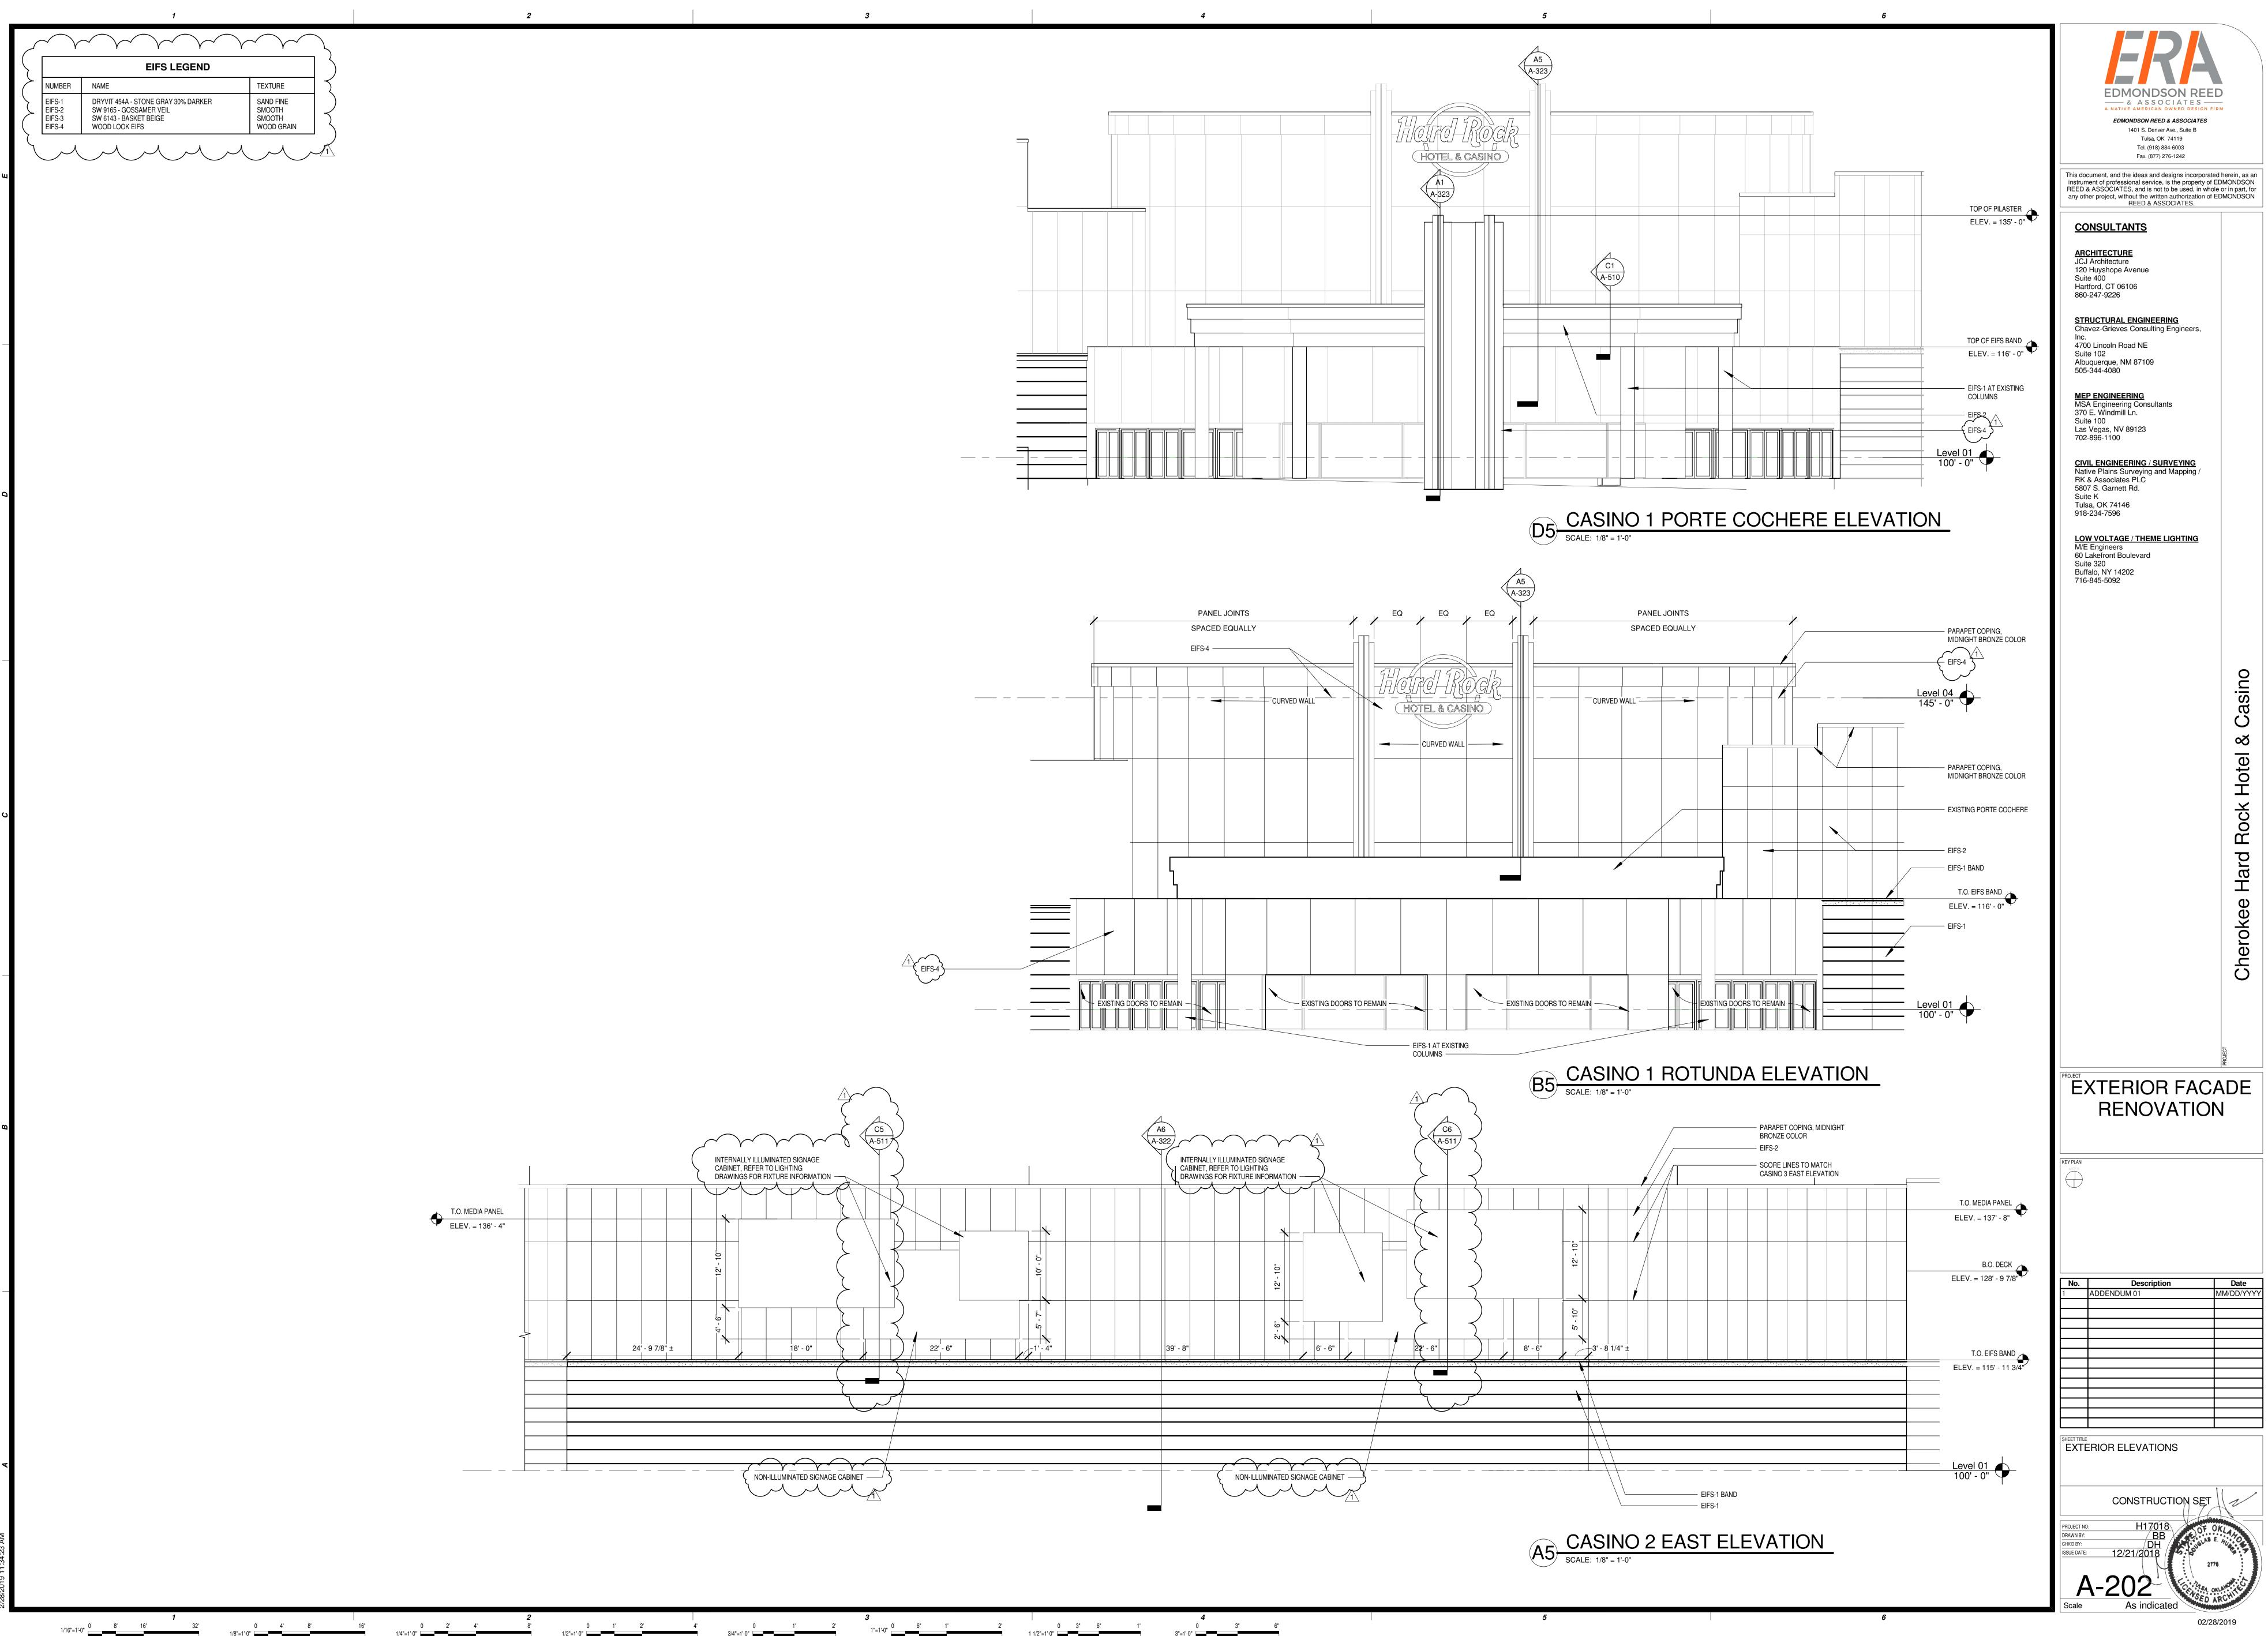

This document, and the ideas and designs incorporated herein, as an

| EIFS LEGEND                                    |                                                                                                                                       |                                                      |
|------------------------------------------------|---------------------------------------------------------------------------------------------------------------------------------------|------------------------------------------------------|
| NUMBER                                         | NAME                                                                                                                                  | TEXTURE                                              |
| EIFS-1<br>EIFS-2<br>EIFS-3<br>EIFS-4<br>EIFS-5 | DRYVIT 454A - STONE GRAY 30% DARKER<br>SW 9165 - GOSSAMER VEIL<br>SW 6143 - BASKET BEIGE<br>SW 7675 - SEALSKIN<br>SW 6537 - LUXE BLUE | SAND FINE<br>SMOOTH<br>SMOOTH<br>SAND FINE<br>SMOOTH |

d Rock Hotel & Casino

EXTERIOR FACADE RENOVATION

KEY PLAN
NORTH

Description

SHEET TITLE EXTERIOR ELEVATIONS

CONSTRUCTION SET

H17018.01
AMD

PROJECT NO: H17018.01

DRAWN BY: AMD

CHK'D BY: GEF

ISSUE DATE: 12/21/2018

C1 NORTHEAST/SOUTHEAST ELEVATION

1/8" = 1'-0"

A1 NORTH ELEVATION

1/8" = 1'-0"

/21/2018 3:00:20 PM