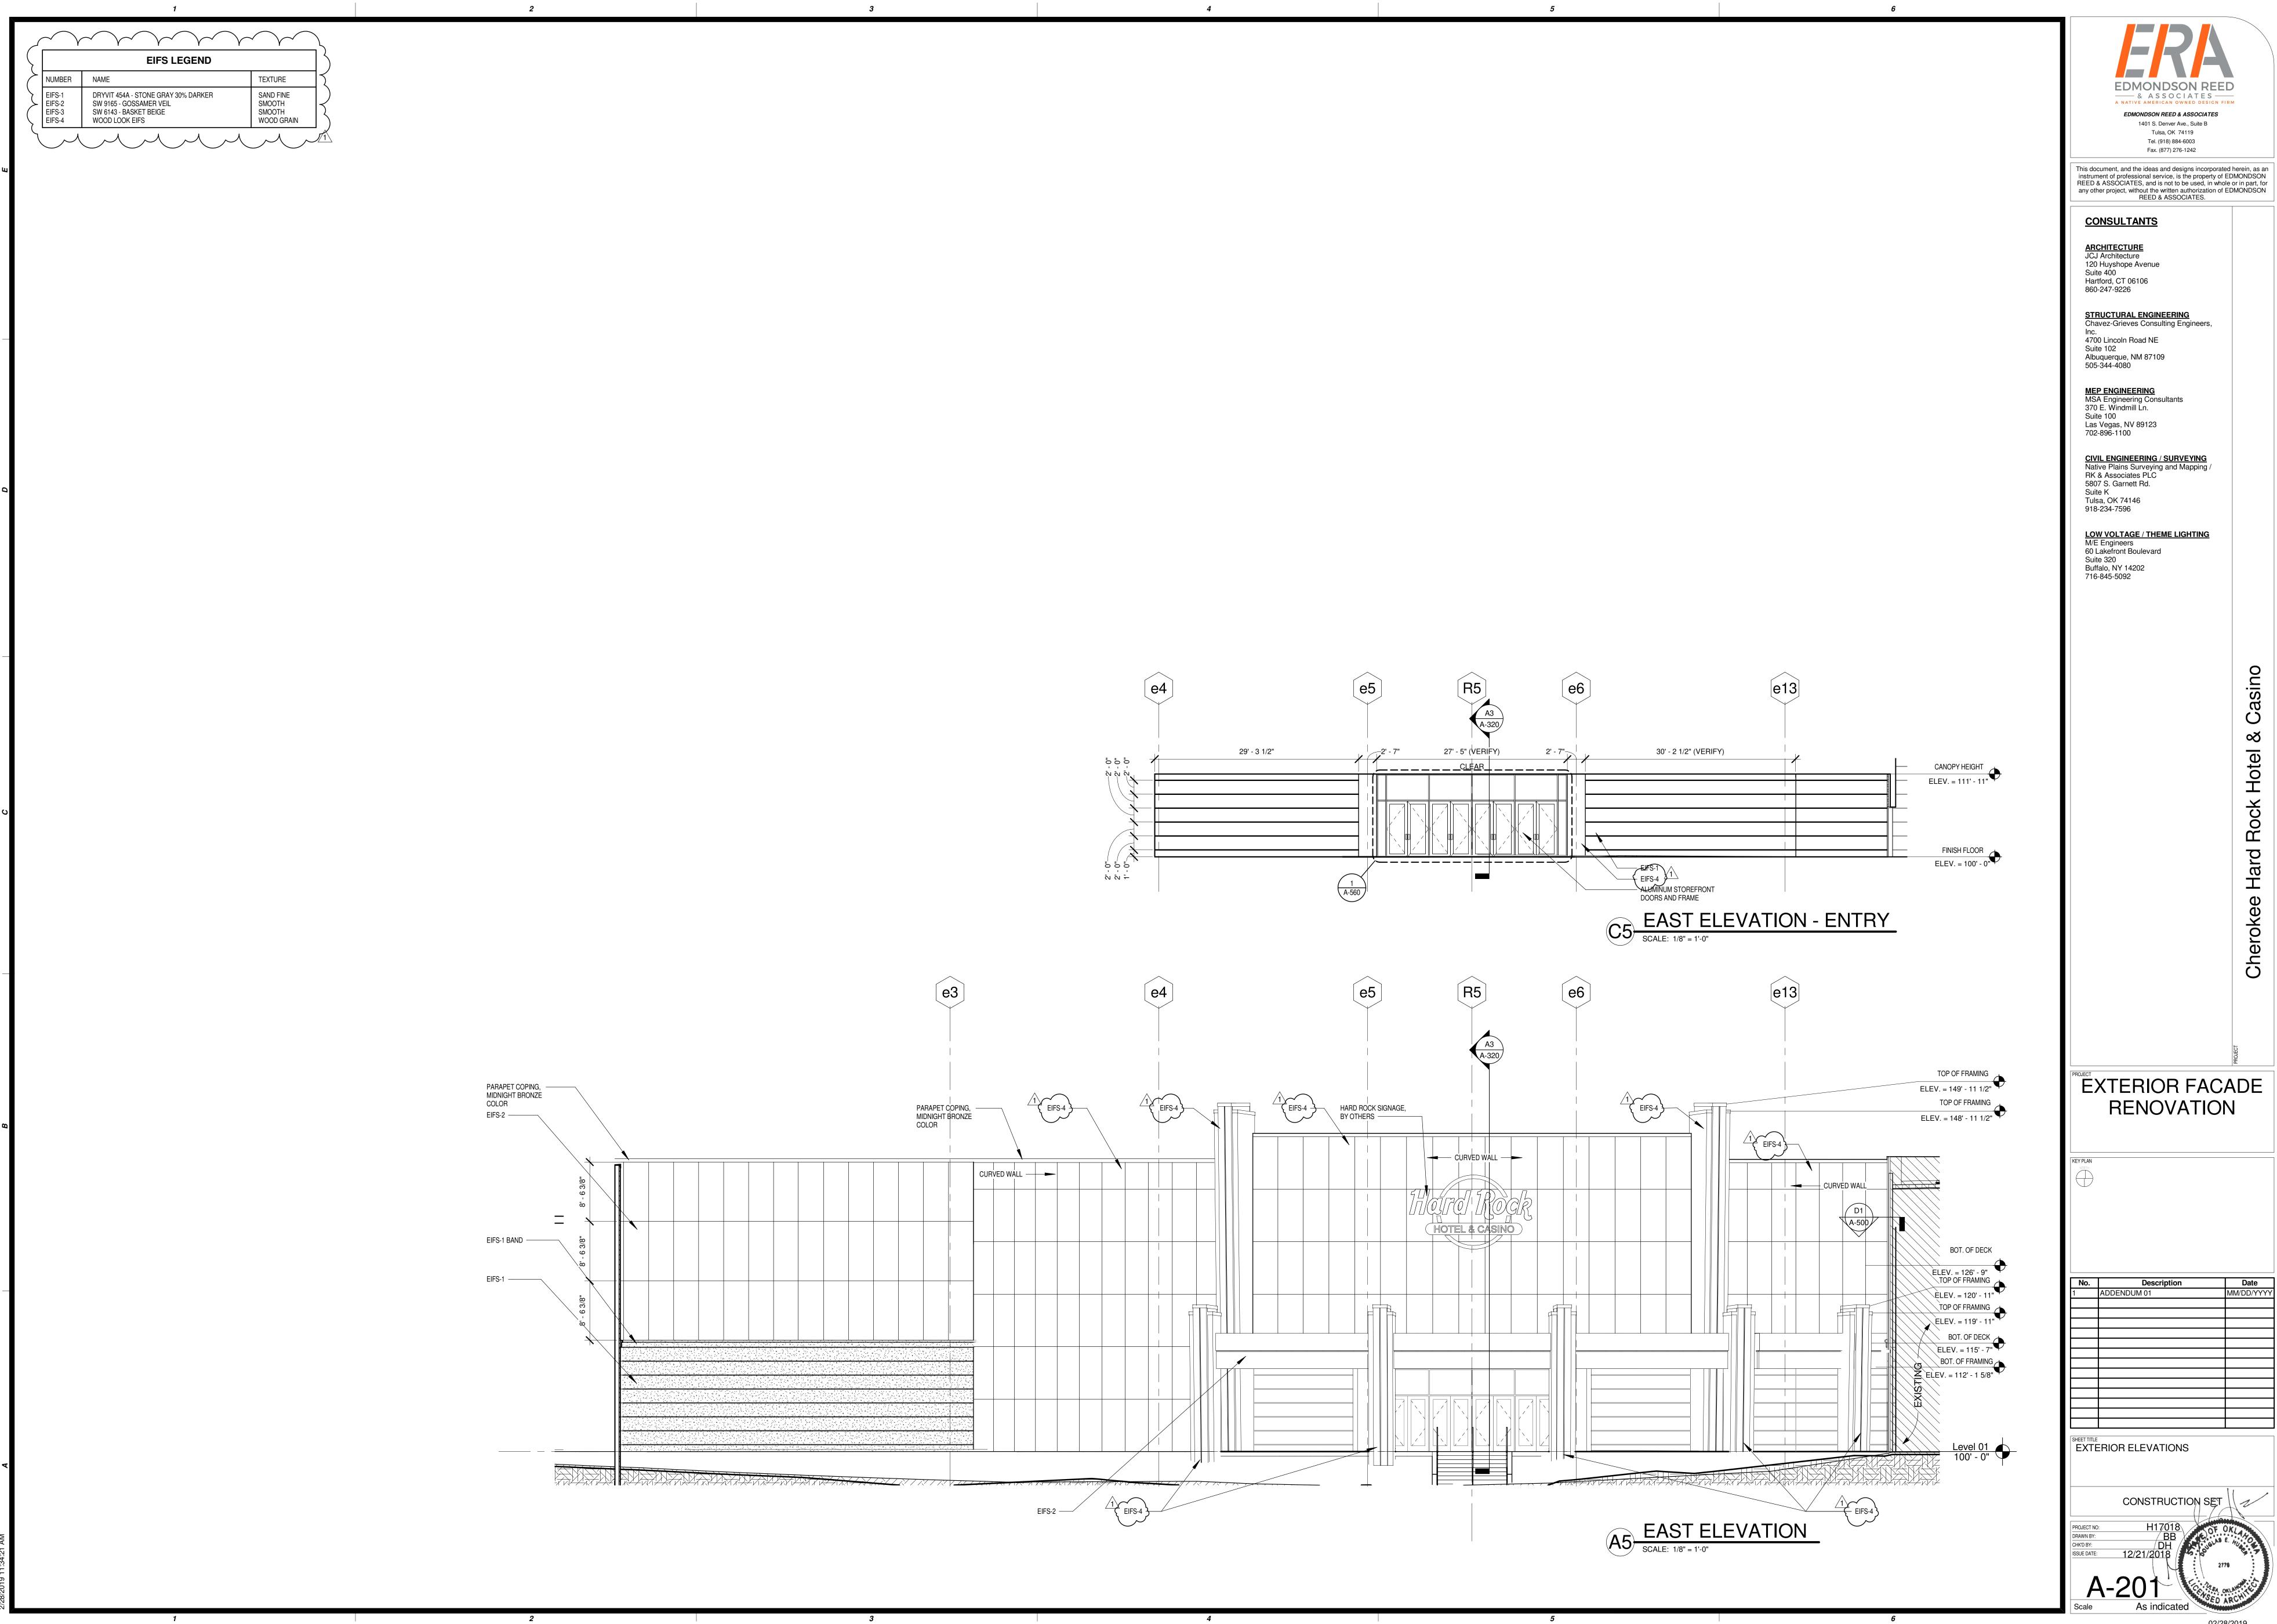

This document, and the ideas and designs incorporated herein, as an

| EIFS LEGEND                                    |                                                                                                                                       |                                                      |
|------------------------------------------------|---------------------------------------------------------------------------------------------------------------------------------------|------------------------------------------------------|
| NUMBER                                         | NAME                                                                                                                                  | TEXTURE                                              |
| EIFS-1<br>EIFS-2<br>EIFS-3<br>EIFS-4<br>EIFS-5 | DRYVIT 454A - STONE GRAY 30% DARKER<br>SW 9165 - GOSSAMER VEIL<br>SW 6143 - BASKET BEIGE<br>SW 7675 - SEALSKIN<br>SW 6537 - LUXE BLUE | SAND FINE<br>SMOOTH<br>SMOOTH<br>SAND FINE<br>SMOOTH |

d Rock Hotel & Casino

EXTERIOR FACADE RENOVATION

KEY PLAN
NORTH

Description

SHEET TITLE EXTERIOR ELEVATIONS

CONSTRUCTION SET

H17018.01
AMD

PROJECT NO: H17018.01

DRAWN BY: AMD

CHK'D BY: GEF

ISSUE DATE: 12/21/2018

C1 NORTHEAST/SOUTHEAST ELEVATION

1/8" = 1'-0"

A1 NORTH ELEVATION

1/8" = 1'-0"

/21/2018 3:00:20 PM