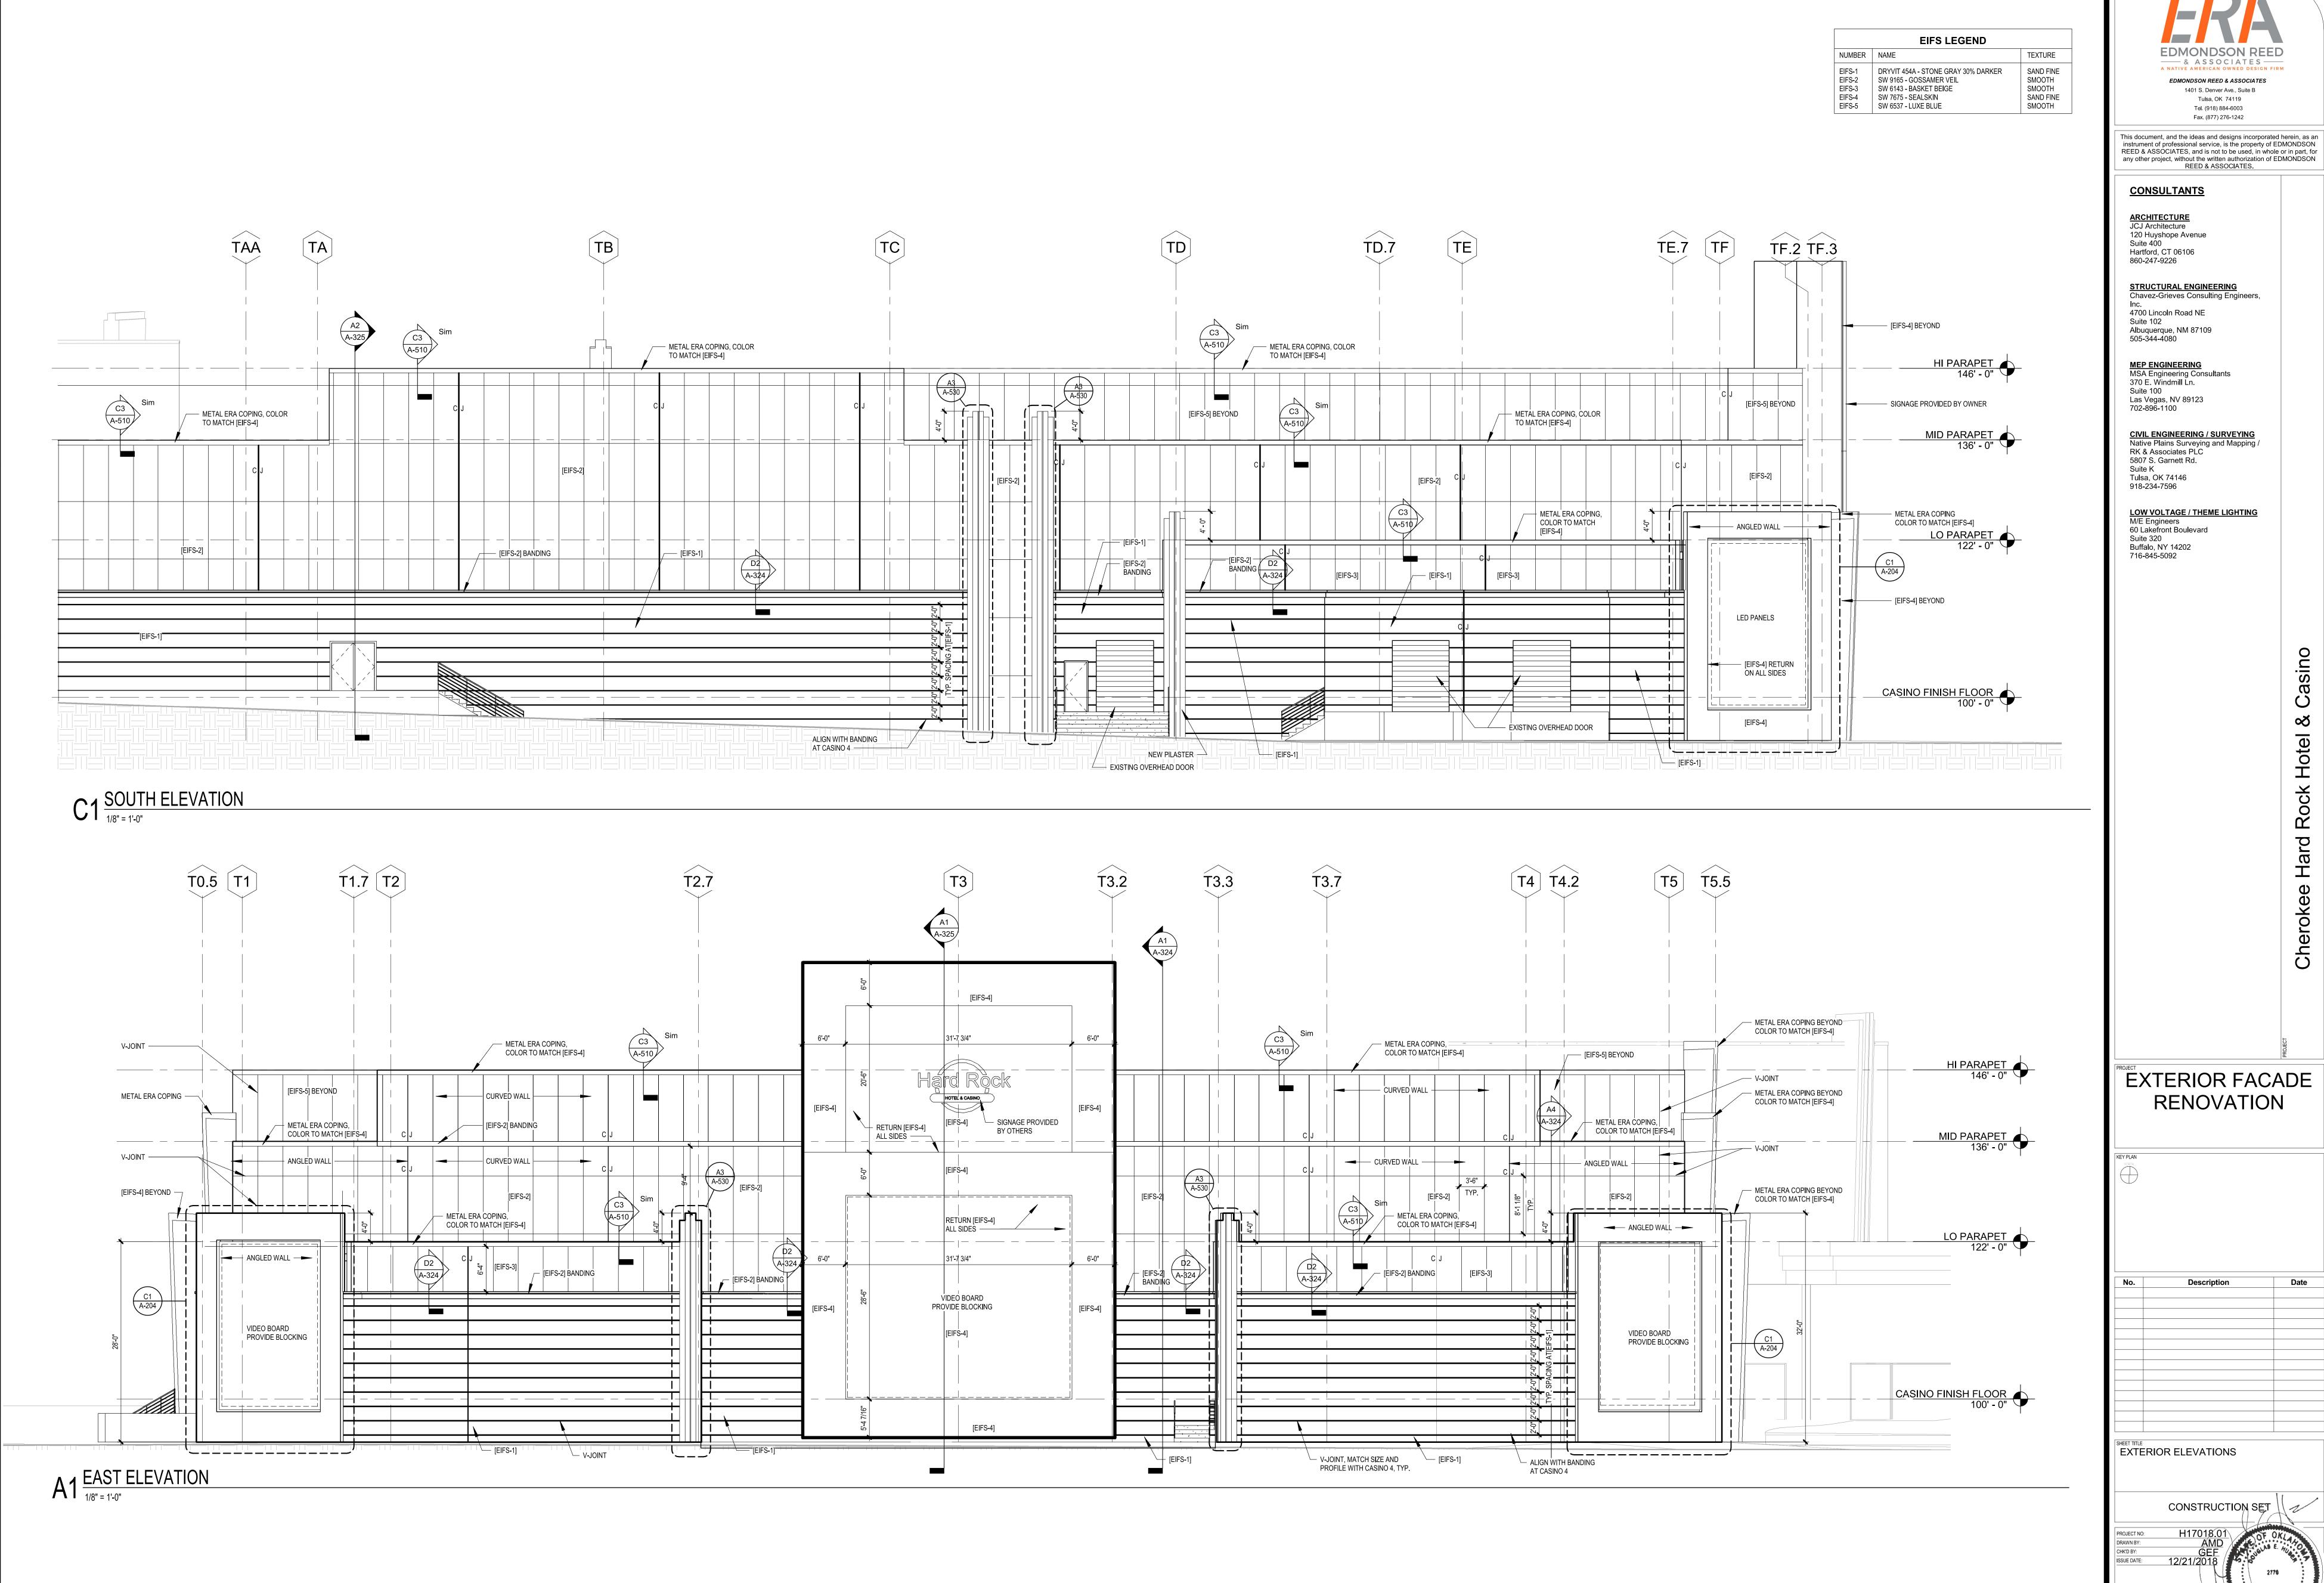

This document, and the ideas and designs incorporated herein, as an

| EIFS LEGEND                                    |                                                                                                                                       |                                                      |
|------------------------------------------------|---------------------------------------------------------------------------------------------------------------------------------------|------------------------------------------------------|
| NUMBER                                         | NAME                                                                                                                                  | TEXTURE                                              |
| EIFS-1<br>EIFS-2<br>EIFS-3<br>EIFS-4<br>EIFS-5 | DRYVIT 454A - STONE GRAY 30% DARKER<br>SW 9165 - GOSSAMER VEIL<br>SW 6143 - BASKET BEIGE<br>SW 7675 - SEALSKIN<br>SW 6537 - LUXE BLUE | SAND FINE<br>SMOOTH<br>SMOOTH<br>SAND FINE<br>SMOOTH |

d Rock Hotel & Casino

EXTERIOR FACADE RENOVATION

KEY PLAN
NORTH

Description

SHEET TITLE EXTERIOR ELEVATIONS

CONSTRUCTION SET

H17018.01
AMD

PROJECT NO: H17018.01

DRAWN BY: AMD

CHK'D BY: GEF

ISSUE DATE: 12/21/2018

C1 NORTHEAST/SOUTHEAST ELEVATION

1/8" = 1'-0"

A1 NORTH ELEVATION

1/8" = 1'-0"

/21/2018 3:00:20 PM