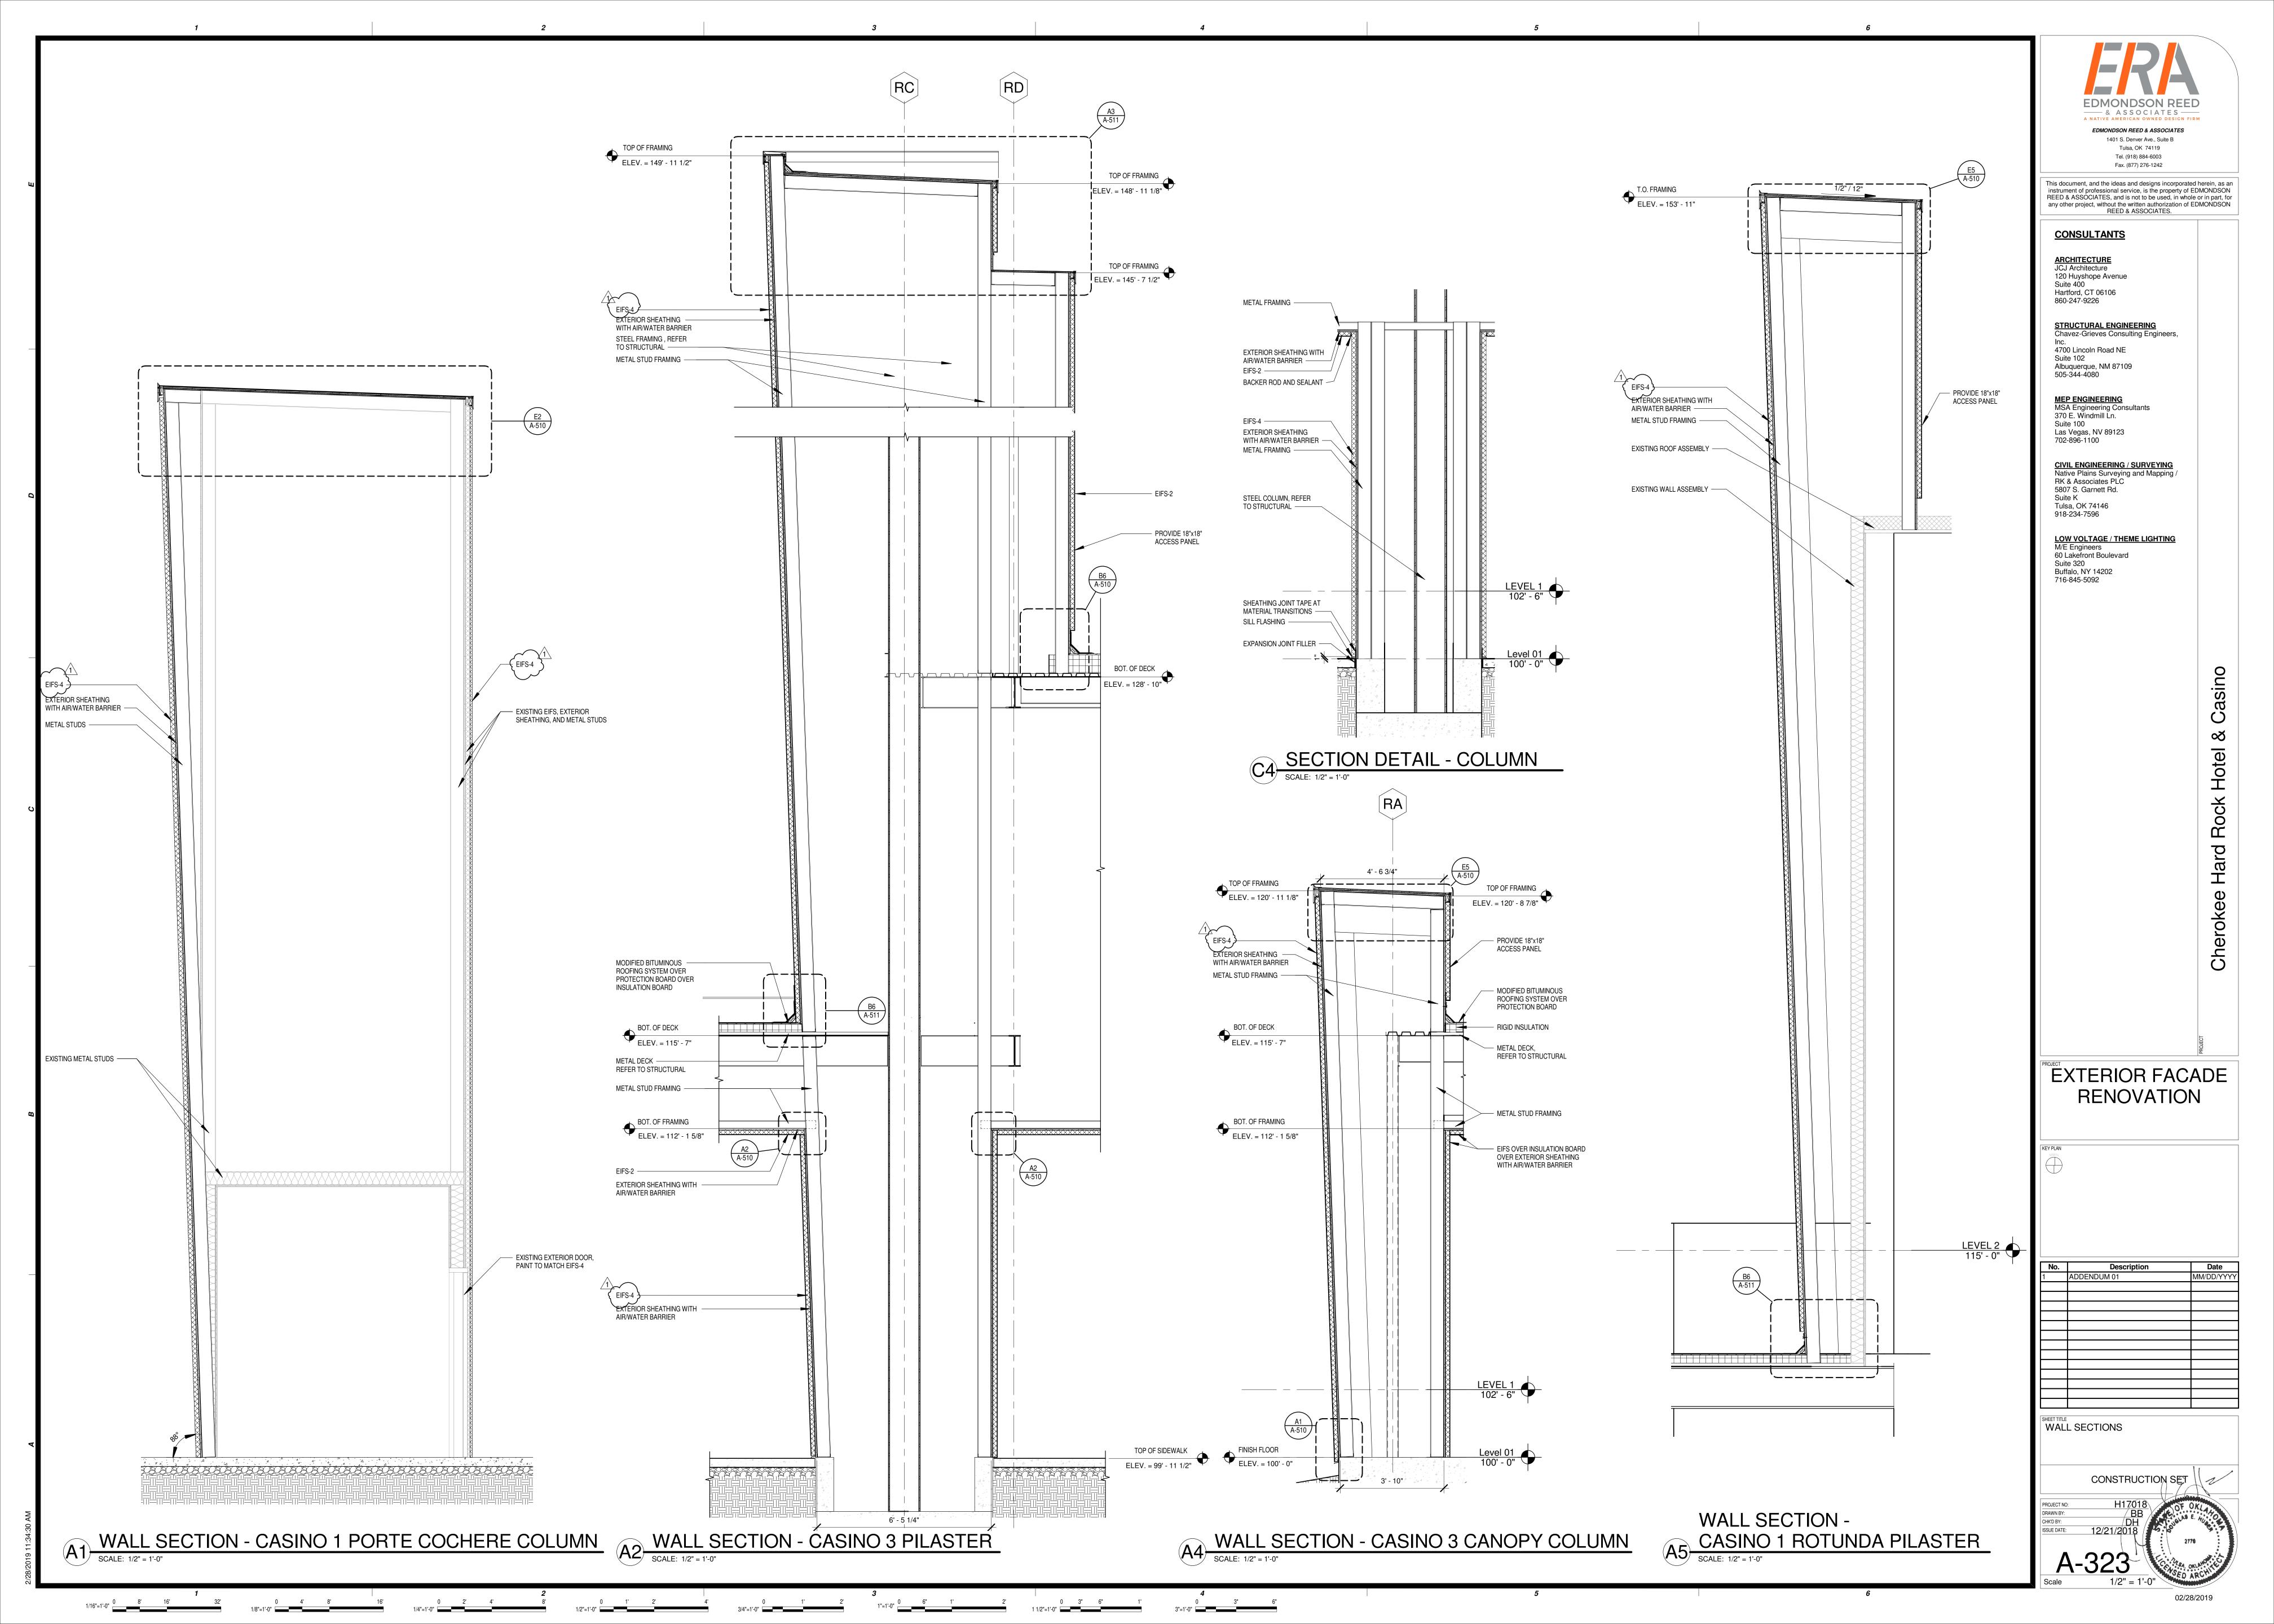

ln Road NE
Suite 102

## MEP ENGINEERING MSA Engineering Consultants

MSA Engineering Consulta 370 E. Windmill Ln. Suite 100 Las Vegas, NV 89123 702-896-1100

Albuquerque, NM 87109

505-344-4080

## CIVIL ENGINEERING / SURVEYING Native Plains Surveying and Mapping / RK & Associates PLC

5807 S. Garnett Rd. Suite K Tulsa, OK 74146 918-234-7596

716-845-5092

LOW VOLTAGE / THEME LIGHTING
M/E Engineers
60 Lakefront Boulevard
Suite 320
Buffalo, NY 14202

d Rock Hotel & Casino

EXTERIOR FACADE RENOVATION

KEY PLAN
NORTH

Description

SHEET TITLE EXTERIOR ELEVATIONS

CONSTRUCTION SET

H17018.01
AMD

PROJECT NO: H17018.01

DRAWN BY: AMD

CHK'D BY: GEF

ISSUE DATE: 12/21/2018



C1 NORTHEAST/SOUTHEAST ELEVATION

1/8" = 1'-0"



A1 NORTH ELEVATION

1/8" = 1'-0"

/21/2018 3:00:20 PM

02/28/2