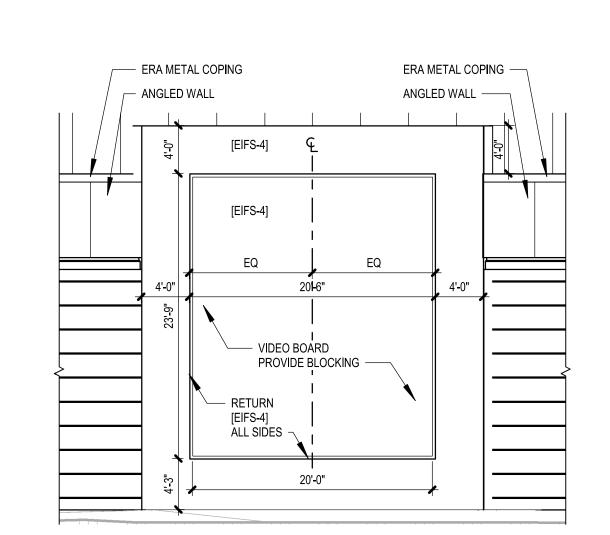

nue
Suite 400
Hartford, CT 06106
860-247-9226

STRUCTURAL ENGINEERING
Chavez-Grieves Consulting Engineers, Inc.
4700 Lincoln Road NE
Suite 102

## MEP ENGINEERING MSA Engineering Consultants

MSA Engineering Consulta 370 E. Windmill Ln. Suite 100 Las Vegas, NV 89123 702-896-1100

Albuquerque, NM 87109

505-344-4080

## CIVIL ENGINEERING / SURVEYING Native Plains Surveying and Mapping / RK & Associates PLC

5807 S. Garnett Rd. Suite K Tulsa, OK 74146 918-234-7596

716-845-5092

LOW VOLTAGE / THEME LIGHTING
M/E Engineers
60 Lakefront Boulevard
Suite 320
Buffalo, NY 14202

d Rock Hotel & Casino

EXTERIOR FACADE RENOVATION

KEY PLAN
NORTH

Description

SHEET TITLE EXTERIOR ELEVATIONS

CONSTRUCTION SET

H17018.01
AMD

PROJECT NO: H17018.01

DRAWN BY: AMD

CHK'D BY: GEF

ISSUE DATE: 12/21/2018



C1 NORTHEAST/SOUTHEAST ELEVATION

1/8" = 1'-0"



A1 NORTH ELEVATION

1/8" = 1'-0"

/21/2018 3:00:20 PM

02/28/2