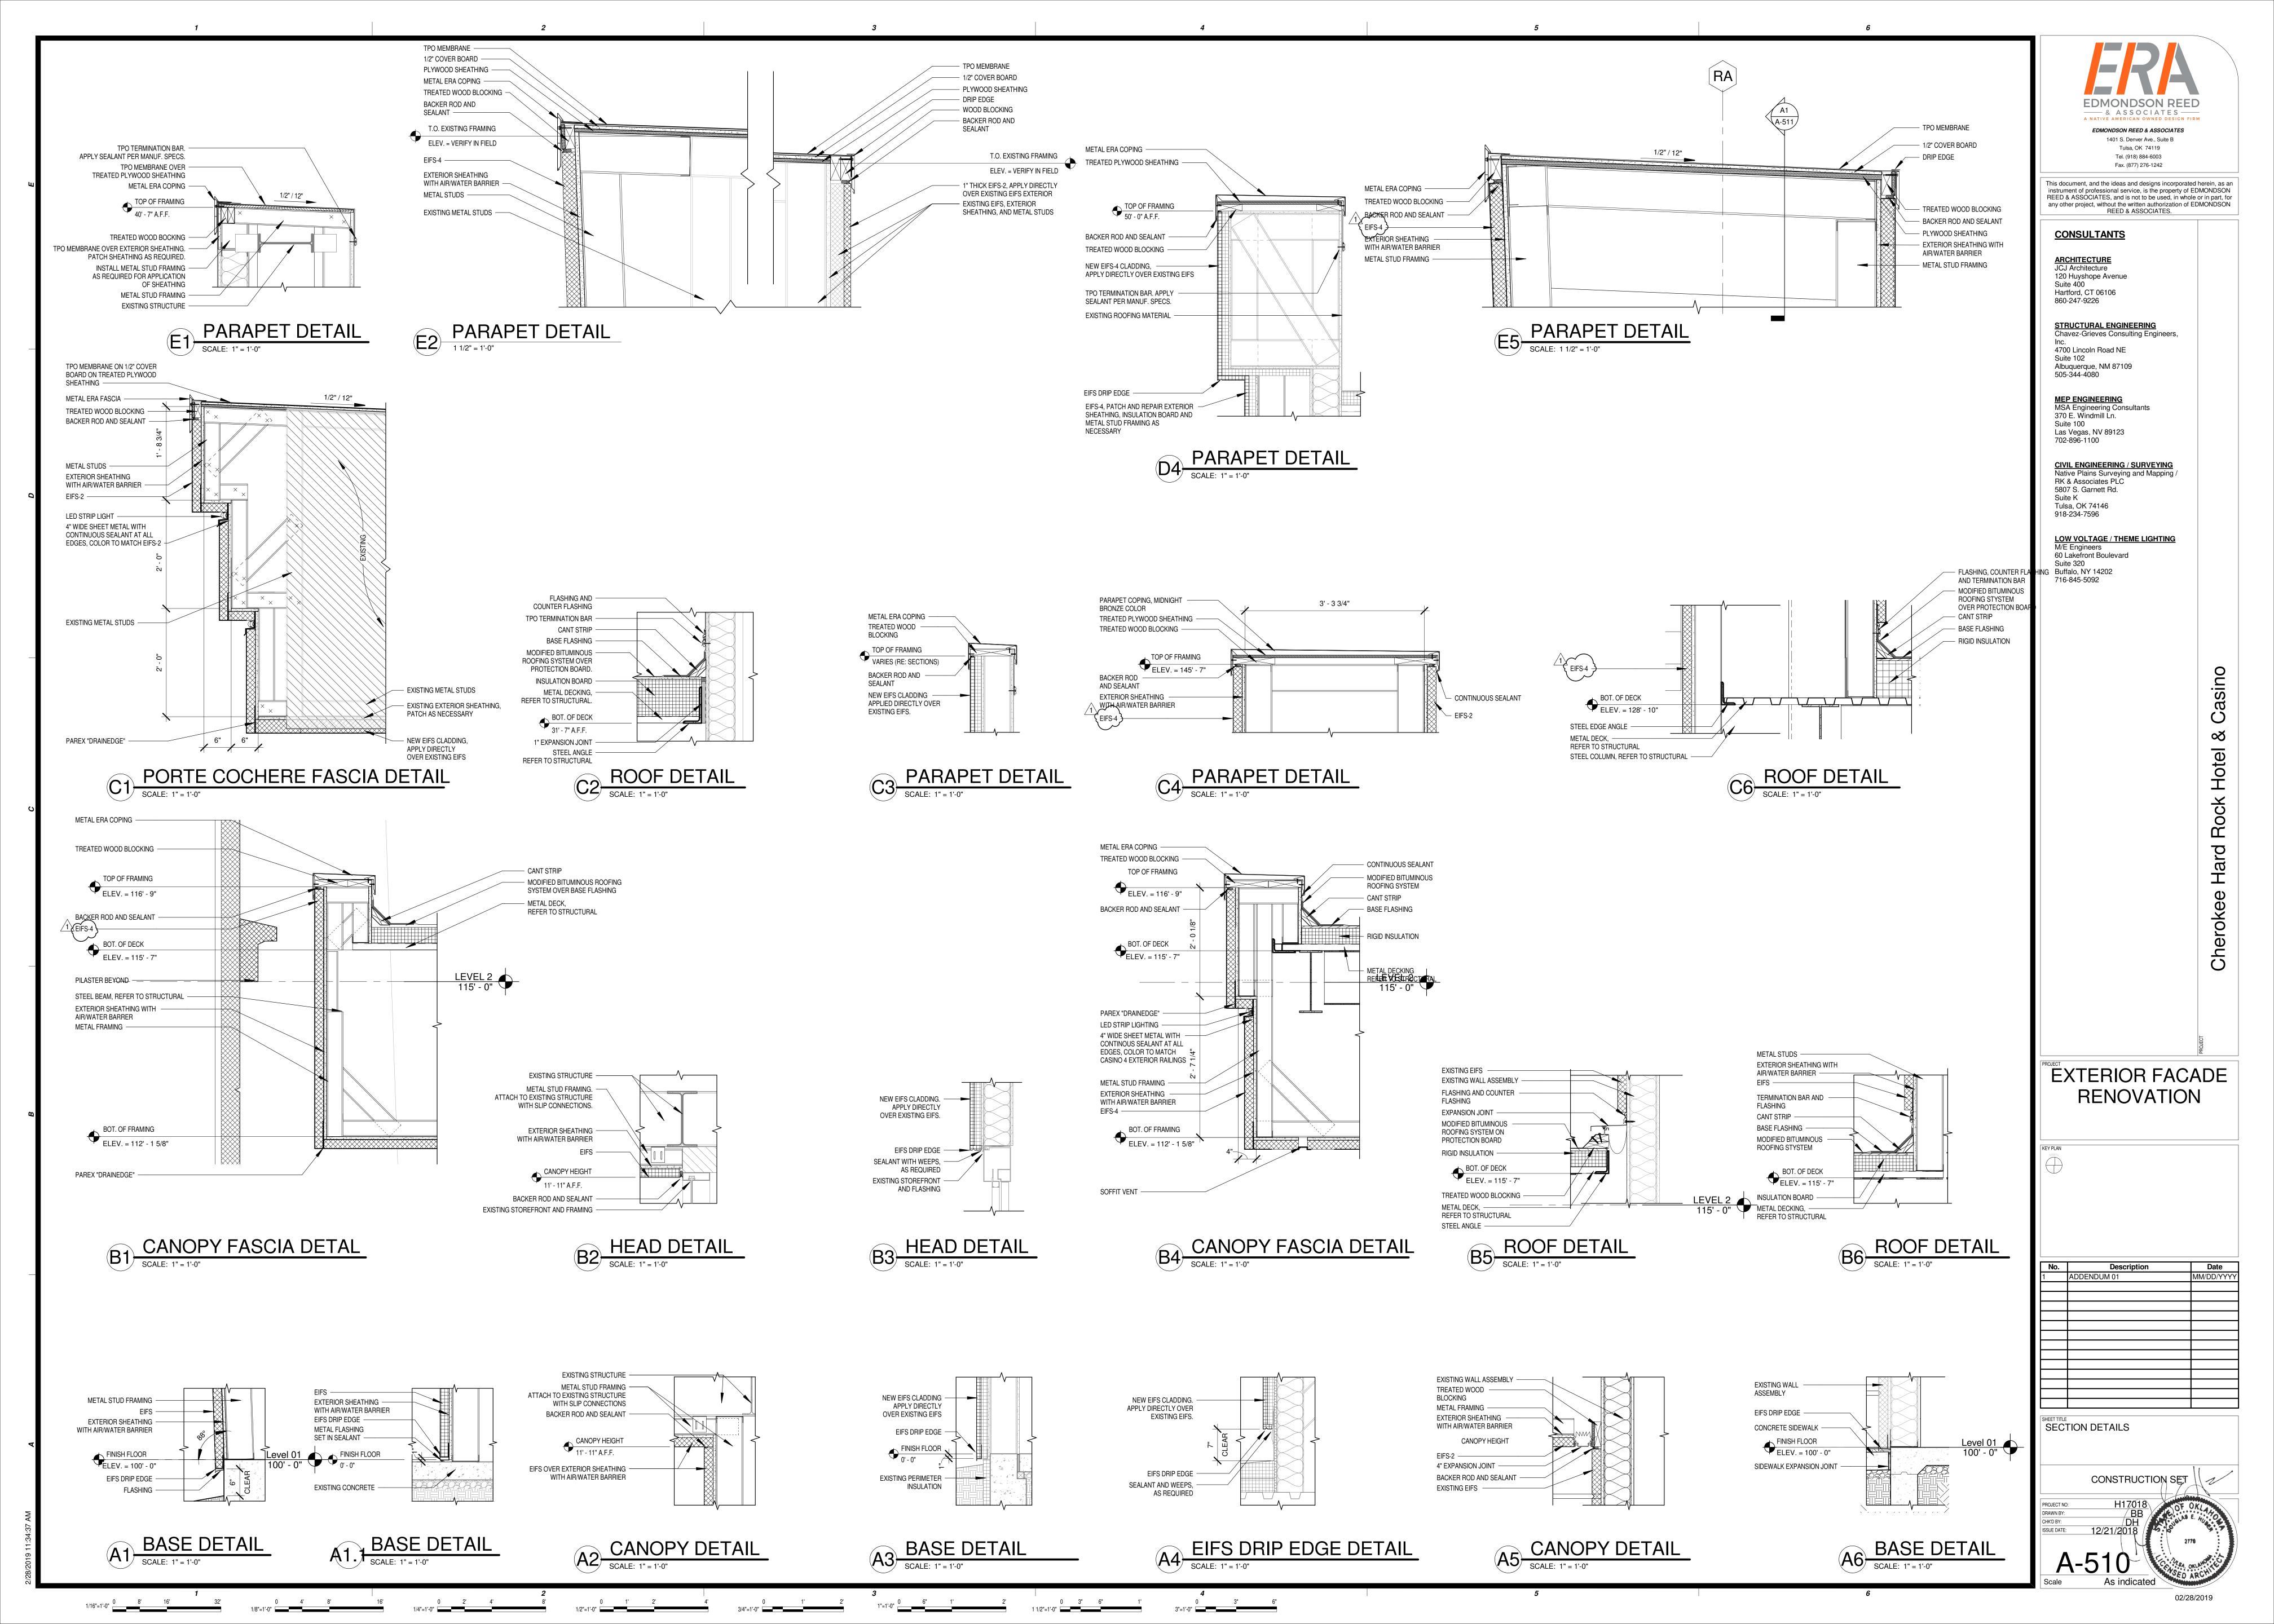

d Rock Hotel & Casino

EXTERIOR FACADE RENOVATION

KEY PLAN
NORTH

Description

SHEET TITLE EXTERIOR ELEVATIONS

CONSTRUCTION SET

H17018.01
AMD

PROJECT NO: H17018.01

DRAWN BY: AMD

CHK'D BY: GEF

ISSUE DATE: 12/21/2018

C1 NORTHEAST/SOUTHEAST ELEVATION

1/8" = 1'-0"

A1 NORTH ELEVATION

1/8" = 1'-0"

/21/2018 3:00:20 PM