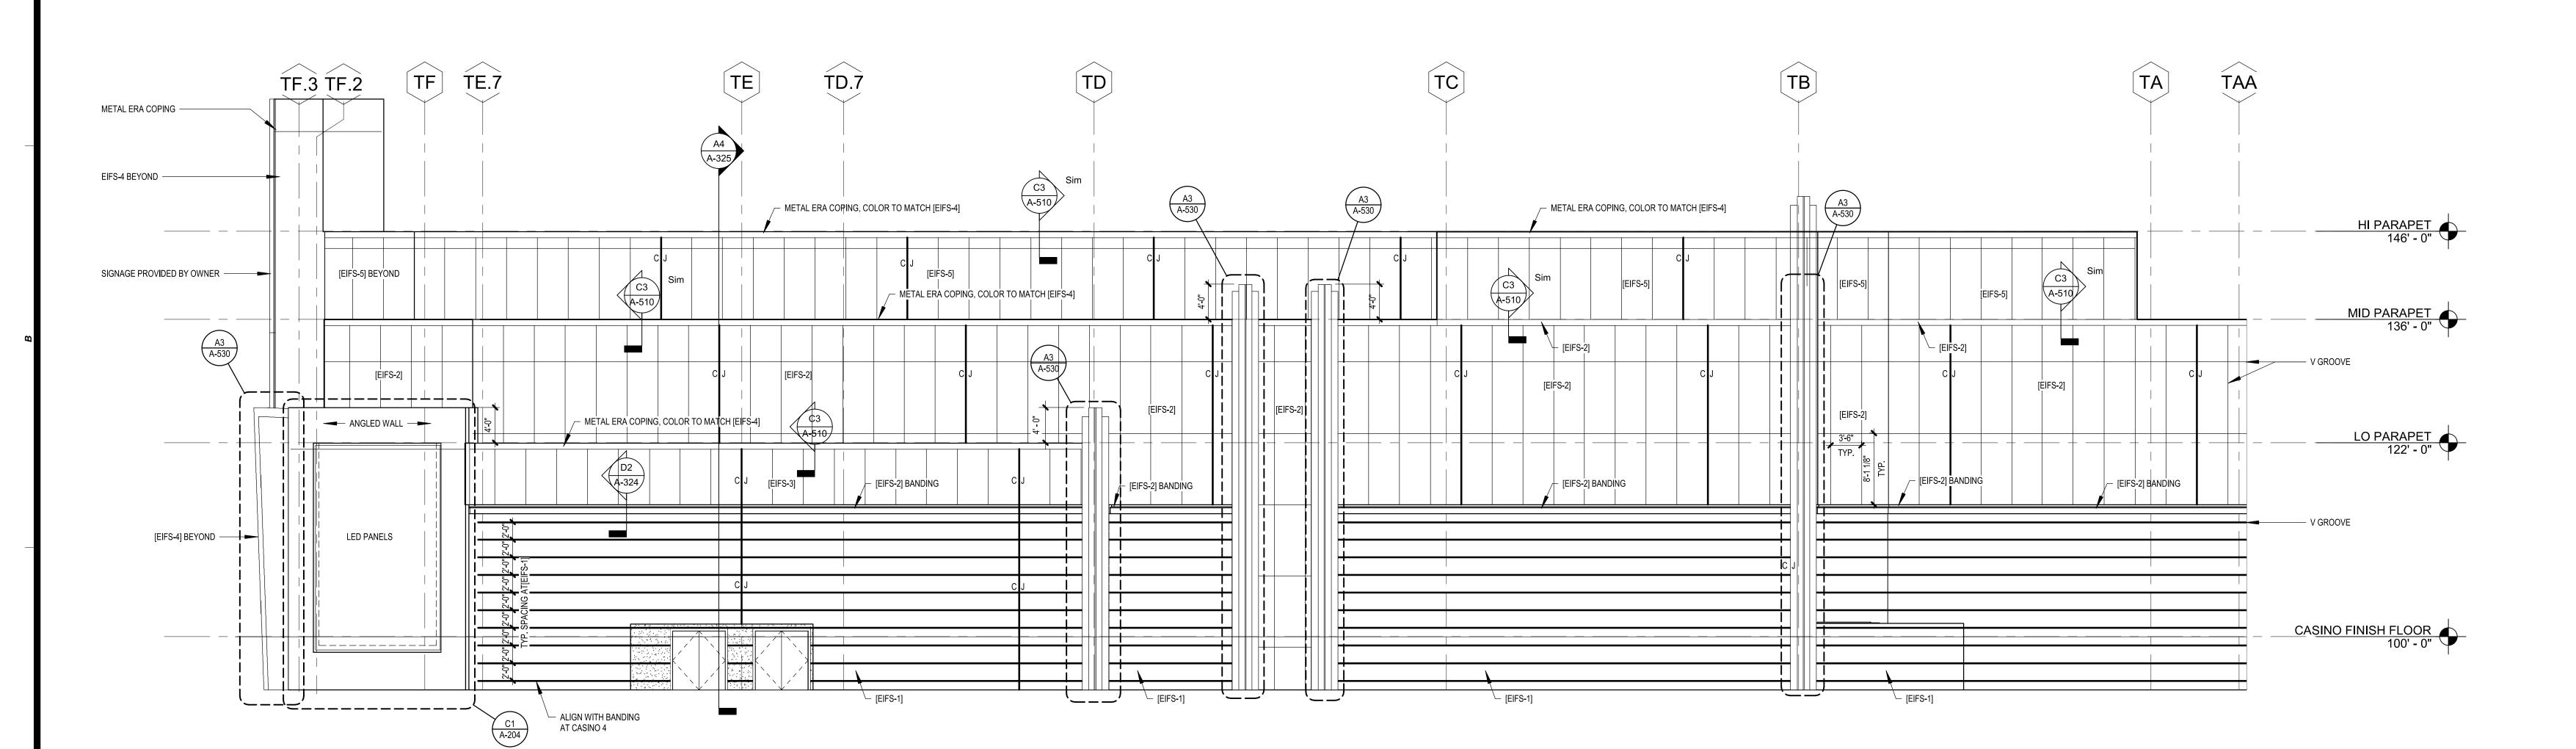

This document, and the ideas and designs incorporated herein, as an

| EIFS LEGEND                                    |                                                                                                                                       |                                                      |
|------------------------------------------------|---------------------------------------------------------------------------------------------------------------------------------------|------------------------------------------------------|
| NUMBER                                         | NAME                                                                                                                                  | TEXTURE                                              |
| EIFS-1<br>EIFS-2<br>EIFS-3<br>EIFS-4<br>EIFS-5 | DRYVIT 454A - STONE GRAY 30% DARKER<br>SW 9165 - GOSSAMER VEIL<br>SW 6143 - BASKET BEIGE<br>SW 7675 - SEALSKIN<br>SW 6537 - LUXE BLUE | SAND FINE<br>SMOOTH<br>SMOOTH<br>SAND FINE<br>SMOOTH |

d Rock Hotel & Casino

EXTERIOR FACADE RENOVATION

KEY PLAN
NORTH

Description

SHEET TITLE EXTERIOR ELEVATIONS

CONSTRUCTION SET

H17018.01
AMD

PROJECT NO: H17018.01

DRAWN BY: AMD

CHK'D BY: GEF

ISSUE DATE: 12/21/2018

C1 NORTHEAST/SOUTHEAST ELEVATION

1/8" = 1'-0"

A1 NORTH ELEVATION

1/8" = 1'-0"

/21/2018 3:00:20 PM