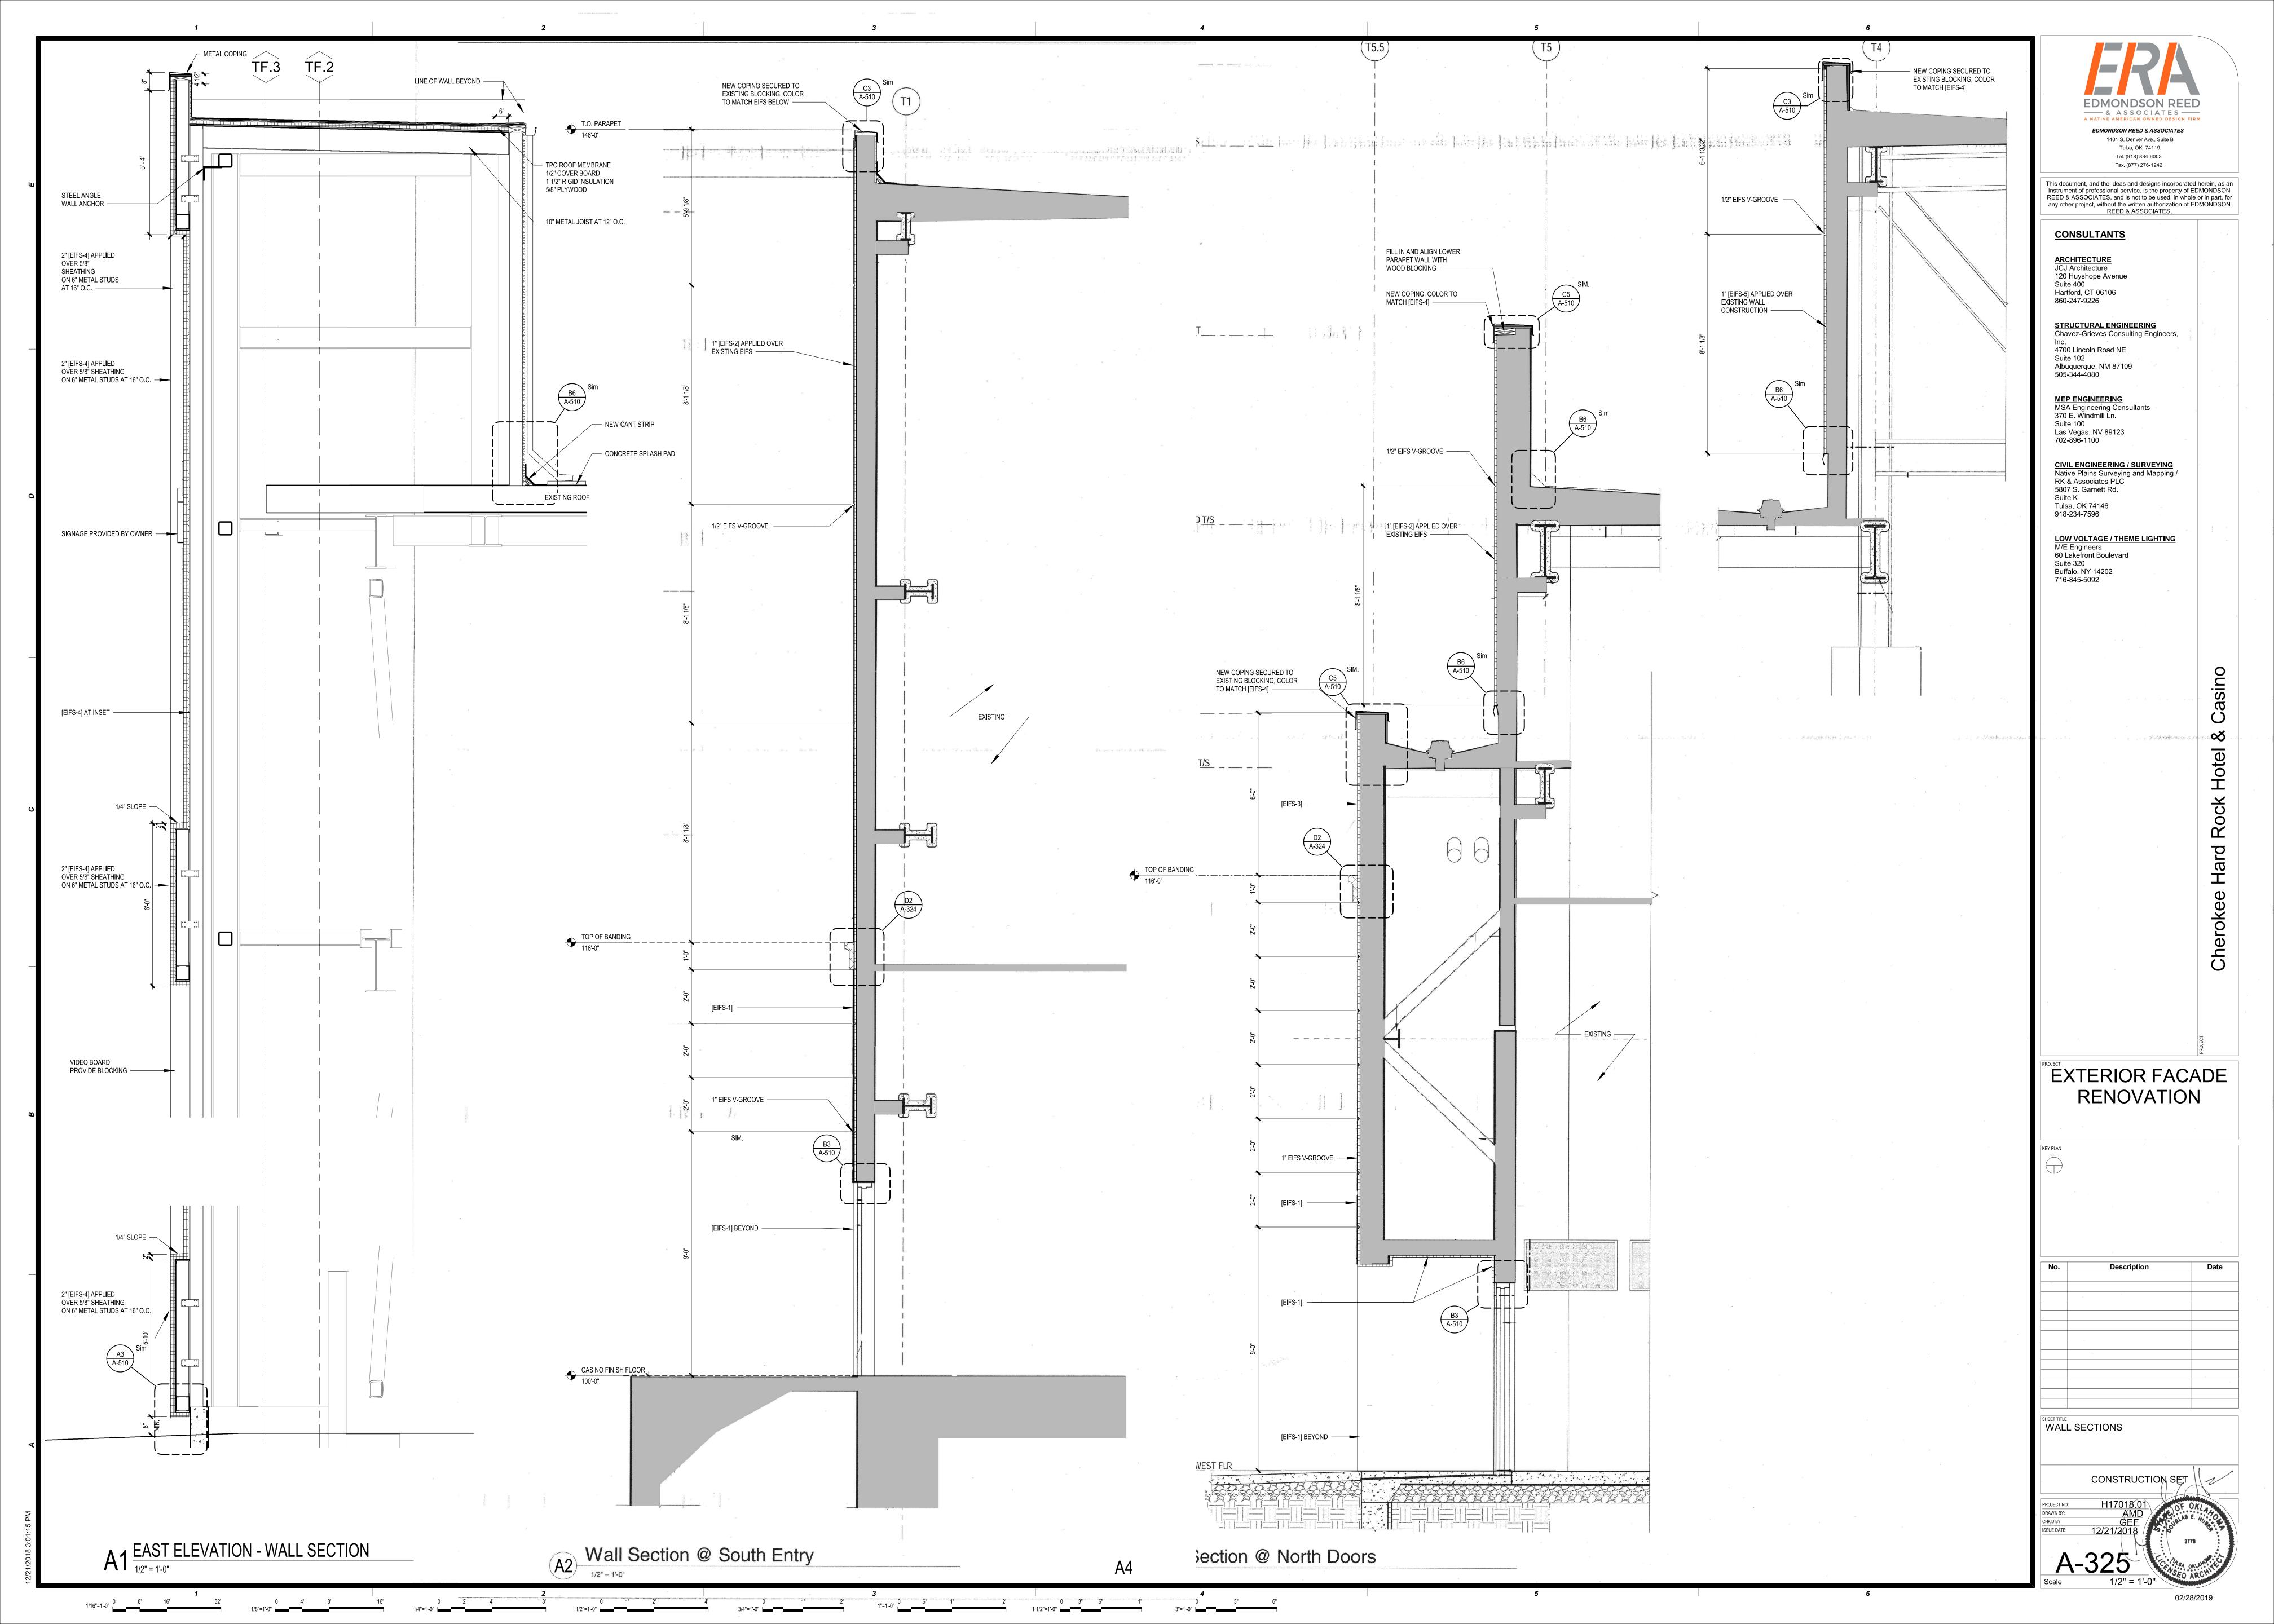

oad NE
Suite 102

## MEP ENGINEERING MSA Engineering Consultants

MSA Engineering Consulta 370 E. Windmill Ln. Suite 100 Las Vegas, NV 89123 702-896-1100

Albuquerque, NM 87109

505-344-4080

## CIVIL ENGINEERING / SURVEYING Native Plains Surveying and Mapping / RK & Associates PLC

5807 S. Garnett Rd. Suite K Tulsa, OK 74146 918-234-7596

716-845-5092

LOW VOLTAGE / THEME LIGHTING
M/E Engineers
60 Lakefront Boulevard
Suite 320
Buffalo, NY 14202

d Rock Hotel & Casino

EXTERIOR FACADE RENOVATION

KEY PLAN
NORTH

Description

SHEET TITLE EXTERIOR ELEVATIONS

CONSTRUCTION SET

H17018.01
AMD

PROJECT NO: H17018.01

DRAWN BY: AMD

CHK'D BY: GEF

ISSUE DATE: 12/21/2018



C1 NORTHEAST/SOUTHEAST ELEVATION

1/8" = 1'-0"



A1 NORTH ELEVATION

1/8" = 1'-0"

/21/2018 3:00:20 PM

02/28/2