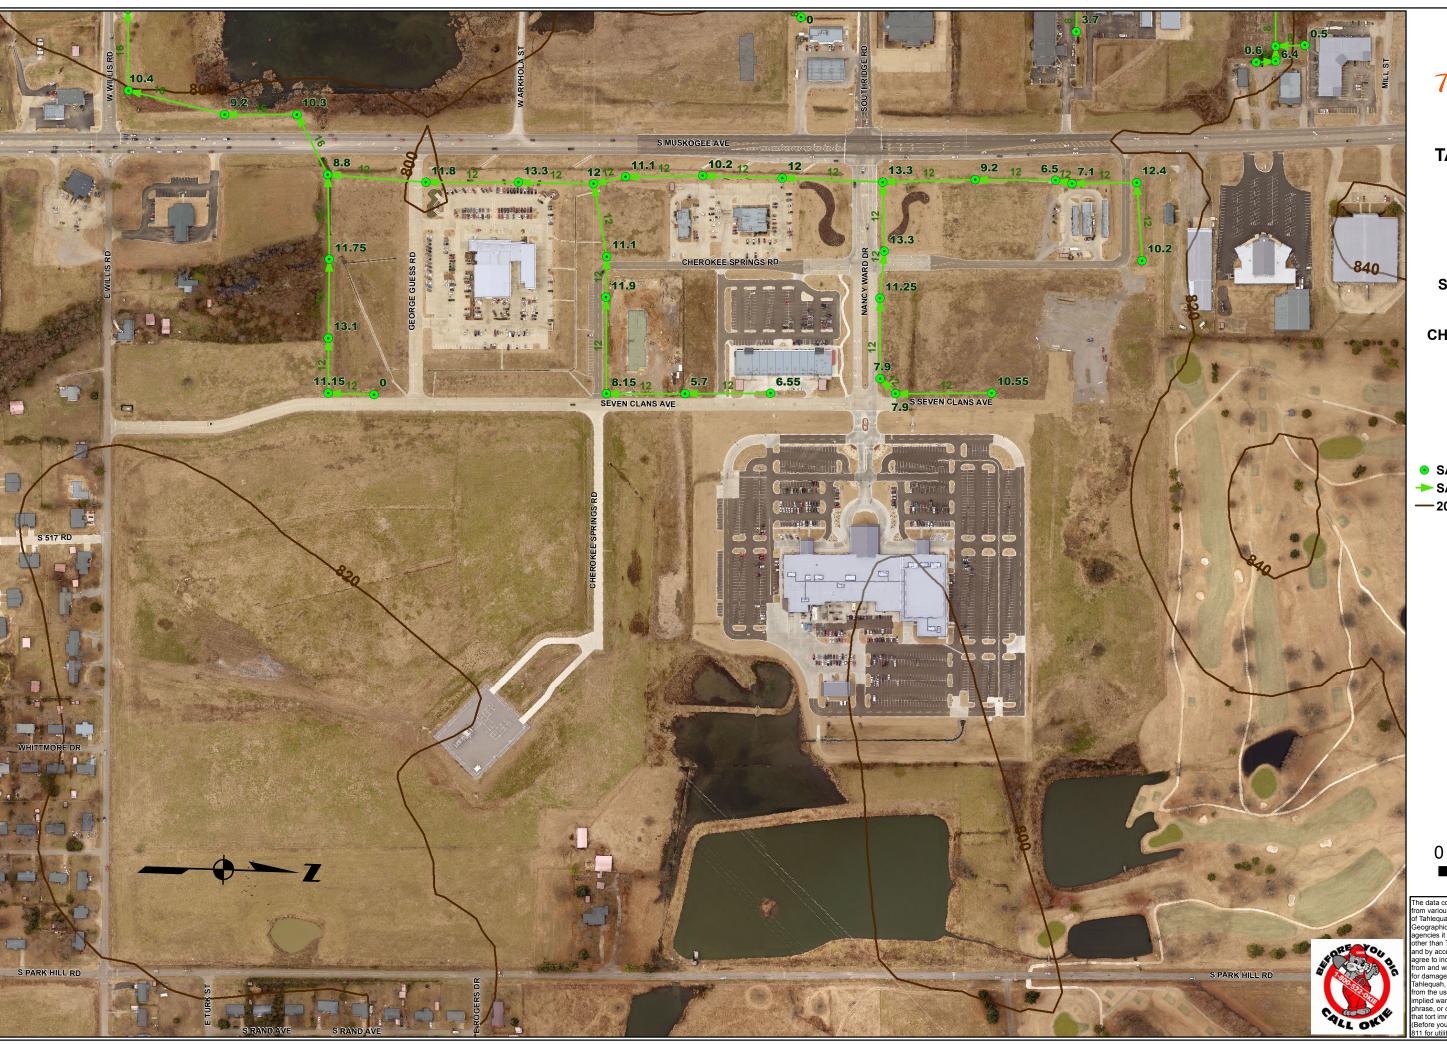

Tahlequah

Tahlequah

Tahlequah, OK

JANUARY 2020

EXISTING SANITARY SEWER (MAIN)

CHEROKEE SPRINGS PLAZA

- SAN. SEWER MANHOLES

  → SAN. SEWER LINES
- -20' CONTOUR LINES

0 150 300 Feet

The data contained herein was compiled from various sources for the sole use and benefit of Tahlequah Public Works Authority (TPWA) Geographic Information System and the public agencies it serves. Any use of the data by anyone other than TPWA is at the sole risk of the user; and by acceptance of this data, the user does hereby agree to indemnify TPWA and hold TPWA harmless from and without liability for any claims, actions, cost for damages of any nature, including the City of Tahlequah, OK, asserted by user or by another arising from the use of this data. TPWA makes no express or implied warrantees with reference to the data. No word, phrase, or clause found herein shall be construed to waive that tort immunity set forth under Oklahoma law. (Before you dig, always call Oklahoma One Call System at 811 for utility locates.)