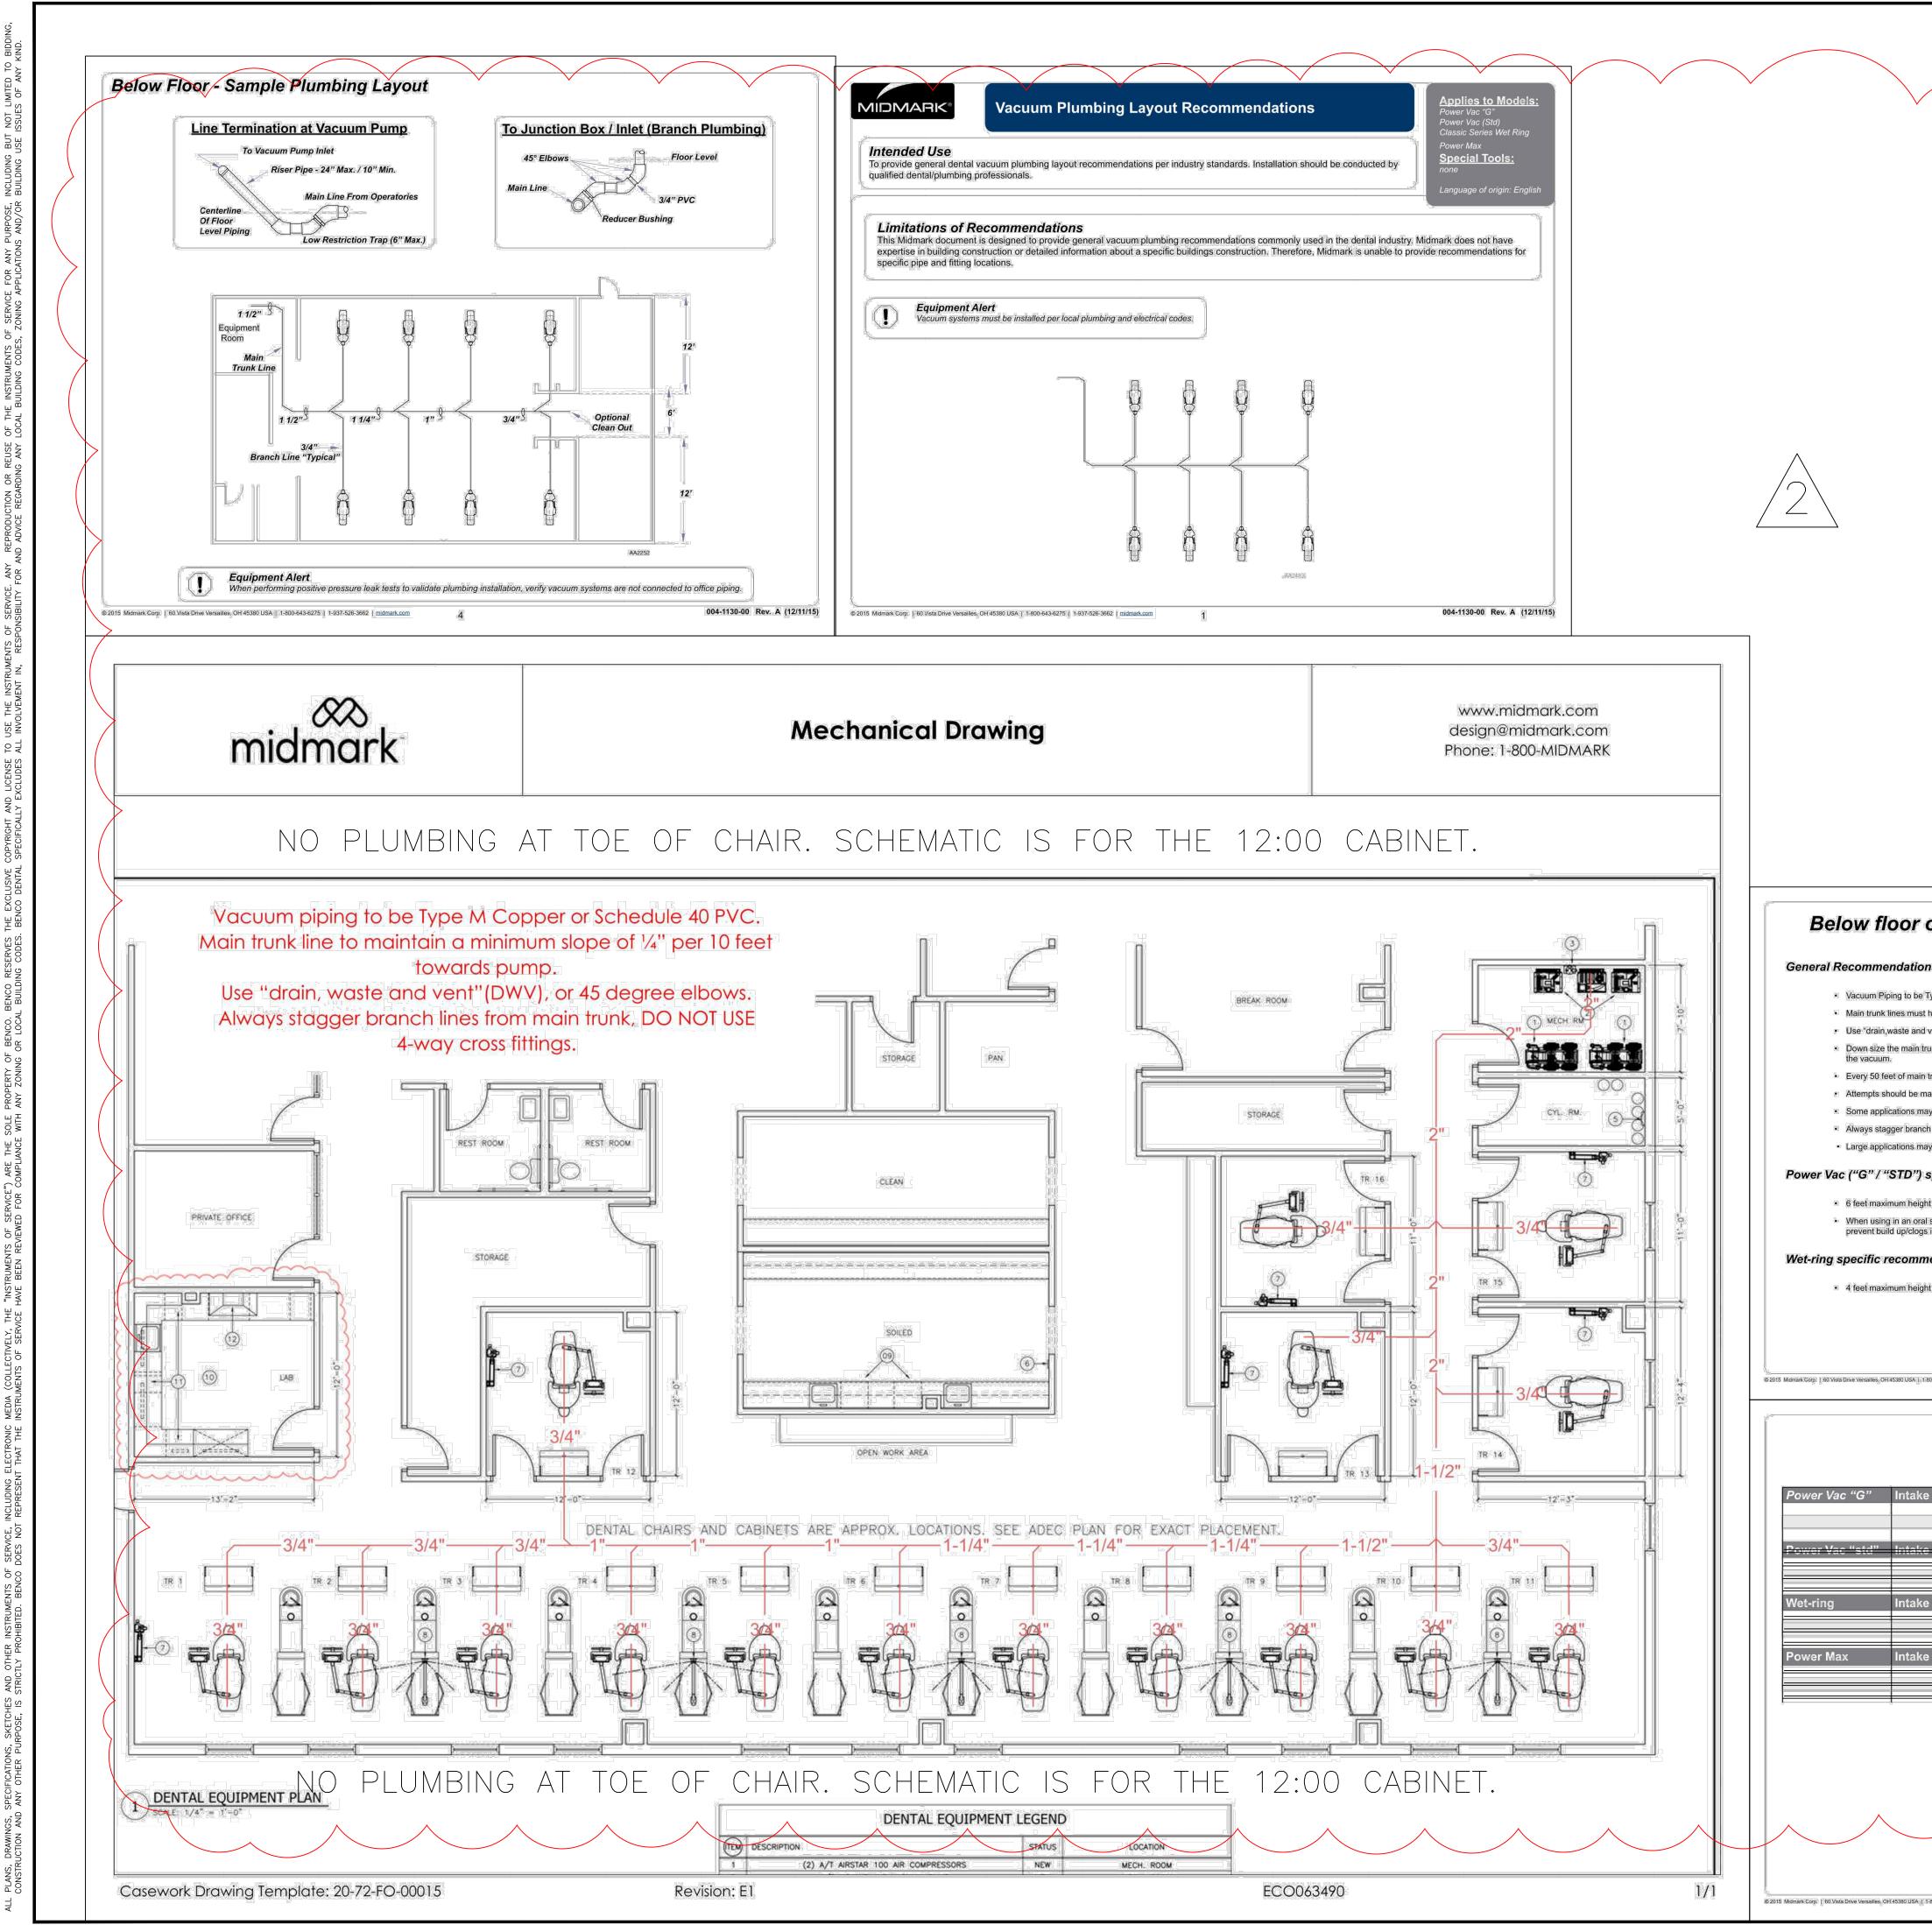

*Item 01* Revised Benco Dental Equipment Drawings due to vacuum manufacturer change and its requirements.

| GENERAL NOTES                                                                                                                                                                                                                                                                                                                                                                                                              |                  |
|----------------------------------------------------------------------------------------------------------------------------------------------------------------------------------------------------------------------------------------------------------------------------------------------------------------------------------------------------------------------------------------------------------------------------|------------------|
| 1. ALL DIMENSIONS AND FIELD CONDITIONS WILL BE VERIFIED BY THE GENERAL CONTRACTOR.<br>THE ACCURACY OF THE FIELD MEASUREMENTS IS THE RESPONSIBILITY OF THE GENERAL<br>CONTRACTOR.                                                                                                                                                                                                                                           |                  |
| 2. THE GENERAL CONTRACTOR AND ALL SUBCONTRACTORS WILL COMPLY WITH ALL FEDERAL, STATE, AND LOCAL LAWS AND ORDINANCES PERTAINING TO THE CONSTRUCTION OF THIS                                                                                                                                                                                                                                                                 |                  |
| DENTAL OFFICE.<br>3. MILLWORK SHALL BE DESIGNED BY THE MILLWORK SUPPLIER AND/OR DENTAL CABINETRY<br>SUPPLIER EXCEPT AS NOTED.                                                                                                                                                                                                                                                                                              |                  |
| <ul> <li>4. BENCO SUGGESTS COMPLIANCE WITH CDC/OSHA RECOMMENDATIONS AGAINST INSTALLING<br/>CARPETING IN TREATMENT ROOMS.</li> </ul>                                                                                                                                                                                                                                                                                        |                  |
| 5. ALL HAZARDS, TEMPORARY OR OTHERWISE SHALL BE PROTECTED TO PRESERVE PUBLIC SAFETY.                                                                                                                                                                                                                                                                                                                                       |                  |
| 6. BENCO WILL SUPPLY ALL DETAILED TEMPLATES AND/OR DETAIL MANUFACTURER'S<br>INSTRUCTIONS. SUCH TEMPLATES AND INSTRUCTIONS WILL DEFINE THE LOCATIONS,<br>CONNECTIONS, AND SERVICES REQUIRED BY THE DENTAL EQUIPMENT. ERRORS RESULTING<br>FROM THE FAILURE OF THE GENERAL CONTRACTOR TO FOLLOW THE INSTRUCTIONS<br>AND/OR TEMPLATES WILL BE THE RESPONSIBILITY OF THE GENERAL CONTRACTOR.                                    |                  |
| 7. DIMENSIONS FOR ALL DENTAL EQUIPMENT ARE CRITICAL AND MUST COMPLY WITH THE<br>MANUFACTURER'S SPECIFICATIONS, AS SUPPLIED BY BENCO. BENCO WILL NOT ASSUME<br>RESPONSIBILITY FOR UNAUTHORIZED VARIATIONS TO THE PLANS AND/OR THE<br>MANUFACTURER'S SPECIFICATIONS.                                                                                                                                                         |                  |
| 8. WHERE NEW MATERIALS ARE TO BE APPLIED IN EXISTING AREAS, THE GENERAL CONTRACTOR WILL REMOVE EXISTING MATERIALS, AS REQUIRED, AND PROPERLY PREPARE AREA TO RECEIVE THE NEW WORK.                                                                                                                                                                                                                                         |                  |
| <ol> <li>THE GENERAL CONTRACTOR WILL INSPECT ALL AREAS OF CONSTRUCTION AFTER<br/>COMPLETION OF THE WORK AND PROVIDE "REPAIR" AND "TOUCH-UP" PAINTING, IN ORDER<br/>TO RETURN AREA TO ORIGINAL CONDITION.</li> </ol>                                                                                                                                                                                                        |                  |
| 10. ALL WORK FOR ALL TRADES WILL BE GUARANTEED FOR A PERIOD OF ONE YEAR MINIMUM FROM THE DATE OF ITS ACCEPTANCE.                                                                                                                                                                                                                                                                                                           |                  |
| 11. ALL MATERIALS INCORPORATED INTO THE WORK WILL BE NEW, UNLESS OTHERWISE NOTED.<br>INSPECTIONS BY A BENCO REPRESENTATIVE ARE AN INTEGRAL PART OF OFFICE<br>CONSTRUCTION.                                                                                                                                                                                                                                                 |                  |
| 12. IT IS RESPONSIBILITY OF THE CUSTOMER OR HIS GENERAL CONTRACTOR TO ARRANGE FOR<br>ALL MEETINGS, INCLUDING THE INITIAL REVIEW OF THE PLANS, SPECIFICATIONS, AND<br>TEMPLATES AND ALL SUBSEQUENT INSPECTIONS.                                                                                                                                                                                                             |                  |
| BENCO DENTAL INSPECTIONS                                                                                                                                                                                                                                                                                                                                                                                                   |                  |
| <ul> <li>INITIAL REVIEW OF THE PLANS, SPECIFICATIONS, AND FIELD CONDITIONS WITH THE<br/>GENERAL CONTRACTOR, CARPENTER, PLUMBER, AND ELECTRICIAN BEFORE</li> </ul>                                                                                                                                                                                                                                                          |                  |
| <ul> <li>RENOVATIONS BEGIN.</li> <li>INSPECTION AFTER FRAMING AND BLOCKING ARE COMPLETE, PLUMBING AND<br/>ELECTRICAL LINES ARE INSTALLED, AND BEFORE WALLS AND/OR FLOORS ARE<br/>CLOSED.</li> </ul>                                                                                                                                                                                                                        |                  |
| <ul> <li>FINAL INSPECTION AFTER FINISH WORK IS COMPLETE, TWO (2) DAYS PRIOR TO THE<br/>INSTALLATION OF DENTAL EQUIPMENT.</li> </ul>                                                                                                                                                                                                                                                                                        |                  |
| 13. BENCO WILL BE PROVIDED FIVE (5) DAYS ADVANCE NOTICE OF ALL MEETINGS.<br>TO ARRANGE THE ABOVE, PLEASE CALL THE EQUIPMENT SPECIALIST LISTED UNDER THE<br>PROJECT TEAM SECTION OF THE COVER SHEET.                                                                                                                                                                                                                        |                  |
| <ul> <li>a. UPGRADING AND INSTALLATION OF ELECTRICAL SERVICE TO DENTAL OFFICE</li> <li>b. COMPLETE HVAC SYSTEM</li> <li>c. HOT WATER SYSTEM</li> <li>d. FIRE SAFETY DEVICES INCLUDING: ALARMS, DETECTORS, EXTINGUISHERS, ETC.</li> <li>e. ILLUMINATED EXIT SIGNS</li> <li>f. GENERAL AND EMERGENCY LIGHTING</li> <li>g. TELEPHONE SYSTEM AND WIRING</li> <li>h. SOUND SYSTEM</li> <li>i. COMPUTER SYSTEM WIRING</li> </ul> | PITTSTON, PA     |
|                                                                                                                                                                                                                                                                                                                                                                                                                            |                  |
|                                                                                                                                                                                                                                                                                                                                                                                                                            | 295 Ce<br>Pittst |
|                                                                                                                                                                                                                                                                                                                                                                                                                            |                  |
|                                                                                                                                                                                                                                                                                                                                                                                                                            | U Her            |
|                                                                                                                                                                                                                                                                                                                                                                                                                            |                  |
|                                                                                                                                                                                                                                                                                                                                                                                                                            | SHEET            |
|                                                                                                                                                                                                                                                                                                                                                                                                                            | Q0.1             |
|                                                                                                                                                                                                                                                                                                                                                                                                                            | Q1.1<br>Q2.1     |
|                                                                                                                                                                                                                                                                                                                                                                                                                            | Q3.1<br>Q3.2     |
| SYMBOLS LEGEND                                                                                                                                                                                                                                                                                                                                                                                                             | Q4.1<br>Q4.2     |
|                                                                                                                                                                                                                                                                                                                                                                                                                            | Q4.3             |
| DETAIL/SHEET TAG S# SINK TAG                                                                                                                                                                                                                                                                                                                                                                                               |                  |
| #   EQUIPMENT TAG   #   NOTE TAG                                                                                                                                                                                                                                                                                                                                                                                           |                  |
|                                                                                                                                                                                                                                                                                                                                                                                                                            |                  |

NEW WALL

| ITEM   | DESCRIPTION                                                                             | STATUS | LOCATION                                |  |  |
|--------|-----------------------------------------------------------------------------------------|--------|-----------------------------------------|--|--|
| 1      | (2) A/T AIRSTAR 100 AIR COMPRESSORS                                                     | NEW    | MECH. ROOM                              |  |  |
| $\sim$ | ~~~~~~~~~~~~~~~~~~~~~~~~~~~~~~~~~~~~~~~                                                 | $\sim$ | ~~~~~~~~~~~~~~~~~~~~~~~~~~~~~~~~~~~~~~~ |  |  |
| 2      | (2) MIDMARK G7 VACUUM PUMPS                                                             | NEW    | MECH. ROOM                              |  |  |
| $\sim$ | ·····                                                                                   | $\sim$ | ·····                                   |  |  |
| 3      | RAMVAC HG5 AMALGAM SEPARATOR                                                            | NEW    | MECH. ROOM                              |  |  |
| 4      | REMOTE CONTROL PANEL FOR MECHANICAL EQUIPMENT                                           | NEW    | VERIFY LOCATION                         |  |  |
| 5      | ACCUTRON DIGI-FLO NITROUS MANIFOLD                                                      | NEW    | CYL. RM.                                |  |  |
| 6      | ACCUTRON NITROUS WALL ALARM                                                             | NEW    | STERILE (VERIFY LOCATION)               |  |  |
| 7      | INSTRUMENTARIUM FOCUS INTRAORAL X-RAY w/ 85" REACH                                      | NEW    | TR'S 1, 12, 13, 14, 15 & 16             |  |  |
| 8      | INSTRUMENTARIUM FOCUS INTRAORAL X-RAY w/ 75" REACH                                      | NEW    | CENTER ISLANDS BETWEEN TR'S             |  |  |
| 9      | MISCELLANEOUS STERILE EQUIPMENT:<br>ULTRASONIC CLEANER, AUTOCLAVE & (2) MIELE WASHERS   | NEW    | STERILE (VERIFY LOCATIONS)              |  |  |
| 10     | <u>MISCELLANEOUS LAB EQUIPMENT</u> :<br>DISPOSABLE PLASTER TRAP, MODEL TRIMMER, & LATHE | NEW    | LAB (VERIFY LOCATIONS)                  |  |  |
|        |                                                                                         |        |                                         |  |  |
| 11     | MIDMARK MILLWORK                                                                        | NEW    | LAB                                     |  |  |
| 12     | HANDLER FUME HOOD                                                                       | NEW    | LAB                                     |  |  |

|                                                                                                                                                                                                                                                                                                                                                                                                                                                                                                                                                                                                                                                                                                                                                                                                                                                                                                                                                                                                                                                                                                                                                                                                                                                                                                                                                                                                                                                                                                                                                                                                                                                                                                                                                                                                                                                                                                                                                                                                                                                                                                                                    |                                                                                         | Benco <sup>®</sup> Centerpoint<br>DITSTON, PA · DALLAS, TX · COSTA MESA, CA<br>1.800.462.3626 / BENCO.COM<br>MermanMiller                                                                                                                                 |
|------------------------------------------------------------------------------------------------------------------------------------------------------------------------------------------------------------------------------------------------------------------------------------------------------------------------------------------------------------------------------------------------------------------------------------------------------------------------------------------------------------------------------------------------------------------------------------------------------------------------------------------------------------------------------------------------------------------------------------------------------------------------------------------------------------------------------------------------------------------------------------------------------------------------------------------------------------------------------------------------------------------------------------------------------------------------------------------------------------------------------------------------------------------------------------------------------------------------------------------------------------------------------------------------------------------------------------------------------------------------------------------------------------------------------------------------------------------------------------------------------------------------------------------------------------------------------------------------------------------------------------------------------------------------------------------------------------------------------------------------------------------------------------------------------------------------------------------------------------------------------------------------------------------------------------------------------------------------------------------------------------------------------------------------------------------------------------------------------------------------------------|-----------------------------------------------------------------------------------------|-----------------------------------------------------------------------------------------------------------------------------------------------------------------------------------------------------------------------------------------------------------|
| by the Cooper or Schedule 40 PVC per product specs and local code.  Are a <u>minum</u> slope of 1/4 inch per 10 feet towards the pump.  Are (DVV), or 45 deg, elbows:  In line after every few junction boxes or branches in order to maintain sufficient suction in operatoires for muk line should be considered a user:  Are quire in main trunk, ine to be spil, attempts should be made to equalize flow in both directions.  In grapher multiple vacuums and dividing the operatoires into zones in order to maintain sufficient suction sufficient suctions.  For file comment we recommend using the surgical operatory recovery room packages to collect ever  In main trunk line to the pump.  In main trunk line to the pump.  In main trunk line to the pump.  Are main tr |                                                                                         | CHEROKEE NATION<br>STILWELL, OK                                                                                                                                                                                                                           |
| Single Models G3, G5, G7       Twin Models G         (Suction) Line       Single Models G3, G5, G7       Twin Models G         Type       PVC Sch 40 Pipe Recommended - for Main Trunk and Branch       Line Size         Pump Termination       11/2"       2"         (Suction) Line       Single Models P3, P5, P7       Twin Models P         Pump Termination       11/2"       2"         (Suction) Line       Single Models CV3, CV5       Twin Models P         Pump Termination       11/2"       2"         (Suction) Line       Single Models CV3, CV5       Twin Models CV3         Pump Termination       11/2"       2"         (Suction) Line       Single Models CV3, CV5       Twin Models CV3         Pump Termination       11/2"       2"         (Suction) Line       Single Models CV3, CV5       Twin Models CV3         PVC Sch 40 Pipe Recommended - for Main Trunk and Branch       2"         (Suction) Line       Single Models CV3, CV5       Twin Models CV3         Type       PVC Sch 40 Pipe Recommended - for Main Trunk and Branch       11/2" hr         Pump Termination       11/2" hr       2"         Type       PVC Sch 40 Pipe Recommended - for Main Trunk and Branch       11/2" hr         Type       PVC S                                                                                                                                                                                                                                                                                                                                                                                                                                                                                                                                                                                                                                                                                                                                                                                                                                                                           | 6, G10, G14<br>ines:<br>it.<br>6, P10, P14<br>imes:<br>it.<br>CV6, CV10<br>imes:<br>ise | ISSUED:       DATE:         ZONE STUDY       MM/DD/YY         DESIGN SCHEMATIC       10-29-19         DCD (FOR REVIEW)       11-18-19         DCD       11-18-19         DCD REVISION (LAB)       2-10-20         REVISION 2 (SUCTION PUMP)       2-20-20 |
| 800-643-6275 J 1-937-526-3662 j midmark.com 2 00                                                                                                                                                                                                                                                                                                                                                                                                                                                                                                                                                                                                                                                                                                                                                                                                                                                                                                                                                                                                                                                                                                                                                                                                                                                                                                                                                                                                                                                                                                                                                                                                                                                                                                                                                                                                                                                                                                                                                                                                                                                                                   | 14-1130-00 Rev. A (12/11/15)                                                            | SHEET : Q4.3                                                                                                                                                                                                                                              |