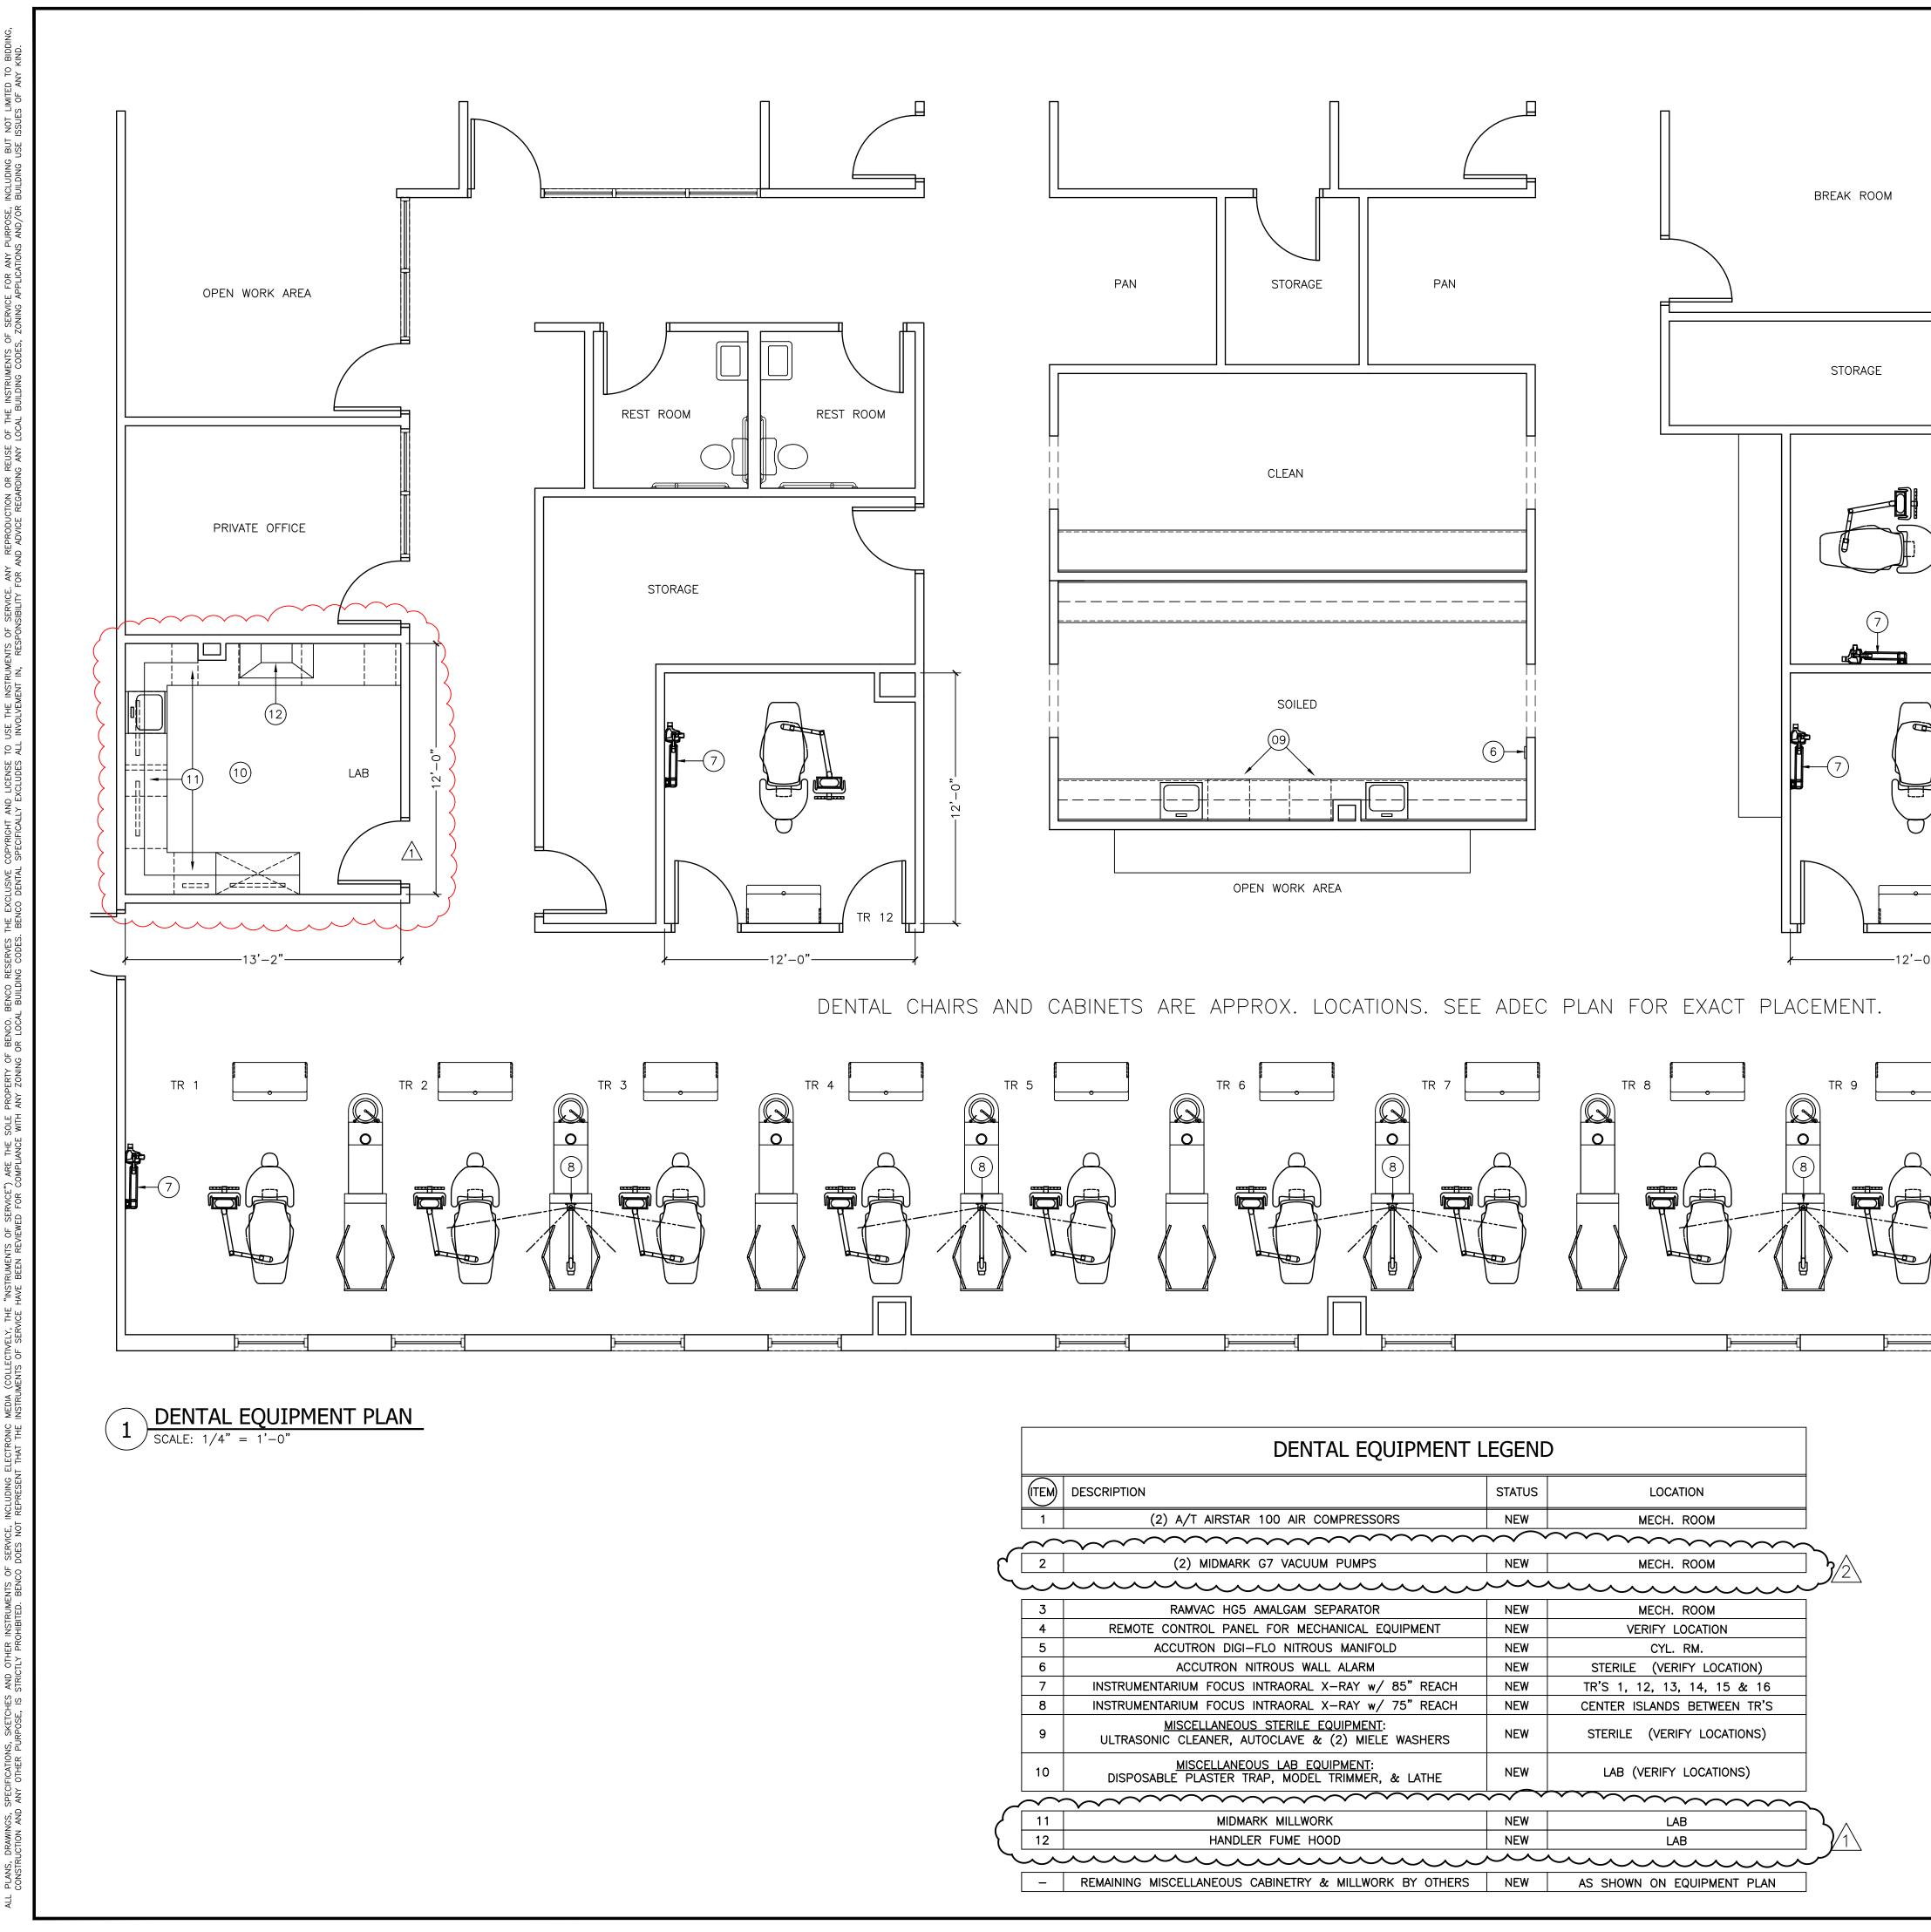

NEW WALL

| ITEM   | DESCRIPTION                                                                             | STATUS | LOCATION                                |  |  |
|--------|-----------------------------------------------------------------------------------------|--------|-----------------------------------------|--|--|
| 1      | (2) A/T AIRSTAR 100 AIR COMPRESSORS                                                     | NEW    | MECH. ROOM                              |  |  |
| $\sim$ | ~~~~~~~~~~~~~~~~~~~~~~~~~~~~~~~~~~~~~~~                                                 | $\sim$ | ~~~~~~~~~~~~~~~~~~~~~~~~~~~~~~~~~~~~~~~ |  |  |
| 2      | (2) MIDMARK G7 VACUUM PUMPS                                                             | NEW    | MECH. ROOM                              |  |  |
| $\sim$ | ·····                                                                                   | $\sim$ | ·····                                   |  |  |
| 3      | RAMVAC HG5 AMALGAM SEPARATOR                                                            | NEW    | MECH. ROOM                              |  |  |
| 4      | REMOTE CONTROL PANEL FOR MECHANICAL EQUIPMENT                                           | NEW    | VERIFY LOCATION                         |  |  |
| 5      | ACCUTRON DIGI-FLO NITROUS MANIFOLD                                                      | NEW    | CYL. RM.                                |  |  |
| 6      | ACCUTRON NITROUS WALL ALARM                                                             | NEW    | STERILE (VERIFY LOCATION)               |  |  |
| 7      | INSTRUMENTARIUM FOCUS INTRAORAL X-RAY w/ 85" REACH                                      | NEW    | TR'S 1, 12, 13, 14, 15 & 16             |  |  |
| 8      | INSTRUMENTARIUM FOCUS INTRAORAL X-RAY w/ 75" REACH                                      | NEW    | CENTER ISLANDS BETWEEN TR'S             |  |  |
| 9      | MISCELLANEOUS STERILE EQUIPMENT:<br>ULTRASONIC CLEANER, AUTOCLAVE & (2) MIELE WASHERS   | NEW    | STERILE (VERIFY LOCATIONS)              |  |  |
| 10     | <u>MISCELLANEOUS LAB EQUIPMENT</u> :<br>DISPOSABLE PLASTER TRAP, MODEL TRIMMER, & LATHE | NEW    | LAB (VERIFY LOCATIONS)                  |  |  |
|        |                                                                                         |        |                                         |  |  |
| 11     | MIDMARK MILLWORK                                                                        | NEW    | LAB                                     |  |  |
| 12     | HANDLER FUME HOOD                                                                       | NEW    | LAB                                     |  |  |

| Beenee       centerpoint         TITSTON, PA · DALLAS, TX · COSTA MESA, CA         1.800.462.3626 / BENCO.COM                                                                                                                                                                                                                                        |
|------------------------------------------------------------------------------------------------------------------------------------------------------------------------------------------------------------------------------------------------------------------------------------------------------------------------------------------------------|
| CHEROKEE NATION<br>STILWELL, OK                                                                                                                                                                                                                                                                                                                      |
| ISSUED:       DATE:         ZONE STUDY       MM/DD/YY         DESIGN SCHEMATIC       10-29-19         DCD (FOR REVIEW)       11-18-19         DCD       11-18-19         DCD REVISION (LAB)       2-10-20         REVISION 2 (SUCTION PUMP)       2-20-20         MS19053-MEC       -         DRAWING TITLE:       DPC         DENTAL EQUIPMENT PLAN |