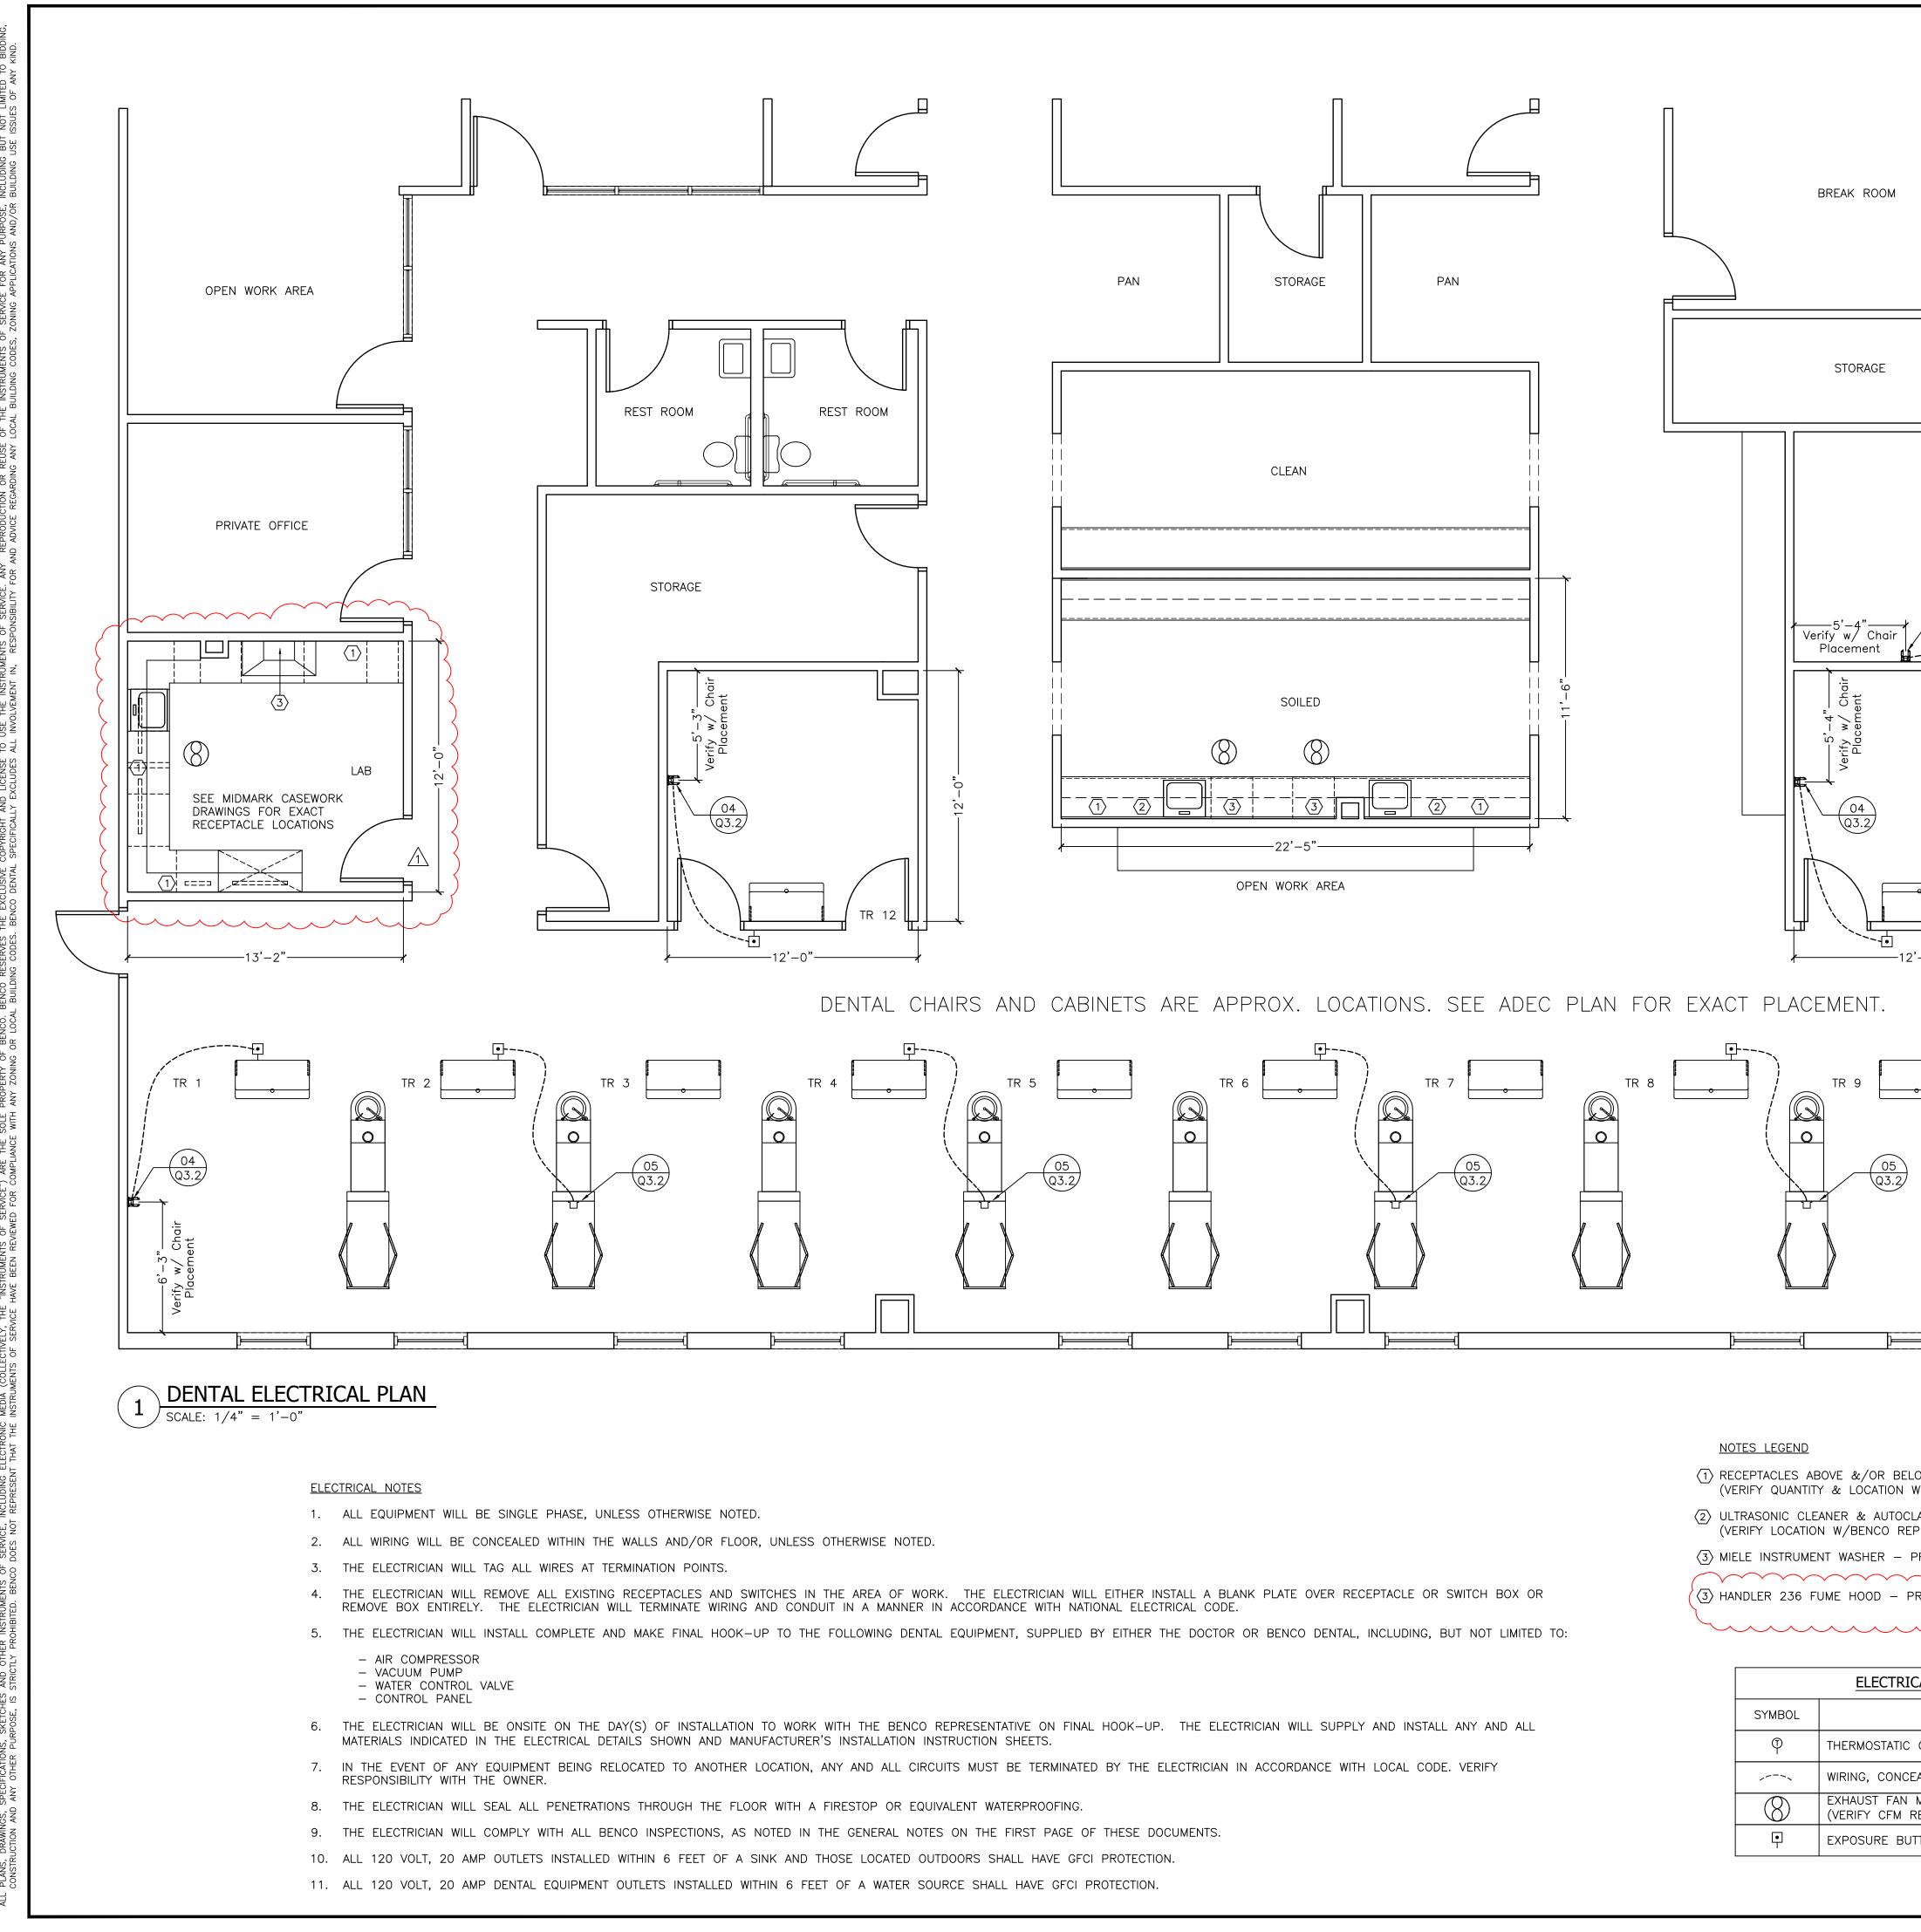

|                                                                                                                                                                                                                                                                                                                               | CYL RM.<br>CYL | Entereor       Centerpoint         Enteron dallas, tx. costa mesa, ca         1.000.402.3020 / BENCO.001         Image: State of the s |
|-------------------------------------------------------------------------------------------------------------------------------------------------------------------------------------------------------------------------------------------------------------------------------------------------------------------------------|------------------------------------------------------------------------------------------------------------------------------------------------------------------------------------------------------------------------------------------------------------------------------------------------------------------------------------------------------------------------------------------------------------------------------------------------------------------------------------------------------------------------------------------------------------------------------------------------------------------------------------------------------------------------------------------------------------------------------------------------------------------------------------------------------------------------------------------------------------------------------------------------------------------------------------------------------------------------------------------------------------------------------------------------------------------------------------------------------------------------------------------------------------------------------------------------------------------------------------------------------------------------------------------------------------------------------------------------------------------------------------------------------------------------------------------------------------------------------------------------------------------------------------------------------------------------------------------------------------------------------------------------------------------------------------------------------------------------------------------------------------------------------------------------------------------------------------------------------------------------------------------------------------------------------------------------------------------------------------------------------------------------------------------------------------------------------------------------------------------------------------------------------------------------------------------------------------------------------------------------------------------------------------------------------------------------------------------------------------------------------------------------------------------------------------------------------------------------------------------------------------------------------------------------------------------------------------------------------|----------------------------------------------------------------------------------------------------------------------------------------------------------------------------------------------------------------------------------------------------------------------------------------------------------------------------------------------------------------------------------------------------------------------------------------------------------------------------------------------------------------------------------------------------------------------------------------------------------------------------------------------------------------------------------------------------------------------------------------------------------------------------------------------------------------------------------------------------------------------------------------------------------------------------------------------------------------------------------------------------------------------------------------------------------------------------------------------------------------------------------------------------------------------------------------------------------------------------------------------------------------------------------------------------------------------------------------------------------------------------------------------------------------------------------------------------------------------------------------------------------------------------------------------------------------------------------------------------------------------------------------------------------------------------------------------------------------------------------------------------------------------------------------------------------------------------------------------------------------------------------------------------------------------------------------------------------------------------------------------------------|
| OW COUNTERTOPS<br>WITH BENCO REP AT TIME OF LAYOUT)<br>AVE RECEPTACLE – 110V, 20 AMP CI<br>P AT TIME OF LAYOUT)<br>PROVIDE 230V 30AMP DEDICATED CIRCU<br>ROVIDE 115V 15A POWER SUPPLY<br>CAL LEGEND<br>DESCRIPTION<br>ON/OFF SWITCH<br>CALED IN WALL OR CEILING<br>MOUNTED IN CEILING<br>REQUIREMENTS WITH ARCHITECT)<br>ITON | RCUIT                                                                                                                                                                                                                                                                                                                                                                                                                                                                                                                                                                                                                                                                                                                                                                                                                                                                                                                                                                                                                                                                                                                                                                                                                                                                                                                                                                                                                                                                                                                                                                                                                                                                                                                                                                                                                                                                                                                                                                                                                                                                                                                                                                                                                                                                                                                                                                                                                                                                                                                                                                                                | ISSUED:       DATE:         ZONE STUDY       MM/DD/YY         DESIGN SCHEMATIC       10-29-19         DCD (FOR REVIEW)       11-18-19         DCD       10-20         REVISION 2 (SUCTION PUMP)       2-20-20         REVISION 2 (SUCTION PUMP)       2-20-20         PROJECT #:       MS19053-MEC         DRAWING TITLE :       DPC         DENTAL ELECTRICAL PLAN         SHEET:       Q3.1                                                                                                                                                                                                                                                                                                                                                                                                                                                                                                                                                                                                                                                                                                                                                                                                                                                                                                                                                                                                                                                                                                                                                                                                                                                                                                                                                                                                                                                                                                                                                                                                            |