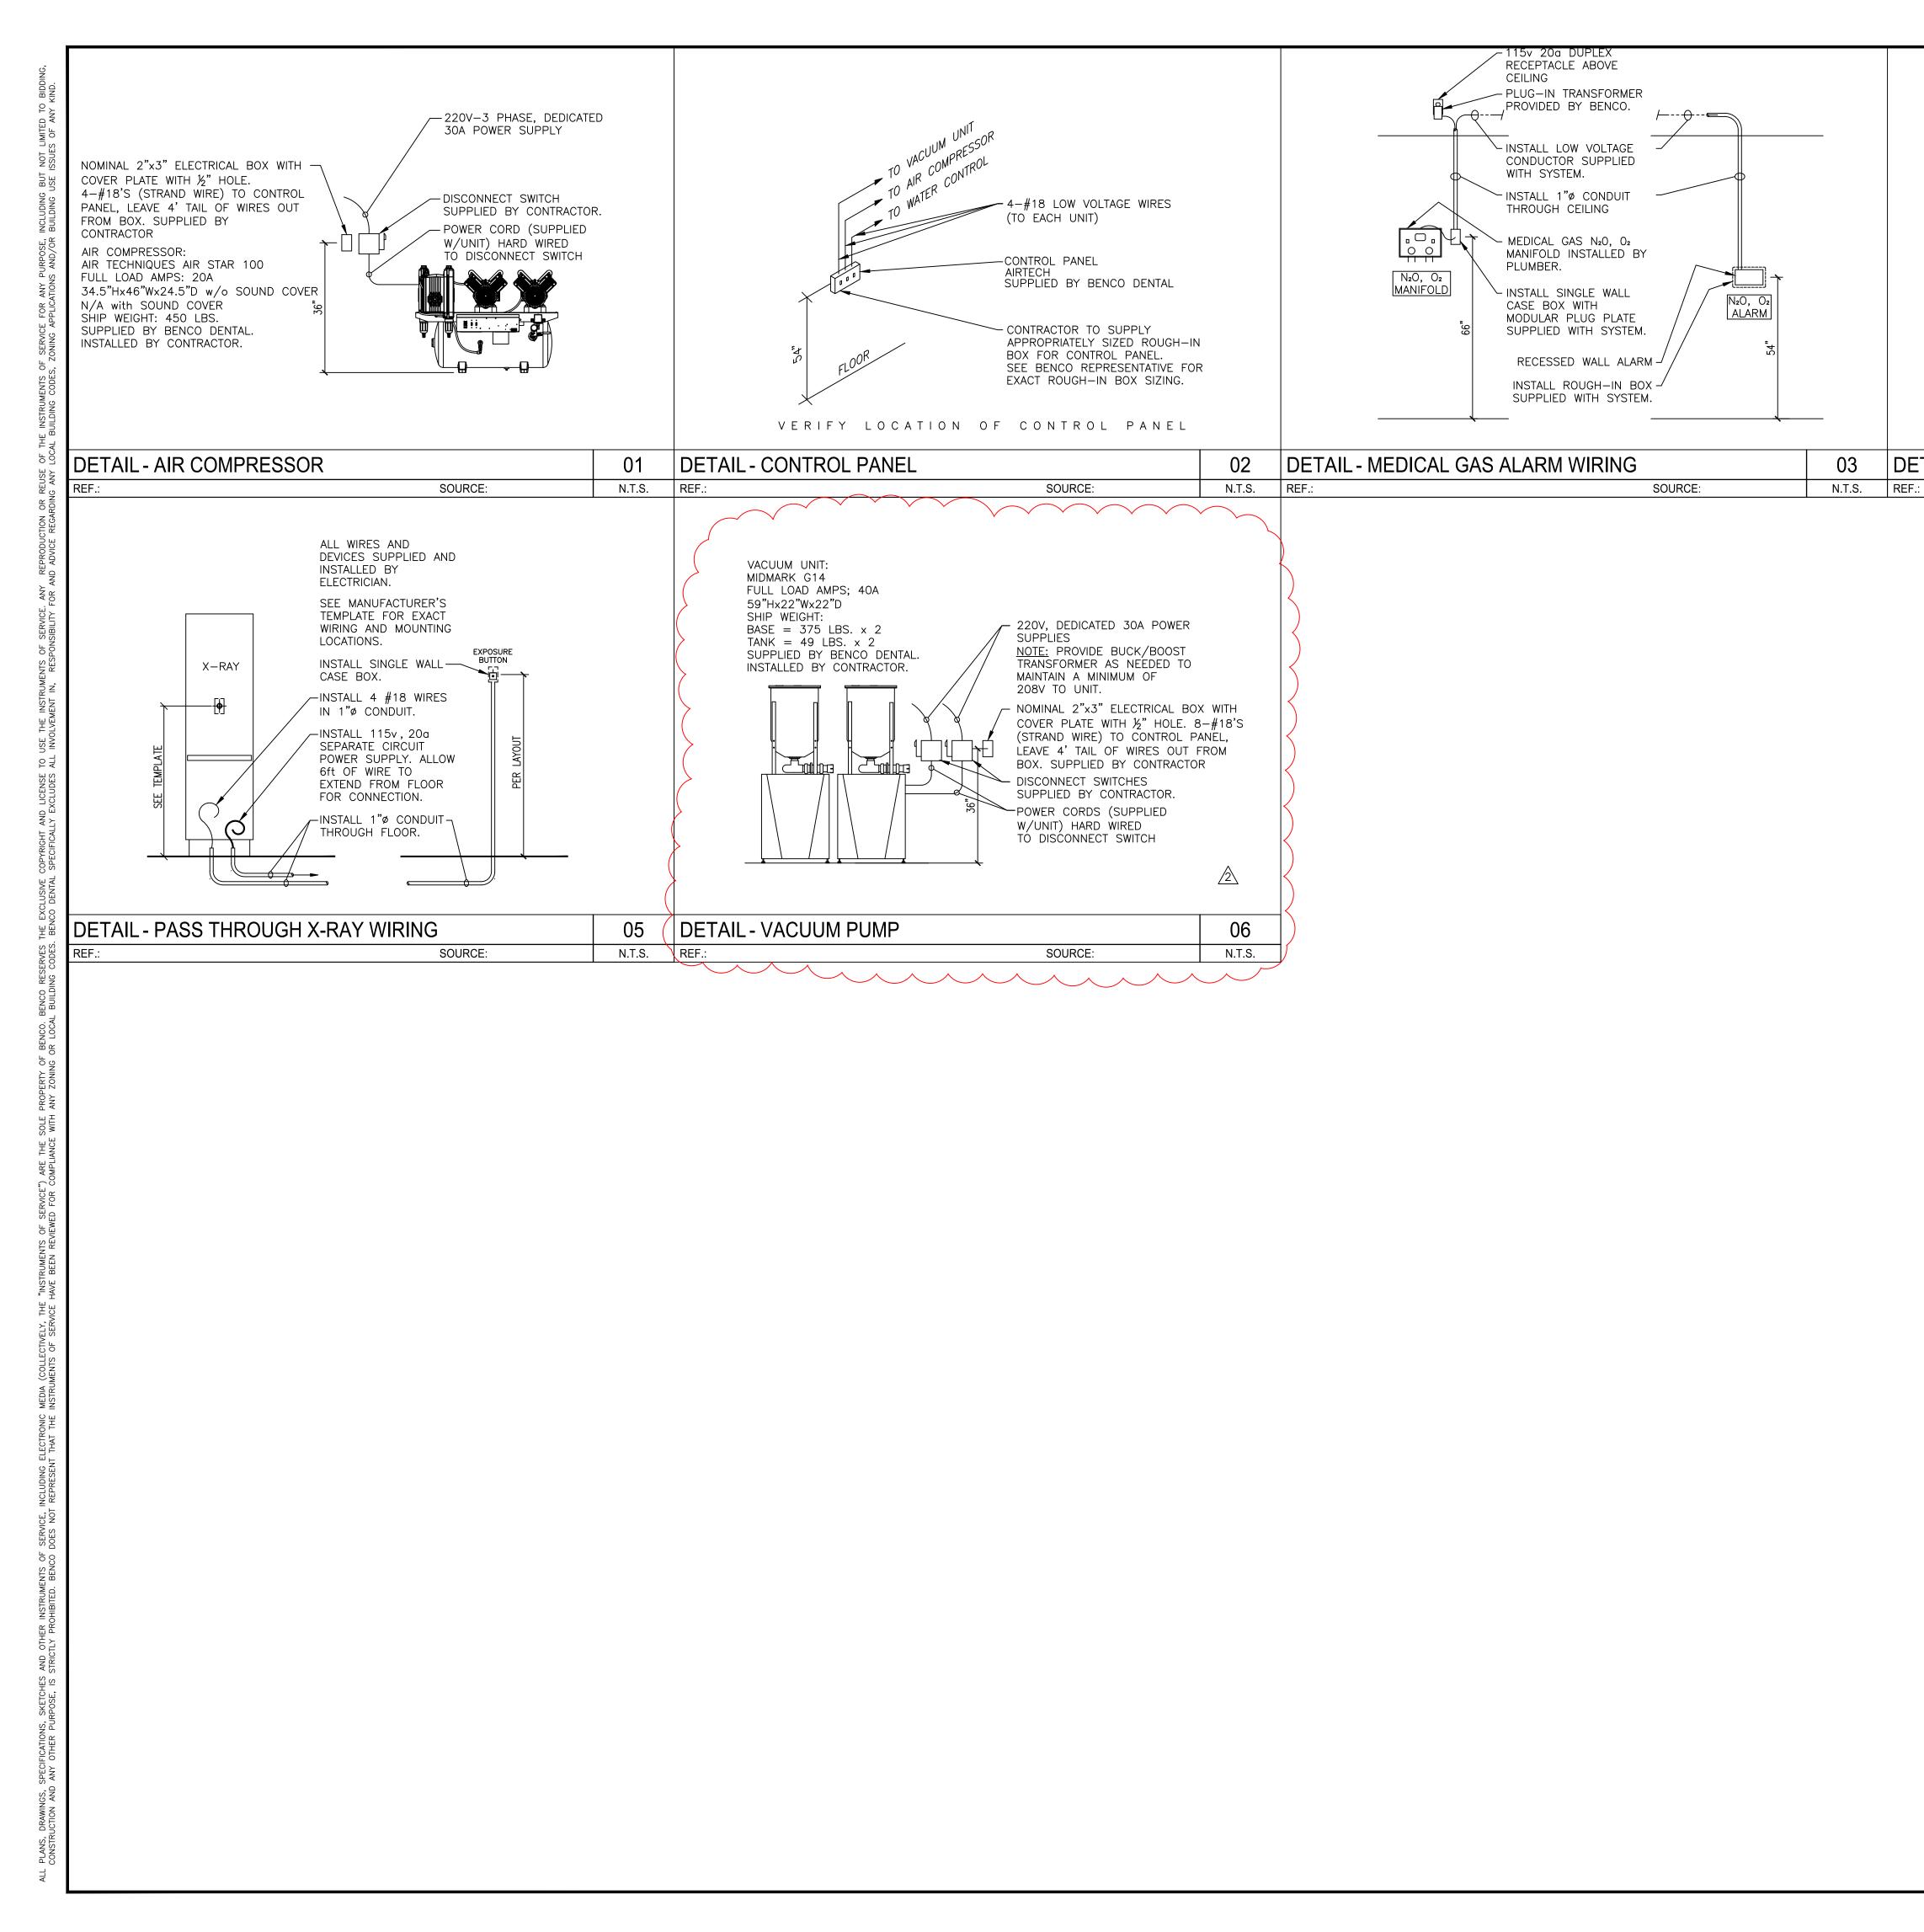

| INSTALL 1"Ø CONDUIT<br>THROUGH CLG. OR FLR.<br>INSTALL MANUFACTURES<br>SUPPLIED CABLE<br>(18" PIGTAILS)<br>INSTALL 2x3 BOX<br>(SUPPLIED BY<br>CONTRACTOR.)<br>STATION VERIFY LOCATION WITH<br>MFG'S. TEMPLATE AND<br>AVAILABLE CLEARANCES<br>INSTALL 110v, 20a<br>SEPARATE CIRCUIT POWER<br>SUPPLY. (18" PIGTAIL)<br>ALL WIRES AND DEVICES<br>SUPPLIED AND INSTALLED<br>BY ELECTRICIAN. |  |
|-----------------------------------------------------------------------------------------------------------------------------------------------------------------------------------------------------------------------------------------------------------------------------------------------------------------------------------------------------------------------------------------|--|
|-----------------------------------------------------------------------------------------------------------------------------------------------------------------------------------------------------------------------------------------------------------------------------------------------------------------------------------------------------------------------------------------|--|

HermanMiller

| Q3 | .2 |
|----|----|
|    |    |

|                                                                                                                                                                                                      |                                                                                                      |                                                     |                                                     |                                         | -                                                                                                                                                                                                             |
|------------------------------------------------------------------------------------------------------------------------------------------------------------------------------------------------------|------------------------------------------------------------------------------------------------------|-----------------------------------------------------|-----------------------------------------------------|-----------------------------------------|---------------------------------------------------------------------------------------------------------------------------------------------------------------------------------------------------------------|
| BREAK ROOM                                                                                                                                                                                           | MECH RM                                                                                              |                                                     |                                                     | -                                       |                                                                                                                                                                                                               |
| STORAGE                                                                                                                                                                                              | CY                                                                                                   |                                                     |                                                     |                                         |                                                                                                                                                                                                               |
|                                                                                                                                                                                                      | TR 15                                                                                                |                                                     |                                                     | -<br>-<br>-<br>-                        | Befoo® Centerpoint<br>PITTSTON, PA · DALLAS, TX · COSTA MESA, CA<br>1.800.462.3626 / BENCO.COM                                                                                                                |
| $0^{+}$                                                                                                                                                                                              | TR 14                                                                                                | ·"                                                  |                                                     |                                         | • HermanMiller                                                                                                                                                                                                |
| PLACEMENT.                                                                                                                                                                                           |                                                                                                      | 04<br>Q4.2                                          |                                                     |                                         | CHEROKEE NATI<br>STILWELL, OK                                                                                                                                                                                 |
|                                                                                                                                                                                                      |                                                                                                      | 4                                                   |                                                     |                                         |                                                                                                                                                                                                               |
| NFPA LEGEND                                                                                                                                                                                          | NFPA REFERENCE                                                                                       |                                                     |                                                     |                                         |                                                                                                                                                                                                               |
| SYMBOL         NFPA<br>2012/2015         NFPA<br>2018           0=0XYGEN         99.5.3.6         99.15.4.4.2                                                                                        |                                                                                                      | 2012                                                | 2015                                                | 2018                                    |                                                                                                                                                                                                               |
| N=NITROUS OXIDE         99.5.3.6         99.15.4.4.2           S=SCAVENGING         99.5.3.8         99.15.4.4.4                                                                                     | MED GAS PIPING,<br>BRAZING, & TESTING                                                                | 99.5.3.6                                            | 99.5.3.6                                            | 99.15.4                                 | ISSUED :         DATE :           ZONE STUDY         MM/DD/YY           DESIGN SCHEMATIC         10-29-19                                                                                                     |
| V=VACUUM         99.5.3.8         99.15.4.4.4           D=DRIVE GAS/<br>DENTAL AIR         99.5.3.6         99.15.4.3.3.2<br>99.15.4.4.3           W=W.A.G.D.         99.5.3.8         99.15.3.2.1.5 | MED GAS STORAGE<br>MED GAS STORAGE<br>VENTILATION<br>NATURAL:<br>MECHANICAL:<br>CATEGORY 3 DRIVE GAS | 99.11.3<br>99.9.3.6.5.2<br>99.9.3.6.5.3<br>99.5.3.7 | 99.11.3<br>99.9.3.6.5.2<br>99.9.3.6.5.3<br>99.5.3.7 | 99.11.3<br>99.9.3.6.5.2<br>99.9.3.6.5.3 | DESIGN SCHEMATIC         10-23-13           DCD (FOR REVIEW)         11-18-19           DCD         11-18-19           DCD REVISION (LAB)         2-10-20           REVISION 2 (SUCTION PUMP)         2-20-20 |
| ALL SINKS BY OTHERS                                                                                                                                                                                  | DENTAL AIR                                                                                           |                                                     |                                                     | 99.15.4.3.3.2                           |                                                                                                                                                                                                               |
|                                                                                                                                                                                                      | CATEGORY 3 VACUUM                                                                                    | 99.5.3.8                                            | 99.5.3.8                                            |                                         | PROJECT # :<br>MS19053-MEC -                                                                                                                                                                                  |
| H                                                                                                                                                                                                    | DENTAL VACUUM                                                                                        | əə.J.J.G                                            | əə.υ.υ.δ                                            | 99.15.4.3.3.3                           | DRAWN BY : / REVIEWED BY:     CHECKED BY :       MEC     DPC                                                                                                                                                  |
| I.                                                                                                                                                                                                   | CATEGORY 3 SCAVENGING                                                                                | 99.5.3.8                                            | 99.5.3.8                                            |                                         |                                                                                                                                                                                                               |
| PB                                                                                                                                                                                                   | NITROUS OXIDE                                                                                        |                                                     |                                                     | 99.15.4.3.3.4                           | DENTAL PLUMBING PLAN                                                                                                                                                                                          |
|                                                                                                                                                                                                      | SCAVENGING                                                                                           |                                                     |                                                     |                                         | Q4.1                                                                                                                                                                                                          |