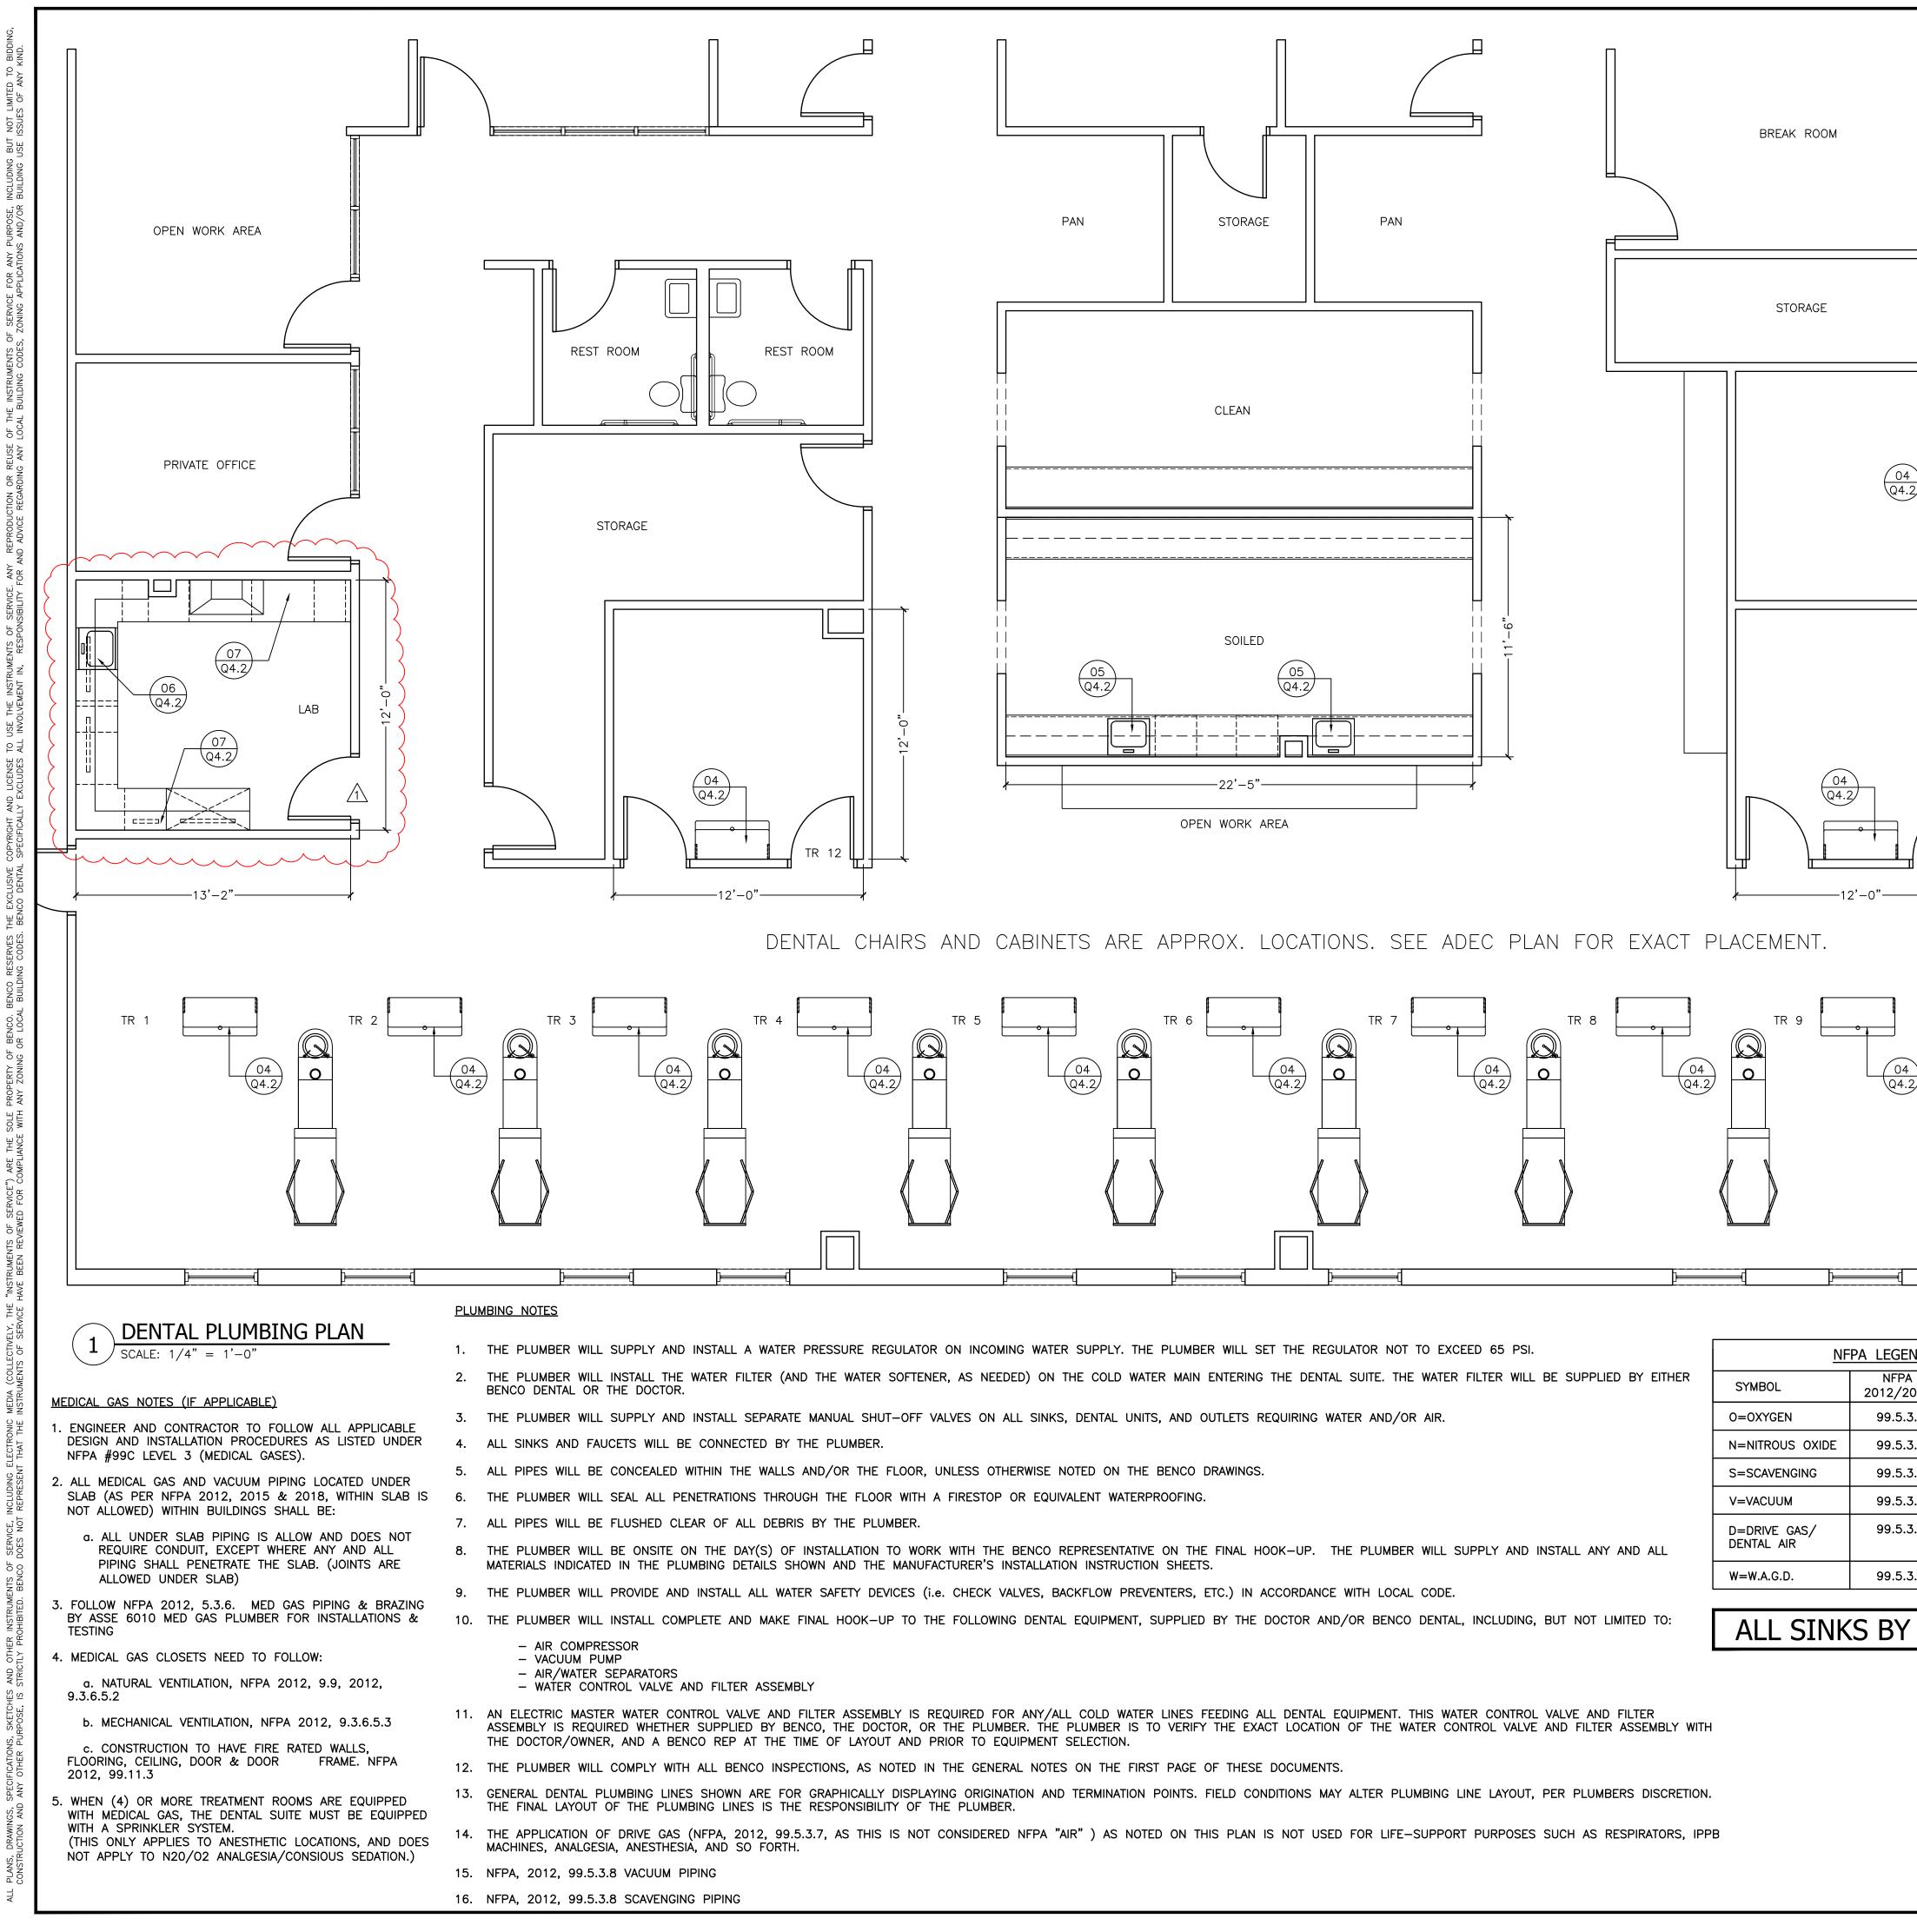

NEW WALL

| ITEM   | DESCRIPTION                                                                             | STATUS | LOCATION                                |  |  |
|--------|-----------------------------------------------------------------------------------------|--------|-----------------------------------------|--|--|
| 1      | (2) A/T AIRSTAR 100 AIR COMPRESSORS                                                     | NEW    | MECH. ROOM                              |  |  |
| $\sim$ | ~~~~~~~~~~~~~~~~~~~~~~~~~~~~~~~~~~~~~~~                                                 | $\sim$ | ~~~~~~~~~~~~~~~~~~~~~~~~~~~~~~~~~~~~~~~ |  |  |
| 2      | (2) MIDMARK G7 VACUUM PUMPS                                                             | NEW    | MECH. ROOM                              |  |  |
| $\sim$ | ·····                                                                                   | $\sim$ | ·····                                   |  |  |
| 3      | RAMVAC HG5 AMALGAM SEPARATOR                                                            | NEW    | MECH. ROOM                              |  |  |
| 4      | REMOTE CONTROL PANEL FOR MECHANICAL EQUIPMENT                                           | NEW    | VERIFY LOCATION                         |  |  |
| 5      | ACCUTRON DIGI-FLO NITROUS MANIFOLD                                                      | NEW    | CYL. RM.                                |  |  |
| 6      | ACCUTRON NITROUS WALL ALARM                                                             | NEW    | STERILE (VERIFY LOCATION)               |  |  |
| 7      | INSTRUMENTARIUM FOCUS INTRAORAL X-RAY w/ 85" REACH                                      | NEW    | TR'S 1, 12, 13, 14, 15 & 16             |  |  |
| 8      | INSTRUMENTARIUM FOCUS INTRAORAL X-RAY w/ 75" REACH                                      | NEW    | CENTER ISLANDS BETWEEN TR'S             |  |  |
| 9      | MISCELLANEOUS STERILE EQUIPMENT:<br>ULTRASONIC CLEANER, AUTOCLAVE & (2) MIELE WASHERS   | NEW    | STERILE (VERIFY LOCATIONS)              |  |  |
| 10     | <u>MISCELLANEOUS LAB EQUIPMENT</u> :<br>DISPOSABLE PLASTER TRAP, MODEL TRIMMER, & LATHE | NEW    | LAB (VERIFY LOCATIONS)                  |  |  |
|        |                                                                                         |        |                                         |  |  |
| 11     | MIDMARK MILLWORK                                                                        | NEW    | LAB                                     |  |  |
| 12     | HANDLER FUME HOOD                                                                       | NEW    | LAB                                     |  |  |

HermanMiller

| Q3 | .2 |
|----|----|
|    |    |

|                                                                                                                                                                                                      |                                                                                                      |                                                     |                                                     |                                         | -                                                                                                                                                                                                             |
|------------------------------------------------------------------------------------------------------------------------------------------------------------------------------------------------------|------------------------------------------------------------------------------------------------------|-----------------------------------------------------|-----------------------------------------------------|-----------------------------------------|---------------------------------------------------------------------------------------------------------------------------------------------------------------------------------------------------------------|
| BREAK ROOM                                                                                                                                                                                           | MECH RM                                                                                              |                                                     |                                                     | -                                       |                                                                                                                                                                                                               |
| STORAGE                                                                                                                                                                                              | CY                                                                                                   |                                                     |                                                     |                                         |                                                                                                                                                                                                               |
|                                                                                                                                                                                                      | TR 15                                                                                                |                                                     |                                                     | -<br>-<br>-<br>-                        | Befoo® Centerpoint<br>PITTSTON, PA · DALLAS, TX · COSTA MESA, CA<br>1.800.462.3626 / BENCO.COM                                                                                                                |
| $0^{+}$                                                                                                                                                                                              | TR 14                                                                                                | ·"                                                  |                                                     |                                         | • HermanMiller                                                                                                                                                                                                |
| PLACEMENT.                                                                                                                                                                                           |                                                                                                      | 04<br>Q4.2                                          |                                                     |                                         | CHEROKEE NATI<br>STILWELL, OK                                                                                                                                                                                 |
|                                                                                                                                                                                                      |                                                                                                      | 4                                                   |                                                     |                                         |                                                                                                                                                                                                               |
| NFPA LEGEND                                                                                                                                                                                          | NFPA REFERENCE                                                                                       |                                                     |                                                     |                                         |                                                                                                                                                                                                               |
| SYMBOL         NFPA<br>2012/2015         NFPA<br>2018           0=0XYGEN         99.5.3.6         99.15.4.4.2                                                                                        |                                                                                                      | 2012                                                | 2015                                                | 2018                                    |                                                                                                                                                                                                               |
| N=NITROUS OXIDE         99.5.3.6         99.15.4.4.2           S=SCAVENGING         99.5.3.8         99.15.4.4.4                                                                                     | MED GAS PIPING,<br>BRAZING, & TESTING                                                                | 99.5.3.6                                            | 99.5.3.6                                            | 99.15.4                                 | ISSUED :         DATE :           ZONE STUDY         MM/DD/YY           DESIGN SCHEMATIC         10-29-19                                                                                                     |
| V=VACUUM         99.5.3.8         99.15.4.4.4           D=DRIVE GAS/<br>DENTAL AIR         99.5.3.6         99.15.4.3.3.2<br>99.15.4.4.3           W=W.A.G.D.         99.5.3.8         99.15.3.2.1.5 | MED GAS STORAGE<br>MED GAS STORAGE<br>VENTILATION<br>NATURAL:<br>MECHANICAL:<br>CATEGORY 3 DRIVE GAS | 99.11.3<br>99.9.3.6.5.2<br>99.9.3.6.5.3<br>99.5.3.7 | 99.11.3<br>99.9.3.6.5.2<br>99.9.3.6.5.3<br>99.5.3.7 | 99.11.3<br>99.9.3.6.5.2<br>99.9.3.6.5.3 | DESIGN SCHEMATIC         10-23-13           DCD (FOR REVIEW)         11-18-19           DCD         11-18-19           DCD REVISION (LAB)         2-10-20           REVISION 2 (SUCTION PUMP)         2-20-20 |
| ALL SINKS BY OTHERS                                                                                                                                                                                  | DENTAL AIR                                                                                           |                                                     |                                                     | 99.15.4.3.3.2                           |                                                                                                                                                                                                               |
|                                                                                                                                                                                                      | CATEGORY 3 VACUUM                                                                                    | 99.5.3.8                                            | 99.5.3.8                                            |                                         | PROJECT # :<br>MS19053-MEC -                                                                                                                                                                                  |
| H                                                                                                                                                                                                    | DENTAL VACUUM                                                                                        | əə.J.J.G                                            | əə.υ.υ.δ                                            | 99.15.4.3.3.3                           | DRAWN BY : / REVIEWED BY:     CHECKED BY :       MEC     DPC                                                                                                                                                  |
| I.                                                                                                                                                                                                   | CATEGORY 3 SCAVENGING                                                                                | 99.5.3.8                                            | 99.5.3.8                                            |                                         |                                                                                                                                                                                                               |
| PB                                                                                                                                                                                                   | NITROUS OXIDE                                                                                        |                                                     |                                                     | 99.15.4.3.3.4                           | DENTAL PLUMBING PLAN                                                                                                                                                                                          |
|                                                                                                                                                                                                      | SCAVENGING                                                                                           |                                                     |                                                     |                                         | Q4.1                                                                                                                                                                                                          |