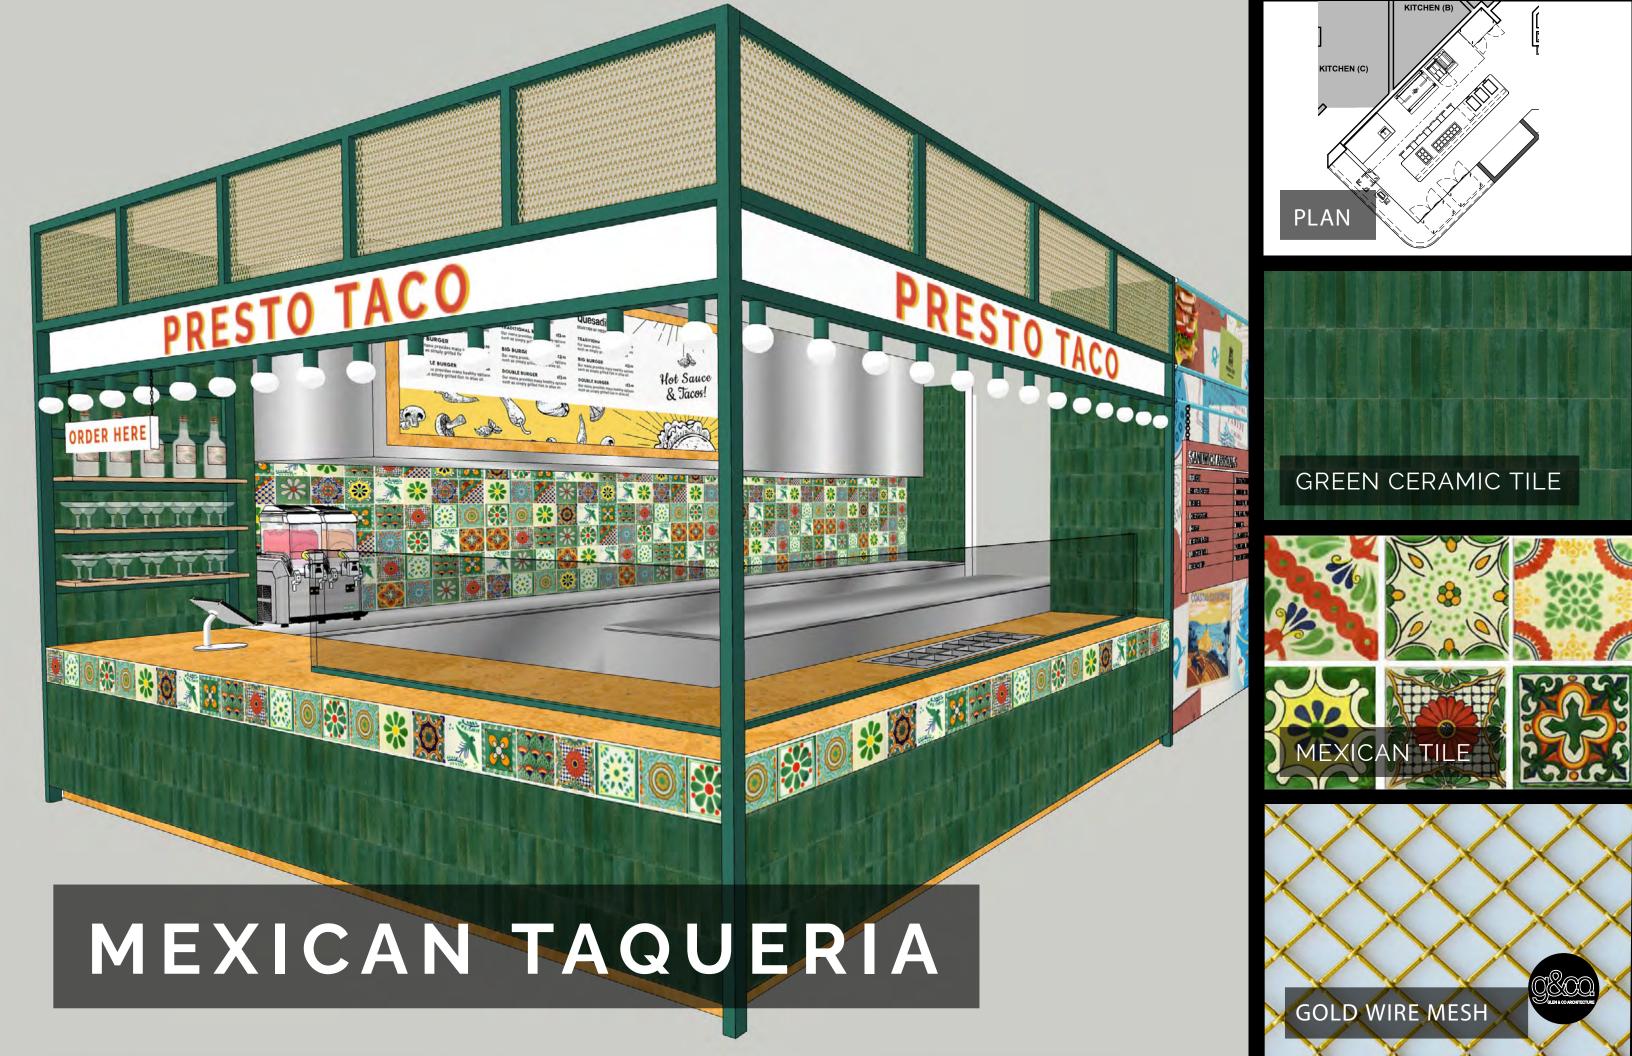

## MILKSHAKE AND COCKTAIL BAR

BARBEQUE

BLACK SLATE TILE

JETSTREAM SAMMIES

GRAB-AND-GO BAKERY