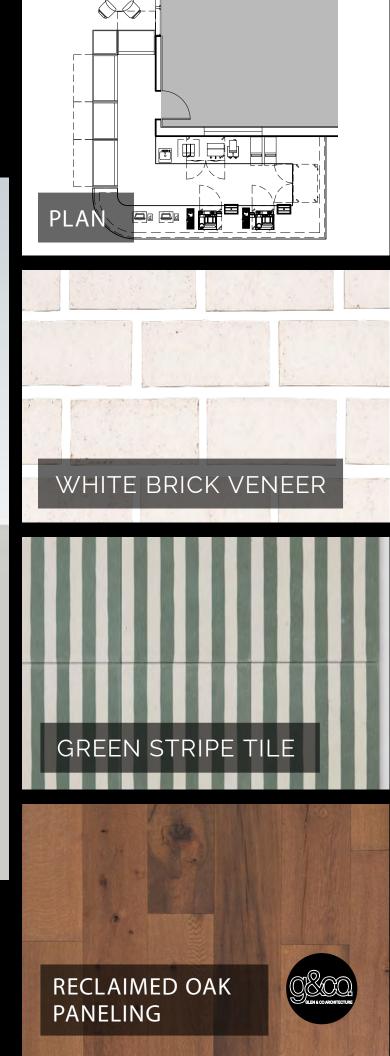

rounded in the ultimate objectives of the renovation—to increase operational efficiency and attract a broader demographic.

The new open-plan layout will draw guests in from the gambling beyond and immediately reveal the varied food options offered to them. Each of the food vendors, as well as the casual sit-down restaurant, will have a distinct character related to the concept and food being served. After all, food is the great equalizer—which may be important after a major win or devastating defeat on the casino floor.





# DYNAMIC DINING OPTIONS





#### FLOOR PLAN

DINING SEATING:

340 SEATS

BAR SEATING: 20 SEATS





















## MILKSHAKE AND COCKTAIL BAR























BARBEQUE





BLACK SLATE TILE











JETSTREAM SAMMIES

















GRAB-AND-GO BAKERY