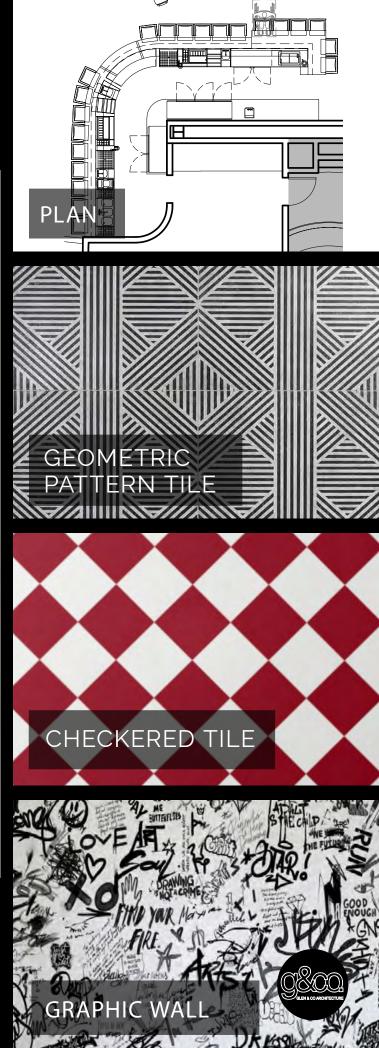

#### FLOOR PLAN

DINING SEATING:

340 SEATS

BAR SEATING: 20 SEATS

## MILKSHAKE AND COCKTAIL BAR

BARBEQUE

BLACK SLATE TILE

JETSTREAM SAMMIES

GRAB-AND-GO BAKERY