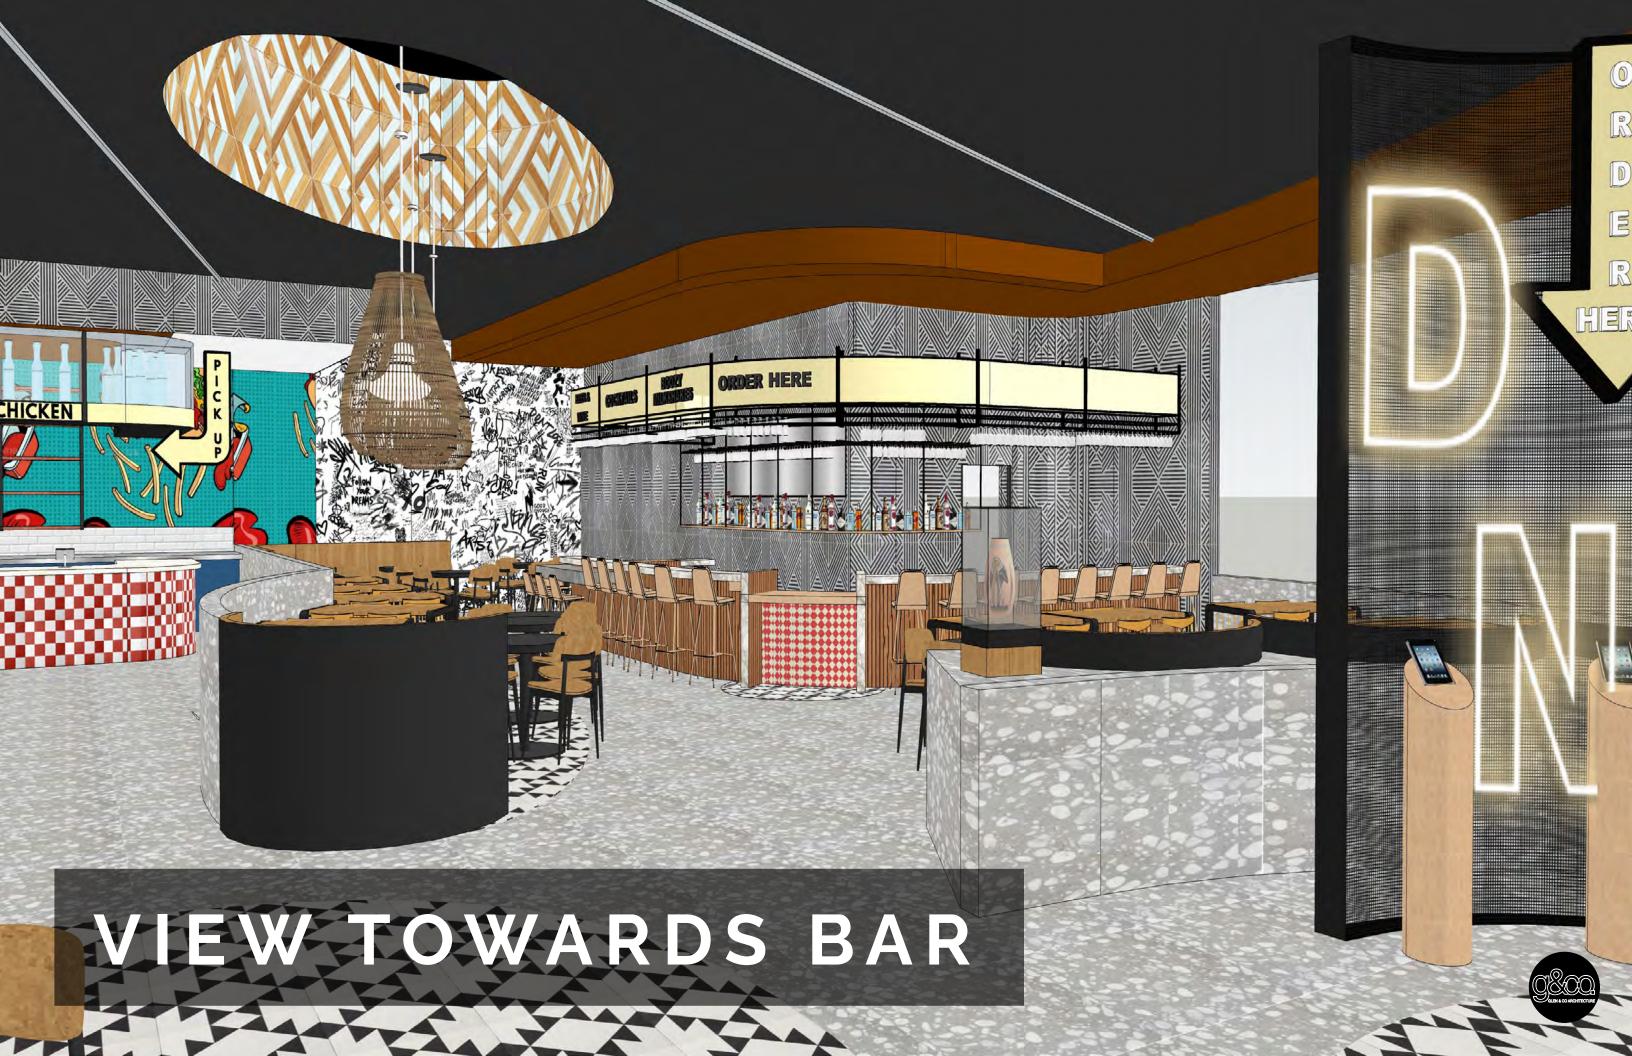

The new open-plan layout will draw guests in from the gambling beyond and immediately reveal the varied food options offered to them. Each of the food vendors, as well as the casual sit-down restaurant, will have a distinct character related to the concept and food being served. After all, food is the great equalizer—which may be important after a major win or devastating defeat on the casino floor.

# DYNAMIC DINING OPTIONS

#### FLOOR PLAN

DINING SEATING:

340 SEATS

BAR SEATING: 20 SEATS

## MILKSHAKE AND COCKTAIL BAR

BARBEQUE

BLACK SLATE TILE

JETSTREAM SAMMIES

GRAB-AND-GO BAKERY