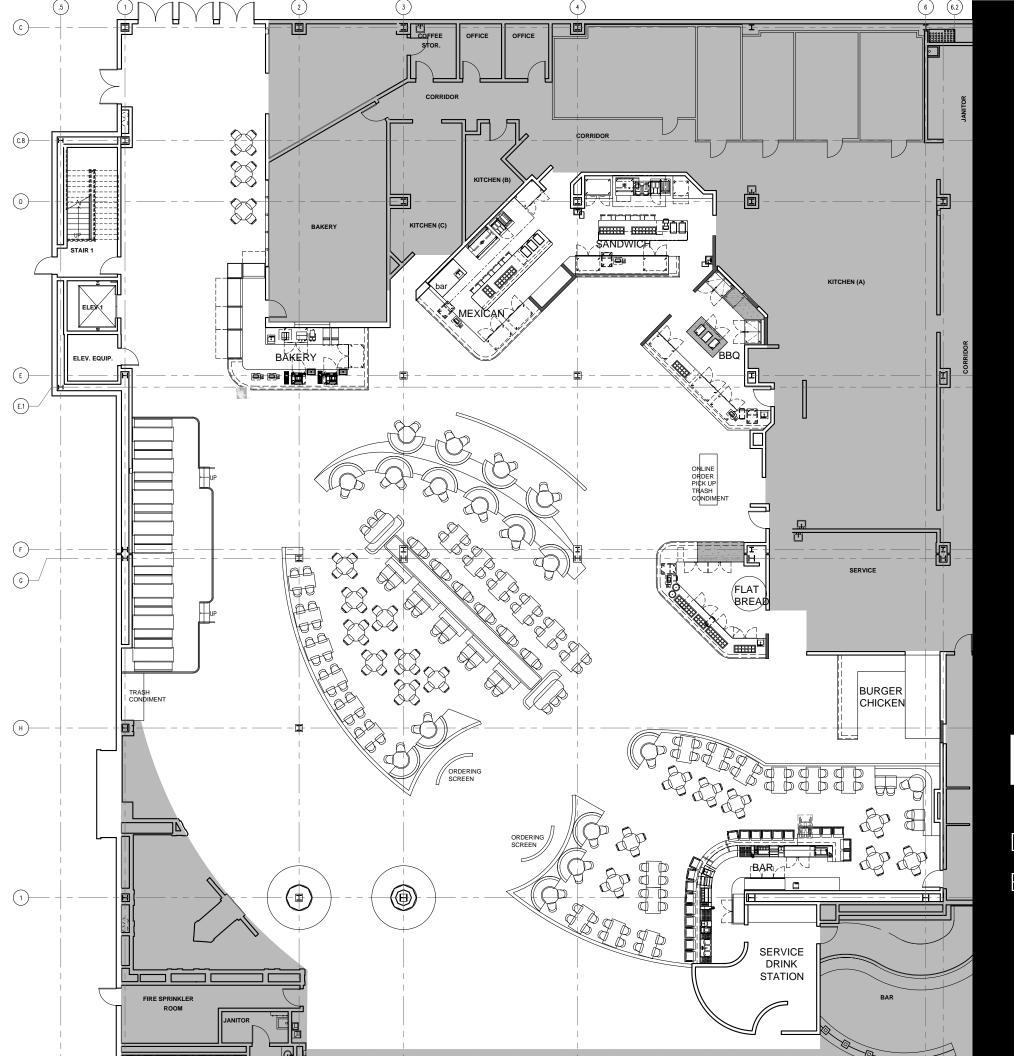

in street or public square.

The design will explore materiality and form in unexpected ways, while integrating elements that pay homage to the history and heritage of the Cherokee people. The space will be bold and adventurous yet remain grounded in the ultimate objectives of the renovation—to increase operational efficiency and attract a broader demographic.

The new open-plan layout will draw guests in from the gambling beyond and immediately reveal the varied food options offered to them. Each of the food vendors, as well as the casual sit-down restaurant, will have a distinct character related to the concept and food being served. After all, food is the great equalizer—which may be important after a major win or devastating defeat on the casino floor.





# DYNAMIC DINING OPTIONS





#### FLOOR PLAN

DINING SEATING:

340 SEATS

BAR SEATING: 20 SEATS





















## MILKSHAKE AND COCKTAIL BAR























BARBEQUE





BLACK SLATE TILE











JETSTREAM SAMMIES

















GRAB-AND-GO BAKERY