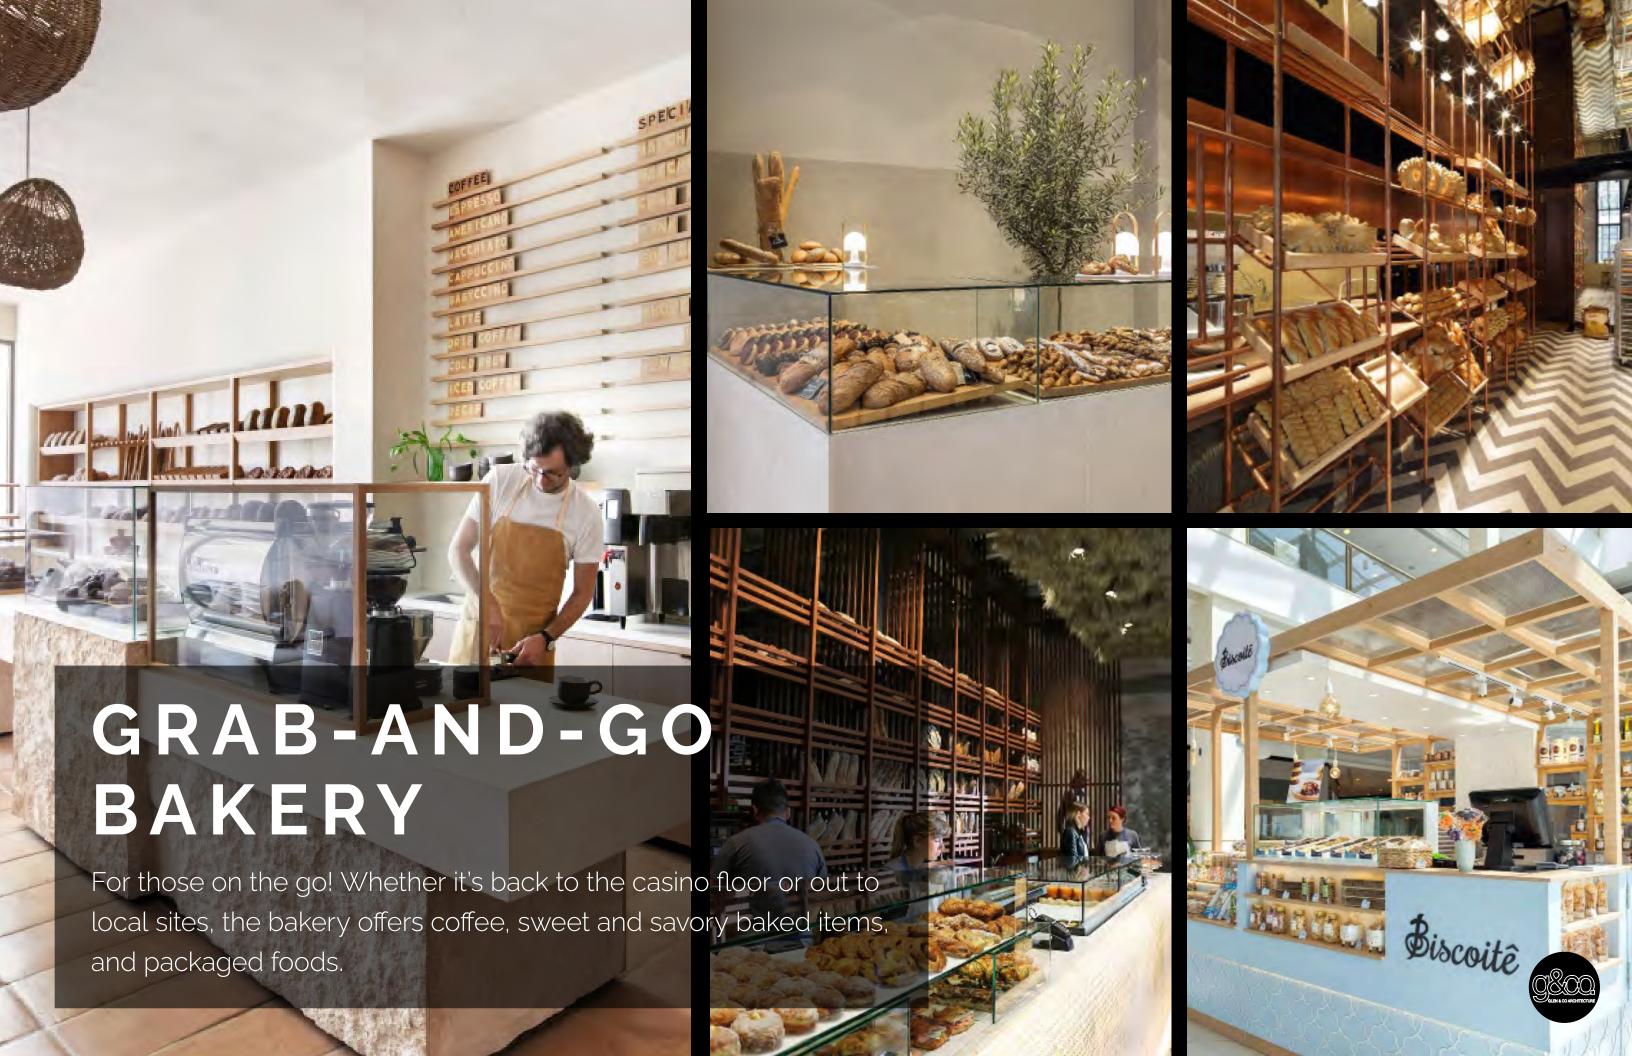

## MILKSHAKE AND COCKTAIL BAR

BARBEQUE

BLACK SLATE TILE

JETSTREAM SAMMIES

GRAB-AND-GO BAKERY