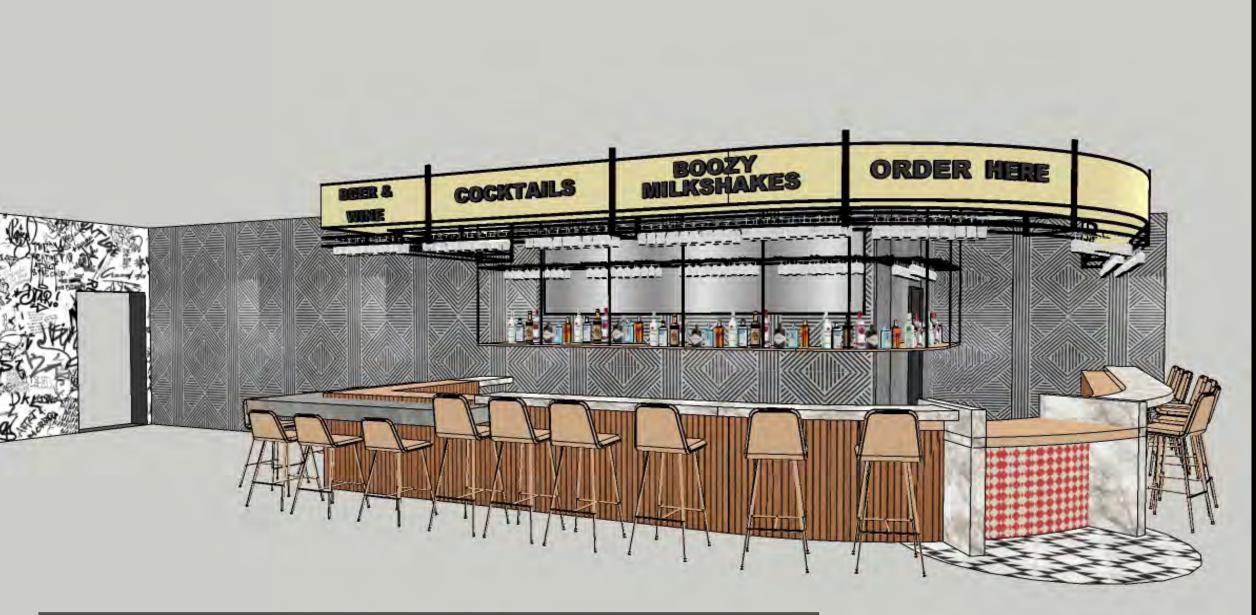

## MILKSHAKE AND COCKTAIL BAR

BARBEQUE

BLACK SLATE TILE

JETSTREAM SAMMIES

GRAB-AND-GO BAKERY