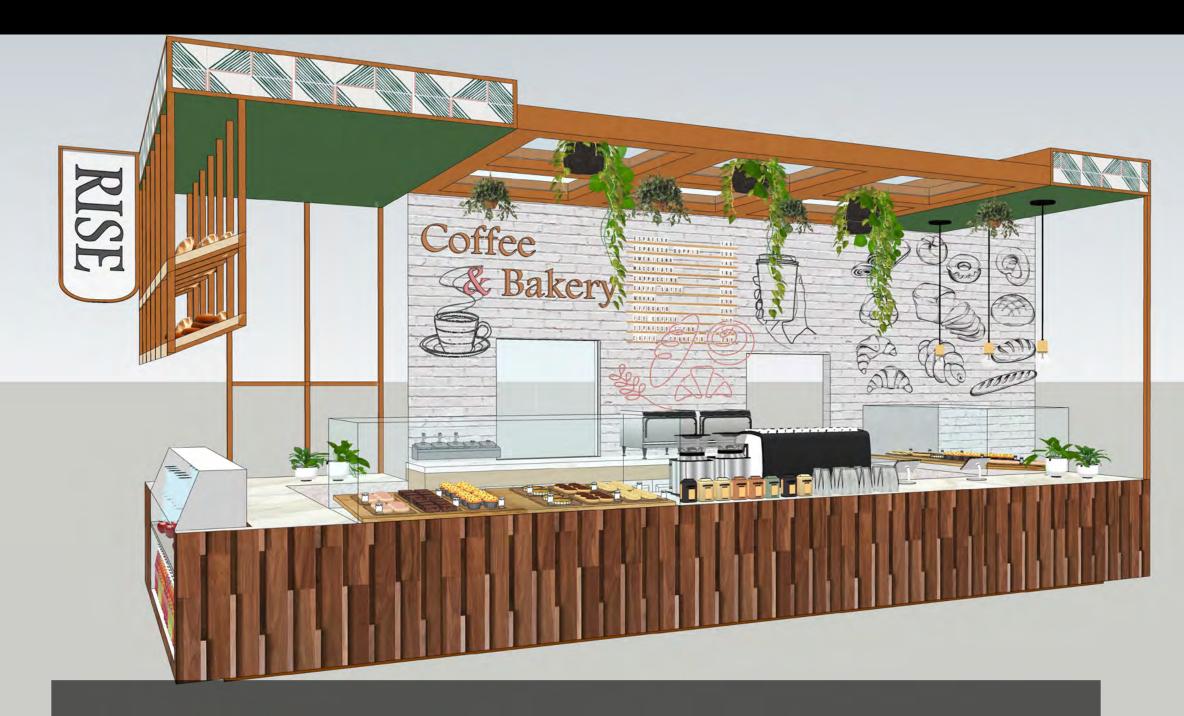

## MILKSHAKE AND COCKTAIL BAR

BARBEQUE

BLACK SLATE TILE

JETSTREAM SAMMIES

GRAB-AND-GO BAKERY