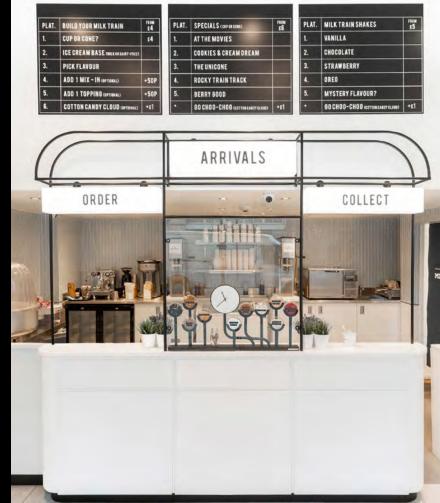

## MILKSHAKE AND COCKTAIL BAR

BARBEQUE

BLACK SLATE TILE

JETSTREAM SAMMIES

GRAB-AND-GO BAKERY