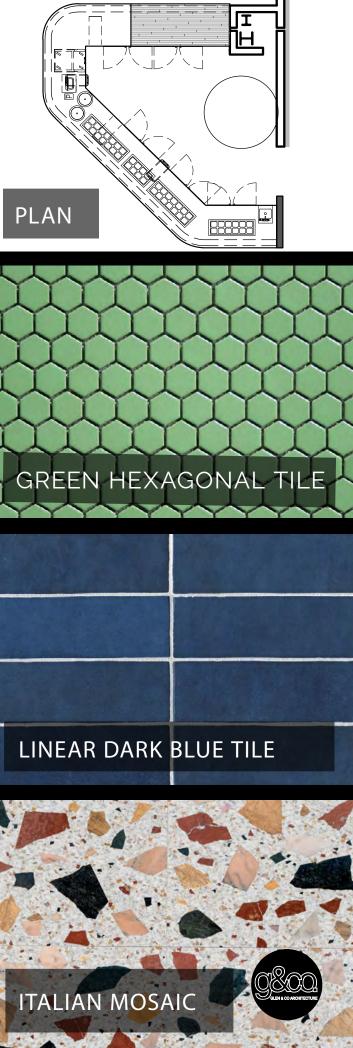

age to the history and heritage of the Cherokee people. The space will be bold and adventurous yet remain grounded in the ultimate objectives of the renovation—to increase operational efficiency and attract a broader demographic.

The new open-plan layout will draw guests in from the gambling beyond and immediately reveal the varied food options offered to them. Each of the food vendors, as well as the casual sit-down restaurant, will have a distinct character related to the concept and food being served. After all, food is the great equalizer—which may be important after a major win or devastating defeat on the casino floor.





# DYNAMIC DINING OPTIONS





#### FLOOR PLAN

DINING SEATING:

340 SEATS

BAR SEATING: 20 SEATS





















## MILKSHAKE AND COCKTAIL BAR























BARBEQUE





BLACK SLATE TILE











JETSTREAM SAMMIES

















GRAB-AND-GO BAKERY