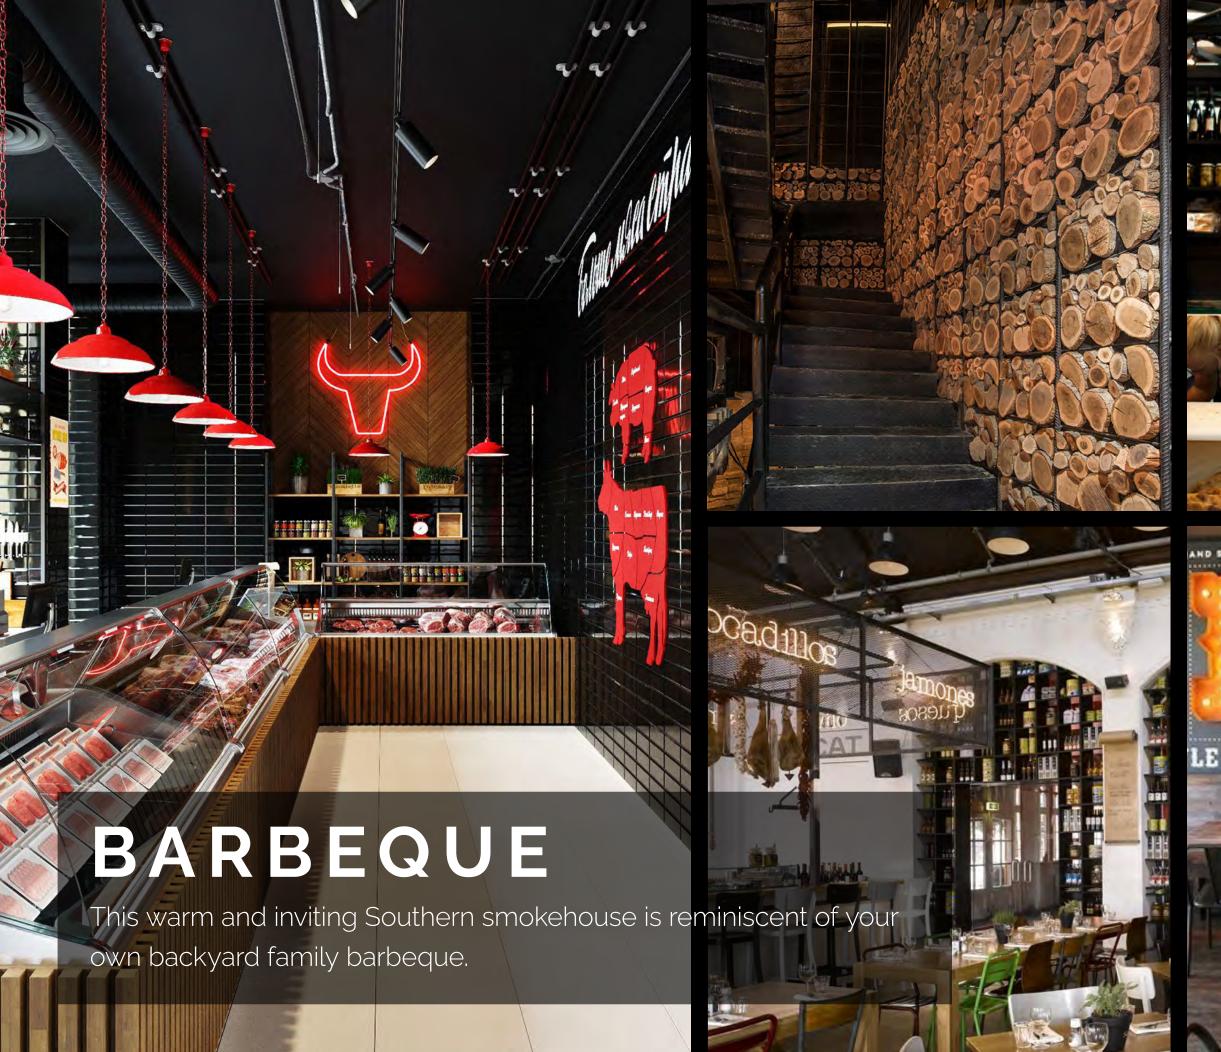

## MILKSHAKE AND COCKTAIL BAR

BARBEQUE

BLACK SLATE TILE

JETSTREAM SAMMIES

GRAB-AND-GO BAKERY