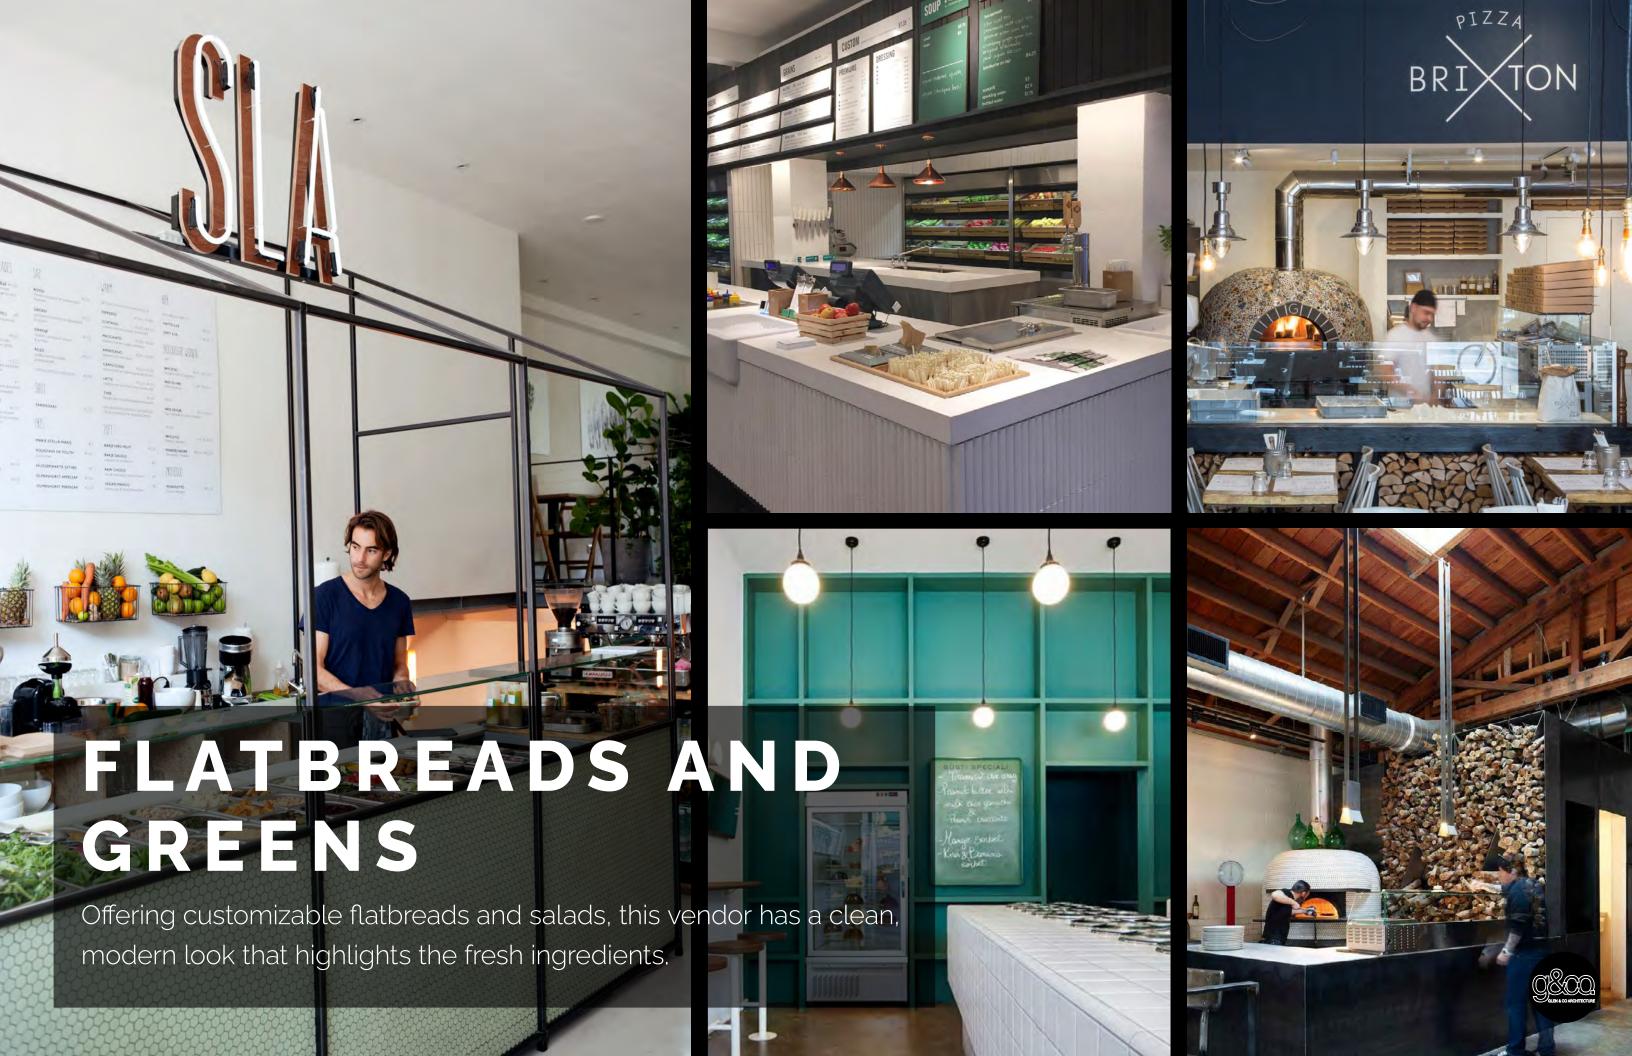

The new open-plan layout will draw guests in from the gambling beyond and immediately reveal the varied food options offered to them. Each of the food vendors, as well as the casual sit-down restaurant, will have a distinct character related to the concept and food being served. After all, food is the great equalizer—which may be important after a major win or devastating defeat on the casino floor.