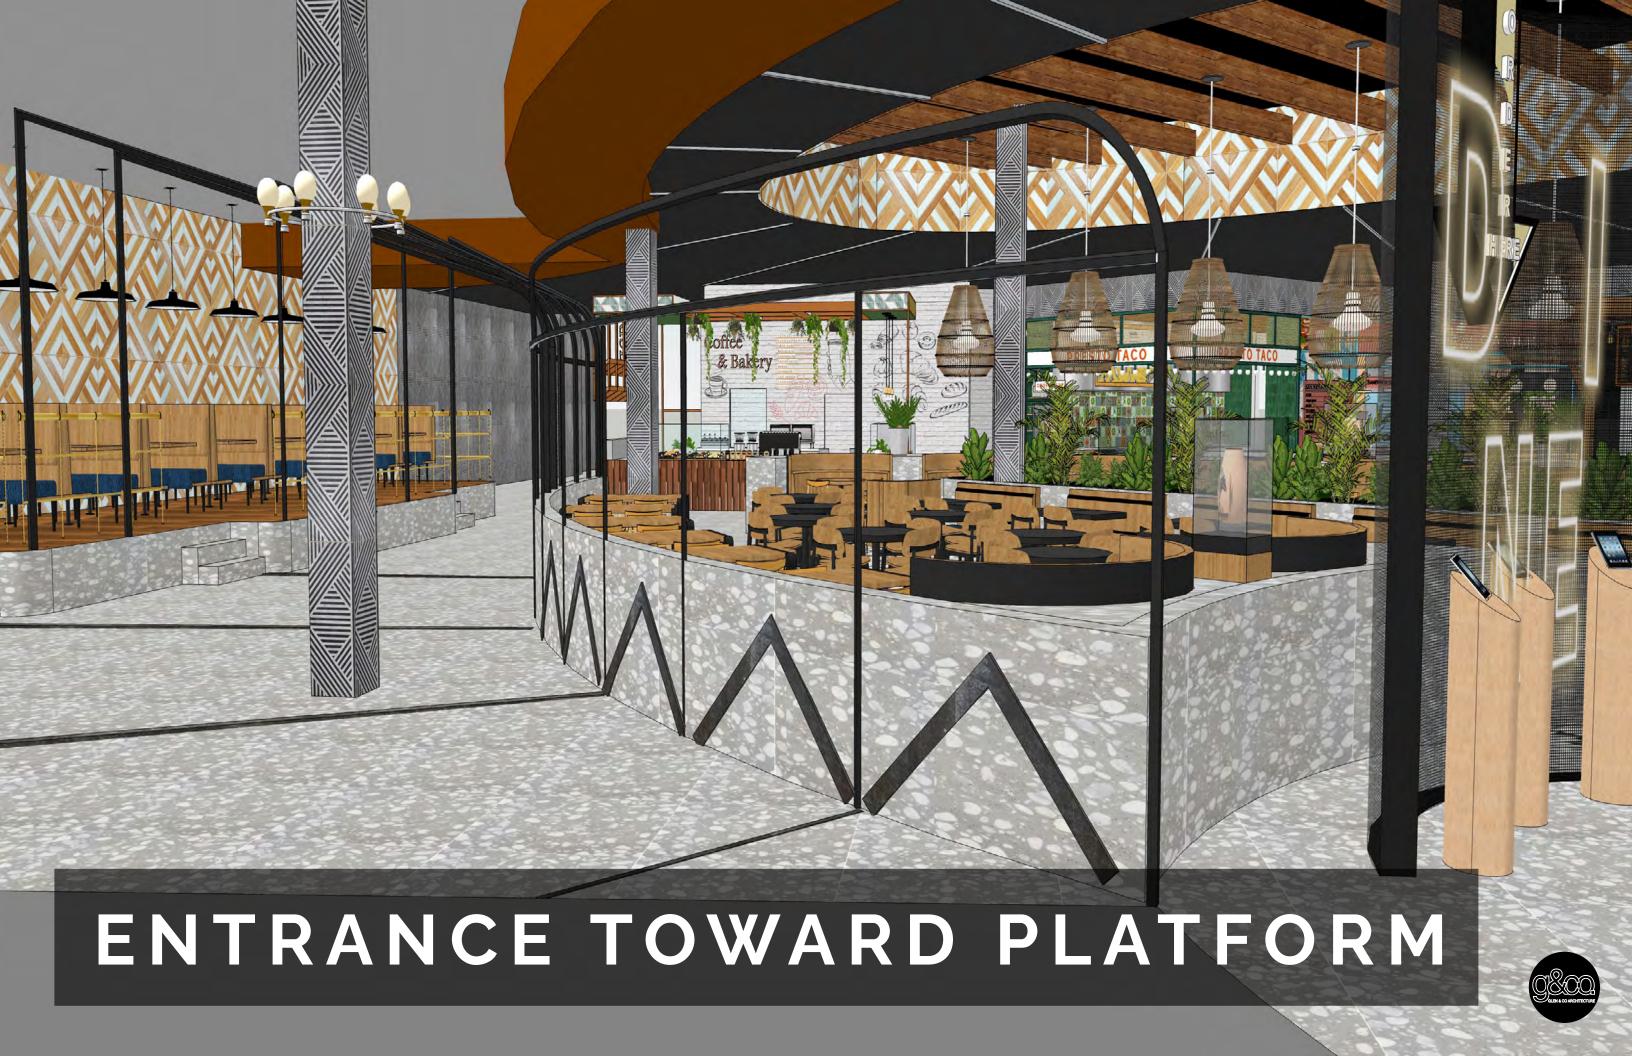

The new open-plan layout will draw guests in from the gambling beyond and immediately reveal the varied food options offered to them. Each of the food vendors, as well as the casual sit-down restaurant, will have a distinct character related to the concept and food being served. After all, food is the great equalizer—which may be important after a major win or devastating defeat on the casino floor.

# DYNAMIC DINING OPTIONS

#### FLOOR PLAN

DINING SEATING:

340 SEATS

BAR SEATING: 20 SEATS