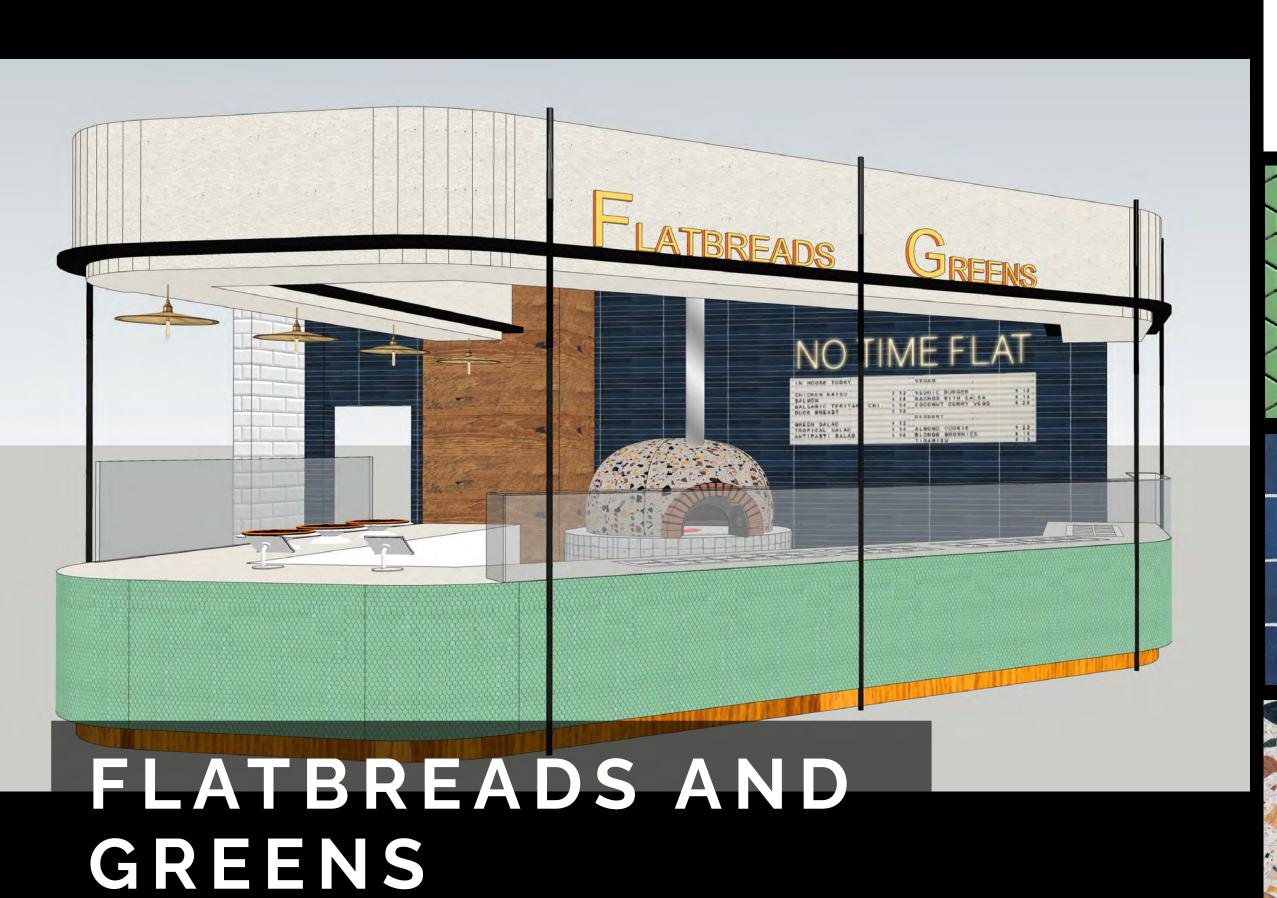

The new open-plan layout will draw guests in from the gambling beyond and immediately reveal the varied food options offered to them. Each of the food vendors, as well as the casual sit-down restaurant, will have a distinct character related to the concept and food being served. After all, food is the great equalizer—which may be important after a major win or devastating defeat on the casino floor.

# DYNAMIC DINING OPTIONS