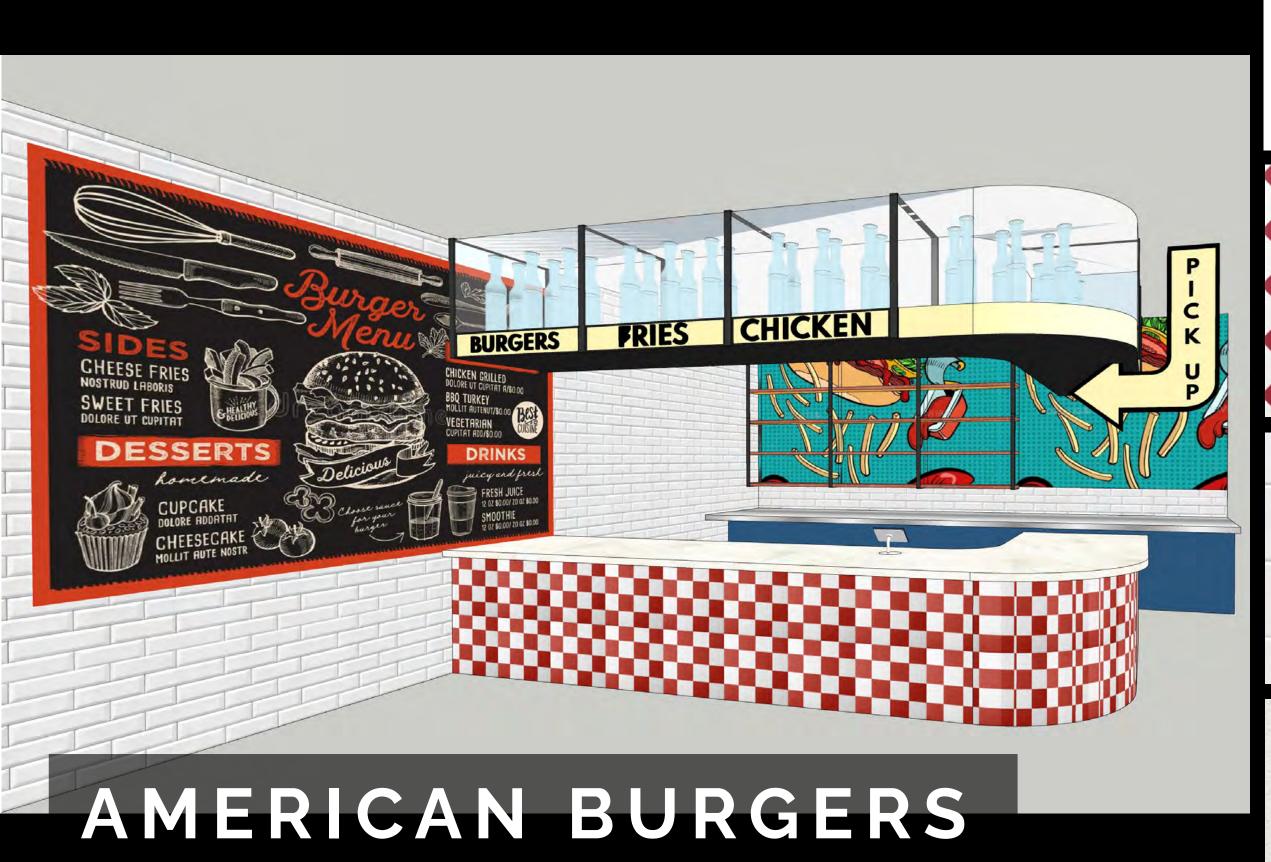

The new open-plan layout will draw guests in from the gambling beyond and immediately reveal the varied food options offered to them. Each of the food vendors, as well as the casual sit-down restaurant, will have a distinct character related to the concept and food being served. After all, food is the great equalizer—which may be important after a major win or devastating defeat on the casino floor.