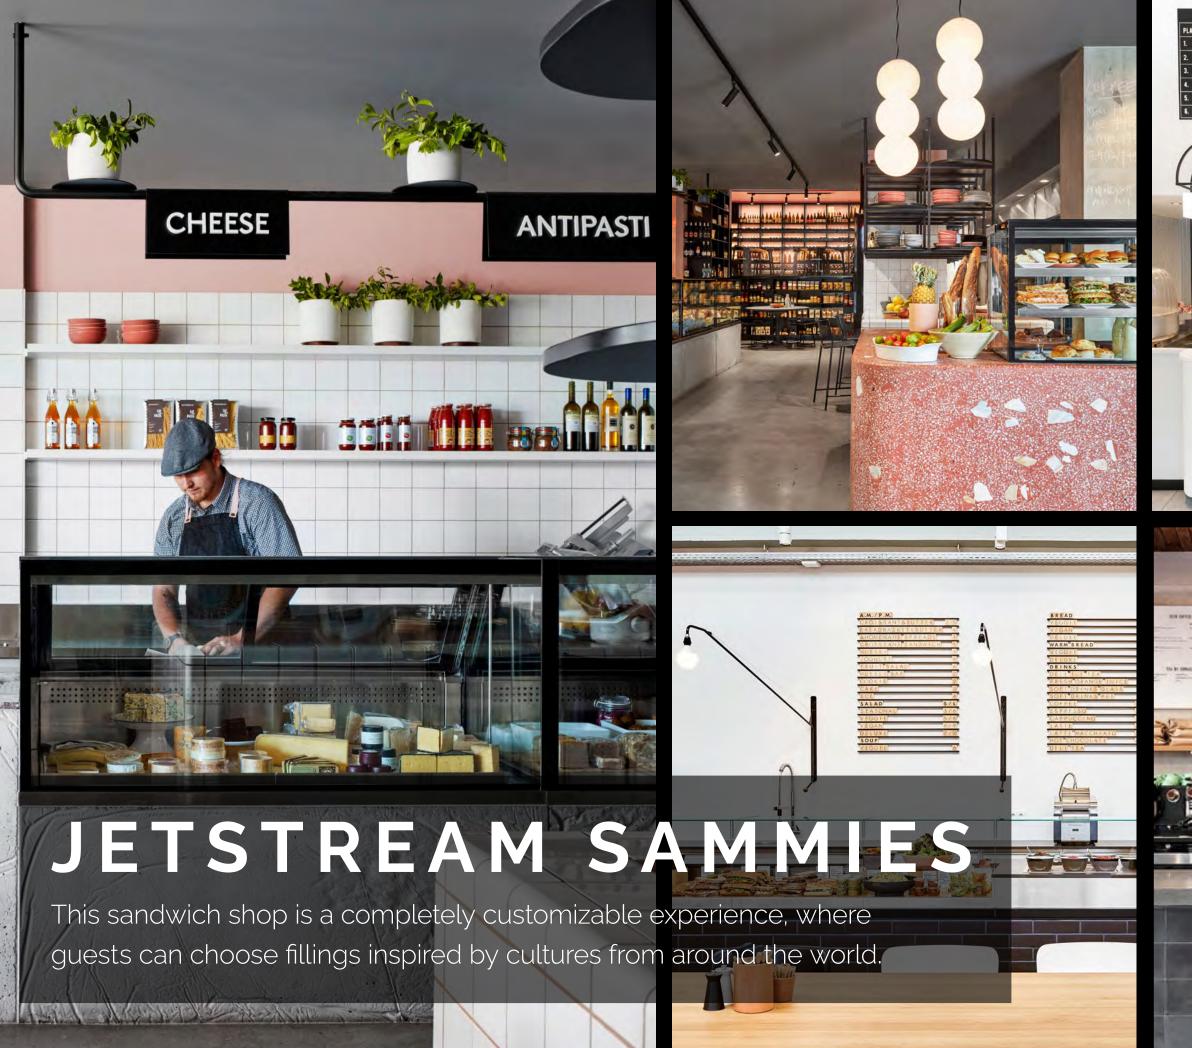

## MILKSHAKE AND COCKTAIL BAR

BARBEQUE

BLACK SLATE TILE

JETSTREAM SAMMIES

GRAB-AND-GO BAKERY