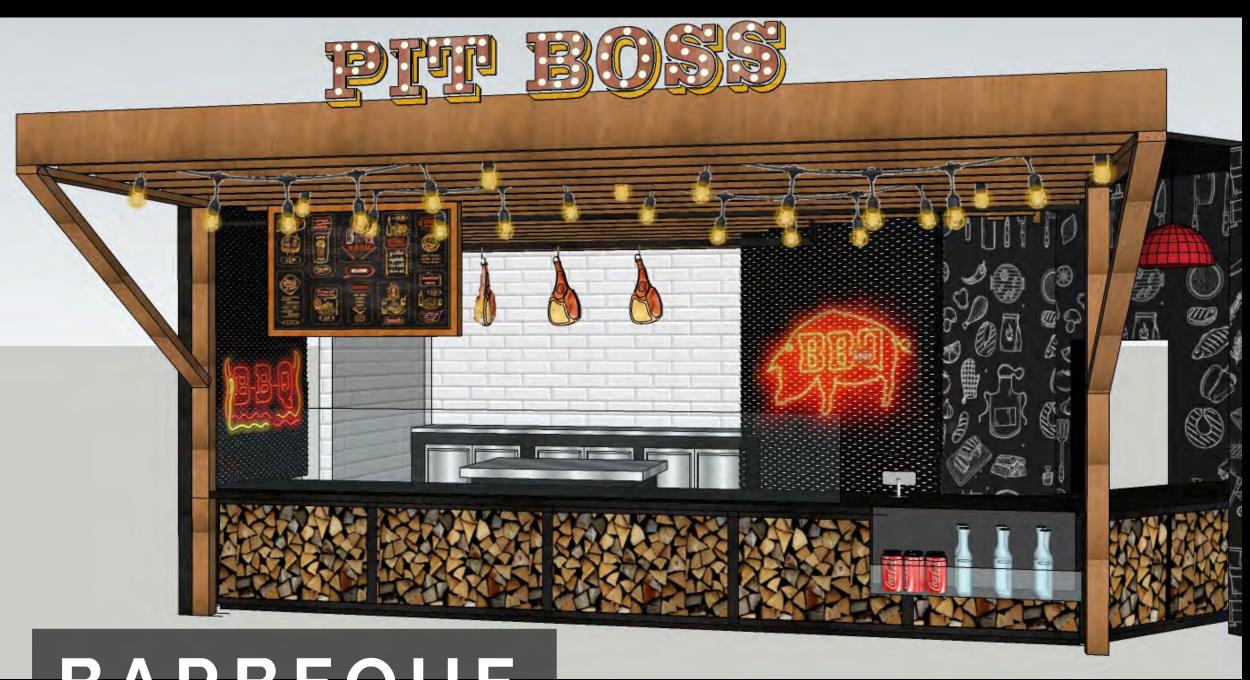

## MILKSHAKE AND COCKTAIL BAR

BARBEQUE

BLACK SLATE TILE

JETSTREAM SAMMIES

GRAB-AND-GO BAKERY