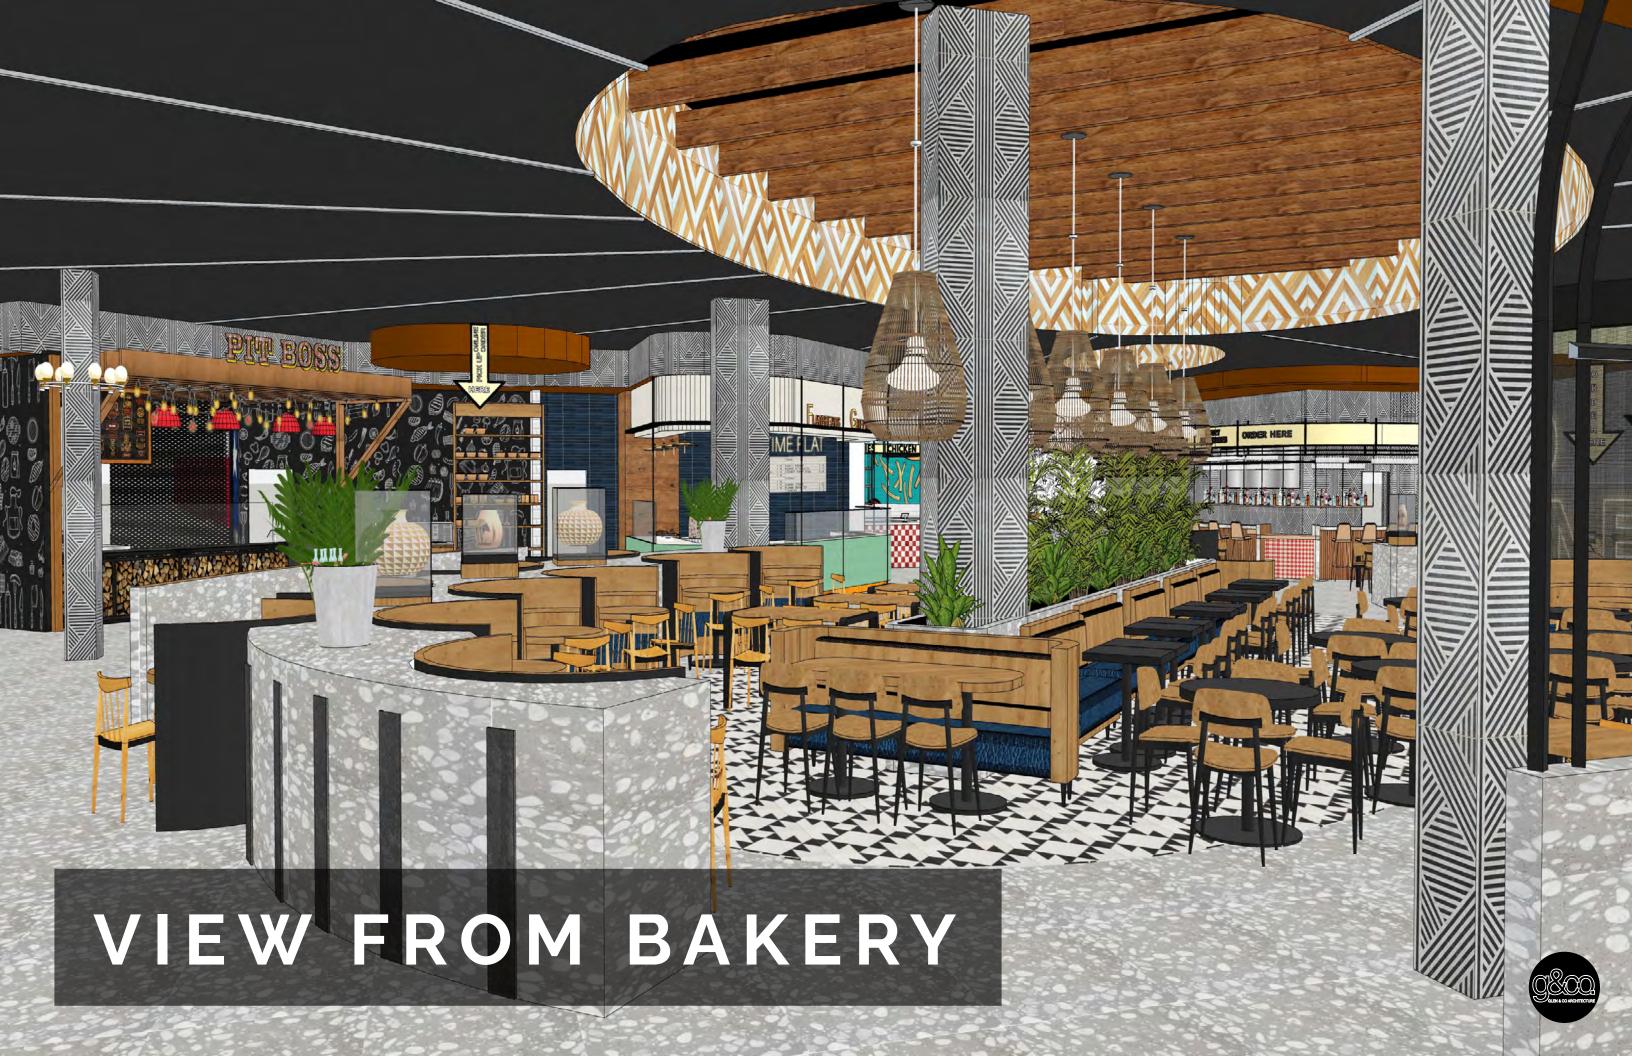

The new open-plan layout will draw guests in from the gambling beyond and immediately reveal the varied food options offered to them. Each of the food vendors, as well as the casual sit-down restaurant, will have a distinct character related to the concept and food being served. After all, food is the great equalizer—which may be important after a major win or devastating defeat on the casino floor.

# DYNAMIC DINING OPTIONS

#### FLOOR PLAN

DINING SEATING:

340 SEATS

BAR SEATING: 20 SEATS

## MILKSHAKE AND COCKTAIL BAR

BARBEQUE

BLACK SLATE TILE

JETSTREAM SAMMIES

GRAB-AND-GO BAKERY