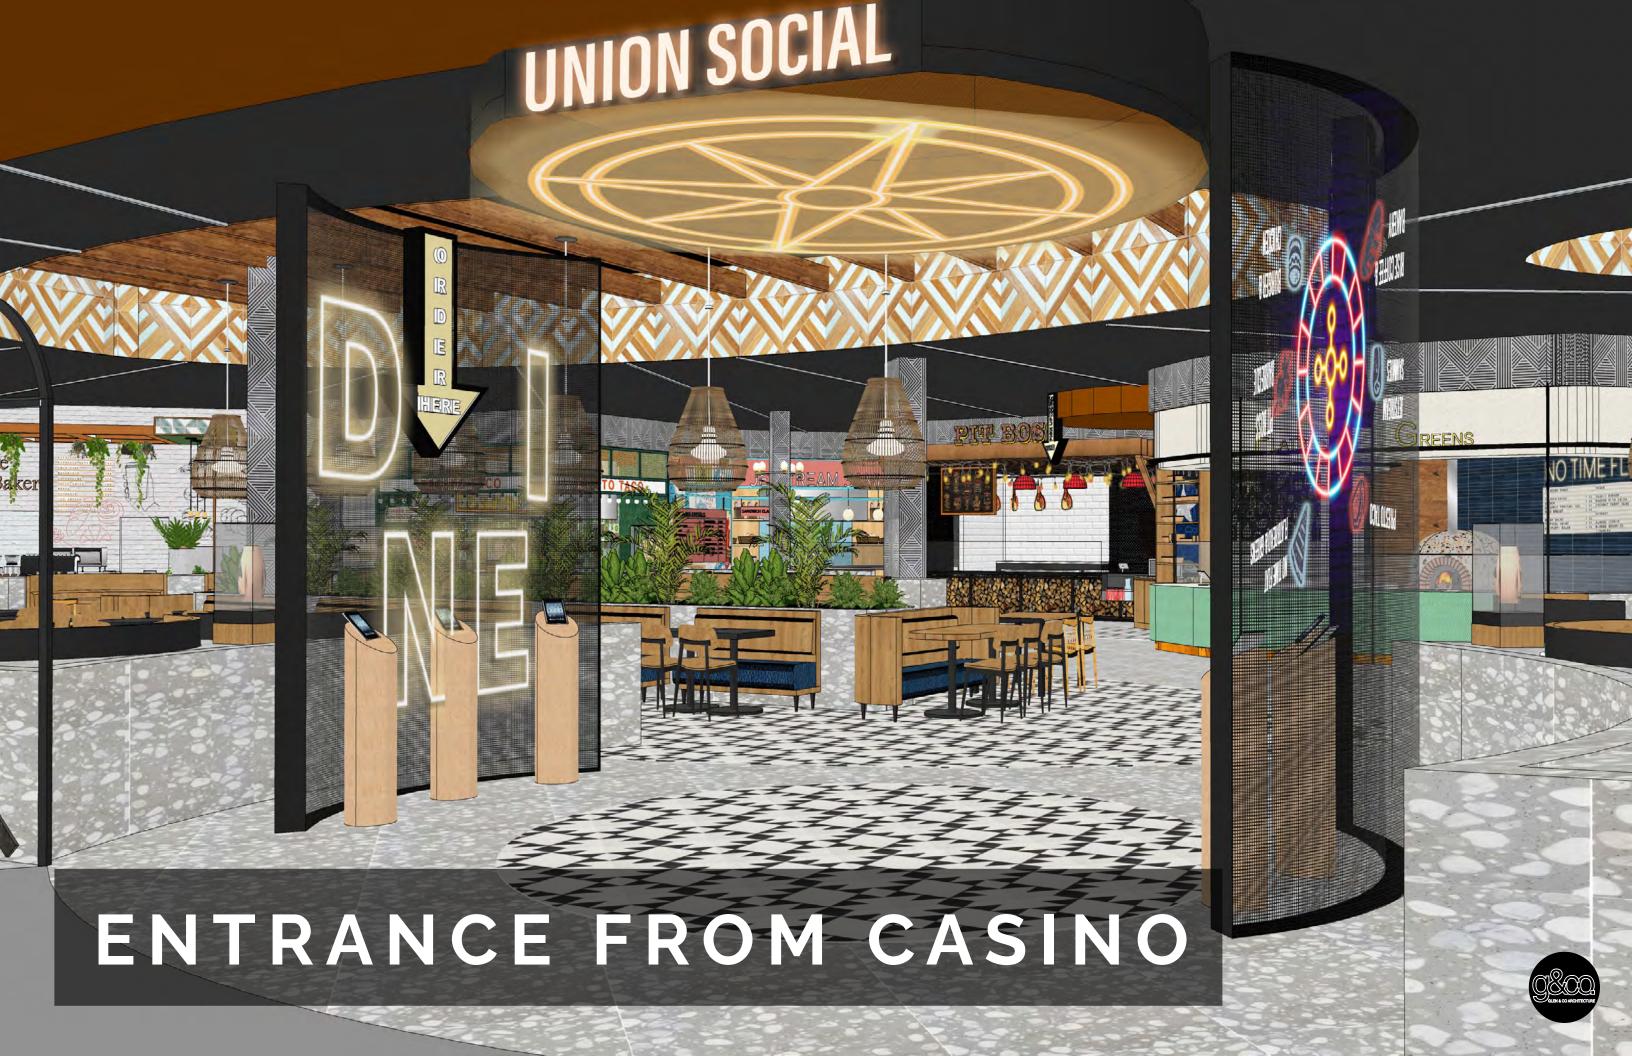

The new open-plan layout will draw guests in from the gambling beyond and immediately reveal the varied food options offered to them. Each of the food vendors, as well as the casual sit-down restaurant, will have a distinct character related to the concept and food being served. After all, food is the great equalizer—which may be important after a major win or devastating defeat on the casino floor.

# DYNAMIC DINING OPTIONS

#### FLOOR PLAN

DINING SEATING:

340 SEATS

BAR SEATING: 20 SEATS