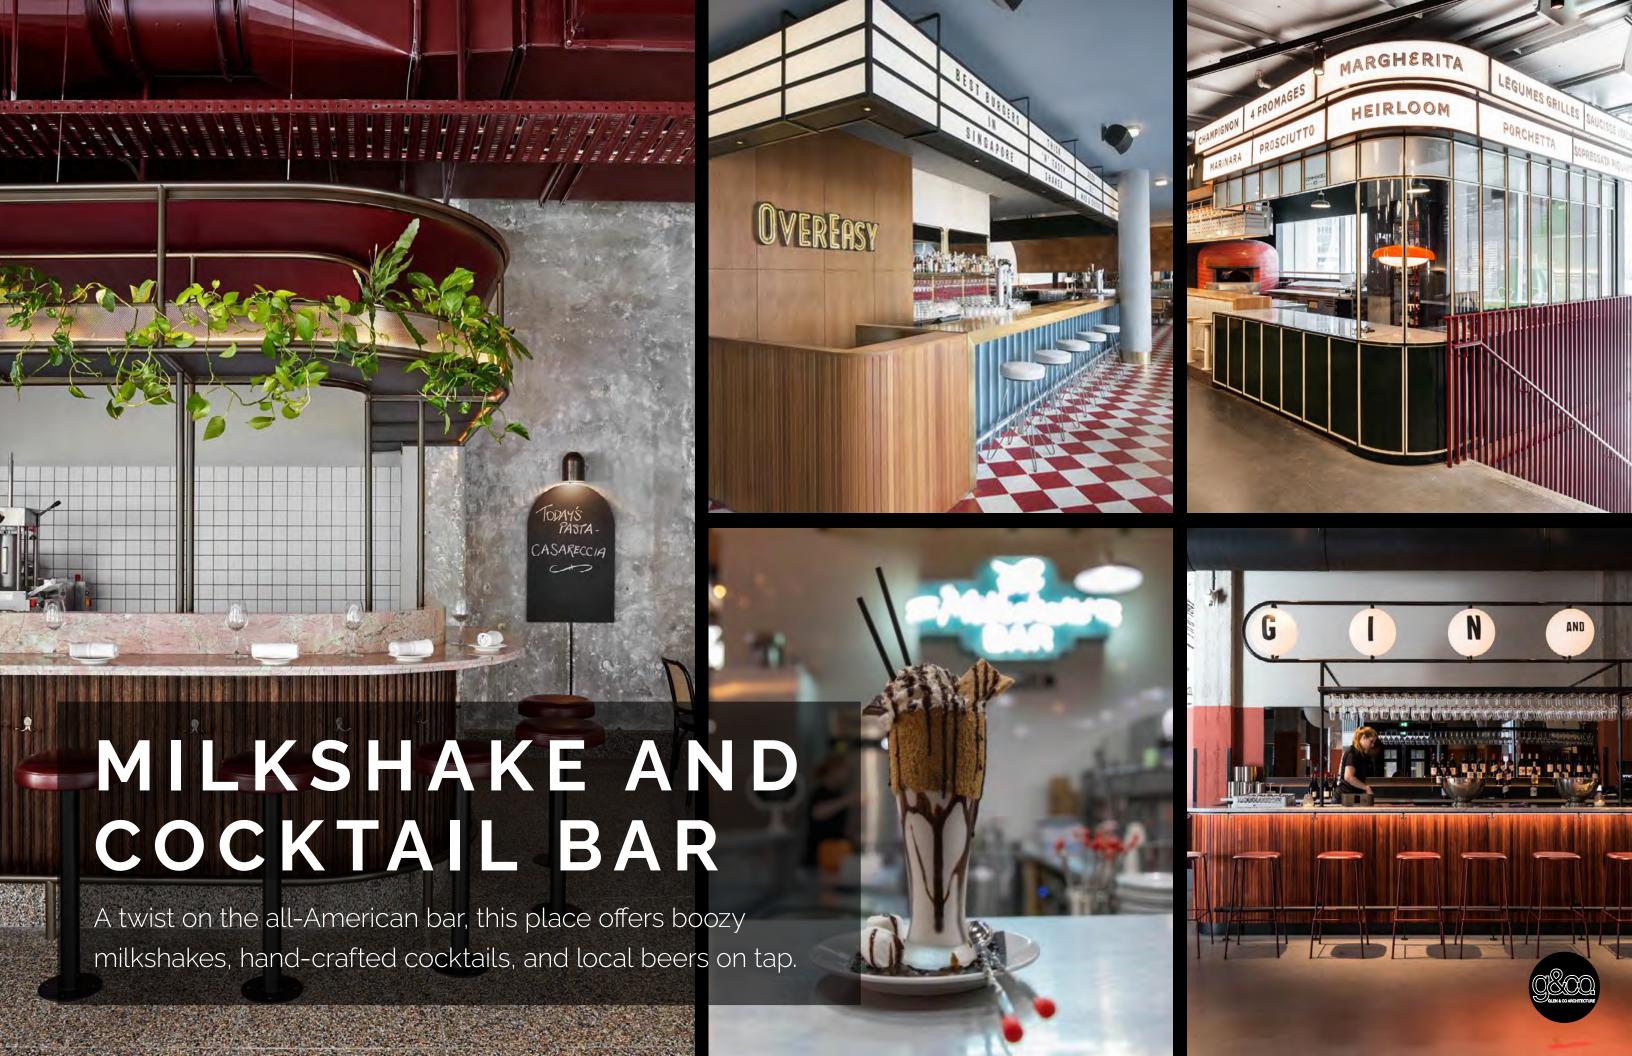

## MILKSHAKE AND COCKTAIL BAR

BARBEQUE

BLACK SLATE TILE

JETSTREAM SAMMIES

GRAB-AND-GO BAKERY