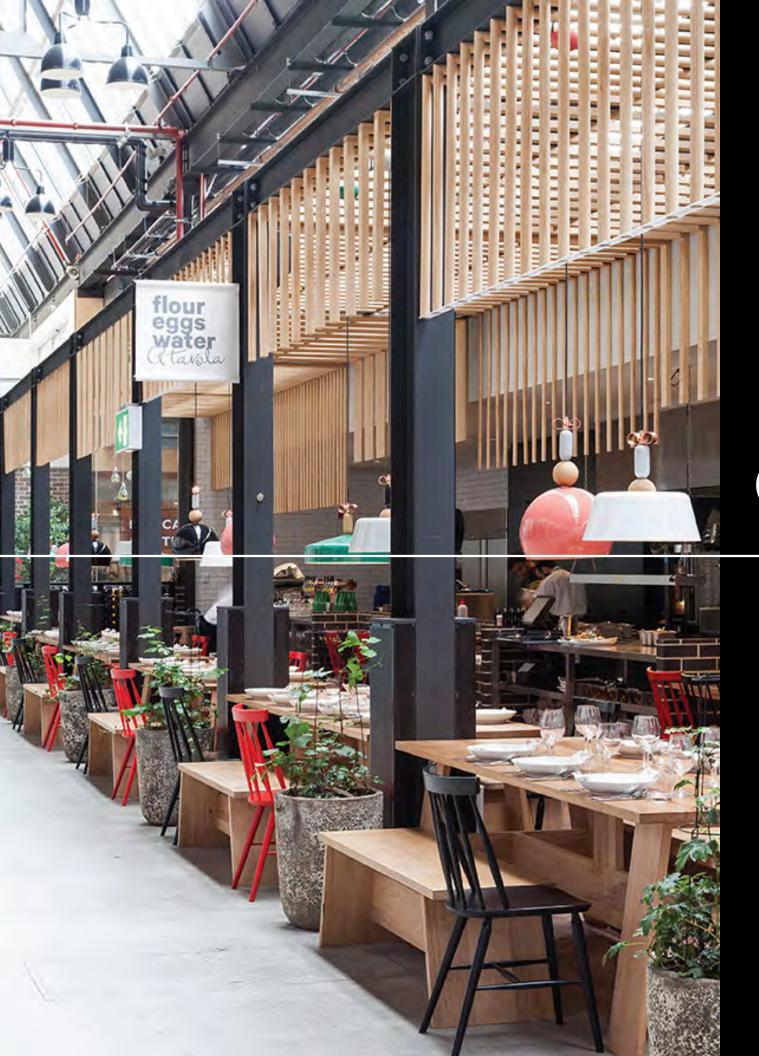

# DYNAMIC DINING OPTIONS

#### FLOOR PLAN

DINING SEATING:

340 SEATS

BAR SEATING: 20 SEATS