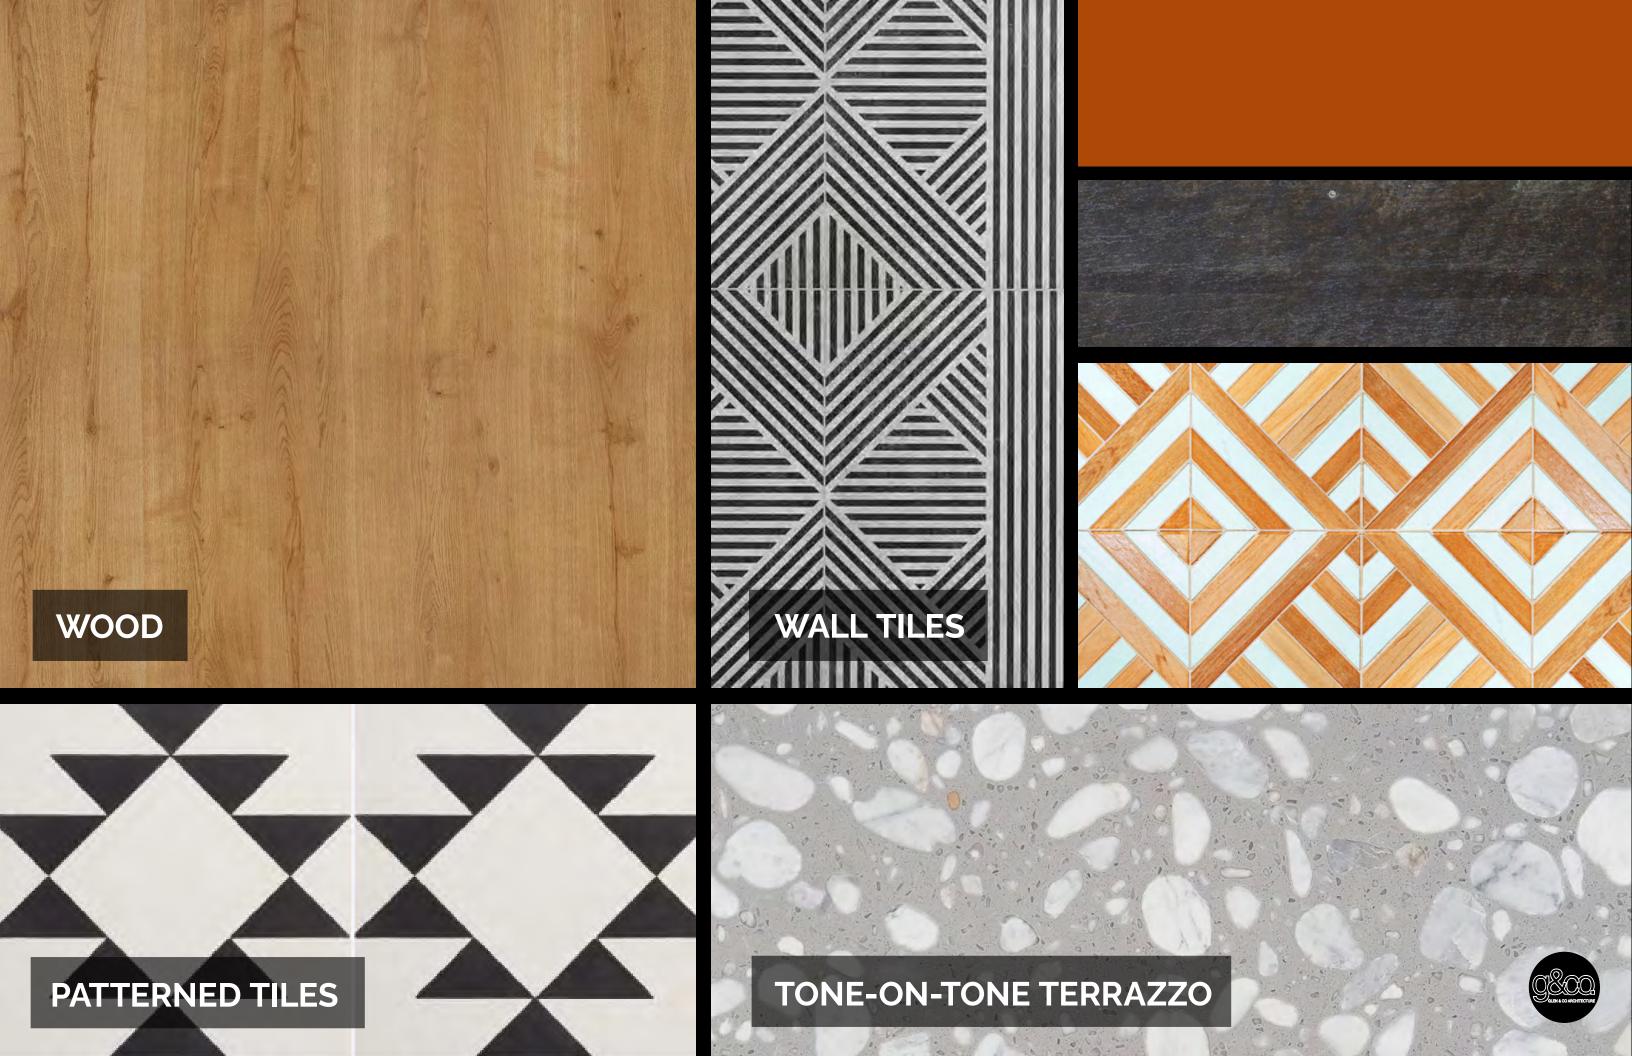

## MILKSHAKE AND COCKTAIL BAR

BARBEQUE

BLACK SLATE TILE

JETSTREAM SAMMIES

GRAB-AND-GO BAKERY