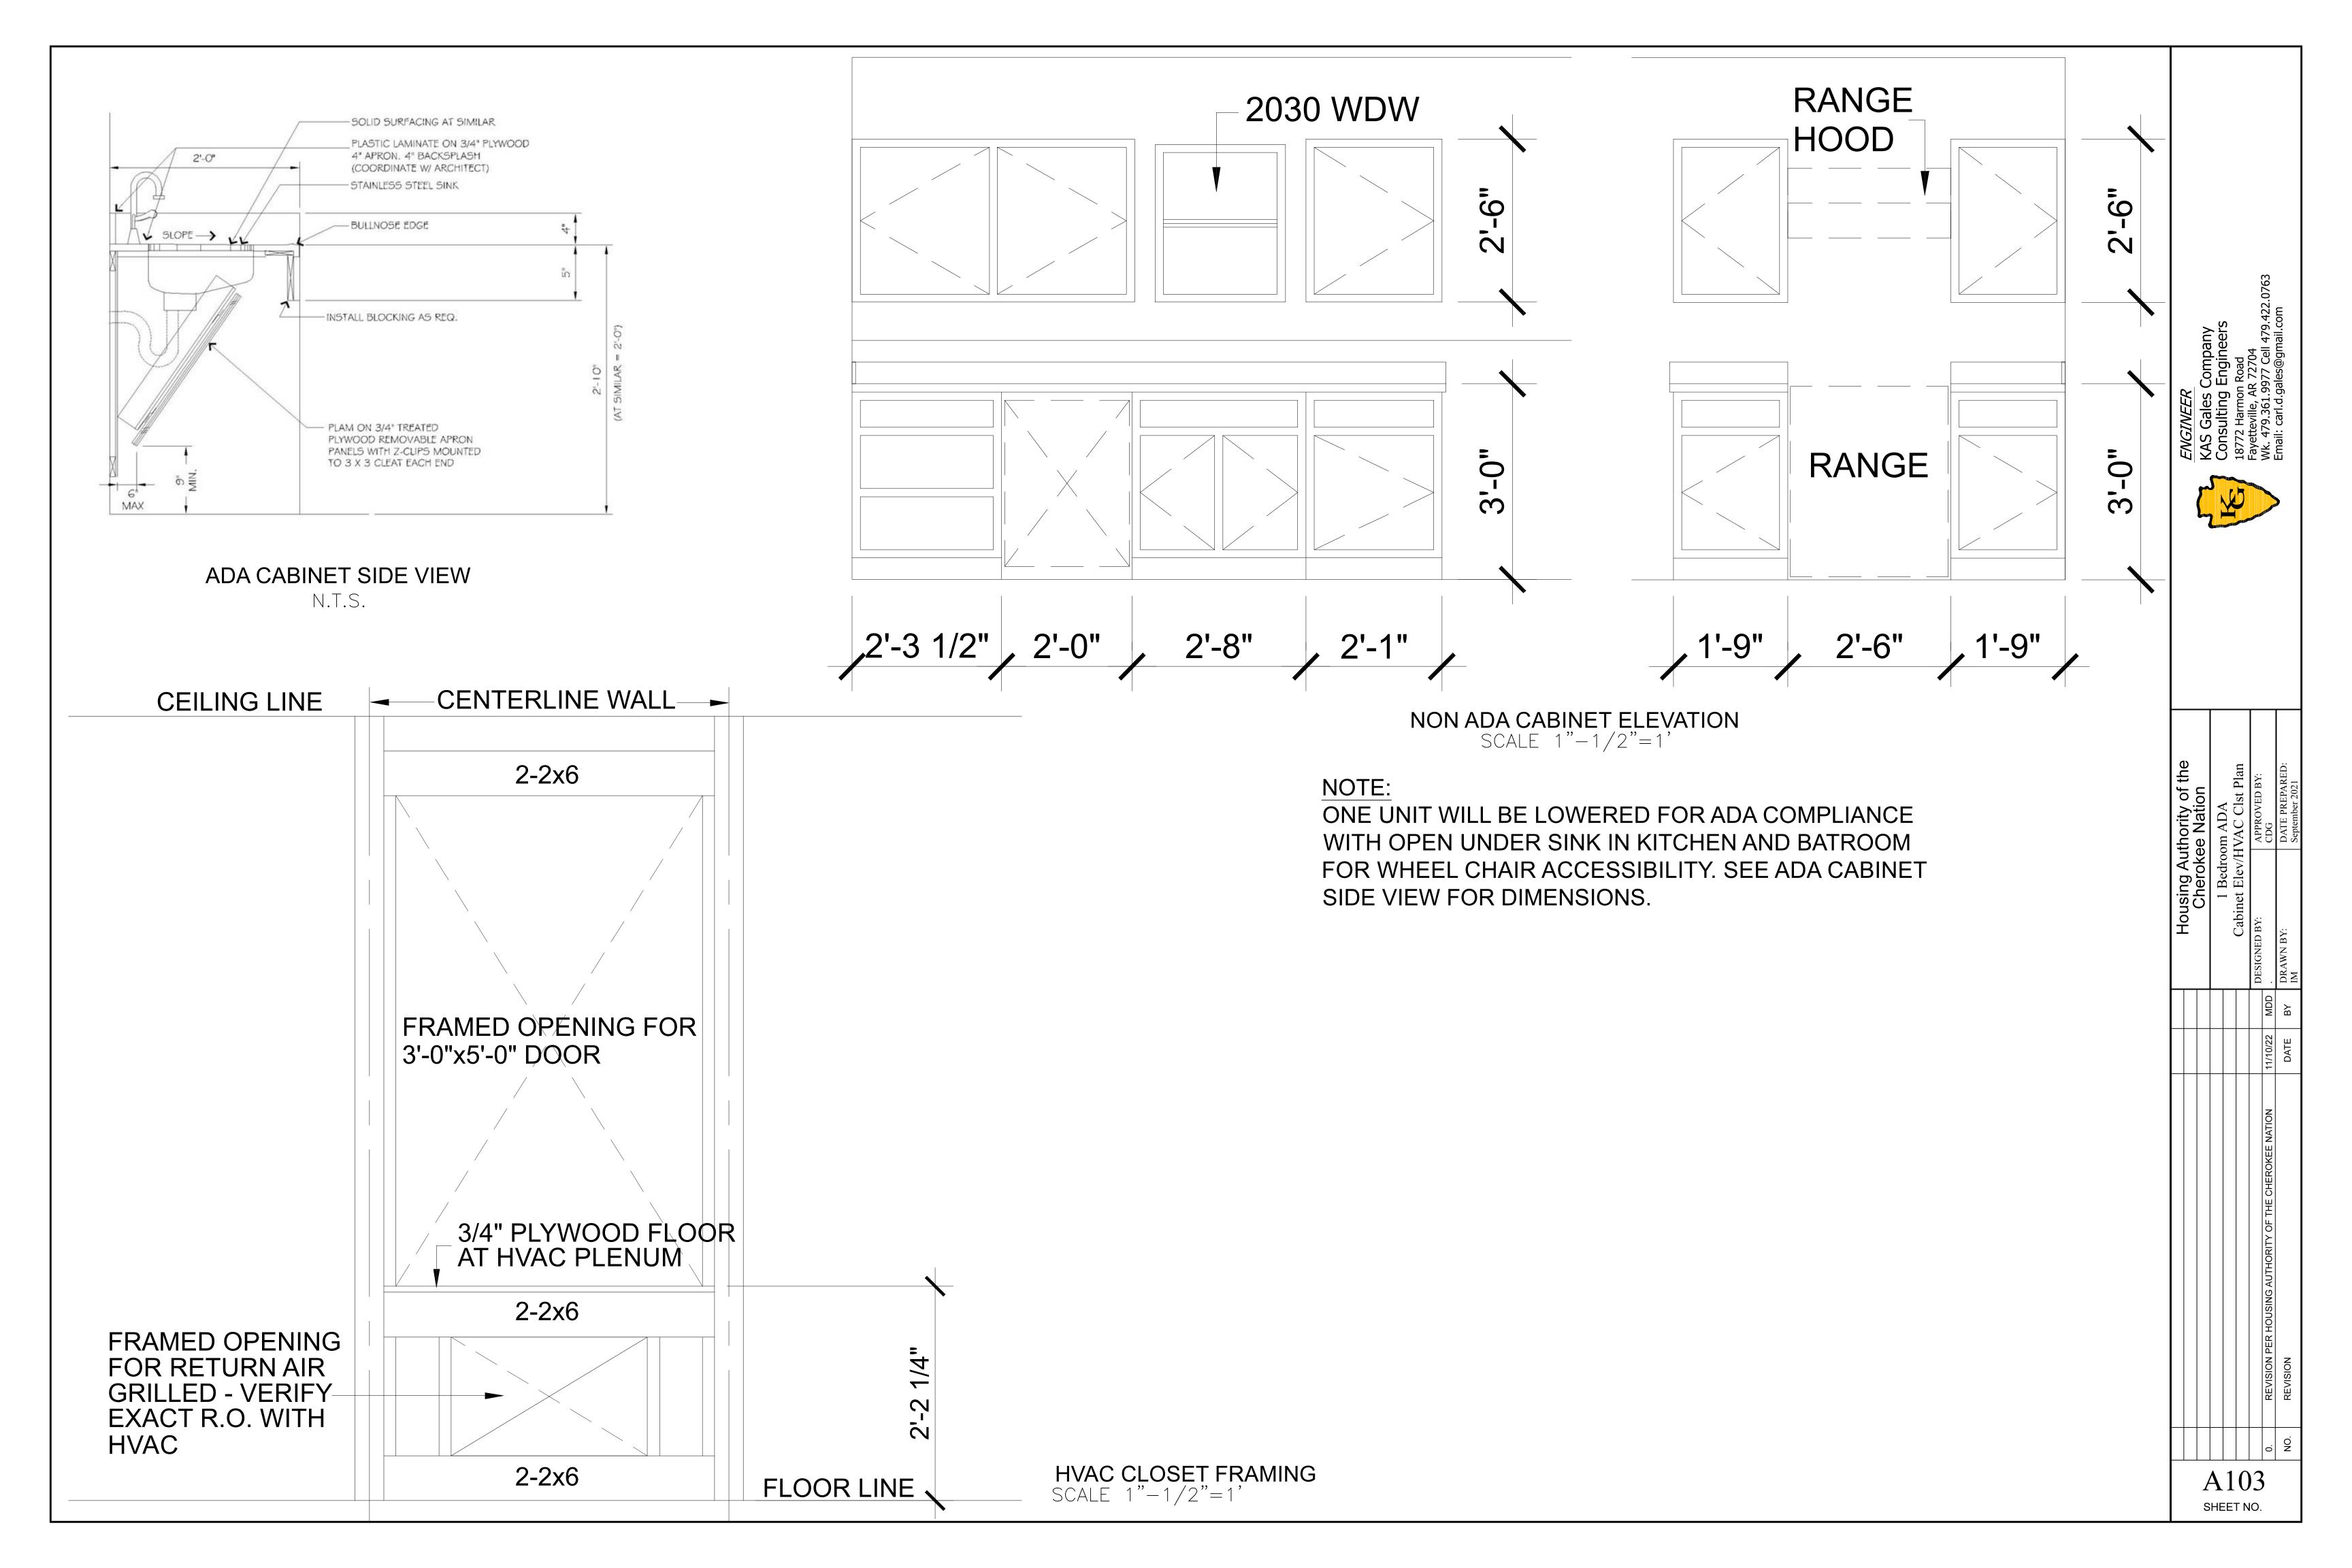

## PLANS FOR 1 BEDROOM ADA (RIGHT LIVING ROOM)

908 SQUARE FEET

SHEET INDEX

|   | SHEET NO. | DESCRIPTION                                 |
|---|-----------|---------------------------------------------|
| _ | A101      | TITLE SHEET                                 |
|   | A102      | FLOOR PLAN                                  |
|   | A103      | CABINET ELEV./HVAC CLOSET FRAMING           |
|   | A104      | FOUNDATION PLAN                             |
|   | A105      | FOUNDATION PLAN DETAILS/WALL SECTION DETAIL |
|   | A106      | ELEVATIONS — GABLE                          |
|   | M101      | HVAC PLANS                                  |
|   | P101      | WASTE AND VENT PLUMBING PLANS               |
|   | P102      | DOMESTIC WATER PLANS                        |
|   | P103      | ISOMETRIC PLUMBING PLANS                    |
|   | E101      | ELECTRICAL PLAN                             |