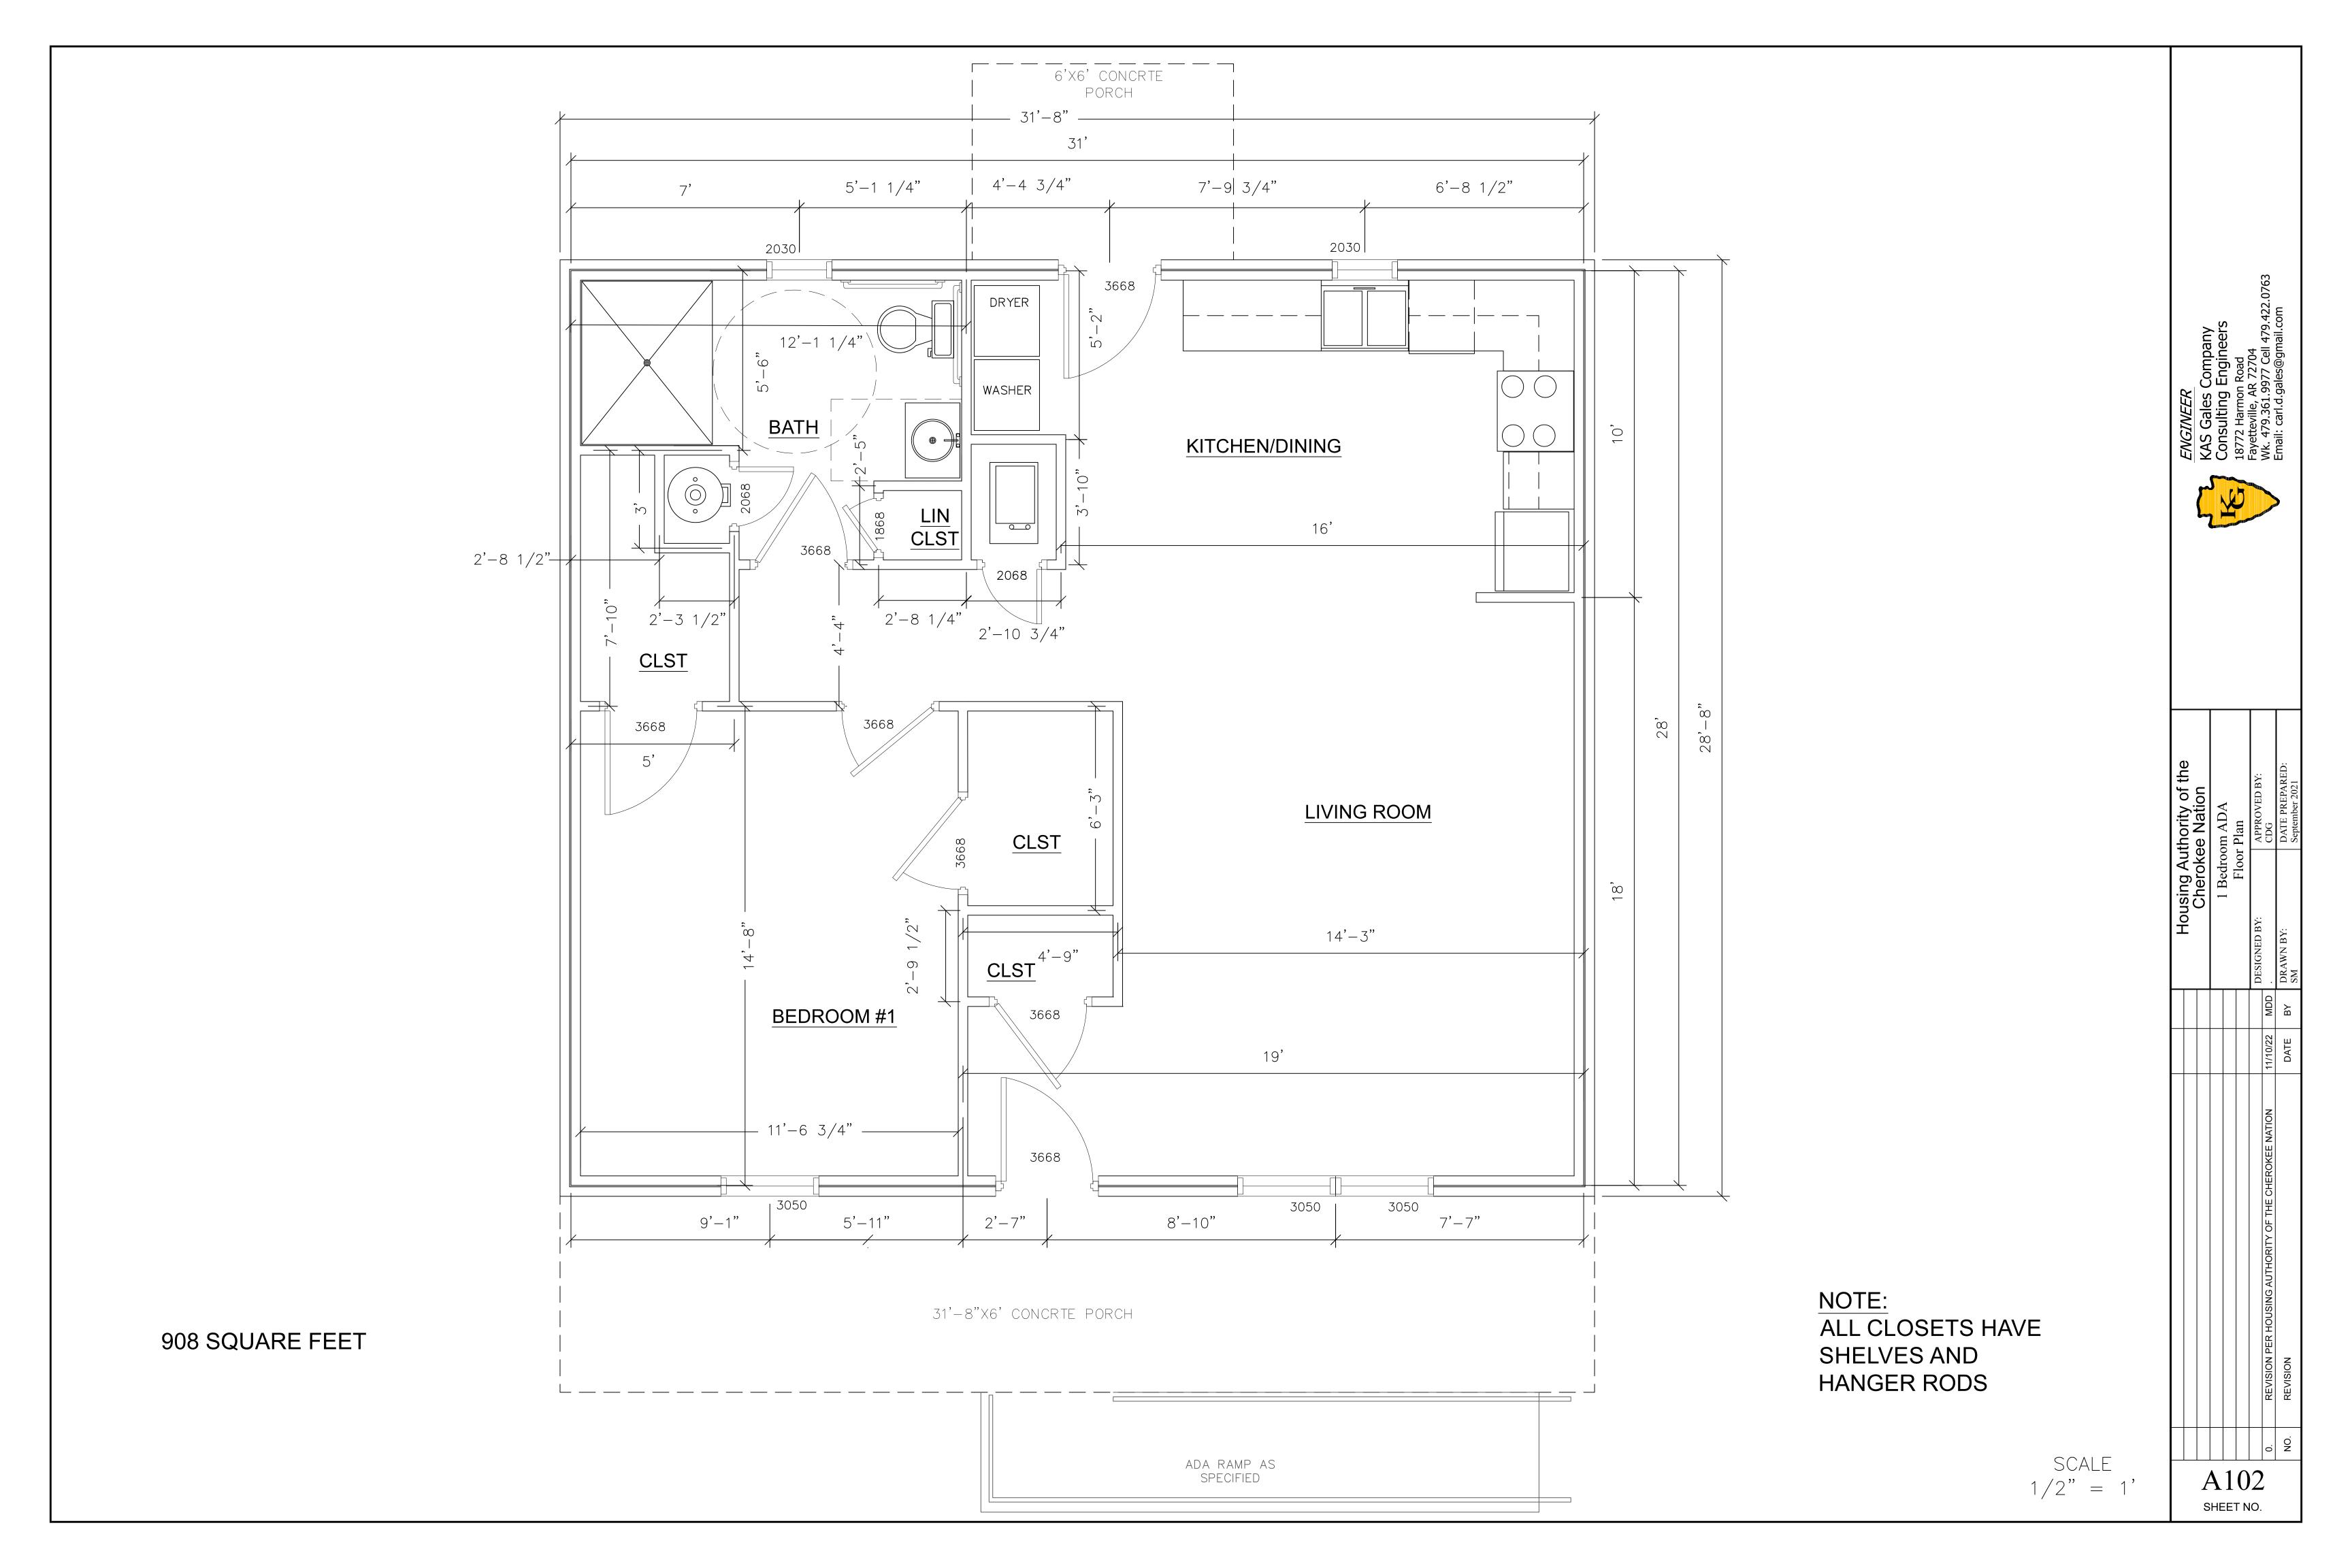

## PLANS FOR 1 BEDROOM ADA (RIGHT LIVING ROOM)

908 SQUARE FEET

SHEET INDEX

|   | SHEET NO. | DESCRIPTION                                 |
|---|-----------|---------------------------------------------|
| _ | A101      | TITLE SHEET                                 |
|   | A102      | FLOOR PLAN                                  |
|   | A103      | CABINET ELEV./HVAC CLOSET FRAMING           |
|   | A104      | FOUNDATION PLAN                             |
|   | A105      | FOUNDATION PLAN DETAILS/WALL SECTION DETAIL |
|   | A106      | ELEVATIONS — GABLE                          |
|   | M101      | HVAC PLANS                                  |
|   | P101      | WASTE AND VENT PLUMBING PLANS               |
|   | P102      | DOMESTIC WATER PLANS                        |
|   | P103      | ISOMETRIC PLUMBING PLANS                    |
|   | E101      | ELECTRICAL PLAN                             |