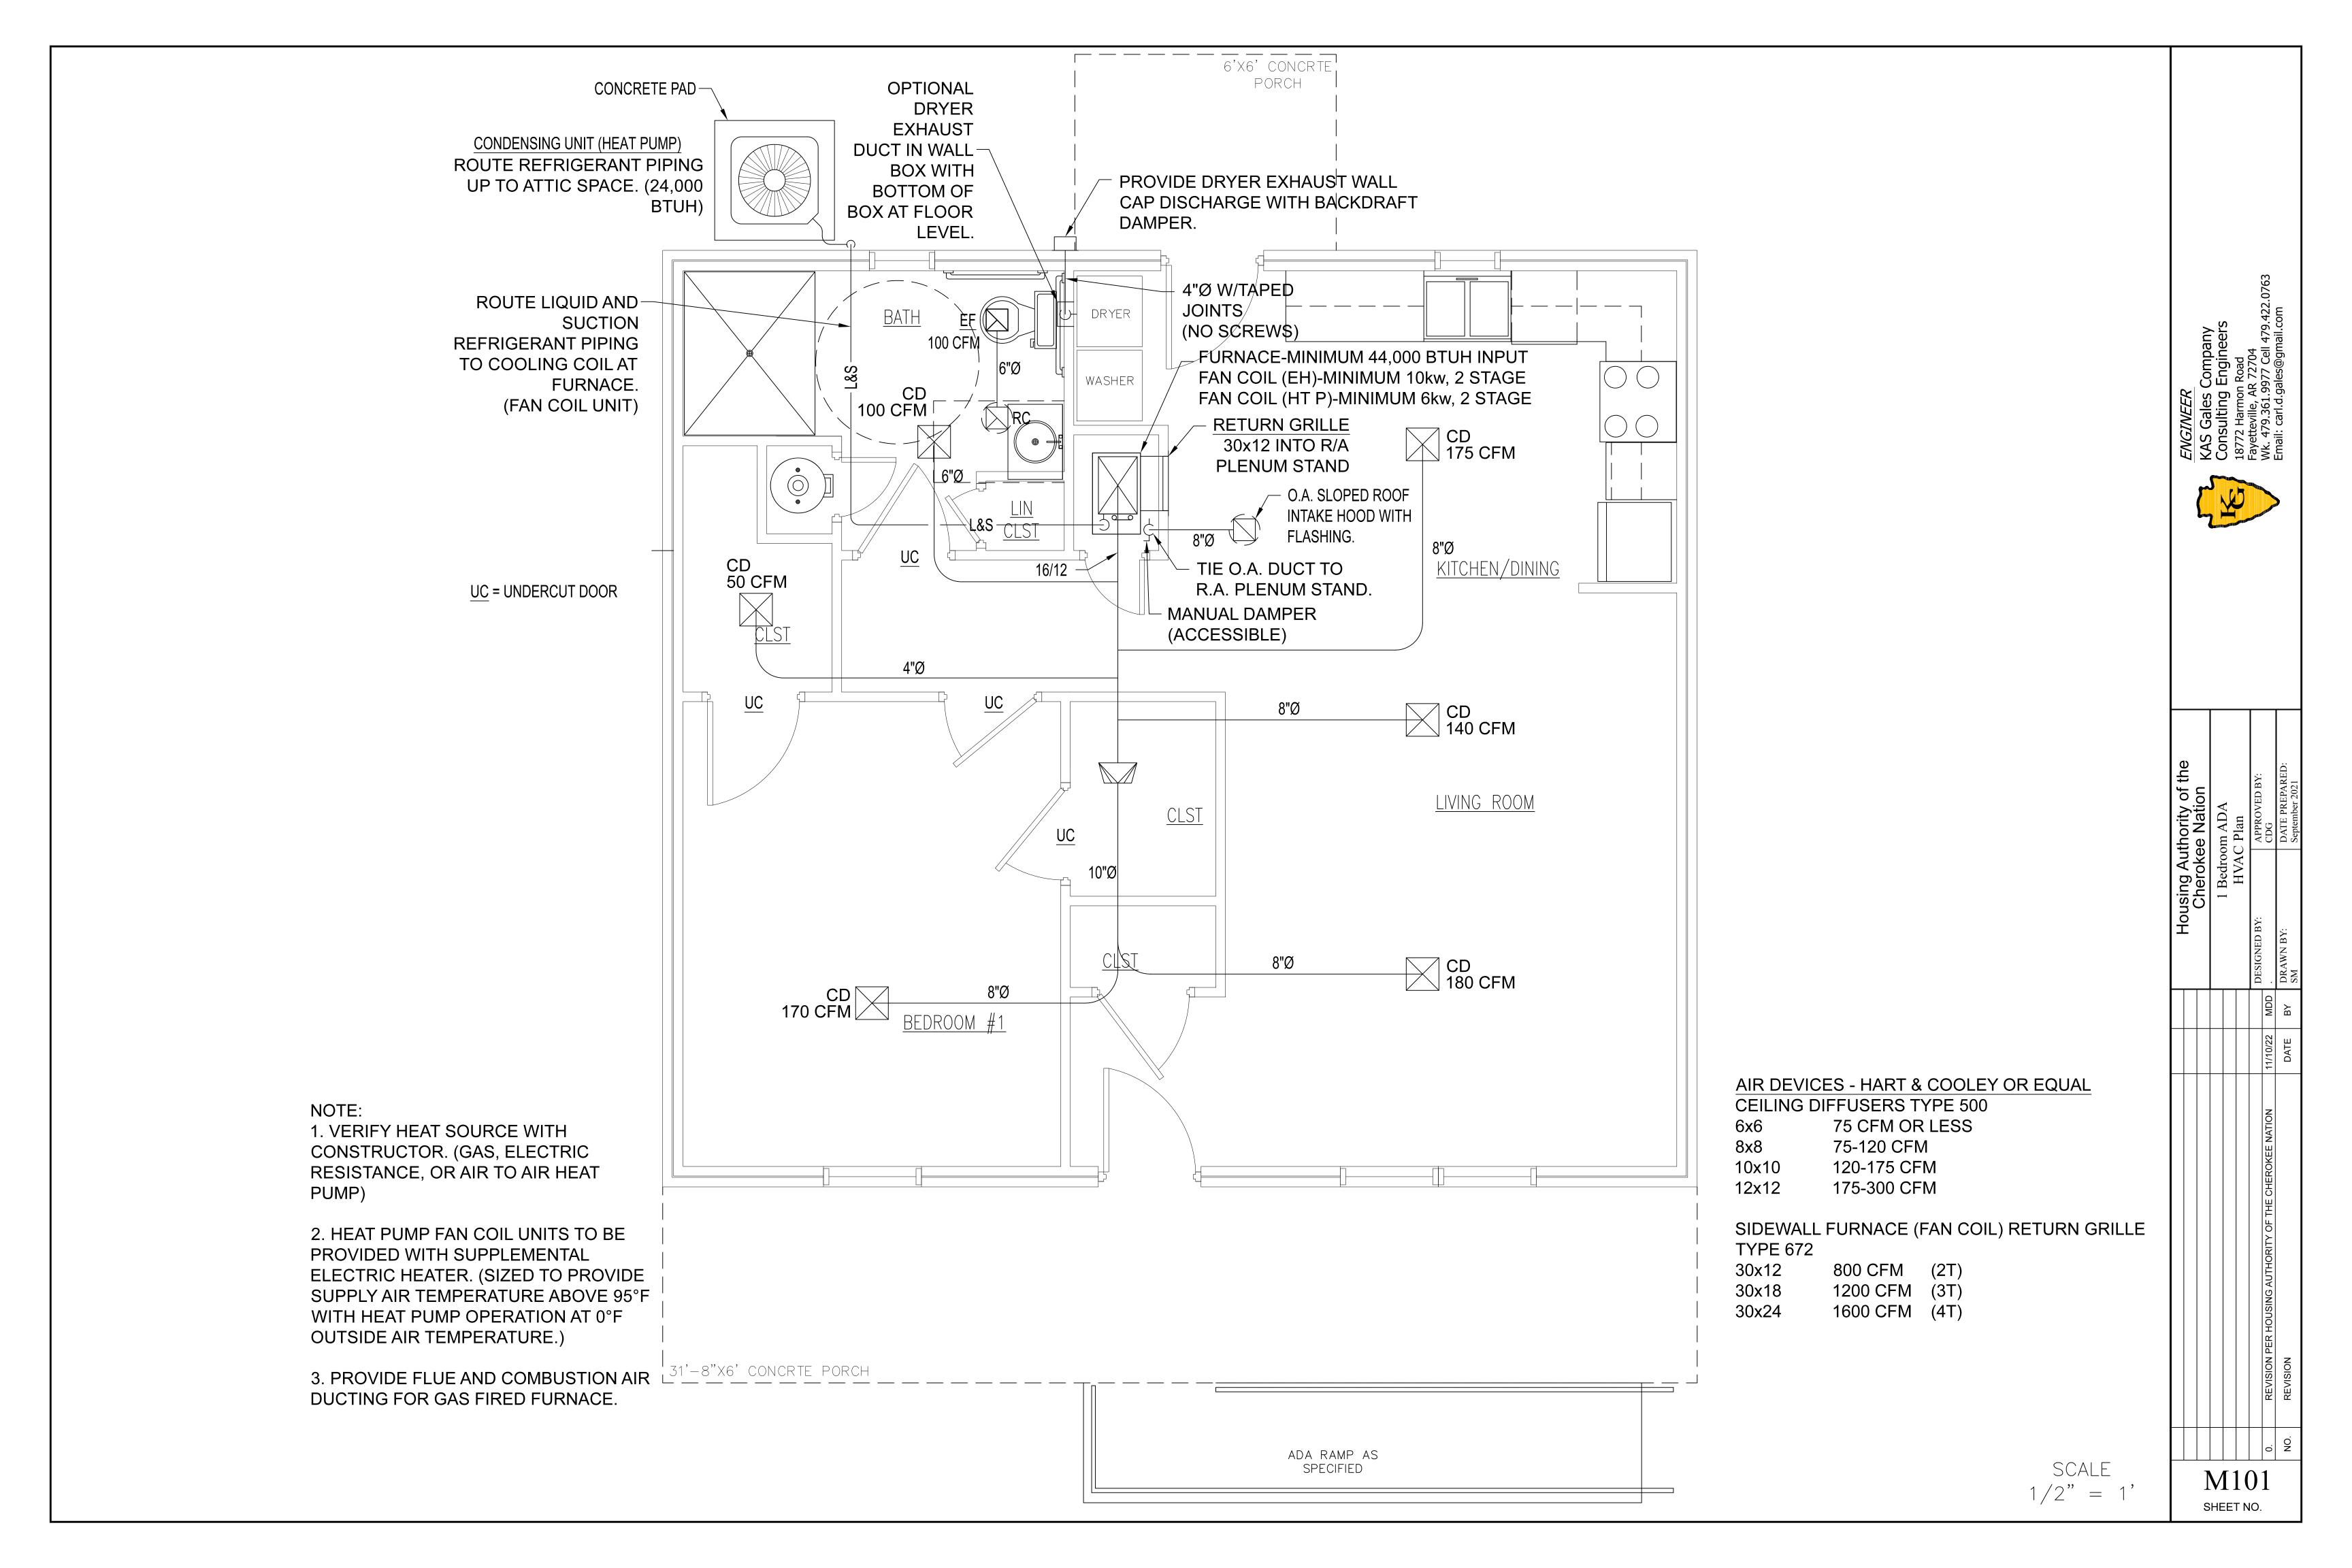

## PLANS FOR 1 BEDROOM ADA (RIGHT LIVING ROOM)

908 SQUARE FEET

SHEET INDEX

|   | SHEET NO. | DESCRIPTION                                 |
|---|-----------|---------------------------------------------|
| _ | A101      | TITLE SHEET                                 |
|   | A102      | FLOOR PLAN                                  |
|   | A103      | CABINET ELEV./HVAC CLOSET FRAMING           |
|   | A104      | FOUNDATION PLAN                             |
|   | A105      | FOUNDATION PLAN DETAILS/WALL SECTION DETAIL |
|   | A106      | ELEVATIONS — GABLE                          |
|   | M101      | HVAC PLANS                                  |
|   | P101      | WASTE AND VENT PLUMBING PLANS               |
|   | P102      | DOMESTIC WATER PLANS                        |
|   | P103      | ISOMETRIC PLUMBING PLANS                    |
|   | E101      | ELECTRICAL PLAN                             |