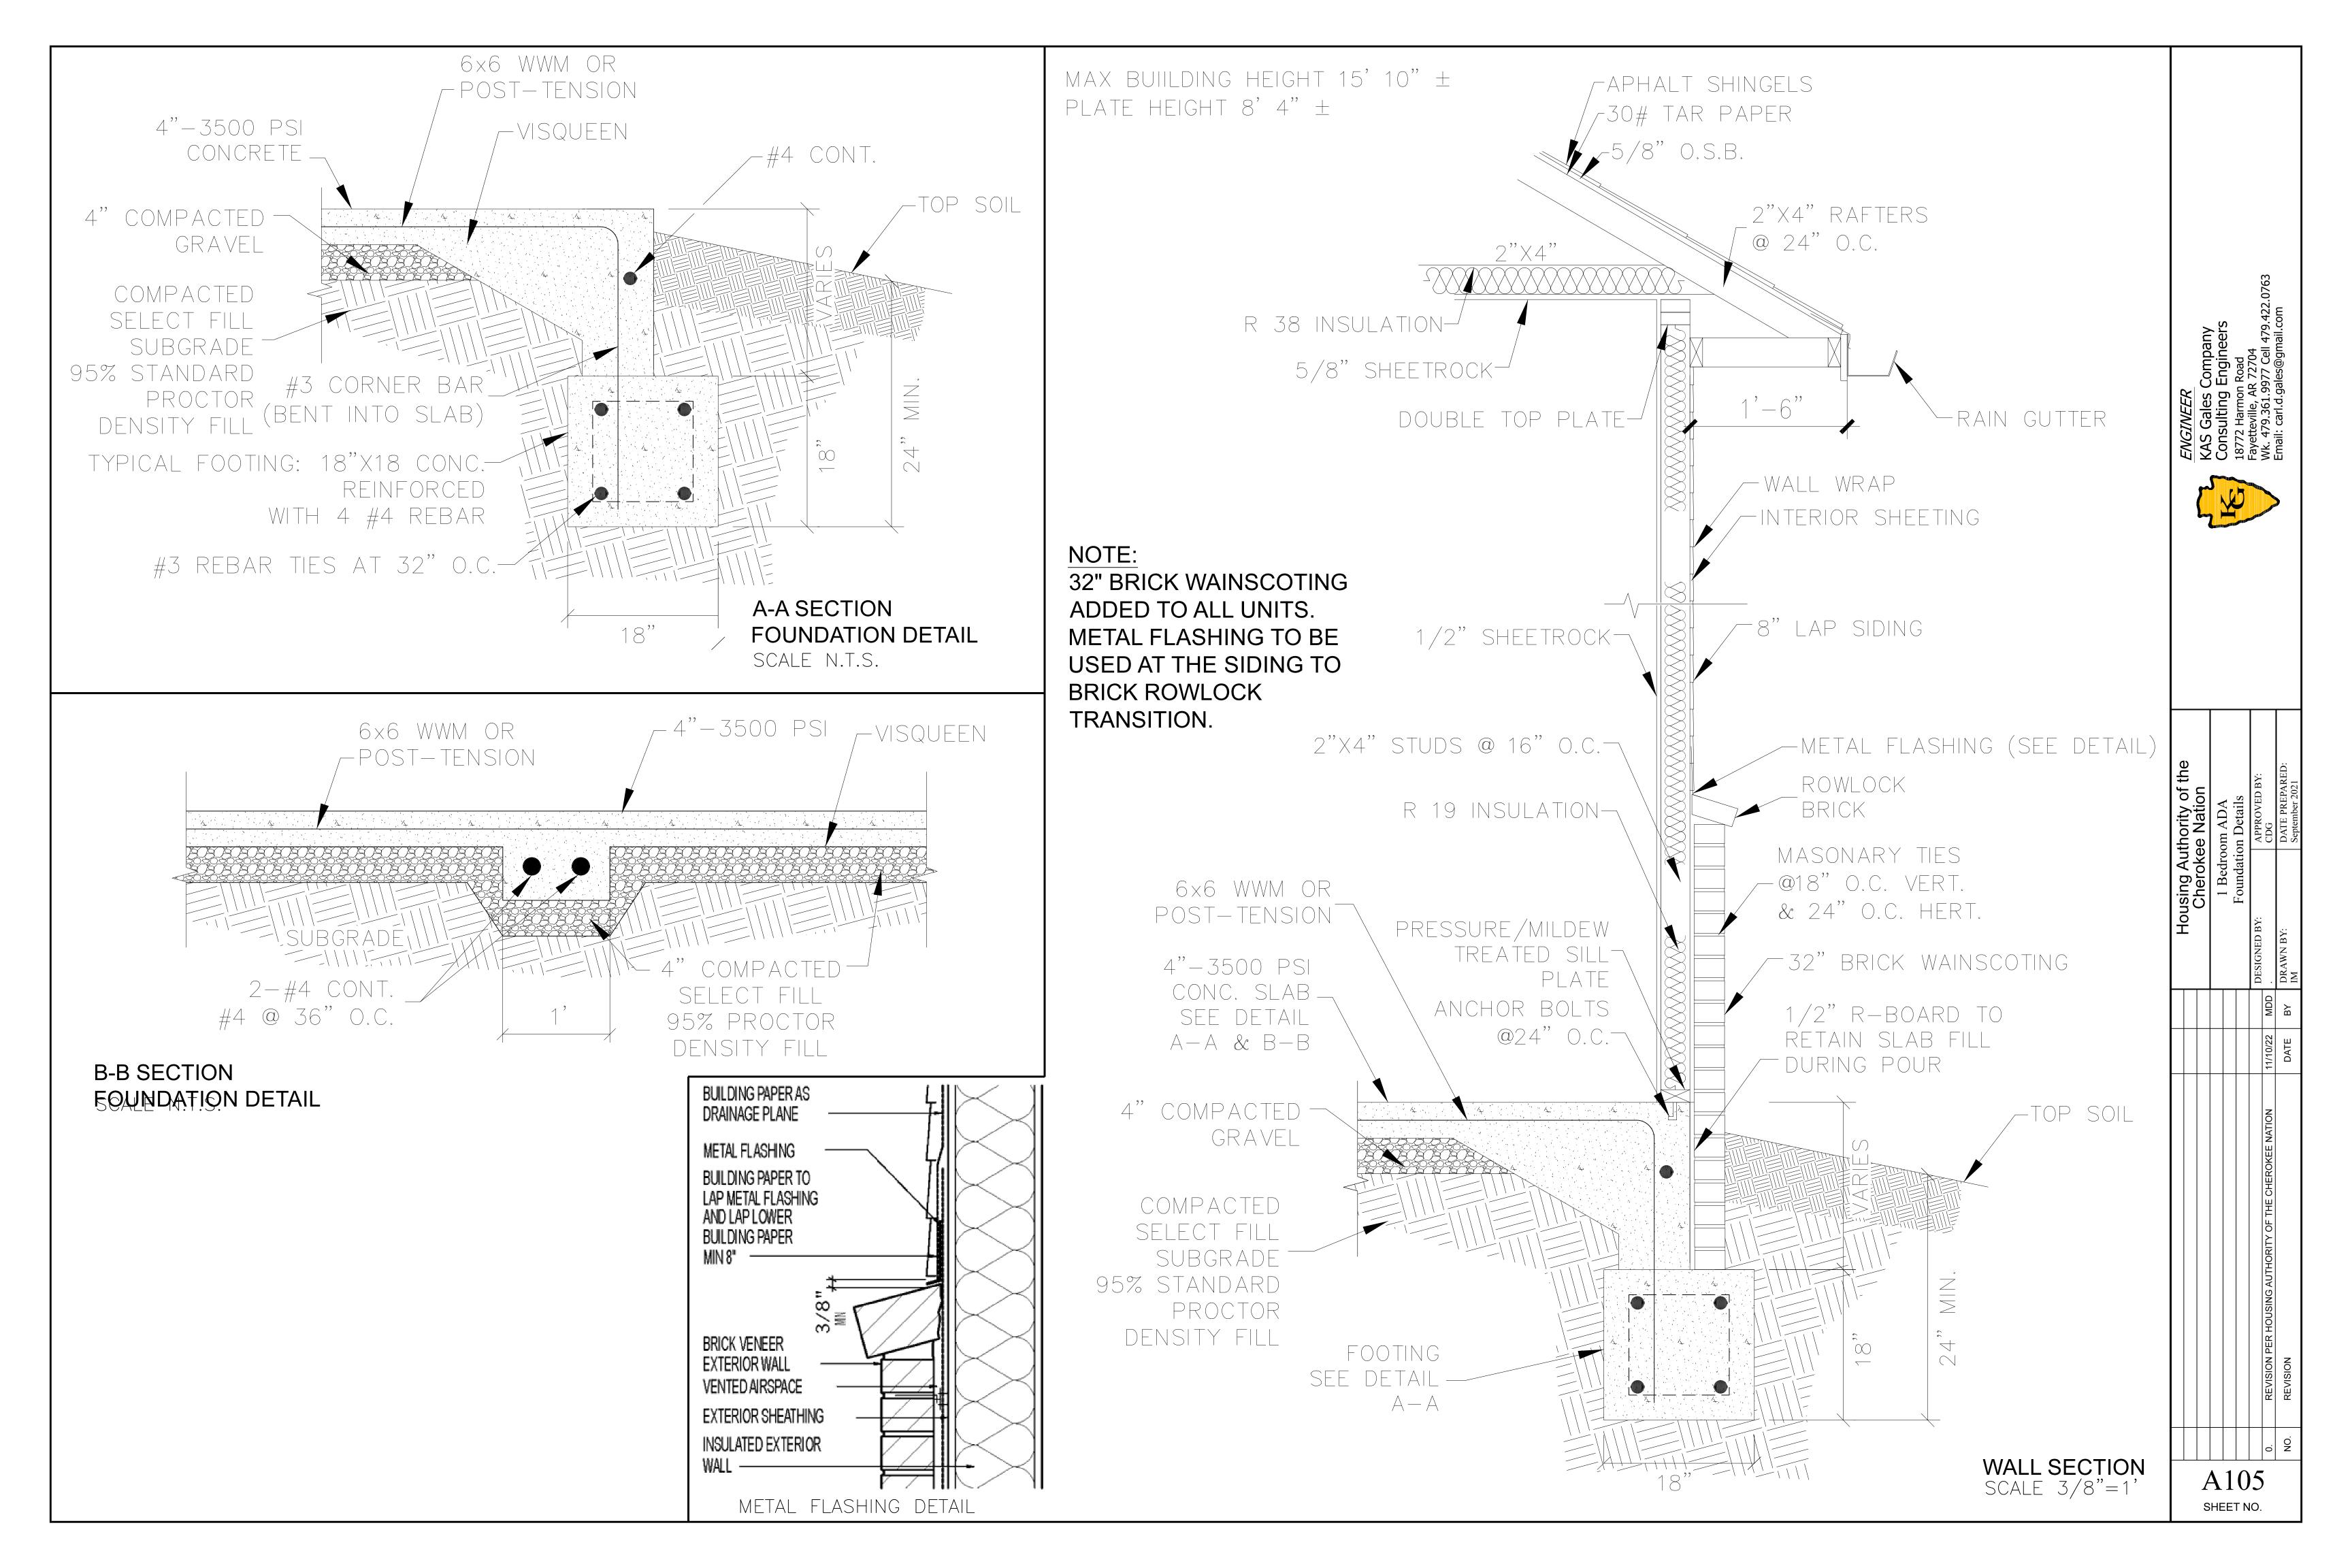

| Housing Authority of the Cherokee Nation | 1 Bedroom ADA | Title Sheet | Title Sheet | CDG | C

A101 SHEET NO.

| Cherokee Nation | A D A                            |  | coundation Plan | APPROVED BY: | CDG                                          | DATE PREPARED:<br>September 2021 |
|-----------------|----------------------------------|--|-----------------|--------------|----------------------------------------------|----------------------------------|
| Cheroke         | 1 Bedroom ADA<br>Foundation Plan |  | DESIGNED BY:    |              | DRAWN BY:<br>SM                              |                                  |
|                 |                                  |  |                 |              | MDD                                          | ВУ                               |
|                 |                                  |  |                 |              | 11/10/22                                     | DATE                             |
|                 |                                  |  |                 |              | PER HOUSING AUTHORITY OF THE CHEROKEE NATION |                                  |