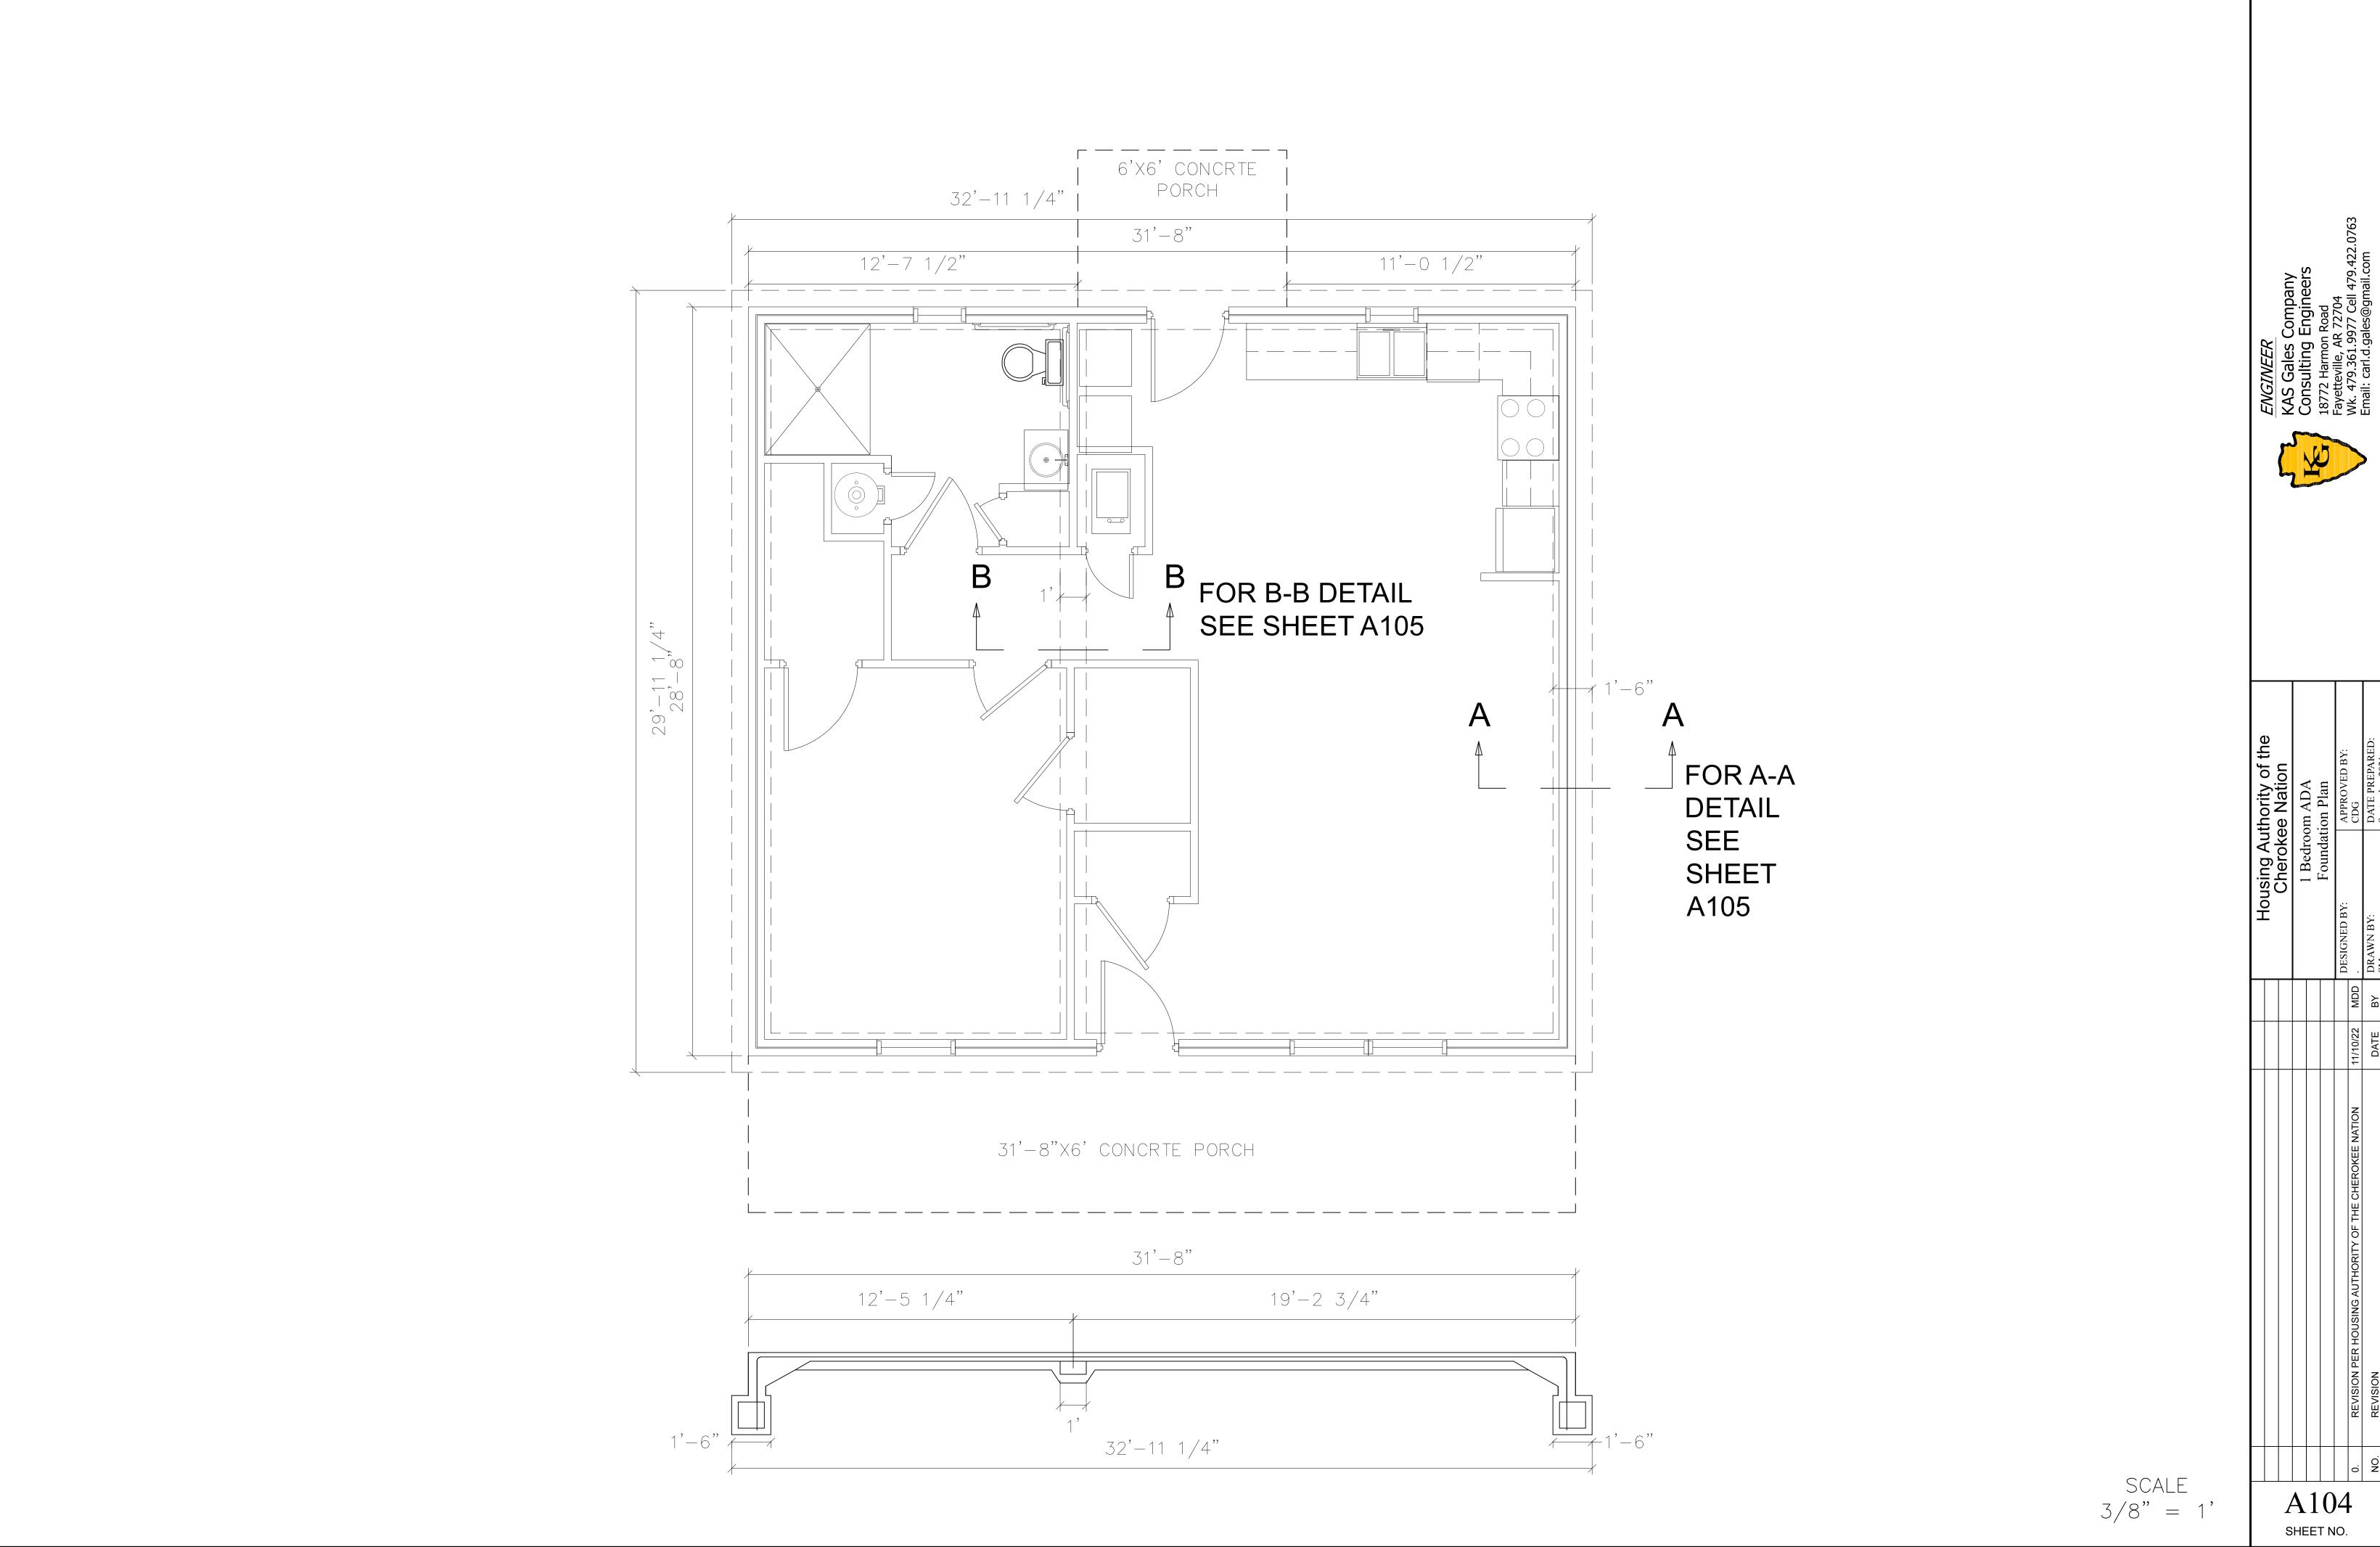

## PLANS FOR 1 BEDROOM ADA (RIGHT LIVING ROOM)

908 SQUARE FEET

SHEET INDEX

|   | SHEET NO. | DESCRIPTION                                 |
|---|-----------|---------------------------------------------|
| _ | A101      | TITLE SHEET                                 |
|   | A102      | FLOOR PLAN                                  |
|   | A103      | CABINET ELEV./HVAC CLOSET FRAMING           |
|   | A104      | FOUNDATION PLAN                             |
|   | A105      | FOUNDATION PLAN DETAILS/WALL SECTION DETAIL |
|   | A106      | ELEVATIONS — GABLE                          |
|   | M101      | HVAC PLANS                                  |
|   | P101      | WASTE AND VENT PLUMBING PLANS               |
|   | P102      | DOMESTIC WATER PLANS                        |
|   | P103      | ISOMETRIC PLUMBING PLANS                    |
|   | E101      | ELECTRICAL PLAN                             |

| Housing Authority of the Cherokee Nation | 1 Bedroom ADA | Title Sheet | Title Sheet | CDG | C

A101 SHEET NO.

| Cherokee Nation | A D A                            |  | coundation Plan | APPROVED BY: | CDG                                          | DATE PREPARED:<br>September 2021 |
|-----------------|----------------------------------|--|-----------------|--------------|----------------------------------------------|----------------------------------|
| Cheroke         | 1 Bedroom ADA<br>Foundation Plan |  | DESIGNED BY:    |              | DRAWN BY:<br>SM                              |                                  |
|                 |                                  |  |                 |              | MDD                                          | ВУ                               |
|                 |                                  |  |                 |              | 11/10/22                                     | DATE                             |
|                 |                                  |  |                 |              | PER HOUSING AUTHORITY OF THE CHEROKEE NATION |                                  |