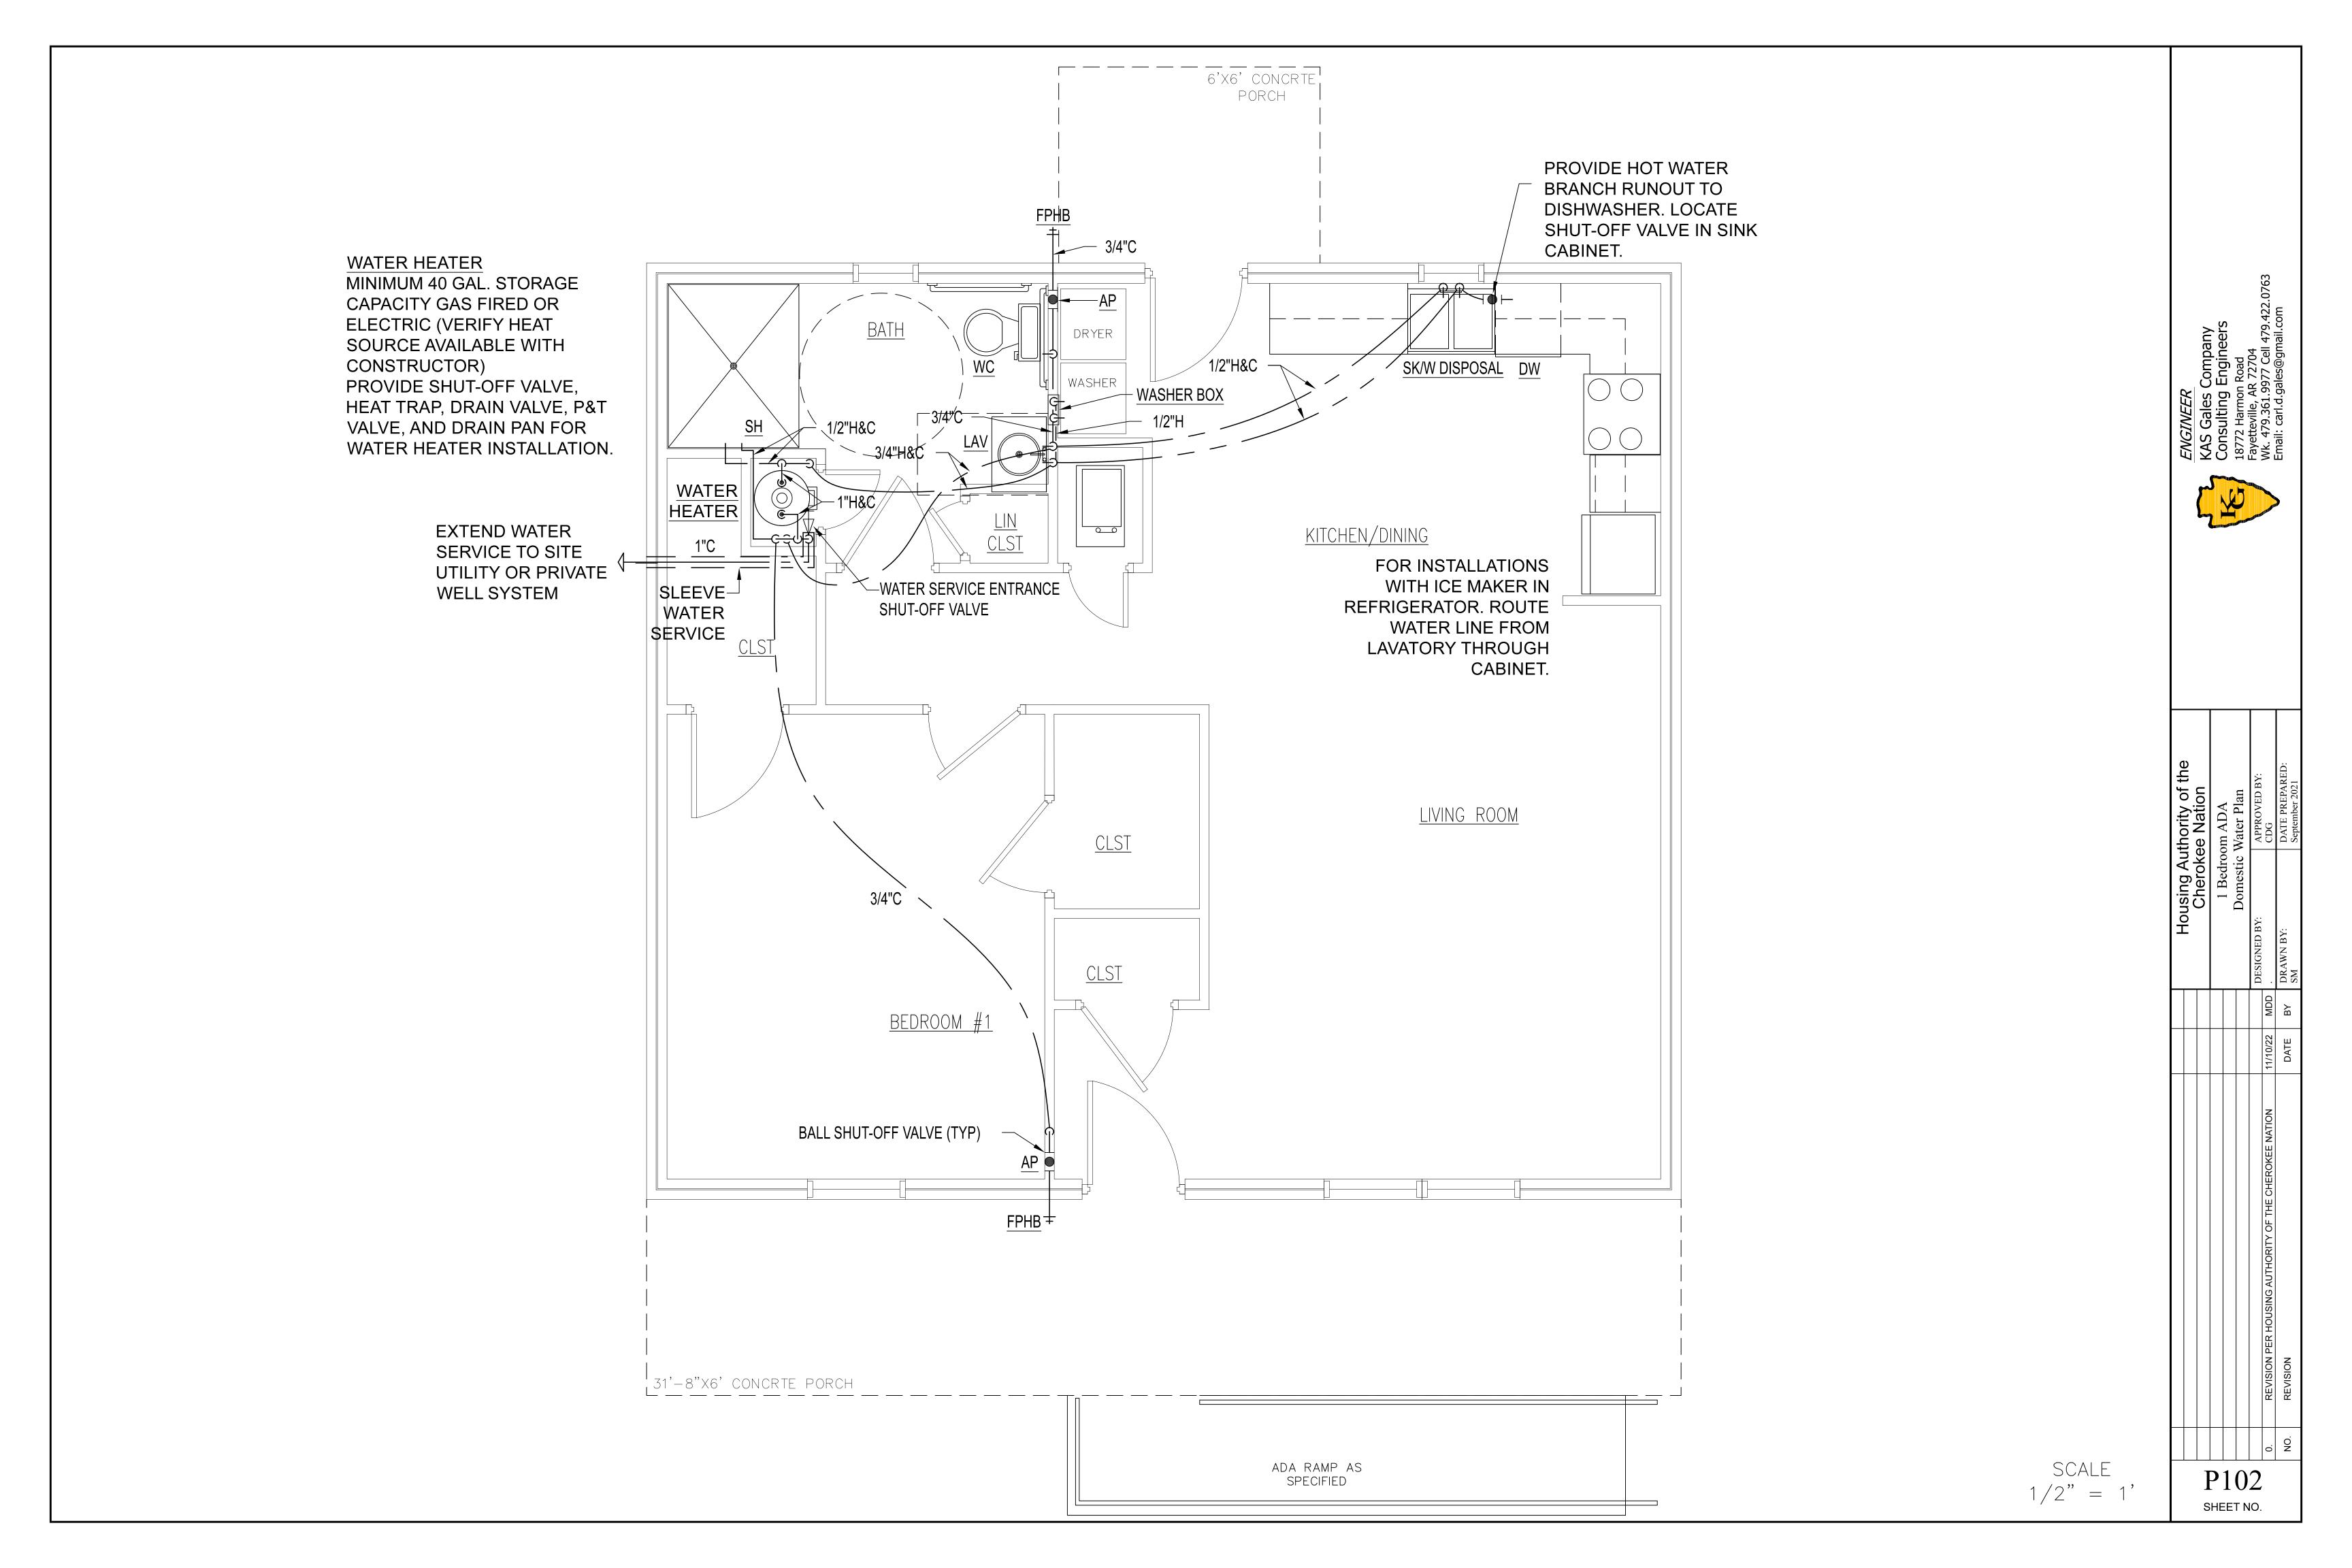

## PLANS FOR 1 BEDROOM ADA (RIGHT LIVING ROOM)

908 SQUARE FEET

SHEET INDEX

|   | SHEET NO. | DESCRIPTION                                 |
|---|-----------|---------------------------------------------|
| _ | A101      | TITLE SHEET                                 |
|   | A102      | FLOOR PLAN                                  |
|   | A103      | CABINET ELEV./HVAC CLOSET FRAMING           |
|   | A104      | FOUNDATION PLAN                             |
|   | A105      | FOUNDATION PLAN DETAILS/WALL SECTION DETAIL |
|   | A106      | ELEVATIONS — GABLE                          |
|   | M101      | HVAC PLANS                                  |
|   | P101      | WASTE AND VENT PLUMBING PLANS               |
|   | P102      | DOMESTIC WATER PLANS                        |
|   | P103      | ISOMETRIC PLUMBING PLANS                    |
|   | E101      | ELECTRICAL PLAN                             |