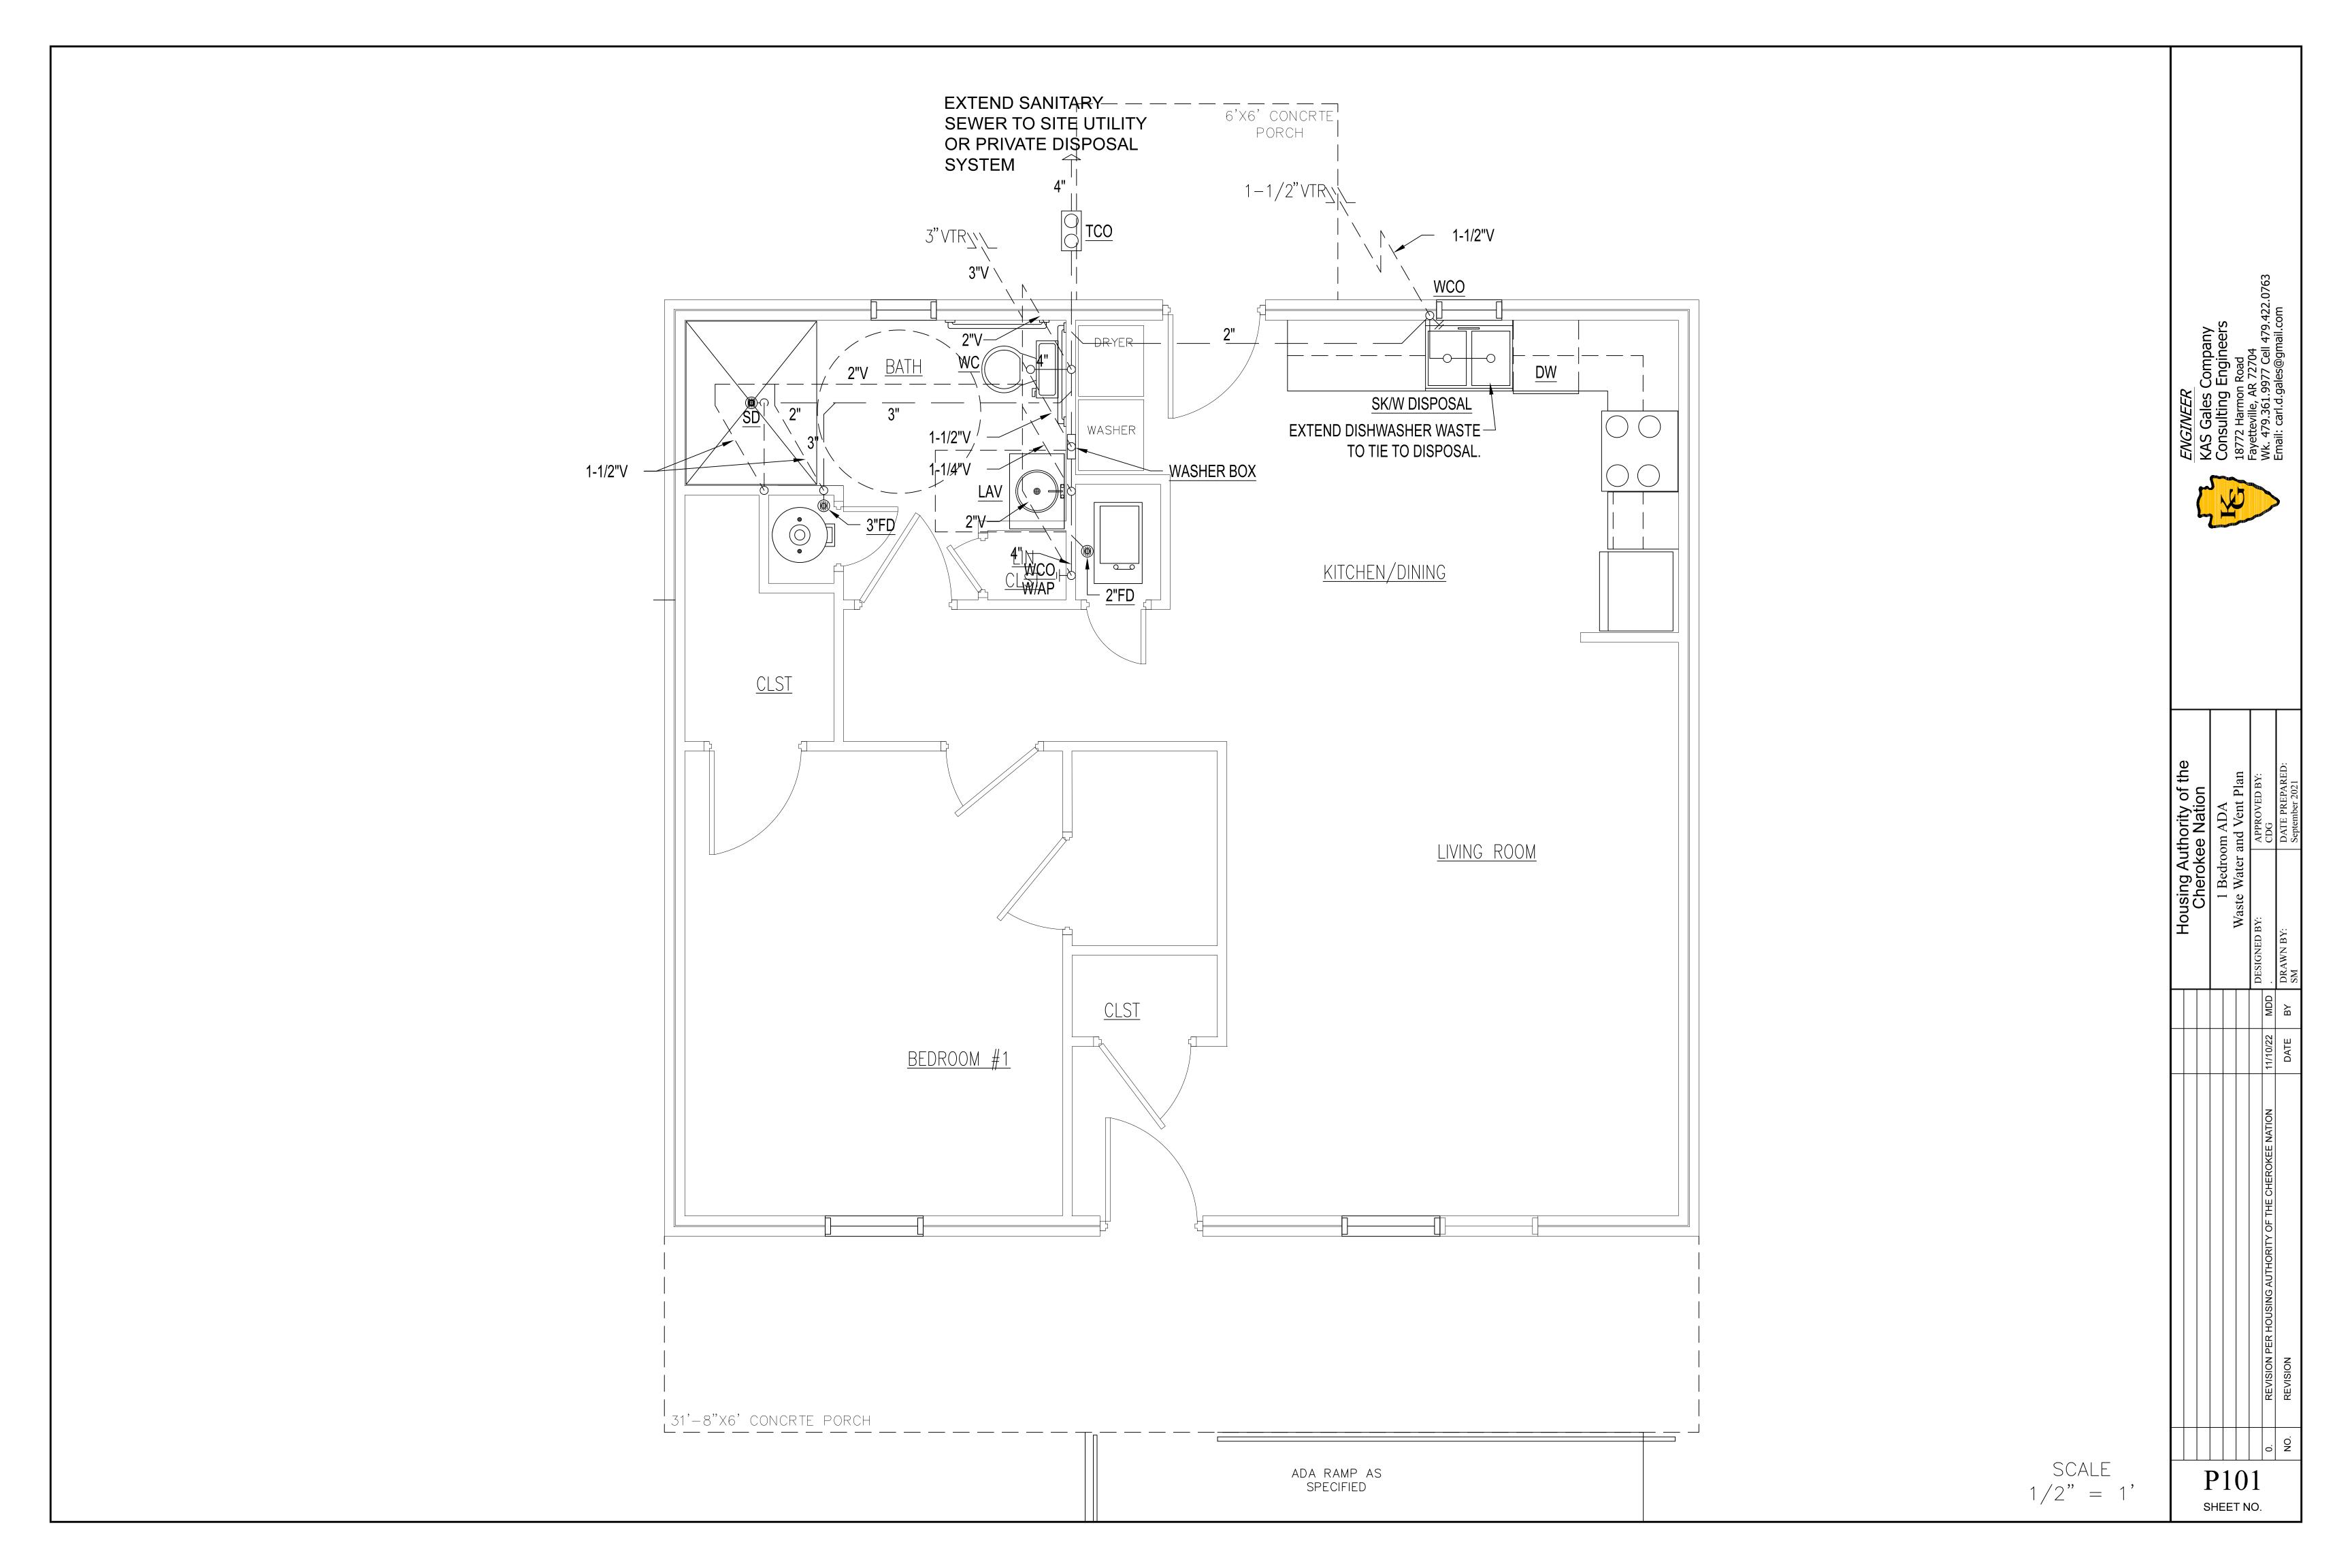

## PLANS FOR 1 BEDROOM ADA (RIGHT LIVING ROOM)

908 SQUARE FEET

SHEET INDEX

|   | SHEET NO. | DESCRIPTION                                 |
|---|-----------|---------------------------------------------|
| _ | A101      | TITLE SHEET                                 |
|   | A102      | FLOOR PLAN                                  |
|   | A103      | CABINET ELEV./HVAC CLOSET FRAMING           |
|   | A104      | FOUNDATION PLAN                             |
|   | A105      | FOUNDATION PLAN DETAILS/WALL SECTION DETAIL |
|   | A106      | ELEVATIONS — GABLE                          |
|   | M101      | HVAC PLANS                                  |
|   | P101      | WASTE AND VENT PLUMBING PLANS               |
|   | P102      | DOMESTIC WATER PLANS                        |
|   | P103      | ISOMETRIC PLUMBING PLANS                    |
|   | E101      | ELECTRICAL PLAN                             |