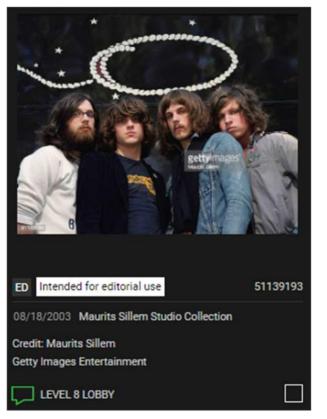

Level 5: Garth Brooks Level 6: Journey Level 8: Kings of Leon Level 9: Vince Gill

(4) "Graphic art for side walls" featuring the HRI supplied Getty Images"

Level 4: Toby Keith

Level 7: All American Rejects Level 10: Carrie Underwood

## Guestroom

6

Will defer to Worthgroup to verify this is correct as per the room matrix provided to HRI.

We do need a Getty image for this lift lobby, as we are not doing a guitar art piece on this level.