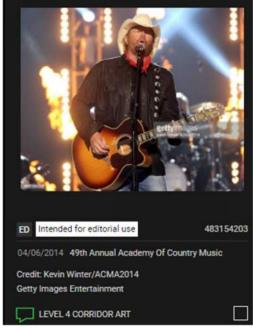

# **Elevator Landing**

7

Confirming graphics are needed for <u>all</u> of the elevator landings:

(4) "Large back wall graphics" featuring the HRI supplied Getty images in lieu of large memo cases on the following levels:

Level 5: Garth Brooks Level 6: Journey Level 8: Kings of Leon Level 9: Vince Gill

(4) "Graphic art for side walls" featuring the HRI supplied Getty Images"

Level 4: Toby Keith

Level 7: All American Rejects Level 10: Carrie Underwood