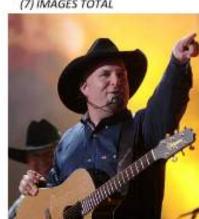

Replaced with guitar art 36"W x 60"H

TOBY KEITH
Obtained directly from Toby Keith
at the dedication of the Hard Rock
Hotel & Casino Tulsa. This sheriffs
outfit, comprising of cap, pants,
shirt and leather jacket, was worn
by Toby in the film "Beer For My
Horses" along with an
autographed copy of the script.