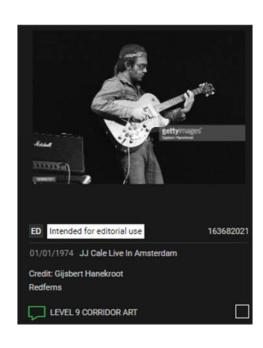

## (1) Getty Image for Wall Mural

"There's a dance we do in Oklahoma A dance like you've never seen" - Vince Gill

Vince Gill Black Takamine Acoustic used by Vince in his solo career live performances in the 1980's and 90's.

> VINCE CILL LYRICS TO GO HERE

Memorabilia to be displayed in **SMALL** millwork

Neon lyrics color and font

**Neon Lyrics TBD** 