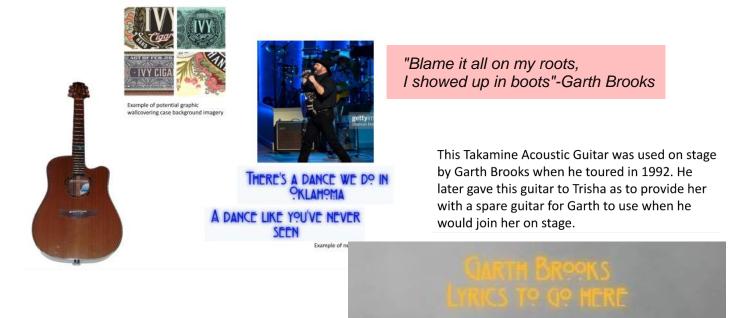

## (1) Getty Image for Wall Mural

"There's a dance we do in Oklahoma A dance like you've never seen" - Vince Gill

Vince Gill Black Takamine Acoustic used by Vince in his solo career live performances in the 1980's and 90's.

> VINCE CILL LYRICS TO GO HERE

Memorabilia to be displayed in **SMALL** millwork

Neon lyrics color and font

**Neon Lyrics TBD** 