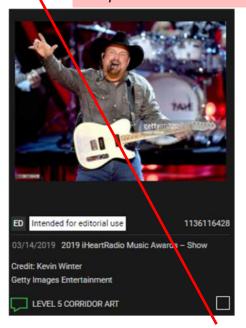

Level 5: Garth Brooks Level 6: Journey Level 8: Kings of Leon Level 9: Vince Gill

(4) "Graphic art for side walls" featuring the HRI supplied Getty Images"

Level 4: Toby Keith

Level 7: All American Rejects Level 10: Carrie Underwood