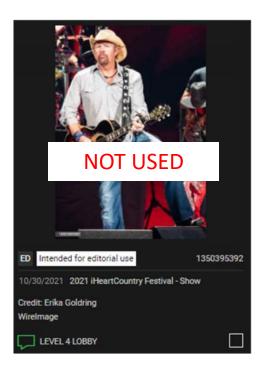

## Guestroom

6

Will defer to Worthgroup to verify this is correct as per the room matrix provided to HRI.

We do need a Getty image for this lift lobby, as we are not doing a guitar art piece on this level.

Replaced with guitar art 36"W x 60"H

TOBY KEITH
Obtained directly from Toby Keith
at the dedication of the Hard Rock
Hotel & Casino Tulsa. This sheriffs
outfit, comprising of cap, pants,
shirt and leather jacket, was worn
by Toby in the film "Beer For My
Horses" along with an
autographed copy of the script.