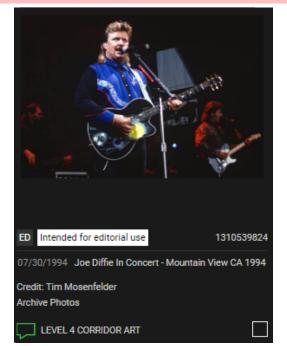

Replaced with guitar art 36"W x 60"H

TOBY KEITH
Obtained directly from Toby Keith
at the dedication of the Hard Rock
Hotel & Casino Tulsa. This sheriffs
outfit, comprising of cap, pants,
shirt and leather jacket, was worn
by Toby in the film "Beer For My
Horses" along with an
autographed copy of the script.