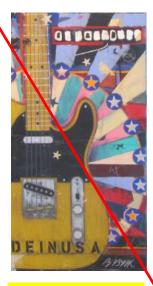

# CORRIDOR

We do need a Getty image for this lift lobby, as we are not doing a guitar art piece on this level.

Replaced with guitar art 36"W x 60"H

"When all you got to keep is strong move along, move along like I know you do"- All American Rejects

#### **ALL AMERICAN REJECTS**

\*Relocate all items from existing display case In casino to this level.

Memorabilia to be displayed in **LARGE** millwork

WC Pending HRI review/approval

Neon lyrics color and font