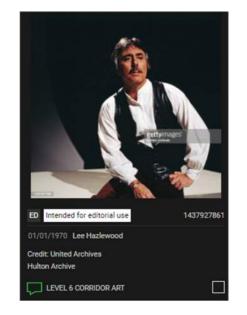

Level 5: Garth Brooks Level 6: Journey Level 8: Kings of Leon Level 9: Vince Gill

(4) "Graphic art for side walls" featuring the HRI supplied Getty Images"

Level 4: Toby Keith

Level 7: All American Rejects Level 10: Carrie Underwood