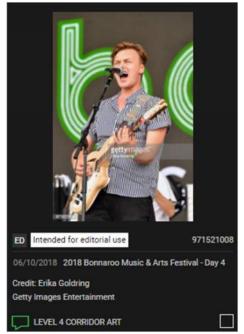

Replaced with guitar art 36"W x 60"H

TOBY KEITH
Obtained directly from Toby Keith
at the dedication of the Hard Rock
Hotel & Casino Tulsa. This sheriffs
outfit, comprising of cap, pants,
shirt and leather jacket, was worn
by Toby in the film "Beer For My
Horses" along with an
autographed copy of the script.

WC Pending HRI review/approval

"We'll raise up our glasses against evil forces singing Whiskey for my men, beer for my horses"-*Toby Keith* 

Memorabilia to be displayed in LARGE millwork

Neon lyrics color and font