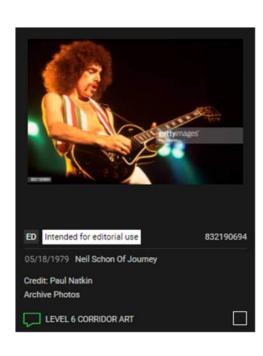

Level 5: Garth Brooks Level 6: Journey Level 8: Kings of Leon Level 9: Vince Gill

(4) "Graphic art for side walls" featuring the HRI supplied Getty Images"

Level 4: Toby Keith

Level 7: All American Rejects Level 10: Carrie Underwood

# (1) Getty Image for Wall Mural

NEAL SCHON
JOURNEY
This custom made guitar was a prototype by Gibson. Hard Rock acquired this guitar directly from Neal and was used on Journey's 2002-2003 tours.

"Don't stop believin'
Hold on to that feelin'"-Journey