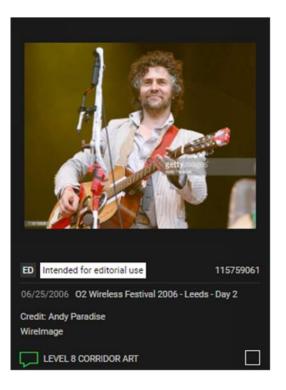

## Guestroom

6

Will defer to Worthgroup to verify this is correct as per the room matrix provided to HRI.

We do need a Getty image for this lift lobby, as we are not doing a guitar art piece on this level.

Replaced with guitar art 36"W x 60"H

TOBY KEITH
Obtained directly from Toby Keith
at the dedication of the Hard Rock
Hotel & Casino Tulsa. This sheriffs
outfit, comprising of cap, pants,
shirt and leather jacket, was worn
by Toby in the film "Beer For My
Horses" along with an
autographed copy of the script.