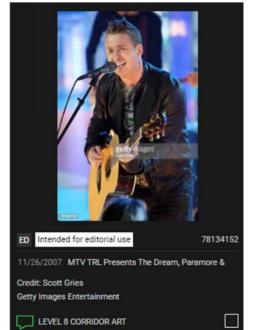

Level 5: Garth Brooks Level 6: Journey Level 8: Kings of Leon Level 9: Vince Gill

(4) "Graphic art for side walls" featuring the HRI supplied Getty Images"

Level 4: Toby Keith

Level 7: All American Rejects Level 10: Carrie Underwood

## (5) Getty Images for Triptych art

TULSA

Garth Brooks Image 1: 7 images for G-01-ART / KA1R

Leon Russel Image 1: 7 images for G-01-ART / KA2L 7 images for G-03-ART / KB1L

Carrie Underwood Image 2: 7 images for G-03-ART / KB2R 7 images for G-01-ART / KB3R