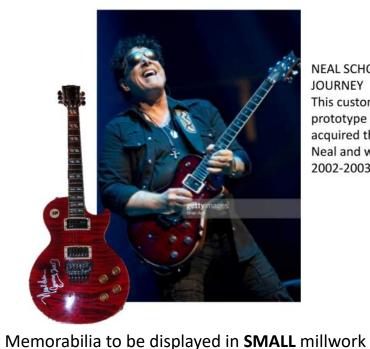

# (1) Getty Image for Wall Mural

NEAL SCHON
JOURNEY
This custom made guitar was a prototype by Gibson. Hard Rock acquired this guitar directly from Neal and was used on Journey's 2002-2003 tours.

"Don't stop believin'
Hold on to that feelin'"-Journey