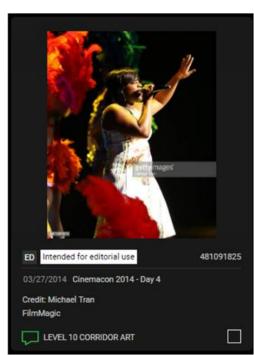

# (1) Getty Image for Wall Mural

Neon lyrics color and font

**Neon Lyrics TBD** 

CORRIDOR

(5) Getty Images for Triptych art Removed, as Garth is represented in lift lobby.

Need to Remove one image

TULSA

Memorabilia to be displayed in **SMALL** millwork