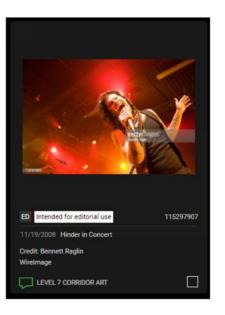

Level 5: Garth Brooks Level 6: Journey Level 8: Kings of Leon Level 9: Vince Gill

(4) "Graphic art for side walls" featuring the HRI supplied Getty Images"

Level 4: Toby Keith

Level 7: All American Rejects Level 10: Carrie Underwood

## Guestroom

6

Will defer to Worthgroup to verify this is correct as per the room matrix provided to HRI.

We do need a Getty image for this lift lobby, as we are not doing a guitar art piece on this level.