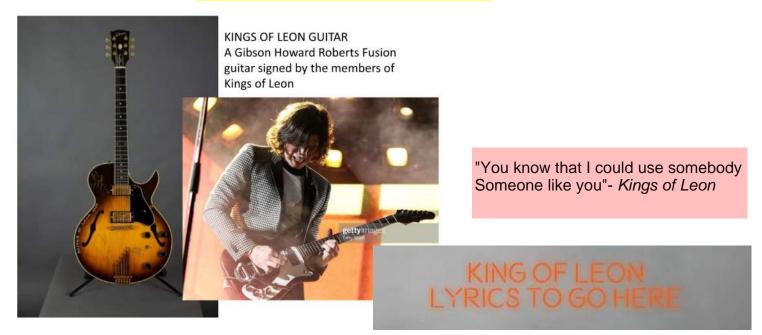

Level 5: Garth Brooks Level 6: Journey Level 8: Kings of Leon Level 9: Vince Gill

(4) "Graphic art for side walls" featuring the HRI supplied Getty Images"

Level 4: Toby Keith

Level 7: All American Rejects Level 10: Carrie Underwood

## Guestroom

6

Will defer to Worthgroup to verify this is correct as per the room matrix provided to HRI.

We do need a Getty image for this lift lobby, as we are not doing a guitar art piece on this level.