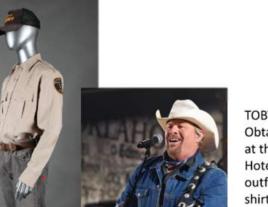

Replaced with guitar art 36"W x 60"H

TOBY KEITH
Obtained directly from Toby Keith
at the dedication of the Hard Rock
Hotel & Casino Tulsa. This sheriffs
outfit, comprising of cap, pants,
shirt and leather jacket, was worn
by Toby in the film "Beer For My
Horses" along with an
autographed copy of the script.