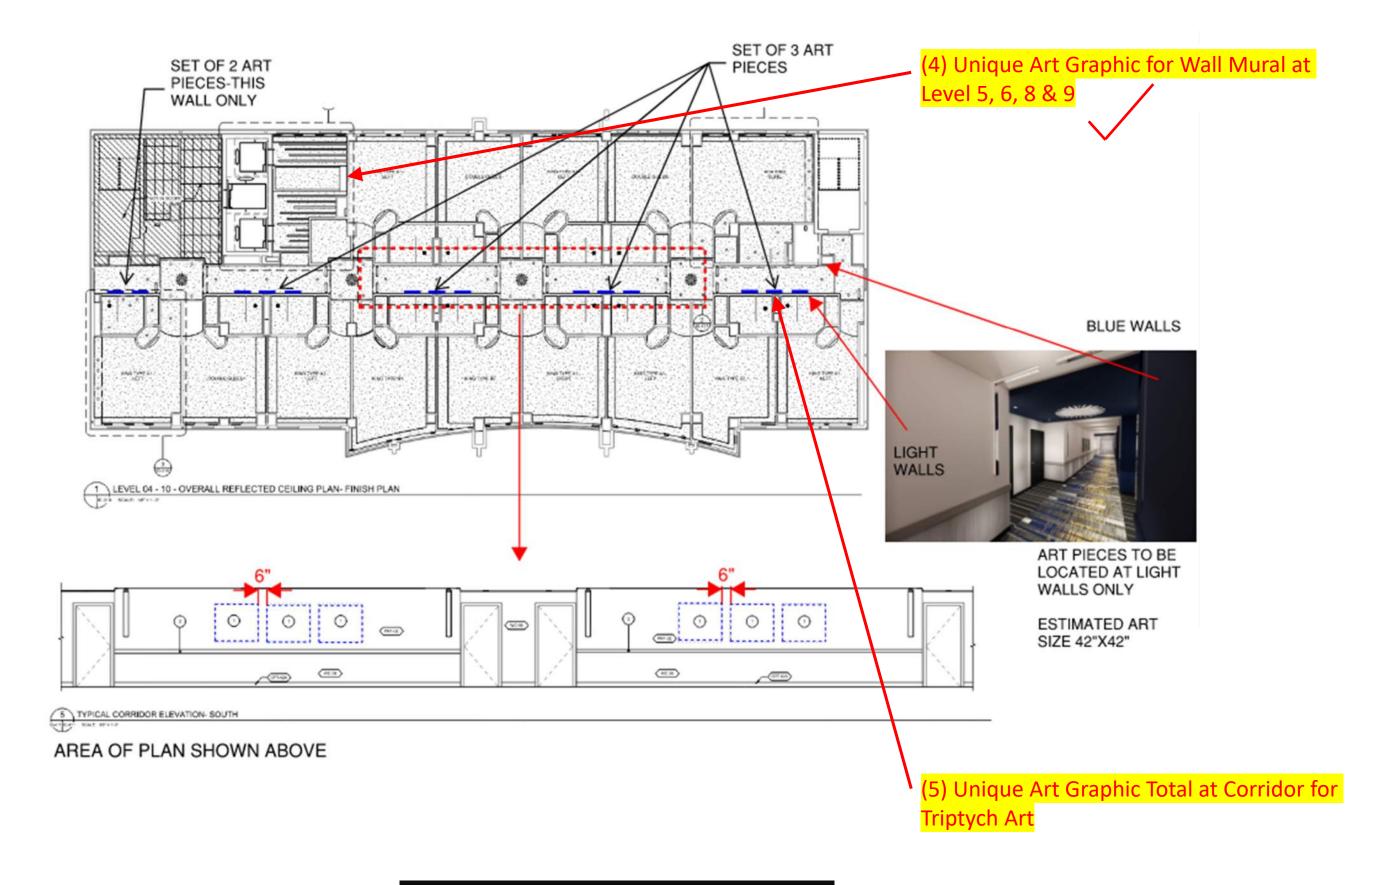

# **Elevator Landing**

7

Confirming graphics are needed for <u>all</u> of the elevator landings:

(4) "Large back wall graphics" featuring the HRI supplied Getty images in lieu of large memo cases on the following levels:

Level 5: Garth Brooks Level 6: Journey Level 8: Kings of Leon Level 9: Vince Gill

(4) "Graphic art for side walls" featuring the HRI supplied Getty Images"

Level 4: Toby Keith

Level 7: All American Rejects Level 10: Carrie Underwood

## Corridor

35

Will defer to Worthgroup to verify this is correct and the same condition on every level.

# CORRIDOR

## (5) Getty Images for Triptych art