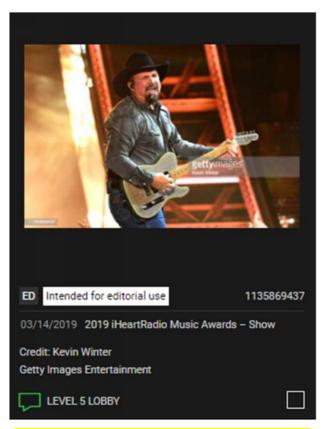

# **Elevator Landing**

7

Confirming graphics are needed for <u>all</u> of the elevator landings:

(4) "Large back wall graphics" featuring the HRI supplied Getty images in lieu of large memo cases on the following levels: