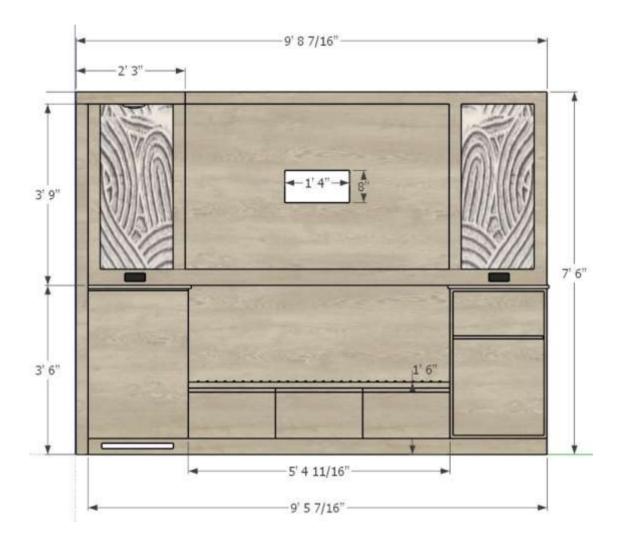

| 2 ea          |               |
|---------------|---------------|
| D Hospitality | Source:       |
|               | Source:       |
|               | D Hospitality |

G-13-CG

| Project Name:<br>Project #:<br>Issue Date:<br>Revision(s):                                                | Cherokee<br>22-203<br>10/25/22<br>02/15/23<br>Quantities R                                                                                                                                                                                                                                | Δ1                                                                                                                                                                                          | Item Number:<br>Item Description:<br>Area Name:                                                                 | G-03L-CG<br>Dry Bar with Luggage Bench Left<br>Guestrooms                                                                                                            |
|-----------------------------------------------------------------------------------------------------------|-------------------------------------------------------------------------------------------------------------------------------------------------------------------------------------------------------------------------------------------------------------------------------------------|---------------------------------------------------------------------------------------------------------------------------------------------------------------------------------------------|-----------------------------------------------------------------------------------------------------------------|----------------------------------------------------------------------------------------------------------------------------------------------------------------------|
| Item Pricing:                                                                                             | 47 ea @ \$1                                                                                                                                                                                                                                                                               | ,496.00 = \$70,312.00                                                                                                                                                                       | Room Qty(s):                                                                                                    | KBL(1): 20 • QQL(1): 27                                                                                                                                              |
| Manufacturer:                                                                                             | D Hospitalit                                                                                                                                                                                                                                                                              | N                                                                                                                                                                                           | Source:                                                                                                         |                                                                                                                                                                      |
| Address:                                                                                                  | -                                                                                                                                                                                                                                                                                         | it Rd Suite 1                                                                                                                                                                               | Address:                                                                                                        |                                                                                                                                                                      |
| Phone:                                                                                                    | (866) 878-7                                                                                                                                                                                                                                                                               | 7288                                                                                                                                                                                        | Phone:                                                                                                          |                                                                                                                                                                      |
| Fax:                                                                                                      |                                                                                                                                                                                                                                                                                           |                                                                                                                                                                                             | Fax:                                                                                                            |                                                                                                                                                                      |
| Contact:                                                                                                  |                                                                                                                                                                                                                                                                                           |                                                                                                                                                                                             | Contact:                                                                                                        |                                                                                                                                                                      |
| E-mail:                                                                                                   | info@dhosp                                                                                                                                                                                                                                                                                | pitality.com                                                                                                                                                                                | E-mail:                                                                                                         |                                                                                                                                                                      |
| Web:                                                                                                      | dhospitality                                                                                                                                                                                                                                                                              | .com                                                                                                                                                                                        | Web:                                                                                                            |                                                                                                                                                                      |
| Description:                                                                                              |                                                                                                                                                                                                                                                                                           | Left sided dry bar with integrated<br>on right side with fridge compartm<br>with back opening for outlet access<br>others)<br>LED light TV panel and down light<br>integrated power outlets | nent and open shelvi<br>as and recessed pane                                                                    | ng on left side. Large TV panel<br>els for acrylic art (provided by                                                                                                  |
| Model Number:<br>Model Name:<br>Dimensions:<br>Width:<br>Depth:<br>Height:<br>Finish:<br>Top Mat'l/Finish | :                                                                                                                                                                                                                                                                                         | Custom<br>Dry Bar with Luggage Bench Left<br>9' 8-7/16"<br>2'-0"<br>7'-6"<br>Wilsonart Ashbee Oak 17000<br>Corian Quartz Snow Flurry 3/4"                                                   |                                                                                                                 |                                                                                                                                                                      |
| Direction of Gra<br>Wood Species:                                                                         | in:                                                                                                                                                                                                                                                                                       | Horizontal<br>Ash                                                                                                                                                                           |                                                                                                                 |                                                                                                                                                                      |
| Fabric Details                                                                                            | Fabric Details Power Outlet: Includes (1) dedicat<br>Furnlite FC-780-BK Black (2POWER<br>with Black Trim Plate and (1) 202P<br>Pucklight: Furnlite by DEKKO; FC-4<br>FC-541 - 300 WATT PADDLE SWIT<br>panel<br>Uplight: Strip Light; Furnlite by Del<br>controled by FC-780-BK; Installed |                                                                                                                                                                                             | R, USB-A, USB-C, RC<br>P-FR COMMERCIAL a<br>49-BK; 3.25" Diam. I<br>TCH; installed above<br>ekko; FC-498-Bundle | OCKER SWITCH), to be paired<br>at right side tall cabinet.<br>Brushed Nickle; controled with<br>minifridge cabinet on right side<br>; 12" Light Strip; Black Finish; |
| Notes:                                                                                                    |                                                                                                                                                                                                                                                                                           | Must be contract quality and suita<br>glides; Solid wood edges; Metal st<br>grip at drawers and doors                                                                                       | ble for commercial u                                                                                            | se; Provide adjustable leveling                                                                                                                                      |

2'3"-<-1'4"→ 3'9" 7' 6" 3' 6" -5' 4 11/16" -9' 5 7/16"-► 3"

G-03L-CG

Page 5

| Project Name: | Cherokee West Siloam Springs Hotel |    |  | Item Number:      | G-03L-CG                        |
|---------------|------------------------------------|----|--|-------------------|---------------------------------|
| Project #:    | 22-203                             |    |  | Item Description: | Dry Bar with Luggage Bench Left |
| Issue Date:   | 10/25/22                           |    |  | Area Name:        | Guestrooms                      |
| Revision(s):  | 02/15/23                           | Δ1 |  |                   |                                 |