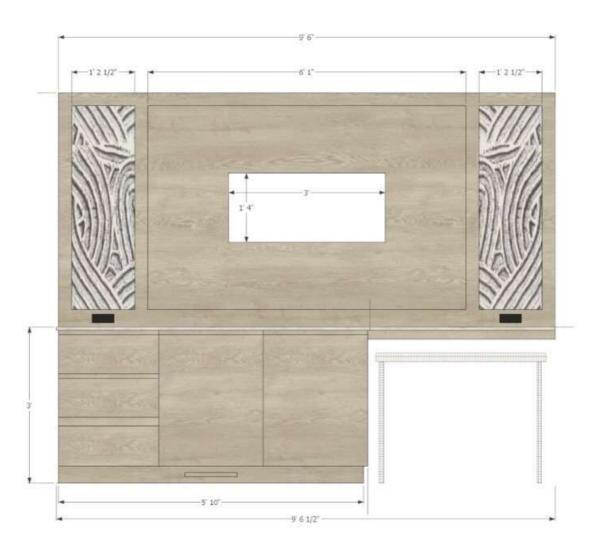

| Qu       Item Pricing:     23       Manufacturer:     D H       Address:     18:       Col     Col       Phone:     (86       Fax:     Contact:       E-mail:     info       Web:     dho       Description:     Model Number:       Model Name:     Width:       Depth:     Height:       Finish:     Col | Hospitality<br>319 Walcut<br>olumbus O<br>66) 878-72<br>fo@dhospit<br>hospitality.c | 572.00 = \$38,456.00<br>Rd Suite 1<br>H 43228-<br>288<br>tality.com<br>com<br>Right sided dry bar, (3) drawers,<br>Large TV panel with back openir<br>(provided by others)<br>Custom<br>Right sided dry bar      |                                                                                              | KAR(1): 23<br>and open shelving on left side.<br>nd recessed panels for acrylic art           |  |  |
|------------------------------------------------------------------------------------------------------------------------------------------------------------------------------------------------------------------------------------------------------------------------------------------------------------|-------------------------------------------------------------------------------------|------------------------------------------------------------------------------------------------------------------------------------------------------------------------------------------------------------------|----------------------------------------------------------------------------------------------|-----------------------------------------------------------------------------------------------|--|--|
| Manufacturer: D H<br>Address: 18:<br>Col<br>Phone: (86<br>Fax:<br>Contact:<br>E-mail: info                                                                                                                                                                                                                 | Hospitality<br>319 Walcut<br>olumbus O<br>66) 878-72<br>fo@dhospit<br>hospitality.c | Rd Suite 1<br>H 43228-<br>288<br>cality.com<br>com<br>Right sided dry bar, (3) drawers,<br>Large TV panel with back openir<br>(provided by others)<br>Custom<br>Right sided dry bar                              | Source:<br>Address:<br>Phone:<br>Fax:<br>Contact:<br>E-mail:<br>Web:<br>, fridge compartment | and open shelving on left side.                                                               |  |  |
| Address: 18:<br>Col<br>Phone: (86<br>Fax:<br>Contact:<br>E-mail: info<br>Web: dho<br>Description:<br>Model Number:<br>Model Number:<br>Model Name:<br>Width:<br>Depth:<br>Height:<br>Finish:                                                                                                               | 19 Walcut<br>olumbus O<br>66) 878-72<br>fo@dhospit<br>nospitality.c                 | Rd Suite 1<br>H 43228-<br>288<br>tality.com<br>com<br>Right sided dry bar, (3) drawers,<br>Large TV panel with back openir<br>(provided by others)<br>Custom<br>Right sided dry bar                              | Source:<br>Address:<br>Phone:<br>Fax:<br>Contact:<br>E-mail:<br>Web:<br>, fridge compartment | and open shelving on left side.                                                               |  |  |
| Address: 18:<br>Col<br>Phone: (86<br>Fax:<br>Contact:<br>E-mail: info<br>Web: dho<br>Description:<br>Model Number:<br>Model Number:<br>Model Name:<br>Width:<br>Depth:<br>Height:<br>Finish:                                                                                                               | 19 Walcut<br>olumbus O<br>66) 878-72<br>fo@dhospit<br>nospitality.c                 | Rd Suite 1<br>H 43228-<br>288<br>tality.com<br>com<br>Right sided dry bar, (3) drawers,<br>Large TV panel with back openir<br>(provided by others)<br>Custom<br>Right sided dry bar                              | Address:<br>Phone:<br>Fax:<br>Contact:<br>E-mail:<br>Web:<br>, fridge compartment            |                                                                                               |  |  |
| Col<br>Phone: (86<br>Fax:<br>Contact:<br>E-mail: info<br>Web: dho<br>Description:<br>Model Number:<br>Model Name:<br>Width:<br>Depth:<br>Height:<br>Finish:                                                                                                                                                | fo@dhospit                                                                          | H 43228-<br>288<br>cality.com<br>com<br>Right sided dry bar, (3) drawers,<br>Large TV panel with back openir<br>(provided by others)<br>Custom<br>Right sided dry bar                                            | Phone:<br>Fax:<br>Contact:<br>E-mail:<br>Web:<br>, fridge compartment                        |                                                                                               |  |  |
| Fax:<br>Contact:<br>E-mail: info<br>Web: dho<br>Description:<br>Model Number:<br>Model Name:<br>Width:<br>Depth:<br>Height:<br>Finish:                                                                                                                                                                     | fo@dhospit<br>nospitality.c                                                         | tality.com<br>com<br>Right sided dry bar, (3) drawers,<br>Large TV panel with back openir<br>(provided by others)<br>Custom<br>Right sided dry bar                                                               | Fax:<br>Contact:<br>E-mail:<br>Web:<br>, fridge compartment                                  |                                                                                               |  |  |
| Contact:<br>E-mail: info<br>Web: dho<br>Description:<br>Model Number:<br>Model Name:<br>Width:<br>Depth:<br>Height:<br>Finish:                                                                                                                                                                             | nospitality.c                                                                       | com<br>Right sided dry bar, (3) drawers,<br>Large TV panel with back openir<br>(provided by others)<br>Custom<br>Right sided dry bar                                                                             | Contact:<br>E-mail:<br>Web:<br>, fridge compartment                                          |                                                                                               |  |  |
| E-mail: info<br>Web: dho<br>Description:<br>Model Number:<br>Model Name:<br>Width:<br>Depth:<br>Height:<br>Finish:                                                                                                                                                                                         | nospitality.c                                                                       | com<br>Right sided dry bar, (3) drawers,<br>Large TV panel with back openir<br>(provided by others)<br>Custom<br>Right sided dry bar                                                                             | E-mail:<br>Web:<br>, fridge compartment                                                      |                                                                                               |  |  |
| Web: dhe<br>Description:<br>Model Number:<br>Model Name:<br>Width:<br>Depth:<br>Height:<br>Finish:                                                                                                                                                                                                         | nospitality.c                                                                       | com<br>Right sided dry bar, (3) drawers,<br>Large TV panel with back openir<br>(provided by others)<br>Custom<br>Right sided dry bar                                                                             | Web:<br>, fridge compartment                                                                 |                                                                                               |  |  |
| Description:<br>Model Number:<br>Model Name:<br>Width:<br>Depth:<br>Height:<br>Finish:                                                                                                                                                                                                                     |                                                                                     | Right sided dry bar, (3) drawers,<br>Large TV panel with back openir<br>(provided by others)<br>Custom<br>Right sided dry bar                                                                                    | , fridge compartment                                                                         |                                                                                               |  |  |
| Model Number:<br>Model Name:<br>Width:<br>Depth:<br>Height:<br>Finish:                                                                                                                                                                                                                                     |                                                                                     | Large TV panel with back openir<br>(provided by others)<br>Custom<br>Right sided dry bar                                                                                                                         |                                                                                              |                                                                                               |  |  |
|                                                                                                                                                                                                                                                                                                            |                                                                                     | 9' 6"<br>2'-0"<br>7'-6"<br>Wilsonart Ashbee Oak 17000<br>Corian Quartz Snow Flurry 3/4"                                                                                                                          |                                                                                              |                                                                                               |  |  |
| •                                                                                                                                                                                                                                                                                                          |                                                                                     | - , .                                                                                                                                                                                                            |                                                                                              |                                                                                               |  |  |
| Direction of Grain:<br>Wood Species:                                                                                                                                                                                                                                                                       |                                                                                     | Horizontal<br>Ash                                                                                                                                                                                                |                                                                                              |                                                                                               |  |  |
| COM/COL:<br>Reference(s):                                                                                                                                                                                                                                                                                  |                                                                                     | Power Outlet: Includes (1) dedic<br>Furnlite FC-780-BK Black (2POW<br>with Black Trim Plate and (1) 12<br>Uplight: Strip Light; Furnlite by I<br>controled by FC-780-BK; Installe<br>G-02-TB - Desk with Casters | /ER, USB-A, USB-C, R<br>02P-FUXR 2 outlets U<br>Dekko; FC-498-Bundle                         | OCKER SWITCH), to be paired<br>SB-A, USB-C on right side<br>e; 12" Light Strip; Black Finish; |  |  |
| Notes:                                                                                                                                                                                                                                                                                                     |                                                                                     | Must be contract quality and suit<br>glides; Solid wood edges; Self cl                                                                                                                                           |                                                                                              |                                                                                               |  |  |