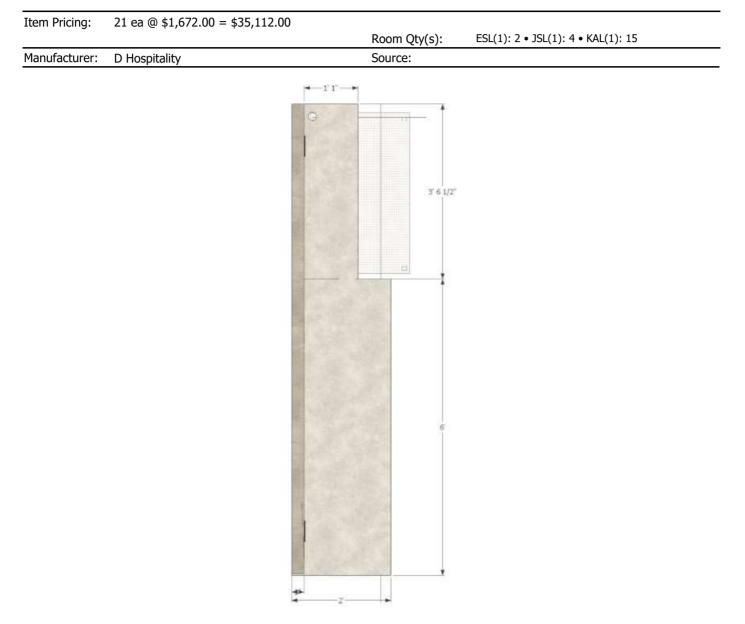

| Manufacturer: D Hospitality | Source: |  |
|-----------------------------|---------|--|
|                             |         |  |

| Project Name:<br>Project #:<br>Issue Date:<br>Revision(s): | Cherokee West Siloam Springs Hotel<br>22-203<br>10/25/22<br>02/15/23 | Item Number:<br>Item Description:<br>Area Name:                             | G-10L-CG<br>Dry Bar Left for Mobile Desk<br>Guestrooms            |  |  |  |
|------------------------------------------------------------|----------------------------------------------------------------------|-----------------------------------------------------------------------------|-------------------------------------------------------------------|--|--|--|
| Item Pricing:                                              | 21 ea @ \$1,672.00 = \$35,112.00                                     |                                                                             | ESL(1): 2 • JSL(1): 4 • KAL(1): 15                                |  |  |  |
| Manufacturer:                                              | D Hospitality                                                        | Room Qty(s):<br>Source:                                                     | $L_{2}(1), 2 \in J_{2}(1), 1 \in NAL(1), 13$                      |  |  |  |
| Address:                                                   | 1819 Walcut Rd Suite 1<br>Columbus OH 43228-                         | Address:                                                                    |                                                                   |  |  |  |
| Phone:                                                     | (866) 878-7288                                                       | Phone:                                                                      |                                                                   |  |  |  |
| Fax:                                                       |                                                                      | Fax:                                                                        |                                                                   |  |  |  |
| Contact:                                                   |                                                                      | Contact:                                                                    |                                                                   |  |  |  |
| E-mail:                                                    | info@dhospitality.com                                                | E-mail:                                                                     |                                                                   |  |  |  |
| Web:                                                       | dhospitality.com                                                     | Web:                                                                        |                                                                   |  |  |  |
| Madal N                                                    | (provided by others)                                                 |                                                                             | d recessed panels for acrylic art                                 |  |  |  |
| Model Number:<br>Model Name:<br>Dimensions:                | Custom<br>Left sided dry bar                                         |                                                                             |                                                                   |  |  |  |
| Width:                                                     | 9' 6"                                                                |                                                                             |                                                                   |  |  |  |
| Depth:                                                     | 2'-0"                                                                |                                                                             |                                                                   |  |  |  |
| Height:                                                    | 7'-6"                                                                |                                                                             |                                                                   |  |  |  |
| Finish:                                                    | Wilsonart Ashbee Oak 17000                                           |                                                                             |                                                                   |  |  |  |
| Top Mat'l/Finish                                           | : Corian Quartz Snow Flurry 3/                                       | 4"                                                                          |                                                                   |  |  |  |
| Direction of Grai                                          | in: Horizontal                                                       | Horizontal                                                                  |                                                                   |  |  |  |
| Wood Species:                                              | Ash                                                                  |                                                                             |                                                                   |  |  |  |
| COM/COL:                                                   | Furnlite FC-780-BK Black (2PC<br>with Black Trim Plate and (1)       | OWER, USB-A, USB-C, RC<br>1202P-FUXR 2 outlets U<br>by Dekko; FC-498-Bundle | ; 12" Light Strip; Black Finish;                                  |  |  |  |
| Reference(s):                                              | G-02-TB - Desk with Caster                                           | •                                                                           |                                                                   |  |  |  |
| Notes:                                                     |                                                                      | f closing drawers; Finger                                                   | ise; Provide adjustable leveling<br>grip at drawers and doors; 2" |  |  |  |
| Required Item(s                                            | ) for Designer Approval Prior to Fabrication                         | :                                                                           | Prepared By: MJ                                                   |  |  |  |
| Seaming Diag                                               | gram ☐ Strike-Off ✔ Finish Sample                                    | Cutting Shop                                                                | Dwgs  Prototype  Flame Certificate                                |  |  |  |

G-10L-CG

| Project Name:     | Cherokee We    | est Siloan  | n Springs Hotel | Item Number:      | G-10L-CG                           |
|-------------------|----------------|-------------|-----------------|-------------------|------------------------------------|
| Project #: 22-203 |                |             |                 | Item Description: | Dry Bar Left for Mobile Desk       |
| Issue Date:       | 10/25/22       |             |                 | Area Name:        | Guestrooms                         |
| Revision(s):      | 02/15/23       | Δ1          |                 |                   |                                    |
|                   |                |             |                 |                   |                                    |
| Item Pricing:     | 21 ea @ \$1,67 | 72.00 = \$3 | 5,112.00        |                   |                                    |
|                   |                |             |                 | Room Qty(s):      | ESL(1): 2 • JSL(1): 4 • KAL(1): 15 |
| Manufacturer:     | D Hospitality  |             |                 | Source:           |                                    |

| Project Name: | Cherokee We | est Siloan | n Springs Hotel | Item Number:      | G-10L-CG                     |
|---------------|-------------|------------|-----------------|-------------------|------------------------------|
| Project #:    | 22-203      |            |                 | Item Description: | Dry Bar Left for Mobile Desk |
| Issue Date:   | 10/25/22    |            |                 | Area Name:        | Guestrooms                   |
| Revision(s):  | 02/15/23    | Δ1         |                 |                   |                              |
|               |             |            |                 |                   |                              |

| Item Pricing: | 21 ea @ \$1,672.00 = \$35,112.00 |              |                                    |
|---------------|----------------------------------|--------------|------------------------------------|
|               |                                  | Room Qty(s): | ESL(1): 2 • JSL(1): 4 • KAL(1): 15 |
| Manufacturer: | D Hospitality                    | Source:      |                                    |