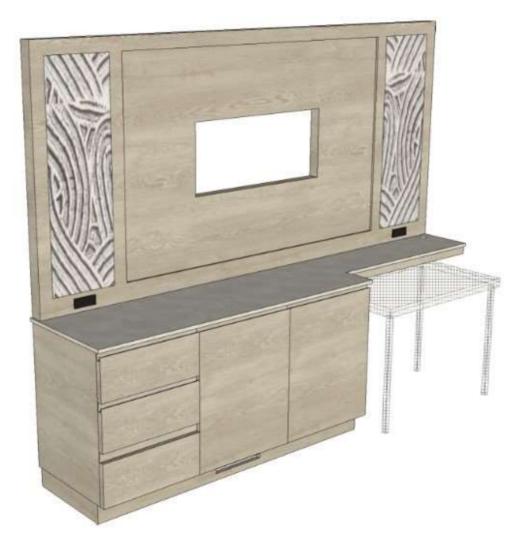

| Qu       Item Pricing:     23       Manufacturer:     D H       Address:     18:       Col     Col       Phone:     (86       Fax:     Contact:       E-mail:     info       Web:     dho       Description:     Model Number:       Model Name:     Width:       Depth:     Height:       Finish:     Col | Hospitality<br>319 Walcut<br>olumbus O<br>66) 878-72<br>fo@dhospit<br>hospitality.c | 572.00 = \$38,456.00<br>Rd Suite 1<br>H 43228-<br>288<br>tality.com<br>com<br>Right sided dry bar, (3) drawers,<br>Large TV panel with back openir<br>(provided by others)<br>Custom<br>Right sided dry bar      |                                                                                              | KAR(1): 23<br>and open shelving on left side.<br>nd recessed panels for acrylic art           |  |  |
|------------------------------------------------------------------------------------------------------------------------------------------------------------------------------------------------------------------------------------------------------------------------------------------------------------|-------------------------------------------------------------------------------------|------------------------------------------------------------------------------------------------------------------------------------------------------------------------------------------------------------------|----------------------------------------------------------------------------------------------|-----------------------------------------------------------------------------------------------|--|--|
| Manufacturer: D H<br>Address: 18:<br>Col<br>Phone: (86<br>Fax:<br>Contact:<br>E-mail: info                                                                                                                                                                                                                 | Hospitality<br>319 Walcut<br>olumbus O<br>66) 878-72<br>fo@dhospit<br>hospitality.c | Rd Suite 1<br>H 43228-<br>288<br>cality.com<br>com<br>Right sided dry bar, (3) drawers,<br>Large TV panel with back openir<br>(provided by others)<br>Custom<br>Right sided dry bar                              | Source:<br>Address:<br>Phone:<br>Fax:<br>Contact:<br>E-mail:<br>Web:<br>, fridge compartment | and open shelving on left side.                                                               |  |  |
| Address: 18:<br>Col<br>Phone: (86<br>Fax:<br>Contact:<br>E-mail: info<br>Web: dho<br>Description:<br>Model Number:<br>Model Number:<br>Model Name:<br>Width:<br>Depth:<br>Height:<br>Finish:                                                                                                               | 19 Walcut<br>olumbus O<br>66) 878-72<br>fo@dhospit<br>nospitality.c                 | Rd Suite 1<br>H 43228-<br>288<br>tality.com<br>com<br>Right sided dry bar, (3) drawers,<br>Large TV panel with back openir<br>(provided by others)<br>Custom<br>Right sided dry bar                              | Source:<br>Address:<br>Phone:<br>Fax:<br>Contact:<br>E-mail:<br>Web:<br>, fridge compartment | and open shelving on left side.                                                               |  |  |
| Address: 18:<br>Col<br>Phone: (86<br>Fax:<br>Contact:<br>E-mail: info<br>Web: dho<br>Description:<br>Model Number:<br>Model Number:<br>Model Name:<br>Width:<br>Depth:<br>Height:<br>Finish:                                                                                                               | 19 Walcut<br>olumbus O<br>66) 878-72<br>fo@dhospit<br>nospitality.c                 | Rd Suite 1<br>H 43228-<br>288<br>tality.com<br>com<br>Right sided dry bar, (3) drawers,<br>Large TV panel with back openir<br>(provided by others)<br>Custom<br>Right sided dry bar                              | Address:<br>Phone:<br>Fax:<br>Contact:<br>E-mail:<br>Web:<br>, fridge compartment            |                                                                                               |  |  |
| Col<br>Phone: (86<br>Fax:<br>Contact:<br>E-mail: info<br>Web: dho<br>Description:<br>Model Number:<br>Model Name:<br>Width:<br>Depth:<br>Height:<br>Finish:                                                                                                                                                | fo@dhospit                                                                          | H 43228-<br>288<br>cality.com<br>com<br>Right sided dry bar, (3) drawers,<br>Large TV panel with back openir<br>(provided by others)<br>Custom<br>Right sided dry bar                                            | Phone:<br>Fax:<br>Contact:<br>E-mail:<br>Web:<br>, fridge compartment                        |                                                                                               |  |  |
| Fax:<br>Contact:<br>E-mail: info<br>Web: dho<br>Description:<br>Model Number:<br>Model Name:<br>Width:<br>Depth:<br>Height:<br>Finish:                                                                                                                                                                     | fo@dhospit<br>nospitality.c                                                         | tality.com<br>com<br>Right sided dry bar, (3) drawers,<br>Large TV panel with back openir<br>(provided by others)<br>Custom<br>Right sided dry bar                                                               | Fax:<br>Contact:<br>E-mail:<br>Web:<br>, fridge compartment                                  |                                                                                               |  |  |
| Contact:<br>E-mail: info<br>Web: dho<br>Description:<br>Model Number:<br>Model Name:<br>Width:<br>Depth:<br>Height:<br>Finish:                                                                                                                                                                             | nospitality.c                                                                       | com<br>Right sided dry bar, (3) drawers,<br>Large TV panel with back openir<br>(provided by others)<br>Custom<br>Right sided dry bar                                                                             | Contact:<br>E-mail:<br>Web:<br>, fridge compartment                                          |                                                                                               |  |  |
| E-mail: info<br>Web: dho<br>Description:<br>Model Number:<br>Model Name:<br>Width:<br>Depth:<br>Height:<br>Finish:                                                                                                                                                                                         | nospitality.c                                                                       | com<br>Right sided dry bar, (3) drawers,<br>Large TV panel with back openir<br>(provided by others)<br>Custom<br>Right sided dry bar                                                                             | E-mail:<br>Web:<br>, fridge compartment                                                      |                                                                                               |  |  |
| Web: dhe<br>Description:<br>Model Number:<br>Model Name:<br>Width:<br>Depth:<br>Height:<br>Finish:                                                                                                                                                                                                         | nospitality.c                                                                       | com<br>Right sided dry bar, (3) drawers,<br>Large TV panel with back openir<br>(provided by others)<br>Custom<br>Right sided dry bar                                                                             | Web:<br>, fridge compartment                                                                 |                                                                                               |  |  |
| Description:<br>Model Number:<br>Model Name:<br>Width:<br>Depth:<br>Height:<br>Finish:                                                                                                                                                                                                                     |                                                                                     | Right sided dry bar, (3) drawers,<br>Large TV panel with back openir<br>(provided by others)<br>Custom<br>Right sided dry bar                                                                                    | , fridge compartment                                                                         |                                                                                               |  |  |
| Model Number:<br>Model Name:<br>Width:<br>Depth:<br>Height:<br>Finish:                                                                                                                                                                                                                                     |                                                                                     | Large TV panel with back openir<br>(provided by others)<br>Custom<br>Right sided dry bar                                                                                                                         |                                                                                              |                                                                                               |  |  |
|                                                                                                                                                                                                                                                                                                            |                                                                                     | 9' 6"<br>2'-0"<br>7'-6"<br>Wilsonart Ashbee Oak 17000<br>Corian Quartz Snow Flurry 3/4"                                                                                                                          |                                                                                              |                                                                                               |  |  |
| •                                                                                                                                                                                                                                                                                                          |                                                                                     | - , .                                                                                                                                                                                                            |                                                                                              |                                                                                               |  |  |
| Direction of Grain:<br>Wood Species:                                                                                                                                                                                                                                                                       |                                                                                     | Horizontal<br>Ash                                                                                                                                                                                                |                                                                                              |                                                                                               |  |  |
| COM/COL:<br>Reference(s):                                                                                                                                                                                                                                                                                  |                                                                                     | Power Outlet: Includes (1) dedic<br>Furnlite FC-780-BK Black (2POW<br>with Black Trim Plate and (1) 12<br>Uplight: Strip Light; Furnlite by I<br>controled by FC-780-BK; Installe<br>G-02-TB - Desk with Casters | /ER, USB-A, USB-C, R<br>02P-FUXR 2 outlets U<br>Dekko; FC-498-Bundle                         | OCKER SWITCH), to be paired<br>SB-A, USB-C on right side<br>e; 12" Light Strip; Black Finish; |  |  |
| Notes:                                                                                                                                                                                                                                                                                                     |                                                                                     | Must be contract quality and suit<br>glides; Solid wood edges; Self cl                                                                                                                                           |                                                                                              |                                                                                               |  |  |