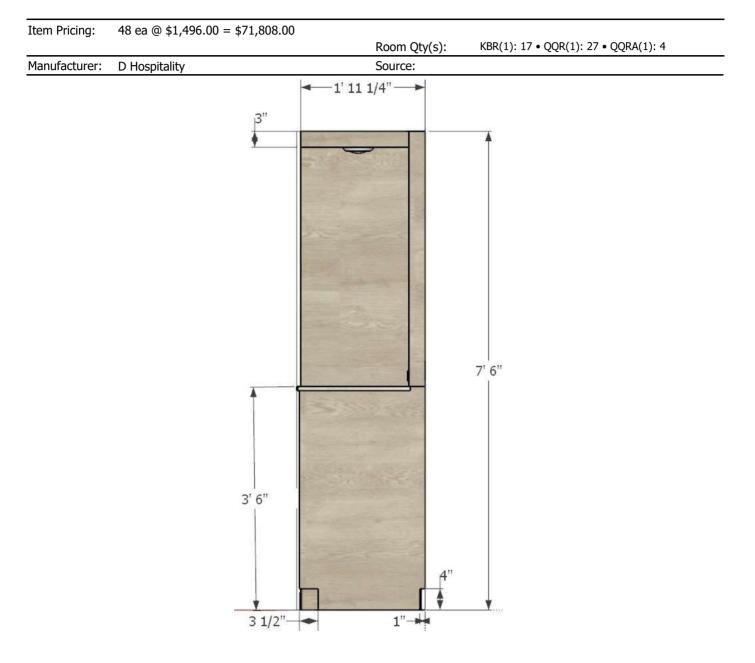

| Manufacturer: | Kellex Seating | Source: | Rocky Mountain Design Alliance |  |  |  |
|---------------|----------------|---------|--------------------------------|--|--|--|

| Project Name:<br>Project #:<br>Issue Date:<br>Revision(s): | 22-203<br>10/25/22                              | Siloam Springs Hotel<br>∆ 1                                                                   | Item Number:<br>Item Description:<br>Area Name:                                                                       | G-03R-CG<br>Dry Bar with Luggage Be<br>Guestrooms                                                                                                                      | nch Right       |
|------------------------------------------------------------|-------------------------------------------------|-----------------------------------------------------------------------------------------------|-----------------------------------------------------------------------------------------------------------------------|------------------------------------------------------------------------------------------------------------------------------------------------------------------------|-----------------|
| Item Pricing:                                              | 48 ea @ \$1,496.0                               | 00 = \$71,808.00                                                                              |                                                                                                                       |                                                                                                                                                                        |                 |
| Manufashunan                                               | Dillessitelite                                  |                                                                                               | Room Qty(s):                                                                                                          | KBR(1): 17 • QQR(1): 27 • QQI                                                                                                                                          | (A(1): 4        |
| Manufacturer:                                              | D Hospitality                                   | C                                                                                             | Source:                                                                                                               |                                                                                                                                                                        |                 |
| Address:                                                   | 1819 Walcut Rd S<br>Columbus OH 4               |                                                                                               | Address:                                                                                                              |                                                                                                                                                                        |                 |
| Phone:                                                     | (866) 878-7288                                  |                                                                                               | Phone:                                                                                                                |                                                                                                                                                                        |                 |
| Fax:                                                       |                                                 |                                                                                               | Fax:                                                                                                                  |                                                                                                                                                                        |                 |
| Contact:                                                   |                                                 |                                                                                               | Contact:                                                                                                              |                                                                                                                                                                        |                 |
| E-mail:                                                    | info@dhospitality                               | r.com                                                                                         | E-mail:                                                                                                               |                                                                                                                                                                        |                 |
| Web:                                                       | dhospitality.com                                |                                                                                               | Web:                                                                                                                  |                                                                                                                                                                        |                 |
|                                                            | with<br>oper<br>LED                             | fridge compartment and op<br>ning for outlet access and re                                    | en shelving on left sid<br>cessed panels for acry                                                                     | ed by tall cabinet on right side<br>e. Large TV panel with back<br>lic art (provided by others)<br>e controled at back panel; (2)                                      |                 |
| Model Number:                                              | Cust                                            | om                                                                                            |                                                                                                                       |                                                                                                                                                                        |                 |
| Model Name:                                                | Dry I                                           | Bar with Luggage Bench Rig                                                                    | ht                                                                                                                    |                                                                                                                                                                        |                 |
| Dimensions:                                                |                                                 |                                                                                               |                                                                                                                       |                                                                                                                                                                        |                 |
| Width:                                                     | 9' 8-                                           | 7/16"                                                                                         |                                                                                                                       |                                                                                                                                                                        |                 |
| Depth:                                                     | 2'-0"                                           | 1                                                                                             |                                                                                                                       |                                                                                                                                                                        |                 |
| Height:                                                    | 7'-6"                                           | 1                                                                                             |                                                                                                                       |                                                                                                                                                                        |                 |
| Finish:                                                    | -                                               | onart Ashbee Oak 17000                                                                        |                                                                                                                       |                                                                                                                                                                        |                 |
| Top Mat'l/Finish                                           | : Coria                                         | an Quartz Snow Flurry 3/4"                                                                    |                                                                                                                       |                                                                                                                                                                        |                 |
| Direction of Gra                                           | in: Horiz                                       | zontal                                                                                        |                                                                                                                       |                                                                                                                                                                        |                 |
| Fabric Details                                             | uplig<br>paire<br>Puck<br>FC-5<br>pane<br>Uplig | ed with Black Trim Plate and<br>dight: Furnlite by DEKKO; F0<br>41 - 300 WATT PADDLE SW<br>el | k (2POWER, USB-A, U<br>(1) 202P-FR COMMEF<br>C-49-BK; 3.25" Diam. I<br>/ITCH; installed above<br>Dekko; FC-498-Bundle | SB-C, ROCKER SWITCH), to b<br>CIAL at left side tall cabinet.<br>Brushed Nickle; controled with<br>minifridge cabinet on left side<br>; 12" Light Strip; Black Finish; |                 |
| Notes:                                                     | glide                                           |                                                                                               |                                                                                                                       | se; Provide adjustable leveling<br>; Self closing drawers; Finger                                                                                                      | ]               |
| Required Item(s                                            | s) for Designer App                             | proval Prior to Fabrication:                                                                  |                                                                                                                       |                                                                                                                                                                        | Prepared By: MJ |

| Required Item(s) for Designer Approval Prior to Fabrication: Prepared By |            |                 |         |             |           |                   |  |  |  |
|--------------------------------------------------------------------------|------------|-----------------|---------|-------------|-----------|-------------------|--|--|--|
| Seaming Diagram                                                          | Strike-Off | ✓ Finish Sample | Cutting | ✓ Shop Dwgs | Prototype | Flame Certificate |  |  |  |