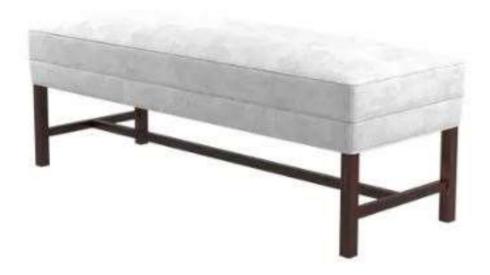

G-03L-CG

| Project Name:<br>Project #:<br>Issue Date:<br>Revision(s): | Cherokee West Siloam Springs Hotel           22-203           02/15/23           02/15/23           ∆ 1           New Spec | Item Numb<br>Item Descri<br>Area Name: | ption:     | G-07B-SG<br>Queen Bed Bench<br>Guestrooms |
|------------------------------------------------------------|----------------------------------------------------------------------------------------------------------------------------|----------------------------------------|------------|-------------------------------------------|
| Item Quantity:                                             | 8 ea                                                                                                                       | Doom Ob/(                              | -).        | QQRA(2): 8                                |
| Manufacturer:                                              | Kellex Seating                                                                                                             | Room Qty(s<br>Source:                  |            | Mountain Design Alliance                  |
| Address:                                                   | 15 2nd Avenue NW<br>Hickory NC 28601-                                                                                      | Address:                               | ,<br>24621 | E. Park Crescent Dr.<br>a CO 80016-       |
| Phone:                                                     | (828) 327-8002                                                                                                             | Phone:                                 | (720)      | 394-1842                                  |
| Fax:                                                       | (828) 855-9199                                                                                                             | Fax:                                   |            |                                           |
| Contact:                                                   | Chris Rice                                                                                                                 | Contact:                               | Jaime      | Brandon                                   |
| E-mail:                                                    | crice@kellex.com                                                                                                           | E-mail:                                | jbrand     | on@rmdainc.com                            |
| Web:                                                       | www.kellex.com                                                                                                             | Web:                                   | www.r      | mdainc.com                                |
| Description:                                               | Upholstered Bench with Wood                                                                                                | Legs                                   |            |                                           |
| Model Number:                                              | 1564-15                                                                                                                    |                                        |            |                                           |
| Model Name:                                                | Taylor Bench                                                                                                               |                                        |            |                                           |
| Material/Finish:                                           | To Match Wilsonart Ashbee Oak                                                                                              | 17000                                  |            |                                           |
| Dimensions:                                                | 48" W x 20"H x 20" D                                                                                                       |                                        |            |                                           |
| COM/COL:                                                   | G-07-SGF; Architex; Pattern: Pro<br>Width: 54" (137.16 cm); Finish:<br>117; Durability: 1,000,000 doub                     | Antimicrobial M                        | ildew Re   |                                           |
| Required Item(s                                            | ) for Designer Approval Prior to Fabrication:                                                                              |                                        |            | Prepared By: MS                           |