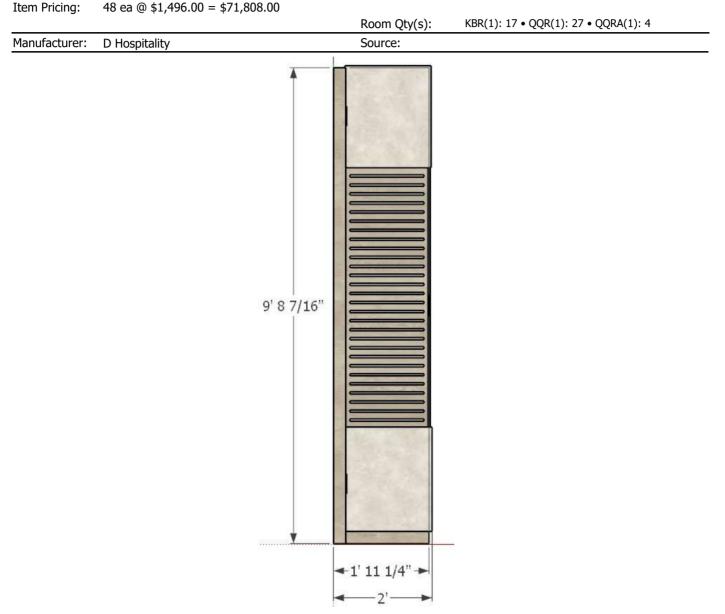

| Manufacturer: | Kellex Seating | Source: | Rocky Mountain Design Alliance |  |  |  |
|---------------|----------------|---------|--------------------------------|--|--|--|

| Project Name:<br>Project #:<br>Issue Date:<br>Revision(s): | 22-203<br>10/25/22                              | Siloam Springs Hotel<br>∆ 1                                                                   | Item Number:<br>Item Description:<br>Area Name:                                                                       | G-03R-CG<br>Dry Bar with Luggage Be<br>Guestrooms                                                                                                                      | nch Right       |
|------------------------------------------------------------|-------------------------------------------------|-----------------------------------------------------------------------------------------------|-----------------------------------------------------------------------------------------------------------------------|------------------------------------------------------------------------------------------------------------------------------------------------------------------------|-----------------|
| Item Pricing:                                              | 48 ea @ \$1,496.0                               | 00 = \$71,808.00                                                                              |                                                                                                                       |                                                                                                                                                                        |                 |
| Manufashunan                                               | Dillessitelite                                  |                                                                                               | Room Qty(s):                                                                                                          | KBR(1): 17 • QQR(1): 27 • QQI                                                                                                                                          | (A(1): 4        |
| Manufacturer:                                              | D Hospitality                                   | C                                                                                             | Source:                                                                                                               |                                                                                                                                                                        |                 |
| Address:                                                   | 1819 Walcut Rd S<br>Columbus OH 4               |                                                                                               | Address:                                                                                                              |                                                                                                                                                                        |                 |
| Phone:                                                     | (866) 878-7288                                  |                                                                                               | Phone:                                                                                                                |                                                                                                                                                                        |                 |
| Fax:                                                       |                                                 |                                                                                               | Fax:                                                                                                                  |                                                                                                                                                                        |                 |
| Contact:                                                   |                                                 |                                                                                               | Contact:                                                                                                              |                                                                                                                                                                        |                 |
| E-mail:                                                    | info@dhospitality                               | r.com                                                                                         | E-mail:                                                                                                               |                                                                                                                                                                        |                 |
| Web:                                                       | dhospitality.com                                |                                                                                               | Web:                                                                                                                  |                                                                                                                                                                        |                 |
|                                                            | with<br>oper<br>LED                             | fridge compartment and op<br>ning for outlet access and re                                    | en shelving on left sid<br>cessed panels for acry                                                                     | ed by tall cabinet on right side<br>e. Large TV panel with back<br>lic art (provided by others)<br>e controled at back panel; (2)                                      |                 |
| Model Number:                                              | Cust                                            | om                                                                                            |                                                                                                                       |                                                                                                                                                                        |                 |
| Model Name:                                                | Dry I                                           | Bar with Luggage Bench Rig                                                                    | ht                                                                                                                    |                                                                                                                                                                        |                 |
| Dimensions:                                                |                                                 |                                                                                               |                                                                                                                       |                                                                                                                                                                        |                 |
| Width:                                                     | 9' 8-                                           | 7/16"                                                                                         |                                                                                                                       |                                                                                                                                                                        |                 |
| Depth:                                                     | 2'-0"                                           | 1                                                                                             |                                                                                                                       |                                                                                                                                                                        |                 |
| Height:                                                    | 7'-6"                                           | 1                                                                                             |                                                                                                                       |                                                                                                                                                                        |                 |
| Finish:                                                    | -                                               | onart Ashbee Oak 17000                                                                        |                                                                                                                       |                                                                                                                                                                        |                 |
| Top Mat'l/Finish                                           | : Coria                                         | an Quartz Snow Flurry 3/4"                                                                    |                                                                                                                       |                                                                                                                                                                        |                 |
| Direction of Gra                                           | in: Horiz                                       | zontal                                                                                        |                                                                                                                       |                                                                                                                                                                        |                 |
| Fabric Details                                             | uplig<br>paire<br>Puck<br>FC-5<br>pane<br>Uplig | ed with Black Trim Plate and<br>dight: Furnlite by DEKKO; F0<br>41 - 300 WATT PADDLE SW<br>el | k (2POWER, USB-A, U<br>(1) 202P-FR COMMEF<br>C-49-BK; 3.25" Diam. I<br>/ITCH; installed above<br>Dekko; FC-498-Bundle | SB-C, ROCKER SWITCH), to b<br>CIAL at left side tall cabinet.<br>Brushed Nickle; controled with<br>minifridge cabinet on left side<br>; 12" Light Strip; Black Finish; |                 |
| Notes:                                                     | glide                                           |                                                                                               |                                                                                                                       | se; Provide adjustable leveling<br>; Self closing drawers; Finger                                                                                                      | ]               |
| Required Item(s                                            | s) for Designer App                             | proval Prior to Fabrication:                                                                  |                                                                                                                       |                                                                                                                                                                        | Prepared By: MJ |

| Item Pricing: | 47 ea @ \$1,496.00 = \$70,312 |                       |                         |
|---------------|-------------------------------|-----------------------|-------------------------|
|               |                               | Room Qty(s):          | KBL(1): 20 • QQL(1): 27 |
| Manufacturer: | D Hospitality                 | Source:               |                         |
|               |                               | <b>◄</b> _2' <b>→</b> |                         |
|               |                               | <b>←</b> 1' 11 1/4" → |                         |
|               |                               |                       |                         |
|               |                               | 9' 8 7/16"            |                         |