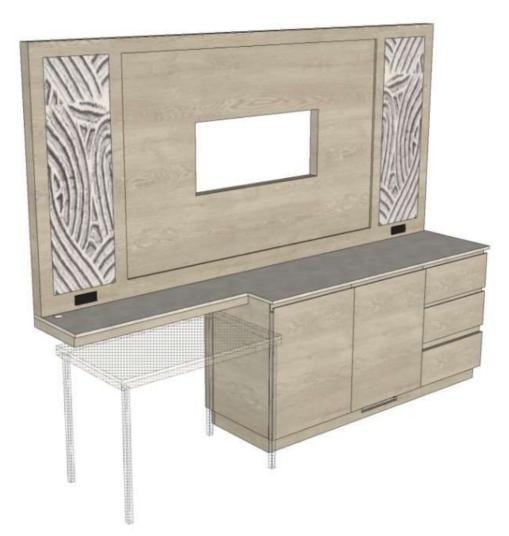

| Qu       Item Pricing:     23       Manufacturer:     D H       Address:     18:       Col     Col       Phone:     (86       Fax:     Contact:       E-mail:     info       Web:     dho       Description:     Model Number:       Model Name:     Width:       Depth:     Height:       Finish:     Col | Hospitality<br>319 Walcut<br>olumbus O<br>66) 878-72<br>fo@dhospit<br>hospitality.c | 572.00 = \$38,456.00<br>Rd Suite 1<br>H 43228-<br>288<br>tality.com<br>com<br>Right sided dry bar, (3) drawers,<br>Large TV panel with back openir<br>(provided by others)<br>Custom<br>Right sided dry bar      |                                                                                              | KAR(1): 23<br>and open shelving on left side.<br>nd recessed panels for acrylic art           |  |  |
|------------------------------------------------------------------------------------------------------------------------------------------------------------------------------------------------------------------------------------------------------------------------------------------------------------|-------------------------------------------------------------------------------------|------------------------------------------------------------------------------------------------------------------------------------------------------------------------------------------------------------------|----------------------------------------------------------------------------------------------|-----------------------------------------------------------------------------------------------|--|--|
| Manufacturer: D H<br>Address: 18:<br>Col<br>Phone: (86<br>Fax:<br>Contact:<br>E-mail: info                                                                                                                                                                                                                 | Hospitality<br>319 Walcut<br>olumbus O<br>66) 878-72<br>fo@dhospit<br>hospitality.c | Rd Suite 1<br>H 43228-<br>288<br>cality.com<br>com<br>Right sided dry bar, (3) drawers,<br>Large TV panel with back openir<br>(provided by others)<br>Custom<br>Right sided dry bar                              | Source:<br>Address:<br>Phone:<br>Fax:<br>Contact:<br>E-mail:<br>Web:<br>, fridge compartment | and open shelving on left side.                                                               |  |  |
| Address: 18:<br>Col<br>Phone: (86<br>Fax:<br>Contact:<br>E-mail: info<br>Web: dho<br>Description:<br>Model Number:<br>Model Number:<br>Model Name:<br>Width:<br>Depth:<br>Height:<br>Finish:                                                                                                               | 19 Walcut<br>olumbus O<br>66) 878-72<br>fo@dhospit<br>nospitality.c                 | Rd Suite 1<br>H 43228-<br>288<br>tality.com<br>com<br>Right sided dry bar, (3) drawers,<br>Large TV panel with back openir<br>(provided by others)<br>Custom<br>Right sided dry bar                              | Source:<br>Address:<br>Phone:<br>Fax:<br>Contact:<br>E-mail:<br>Web:<br>, fridge compartment | and open shelving on left side.                                                               |  |  |
| Address: 18:<br>Col<br>Phone: (86<br>Fax:<br>Contact:<br>E-mail: info<br>Web: dho<br>Description:<br>Model Number:<br>Model Number:<br>Model Name:<br>Width:<br>Depth:<br>Height:<br>Finish:                                                                                                               | 19 Walcut<br>olumbus O<br>66) 878-72<br>fo@dhospit<br>nospitality.c                 | Rd Suite 1<br>H 43228-<br>288<br>tality.com<br>com<br>Right sided dry bar, (3) drawers,<br>Large TV panel with back openir<br>(provided by others)<br>Custom<br>Right sided dry bar                              | Address:<br>Phone:<br>Fax:<br>Contact:<br>E-mail:<br>Web:<br>, fridge compartment            |                                                                                               |  |  |
| Col<br>Phone: (86<br>Fax:<br>Contact:<br>E-mail: info<br>Web: dho<br>Description:<br>Model Number:<br>Model Name:<br>Width:<br>Depth:<br>Height:<br>Finish:                                                                                                                                                | fo@dhospit                                                                          | H 43228-<br>288<br>cality.com<br>com<br>Right sided dry bar, (3) drawers,<br>Large TV panel with back openir<br>(provided by others)<br>Custom<br>Right sided dry bar                                            | Phone:<br>Fax:<br>Contact:<br>E-mail:<br>Web:<br>, fridge compartment                        |                                                                                               |  |  |
| Fax:<br>Contact:<br>E-mail: info<br>Web: dho<br>Description:<br>Model Number:<br>Model Name:<br>Width:<br>Depth:<br>Height:<br>Finish:                                                                                                                                                                     | fo@dhospit<br>nospitality.c                                                         | tality.com<br>com<br>Right sided dry bar, (3) drawers,<br>Large TV panel with back openir<br>(provided by others)<br>Custom<br>Right sided dry bar                                                               | Fax:<br>Contact:<br>E-mail:<br>Web:<br>, fridge compartment                                  |                                                                                               |  |  |
| Contact:<br>E-mail: info<br>Web: dho<br>Description:<br>Model Number:<br>Model Name:<br>Width:<br>Depth:<br>Height:<br>Finish:                                                                                                                                                                             | nospitality.c                                                                       | com<br>Right sided dry bar, (3) drawers,<br>Large TV panel with back openir<br>(provided by others)<br>Custom<br>Right sided dry bar                                                                             | Contact:<br>E-mail:<br>Web:<br>, fridge compartment                                          |                                                                                               |  |  |
| E-mail: info<br>Web: dho<br>Description:<br>Model Number:<br>Model Name:<br>Width:<br>Depth:<br>Height:<br>Finish:                                                                                                                                                                                         | nospitality.c                                                                       | com<br>Right sided dry bar, (3) drawers,<br>Large TV panel with back openir<br>(provided by others)<br>Custom<br>Right sided dry bar                                                                             | E-mail:<br>Web:<br>, fridge compartment                                                      |                                                                                               |  |  |
| Web: dhe<br>Description:<br>Model Number:<br>Model Name:<br>Width:<br>Depth:<br>Height:<br>Finish:                                                                                                                                                                                                         | nospitality.c                                                                       | com<br>Right sided dry bar, (3) drawers,<br>Large TV panel with back openir<br>(provided by others)<br>Custom<br>Right sided dry bar                                                                             | Web:<br>, fridge compartment                                                                 |                                                                                               |  |  |
| Description:<br>Model Number:<br>Model Name:<br>Width:<br>Depth:<br>Height:<br>Finish:                                                                                                                                                                                                                     |                                                                                     | Right sided dry bar, (3) drawers,<br>Large TV panel with back openir<br>(provided by others)<br>Custom<br>Right sided dry bar                                                                                    | , fridge compartment                                                                         |                                                                                               |  |  |
| Model Number:<br>Model Name:<br>Width:<br>Depth:<br>Height:<br>Finish:                                                                                                                                                                                                                                     |                                                                                     | Large TV panel with back openir<br>(provided by others)<br>Custom<br>Right sided dry bar                                                                                                                         |                                                                                              |                                                                                               |  |  |
|                                                                                                                                                                                                                                                                                                            |                                                                                     | 9' 6"<br>2'-0"<br>7'-6"<br>Wilsonart Ashbee Oak 17000<br>Corian Quartz Snow Flurry 3/4"                                                                                                                          |                                                                                              |                                                                                               |  |  |
| •                                                                                                                                                                                                                                                                                                          |                                                                                     | - , .                                                                                                                                                                                                            |                                                                                              |                                                                                               |  |  |
| Direction of Grain:<br>Wood Species:                                                                                                                                                                                                                                                                       |                                                                                     | Horizontal<br>Ash                                                                                                                                                                                                |                                                                                              |                                                                                               |  |  |
| COM/COL:<br>Reference(s):                                                                                                                                                                                                                                                                                  |                                                                                     | Power Outlet: Includes (1) dedic<br>Furnlite FC-780-BK Black (2POW<br>with Black Trim Plate and (1) 12<br>Uplight: Strip Light; Furnlite by I<br>controled by FC-780-BK; Installe<br>G-02-TB - Desk with Casters | /ER, USB-A, USB-C, R<br>02P-FUXR 2 outlets U<br>Dekko; FC-498-Bundle                         | OCKER SWITCH), to be paired<br>SB-A, USB-C on right side<br>e; 12" Light Strip; Black Finish; |  |  |
| Notes:                                                                                                                                                                                                                                                                                                     |                                                                                     | Must be contract quality and suit<br>glides; Solid wood edges; Self cl                                                                                                                                           |                                                                                              |                                                                                               |  |  |