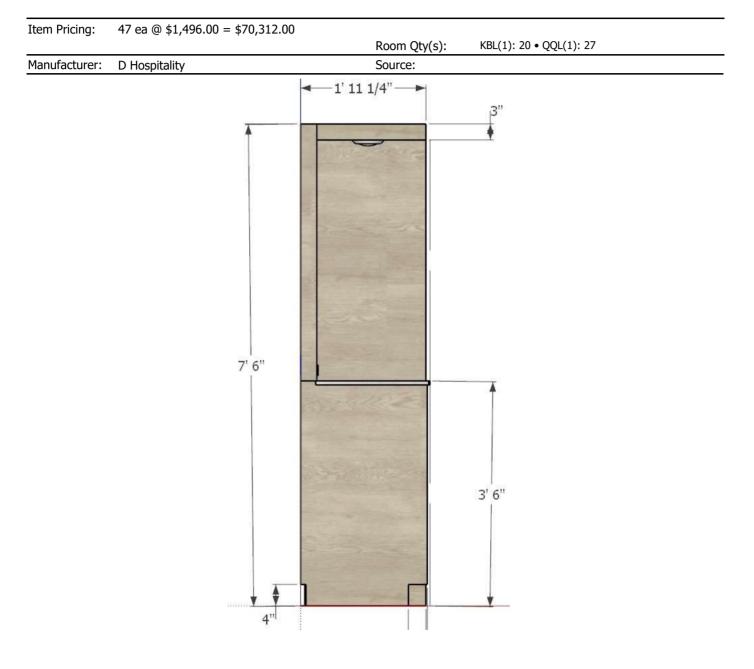

| 2 ea          |               |
|---------------|---------------|
| D Hospitality | Source:       |
|               | Source:       |
|               | D Hospitality |

G-13-CG

| Project Name:<br>Project #:<br>Issue Date:<br>Revision(s):                                                | Cherokee<br>22-203<br>10/25/22<br>02/15/23<br>Quantities R                                                                                                                                                                                                                                | Δ1                                                                                                                                                                                          | Item Number:<br>Item Description:<br>Area Name:                                                                 | G-03L-CG<br>Dry Bar with Luggage Bench Left<br>Guestrooms                                                                                                            |
|-----------------------------------------------------------------------------------------------------------|-------------------------------------------------------------------------------------------------------------------------------------------------------------------------------------------------------------------------------------------------------------------------------------------|---------------------------------------------------------------------------------------------------------------------------------------------------------------------------------------------|-----------------------------------------------------------------------------------------------------------------|----------------------------------------------------------------------------------------------------------------------------------------------------------------------|
| Item Pricing:                                                                                             | 47 ea @ \$1                                                                                                                                                                                                                                                                               | ,496.00 = \$70,312.00                                                                                                                                                                       | Room Qty(s):                                                                                                    | KBL(1): 20 • QQL(1): 27                                                                                                                                              |
| Manufacturer:                                                                                             | D Hospitalit                                                                                                                                                                                                                                                                              | N                                                                                                                                                                                           | Source:                                                                                                         |                                                                                                                                                                      |
| Address:                                                                                                  | -                                                                                                                                                                                                                                                                                         | it Rd Suite 1                                                                                                                                                                               | Address:                                                                                                        |                                                                                                                                                                      |
| Phone:                                                                                                    | (866) 878-7                                                                                                                                                                                                                                                                               | 7288                                                                                                                                                                                        | Phone:                                                                                                          |                                                                                                                                                                      |
| Fax:                                                                                                      |                                                                                                                                                                                                                                                                                           |                                                                                                                                                                                             | Fax:                                                                                                            |                                                                                                                                                                      |
| Contact:                                                                                                  |                                                                                                                                                                                                                                                                                           |                                                                                                                                                                                             | Contact:                                                                                                        |                                                                                                                                                                      |
| E-mail:                                                                                                   | info@dhosp                                                                                                                                                                                                                                                                                | pitality.com                                                                                                                                                                                | E-mail:                                                                                                         |                                                                                                                                                                      |
| Web:                                                                                                      | dhospitality                                                                                                                                                                                                                                                                              | .com                                                                                                                                                                                        | Web:                                                                                                            |                                                                                                                                                                      |
| Description:                                                                                              |                                                                                                                                                                                                                                                                                           | Left sided dry bar with integrated<br>on right side with fridge compartm<br>with back opening for outlet access<br>others)<br>LED light TV panel and down light<br>integrated power outlets | nent and open shelvi<br>as and recessed pane                                                                    | ng on left side. Large TV panel<br>els for acrylic art (provided by                                                                                                  |
| Model Number:<br>Model Name:<br>Dimensions:<br>Width:<br>Depth:<br>Height:<br>Finish:<br>Top Mat'l/Finish | :                                                                                                                                                                                                                                                                                         | Custom<br>Dry Bar with Luggage Bench Left<br>9' 8-7/16"<br>2'-0"<br>7'-6"<br>Wilsonart Ashbee Oak 17000<br>Corian Quartz Snow Flurry 3/4"                                                   |                                                                                                                 |                                                                                                                                                                      |
| Direction of Gra<br>Wood Species:                                                                         | in:                                                                                                                                                                                                                                                                                       | Horizontal<br>Ash                                                                                                                                                                           |                                                                                                                 |                                                                                                                                                                      |
| Fabric Details                                                                                            | Fabric Details Power Outlet: Includes (1) dedicat<br>Furnlite FC-780-BK Black (2POWER<br>with Black Trim Plate and (1) 202P<br>Pucklight: Furnlite by DEKKO; FC-4<br>FC-541 - 300 WATT PADDLE SWIT<br>panel<br>Uplight: Strip Light; Furnlite by Del<br>controled by FC-780-BK; Installed |                                                                                                                                                                                             | R, USB-A, USB-C, RC<br>P-FR COMMERCIAL a<br>49-BK; 3.25" Diam. I<br>TCH; installed above<br>ekko; FC-498-Bundle | OCKER SWITCH), to be paired<br>at right side tall cabinet.<br>Brushed Nickle; controled with<br>minifridge cabinet on right side<br>; 12" Light Strip; Black Finish; |
| Notes:                                                                                                    |                                                                                                                                                                                                                                                                                           | Must be contract quality and suita<br>glides; Solid wood edges; Metal st<br>grip at drawers and doors                                                                                       | ble for commercial u                                                                                            | se; Provide adjustable leveling                                                                                                                                      |

WORTHGROUP Architects & Designers 7535 E Hampden Ave Suite 302 Denver, CO 80231 Phone: 303-649-1095 www.worthgroup.com

G-03L-CG

| Project Name: | Cherokee West Siloam Springs Hotel |    |  | Item Number:      | G-03L-CG                        |
|---------------|------------------------------------|----|--|-------------------|---------------------------------|
| Project #:    | 22-203                             |    |  | Item Description: | Dry Bar with Luggage Bench Left |
| Issue Date:   | 10/25/22                           |    |  | Area Name:        | Guestrooms                      |
| Revision(s):  | 02/15/23                           | Δ1 |  |                   |                                 |
|               |                                    |    |  |                   |                                 |

| Item Pricing:   | 47 ea @ \$1,496.   | 00 = \$70,312.00           |         |              |                     |                   |
|-----------------|--------------------|----------------------------|---------|--------------|---------------------|-------------------|
|                 |                    |                            | Room Qt | ty(s): KBL(1 | l): 20 • QQL(1): 27 |                   |
| Manufacturer:   | D Hospitality      |                            | Source: |              |                     |                   |
| Required Item(s | s) for Designer Ap | proval Prior to Fabricatio | on:     |              |                     | Prepared By: MJ   |
| Seaming Dia     | gram 🗌 Strike-     | Off 🛛 🗌 Finish Sample      | Cutting | Shop Dwgs    | Prototype           | Flame Certificate |