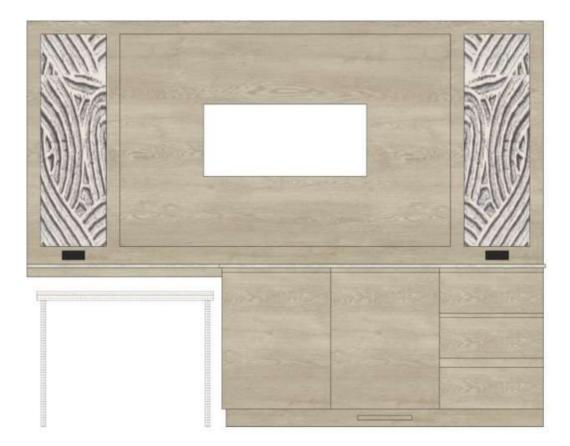

| Qu       Item Pricing:     23       Manufacturer:     D H       Address:     18:       Col     Col       Phone:     (86       Fax:     Contact:       E-mail:     info       Web:     dho       Description:     Model Number:       Model Name:     Width:       Depth:     Height:       Finish:     Col | Hospitality<br>319 Walcut<br>olumbus O<br>66) 878-72<br>fo@dhospit<br>hospitality.c | 572.00 = \$38,456.00<br>Rd Suite 1<br>H 43228-<br>288<br>tality.com<br>com<br>Right sided dry bar, (3) drawers,<br>Large TV panel with back openir<br>(provided by others)<br>Custom<br>Right sided dry bar      |                                                                                              | KAR(1): 23<br>and open shelving on left side.<br>nd recessed panels for acrylic art           |  |  |
|------------------------------------------------------------------------------------------------------------------------------------------------------------------------------------------------------------------------------------------------------------------------------------------------------------|-------------------------------------------------------------------------------------|------------------------------------------------------------------------------------------------------------------------------------------------------------------------------------------------------------------|----------------------------------------------------------------------------------------------|-----------------------------------------------------------------------------------------------|--|--|
| Manufacturer: D H<br>Address: 18:<br>Col<br>Phone: (86<br>Fax:<br>Contact:<br>E-mail: info                                                                                                                                                                                                                 | Hospitality<br>319 Walcut<br>olumbus O<br>66) 878-72<br>fo@dhospit<br>hospitality.c | Rd Suite 1<br>H 43228-<br>288<br>cality.com<br>com<br>Right sided dry bar, (3) drawers,<br>Large TV panel with back openir<br>(provided by others)<br>Custom<br>Right sided dry bar                              | Source:<br>Address:<br>Phone:<br>Fax:<br>Contact:<br>E-mail:<br>Web:<br>, fridge compartment | and open shelving on left side.                                                               |  |  |
| Address: 18:<br>Col<br>Phone: (86<br>Fax:<br>Contact:<br>E-mail: info<br>Web: dho<br>Description:<br>Model Number:<br>Model Number:<br>Model Name:<br>Width:<br>Depth:<br>Height:<br>Finish:                                                                                                               | 19 Walcut<br>olumbus O<br>66) 878-72<br>fo@dhospit<br>nospitality.c                 | Rd Suite 1<br>H 43228-<br>288<br>tality.com<br>com<br>Right sided dry bar, (3) drawers,<br>Large TV panel with back openir<br>(provided by others)<br>Custom<br>Right sided dry bar                              | Source:<br>Address:<br>Phone:<br>Fax:<br>Contact:<br>E-mail:<br>Web:<br>, fridge compartment | and open shelving on left side.                                                               |  |  |
| Address: 18:<br>Col<br>Phone: (86<br>Fax:<br>Contact:<br>E-mail: info<br>Web: dho<br>Description:<br>Model Number:<br>Model Number:<br>Model Name:<br>Width:<br>Depth:<br>Height:<br>Finish:                                                                                                               | 19 Walcut<br>olumbus O<br>66) 878-72<br>fo@dhospit<br>nospitality.c                 | Rd Suite 1<br>H 43228-<br>288<br>tality.com<br>com<br>Right sided dry bar, (3) drawers,<br>Large TV panel with back openir<br>(provided by others)<br>Custom<br>Right sided dry bar                              | Address:<br>Phone:<br>Fax:<br>Contact:<br>E-mail:<br>Web:<br>, fridge compartment            |                                                                                               |  |  |
| Col<br>Phone: (86<br>Fax:<br>Contact:<br>E-mail: info<br>Web: dho<br>Description:<br>Model Number:<br>Model Name:<br>Width:<br>Depth:<br>Height:<br>Finish:                                                                                                                                                | fo@dhospit                                                                          | H 43228-<br>288<br>cality.com<br>com<br>Right sided dry bar, (3) drawers,<br>Large TV panel with back openir<br>(provided by others)<br>Custom<br>Right sided dry bar                                            | Phone:<br>Fax:<br>Contact:<br>E-mail:<br>Web:<br>, fridge compartment                        |                                                                                               |  |  |
| Fax:<br>Contact:<br>E-mail: info<br>Web: dho<br>Description:<br>Model Number:<br>Model Name:<br>Width:<br>Depth:<br>Height:<br>Finish:                                                                                                                                                                     | fo@dhospit<br>nospitality.c                                                         | tality.com<br>com<br>Right sided dry bar, (3) drawers,<br>Large TV panel with back openir<br>(provided by others)<br>Custom<br>Right sided dry bar                                                               | Fax:<br>Contact:<br>E-mail:<br>Web:<br>, fridge compartment                                  |                                                                                               |  |  |
| Contact:<br>E-mail: info<br>Web: dho<br>Description:<br>Model Number:<br>Model Name:<br>Width:<br>Depth:<br>Height:<br>Finish:                                                                                                                                                                             | nospitality.c                                                                       | com<br>Right sided dry bar, (3) drawers,<br>Large TV panel with back openir<br>(provided by others)<br>Custom<br>Right sided dry bar                                                                             | Contact:<br>E-mail:<br>Web:<br>, fridge compartment                                          |                                                                                               |  |  |
| E-mail: info<br>Web: dho<br>Description:<br>Model Number:<br>Model Name:<br>Width:<br>Depth:<br>Height:<br>Finish:                                                                                                                                                                                         | nospitality.c                                                                       | com<br>Right sided dry bar, (3) drawers,<br>Large TV panel with back openir<br>(provided by others)<br>Custom<br>Right sided dry bar                                                                             | E-mail:<br>Web:<br>, fridge compartment                                                      |                                                                                               |  |  |
| Web: dhe<br>Description:<br>Model Number:<br>Model Name:<br>Width:<br>Depth:<br>Height:<br>Finish:                                                                                                                                                                                                         | nospitality.c                                                                       | com<br>Right sided dry bar, (3) drawers,<br>Large TV panel with back openir<br>(provided by others)<br>Custom<br>Right sided dry bar                                                                             | Web:<br>, fridge compartment                                                                 |                                                                                               |  |  |
| Description:<br>Model Number:<br>Model Name:<br>Width:<br>Depth:<br>Height:<br>Finish:                                                                                                                                                                                                                     |                                                                                     | Right sided dry bar, (3) drawers,<br>Large TV panel with back openir<br>(provided by others)<br>Custom<br>Right sided dry bar                                                                                    | , fridge compartment                                                                         |                                                                                               |  |  |
| Model Number:<br>Model Name:<br>Width:<br>Depth:<br>Height:<br>Finish:                                                                                                                                                                                                                                     |                                                                                     | Large TV panel with back openir<br>(provided by others)<br>Custom<br>Right sided dry bar                                                                                                                         |                                                                                              |                                                                                               |  |  |
|                                                                                                                                                                                                                                                                                                            |                                                                                     | 9' 6"<br>2'-0"<br>7'-6"<br>Wilsonart Ashbee Oak 17000<br>Corian Quartz Snow Flurry 3/4"                                                                                                                          |                                                                                              |                                                                                               |  |  |
| •                                                                                                                                                                                                                                                                                                          |                                                                                     | - , .                                                                                                                                                                                                            |                                                                                              |                                                                                               |  |  |
| Direction of Grain:<br>Wood Species:                                                                                                                                                                                                                                                                       |                                                                                     | Horizontal<br>Ash                                                                                                                                                                                                |                                                                                              |                                                                                               |  |  |
| COM/COL:<br>Reference(s):                                                                                                                                                                                                                                                                                  |                                                                                     | Power Outlet: Includes (1) dedic<br>Furnlite FC-780-BK Black (2POW<br>with Black Trim Plate and (1) 12<br>Uplight: Strip Light; Furnlite by I<br>controled by FC-780-BK; Installe<br>G-02-TB - Desk with Casters | /ER, USB-A, USB-C, R<br>02P-FUXR 2 outlets U<br>Dekko; FC-498-Bundle                         | OCKER SWITCH), to be paired<br>SB-A, USB-C on right side<br>e; 12" Light Strip; Black Finish; |  |  |
| Notes:                                                                                                                                                                                                                                                                                                     |                                                                                     | Must be contract quality and suit<br>glides; Solid wood edges; Self cl                                                                                                                                           |                                                                                              |                                                                                               |  |  |