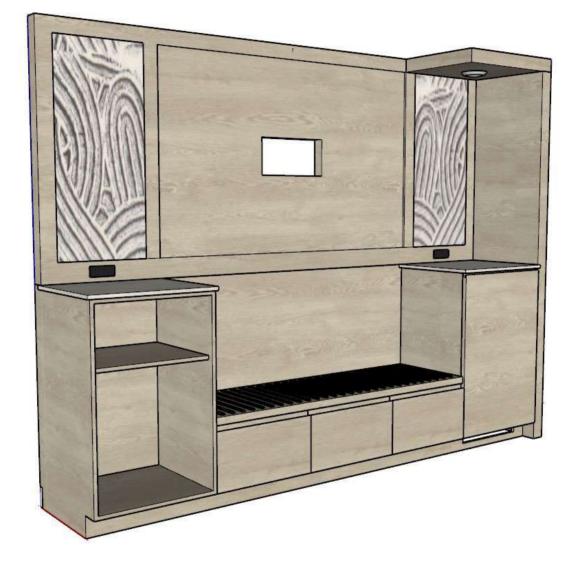

| 2 ea          |               |
|---------------|---------------|
| D Hospitality | Source:       |
|               | Source:       |
|               | D Hospitality |

G-13-CG

| Project Name:<br>Project #:<br>Issue Date:<br>Revision(s):                                                | Cherokee<br>22-203<br>10/25/22<br>02/15/23<br>Quantities R                                                                                                                                                                                                                                | Δ1                                                                                                                                                                                          | Item Number:<br>Item Description:<br>Area Name:                                                                 | G-03L-CG<br>Dry Bar with Luggage Bench Left<br>Guestrooms                                                                                                            |
|-----------------------------------------------------------------------------------------------------------|-------------------------------------------------------------------------------------------------------------------------------------------------------------------------------------------------------------------------------------------------------------------------------------------|---------------------------------------------------------------------------------------------------------------------------------------------------------------------------------------------|-----------------------------------------------------------------------------------------------------------------|----------------------------------------------------------------------------------------------------------------------------------------------------------------------|
| Item Pricing:                                                                                             | 47 ea @ \$1                                                                                                                                                                                                                                                                               | ,496.00 = \$70,312.00                                                                                                                                                                       | Room Qty(s):                                                                                                    | KBL(1): 20 • QQL(1): 27                                                                                                                                              |
| Manufacturer:                                                                                             | D Hospitalit                                                                                                                                                                                                                                                                              | N                                                                                                                                                                                           | Source:                                                                                                         |                                                                                                                                                                      |
| Address:                                                                                                  | -                                                                                                                                                                                                                                                                                         | it Rd Suite 1                                                                                                                                                                               | Address:                                                                                                        |                                                                                                                                                                      |
| Phone:                                                                                                    | (866) 878-7                                                                                                                                                                                                                                                                               | 7288                                                                                                                                                                                        | Phone:                                                                                                          |                                                                                                                                                                      |
| Fax:                                                                                                      |                                                                                                                                                                                                                                                                                           |                                                                                                                                                                                             | Fax:                                                                                                            |                                                                                                                                                                      |
| Contact:                                                                                                  |                                                                                                                                                                                                                                                                                           |                                                                                                                                                                                             | Contact:                                                                                                        |                                                                                                                                                                      |
| E-mail:                                                                                                   | info@dhosp                                                                                                                                                                                                                                                                                | pitality.com                                                                                                                                                                                | E-mail:                                                                                                         |                                                                                                                                                                      |
| Web:                                                                                                      | dhospitality                                                                                                                                                                                                                                                                              | .com                                                                                                                                                                                        | Web:                                                                                                            |                                                                                                                                                                      |
| Description:                                                                                              |                                                                                                                                                                                                                                                                                           | Left sided dry bar with integrated<br>on right side with fridge compartm<br>with back opening for outlet access<br>others)<br>LED light TV panel and down light<br>integrated power outlets | nent and open shelvi<br>as and recessed pane                                                                    | ng on left side. Large TV panel<br>els for acrylic art (provided by                                                                                                  |
| Model Number:<br>Model Name:<br>Dimensions:<br>Width:<br>Depth:<br>Height:<br>Finish:<br>Top Mat'l/Finish | :                                                                                                                                                                                                                                                                                         | Custom<br>Dry Bar with Luggage Bench Left<br>9' 8-7/16"<br>2'-0"<br>7'-6"<br>Wilsonart Ashbee Oak 17000<br>Corian Quartz Snow Flurry 3/4"                                                   |                                                                                                                 |                                                                                                                                                                      |
| Direction of Gra<br>Wood Species:                                                                         | in:                                                                                                                                                                                                                                                                                       | Horizontal<br>Ash                                                                                                                                                                           |                                                                                                                 |                                                                                                                                                                      |
| Fabric Details                                                                                            | Fabric Details Power Outlet: Includes (1) dedicat<br>Furnlite FC-780-BK Black (2POWER<br>with Black Trim Plate and (1) 202P<br>Pucklight: Furnlite by DEKKO; FC-4<br>FC-541 - 300 WATT PADDLE SWIT<br>panel<br>Uplight: Strip Light; Furnlite by Del<br>controled by FC-780-BK; Installed |                                                                                                                                                                                             | R, USB-A, USB-C, RC<br>P-FR COMMERCIAL a<br>49-BK; 3.25" Diam. I<br>TCH; installed above<br>ekko; FC-498-Bundle | OCKER SWITCH), to be paired<br>at right side tall cabinet.<br>Brushed Nickle; controled with<br>minifridge cabinet on right side<br>; 12" Light Strip; Black Finish; |
| Notes:                                                                                                    |                                                                                                                                                                                                                                                                                           | Must be contract quality and suita<br>glides; Solid wood edges; Metal st<br>grip at drawers and doors                                                                                       | ble for commercial u                                                                                            | se; Provide adjustable leveling                                                                                                                                      |

WORTHGROUP Architects & Designers 7535 E Hampden Ave Suite 302 Denver, CO 80231 Phone: 303-649-1095 www.worthgroup.com

G-03L-CG

| Project Name: | Cherokee West Siloam Springs Hotel |    |  | Item Number:      | G-03L-CG                        |
|---------------|------------------------------------|----|--|-------------------|---------------------------------|
| Project #:    | 22-203                             |    |  | Item Description: | Dry Bar with Luggage Bench Left |
| Issue Date:   | 10/25/22                           |    |  | Area Name:        | Guestrooms                      |
| Revision(s):  | 02/15/23                           | Δ1 |  |                   |                                 |
|               |                                    |    |  |                   |                                 |

| Item Pricing:   | 47 ea @ \$1,496.   | 00 = \$70,312.00           |         |              |                     |                   |
|-----------------|--------------------|----------------------------|---------|--------------|---------------------|-------------------|
|                 |                    |                            | Room Qt | ty(s): KBL(1 | l): 20 • QQL(1): 27 |                   |
| Manufacturer:   | D Hospitality      |                            | Source: |              |                     |                   |
| Required Item(s | s) for Designer Ap | proval Prior to Fabricatio | on:     |              |                     | Prepared By: MJ   |
| Seaming Dia     | gram 🗌 Strike-     | Off 🛛 🗌 Finish Sample      | Cutting | Shop Dwgs    | Prototype           | Flame Certificate |