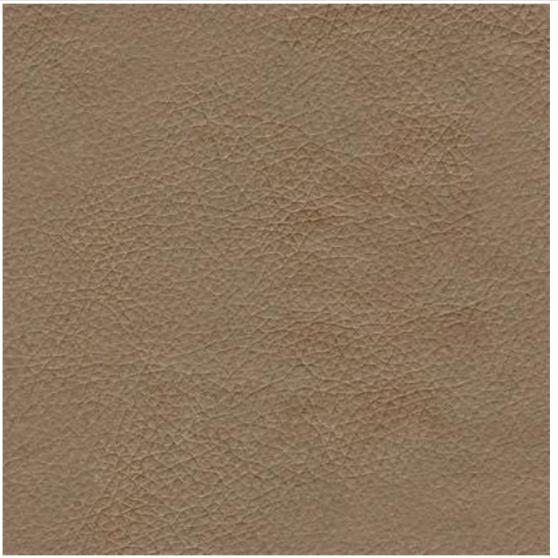

G-03L-CG

| Project Name:<br>Project #:<br>Issue Date:<br>Revision(s): | Cherokee West Siloam Springs Hotel           22-203           02/15/23           02/15/23           ∆ 1           New Spec | Item Numb<br>Item Descri<br>Area Name: | ption:     | G-07B-SG<br>Queen Bed Bench<br>Guestrooms |
|------------------------------------------------------------|----------------------------------------------------------------------------------------------------------------------------|----------------------------------------|------------|-------------------------------------------|
| Item Quantity:                                             | 8 ea                                                                                                                       | Doom Ob/(                              | -).        | QQRA(2): 8                                |
| Manufacturer:                                              | Kellex Seating                                                                                                             | Room Qty(s<br>Source:                  |            | Mountain Design Alliance                  |
| Address:                                                   | 15 2nd Avenue NW<br>Hickory NC 28601-                                                                                      | Address:                               | ,<br>24621 | E. Park Crescent Dr.<br>a CO 80016-       |
| Phone:                                                     | (828) 327-8002                                                                                                             | Phone:                                 | (720)      | 394-1842                                  |
| Fax:                                                       | (828) 855-9199                                                                                                             | Fax:                                   |            |                                           |
| Contact:                                                   | Chris Rice                                                                                                                 | Contact:                               | Jaime      | Brandon                                   |
| E-mail:                                                    | crice@kellex.com                                                                                                           | E-mail:                                | jbrand     | on@rmdainc.com                            |
| Web:                                                       | www.kellex.com                                                                                                             | Web:                                   | www.r      | mdainc.com                                |
| Description:                                               | Upholstered Bench with Wood                                                                                                | Legs                                   |            |                                           |
| Model Number:                                              | 1564-15                                                                                                                    |                                        |            |                                           |
| Model Name:                                                | Taylor Bench                                                                                                               |                                        |            |                                           |
| Material/Finish:                                           | To Match Wilsonart Ashbee Oak                                                                                              | 17000                                  |            |                                           |
| Dimensions:                                                | 48" W x 20"H x 20" D                                                                                                       |                                        |            |                                           |
| COM/COL:                                                   | G-07-SGF; Architex; Pattern: Pro<br>Width: 54" (137.16 cm); Finish:<br>117; Durability: 1,000,000 doub                     | Antimicrobial M                        | ildew Re   |                                           |
| Required Item(s                                            | ) for Designer Approval Prior to Fabrication:                                                                              |                                        |            | Prepared By: MS                           |