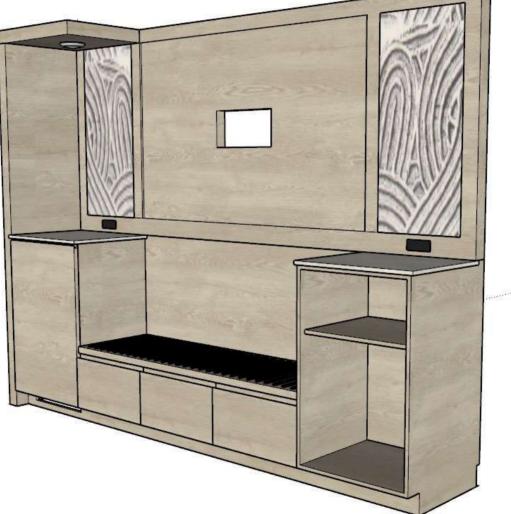

| 2 ea          |               |
|---------------|---------------|
| D Hospitality | Source:       |
|               | Source:       |
|               | D Hospitality |

G-13-CG

| Project Name:<br>Project #:<br>Issue Date:<br>Revision(s):                                                | Cherokee<br>22-203<br>10/25/22<br>02/15/23<br>Quantities R                                                                                                                                                                                                                                | Δ1                                                                                                                                                                                          | Item Number:<br>Item Description:<br>Area Name:                                                                 | G-03L-CG<br>Dry Bar with Luggage Bench Left<br>Guestrooms                                                                                                            |
|-----------------------------------------------------------------------------------------------------------|-------------------------------------------------------------------------------------------------------------------------------------------------------------------------------------------------------------------------------------------------------------------------------------------|---------------------------------------------------------------------------------------------------------------------------------------------------------------------------------------------|-----------------------------------------------------------------------------------------------------------------|----------------------------------------------------------------------------------------------------------------------------------------------------------------------|
| Item Pricing:                                                                                             | 47 ea @ \$1                                                                                                                                                                                                                                                                               | ,496.00 = \$70,312.00                                                                                                                                                                       | Room Qty(s):                                                                                                    | KBL(1): 20 • QQL(1): 27                                                                                                                                              |
| Manufacturer:                                                                                             | D Hospitalit                                                                                                                                                                                                                                                                              | N                                                                                                                                                                                           | Source:                                                                                                         |                                                                                                                                                                      |
| Address:                                                                                                  | -                                                                                                                                                                                                                                                                                         | it Rd Suite 1                                                                                                                                                                               | Address:                                                                                                        |                                                                                                                                                                      |
| Phone:                                                                                                    | (866) 878-7                                                                                                                                                                                                                                                                               | 7288                                                                                                                                                                                        | Phone:                                                                                                          |                                                                                                                                                                      |
| Fax:                                                                                                      |                                                                                                                                                                                                                                                                                           |                                                                                                                                                                                             | Fax:                                                                                                            |                                                                                                                                                                      |
| Contact:                                                                                                  |                                                                                                                                                                                                                                                                                           |                                                                                                                                                                                             | Contact:                                                                                                        |                                                                                                                                                                      |
| E-mail:                                                                                                   | info@dhosp                                                                                                                                                                                                                                                                                | pitality.com                                                                                                                                                                                | E-mail:                                                                                                         |                                                                                                                                                                      |
| Web:                                                                                                      | dhospitality                                                                                                                                                                                                                                                                              | .com                                                                                                                                                                                        | Web:                                                                                                            |                                                                                                                                                                      |
| Description:                                                                                              |                                                                                                                                                                                                                                                                                           | Left sided dry bar with integrated<br>on right side with fridge compartm<br>with back opening for outlet access<br>others)<br>LED light TV panel and down light<br>integrated power outlets | nent and open shelvi<br>as and recessed pane                                                                    | ng on left side. Large TV panel<br>els for acrylic art (provided by                                                                                                  |
| Model Number:<br>Model Name:<br>Dimensions:<br>Width:<br>Depth:<br>Height:<br>Finish:<br>Top Mat'l/Finish | :                                                                                                                                                                                                                                                                                         | Custom<br>Dry Bar with Luggage Bench Left<br>9' 8-7/16"<br>2'-0"<br>7'-6"<br>Wilsonart Ashbee Oak 17000<br>Corian Quartz Snow Flurry 3/4"                                                   |                                                                                                                 |                                                                                                                                                                      |
| Direction of Gra<br>Wood Species:                                                                         | in:                                                                                                                                                                                                                                                                                       | Horizontal<br>Ash                                                                                                                                                                           |                                                                                                                 |                                                                                                                                                                      |
| Fabric Details                                                                                            | Fabric Details Power Outlet: Includes (1) dedicat<br>Furnlite FC-780-BK Black (2POWER<br>with Black Trim Plate and (1) 202P<br>Pucklight: Furnlite by DEKKO; FC-4<br>FC-541 - 300 WATT PADDLE SWIT<br>panel<br>Uplight: Strip Light; Furnlite by Del<br>controled by FC-780-BK; Installed |                                                                                                                                                                                             | R, USB-A, USB-C, RC<br>P-FR COMMERCIAL a<br>49-BK; 3.25" Diam. I<br>TCH; installed above<br>ekko; FC-498-Bundle | OCKER SWITCH), to be paired<br>at right side tall cabinet.<br>Brushed Nickle; controled with<br>minifridge cabinet on right side<br>; 12" Light Strip; Black Finish; |
| Notes:                                                                                                    |                                                                                                                                                                                                                                                                                           | Must be contract quality and suita<br>glides; Solid wood edges; Metal st<br>grip at drawers and doors                                                                                       | ble for commercial u                                                                                            | se; Provide adjustable leveling                                                                                                                                      |

WORTHGROUP Architects & Designers 7535 E Hampden Ave Suite 302 Denver, CO 80231 Phone: 303-649-1095 www.worthgroup.com

G-03L-CG

| Project Name: | Cherokee West Siloam Springs Hotel |    |  | Item Number:      | G-03L-CG                        |
|---------------|------------------------------------|----|--|-------------------|---------------------------------|
| Project #:    | 22-203                             |    |  | Item Description: | Dry Bar with Luggage Bench Left |
| Issue Date:   | 10/25/22                           |    |  | Area Name:        | Guestrooms                      |
| Revision(s):  | 02/15/23                           | Δ1 |  |                   |                                 |
|               |                                    |    |  |                   |                                 |