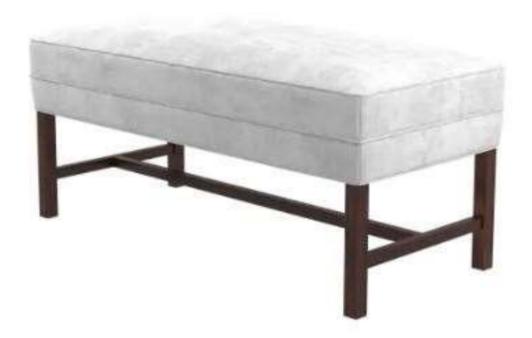

G-03L-CG

| Project Name:<br>Project #:<br>Issue Date:<br>Revision(s): | Cherokee West Siloam Springs Hotel           22-203           02/15/23           02/15/23           ∆ 1           New Spec | Item Numb<br>Item Descri<br>Area Name: | ption:     | G-07B-SG<br>Queen Bed Bench<br>Guestrooms |
|------------------------------------------------------------|----------------------------------------------------------------------------------------------------------------------------|----------------------------------------|------------|-------------------------------------------|
| Item Quantity:                                             | 8 ea                                                                                                                       | Doom Ob/(                              | -).        | QQRA(2): 8                                |
| Manufacturer:                                              | Kellex Seating                                                                                                             | Room Qty(s<br>Source:                  |            | Mountain Design Alliance                  |
| Address:                                                   | 15 2nd Avenue NW<br>Hickory NC 28601-                                                                                      | Address:                               | ,<br>24621 | E. Park Crescent Dr.<br>a CO 80016-       |
| Phone:                                                     | (828) 327-8002                                                                                                             | Phone:                                 | (720)      | 394-1842                                  |
| Fax:                                                       | (828) 855-9199                                                                                                             | Fax:                                   |            |                                           |
| Contact:                                                   | Chris Rice                                                                                                                 | Contact:                               | Jaime      | Brandon                                   |
| E-mail:                                                    | crice@kellex.com                                                                                                           | E-mail:                                | jbrand     | on@rmdainc.com                            |
| Web:                                                       | www.kellex.com                                                                                                             | Web:                                   | www.r      | mdainc.com                                |
| Description:                                               | Upholstered Bench with Wood                                                                                                | Legs                                   |            |                                           |
| Model Number:                                              | 1564-15                                                                                                                    |                                        |            |                                           |
| Model Name:                                                | Taylor Bench                                                                                                               |                                        |            |                                           |
| Material/Finish:                                           | To Match Wilsonart Ashbee Oak                                                                                              | 17000                                  |            |                                           |
| Dimensions:                                                | 48" W x 20"H x 20" D                                                                                                       |                                        |            |                                           |
| COM/COL:                                                   | G-07-SGF; Architex; Pattern: Pro<br>Width: 54" (137.16 cm); Finish:<br>117; Durability: 1,000,000 doub                     | Antimicrobial M                        | ildew Re   |                                           |
| Required Item(s                                            | ) for Designer Approval Prior to Fabrication:                                                                              |                                        |            | Prepared By: MS                           |

Cutting

✓ Shop Dwgs

Prototype

□ Flame Certificate

Seaming Diagram

Strike-Off

✓ Finish Sample

| Project Name:  | Cherokee We | est Siloan | n Springs Hotel | Item Number:      | G-07B-SG        |  |
|----------------|-------------|------------|-----------------|-------------------|-----------------|--|
| Project #:     | 22-203      |            |                 | Item Description: | Queen Bed Bench |  |
| Issue Date:    | 02/15/23    |            |                 | Area Name:        | Guestrooms      |  |
| Revision(s):   | 02/15/23    | Δ1         |                 |                   |                 |  |
|                |             |            |                 |                   |                 |  |
| Item Quantity: | 8 ea        |            |                 |                   |                 |  |
|                |             |            |                 | Room Qty(s):      | QQRA(2): 8      |  |

| Manufacturer: | Kellex Seating | Source: | Rocky Mountain Design Alliance |  |  |  |
|---------------|----------------|---------|--------------------------------|--|--|--|

| Project Name:<br>Project #:<br>Issue Date:<br>Revision(s): | 22-203<br>10/25/22                              | Siloam Springs Hotel<br>∆ 1                                                                   | Item Number:<br>Item Description:<br>Area Name:                                                                       | G-03R-CG<br>Dry Bar with Luggage Be<br>Guestrooms                                                                                                                      | nch Right       |
|------------------------------------------------------------|-------------------------------------------------|-----------------------------------------------------------------------------------------------|-----------------------------------------------------------------------------------------------------------------------|------------------------------------------------------------------------------------------------------------------------------------------------------------------------|-----------------|
| Item Pricing:                                              | 48 ea @ \$1,496.0                               | 00 = \$71,808.00                                                                              |                                                                                                                       |                                                                                                                                                                        |                 |
| Manufashunan                                               | Dillessitelite                                  |                                                                                               | Room Qty(s):                                                                                                          | KBR(1): 17 • QQR(1): 27 • QQI                                                                                                                                          | (A(1): 4        |
| Manufacturer:                                              | D Hospitality                                   | C                                                                                             | Source:                                                                                                               |                                                                                                                                                                        |                 |
| Address:                                                   | 1819 Walcut Rd S<br>Columbus OH 4               |                                                                                               | Address:                                                                                                              |                                                                                                                                                                        |                 |
| Phone:                                                     | (866) 878-7288                                  |                                                                                               | Phone:                                                                                                                |                                                                                                                                                                        |                 |
| Fax:                                                       |                                                 |                                                                                               | Fax:                                                                                                                  |                                                                                                                                                                        |                 |
| Contact:                                                   |                                                 |                                                                                               | Contact:                                                                                                              |                                                                                                                                                                        |                 |
| E-mail:                                                    | info@dhospitality                               | r.com                                                                                         | E-mail:                                                                                                               |                                                                                                                                                                        |                 |
| Web:                                                       | dhospitality.com                                |                                                                                               | Web:                                                                                                                  |                                                                                                                                                                        |                 |
|                                                            | with<br>oper<br>LED                             | fridge compartment and op<br>ning for outlet access and re                                    | en shelving on left sid<br>cessed panels for acry                                                                     | ed by tall cabinet on right side<br>e. Large TV panel with back<br>lic art (provided by others)<br>e controled at back panel; (2)                                      |                 |
| Model Number:                                              | Cust                                            | om                                                                                            |                                                                                                                       |                                                                                                                                                                        |                 |
| Model Name:                                                | Dry I                                           | Bar with Luggage Bench Rig                                                                    | ht                                                                                                                    |                                                                                                                                                                        |                 |
| Dimensions:                                                |                                                 |                                                                                               |                                                                                                                       |                                                                                                                                                                        |                 |
| Width:                                                     | 9' 8-                                           | 7/16"                                                                                         |                                                                                                                       |                                                                                                                                                                        |                 |
| Depth:                                                     | 2'-0"                                           | 1                                                                                             |                                                                                                                       |                                                                                                                                                                        |                 |
| Height:                                                    | 7'-6"                                           | 1                                                                                             |                                                                                                                       |                                                                                                                                                                        |                 |
| Finish:                                                    | -                                               | onart Ashbee Oak 17000                                                                        |                                                                                                                       |                                                                                                                                                                        |                 |
| Top Mat'l/Finish                                           | : Coria                                         | an Quartz Snow Flurry 3/4"                                                                    |                                                                                                                       |                                                                                                                                                                        |                 |
| Direction of Gra                                           | in: Horiz                                       | zontal                                                                                        |                                                                                                                       |                                                                                                                                                                        |                 |
| Fabric Details                                             | uplig<br>paire<br>Puck<br>FC-5<br>pane<br>Uplig | ed with Black Trim Plate and<br>dight: Furnlite by DEKKO; F0<br>41 - 300 WATT PADDLE SW<br>el | k (2POWER, USB-A, U<br>(1) 202P-FR COMMEF<br>C-49-BK; 3.25" Diam. I<br>/ITCH; installed above<br>Dekko; FC-498-Bundle | SB-C, ROCKER SWITCH), to b<br>CIAL at left side tall cabinet.<br>Brushed Nickle; controled with<br>minifridge cabinet on left side<br>; 12" Light Strip; Black Finish; |                 |
| Notes:                                                     | glide                                           |                                                                                               |                                                                                                                       | se; Provide adjustable leveling<br>; Self closing drawers; Finger                                                                                                      | ]               |
| Required Item(s                                            | s) for Designer App                             | proval Prior to Fabrication:                                                                  |                                                                                                                       |                                                                                                                                                                        | Prepared By: MJ |