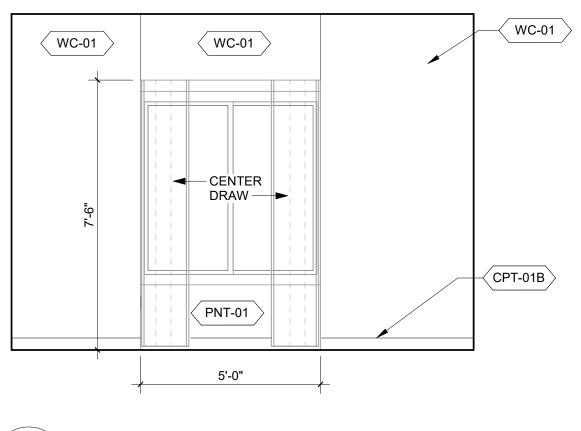

|

1. EXISTING FINISHES TO REMAIN. NO NEW WORK THIS ROOM ONLY.

SHEET NOTES



1







6



2

4



3

|



PLAN GENERAL NOTES

SHOWN, REFER TO ENLARGED PLANS.



WORTHGF ARCHITECTS & DESIGNERS

7535 E. HAMPDEN AVE., SUITE 302 DENVER, COLORADO 80231 303-649-1095 FAX 303-649-1098 9400 GATEWAY DRIVE, SUITE B RENO, NEVADA 89521 775-852-3977 FAX 775-852-6543 5245 PONDEROSA WAY, SUITE 110 LAS VEGAS, NEVADA 89118

www.worthgroup.com

702-869-9354

PROFESSIONAL SEAL:

CONSULTANT:

CLIENT/PROJECT:



REVISIONS NO. DATE DESCRIPTION 1 02/15/2023 ASI 001











\_\_\_\_



ID-500 ID-501 SCALE: 3/8" = 1'-0"  $\searrow$ 

# KING TYPE B - RIGHT - WINDOW



# SHEET NOTES

1. EXISTING DUPLEX OUTLET BEHIND HEADBOARD TO CHANGE TO QUADRUPLEX; WHITE COVER 2. CLOSET FINISHES: WALLS PNT-01; CEILING PNT-02 3. CLOSET ROD, SHELF, AND FULL LENGTH MIRROR MOUNTED ON DOOR TO REMAIN

4. EXISTING AIR VENTS TO BE PAINTED TO MATCH ADJACENT WALL

EXISTING ELECTRICAL OUTLETS WERE ADDED TO PLAN FOR REFERENCE; GC TO VERIFY EXISTING LOCATIONS AND COORDINATE ANY VARIABLES WITH WGA.









WORTHGROUP ARCHITECTS & DESIGNERS

7535 E. HAMPDEN AVE., SUITE 302 DENVER, COLORADO 80231 303-649-1095 FAX 303-649-1098 9400 GATEWAY DRIVE, SUITE B RENO, NEVADA 89521 775-852-3977 FAX 775-852-6543 5245 PONDEROSA WAY, SUITE 110 LAS VEGAS, NEVADA 89118

www.worthgroup.com

702-869-9354

PROFESSIONAL