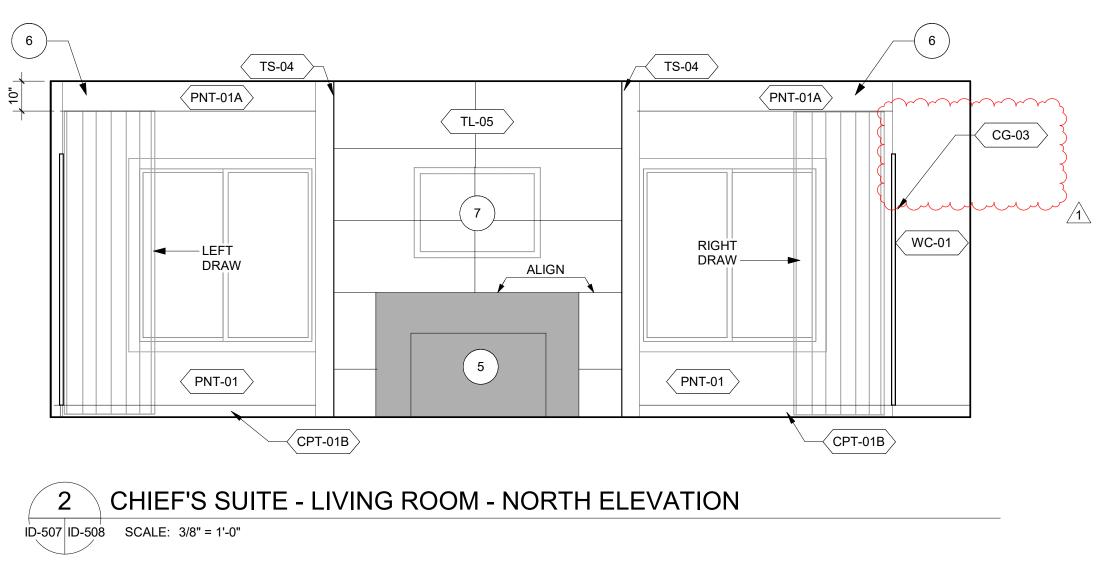

# CHEROKEE CASINO & HOTEL WEST SILOAM SPRINGS, OKLAHOMA WEST SILOAM SPRINGS, OKLAHOMA

5 4

6