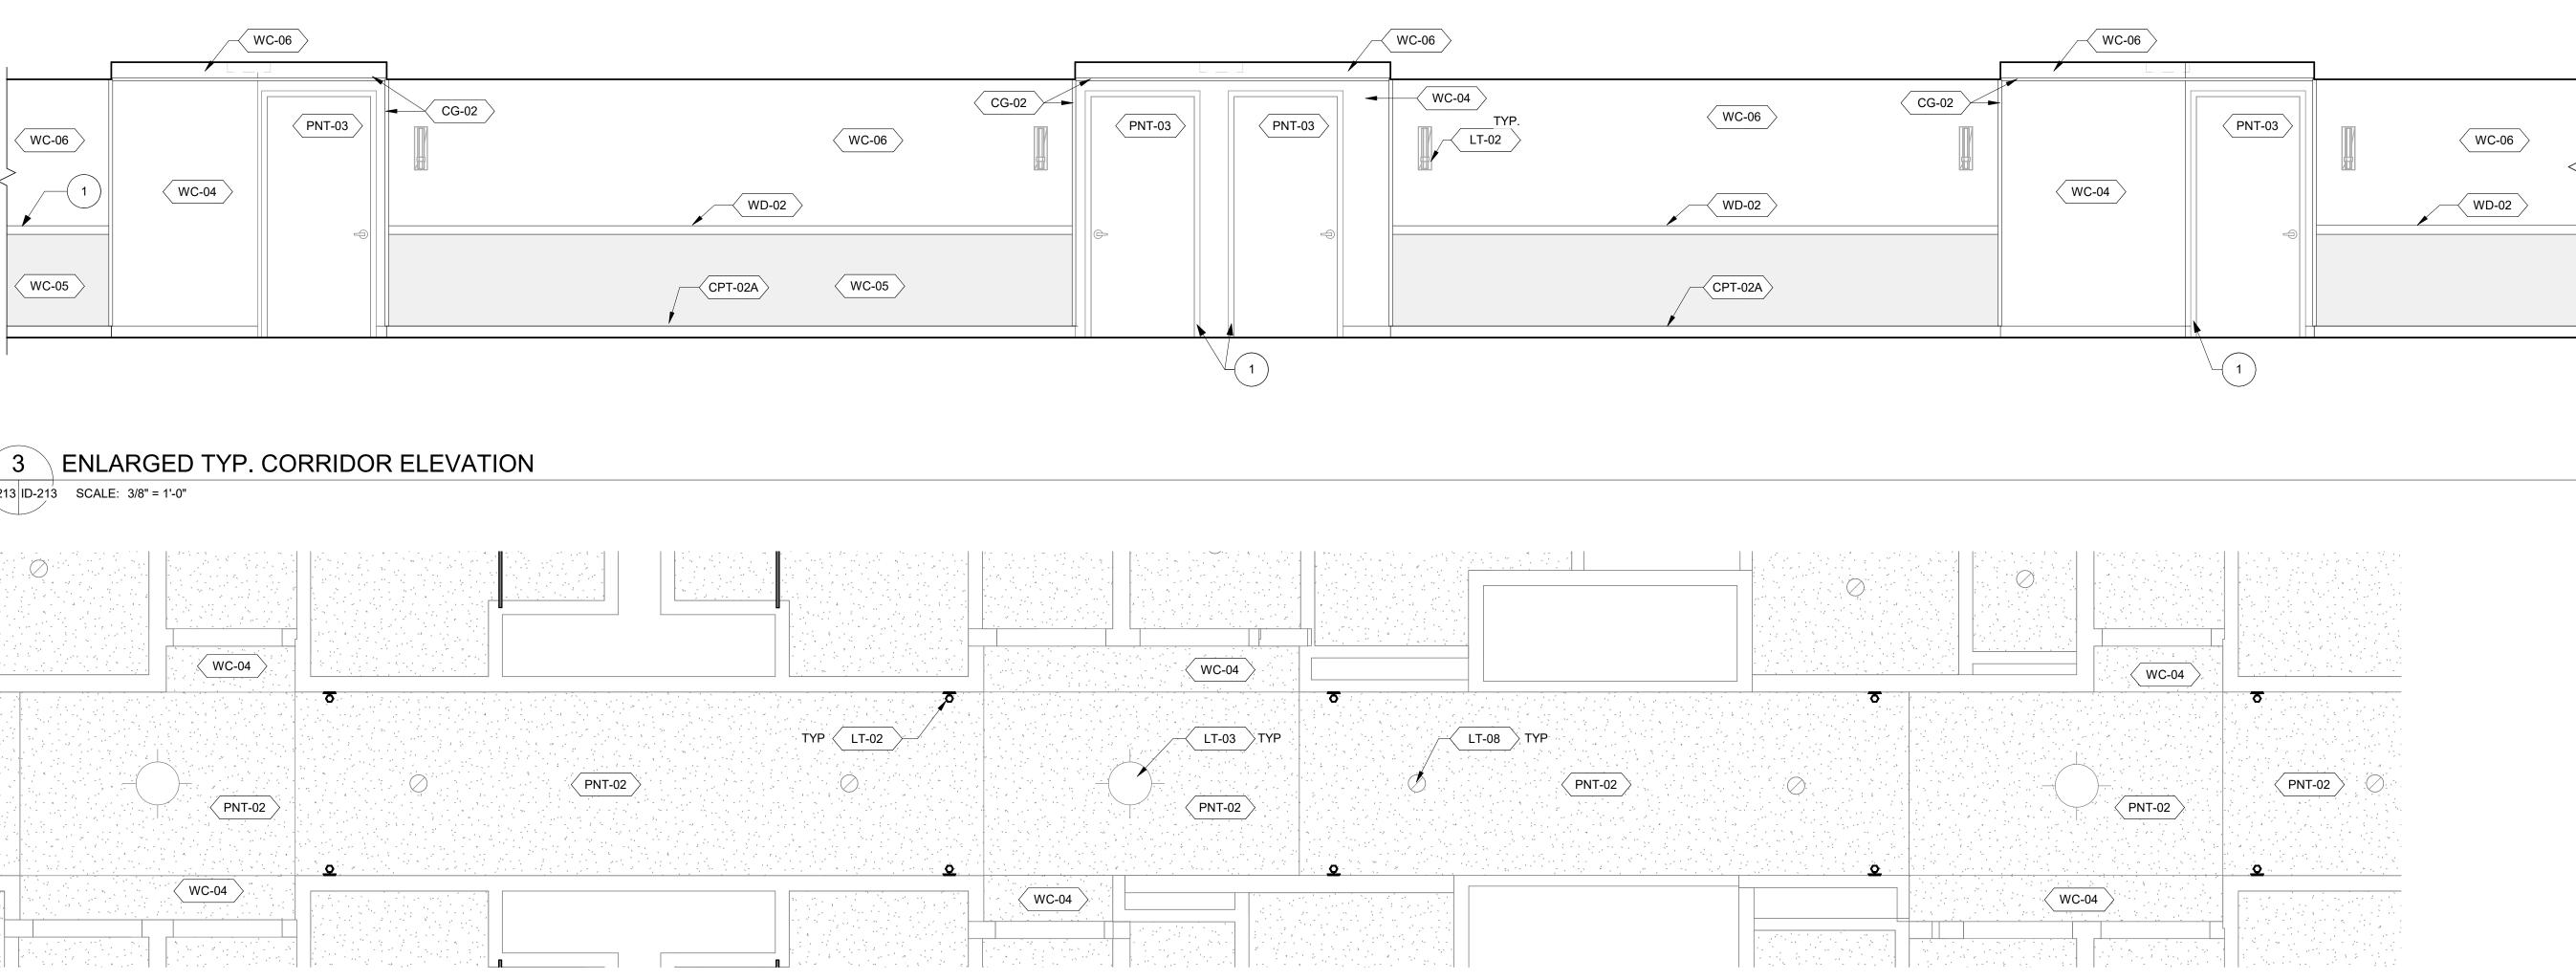

| EET                                                      | ΝΟΤΙ                                         | ES                                                     |                                          |            |

1. EXISTING FLOOR FINISH AND WALL BASE TO REMAIN.





Α

6

5

\_\_\_\_\_R\_\_\_\_\_

ALIGN

- .

-) <del>,</del> (

ELEVATOR LOBBY

TL-08

þ\_\_\_\_\_B

-

\_\_\_\_

D

С

\_\_\_\_

В

\_\_\_\_

| 1 | ENLARGED LOBBY FINISH PLAN |
|---|----------------------------|
|   |                            |

| TL-07                  |       |
|------------------------|-------|
| EXISTING CASINO CARPET |       |
| 2'-1 1/2" 23'-8"       | 4'-5" |

4

ALIGN TL-08 ALIGN



|



ALIGN



 $\frac{1}{2}$ 



ALIGN

þ\_\_\_\_\_B\_\_\_\_







|

2









5 4

ENLARGED TYPICAL CORRIDOR FINISH PLAN ID-211 ID-213 SCALE: 3/8" = 1'-0"

6

Α

+

Е

\_\_\_\_

D

\_\_\_\_

С

FINISH PLAN GENERAL NOTES WHERE DIMENSIONS OR FINISHES ARE NOT SHOWN, REFER TO ENLARGED PLANS. FIELD VERIFY ALL DIMENSIONS. REPORT ANY DISCREPANCIES TO THE ARCHITECT FOR CLARIFICATION PRIOR TO PROCEEDING WITH CONSTRUCTION. REFER TO FINISH SCHEDULE FOR ALL MANUFACTURER INFORMATION AND INSTALLATION INSTRUCTION.









6

+

\_\_\_\_

D







ELEV. LOBBY- LEVEL 7- SOUTHWEST ELEVATION **7** <sup>~</sup> ID-214 ID-214 SCALE: 3/8" = 1'-0"  $\checkmark$ 





|

3

# 2 ELEV. LOBBY- ELEVATION EAST ELEVATION

4

ID-214 ID-214 SCALE: 3/8" = 1'-0"







Е

+

—

D

\_\_\_\_

С

Α

2 EXISTING STEP





|        |                        | A.<br>B.<br>C.<br>1.<br>2.<br>3. | FIN