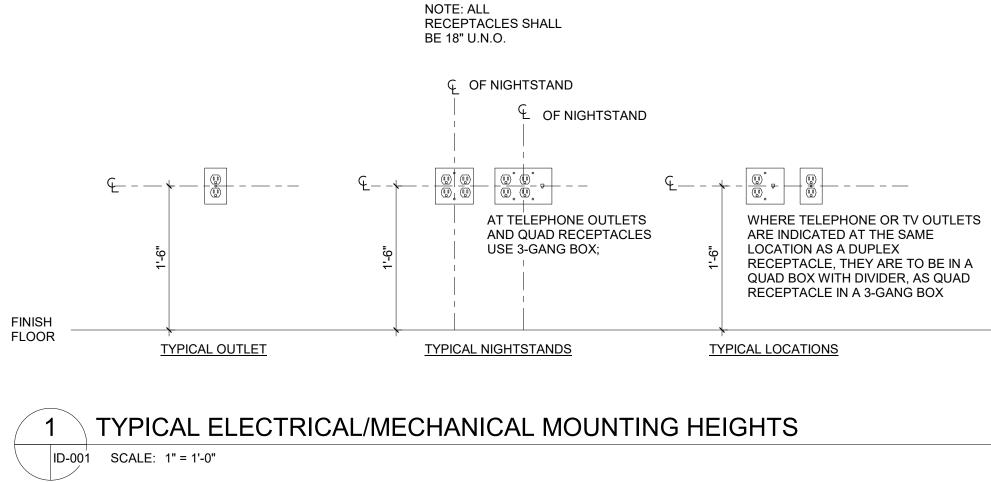

# CHEROKEE CASINO & HOTEL WEST SILOAM SPRINGS, OKLAHOMA WEST SILOAM SPRINGS, OKLAHOMA

5 4

6