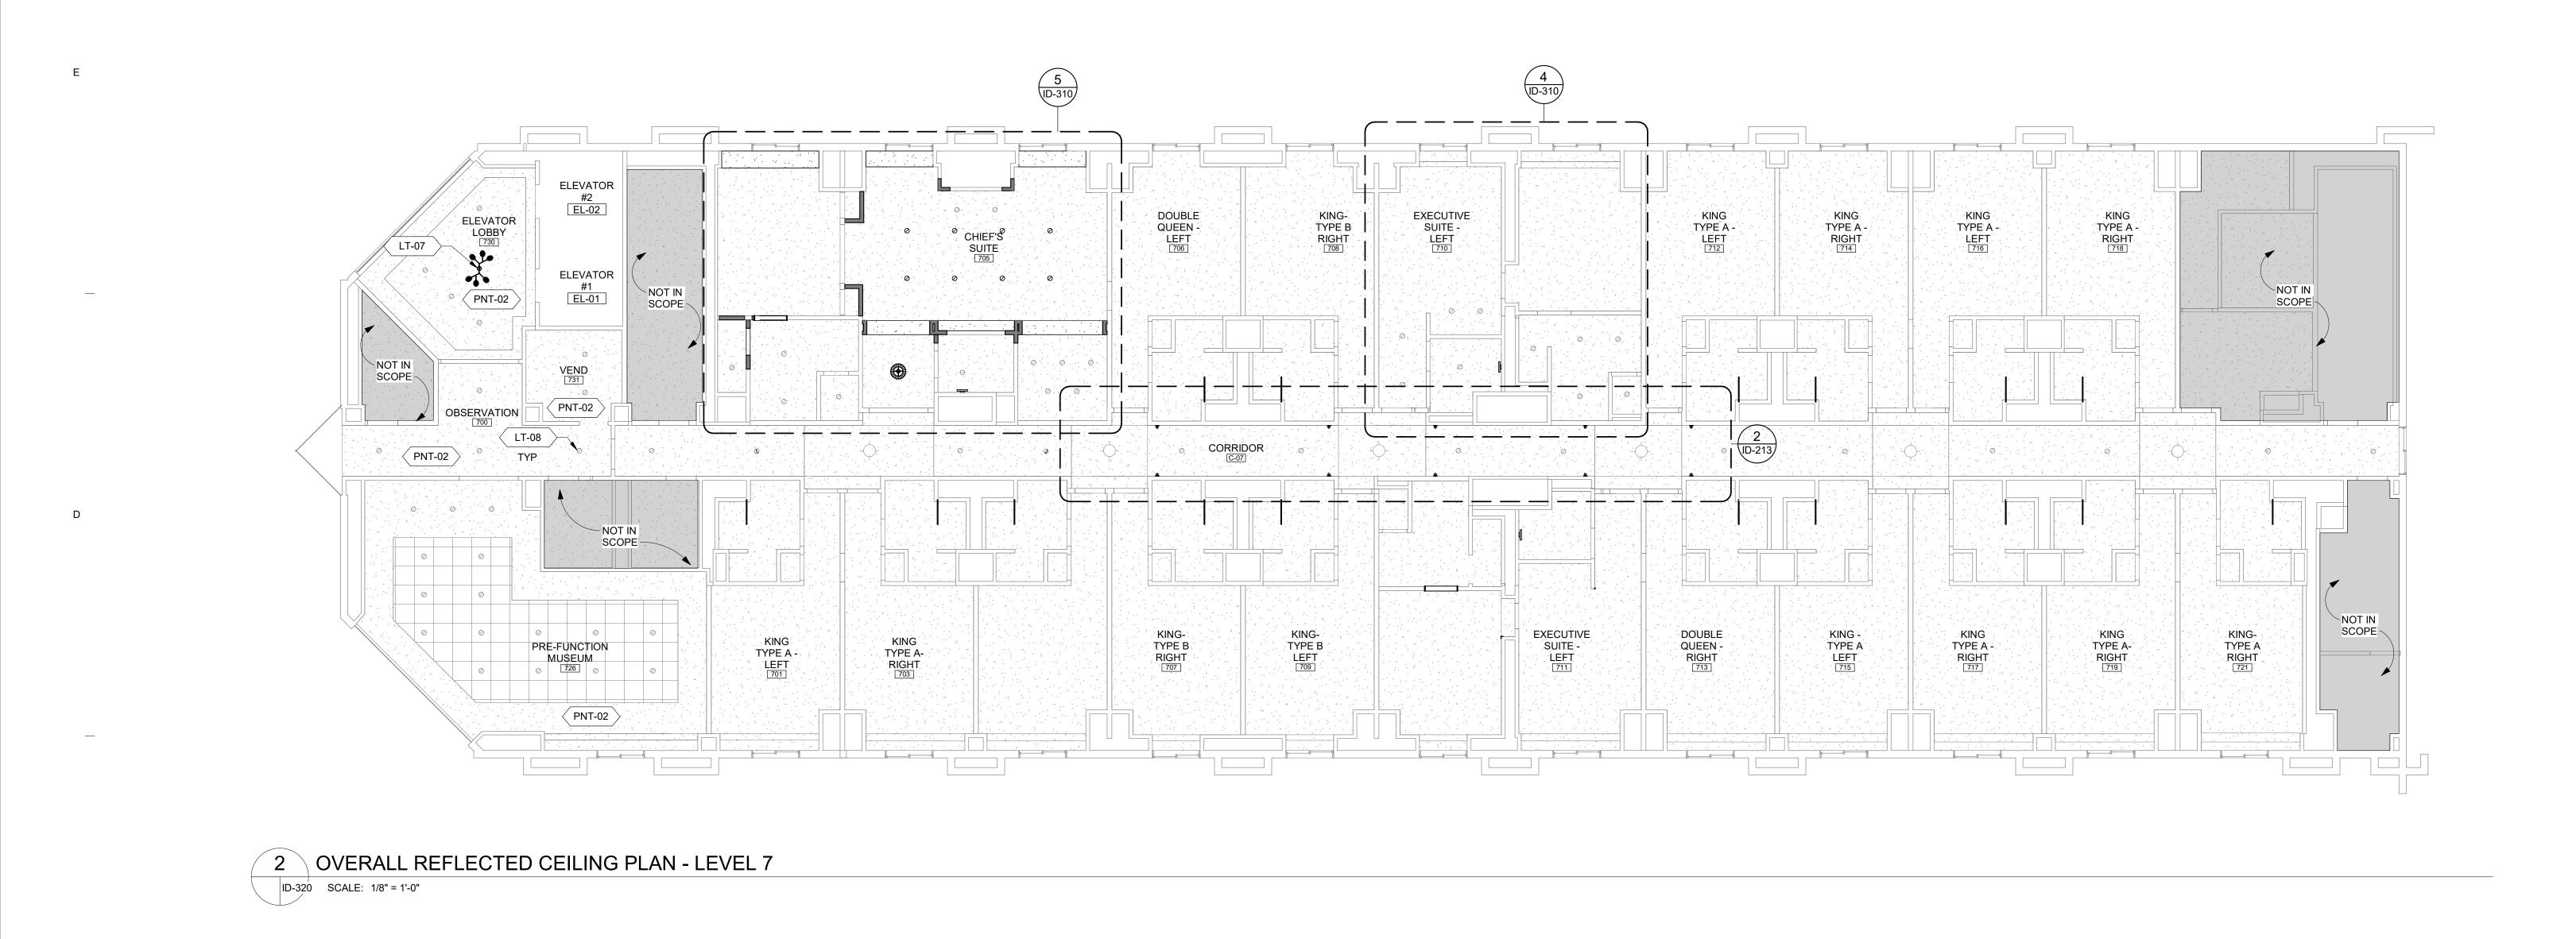

|                                  | 0 1' 2' 4'                                                                                                                                                                                                                                                                                                                                                                                                                                                                                                                                                                                                                        |



1

**1** 

ID-210 ID-215 SCALE: 3/8" = 1'-0"

ENLARGED BOARDROOM- LEVEL 2







С

Α



5

ID-310 SCALE: 1/8" = 1'-0"

6





I







|    | OVERALL RCP GENERAL NOTES                                                                                                                                                                                                                                                                                                                                                                                                          |
|----|--------------------------------------------------------------------------------------------------------------------------------------------------------------------------------------------------------------------------------------------------------------------------------------------------------------------------------------------------------------------------