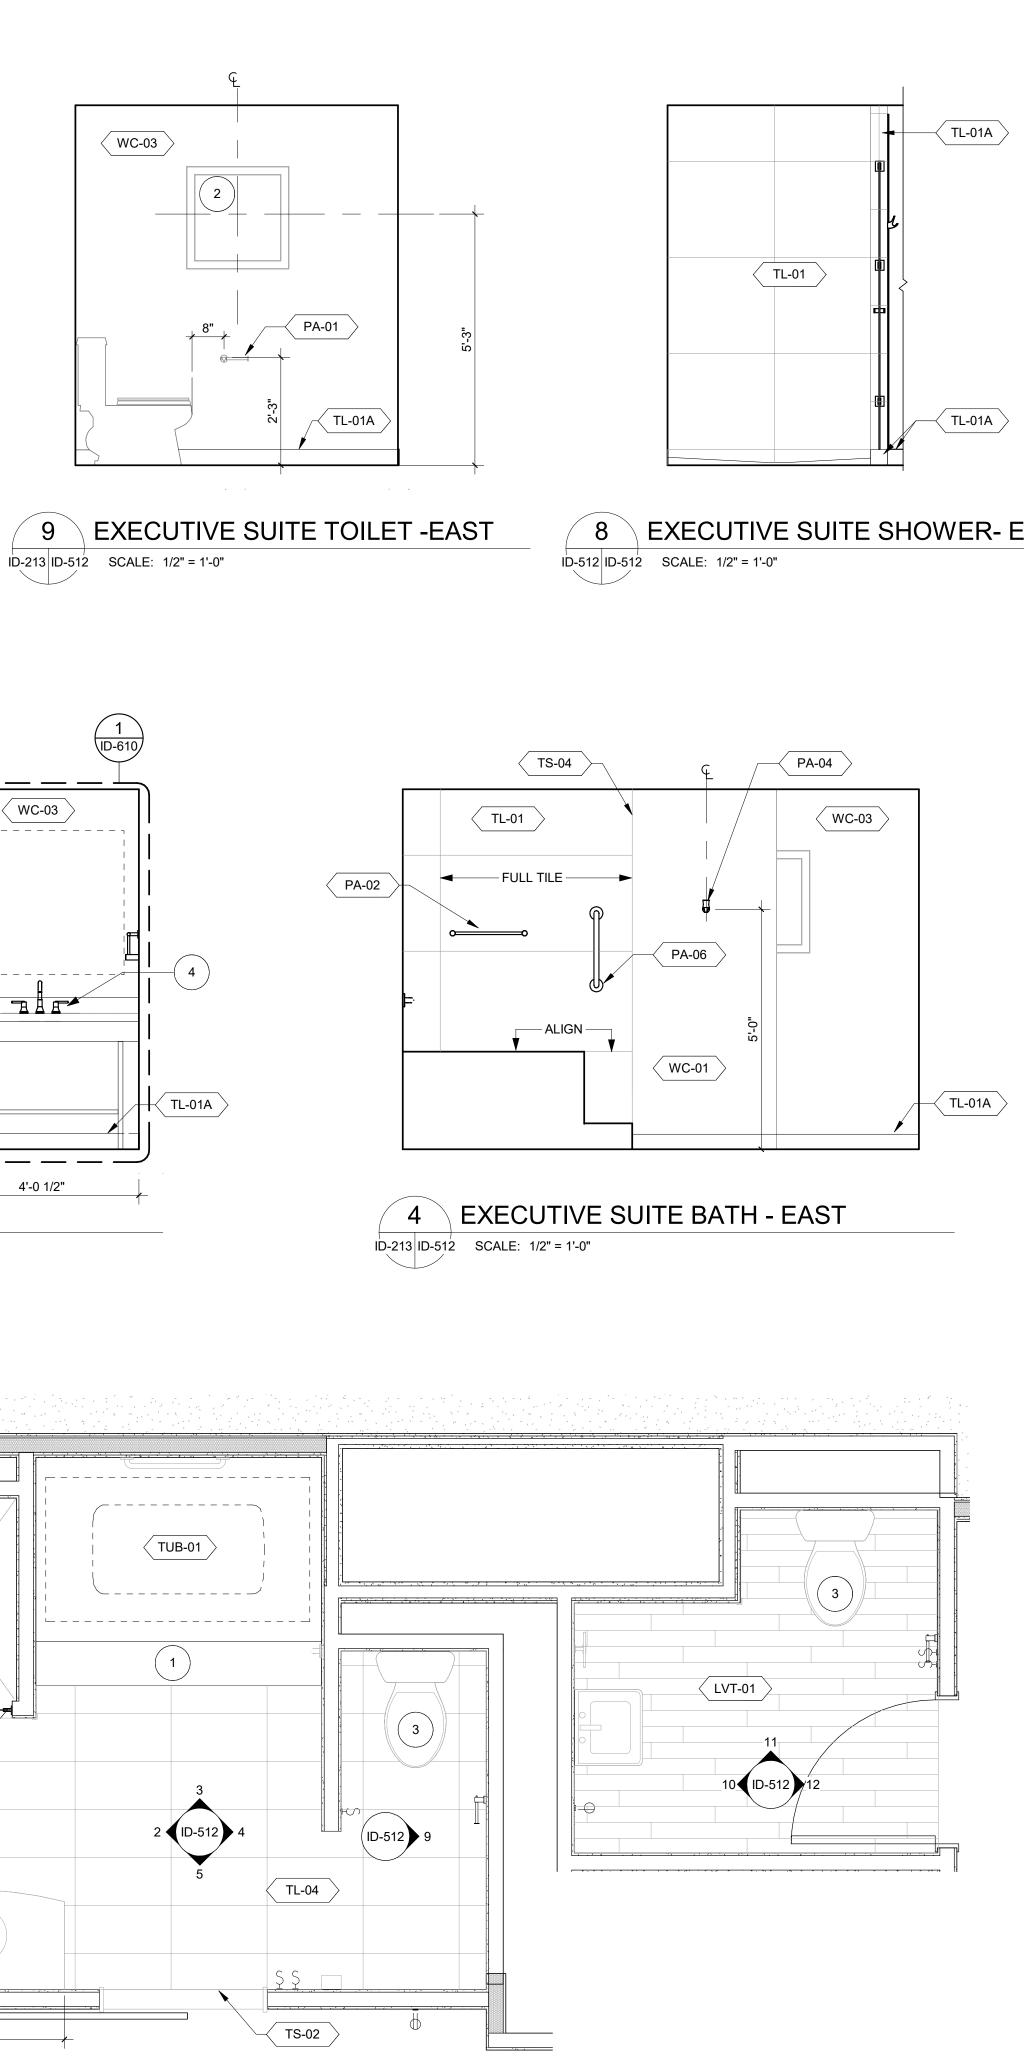

# CHEROKEE CASINO & HOTEL WEST SILOAM SPRINGS, OKLAHOMA WEST SILOAM SPRINGS, OKLAHOMA

5 4

6