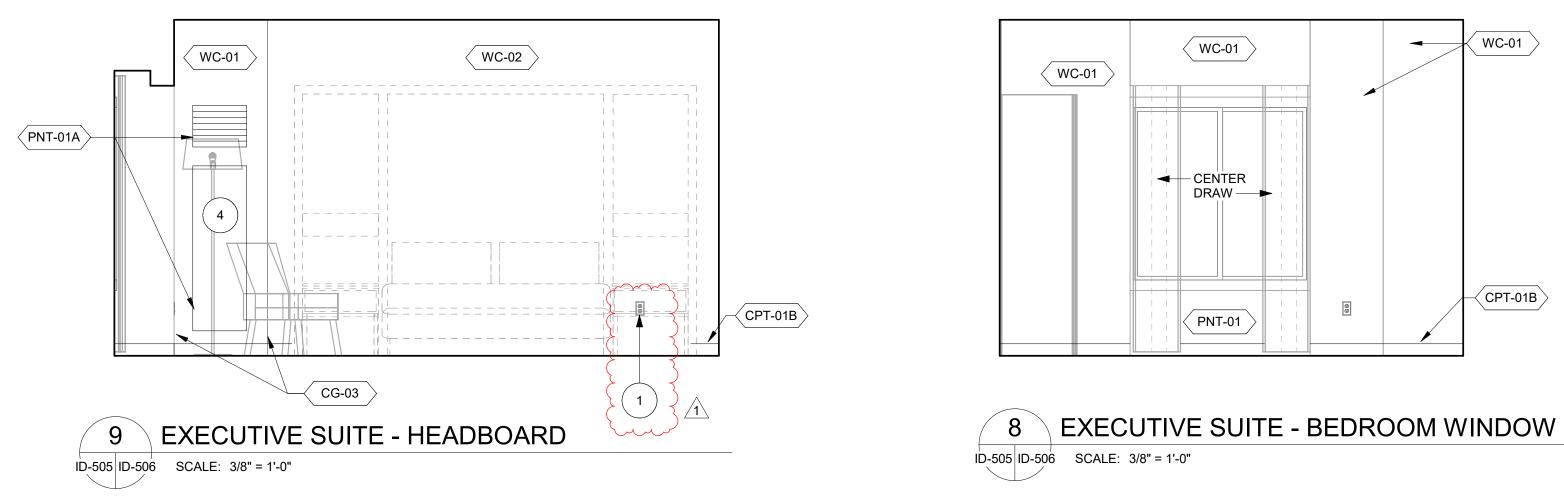

# CHEROKEE CASINO & HOTEL WEST SILOAM SPRINGS, OKLAHOMA WEST SILOAM SPRINGS, OKLAHOMA

5 4

6