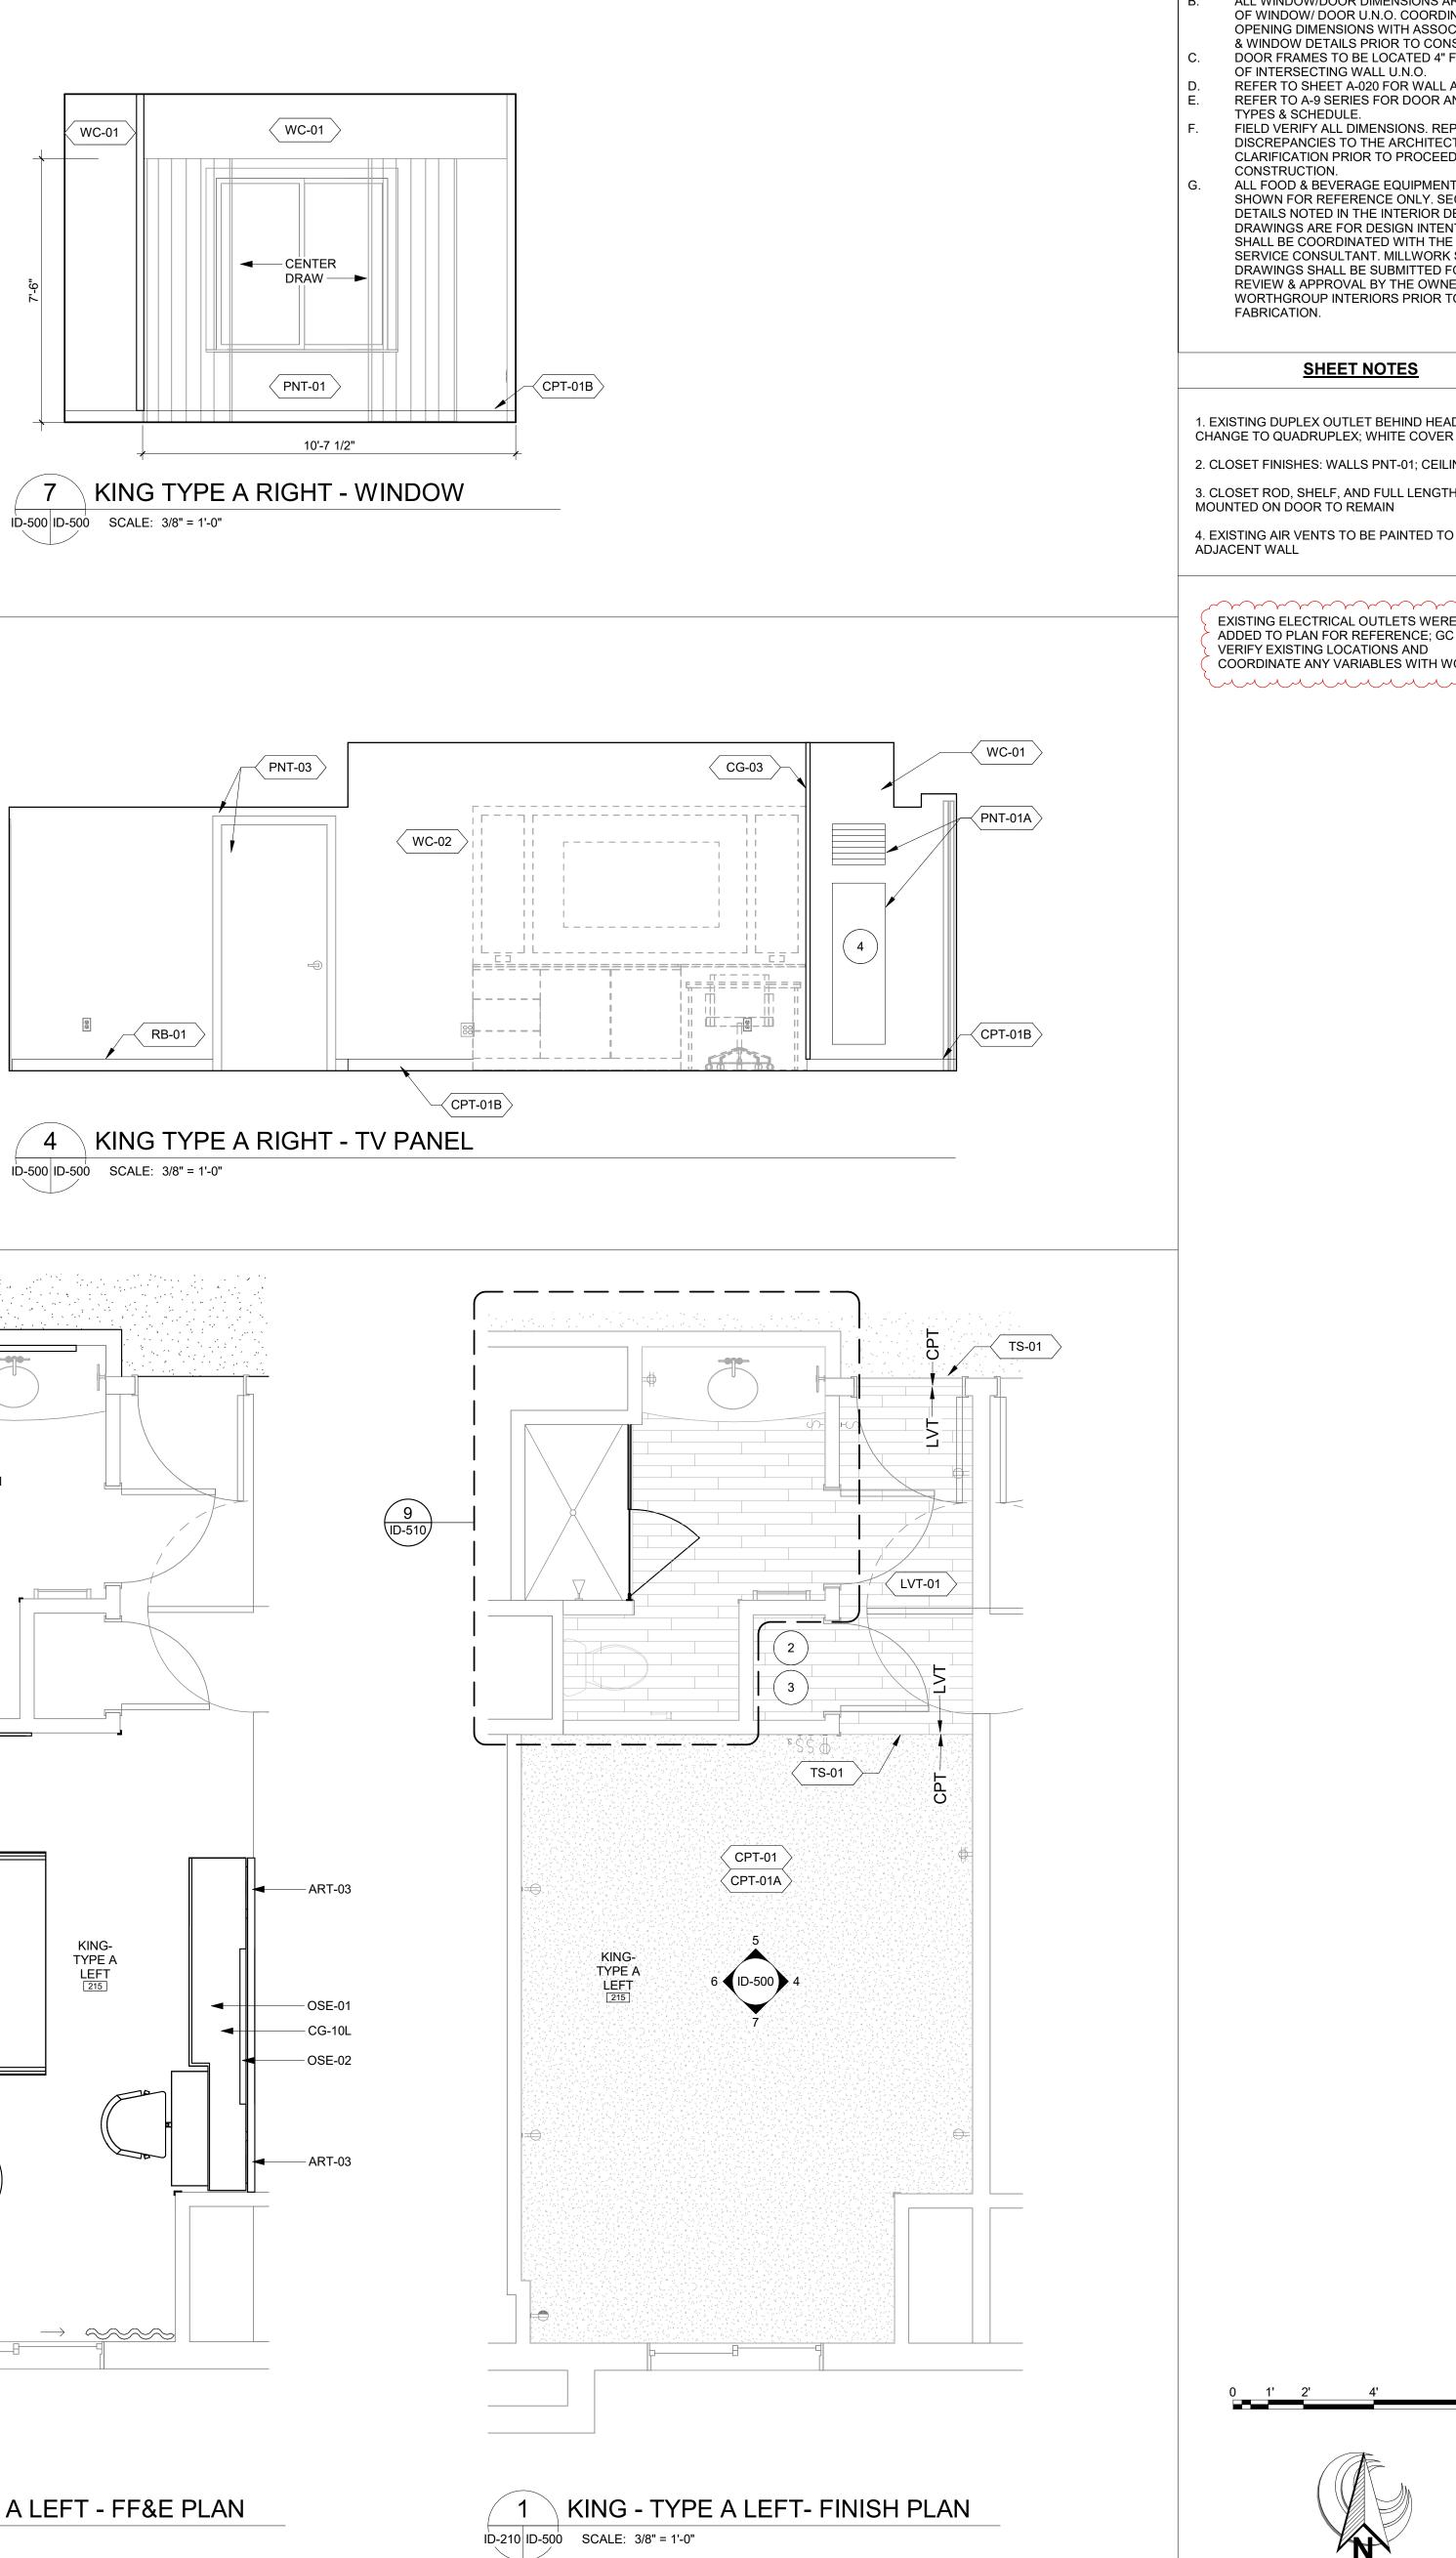

# CHEROKEE CASINO & HOTEL WEST SILOAM SPRINGS, OKLAHOMA WEST SILOAM SPRINGS, OKLAHOMA

5 4

6