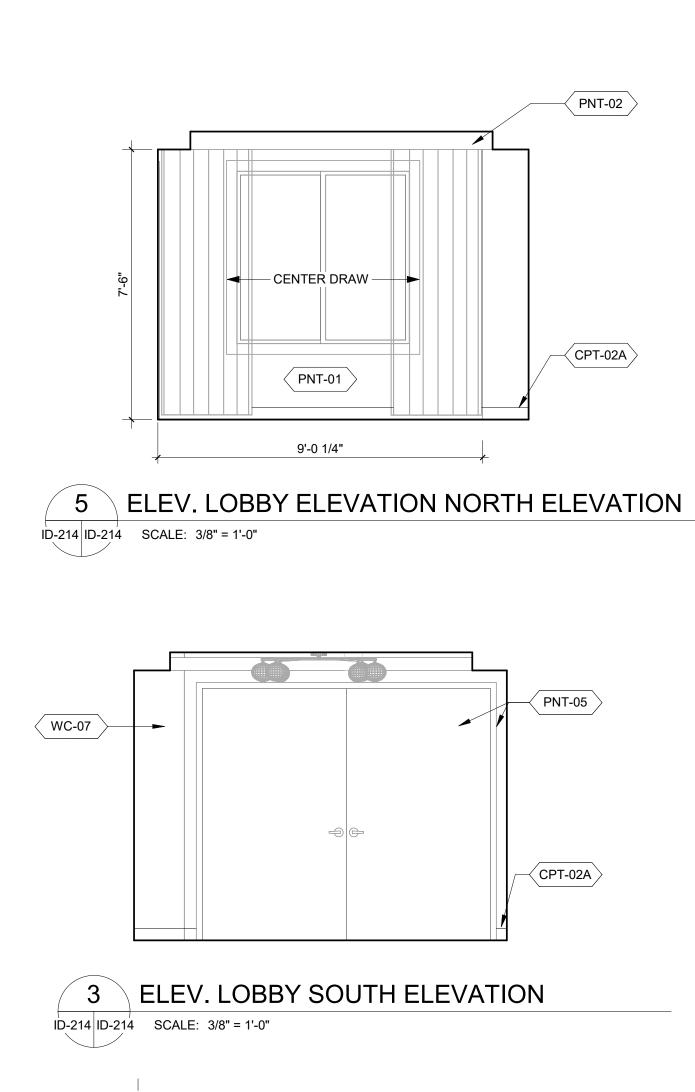

# CHEROKEE CASINO & HOTEL WEST SILOAM SPRINGS, OKLAHOMA WEST SILOAM SPRINGS, OKLAHOMA

5 4

6