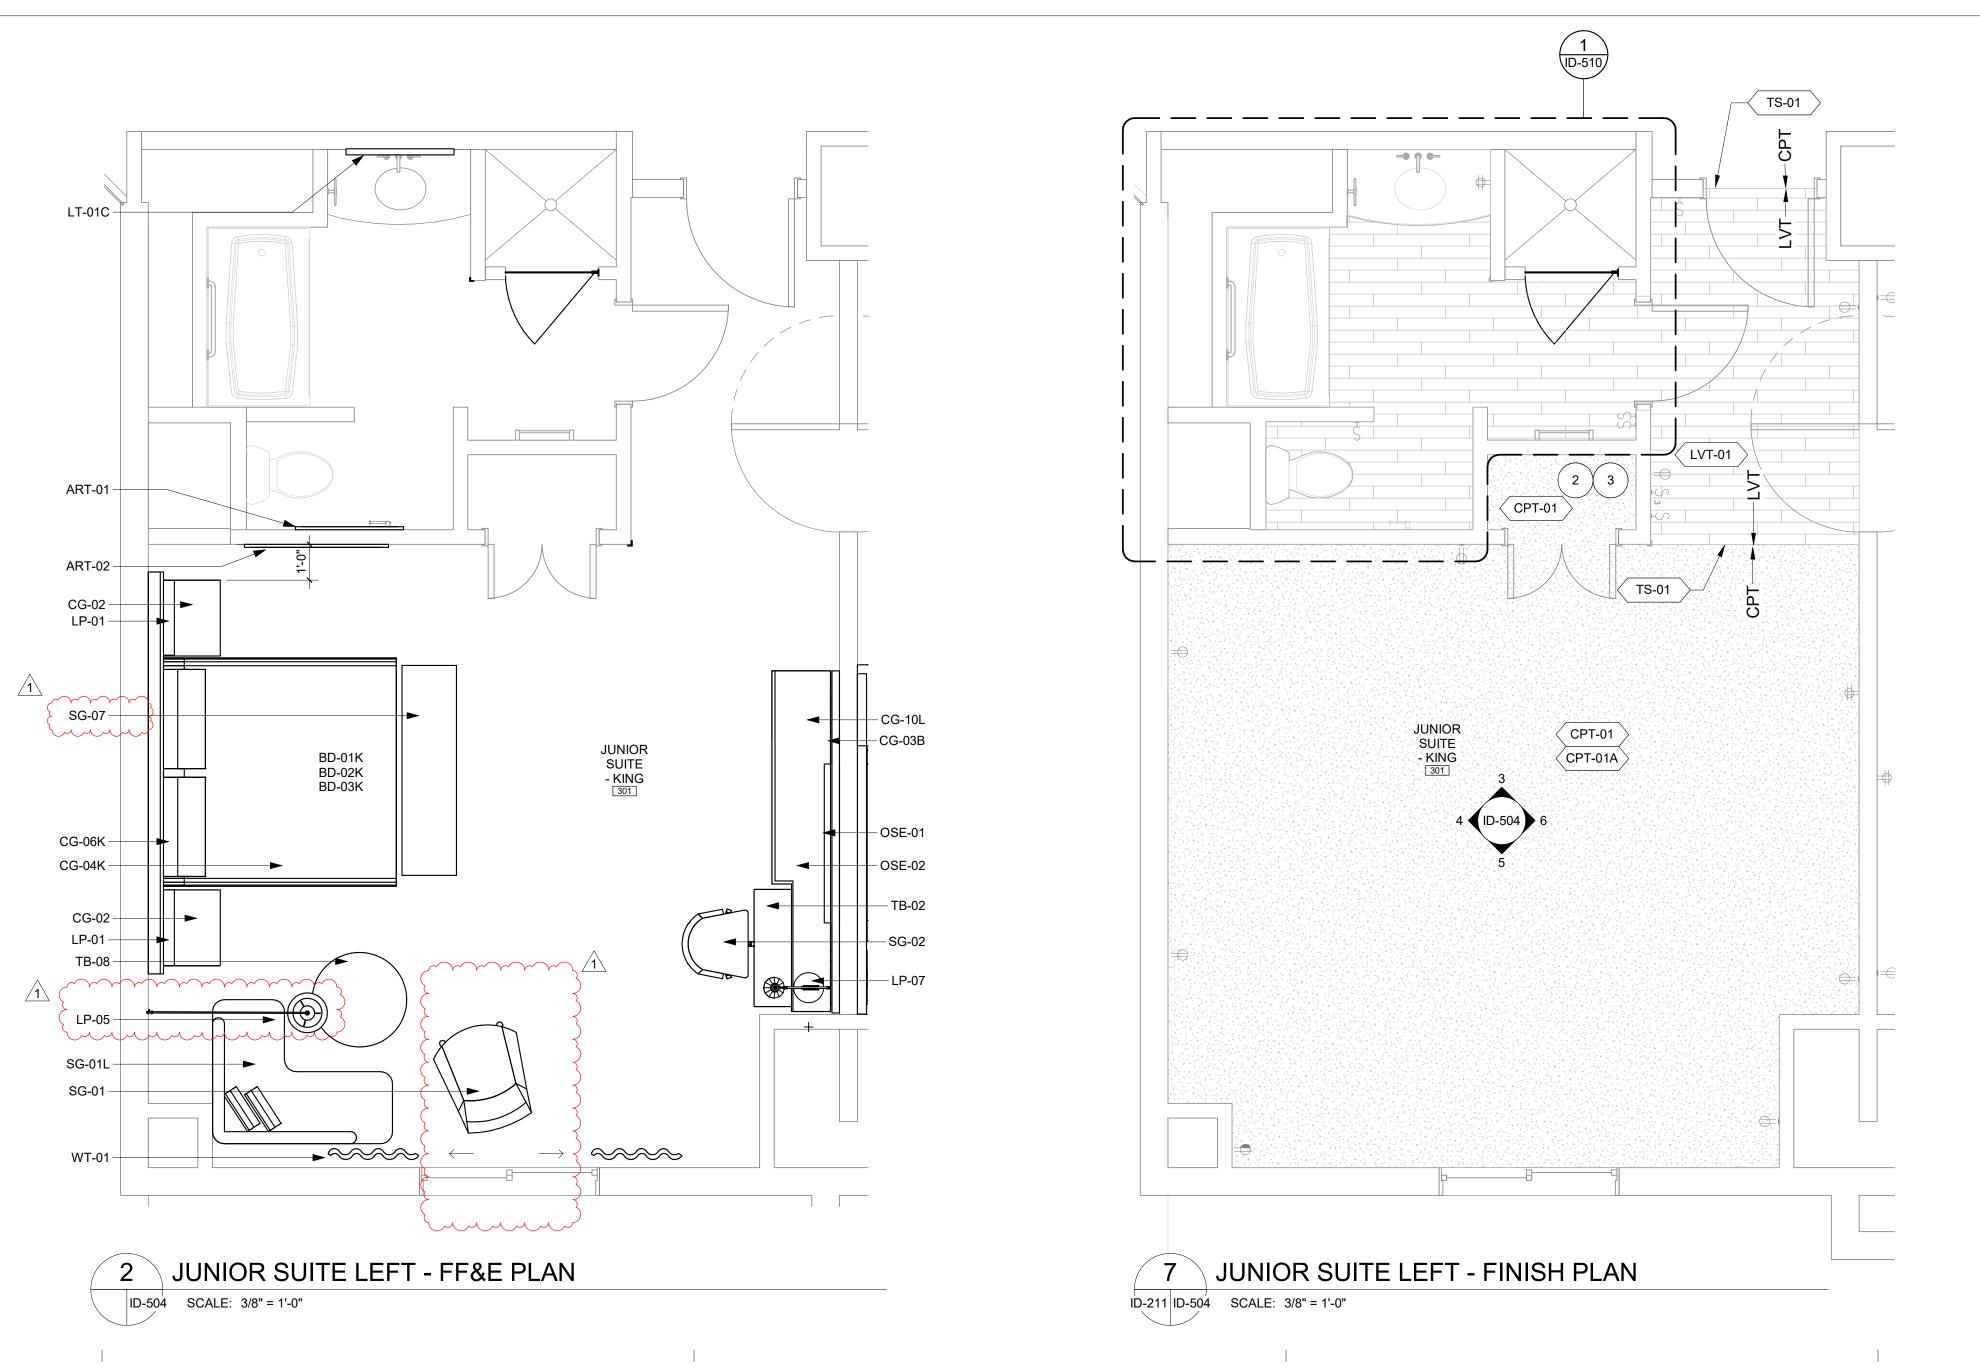

PRIOR TO PROCEEDING WITH CONSTRUCTION. ALL FOOD & BEVERAGE EQUIPMENT INDICATED IS SHOWN FOR REFERENCE ONLY. SECTIONS & DETAILS NOTED IN THE INTERIOR DESIGN DRAWINGS ARE FOR DESIGN INTENT ONLY & SHALL BE COORDINATED WITH THE FOOD SERVICE CONSULTANT. MILLWORK SHOP DRAWINGS SHALL BE SUBMITTED FOR FINAL REVIEW & APPROVAL BY THE OWNER & WORTHGROUP INTERIORS PRIOR TO FABRICATION. SHEET NOTES 1. EXISTING DUPLEX OUTLET BEHIND HEADBOARD TO CHANGE TO QUADRUPLEX; WHITE COVER 2. CLOSET FINISHES: WALLS PNT-01; CEILING PNT-02 3. CLOSET ROD, SHELF, AND FULL LENGTH MIRROR MOUNTED ON DOOR TO REMAIN 4. EXISTING AIR VENTS TO BE PAINTED TO MATCH ADJACENT WALL EXISTING ELECTRICAL OUTLETS WERE ADDED TO PLAN FOR REFERENCE; GC TO VERIFY EXISTING LOCATIONS AND COORDINATE ANY VARIABLES WITH WGA.







6

5

Α

+











2 ENLARGED FINISH PLAN - EXECUTIVE SUITE ID-211 ID-505 SCALE: 3/8" = 1'-0"

6

Α

+

Е

\_\_\_\_

D

\_\_\_\_

С



1 ENLARGED FF&E PLAN - EXECUTIVE SUITE ID-420 ID-505 SCALE: 3/8" = 1'-0"

|          | PLAN GENERAL NOTES                                                                                                                                                                                                                                                                                                                                                       |
|----------|--------------------------------------------------------------------------------------------------------------------------------------------------------------------------------------------------------------------