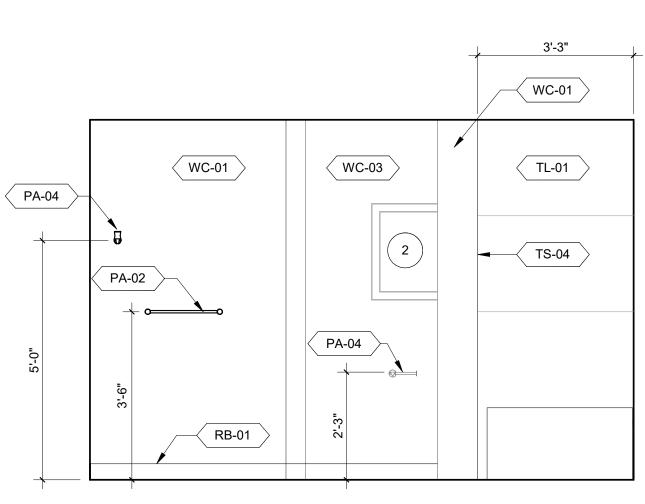

|



1







|

5

6



ID-507 ID-508 SCALE: 3/8" = 1'-0"

3

I

4

# CHIEF'S SUITE - LIVING ROOM - WEST ELEVATION

2



1

PLAN GENERAL NOTES









**JUNIOR SUITE SHOWER - WEST** 8 ID-510 ID-510 SCALE: 1/2" = 1'-0"

6

7 JUNIOR SUITE SHOWER - NORTH 6 JUNIOR SUITE SHOWER - EAST ID-510 ID-510 SCALE: 1/2" = 1'-0" ID-510 ID-510 SCALE: 1/2" = 1'-0"



4 JUNIOR SUITE BATH - EAST ID-510 ID-510 SCALE: 1/2" = 1'-0"



5

+

\_

С





13 GUESTROOM BATH - WEST ID-510 ID-510 SCALE: 1/2" = 1'-0" 

ID-510 ID-510 SCALE: 1/2" = 1'-0"









4







2 JUNIOR SUITE BATH - WEST ID-510 ID-510 SCALE: 1/2" = 1'-0"

3

## SHEET NOTES

# 1. TUB STONE CAP TO REMAIN

2. ART PROVIDED BY OWNER INSTALLED BY OTHERS

**3. EXISTING WATER CLOSET** 

4. EXISTING VANITY SINK

EXISTING ELECTRICAL OUTLETS WERE ADDED TO PLAN FOR REFERENCE; GC TO VERIFY EXISTING LOCATIONS AND COORDINATE ANY VARIABLES WITH WGA.



# JUNIOR SUITE BATH- FINISH PLAN ID-504 ID-510 SCALE: 1/2" = 1'-0"

2







\_\_\_\_

D

С

\_\_\_\_

В







6





Ç → — — — ●





Α



BATHTUB W/O PERMANENT SEAT TYPICAL MOUNTING

BATHROOM ACCESSORIES MOUNTING HEIGHTS

3' - 0"

TYPICAL MOUNTING

SIDE WALL



BATHTUB W/O PERMANENT SEAT

TYPICAL MOUNTING

SIDE WALL



2 ADA BATH - WEST ID-511 ID-511 SCALE: 1/2" = 1'-0"

5

## SHEET NOTES

1. TUB STONE CAP TO REMAIN

2. ART PROVIDED BY OW