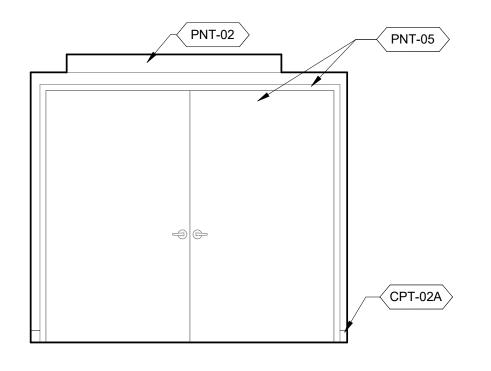

# CHEROKEE CASINO & HOTEL WEST SILOAM SPRINGS, OKLAHOMA WEST SILOAM SPRINGS, OKLAHOMA

5 4

6