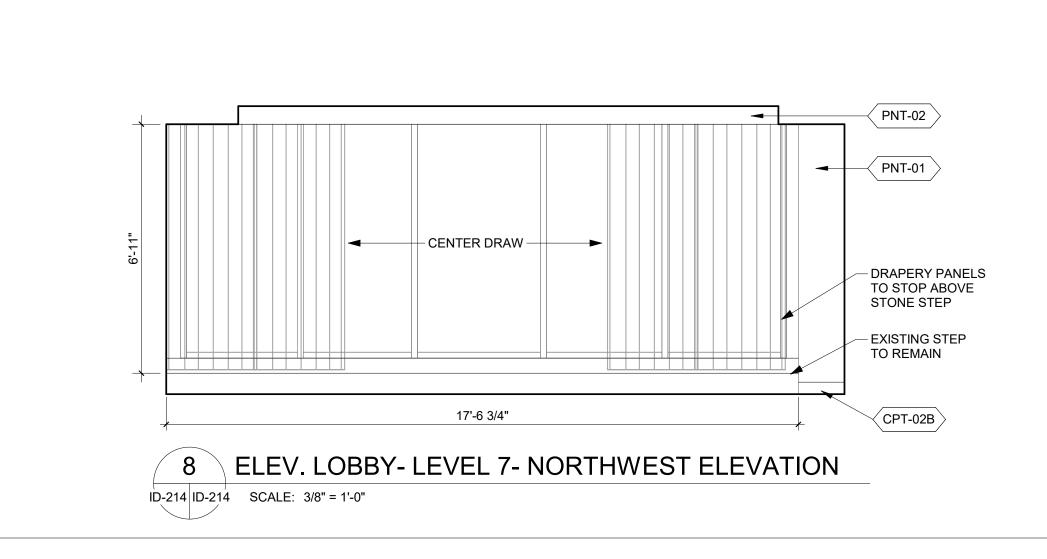

# CHEROKEE CASINO & HOTEL WEST SILOAM SPRINGS, OKLAHOMA WEST SILOAM SPRINGS, OKLAHOMA

5 4

6