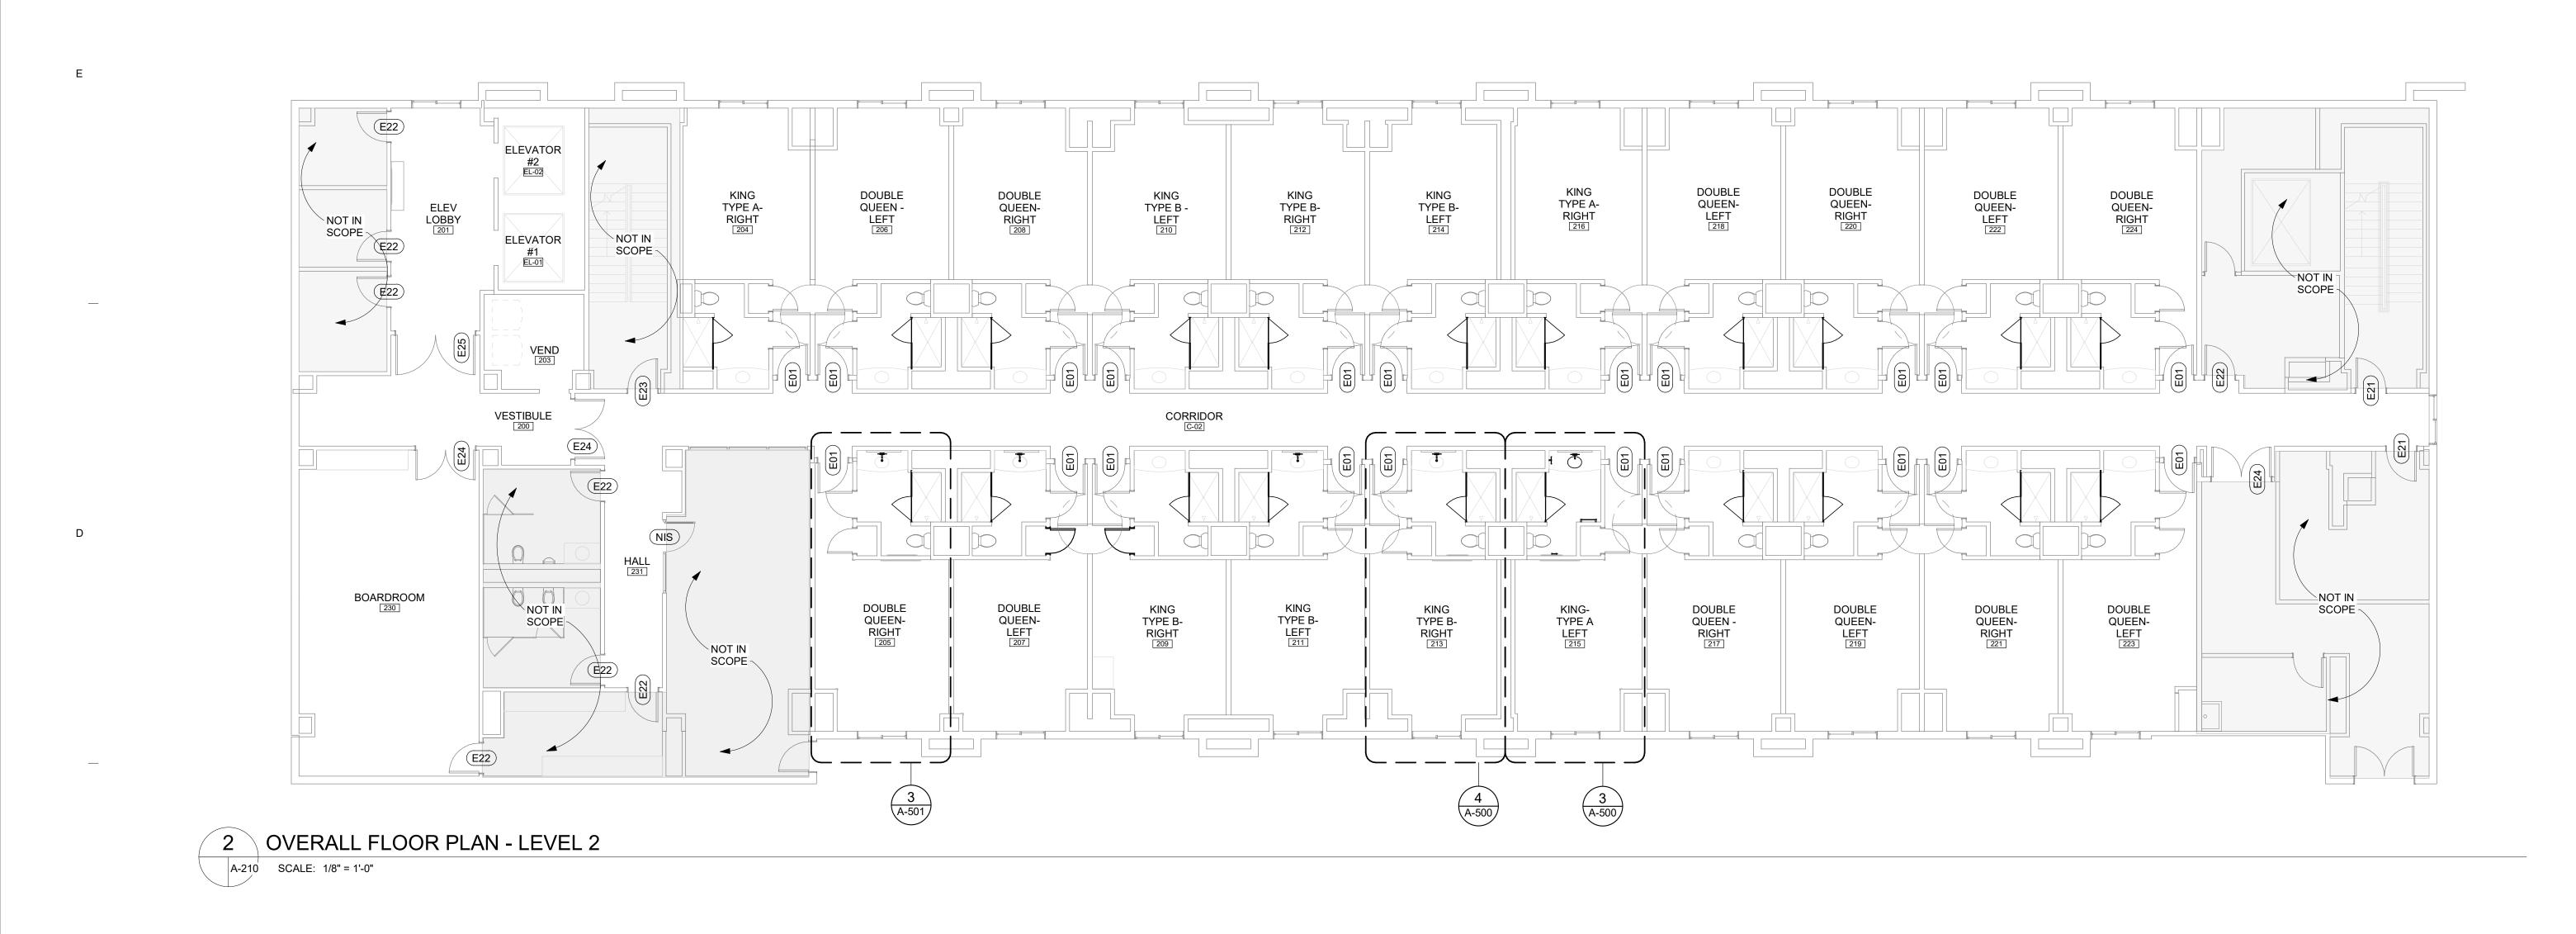

# CHEROKEE CASINO & HOTEL WEST SILOAM SPRINGS, OKLAHOMA WEST SILOAM SPRINGS, OKLAHOMA

5 4

6