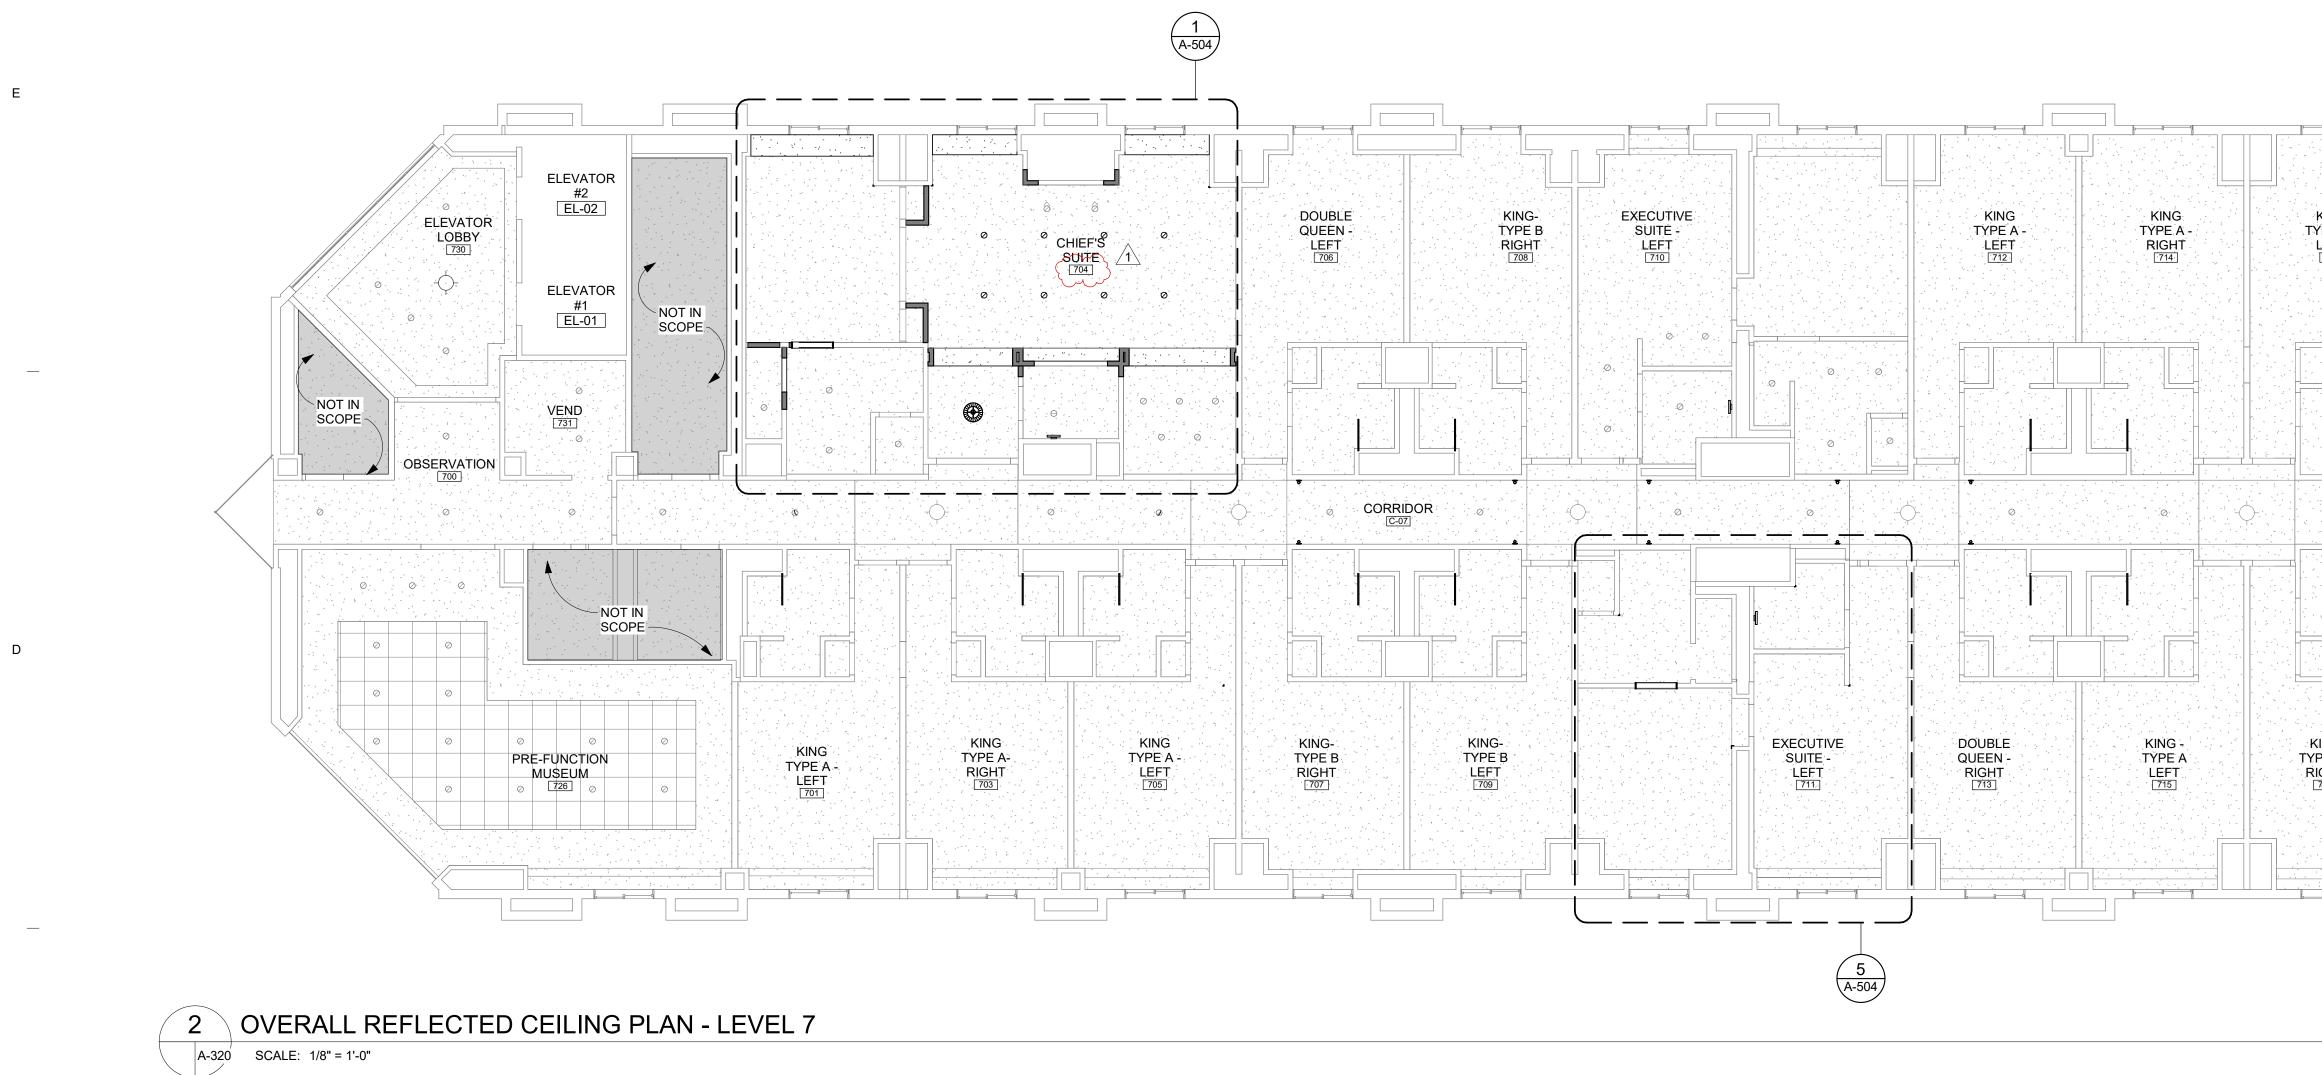

# CHEROKEE CASINO & HOTEL WEST SILOAM SPRINGS, OKLAHOMA WEST SILOAM SPRINGS, OKLAHOMA

5 4

6