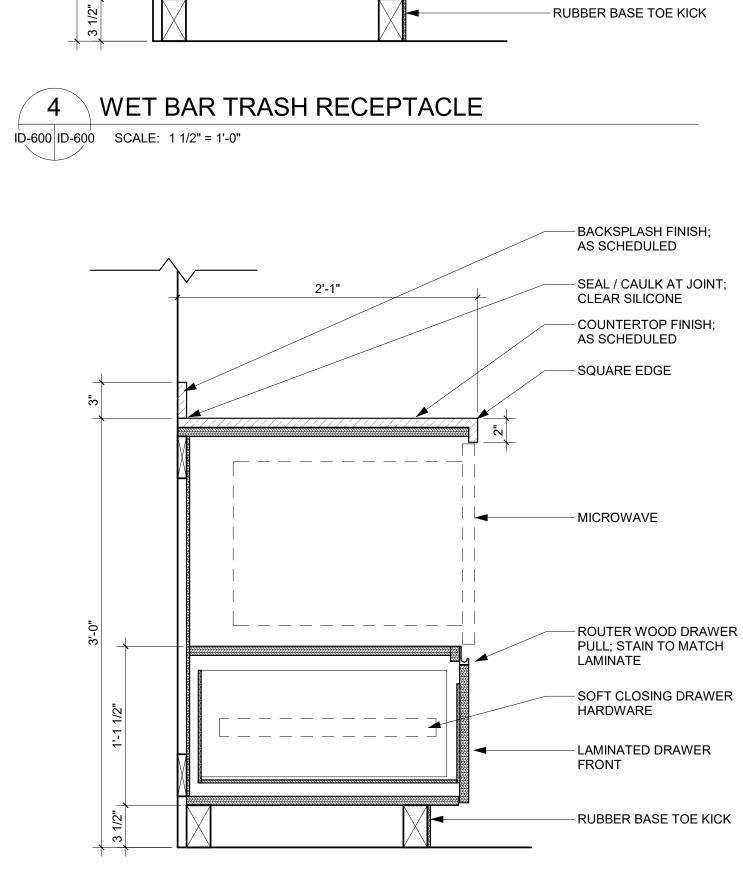

# CHEROKEE CASINO & HOTEL WEST SILOAM SPRINGS, OKLAHOMA WEST SILOAM SPRINGS, OKLAHOMA

5 4

6