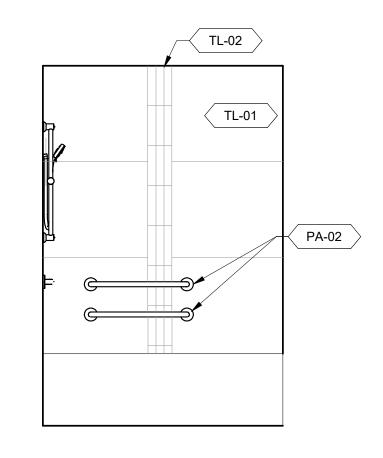

LE: 1/2" = 1'-0"

6

7 JUNIOR SUITE SHOWER - NORTH 6 JUNIOR SUITE SHOWER - EAST ID-510 ID-510 SCALE: 1/2" = 1'-0" ID-510 ID-510 SCALE: 1/2" = 1'-0"



4 JUNIOR SUITE BATH - EAST ID-510 ID-510 SCALE: 1/2" = 1'-0"



5

+

\_

С





13 GUESTROOM BATH - WEST ID-510 ID-510 SCALE: 1/2" = 1'-0" 

ID-510 ID-510 SCALE: 1/2" = 1'-0"









4







2 JUNIOR SUITE BATH - WEST ID-510 ID-510 SCALE: 1/2" = 1'-0"

3

## SHEET NOTES

# 1. TUB STONE CAP TO REMAIN

2. ART PROVIDED BY OWNER INSTALLED BY OTHERS

**3. EXISTING WATER CLOSET** 

4. EXISTING VANITY SINK

EXISTING ELECTRICAL OUTLETS WERE ADDED TO PLAN FOR REFERENCE; GC TO VERIFY EXISTING LOCATIONS AND COORDINATE ANY VARIABLES WITH WGA.



# JUNIOR SUITE BATH- FINISH PLAN ID-504 ID-510 SCALE: 1/2" = 1'-0"

2







\_\_\_\_

D

С

\_\_\_\_

В







6





Ç → — — — ●





Α



BATHTUB W/O PERMANENT SEAT TYPICAL MOUNTING

BATHROOM ACCESSORIES MOUNTING HEIGHTS

3' - 0"

TYPICAL MOUNTING

SIDE WALL



BATHTUB W/O PERMANENT SEAT

TYPICAL MOUNTING

SIDE WALL



2 ADA BATH - WEST ID-511 ID-511 SCALE: 1/2" = 1'-0"

5

## SHEET NOTES

1. TUB STONE CAP TO REMAIN

2. ART PROVIDED BY OWNER INSTALLED BY OTHERS

- **3. EXISTING WATER CLOSET**
- 4 EXISTING VANITY SINK AND SUPPORT TO REMAIN 5. EXISTING TUB TO REMAIN
- 6. EXISTING GRAB BARS TO REMAIN
- 7. ADA SHOWER SEAT

 $\sim$ EXISTING ELECTRICAL OUTLETS WERE ADDED TO PLAN FOR REFERENCE; GC TO VERIFY EXISTING LOCATIONS AND COORDINATE ANY VARIABLES WITH WGA. 









# 5 ADA BATH - SOUTH ID-511 ID-511 SCALE: 1/2" = 1'-0"



|

1 ADA BATH FINISH PLAN ID-503 ID-511 SCALE: 1/2" = 1'-0"

2