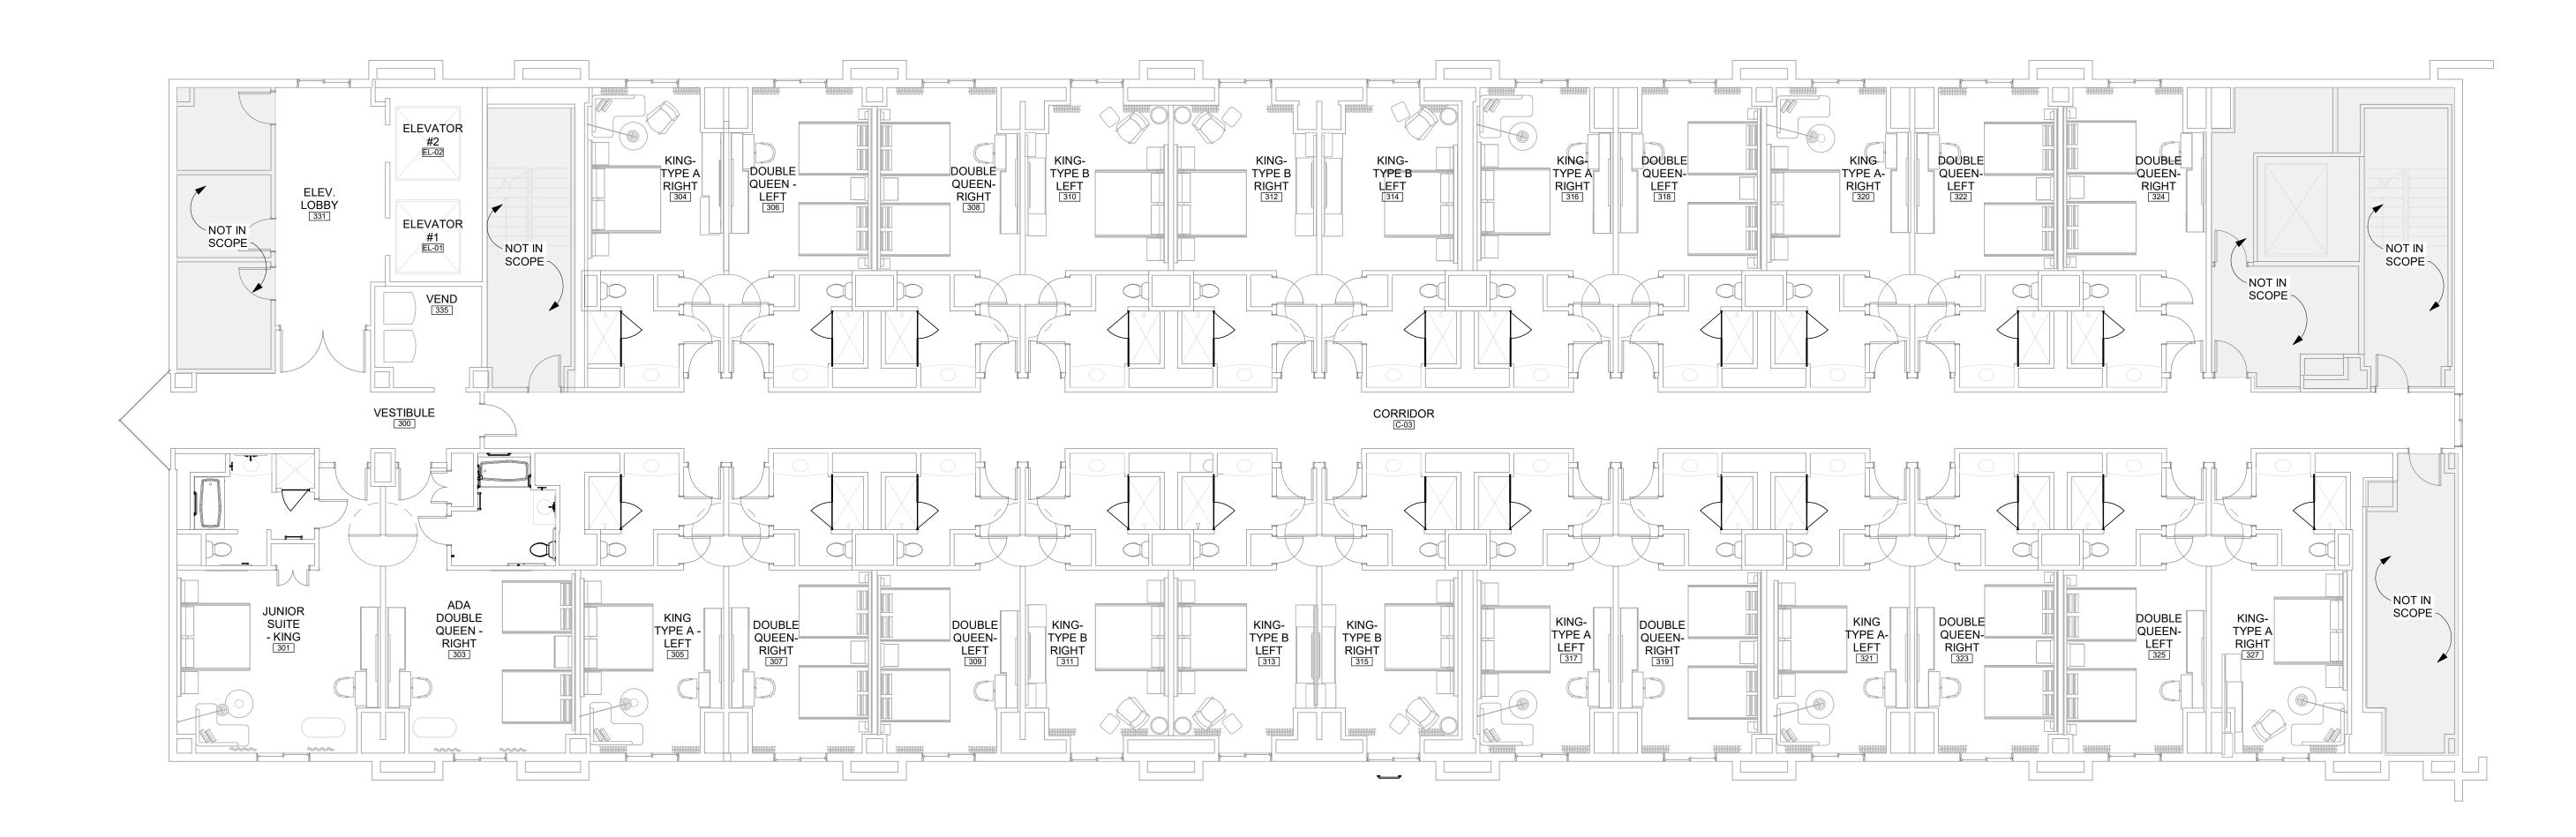

|
| Ο. | ALL FOOD & BEVERAGE EQUIPMENT INDICATED IS<br>SHOWN FOR REFERENCE ONLY. SECTIONS &<br>DETAILS NOTED IN THE INTERIOR DESIGN<br>DRAWINGS ARE FOR DESIGN INTENT ONLY &<br>SHALL BE COORDINATED WITH THE FOOD<br>SERVICE CONSULTANT. MILLWORK SHOP<br>DRAWINGS SHALL BE SUBMITTED FOR FINAL<br>REVIEW & APPROVAL BY THE OWNER &<br>WORTHGROUP INTERIORS PRIOR TO<br>FABRICATION. |
| P. | REFER TO DOOR SCHEDULE AND INTERIOR<br>DESIGN DRAWINGS FOR ALL DOOR AND FRAME<br>FINISHES.                                                                                                                                                                                                                                                                                   |









1 OVERALL FURNITURE PLAN - LEVEL 3-6 ID-420 SCALE: 1/8" = 1'-0"

6

NT DATE : 10/25/2022 7:01:40 PM

А

|          | PLAN GENERAL NOTES                                                                                                                                                                                                                                                                                                                                                                                                                                            |
|----------|-----------------------------------------------------------------------------------------------------------------------------------------------------------------------------------------------------------------------------