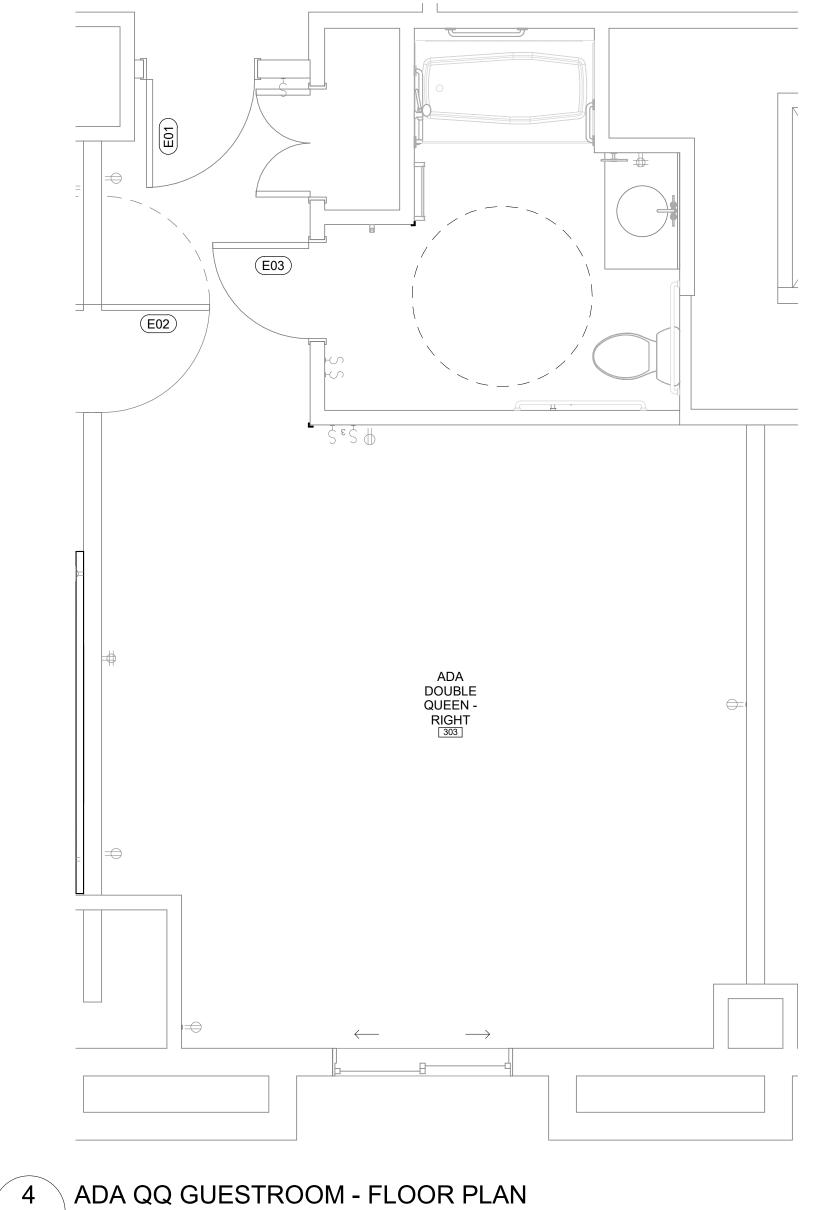

# CHEROKEE CASINO & HOTEL WEST SILOAM SPRINGS, OKLAHOMA WEST SILOAM SPRINGS, OKLAHOMA

5 4

6