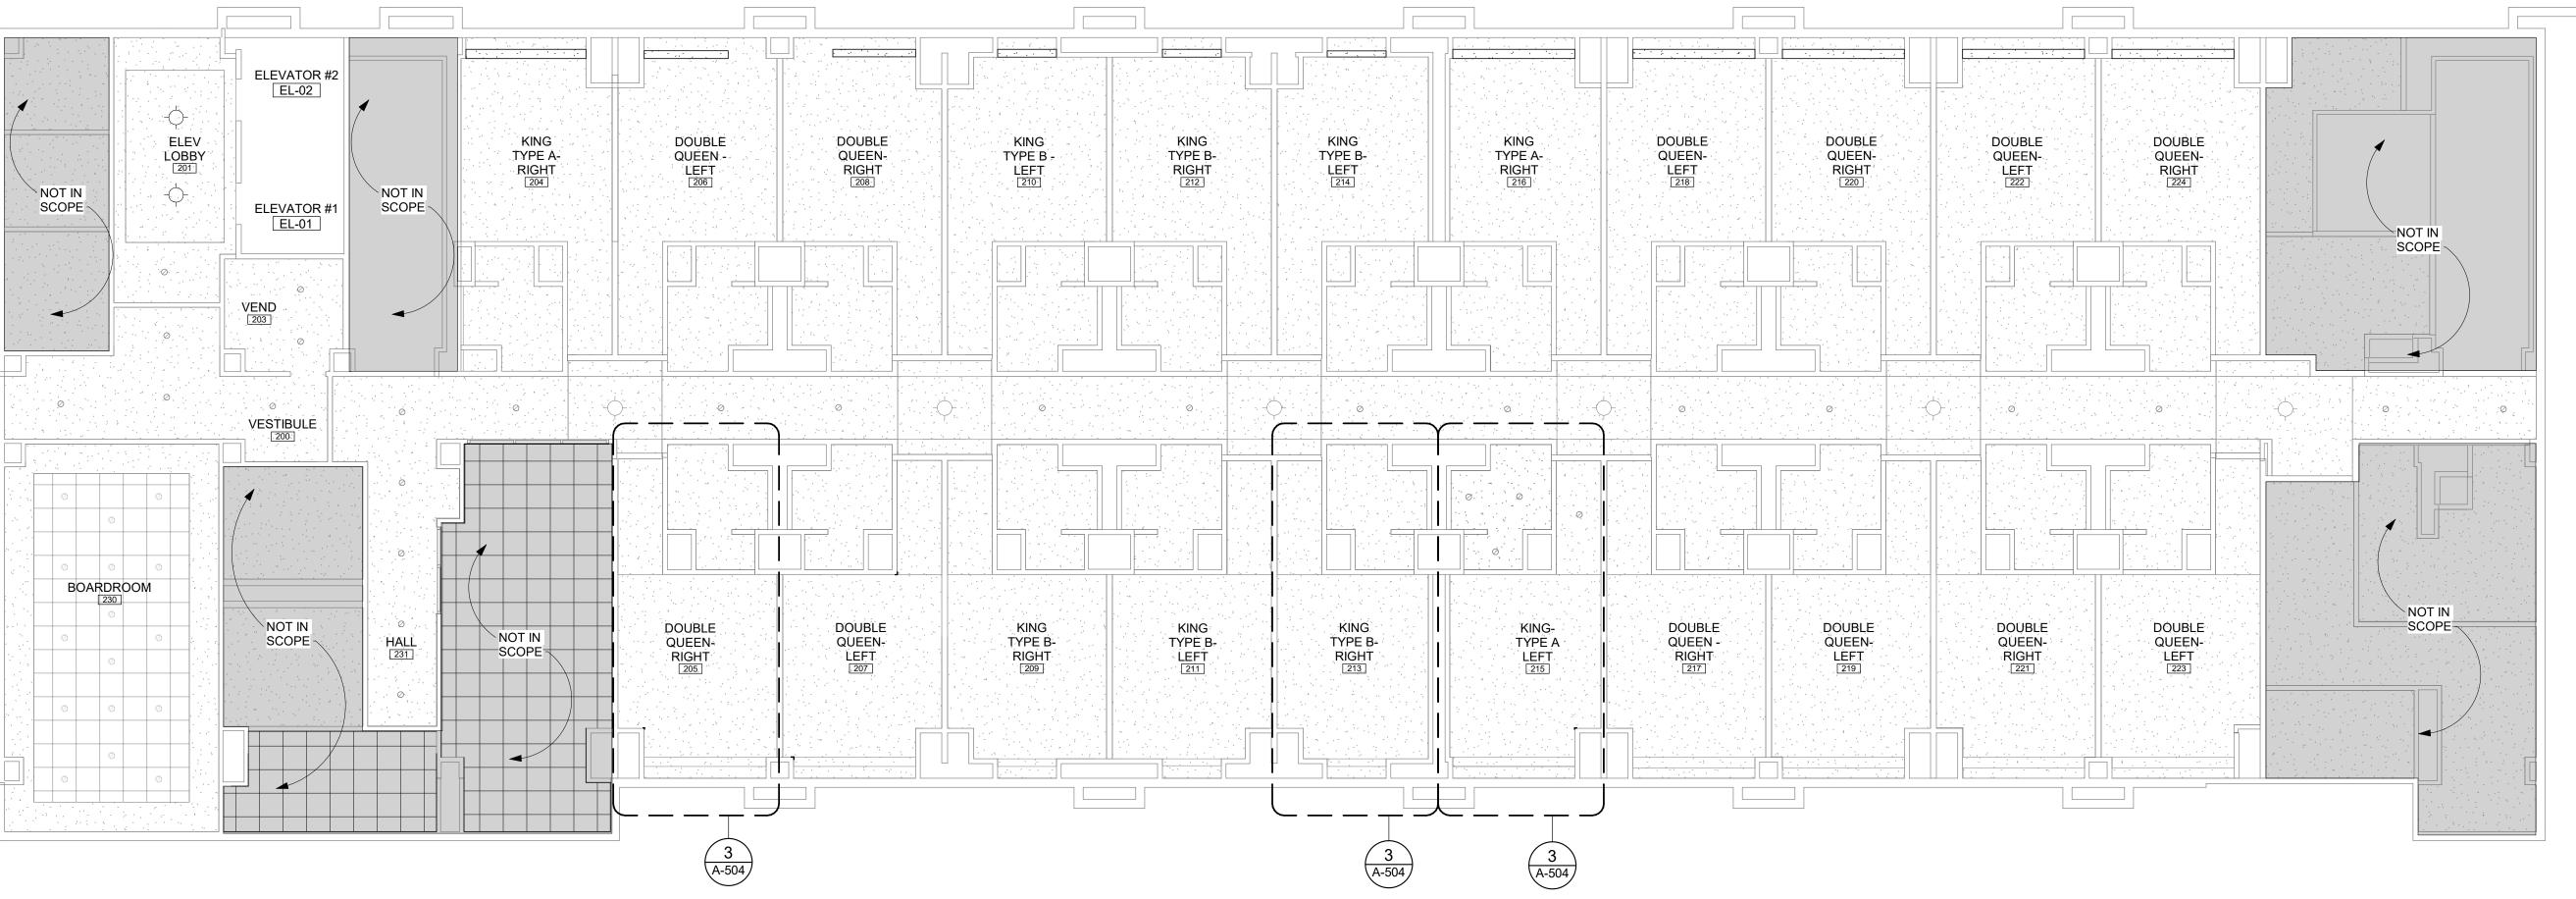

# CHEROKEE CASINO & HOTEL WEST SILOAM SPRINGS, OKLAHOMA WEST SILOAM SPRINGS, OKLAHOMA

5 4

6