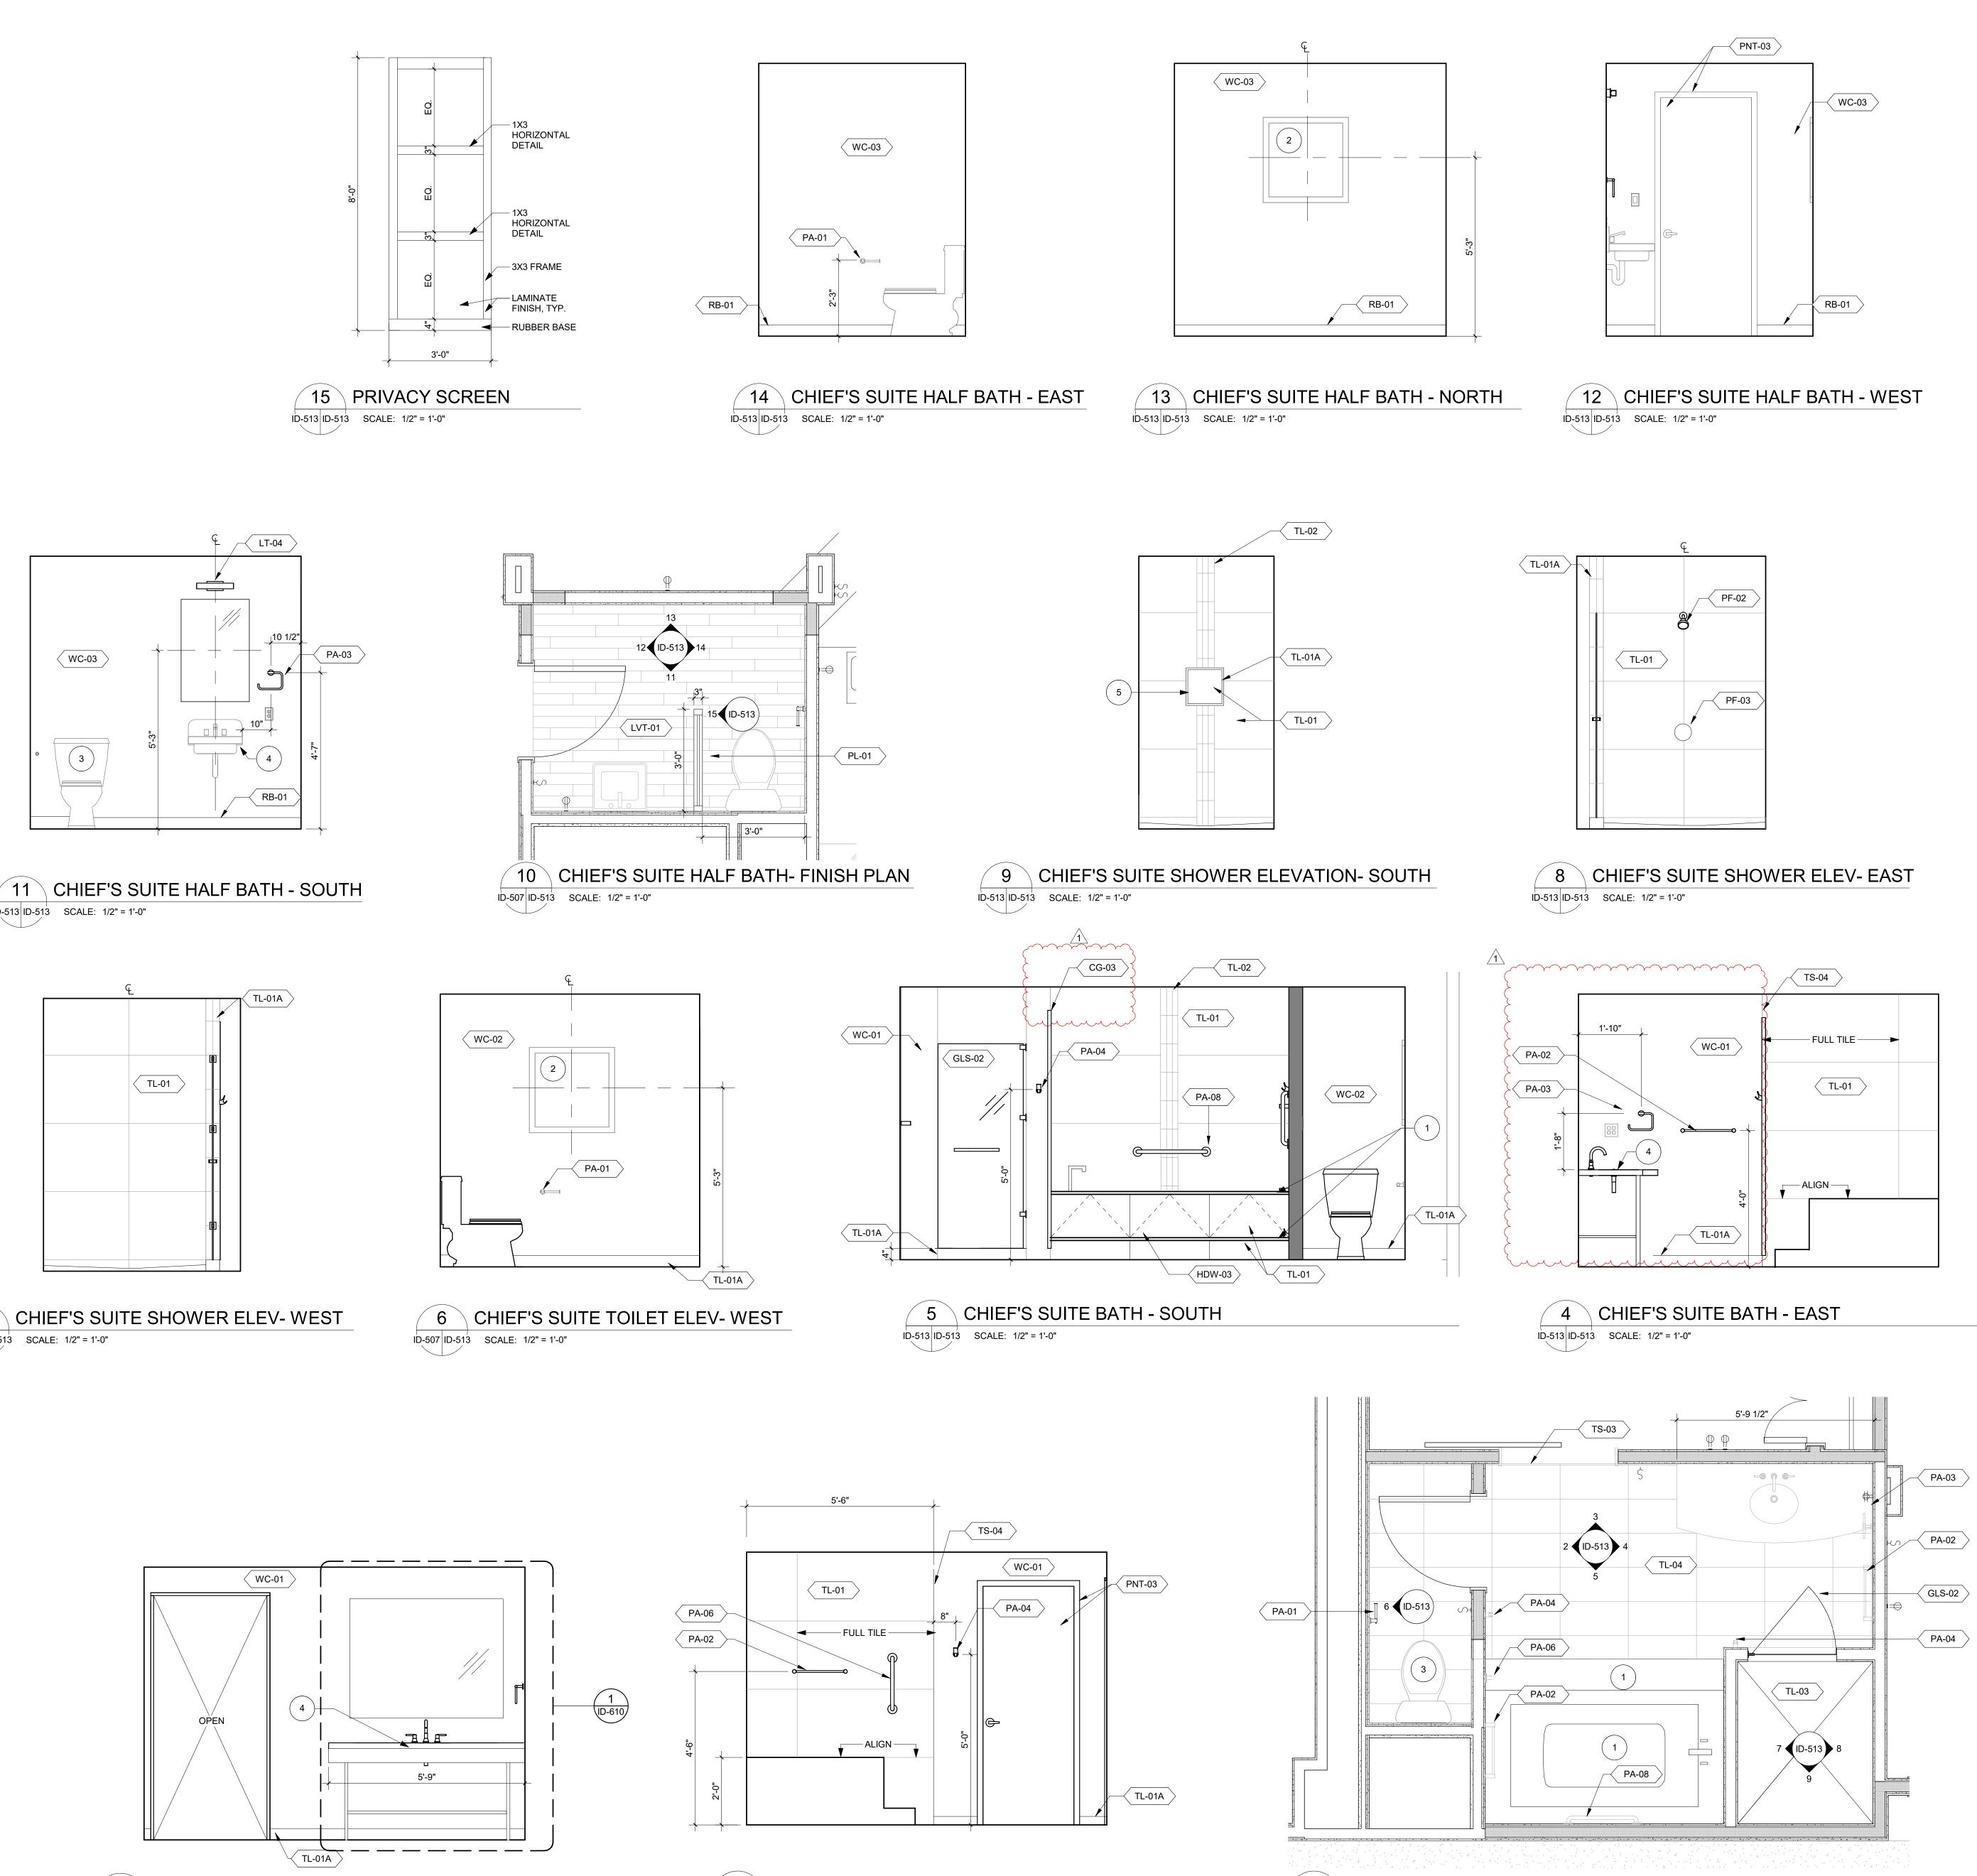

# CHEROKEE CASINO & HOTEL WEST SILOAM SPRINGS, OKLAHOMA WEST SILOAM SPRINGS, OKLAHOMA

5 4

6