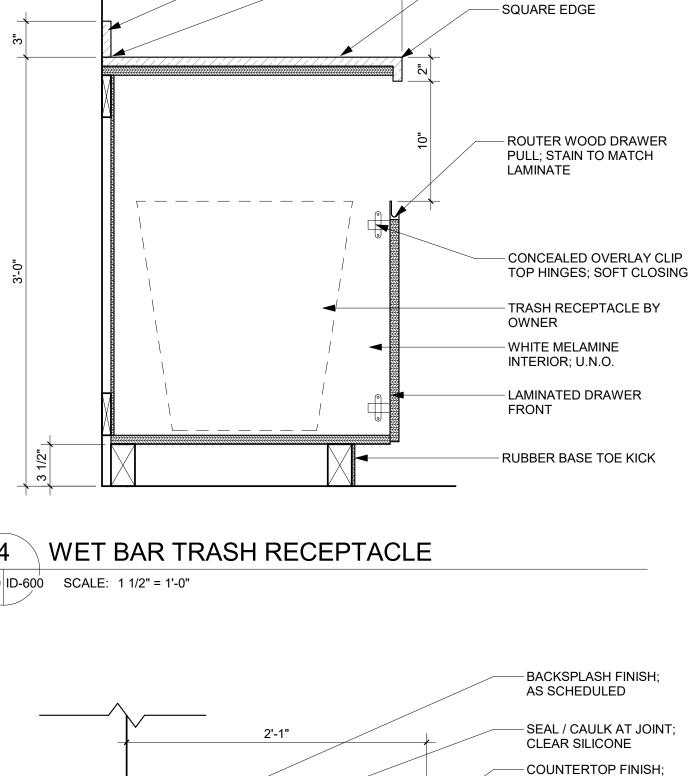

# CHEROKEE CASINO & HOTEL WEST SILOAM SPRINGS, OKLAHOMA WEST SILOAM SPRINGS, OKLAHOMA

5 4

6