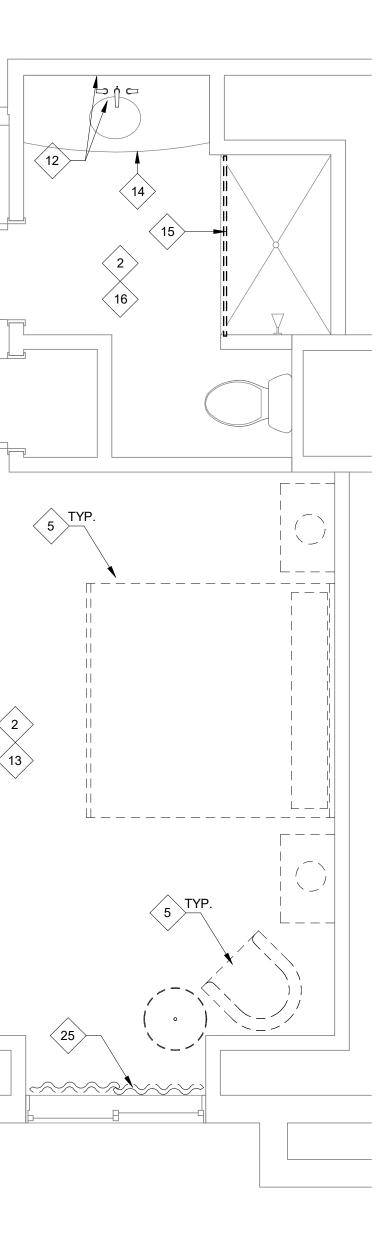

# CHEROKEE CASINO & HOTEL WEST SILOAM SPRINGS, OKLAHOMA WEST SILOAM SPRINGS, OKLAHOMA

5 4

6