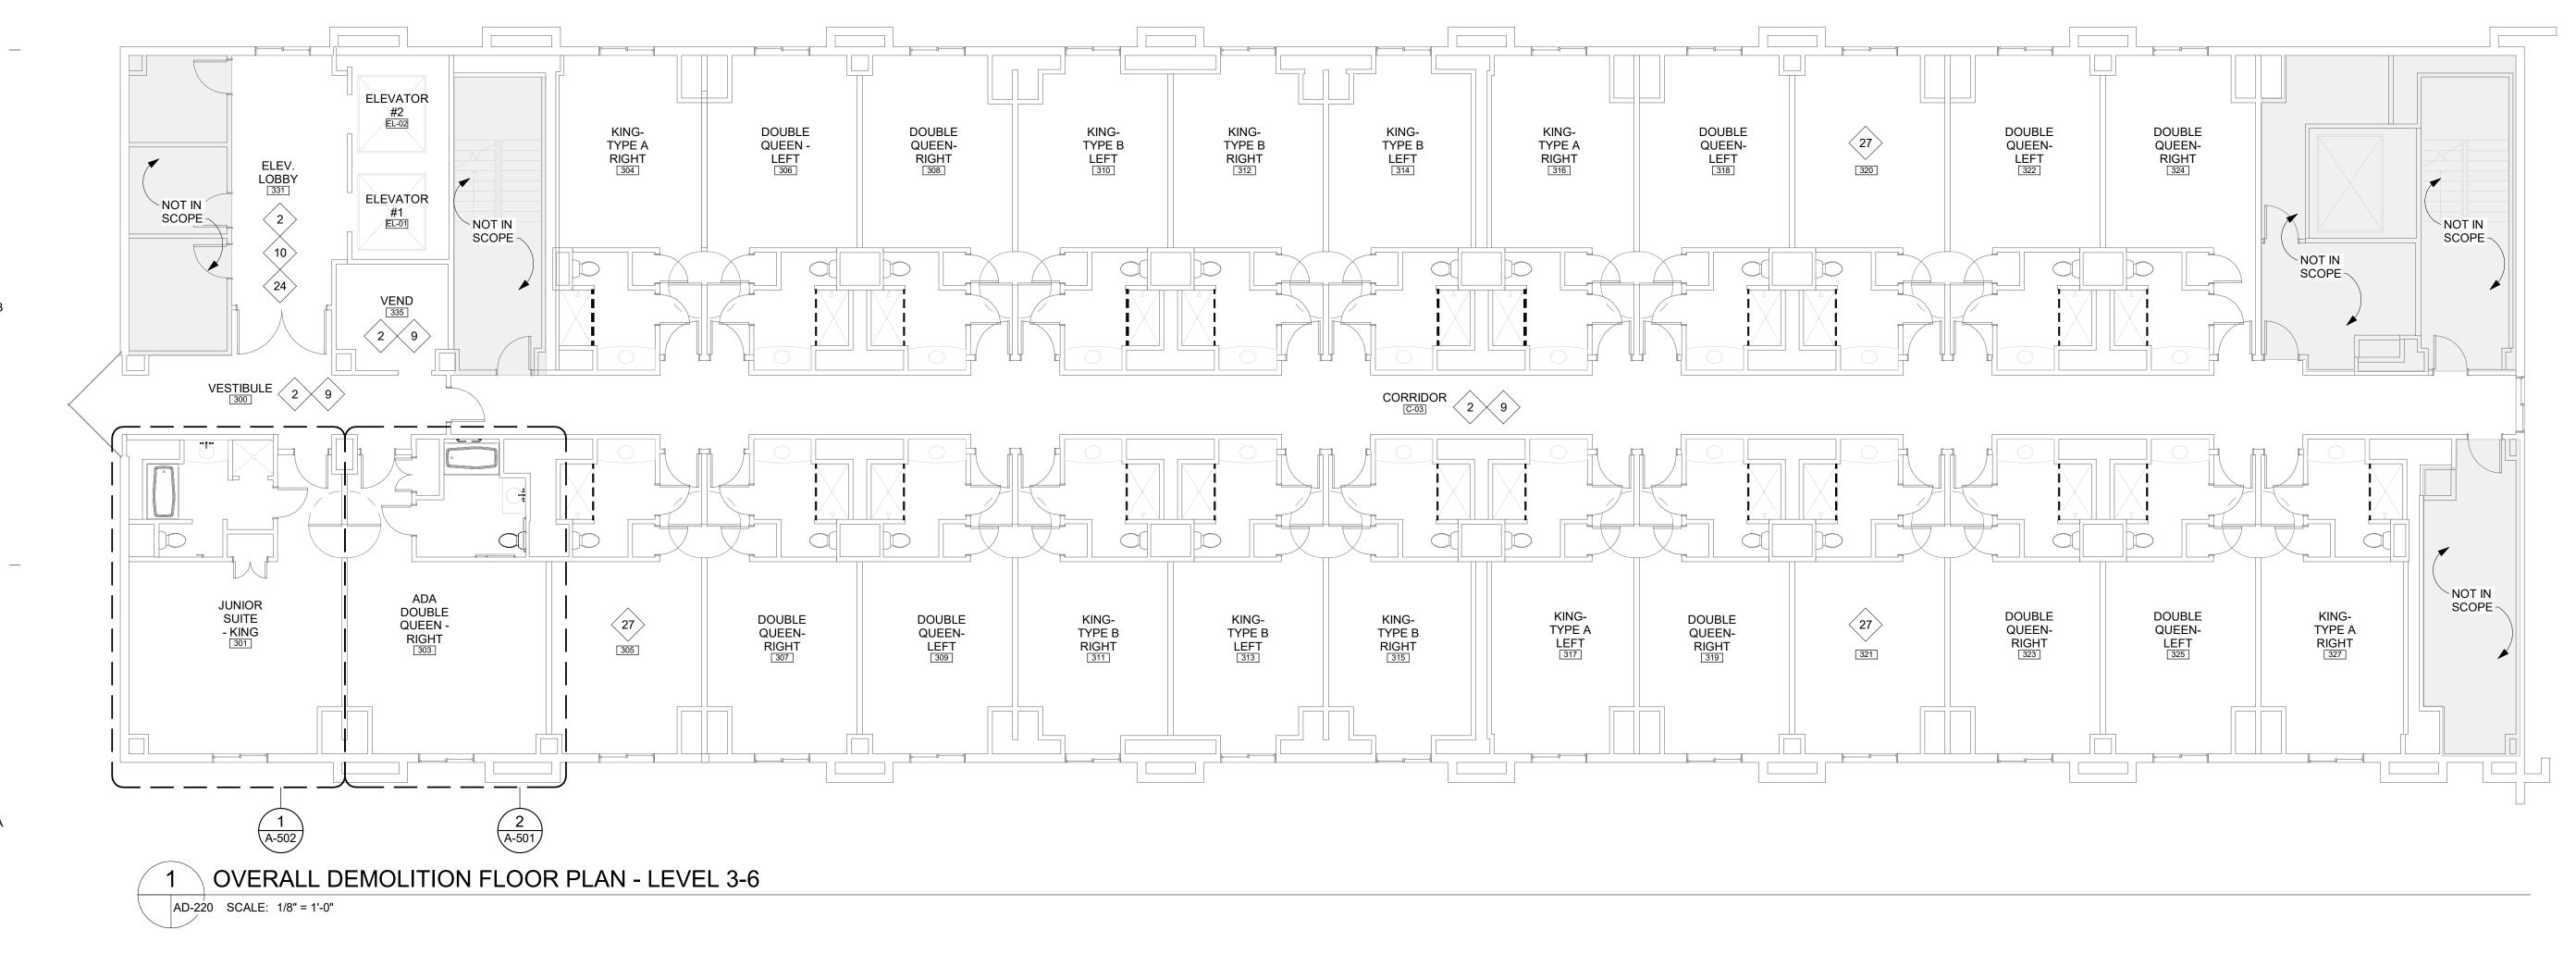

# CHEROKEE CASINO & HOTEL WEST SILOAM SPRINGS, OKLAHOMA WEST SILOAM SPRINGS, OKLAHOMA

5 4

6