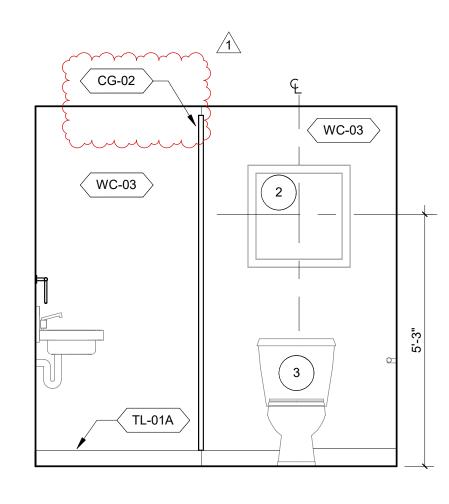

# CHEROKEE CASINO & HOTEL WEST SILOAM SPRINGS, OKLAHOMA WEST SILOAM SPRINGS, OKLAHOMA

5 4

6