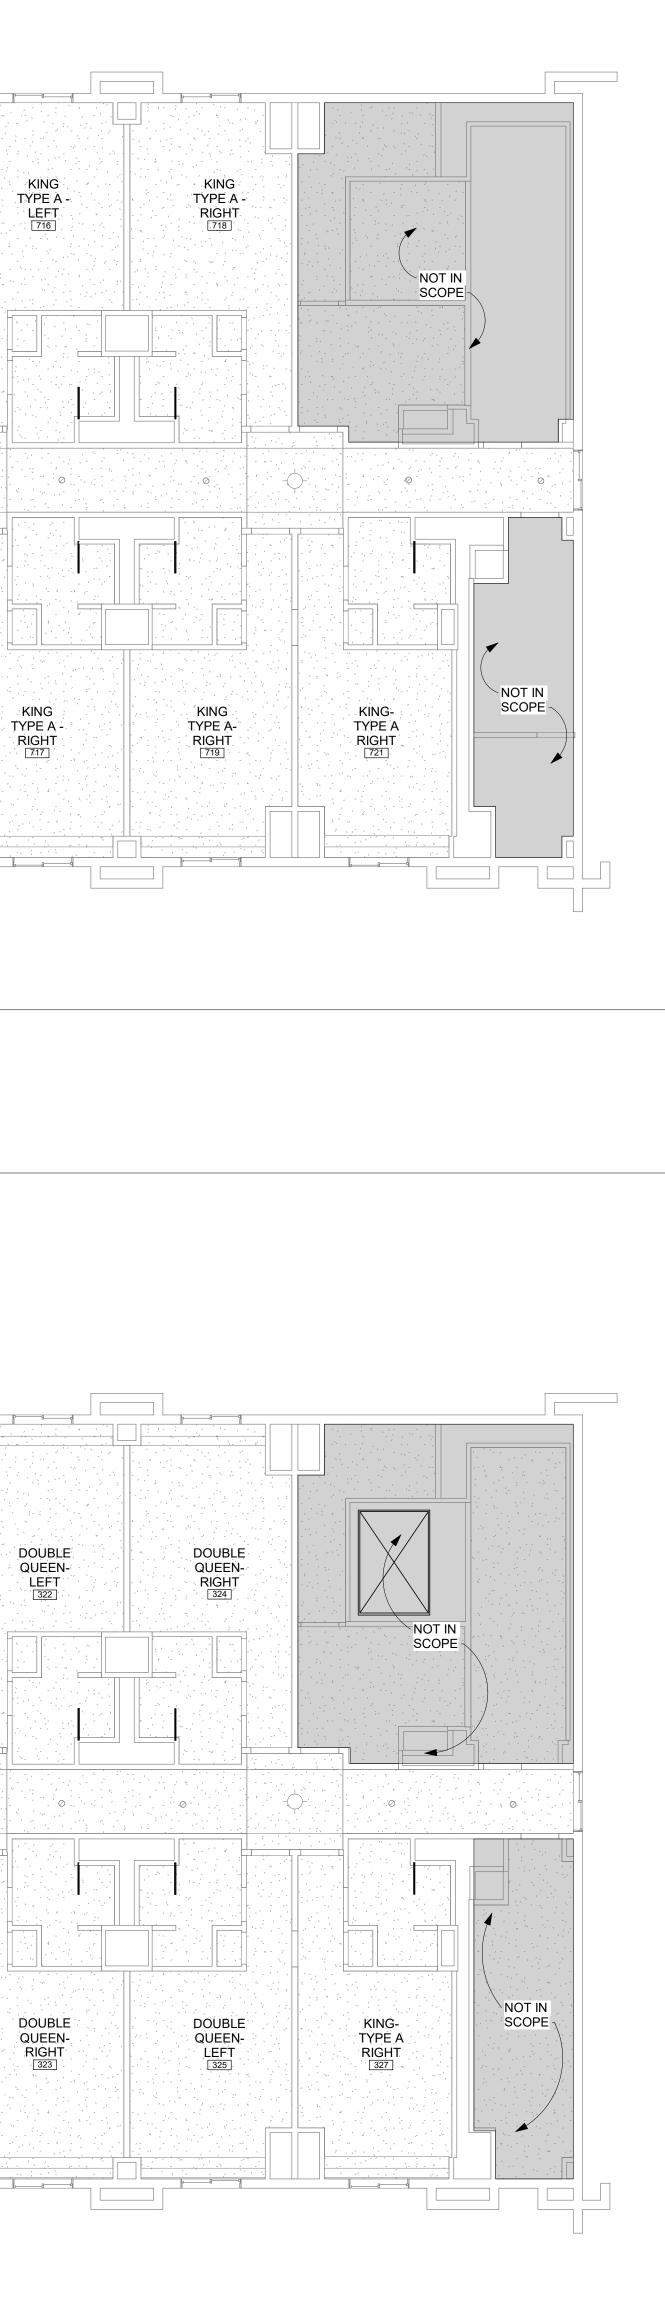

# CHEROKEE CASINO & HOTEL WEST SILOAM SPRINGS, OKLAHOMA WEST SILOAM SPRINGS, OKLAHOMA

5 4

6