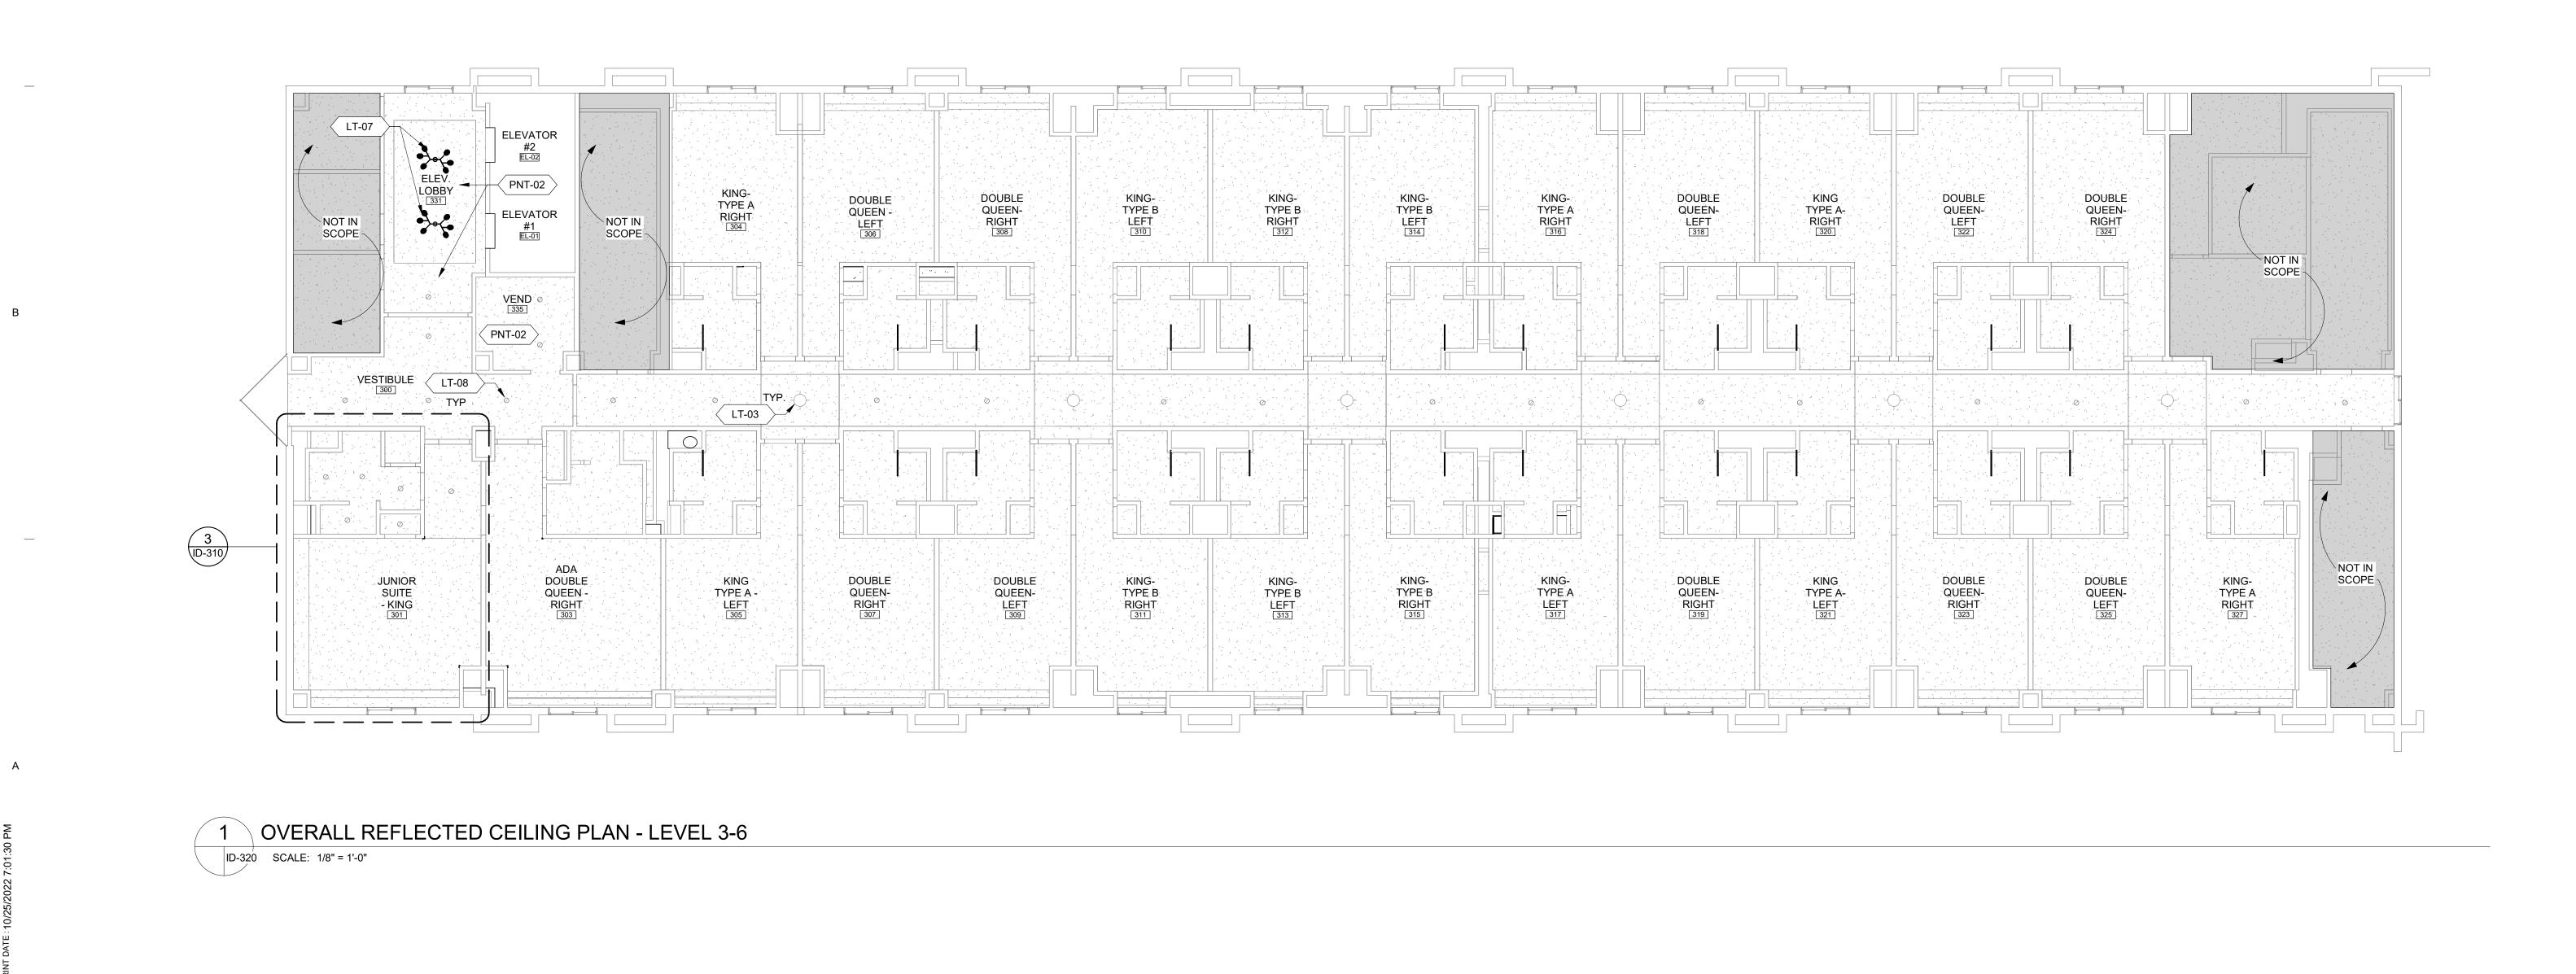

|                                  | 0 1' 2' 4'                                                                                                                                                                                                                                                                                                                                                                                                                                                                                                                                                                                                                        |



1

**1** 

ID-210 ID-215 SCALE: 3/8" = 1'-0"

ENLARGED BOARDROOM- LEVEL 2







С

Α



5

ID-310 SCALE: 1/8" = 1'-0"

6





I







|    | OVERALL RCP GENERAL NOTES                                                                                                                                                                                                                                                                                                                                                                                                          |
|----|----------------------------------------------------------------------------------------------------------------------------------------------------------------------------------------------------------------------------------------------------------------------------------------------------------------------------------------------------------------------------