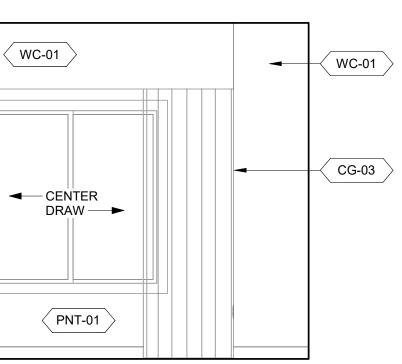

# CHEROKEE CASINO & HOTEL WEST SILOAM SPRINGS, OKLAHOMA WEST SILOAM SPRINGS, OKLAHOMA

5 4

6