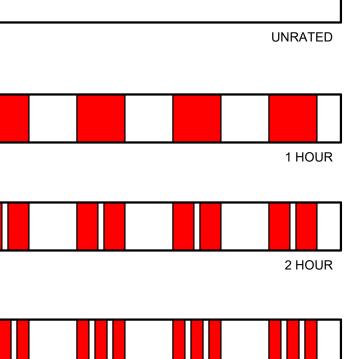

# CHEROKEE CASINO & HOTEL WEST SILOAM SPRINGS, OKLAHOMA WEST SILOAM SPRINGS, OKLAHOMA

5 4

6