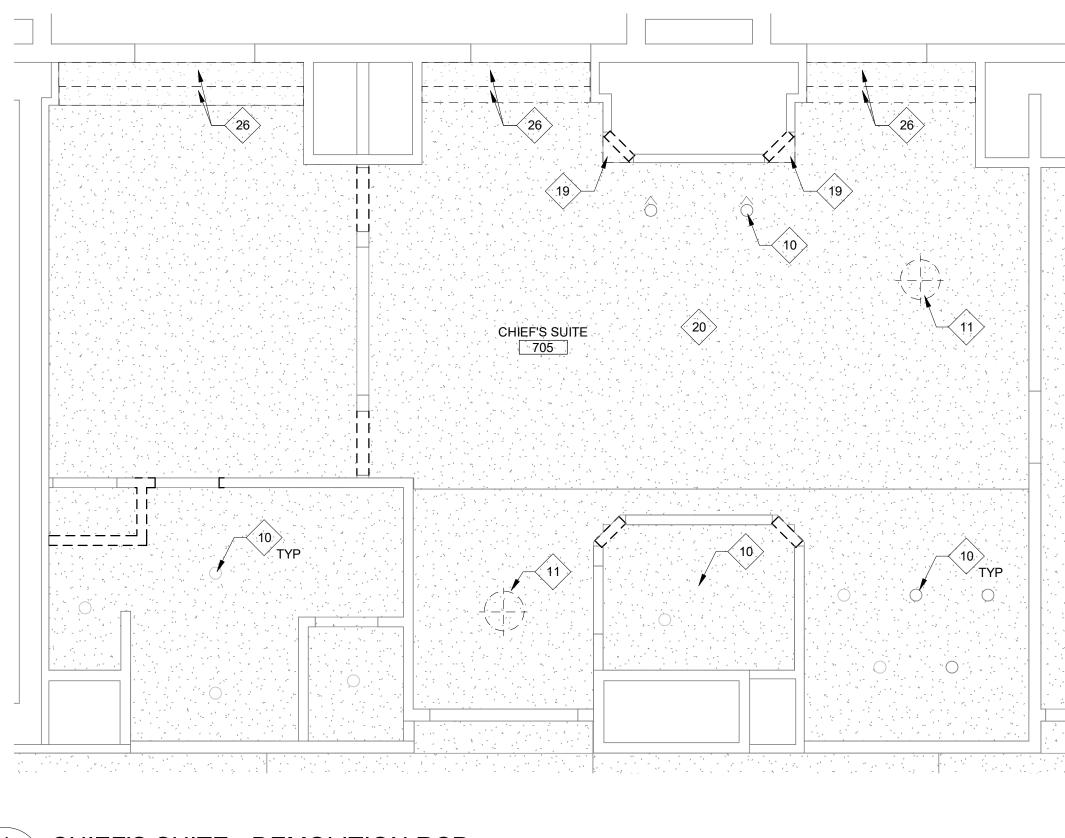

|
|                                         |                                                                                                                  |          | CLEANED, POWDERCOATED (FINISH TC<br>SELECTED BY ARCHITECT FROM FULL F<br>INDUSTRY COLORS AND DENSITIES) AN                        |
|                                         |                                                                                                                  |          | INDUSTRY COLORS AND DENSITIES) AN<br>INSTALLED. COVER ALL OPENINGS IN<br>CONSTRUCTION AREAS TO PREVENT D<br>FROM ENTERING SYSTEM. |









2 CHIEF'S SUITE - REFLECTED CEILING PLAN AD-320 A-504 SCALE: 1/4" = 1'-0"

6

А

-

D

С





4 JUNIOR SUITE - REFLECTED CEILING PLAN (LEVELS 3-6) AD-320 A-504 SCALE: 1/4" = 1'-0"







5

# TYP. GUESTROOM REFLECTED CEILING PLAN

| A.       | DEMOLITION GENERAL NOTES<br>ALL INFORMATION SHOWN ON THE CONTRACT                                                                                                | DE                                         |
|----------|------------------------------------------------------------------------------------------------------------------------------------------------------------------|--------------------------------------------|
|          | DOCUMENTS RELATING TO EXISTING CONDITIONS<br>IS GIVEN AS THE BEST PRESENT KNOWLEDGE,<br>BUT WITHOUT GUARANTEE OF ACCURACY.                                       | 1 REMOVE (<br>FLOOR PL                     |
|          | EXISTING CONDITIONS INFORMATION SHOWN<br>MAY NOT NECESSARILY REPRESENT THE A