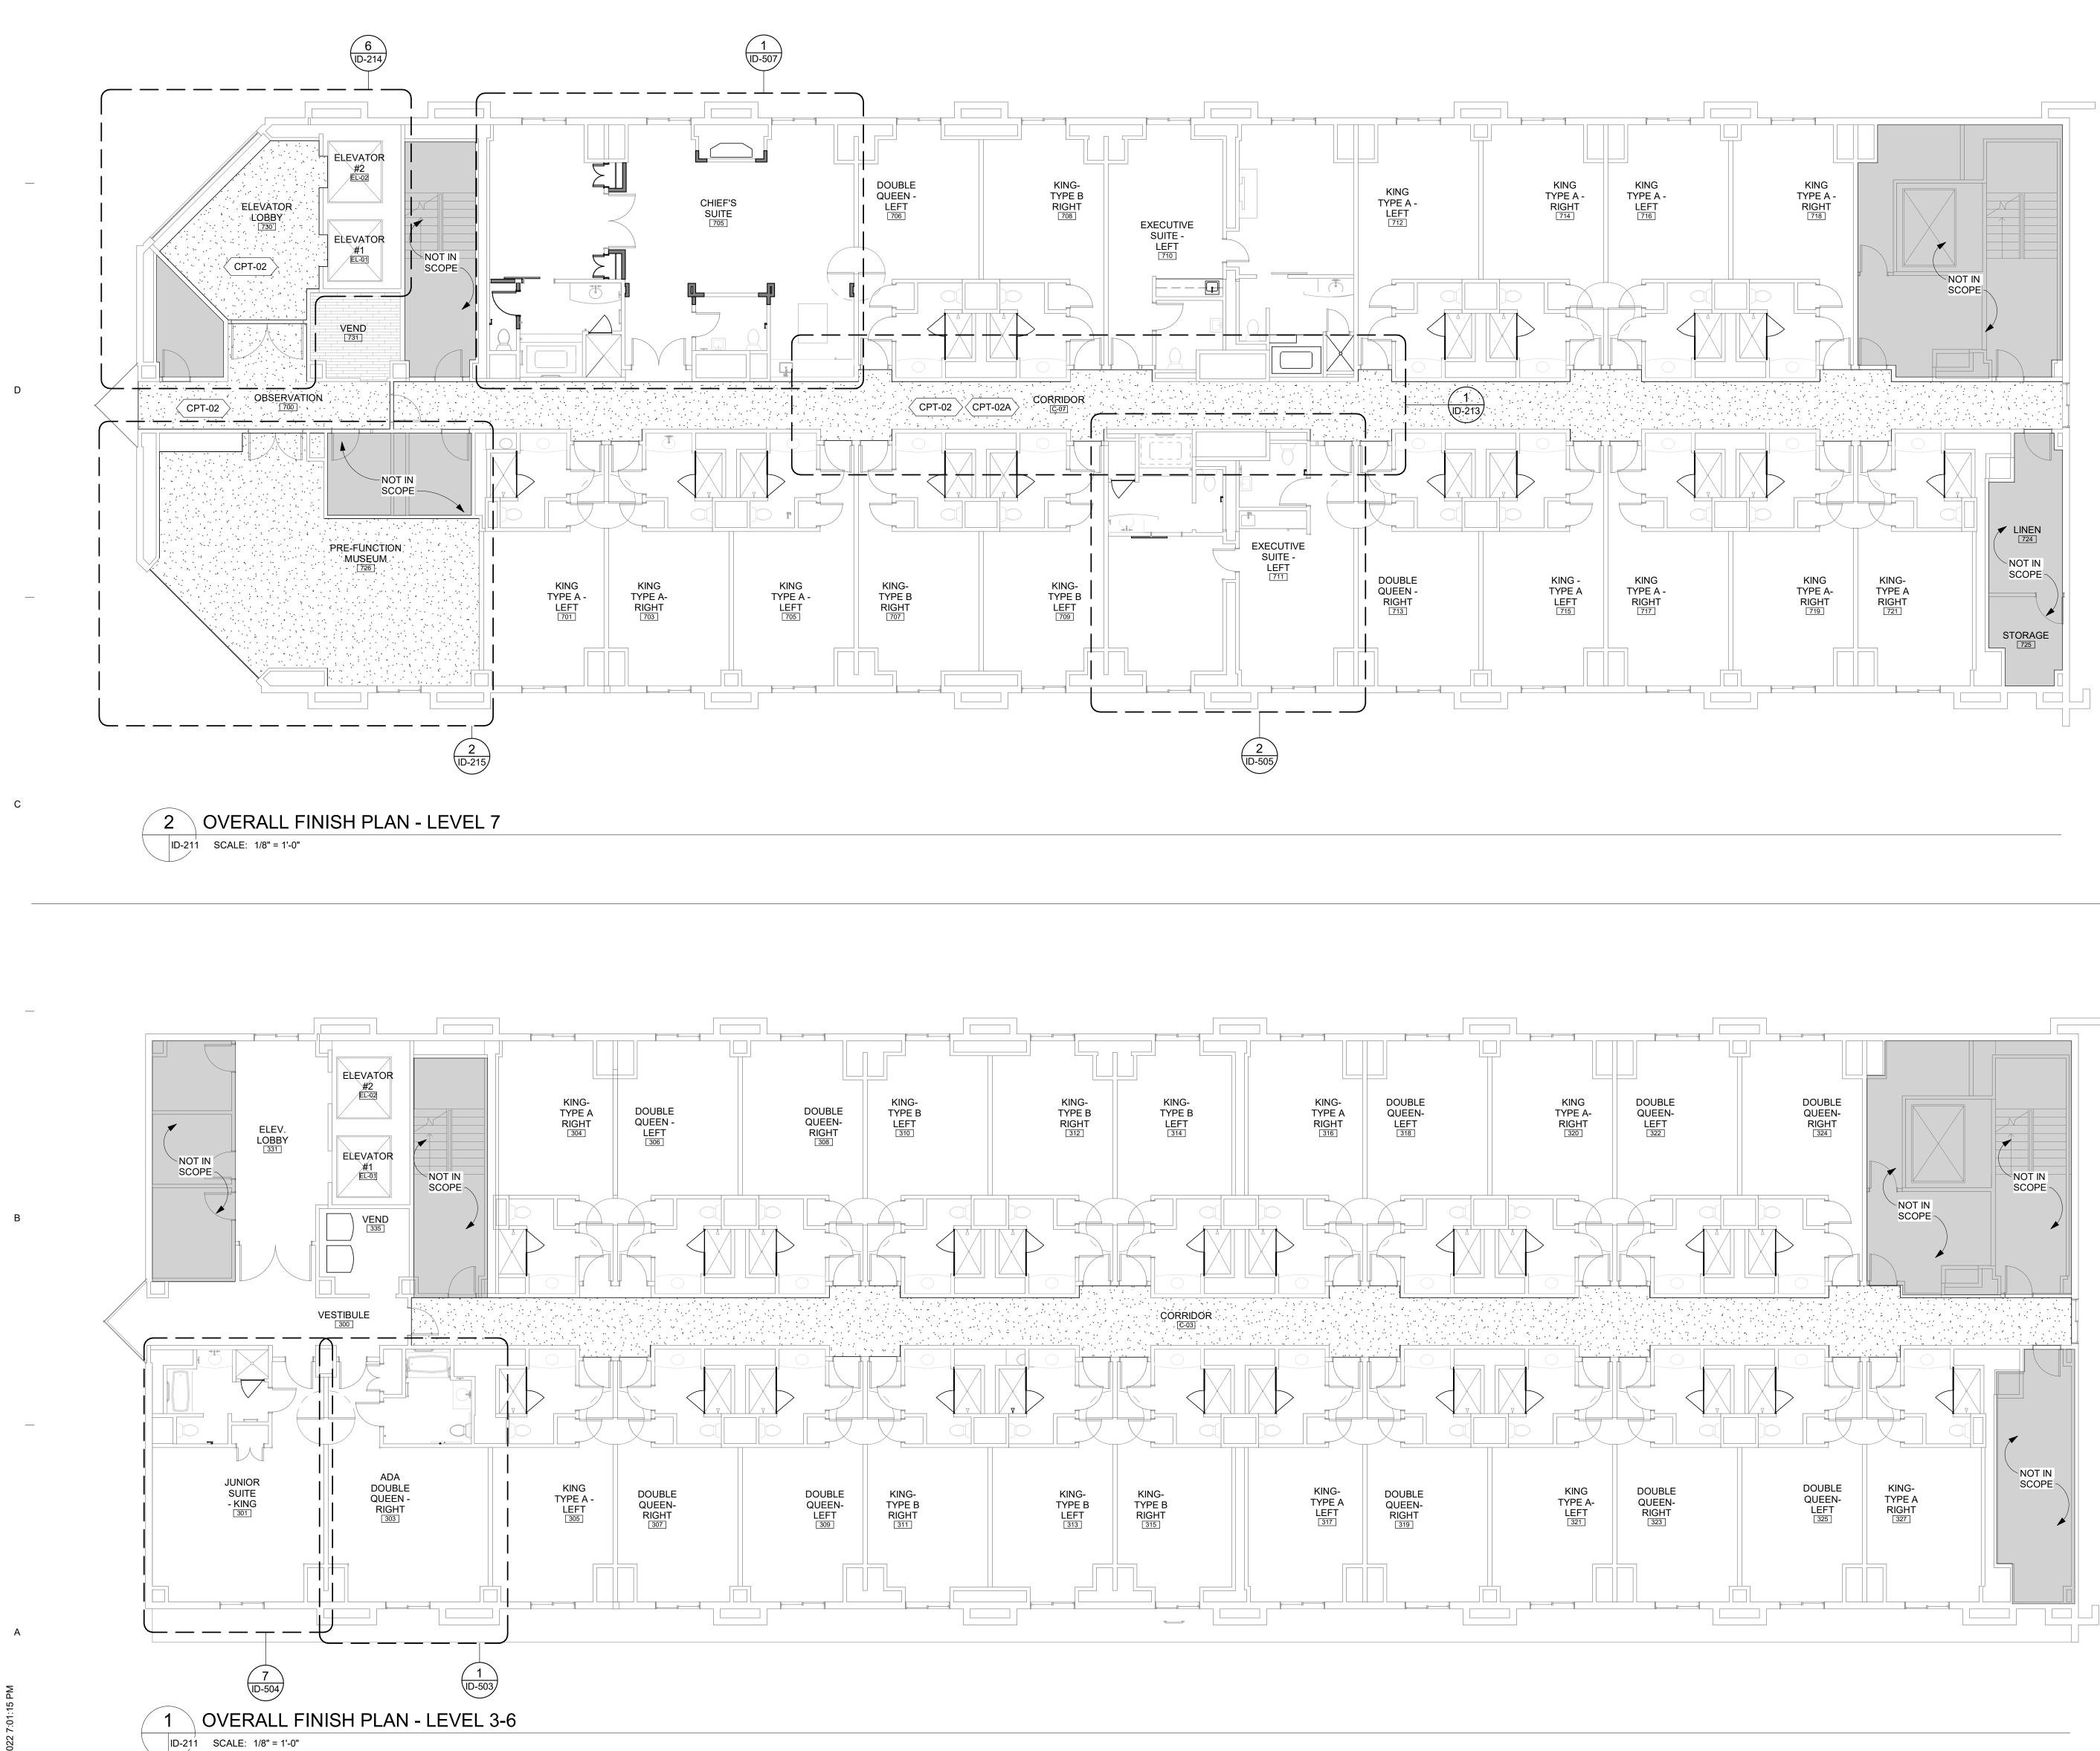

# CHEROKEE CASINO & HOTEL WEST SILOAM SPRINGS, OKLAHOMA WEST SILOAM SPRINGS, OKLAHOMA

5 4

6