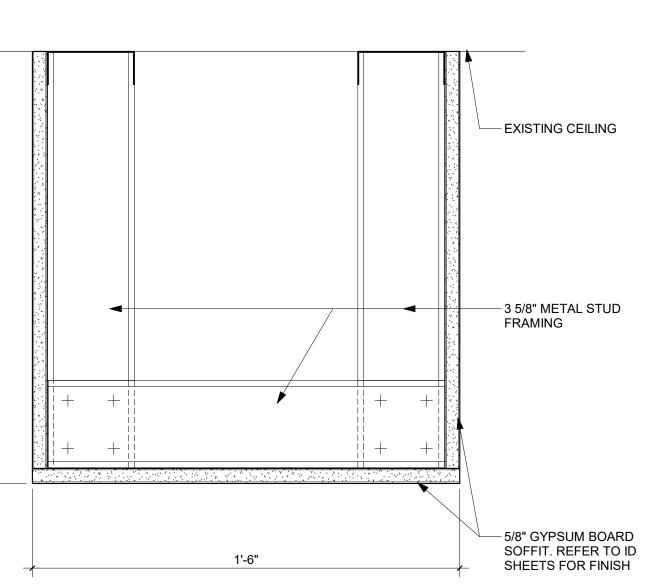

|          | B.O. (E) CEILING<br>10' - 0" AFF                                                                                                         |
| Α                                    |          | (E) GYP CEILING<br>NEW 3 5/8" METAL STUD<br>FRAMING @ 16" O.C<br>NEW 5/8"<br>GYPSUM BOARD<br>NEW WINDOW VALANCE.<br>REFER TO ID DRAWINGS |
| PRINT DATE : 10/25/2022 7:00:54 PM • |          | NEW DRAPERY. REFER TO<br>ID DRAWINGS                                                                                                     |
|                                      | <b>^</b> | 7 CEILING DI<br>A-504 A-910 SCALE: 3" = 1'-0"                                                                                            |



G DETAIL - SOFFIT AT EXISTING WALL = 1'-0"







4





В

\_\_\_\_

Α

6

5

I

+

D

С

\_





4

| TAG REFERENCE LEGEND                                    | INTERIOR DESIGN GENERAL NOTES                                                                                                                                                                                        |
|---------------------------------------------------------|----------------------------------------------------------------------------------------------------------------------------------------------------------------------------------------------------------------------|
|                                                         | A. REFER TO INTERIOR FINISH SCHEDULE FOR SPECIFIC MATERIAL INFORMATION.