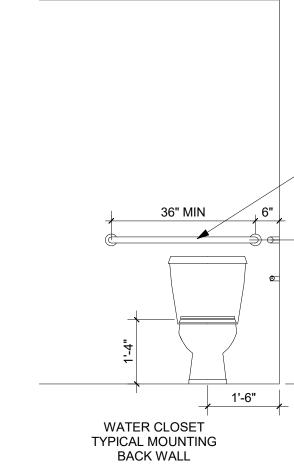

IOR SUITE SHOWER - NORTH 6 JUNIOR SUITE SHOWER - EAST ID-510 ID-510 SCALE: 1/2" = 1'-0" ID-510 ID-510 SCALE: 1/2" = 1'-0"



4 JUNIOR SUITE BATH - EAST ID-510 ID-510 SCALE: 1/2" = 1'-0"



5

+

\_

С





13 GUESTROOM BATH - WEST ID-510 ID-510 SCALE: 1/2" = 1'-0" 

ID-510 ID-510 SCALE: 1/2" = 1'-0"









4







2 JUNIOR SUITE BATH - WEST ID-510 ID-510 SCALE: 1/2" = 1'-0"

3

## SHEET NOTES

# 1. TUB STONE CAP TO REMAIN

2. ART PROVIDED BY OWNER INSTALLED BY OTHERS

**3. EXISTING WATER CLOSET** 

4. EXISTING VANITY SINK

EXISTING ELECTRICAL OUTLETS WERE ADDED TO PLAN FOR REFERENCE; GC TO VERIFY EXISTING LOCATIONS AND COORDINATE ANY VARIABLES WITH WGA.



# JUNIOR SUITE BATH- FINISH PLAN ID-504 ID-510 SCALE: 1/2" = 1'-0"

2







\_\_\_\_

D

С

\_\_\_\_

В







6





Ç → — — — ●





Α



BATHTUB W/O PERMANENT SEAT TYPICAL MOUNTING

BATHROOM ACCESSORIES MOUNTING HEIGHTS

3' - 0"

TYPICAL MOUNTING

SIDE WALL



BATHTUB W/O PERMANENT SEAT

TYPICAL MOUNTING

SIDE WALL



2 ADA BATH - WEST ID-511 ID-511 SCALE: 1/2" = 1'-0"

5

## SHEET NOTES

1. TUB STONE CAP TO REMAIN

2. ART PROVIDED BY OWNER INSTALLED BY OTHERS

- **3. EXISTING WATER CLOSET**
- 4 EXISTING VANITY SINK AND SUPPORT TO REMAIN 5. EXISTING TUB TO REMAIN
- 6. EXISTING GRAB BARS TO REMAIN
- 7. ADA SHOWER SEAT

 $\sim$ EXISTING ELECTRICAL OUTLETS WERE ADDED TO PLAN FOR REFERENCE; GC TO VERIFY EXISTING LOCATIONS AND COORDINATE ANY VARIABLES WITH WGA. 









# 5 ADA BATH - SOUTH ID-511 ID-511 SCALE: 1/2" = 1'-0"



|

1 ADA BATH FINISH PLAN ID-503 ID-511 SCALE: 1/2" = 1'-0"

2











V TL-01 -(TL-01A )