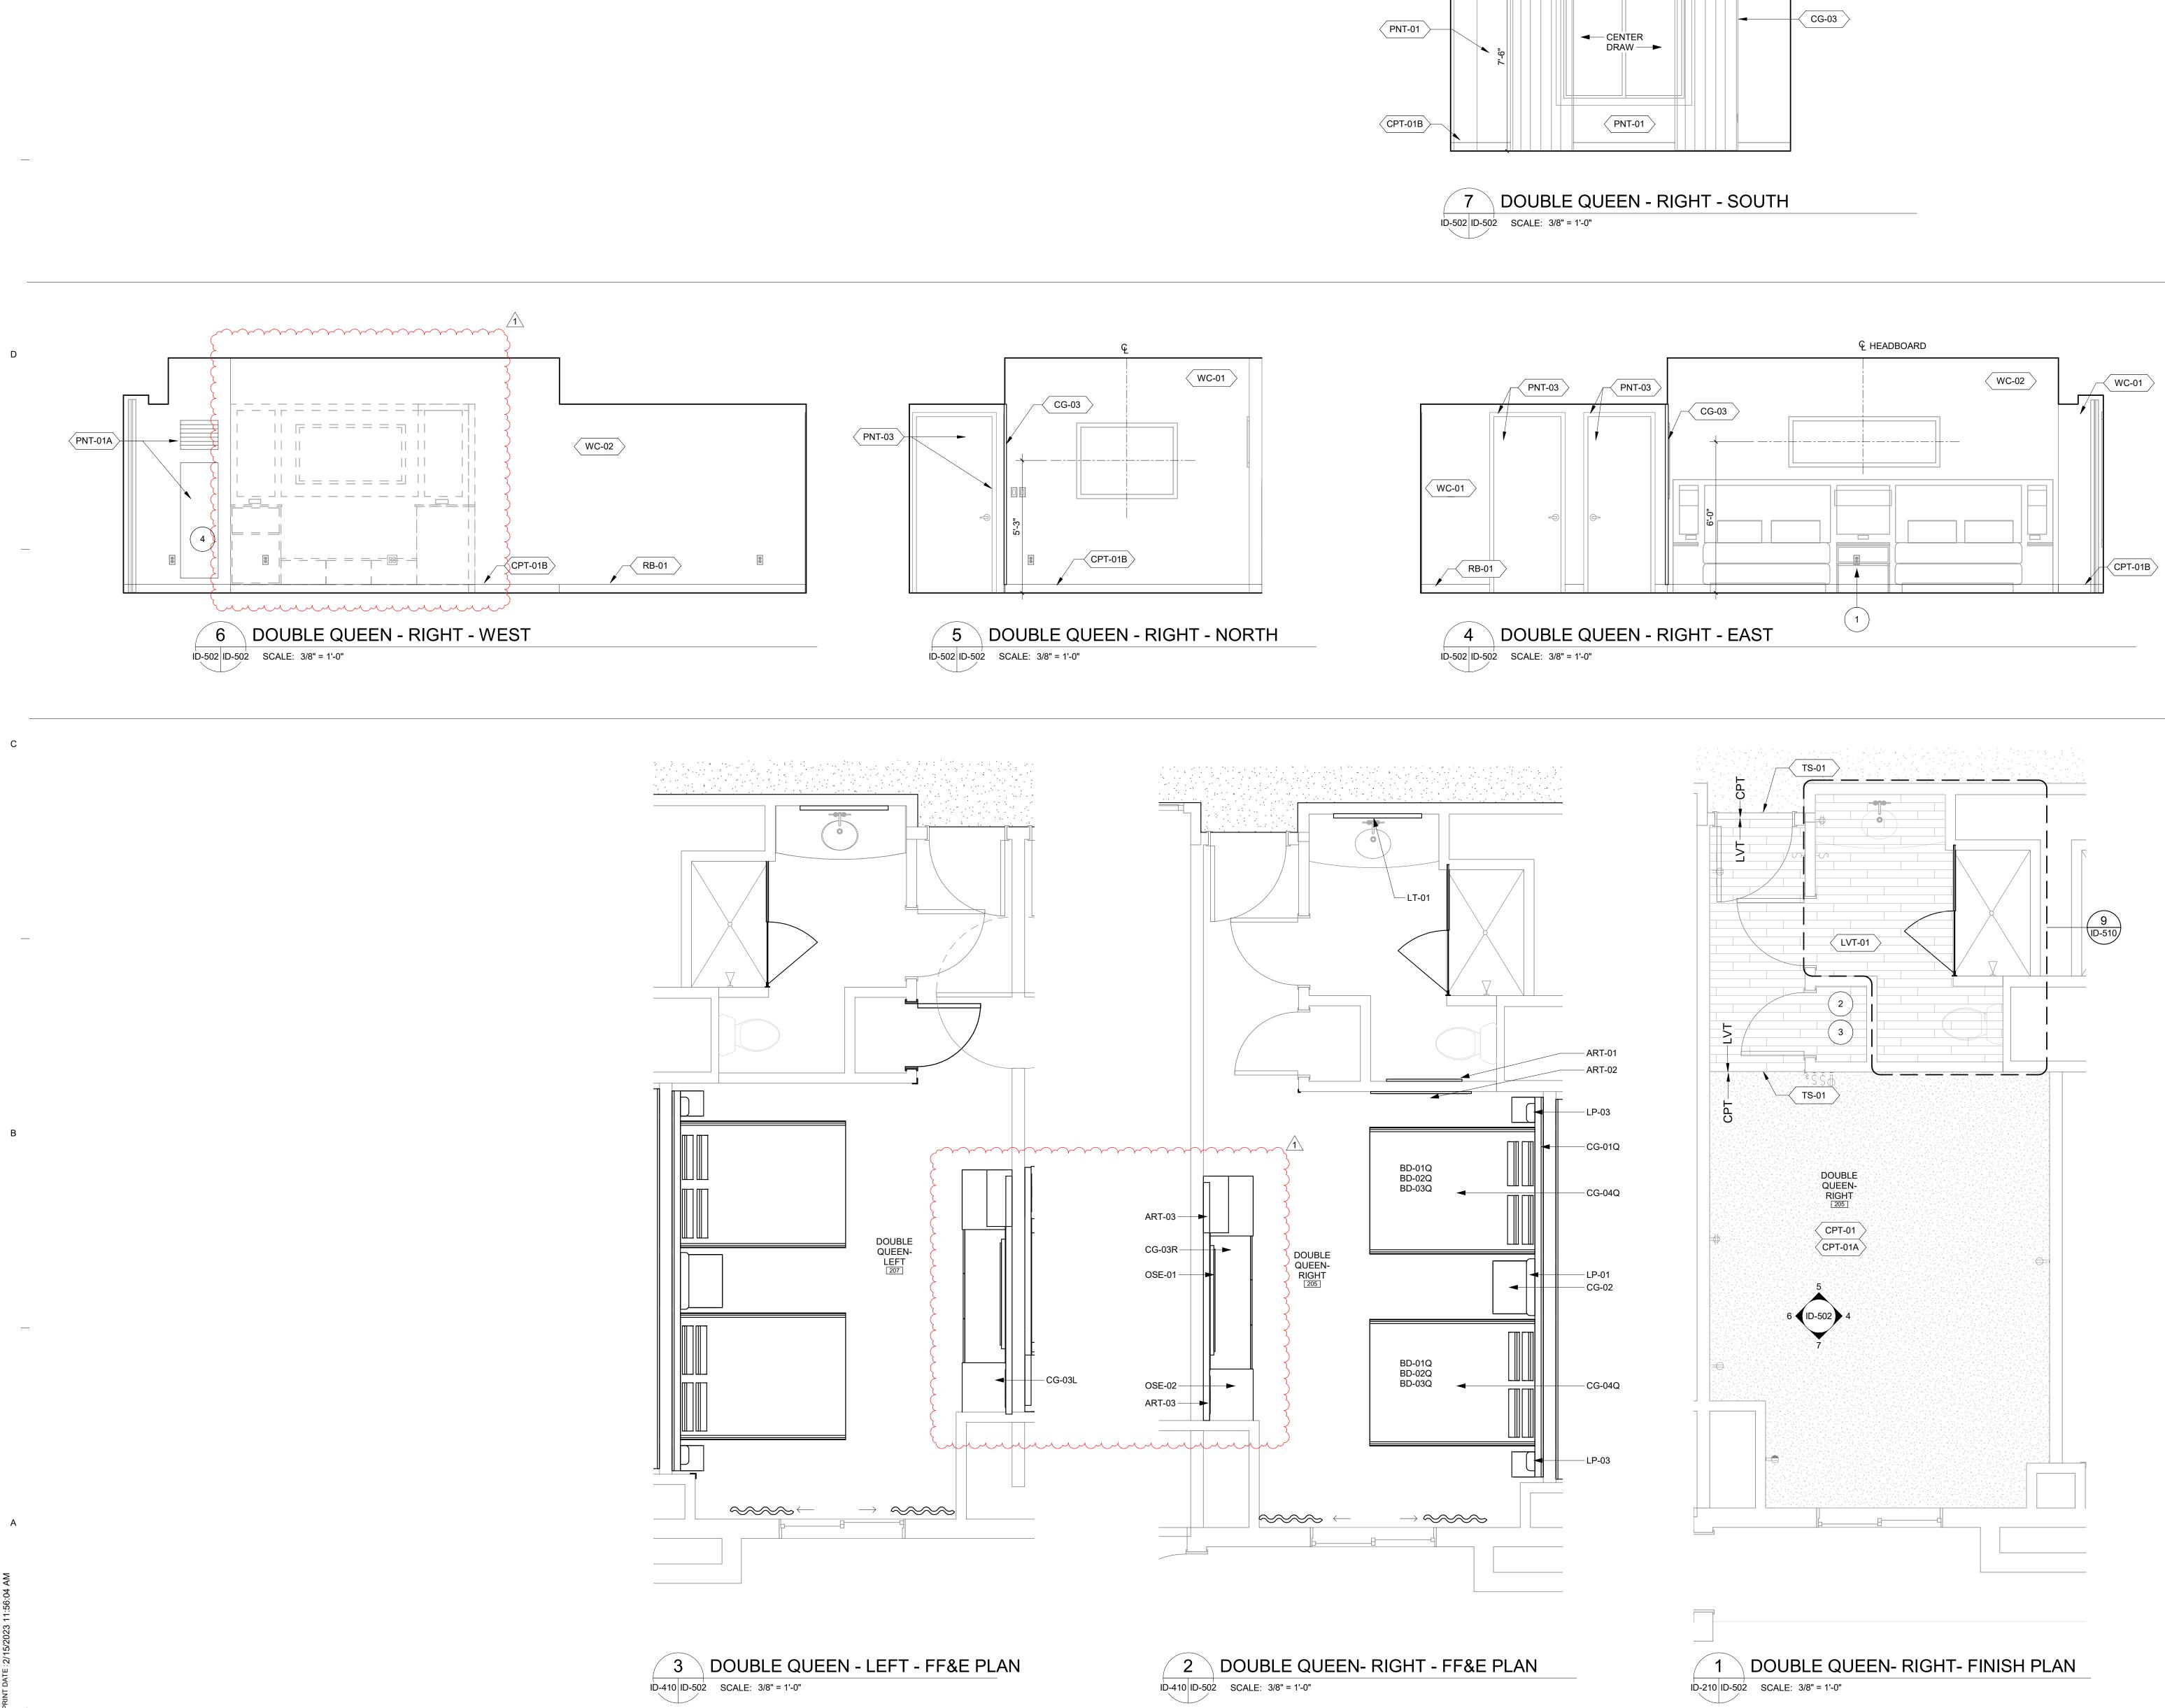

ES

1. EXISTING DUPLEX OUTLET BEHIND HEADBOARD TO CHANGE TO QUADRUPLEX; WHITE COVER 2. CLOSET FINISHES: WALLS PNT-01; CEILING PNT-02 3. CLOSET ROD, SHELF, AND FULL LENGTH MIRROR MOUNTED ON DOOR TO REMAIN

4. EXISTING AIR VENTS TO BE PAINTED TO MATCH ADJACENT WALL

EXISTING ELECTRICAL OUTLETS WERE ADDED TO PLAN FOR REFERENCE; GC TO VERIFY EXISTING LOCATIONS AND COORDINATE ANY VARIABLES WITH WGA.









WORTHGROUP ARCHITECTS & DESIGNERS

7535 E. HAMPDEN AVE., SUITE 302 DENVER, COLORADO 80231 303-649-1095 FAX 303-649-1098 9400 GATEWAY DRIVE, SUITE B RENO, NEVADA 89521 775-852-3977 FAX 775-852-6543 5245 PONDEROSA WAY, SUITE 110 LAS VEGAS, NEVADA 89118

www.worthgroup.com

702-869-9354

PROFESSIONAL SEAL:

CONSULTANT:

CLIENT/PROJECT:



REVISIONS NO. DATE DESCRIPTION 1 02/15/2023 ASI 001





**WC-01** 





ID-410 ID-502 SCALE: 3/8" = 1'-0"

6

+

4

ID-410 ID-502 SCALE: 3/8" = 1'-0"







| A.<br>B.<br>C.<br>D.<br>E.<br>F. | PLAN GENERAL NOTES<br>WHERE DIMENSIONS, WALL TYPES, ETC. A<br>SHOWN, REFER TO ENLARGED PLANS.<br>ALL WINDOW/DOOR DIMENSIONS ARE TO<br>OF WINDOW/ DOOR U.N.O. COORDINATE I<br>OPENING DIMENSIONS WITH ASSOCIATED<br>& WINDOW DETAILS PRIOR TO CONSTRUC<br>DOOR FRAMES TO BE LOCATED 4" FROM<br>OF INTERSECTING WALL U.N.O.<br>REFER TO SHEET A-020 FOR WALL ASSEN<br>REFER TO A-9 SERIES FOR DOOR AND WI<br>TYPES & SCHEDULE.<br>FIELD VERIFY ALL DIMENSIONS. REPORT A<br>DISCREPANCIES TO THE ARCHITECT FOR<br>CLARIFICATION PRIOR TO PROCEEDING W<br>CONSTRUCTION. |
|----------------------------------|--------------------------------------------------------------------------