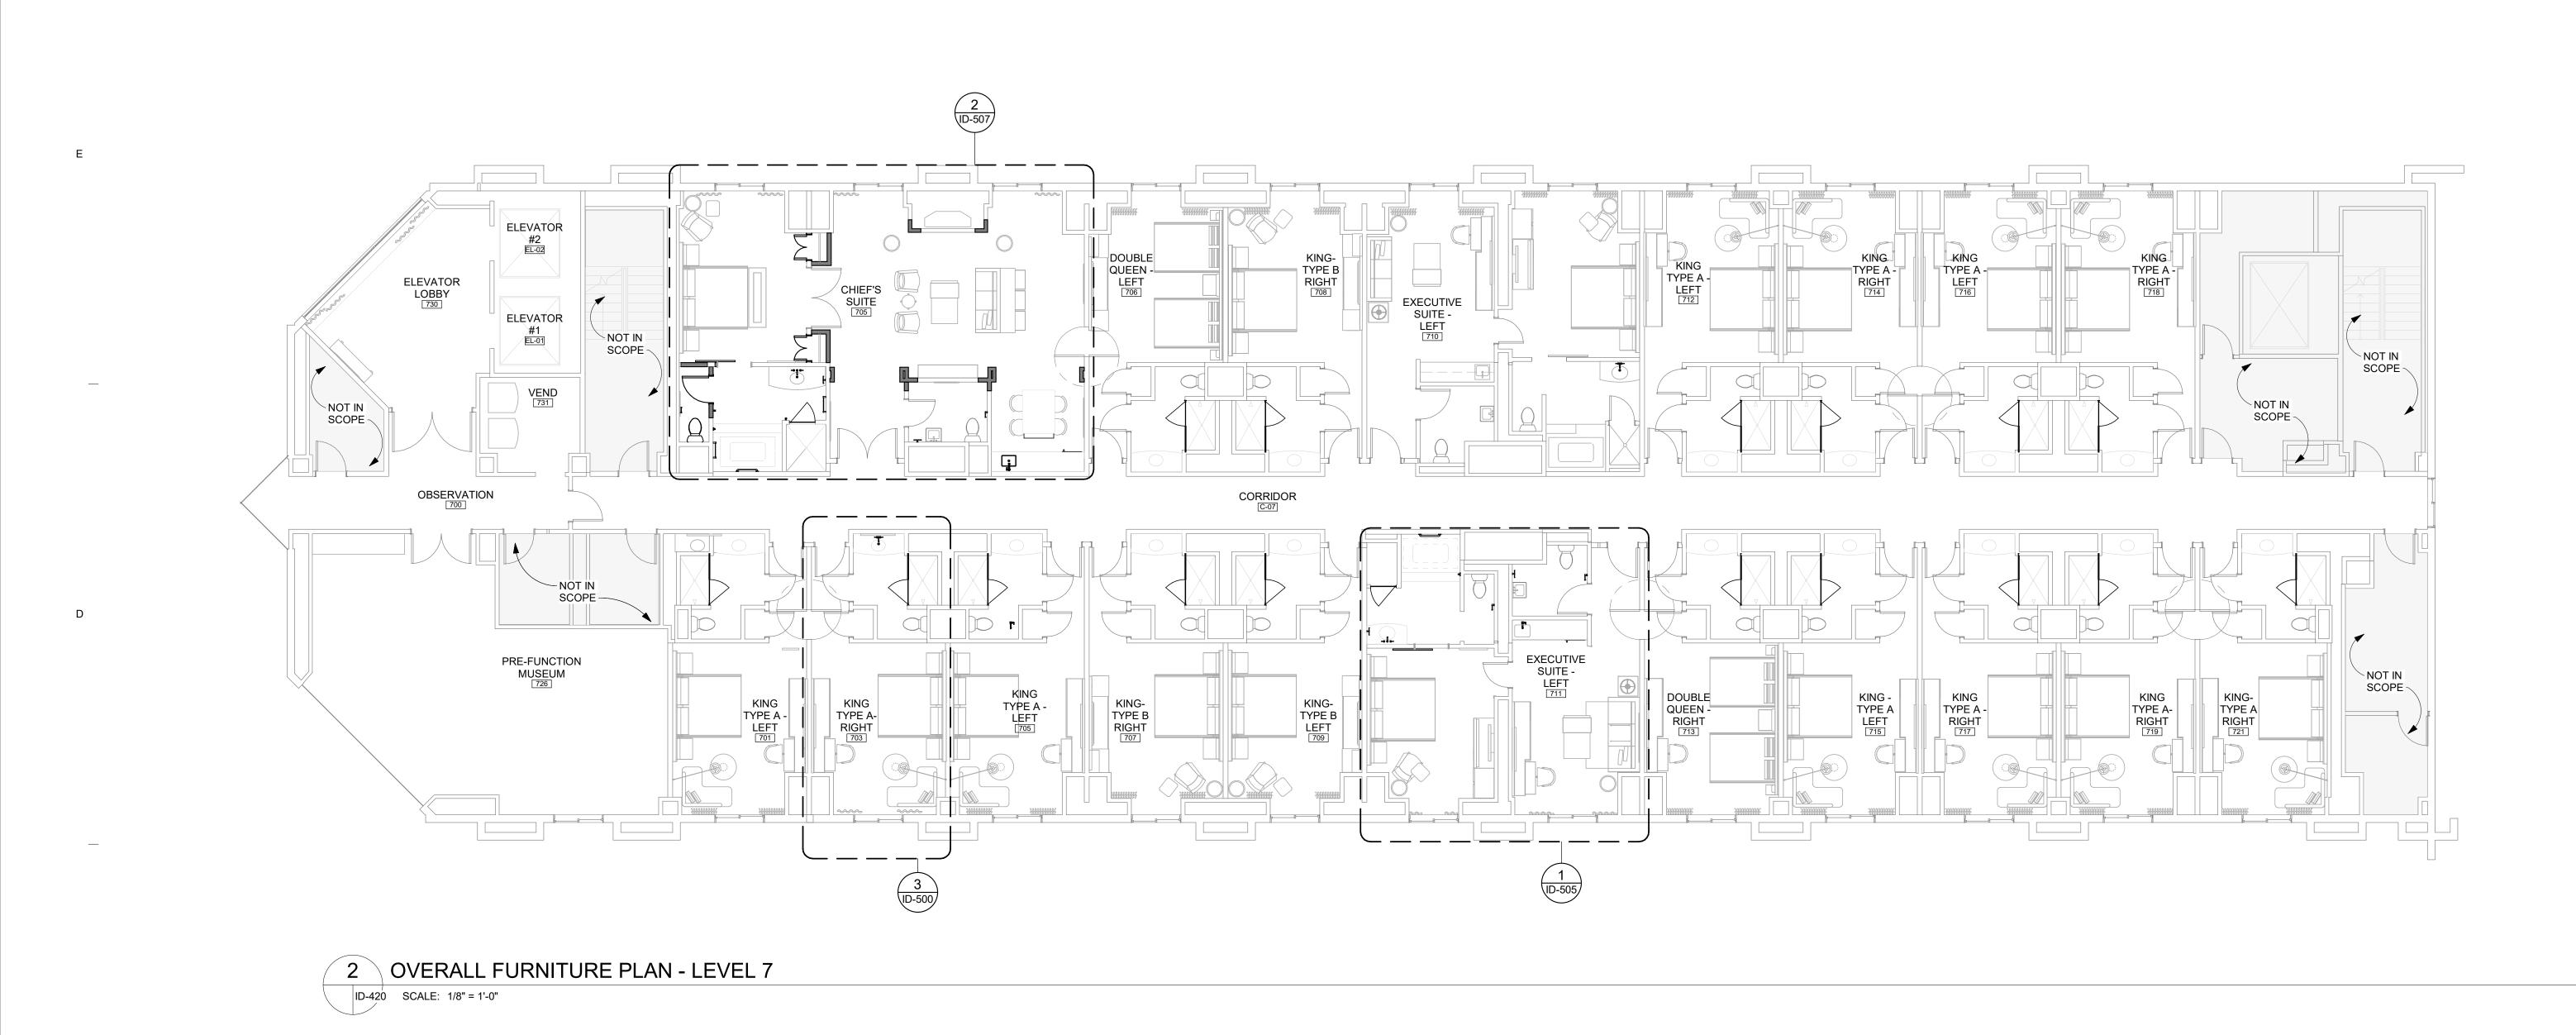

|
| Ο. | ALL FOOD & BEVERAGE EQUIPMENT INDICATED IS<br>SHOWN FOR REFERENCE ONLY. SECTIONS &<br>DETAILS NOTED IN THE INTERIOR DESIGN<br>DRAWINGS ARE FOR DESIGN INTENT ONLY &<br>SHALL BE COORDINATED WITH THE FOOD<br>SERVICE CONSULTANT. MILLWORK SHOP<br>DRAWINGS SHALL BE SUBMITTED FOR FINAL<br>REVIEW & APPROVAL BY THE OWNER &<br>WORTHGROUP INTERIORS PRIOR TO<br>FABRICATION. |
| P. | REFER TO DOOR SCHEDULE AND INTERIOR<br>DESIGN DRAWINGS FOR ALL DOOR AND FRAME<br>FINISHES.                                                                                                                                                                                                                                                                                   |









1 OVERALL FURNITURE PLAN - LEVEL 3-6 ID-420 SCALE: 1/8" = 1'-0"

6

NT DATE : 10/25/2022 7:01:40 PM

А

|          | PLAN GENERAL NOTES                                                                                                                                                                                                                                                                                                                                                                                                                                            |
|----------|---------------------------------------------------------------------------------------------------------------------------------------------------------------------------------------------------------------------------