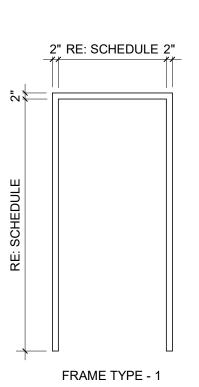

IME & PAINT. REFER TO ID. |
| E23  | -             | А    | HM    | PNT-03 | 3' - 0" | 7' - 0" | 2"     |       | 1        | НМ    | PNT-03 | 3/A-910 | 2/A-910 | 1/A-910 | SAND, PRIME & PAINT. REFER TO ID. |
| E24  | -             | С    | НМ    | PNT-03 | 6' - 0" | 7' - 0" | 2"     |       | 2        | НМ    | PNT-03 | 3/A-910 | 2/A-910 | 1/A-910 | SAND, PRIME & PAINT. REFER TO ID. |
| E25  | 90 MIN        | С    | HM    | PNT-03 | 8' - 0" | 7' - 0" | 2"     |       | 2        | НМ    | PNT-03 | 3/A-910 | 2/A-910 | 1/A-910 | SAND, PRIME & PAINT. REFER TO ID. |
| S05  | -             | F    | GL    | GLS-01 | 2' - 8" | 6' - 0" | -      | 3/8"  | -        | GL    | GLS-01 | -       | -       | -       | GLASS SHOWER DOOR. REFER TO ID.   |





6 3





DOOR TYPE - C





DOOR TYPE - B











|                                      |          | B.O. (E) CEILI<br>10' - 0" AFF                                                                                                           |
|--------------------------------------|----------|------------------------------------------------------------------------------------------------------------------------------------------|
| E                                    |          | EXISTING CEILING -                                                                                                                       |
|                                      |          | 3 5/8" METAL STUD<br>FRAMING                                                                                                             |
| _