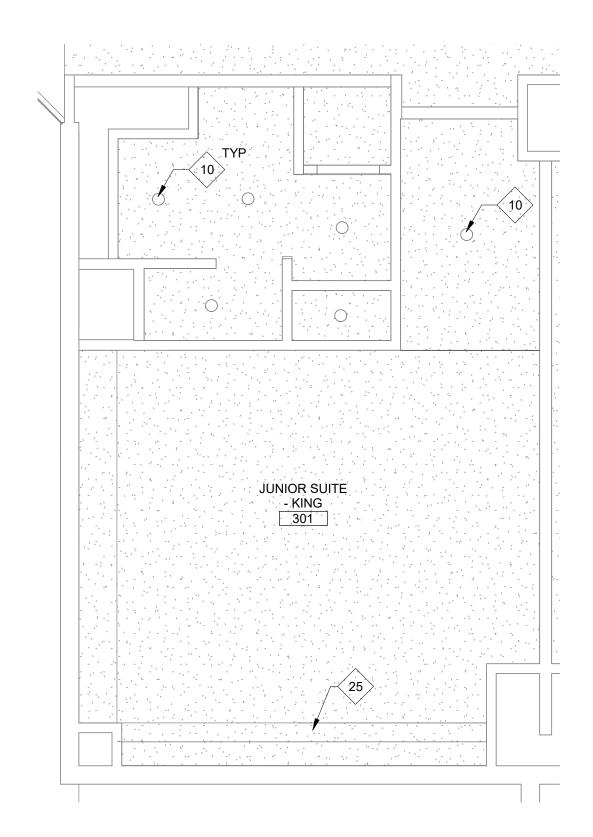

>EXISTING WEATHER TIGHT BUILDING EN<br>ALL EXISTING FLOOR RETURN GRILLES                       |
|                                         |                                                                                                                  |          | CLEANED, POWDERCOATED (FINISH TC<br>SELECTED BY ARCHITECT FROM FULL F<br>INDUSTRY COLORS AND DENSITIES) AN                        |
|                                         |                                                                                                                  |          | INDUSTRY COLORS AND DENSITIES) AN<br>INSTALLED. COVER ALL OPENINGS IN<br>CONSTRUCTION AREAS TO PREVENT D<br>FROM ENTERING SYSTEM. |









2 CHIEF'S SUITE - REFLECTED CEILING PLAN AD-320 A-504 SCALE: 1/4" = 1'-0"

6

А

-

D

С





4 JUNIOR SUITE - REFLECTED CEILING PLAN (LEVELS 3-6) AD-320 A-504 SCALE: 1/4" = 1'-0"







5

# TYP. GUESTROOM REFLECTED CEILING PLAN

| A.       | DEMOLITION GENERAL NOTES<br>ALL INFORMATION SHOWN ON THE CONTRACT                                                                                                | DE                                         |
|----------|------------------------------------------------------------------------------------------------------------------------------------------------------------------|--------------------------------------------|
|          | DOCUMENTS RELATING TO EXISTING CONDITIONS<br>IS GIVEN AS THE BEST PRESENT KNOWLEDGE,<br>BUT WITHOUT GUARANTEE OF ACCURACY.                                       | 1 REMOVE (<br>FLOOR PL