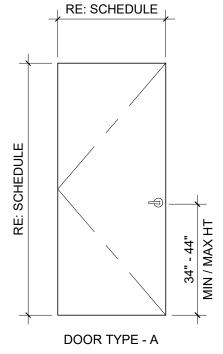

PRIME & PAINT. REFER TO ID. |
| E23  | -             | А    | HM    | PNT-03 | 3' - 0" | 7' - 0" | 2"     |       | 1        | НМ    | PNT-03 | 3/A-910 | 2/A-910 | 1/A-910 | SAND, PRIME & PAINT. REFER TO ID. |
| E24  | -             | С    | НМ    | PNT-03 | 6' - 0" | 7' - 0" | 2"     |       | 2        | НМ    | PNT-03 | 3/A-910 | 2/A-910 | 1/A-910 | SAND, PRIME & PAINT. REFER TO ID. |
| E25  | 90 MIN        | С    | HM    | PNT-03 | 8' - 0" | 7' - 0" | 2"     |       | 2        | НМ    | PNT-03 | 3/A-910 | 2/A-910 | 1/A-910 | SAND, PRIME & PAINT. REFER TO ID. |
| S05  | -             | F    | GL    | GLS-01 | 2' - 8" | 6' - 0" | -      | 3/8"  | -        | GL    | GLS-01 | -       | -       | -       | GLASS SHOWER DOOR. REFER TO ID.   |





6 3





DOOR TYPE - C





DOOR TYPE - B











|                                      |          | B.O. (E) CEILI<br>10' - 0" AFF                                                                                                           |
|--------------------------------------|----------|------------------------------------------------------------------------------------------------------------------------------------------|
| E                                    |          | EXISTING CEILING -                                                                                                                       |
|                                      |          | 3 5/8" METAL STUD<br>FRAMING                                                                                                             |
| _