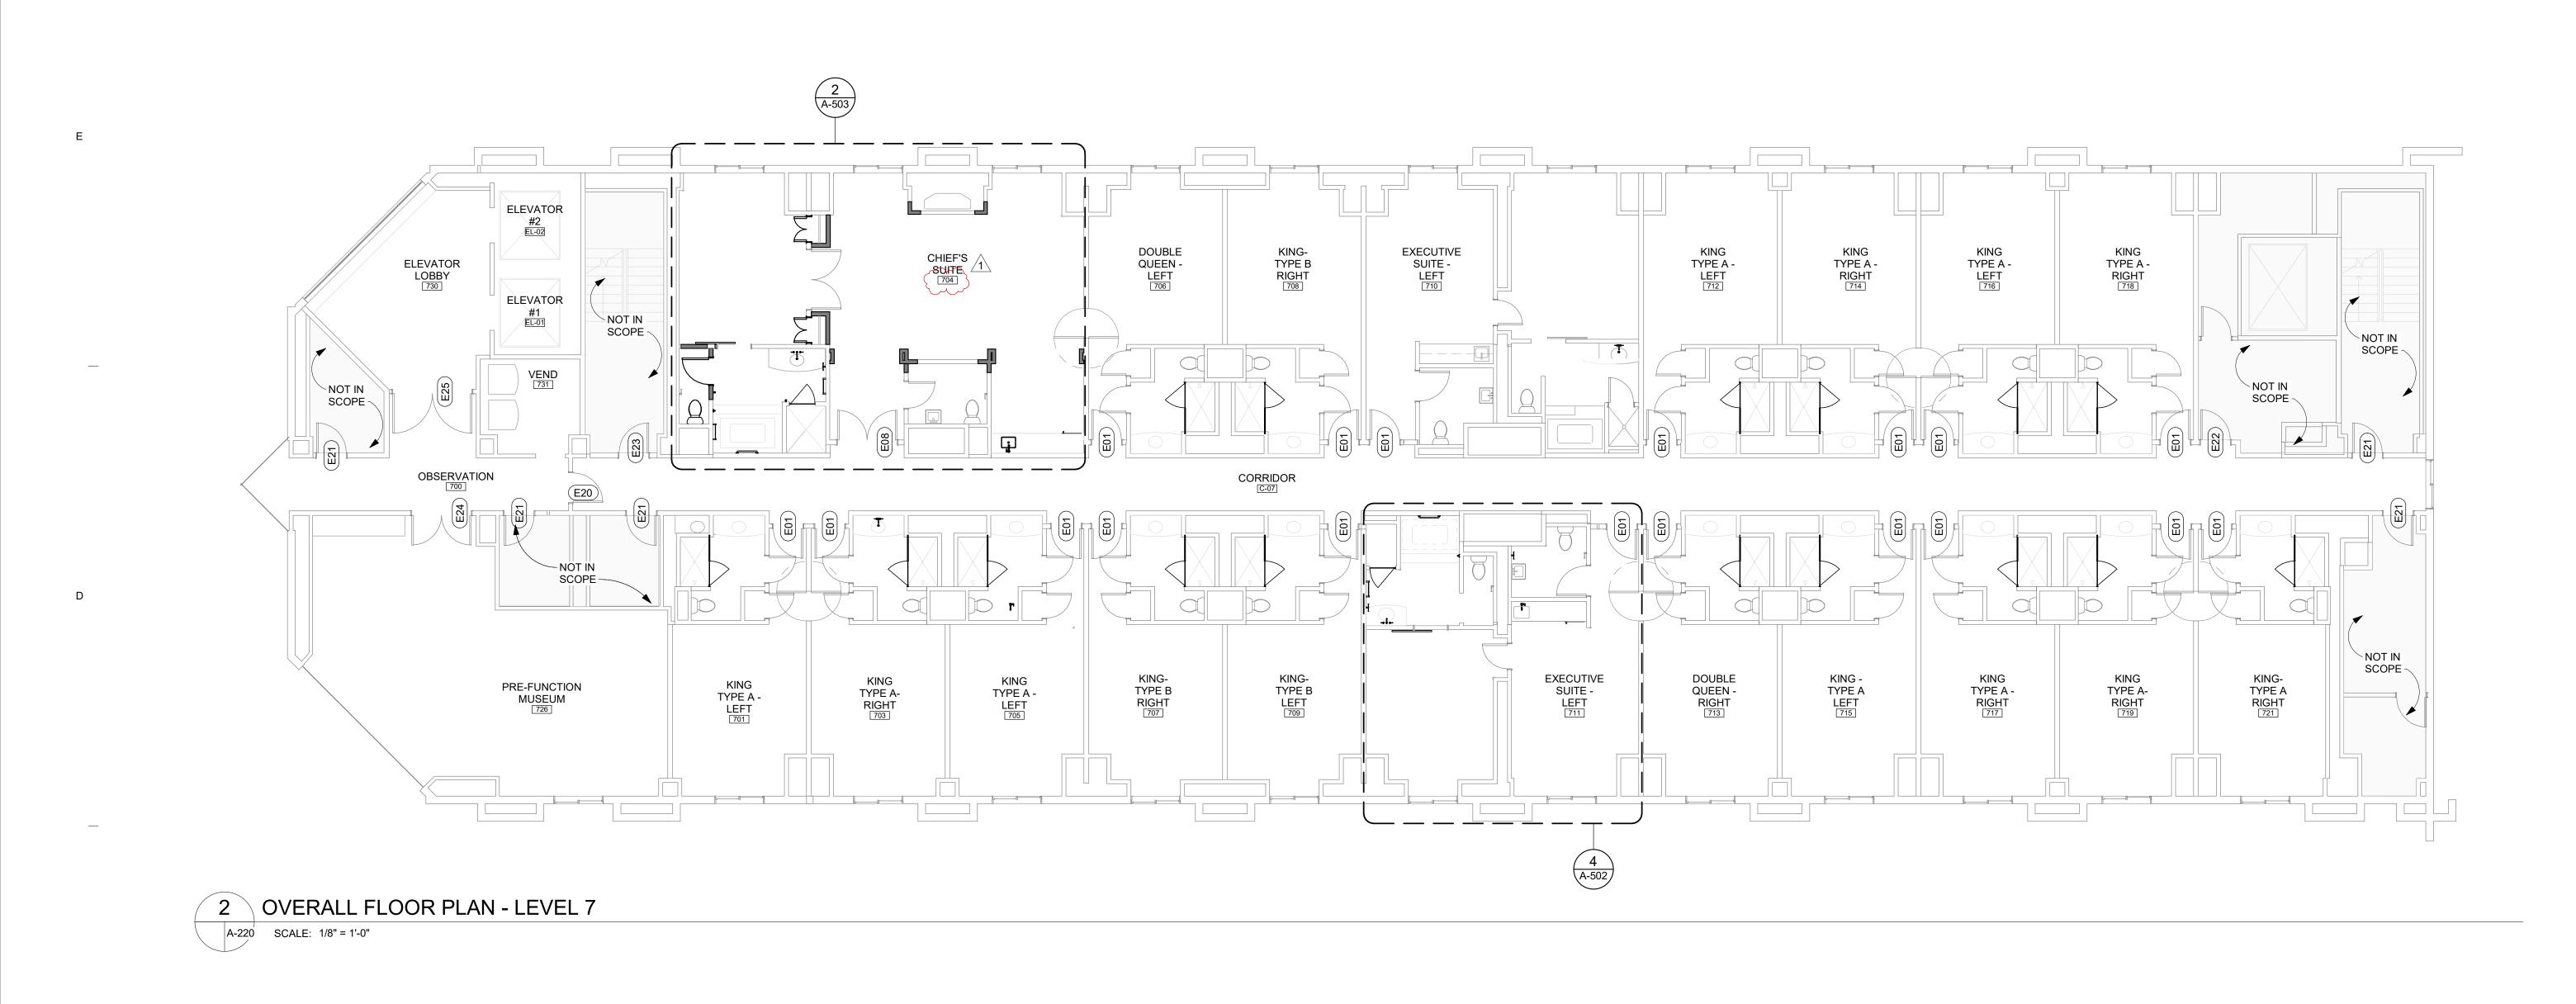

# CHEROKEE CASINO & HOTEL WEST SILOAM SPRINGS, OKLAHOMA WEST SILOAM SPRINGS, OKLAHOMA

5 4

6