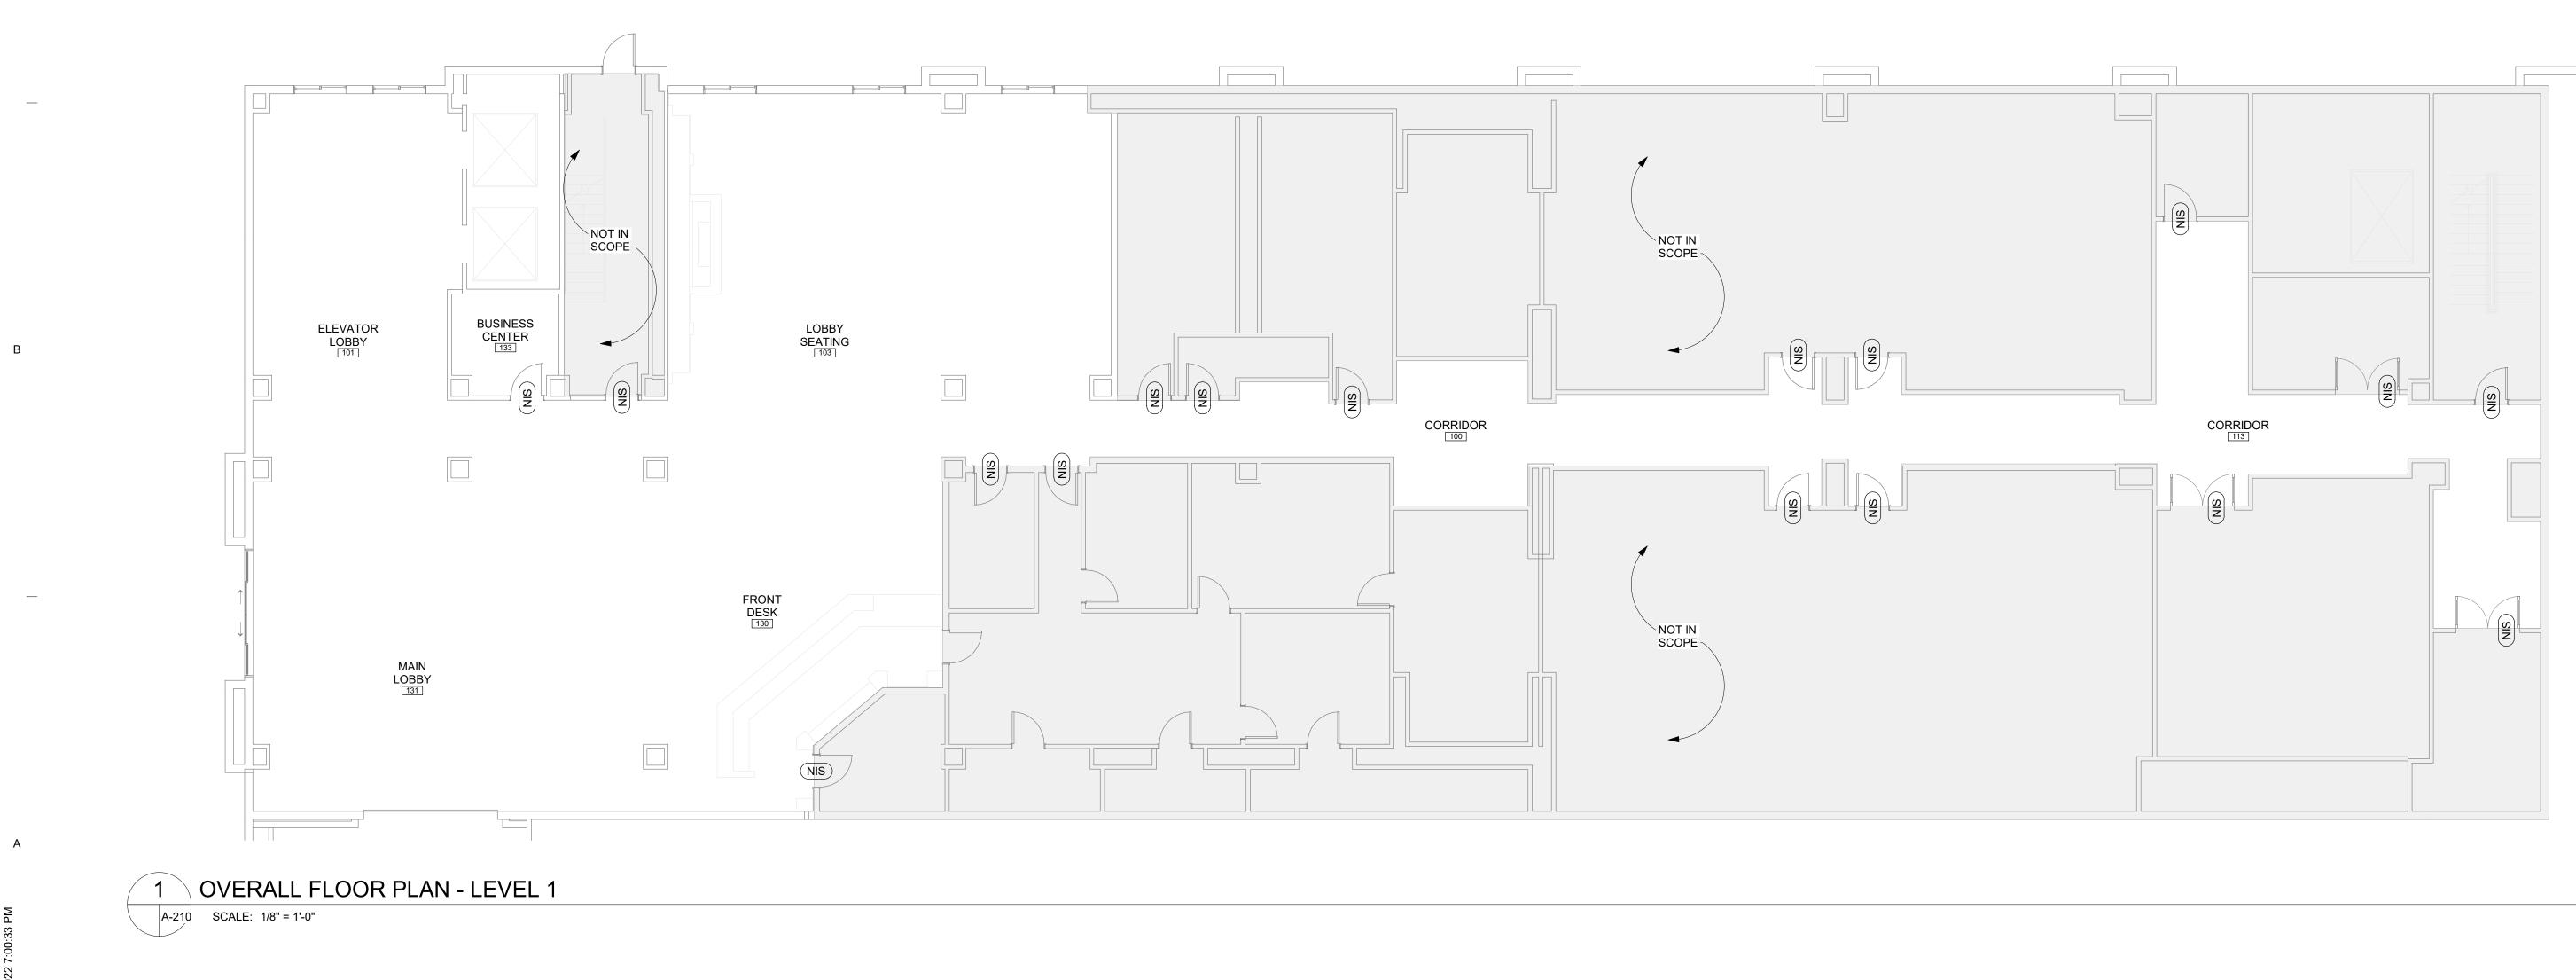

# CHEROKEE CASINO & HOTEL WEST SILOAM SPRINGS, OKLAHOMA WEST SILOAM SPRINGS, OKLAHOMA

5 4

6