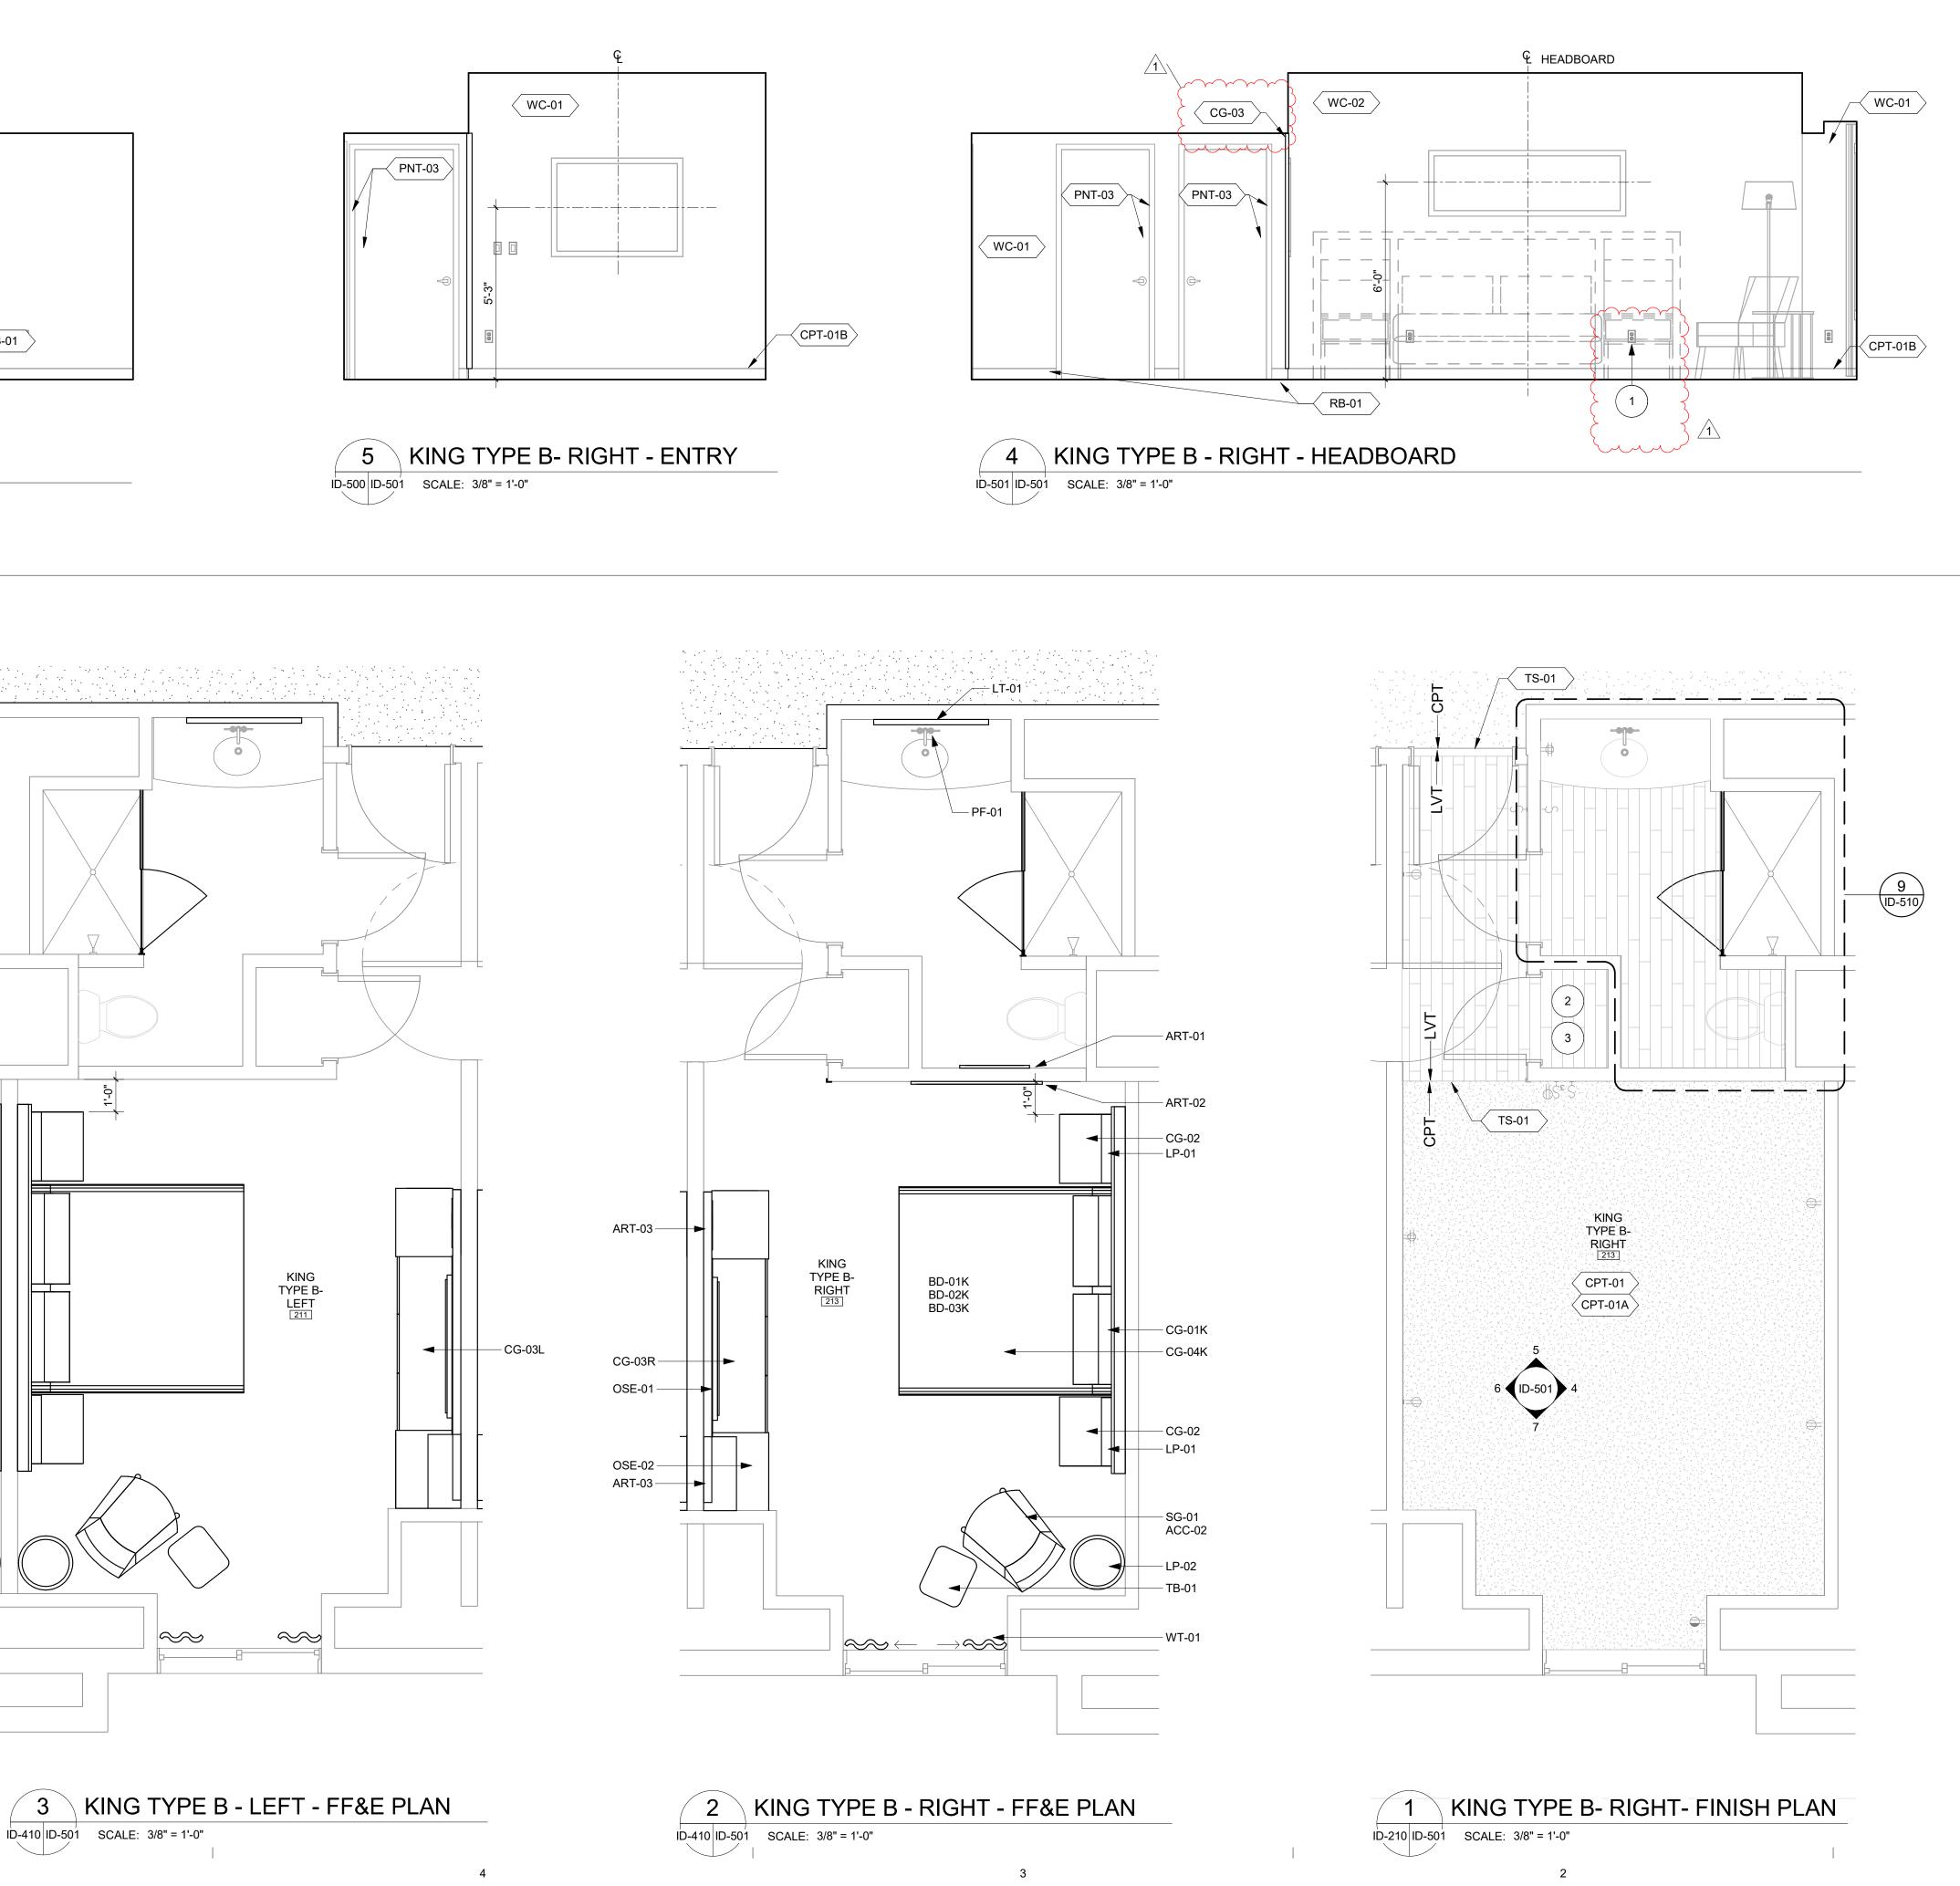

# CHEROKEE CASINO & HOTEL WEST SILOAM SPRINGS, OKLAHOMA WEST SILOAM SPRINGS, OKLAHOMA

5 4

6