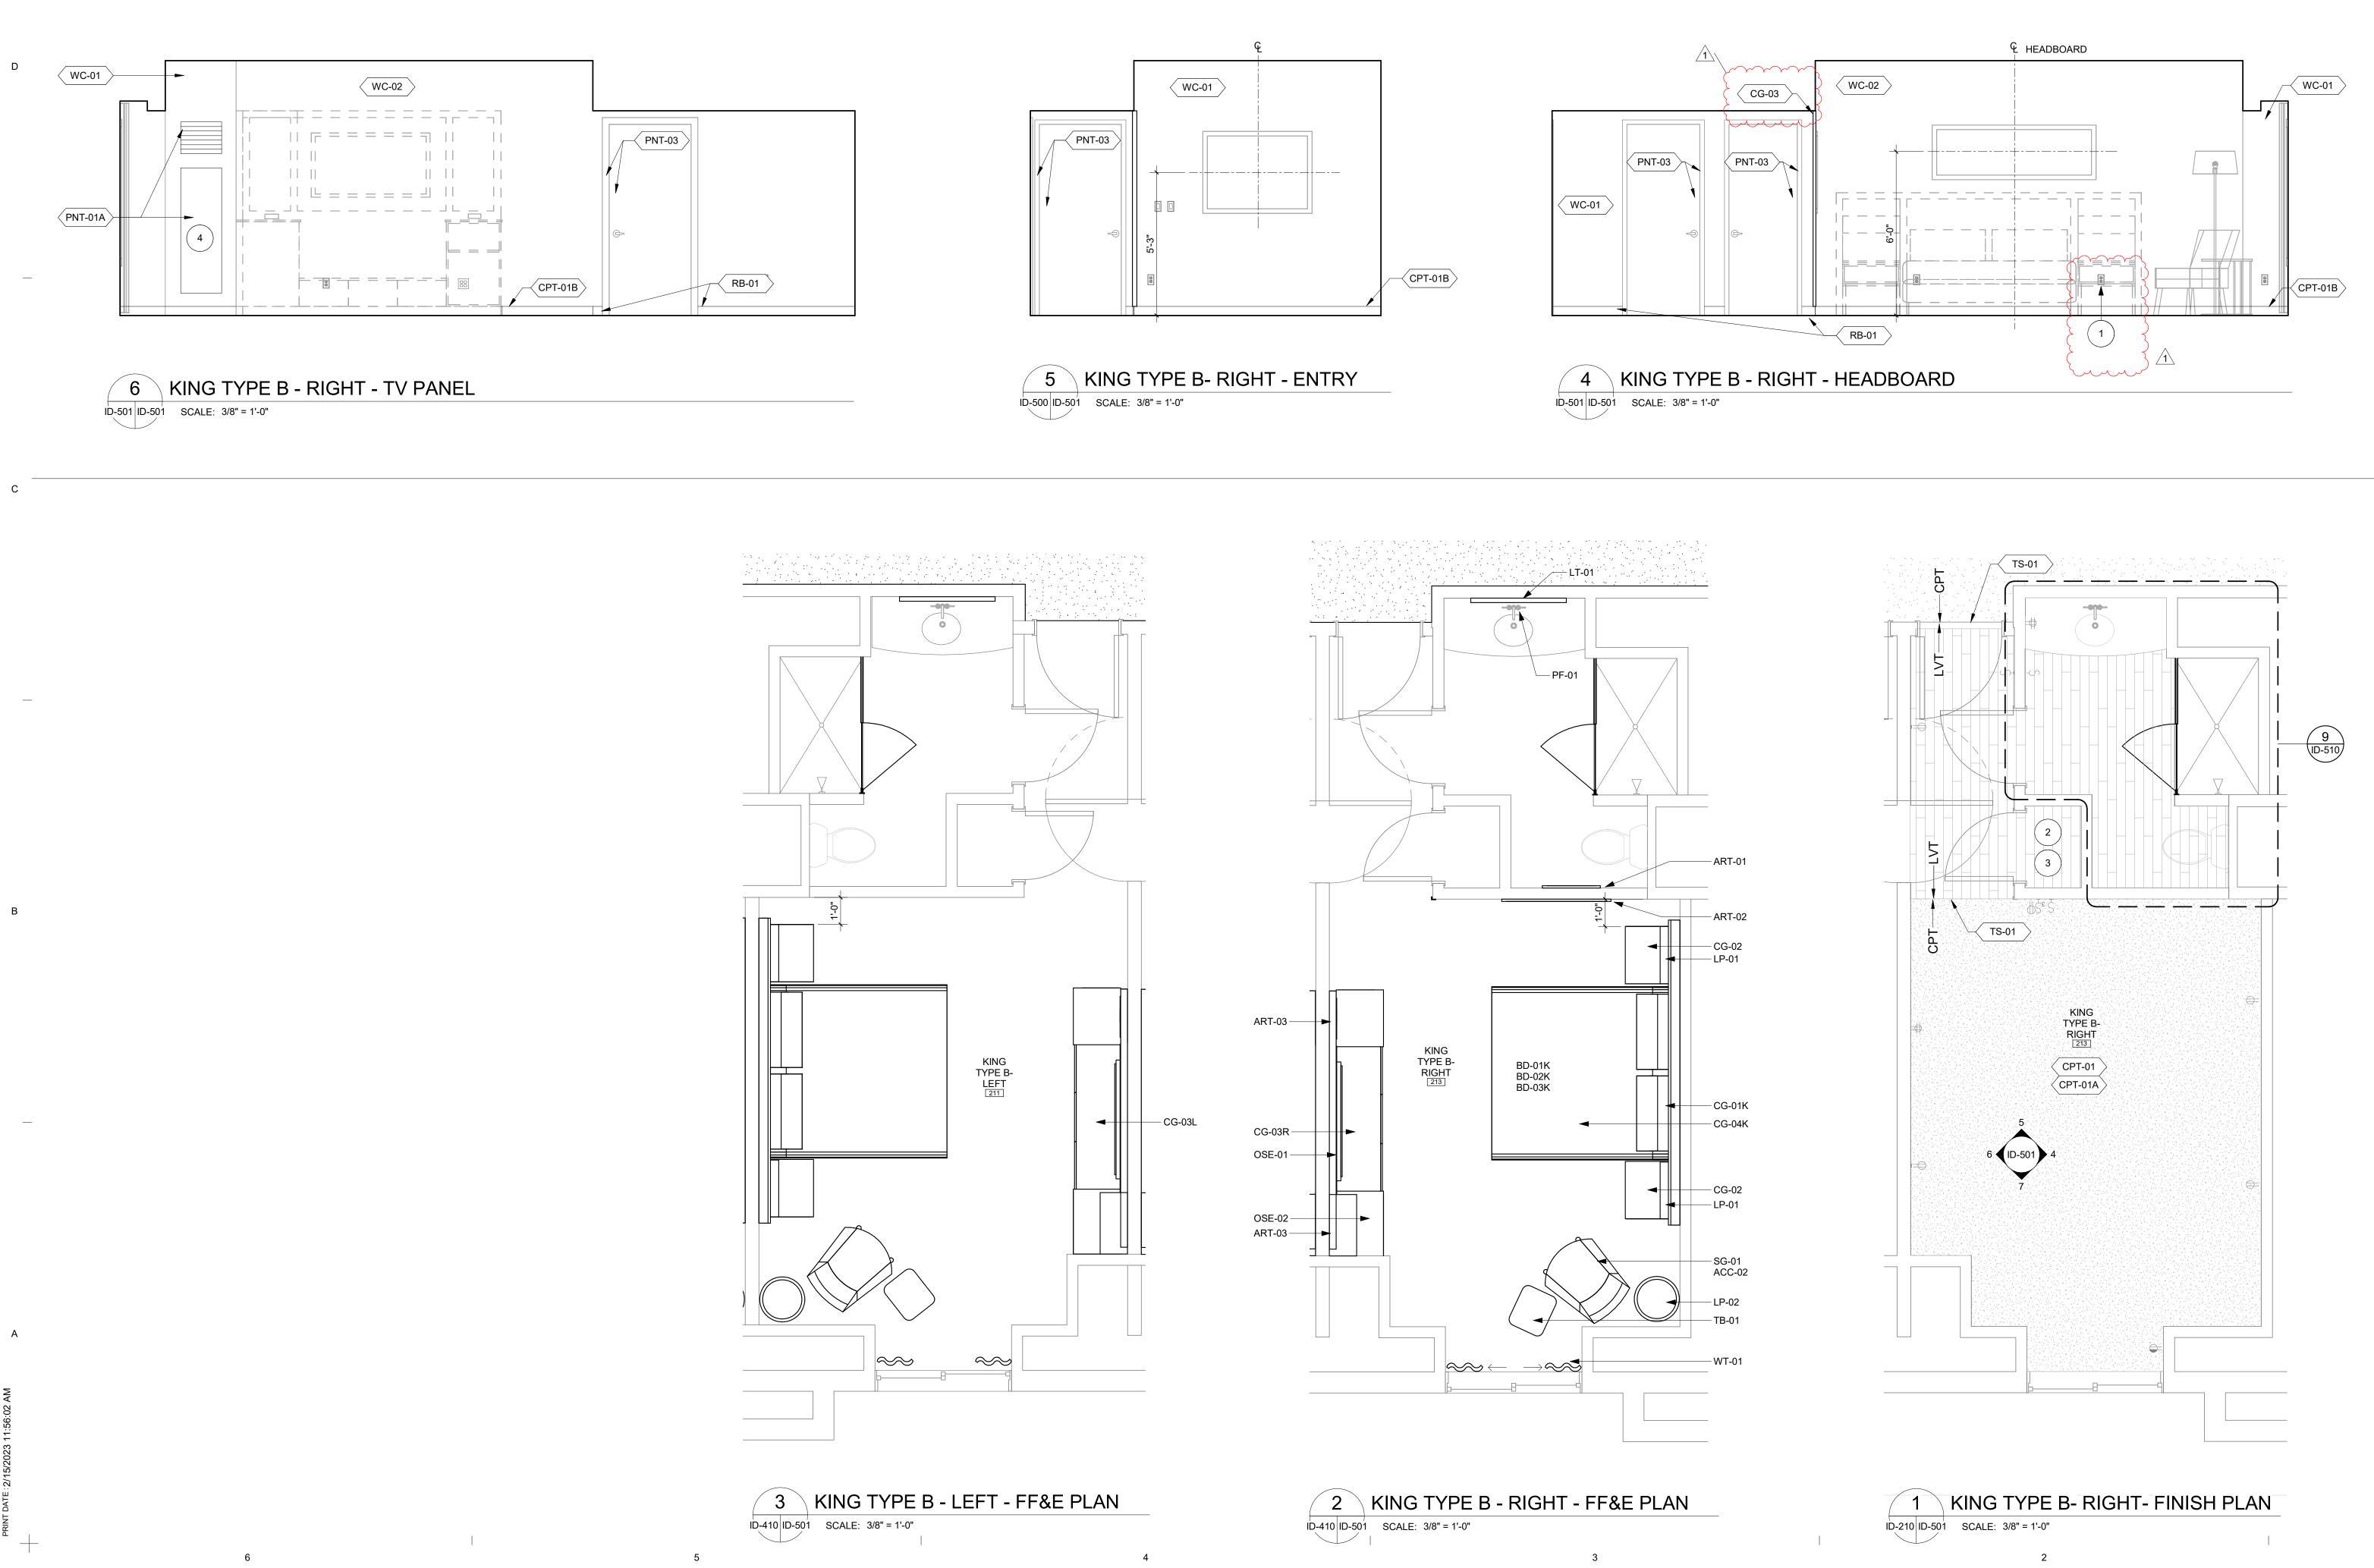

# CHEROKEE CASINO & HOTEL WEST SILOAM SPRINGS, OKLAHOMA WEST SILOAM SPRINGS, OKLAHOMA

5 4

6