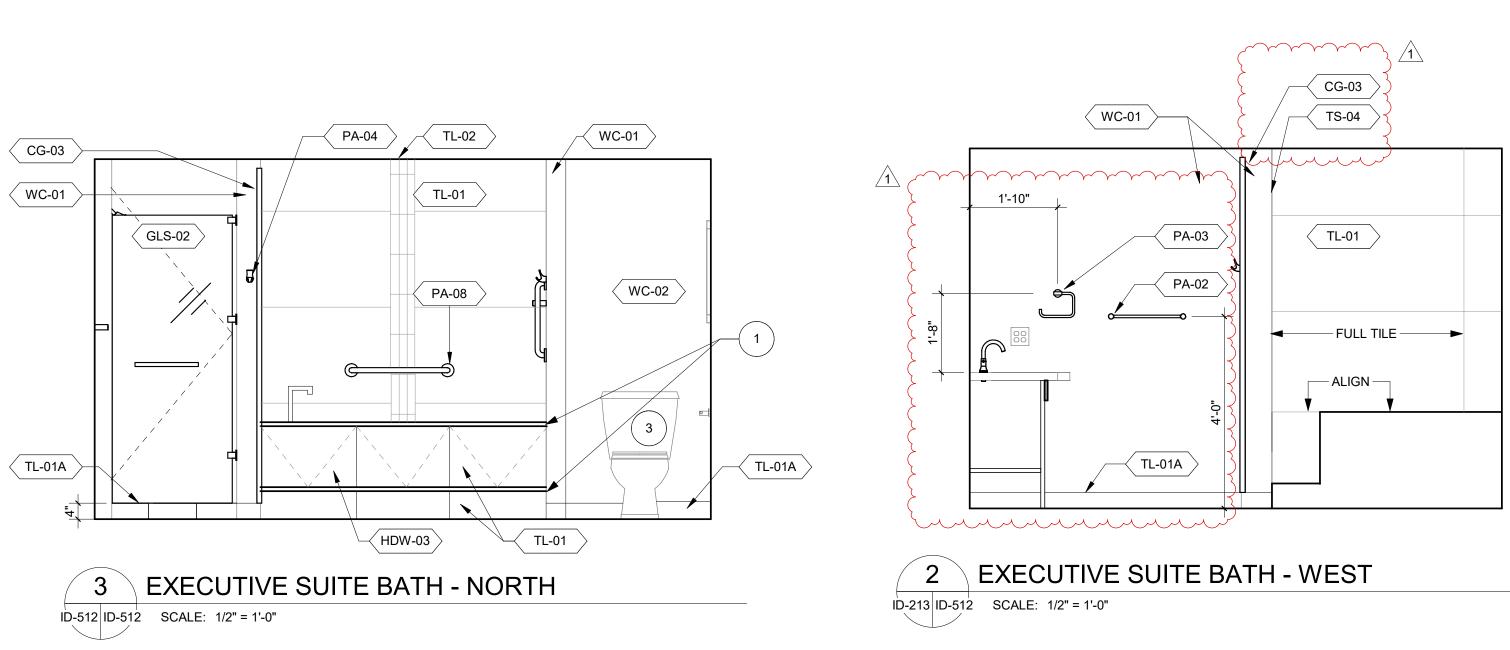

# CHEROKEE CASINO & HOTEL WEST SILOAM SPRINGS, OKLAHOMA WEST SILOAM SPRINGS, OKLAHOMA

5 4

6