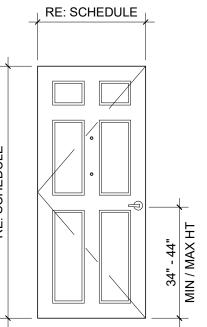

| 1/A-910 | SAND, PRIME & PAINT. REFER TO ID. |
| E23  | -             | А    | HM    | PNT-03 | 3' - 0" | 7' - 0" | 2"     |       | 1        | НМ    | PNT-03 | 3/A-910 | 2/A-910 | 1/A-910 | SAND, PRIME & PAINT. REFER TO ID. |
| E24  | -             | С    | НМ    | PNT-03 | 6' - 0" | 7' - 0" | 2"     |       | 2        | НМ    | PNT-03 | 3/A-910 | 2/A-910 | 1/A-910 | SAND, PRIME & PAINT. REFER TO ID. |
| E25  | 90 MIN        | С    | HM    | PNT-03 | 8' - 0" | 7' - 0" | 2"     |       | 2        | НМ    | PNT-03 | 3/A-910 | 2/A-910 | 1/A-910 | SAND, PRIME & PAINT. REFER TO ID. |
| S05  | -             | F    | GL    | GLS-01 | 2' - 8" | 6' - 0" | -      | 3/8"  | -        | GL    | GLS-01 | -       | -       | -       | GLASS SHOWER DOOR. REFER TO ID.   |





6 3





DOOR TYPE - C





DOOR TYPE - B











|                                      |          | B.O. (E) CEILI<br>10' - 0" AFF                                                                                                           |
|--------------------------------------|----------|------------------------------------------------------------------------------------------------------------------------------------------|
| E                                    |          | EXISTING CEILING -                                                                                                                       |
|                                      |          | 3 5/8" METAL STUD<br>FRAMING                                                                                                             |
| _