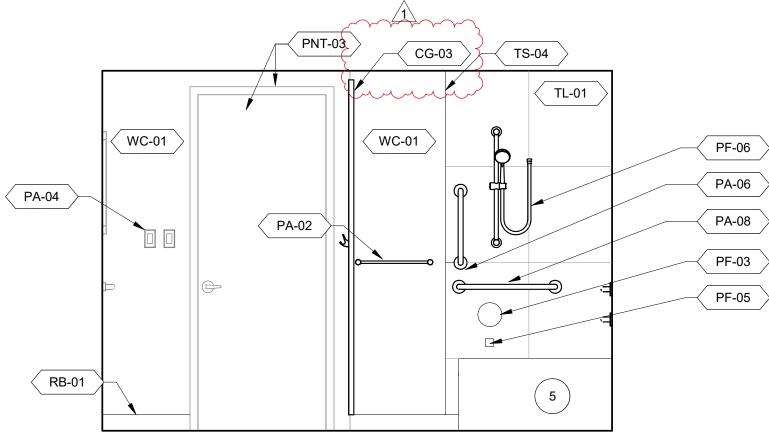

# CHEROKEE CASINO & HOTEL WEST SILOAM SPRINGS, OKLAHOMA WEST SILOAM SPRINGS, OKLAHOMA

5 4

6