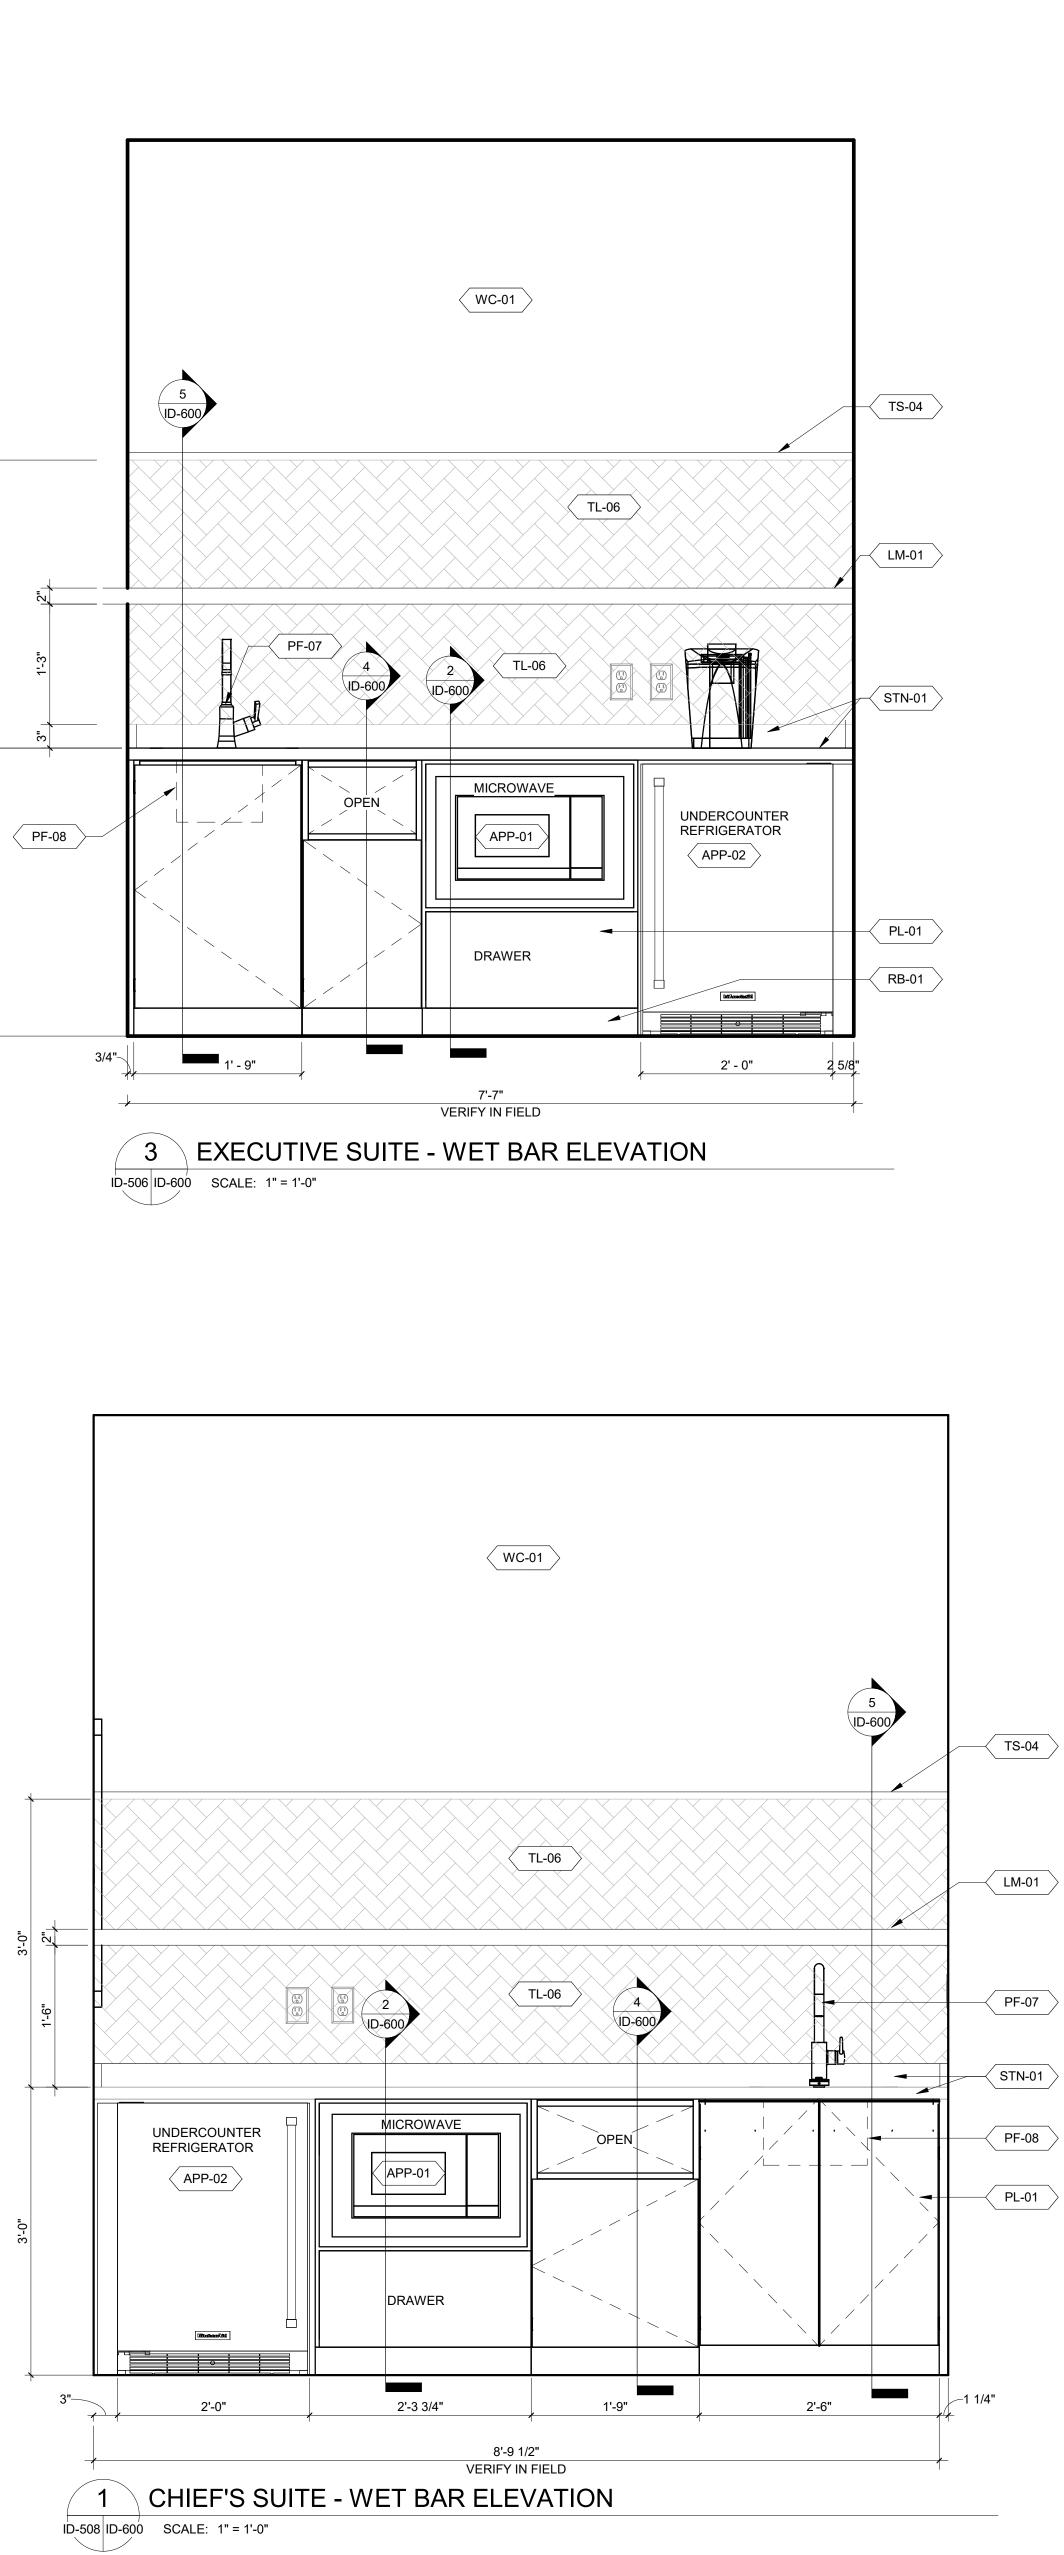

# CHEROKEE CASINO & HOTEL WEST SILOAM SPRINGS, OKLAHOMA WEST SILOAM SPRINGS, OKLAHOMA

5 4

6