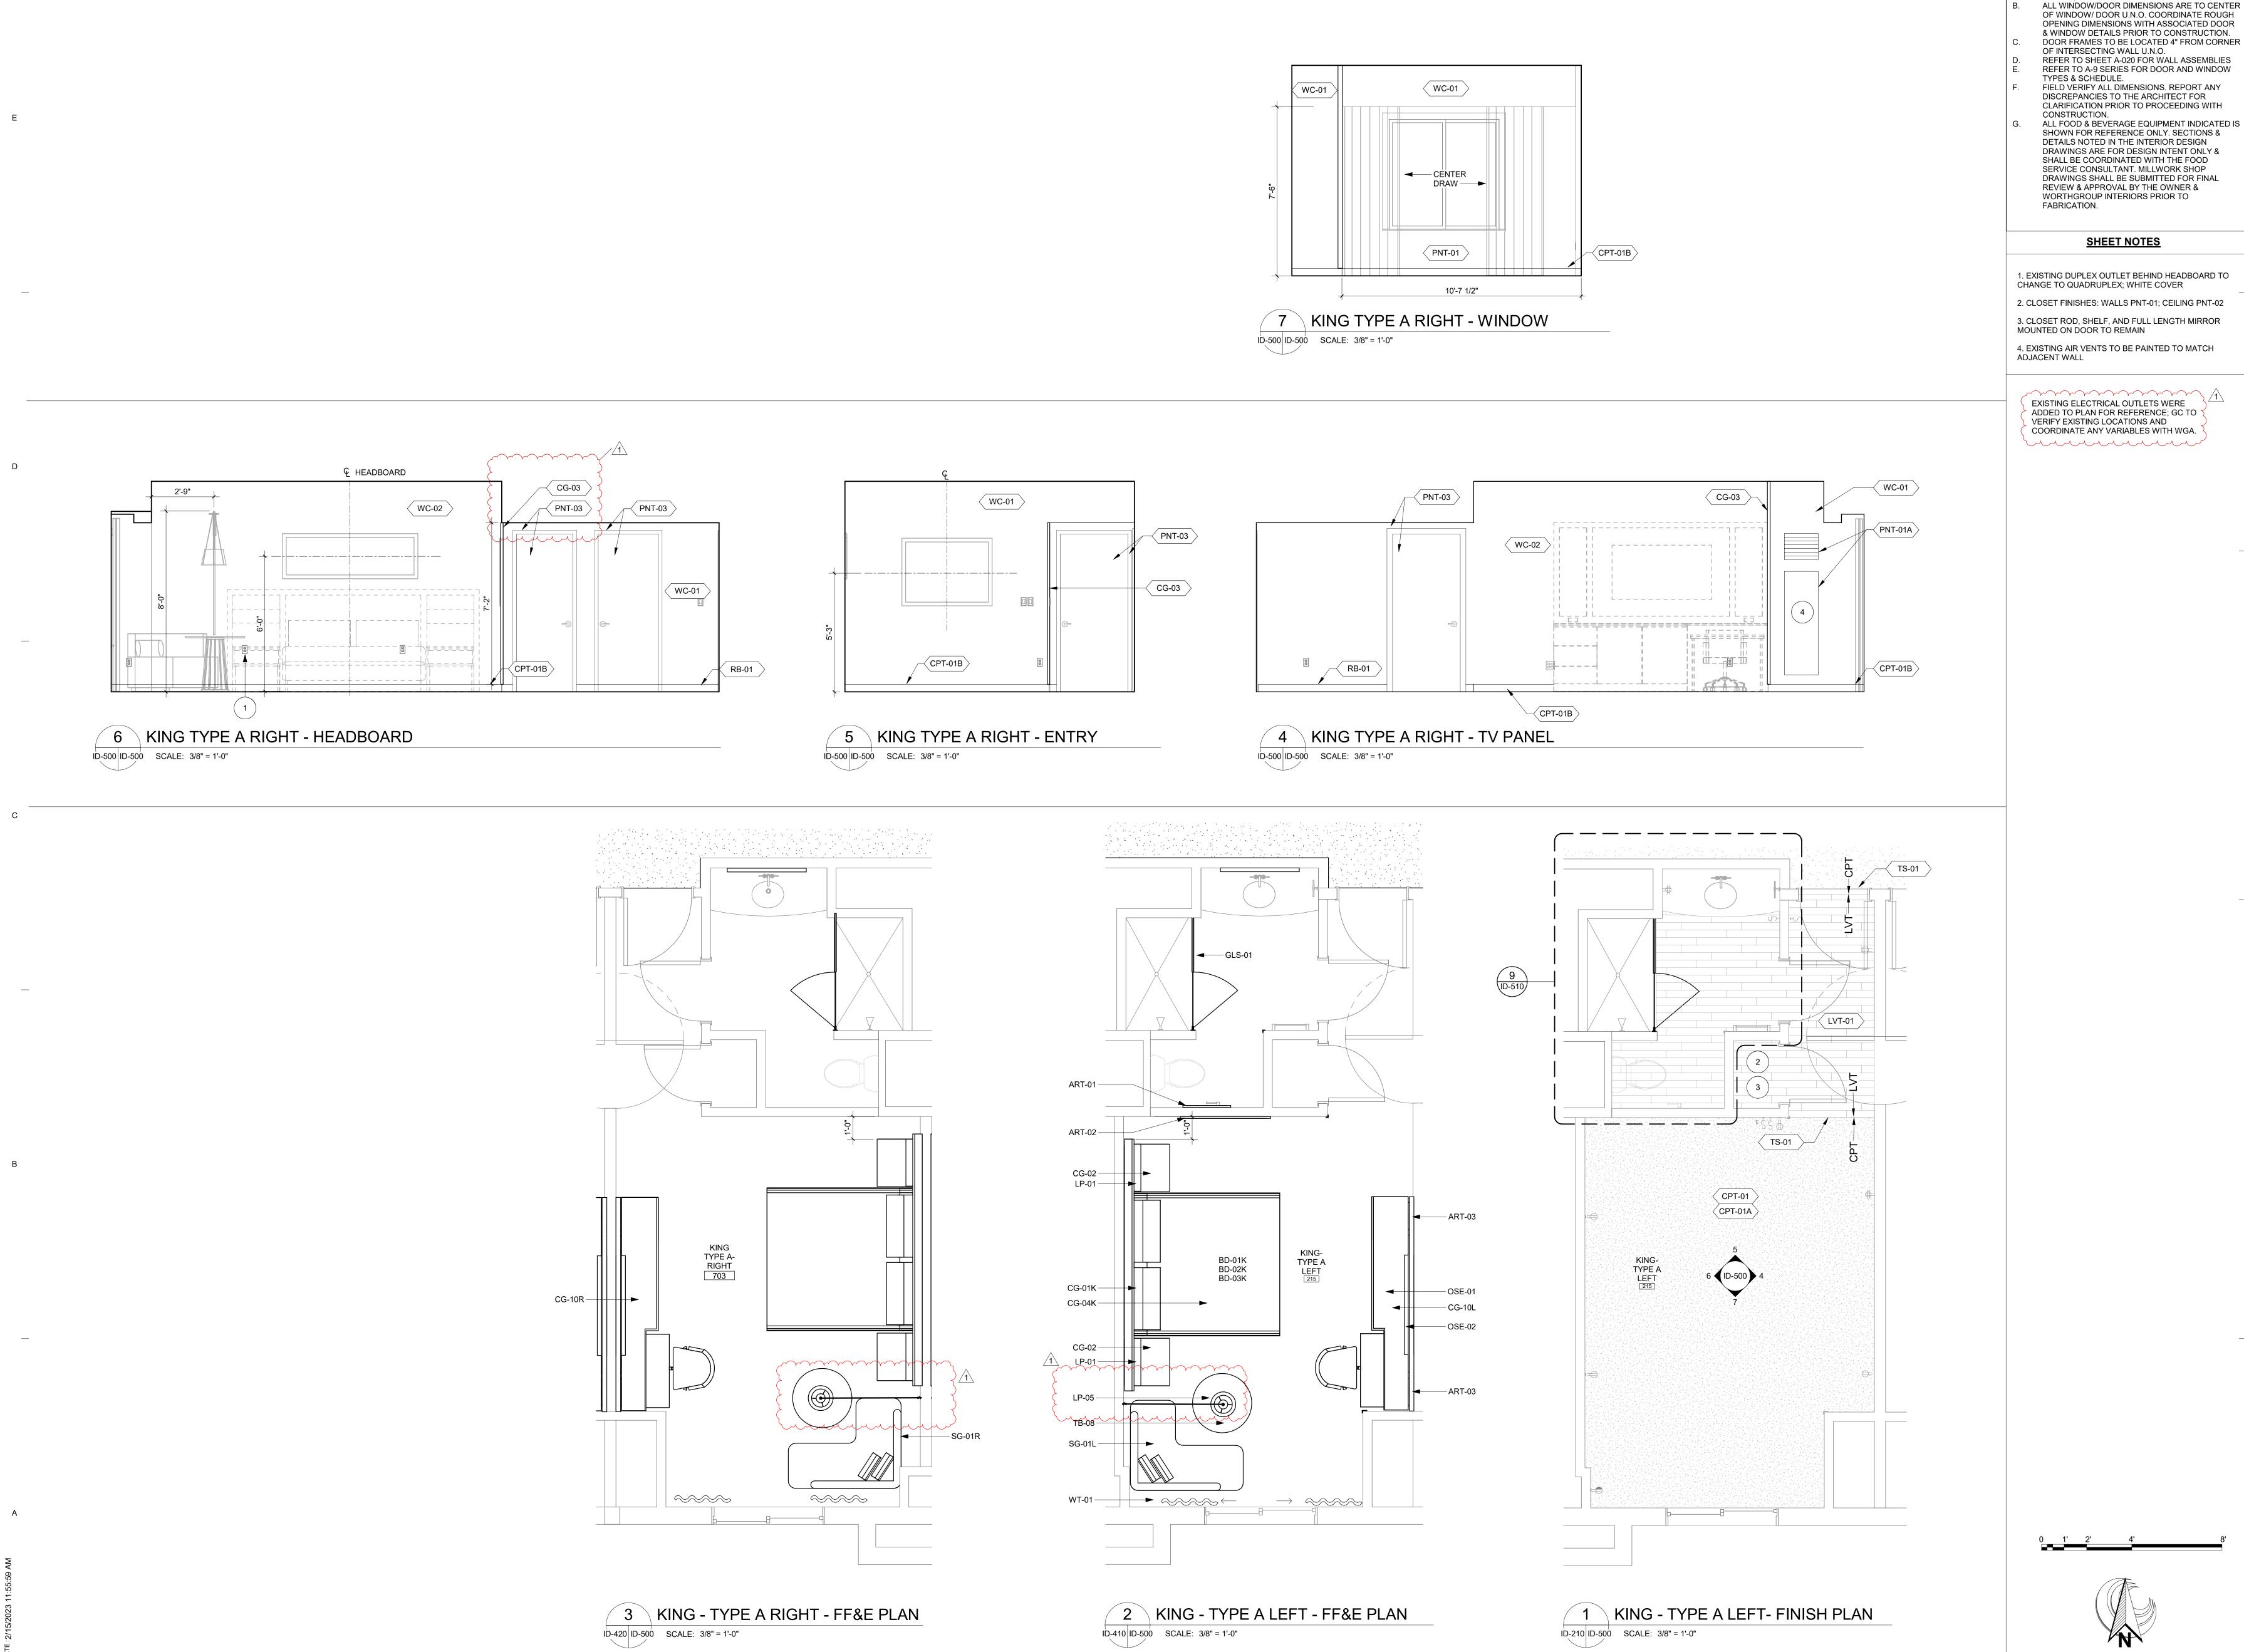

# CHEROKEE CASINO & HOTEL WEST SILOAM SPRINGS, OKLAHOMA WEST SILOAM SPRINGS, OKLAHOMA

5 4

6