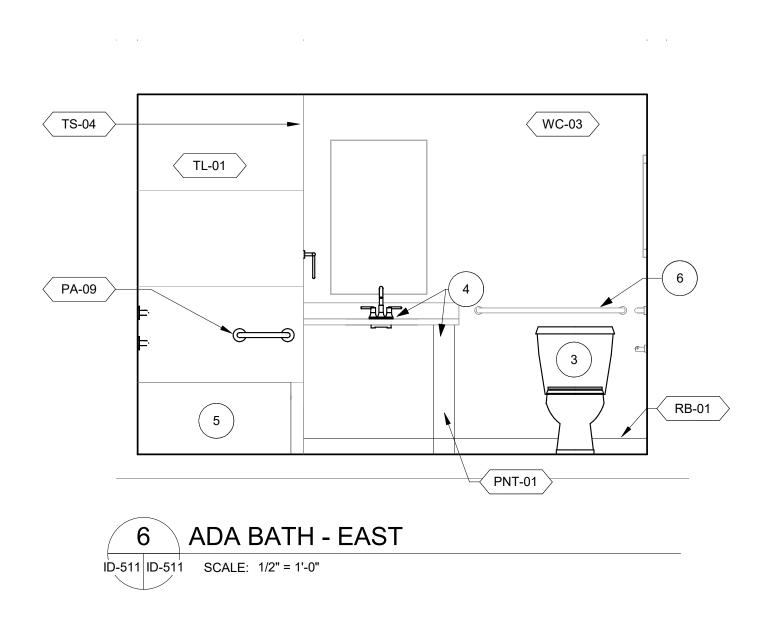

# CHEROKEE CASINO & HOTEL WEST SILOAM SPRINGS, OKLAHOMA WEST SILOAM SPRINGS, OKLAHOMA

5 4

6