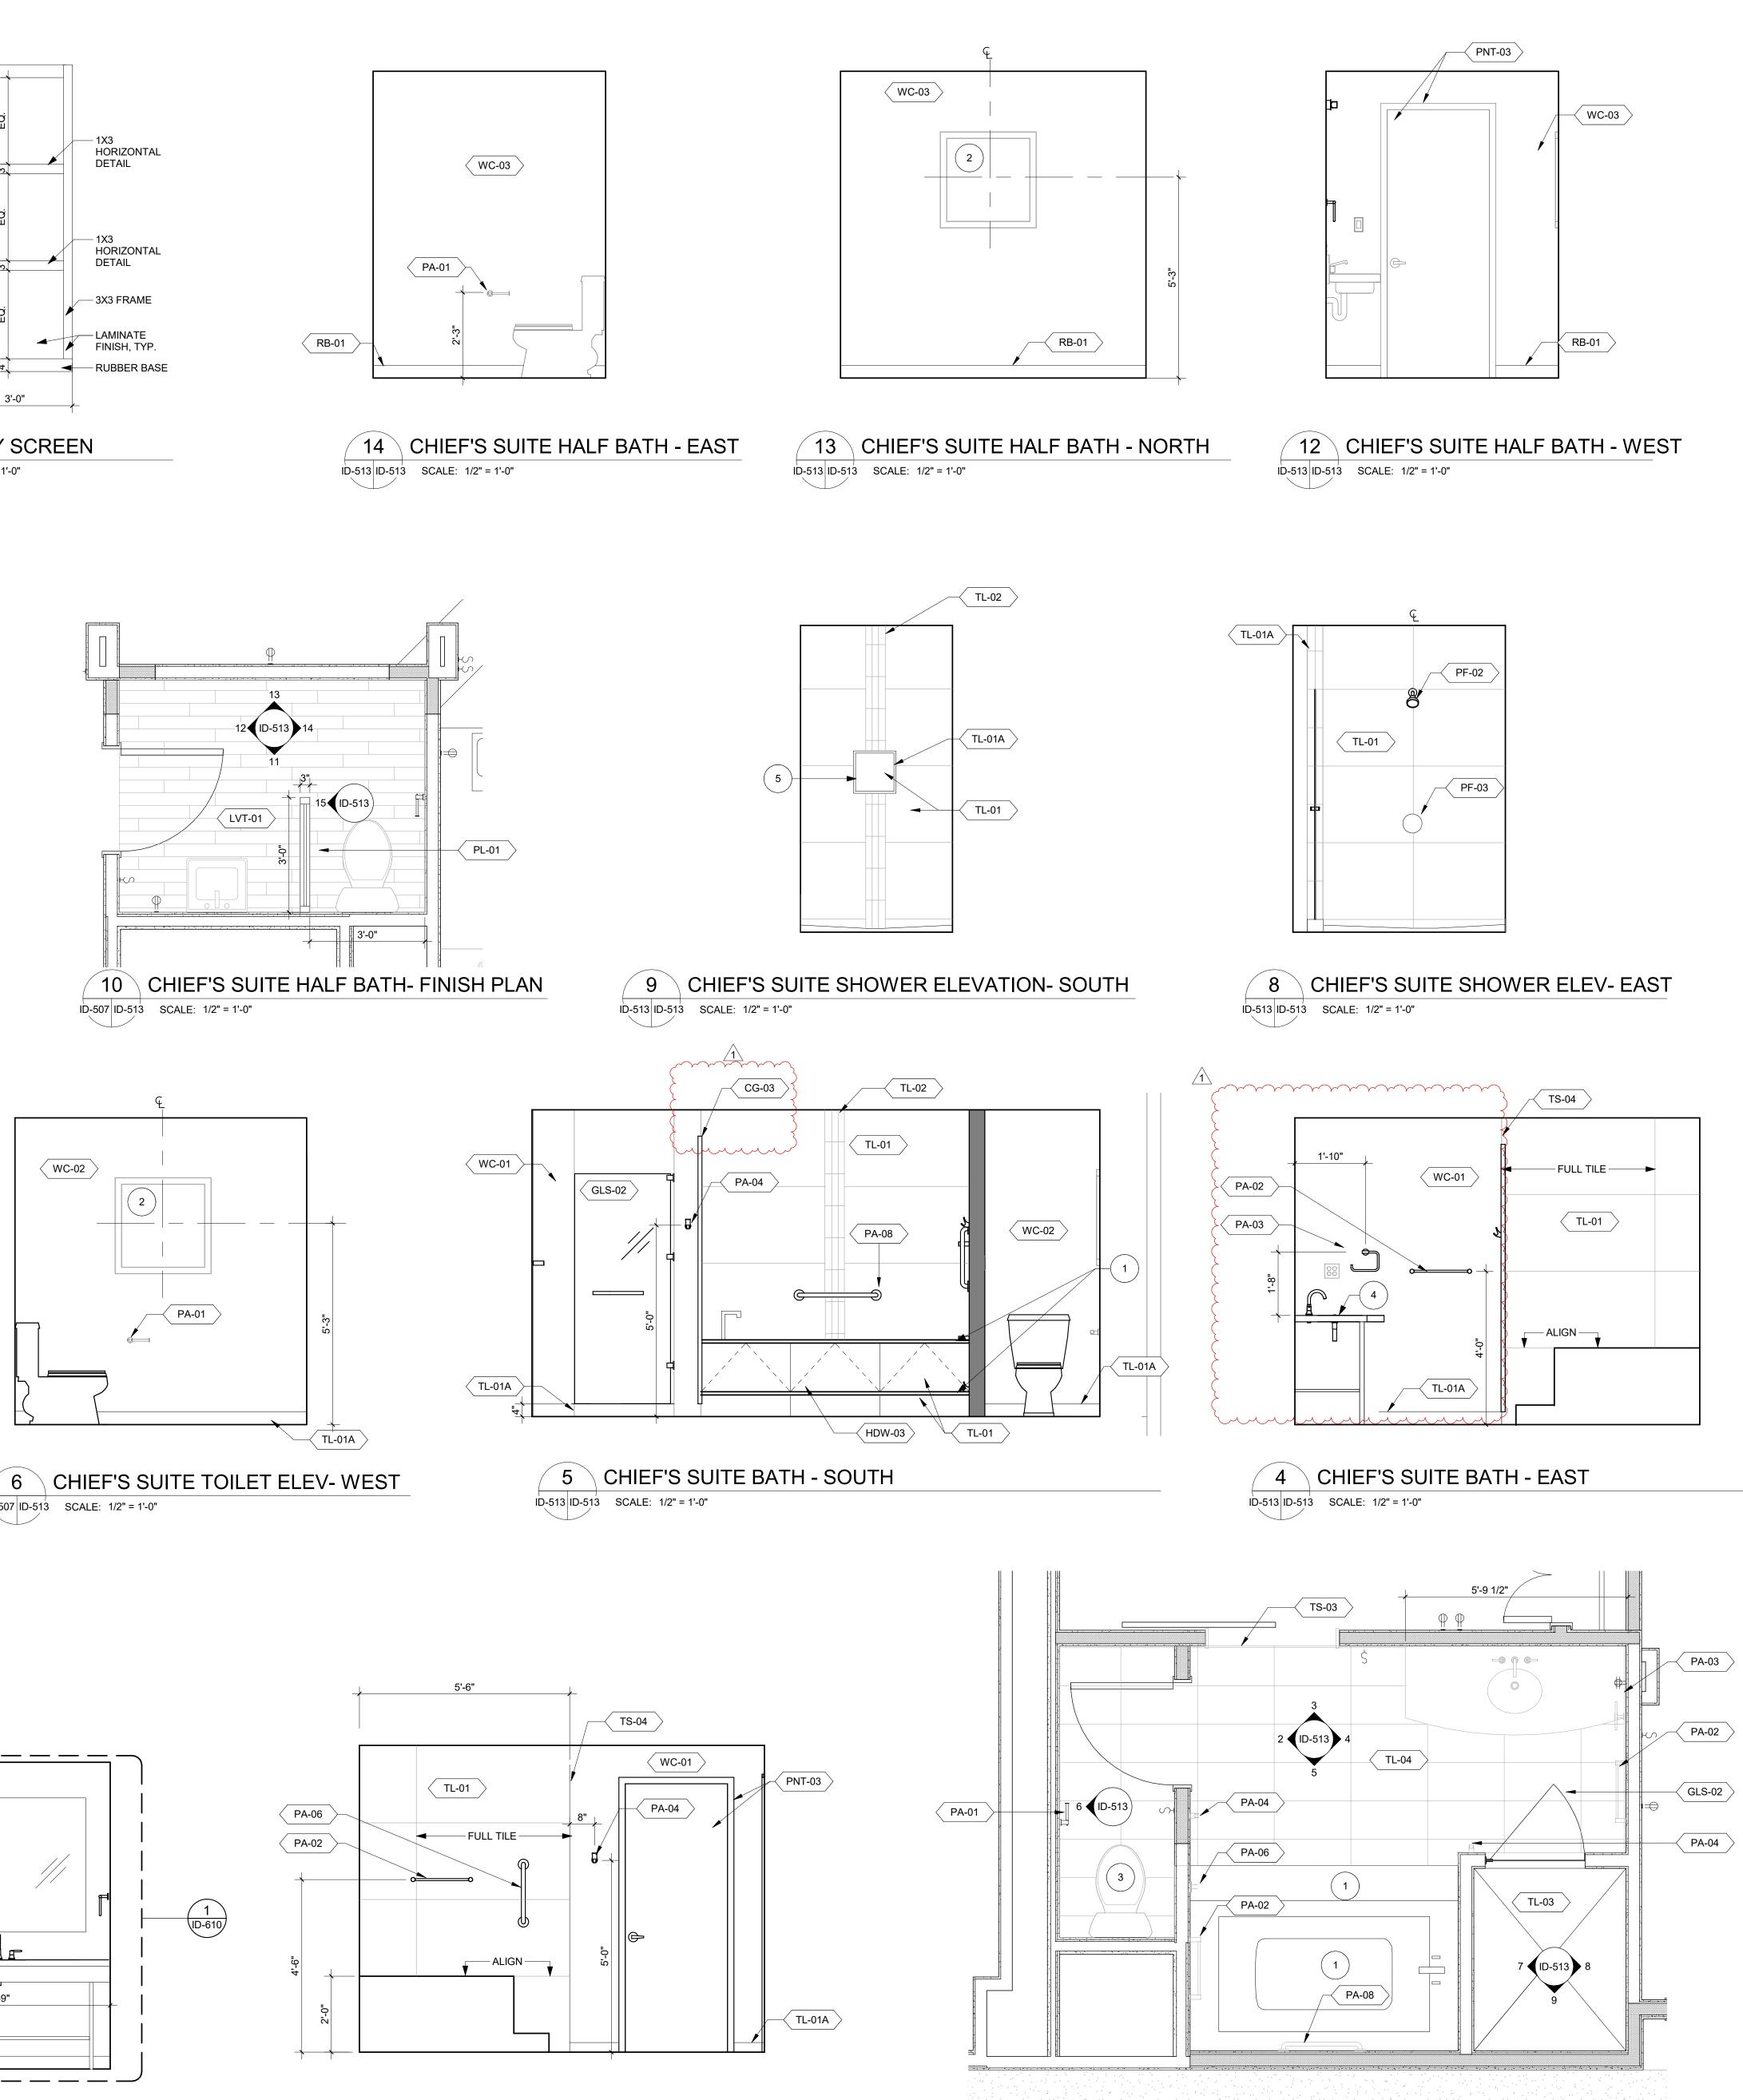

# CHEROKEE CASINO & HOTEL WEST SILOAM SPRINGS, OKLAHOMA WEST SILOAM SPRINGS, OKLAHOMA

5 4

6