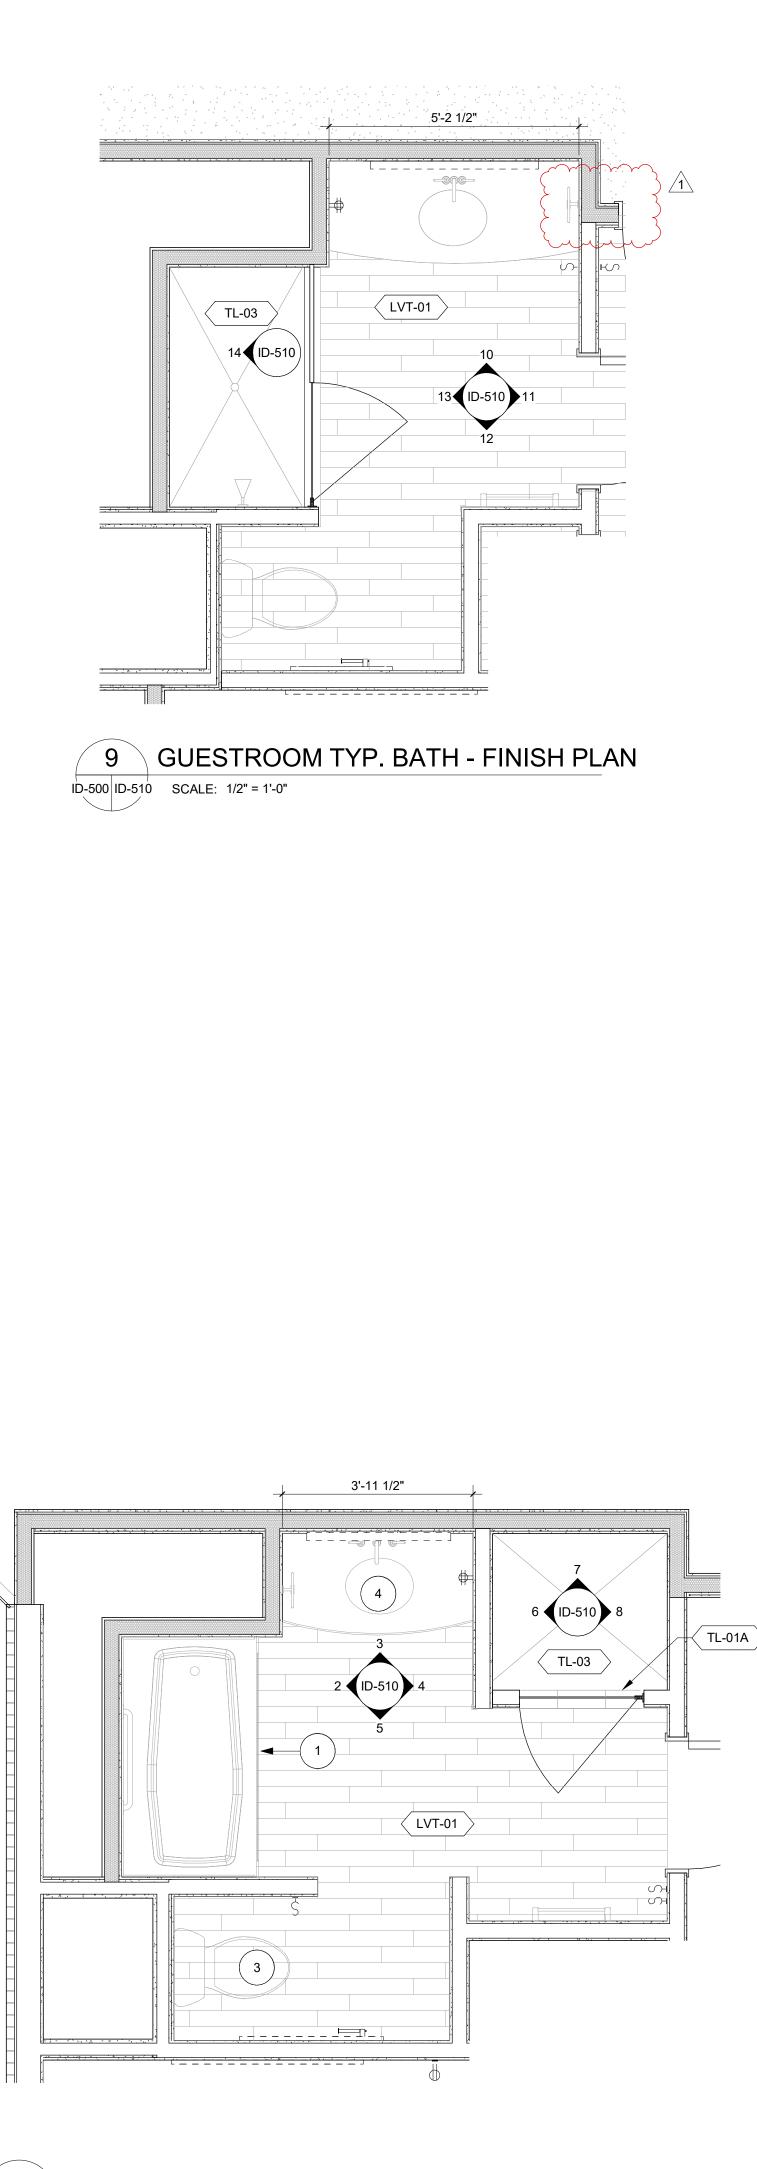

# CHEROKEE CASINO & HOTEL WEST SILOAM SPRINGS, OKLAHOMA WEST SILOAM SPRINGS, OKLAHOMA

5 4

6