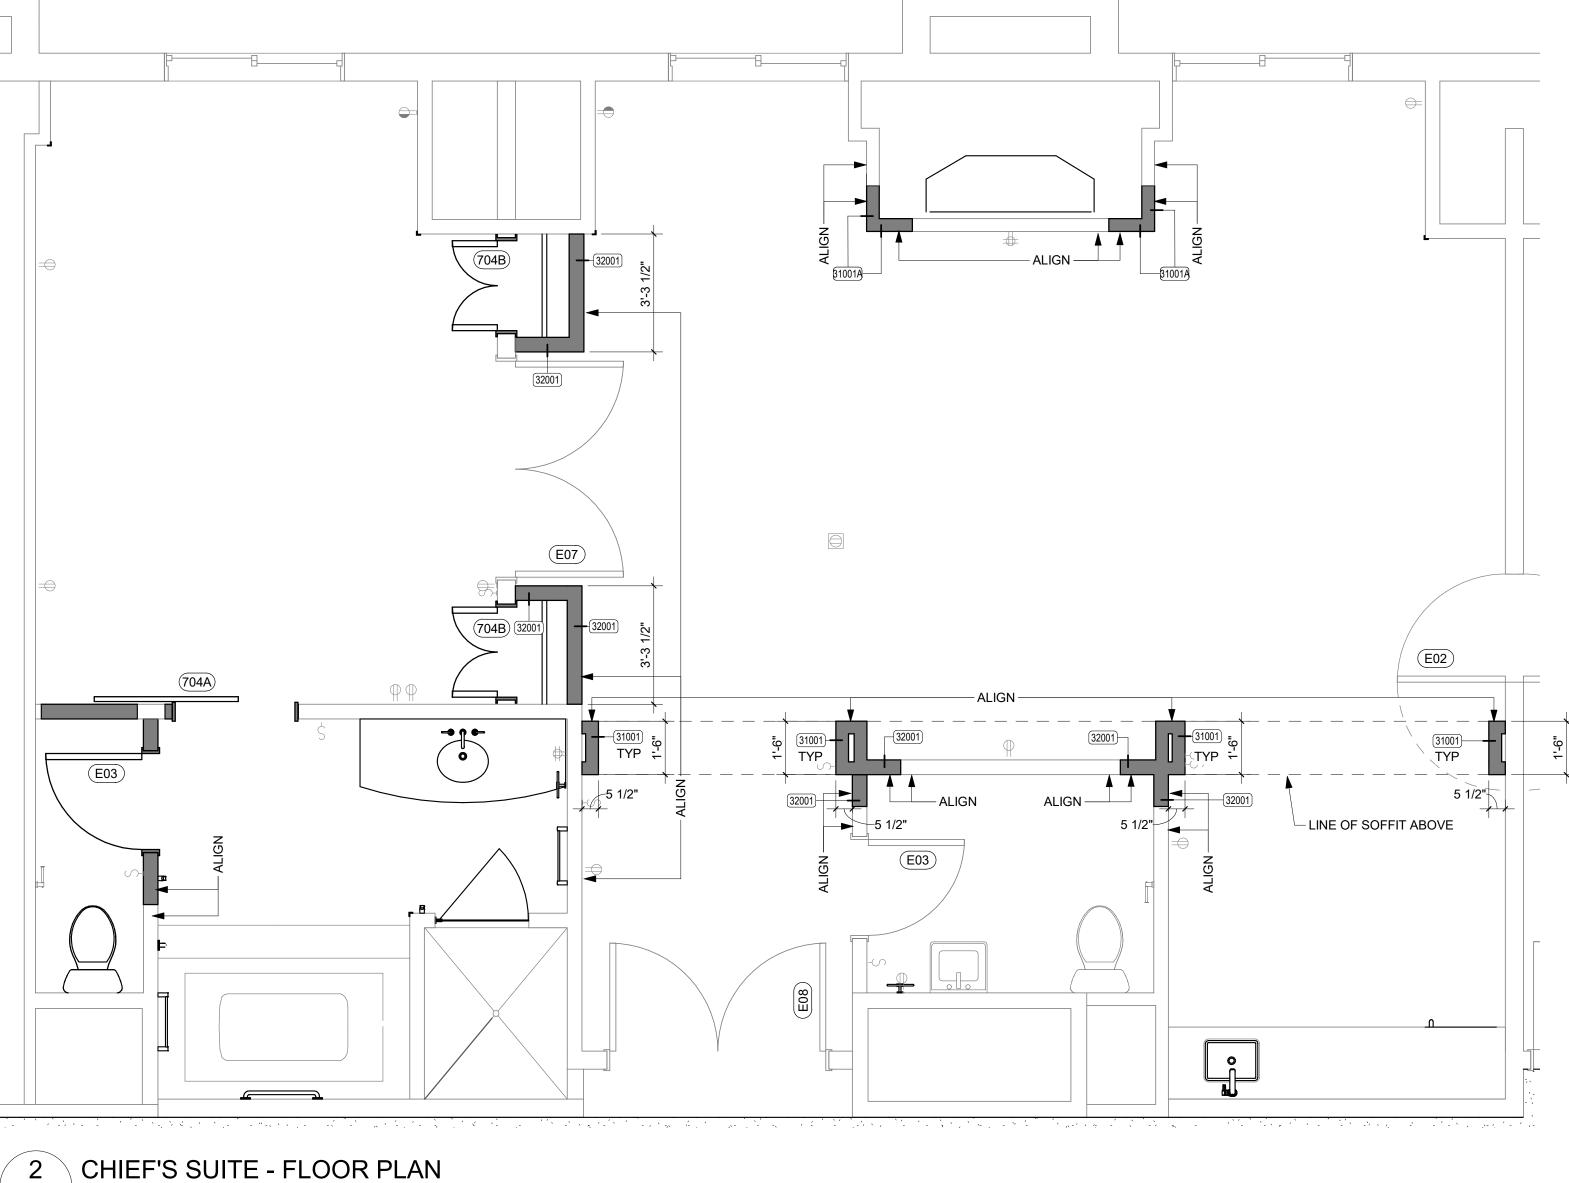

# CHEROKEE CASINO & HOTEL WEST SILOAM SPRINGS, OKLAHOMA WEST SILOAM SPRINGS, OKLAHOMA

5 4

6