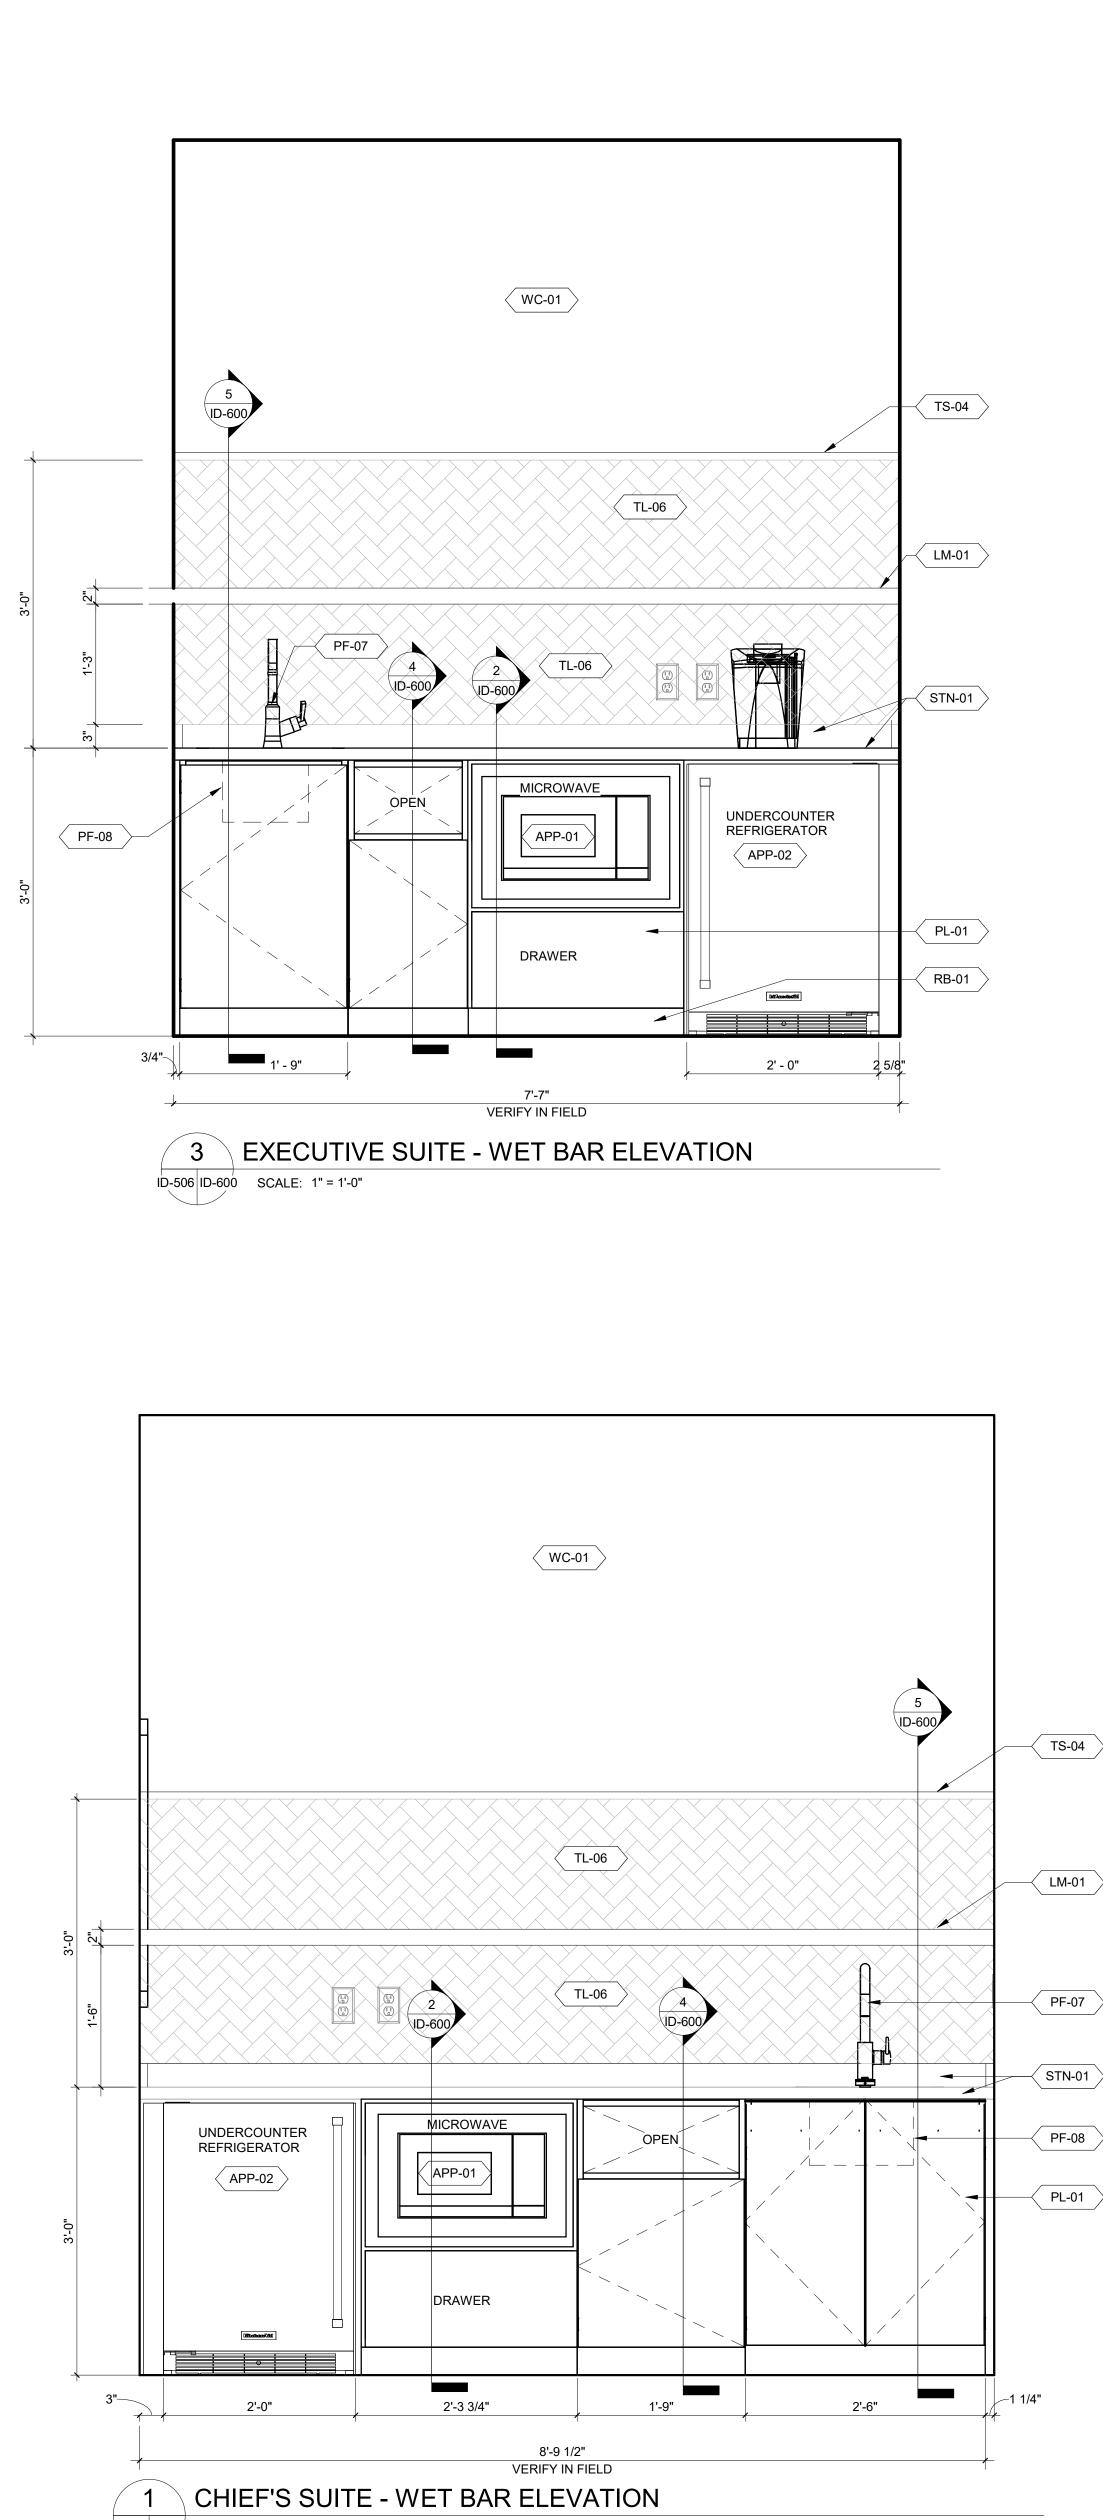

# CHEROKEE CASINO & HOTEL WEST SILOAM SPRINGS, OKLAHOMA WEST SILOAM SPRINGS, OKLAHOMA

5 4

6