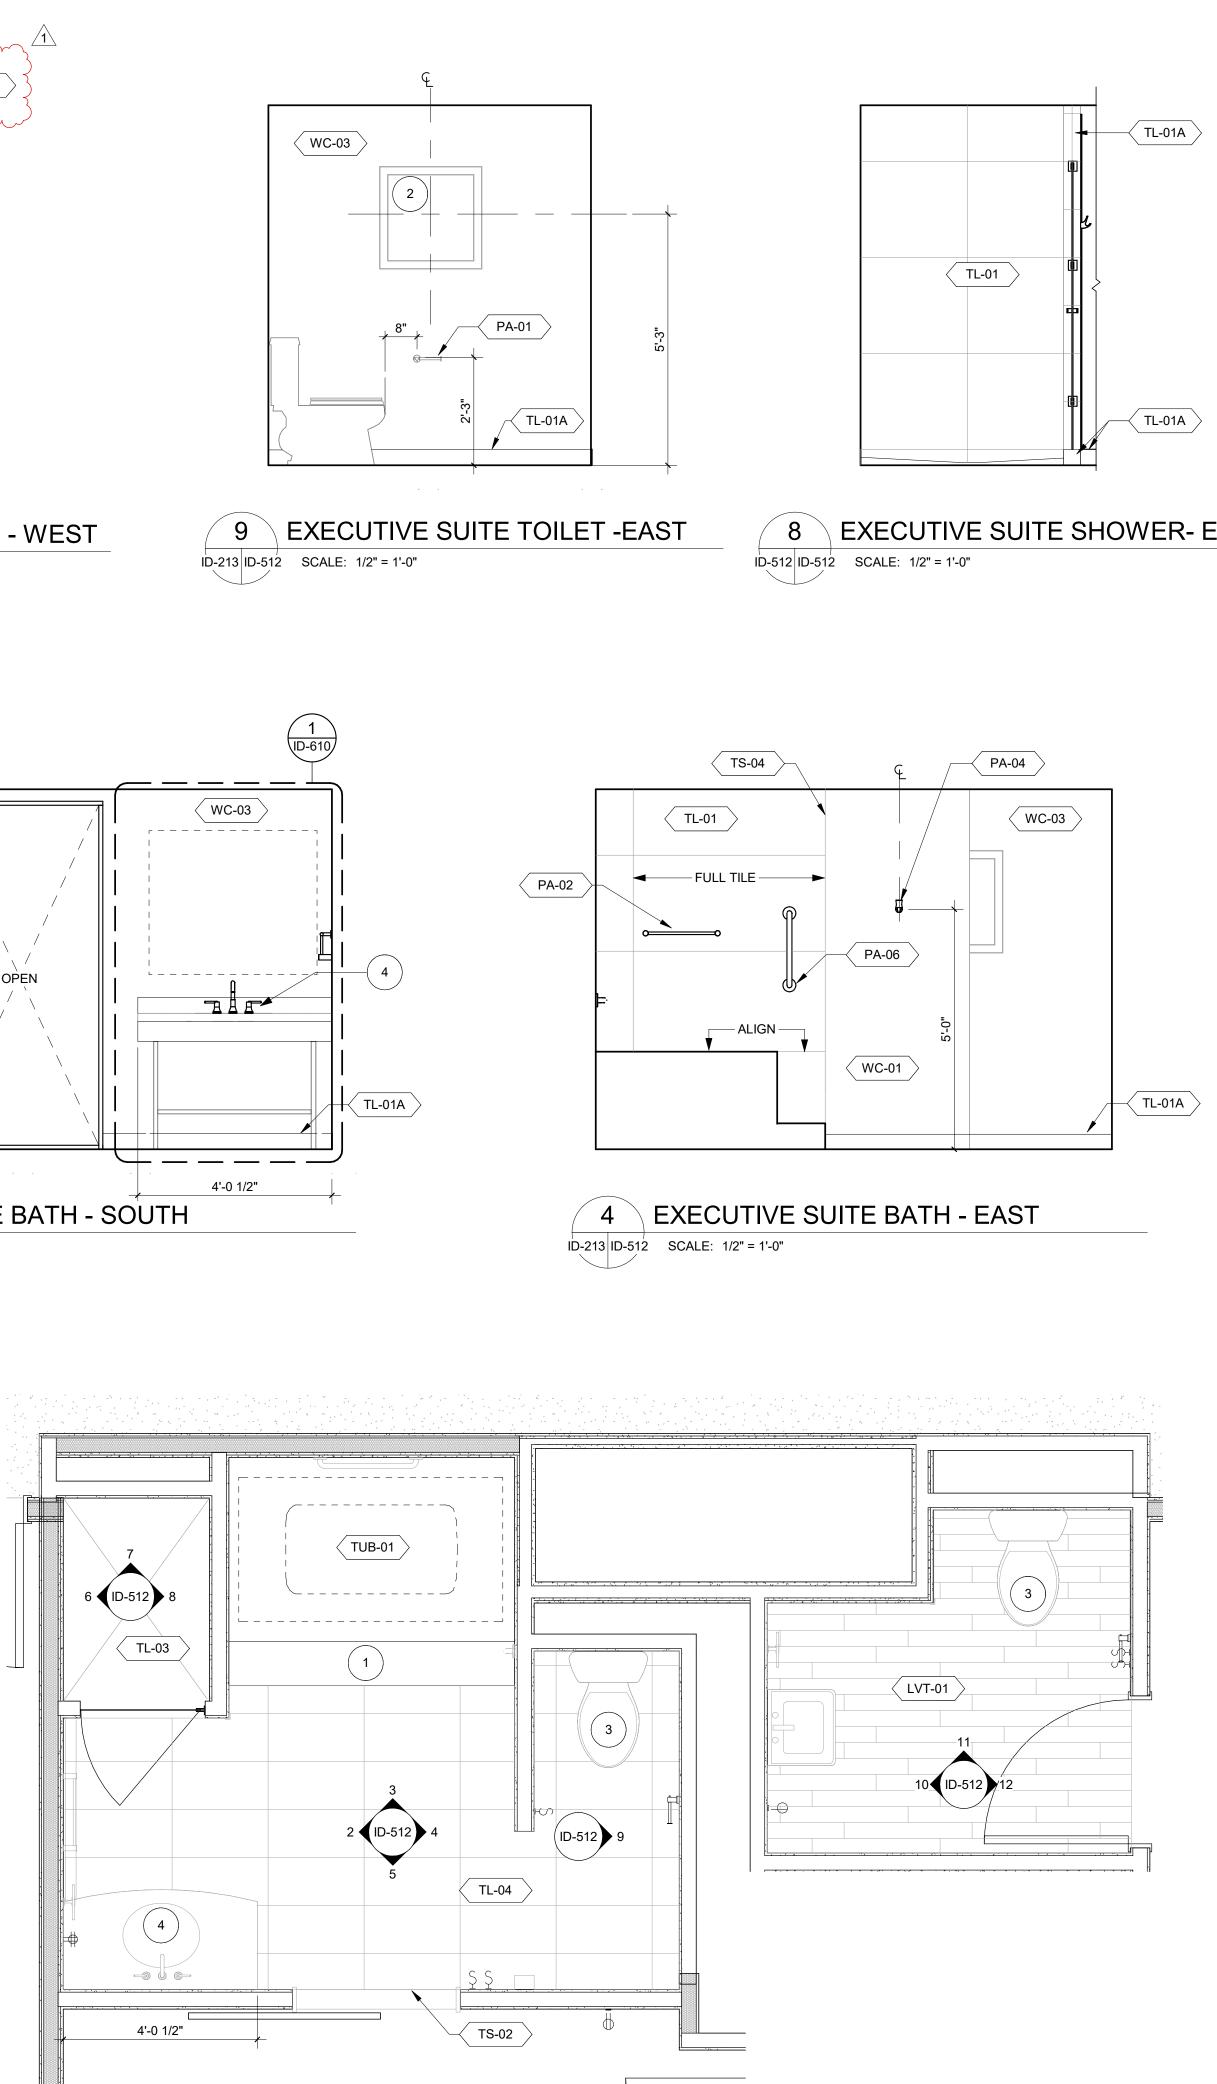

# CHEROKEE CASINO & HOTEL WEST SILOAM SPRINGS, OKLAHOMA WEST SILOAM SPRINGS, OKLAHOMA

5 4

6