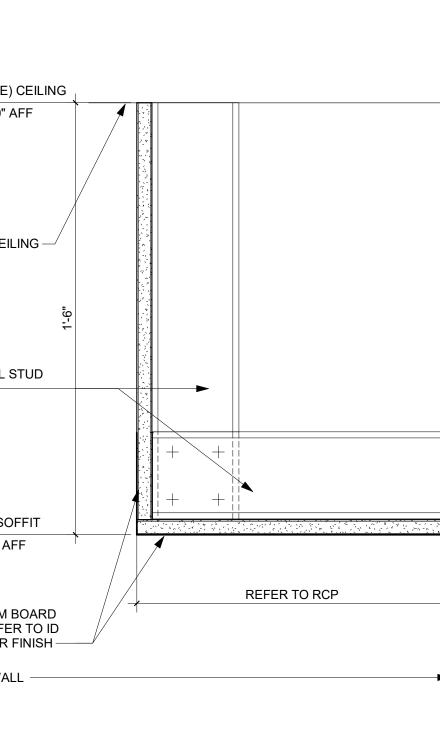

|
| _                                    |          | B.O. (E) CEILING<br>10' - 0" AFF                                                                                                         |
| Α                                    |          | (E) GYP CEILING<br>NEW 3 5/8" METAL STUD<br>FRAMING @ 16" O.C<br>NEW 5/8"<br>GYPSUM BOARD<br>NEW WINDOW VALANCE.<br>REFER TO ID DRAWINGS |
| PRINT DATE : 10/25/2022 7:00:54 PM • |          | NEW DRAPERY. REFER TO<br>ID DRAWINGS                                                                                                     |
|                                      | <b>^</b> | 7 CEILING DI<br>A-504 A-910 SCALE: 3" = 1'-0"                                                                                            |



G DETAIL - SOFFIT AT EXISTING WALL = 1'-0"







4





В

\_\_\_\_

Α

6

5

I

+

D

С

\_





4

| TAG REFERENCE LEGEND                                    | INTERIOR DESIGN GENERAL NOTES                                                                                                                                                                                        |
|---------------------------------------------------------|----------------------------------------------------------------------------------------------------------------------------------------------------------------------------------------------------------------------|
|                                                         | A. REFER TO INTERIOR FINISH SCHEDULE FOR SPECIFIC MATERIAL INFORMATION.