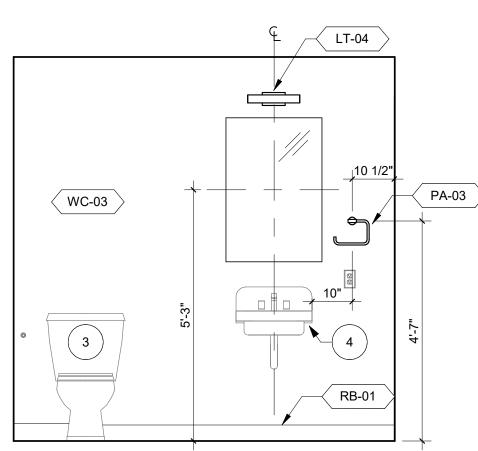

# CHEROKEE CASINO & HOTEL WEST SILOAM SPRINGS, OKLAHOMA WEST SILOAM SPRINGS, OKLAHOMA

5 4

6