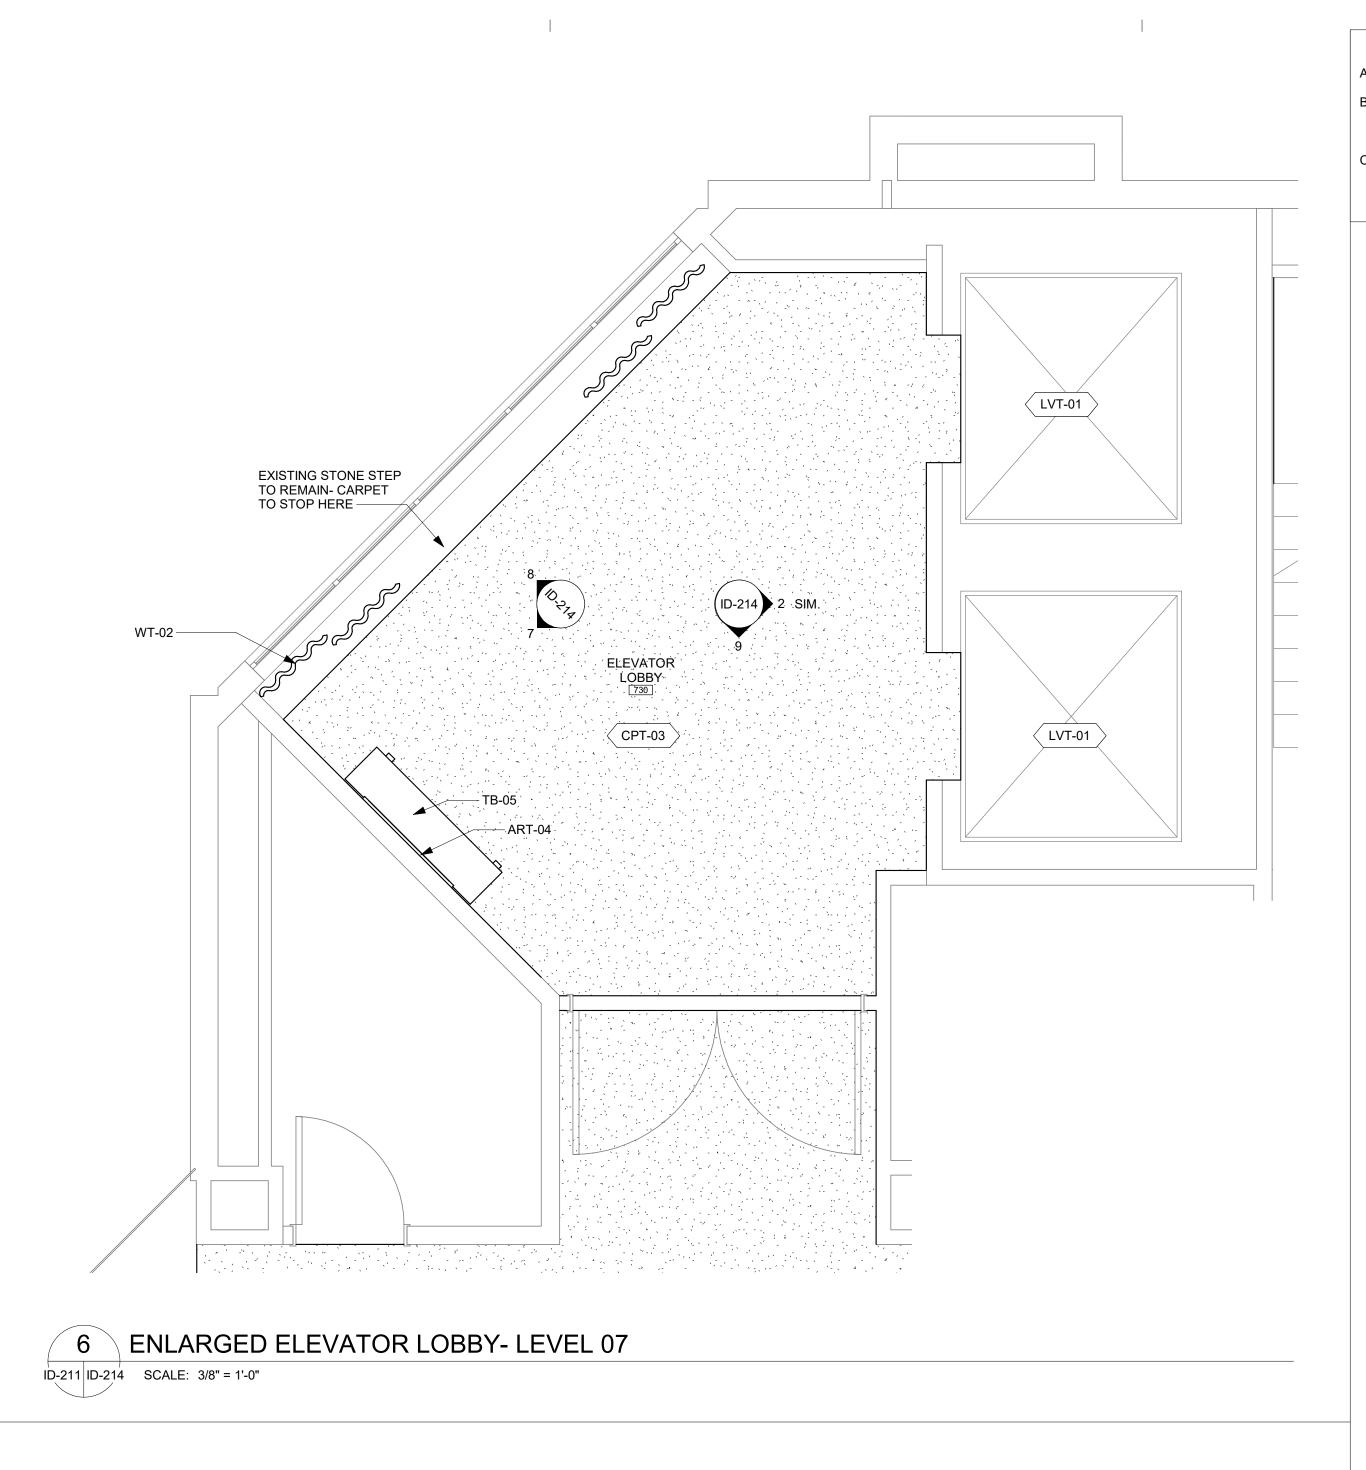

# CHEROKEE CASINO & HOTEL WEST SILOAM SPRINGS, OKLAHOMA WEST SILOAM SPRINGS, OKLAHOMA

5 4

6