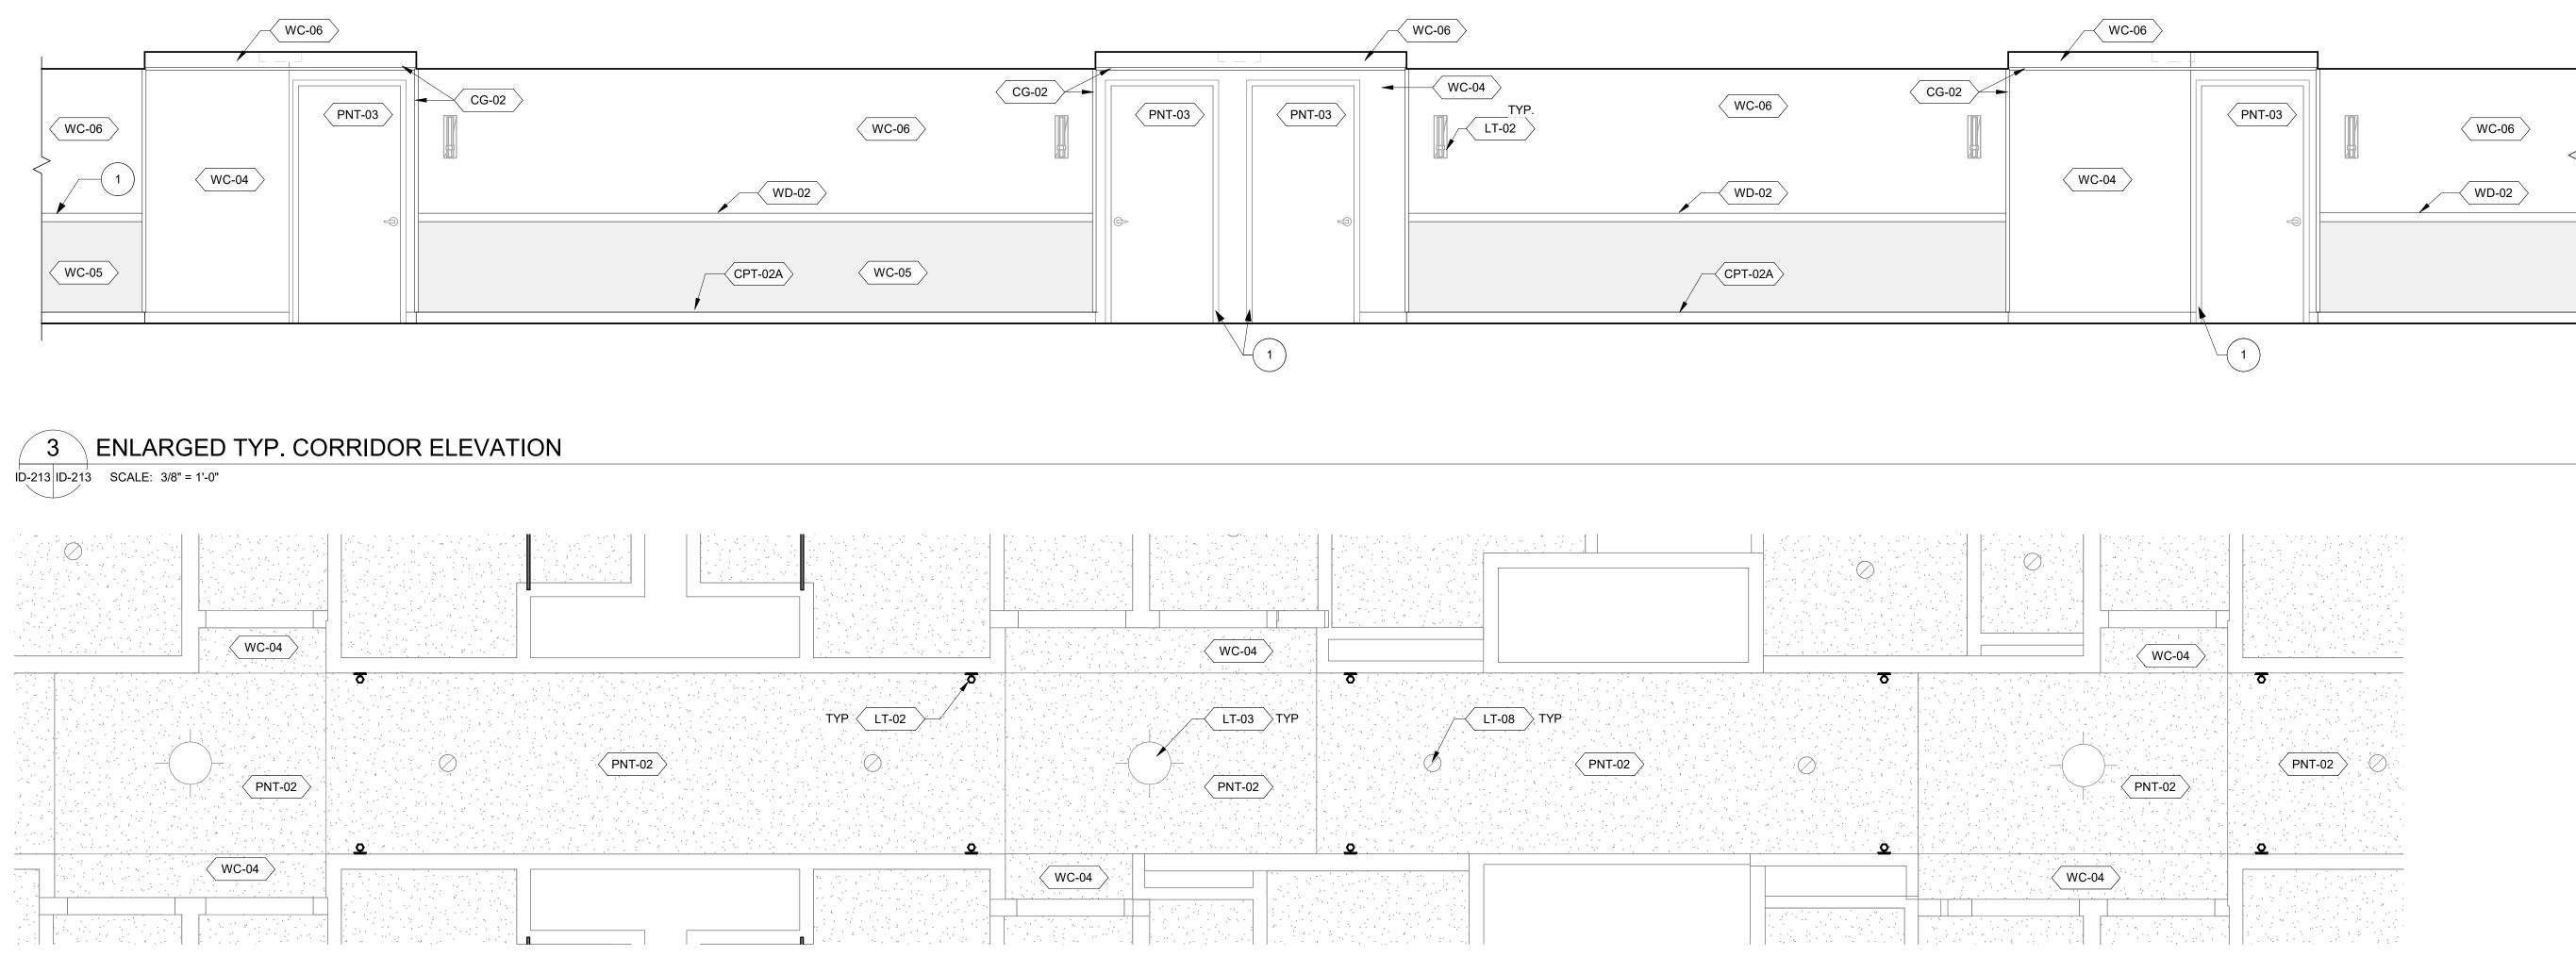

| EET                                                      | ΝΟΤΙ                                         | ES                                                     |                                          |            |

1. EXISTING FLOOR FINISH AND WALL BASE TO REMAIN.





Α

6

5

\_\_\_\_\_R\_\_\_\_\_

ALIGN

- .

-) <del>,</del> (

ELEVATOR LOBBY

TL-08

þ\_\_\_\_\_B

-

\_\_\_\_

D

С

\_\_\_\_

В

\_\_\_\_

| 1 | ENLARGED LOBBY FINISH PLAN |
|---|----------------------------|
|   |                            |

| TL-07                  |       |
|------------------------|-------|
| EXISTING CASINO CARPET |       |
| 2'-1 1/2" 23'-8"       | 4'-5" |

4

ALIGN TL-08 ALIGN



|



ALIGN



 $\frac{1}{2}$ 



ALIGN

þ\_\_\_\_\_B\_\_\_\_







|

2









5 4

ENLARGED TYPICAL CORRIDOR FINISH PLAN ID-211 ID-213 SCALE: 3/8" = 1'-0"

6

Α

+

Е

\_\_\_\_

D

\_\_\_\_

С

FINISH PLAN GENERAL NOTES WHERE DIMENSIONS OR FINISHES ARE NOT SHOWN, REFER TO ENLARGED PLANS. FIELD VERIFY ALL DIMENSIONS. REPORT ANY DISCREPANCIES TO THE ARCHITECT FOR CLARIFICATION PRIOR TO PROCEEDING WITH CONSTRUCTION. REFER TO FINISH SCHEDULE FOR ALL MANUFACTURER INFORMATION AND INSTALLATION INSTRUCTION.









6

+

\_\_\_\_

D







ELEV. LOBBY- LEVEL 7- SOUTHWEST ELEVATION **7** <sup>~</sup> ID-214 ID-214 SCALE: 3/8" = 1'-0"  $\checkmark$ 





|

3

# 2 ELEV. LOBBY- ELEVATION EAST ELEVATION

4

ID-214 ID-214 SCALE: 3/8" = 1'-0"







Е

+

—

D

\_\_\_\_

С

Α

2 EXISTING STEP





|        |                        | A.<br>B.<br>C.<br>1.<br>2.<br>3. | FINIS