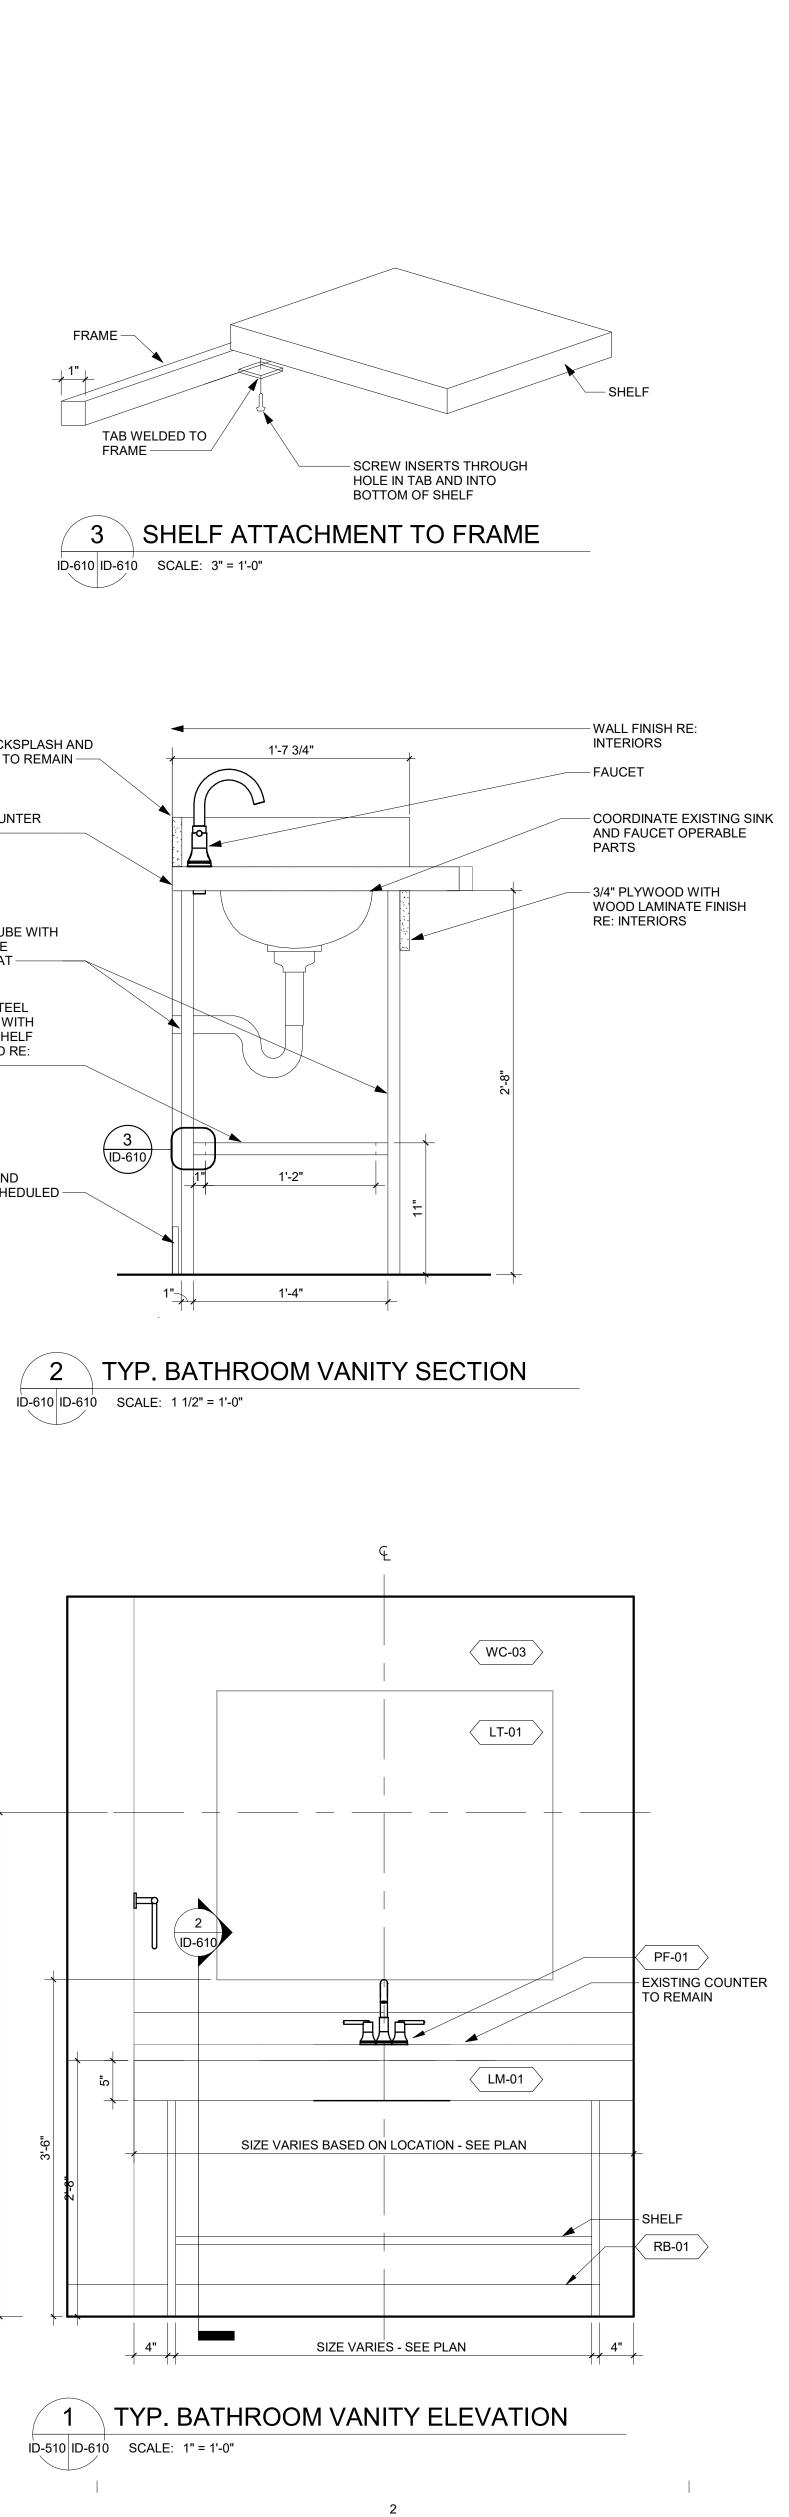

ID-513 SCALE: 1/2" = 1'-0"

2 CHIEF'S SUITE BATH - WEST ID-513 ID-513 SCALE: 1/2" = 1'-0" 

4

ID-507 ID-513 SCALE: 1/2" = 1'-0"





А

6

| 5

5

+

\_

D

С

\_\_\_\_



2 WET BAR MICROWAVE CABINET SECTION ID-600 ID-600 SCALE: 1 1/2" = 1'-0"

4

|



-BACKSPLASH FINISH; AS SCHEDULED - SEAL / CAULK AT JOINT; CLEAR SILICONE - COUNTERTOP FINISH; AS SCHEDULED



2'-1"

\_\_\_\_\_

\_\_\_\_\_







1

2

3

|

EXISTING ELECTRICAL OUTLETS WERE ADDED TO PLAN FOR REFERENCE; GC TO VERIFY EXISTING LOCATIONS AND COORDINATE ANY VARIABLES WITH WGA. 



А

6 4 3

+

Е

\_\_\_\_

D

\_\_\_\_

С

\_

В

\_

EXISTING BACKSPLASH AND SIDE SPLASH TO REMAIN -

EXISTING COUNTER TO REMAIN -----

1" SQUARE STEEL TUBE FRAME WITH LAMINATED SHELF ON 3/4" WOOD RE: INTERIORS-

WALL BASE AND FINISH AS SCHEDULED —





А

+

Е

\_\_\_\_

D

С

\_\_\_\_

В

\_\_\_\_

| Issue Dt             | Item Number           | Item Description