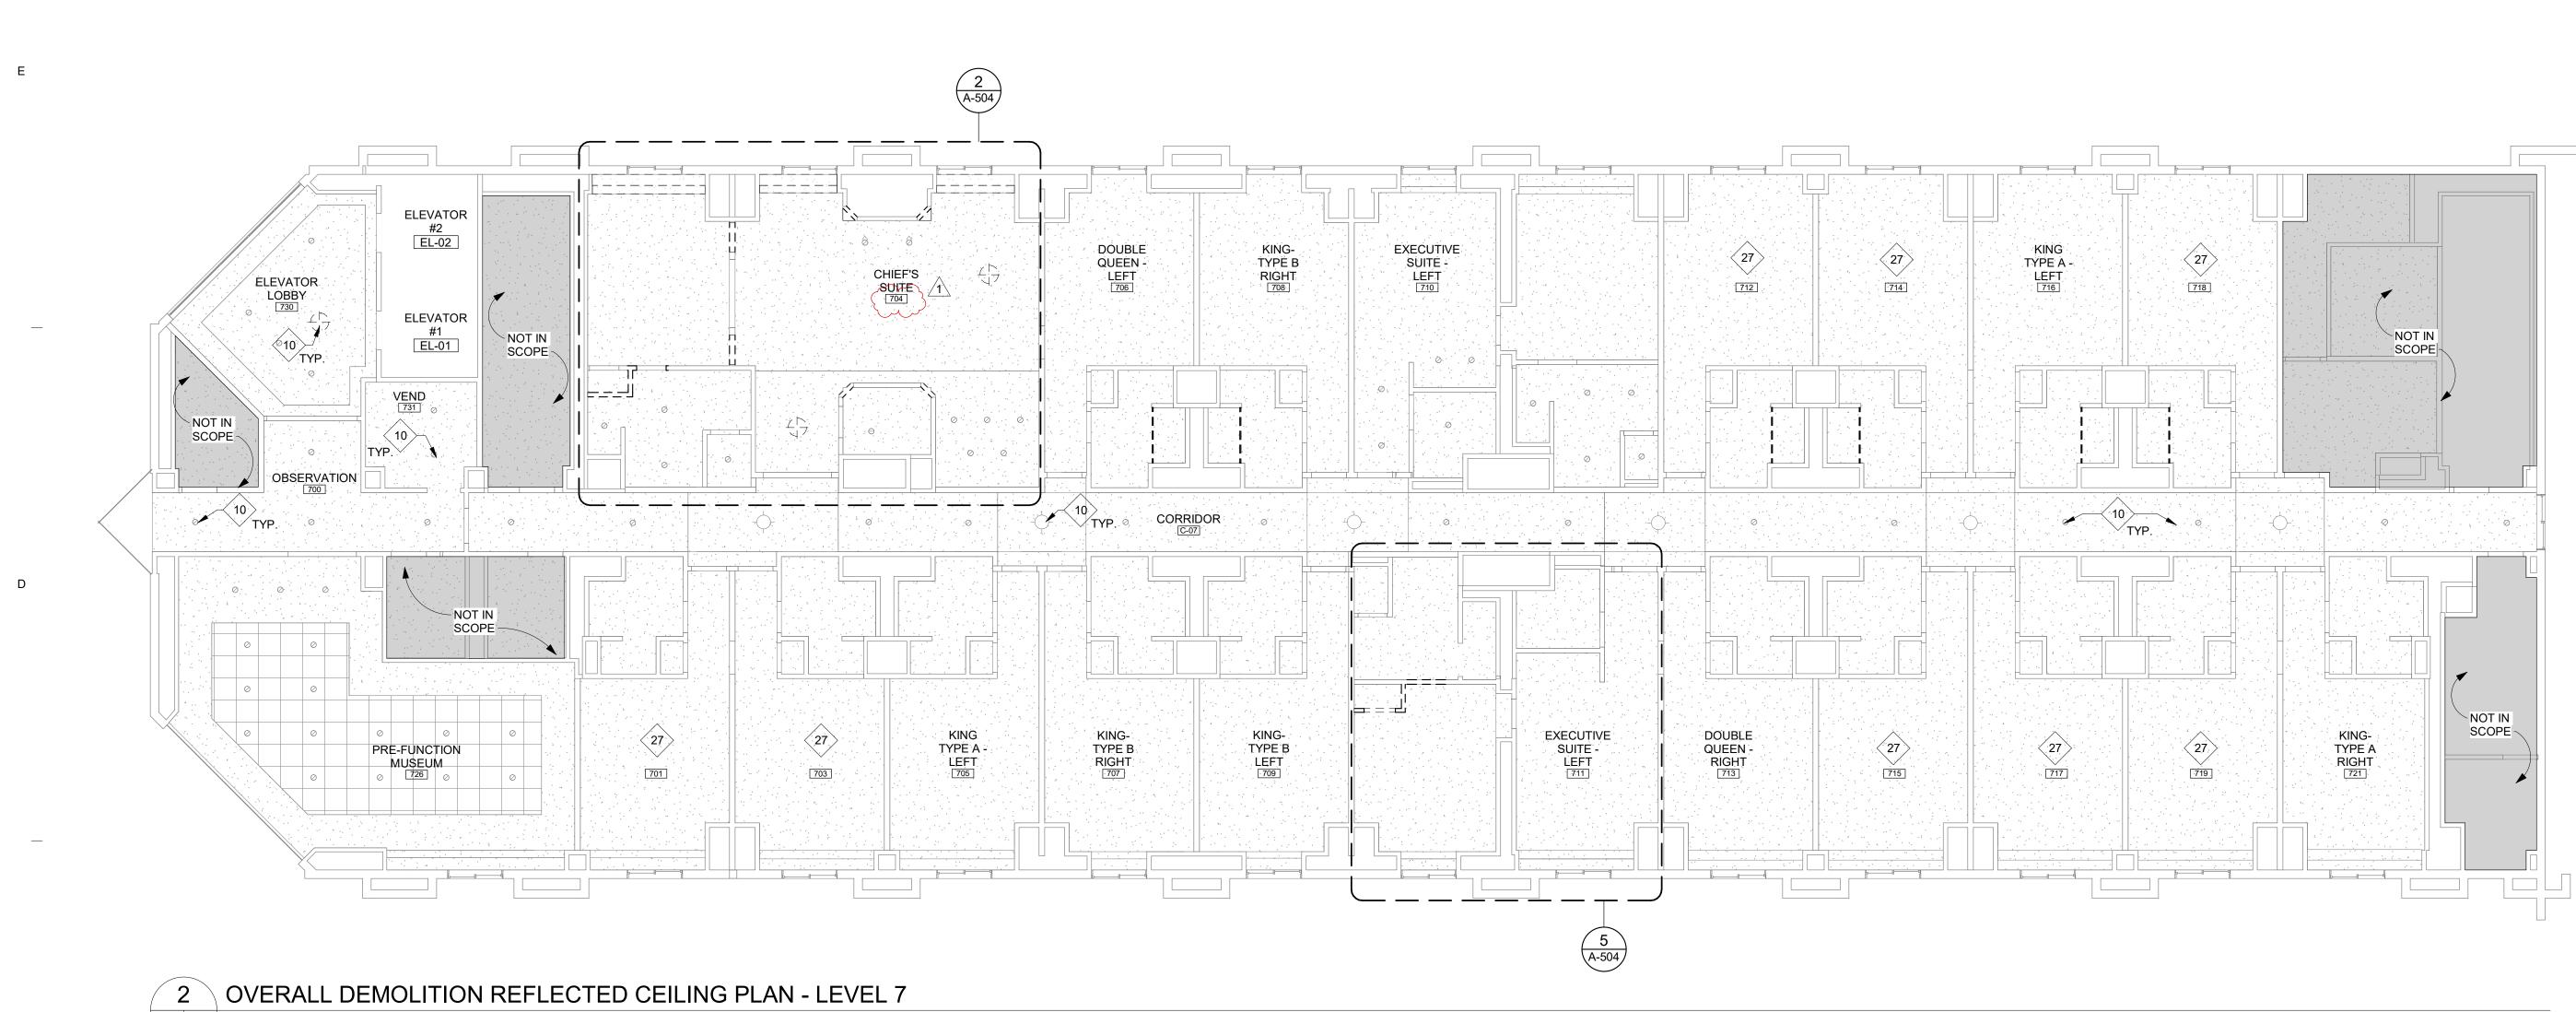

# CHEROKEE CASINO & HOTEL WEST SILOAM SPRINGS, OKLAHOMA WEST SILOAM SPRINGS, OKLAHOMA

5 4

6