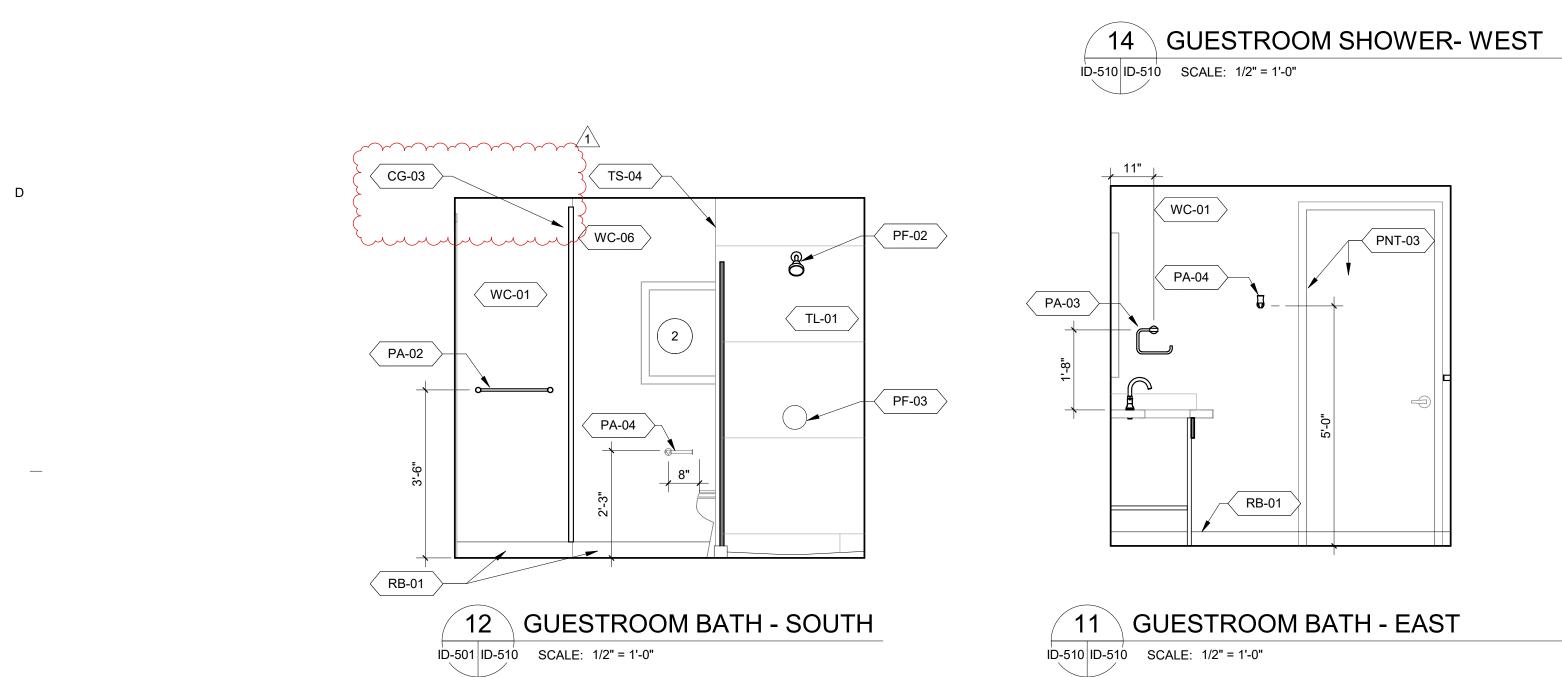

# CHEROKEE CASINO & HOTEL WEST SILOAM SPRINGS, OKLAHOMA WEST SILOAM SPRINGS, OKLAHOMA

5 4

6