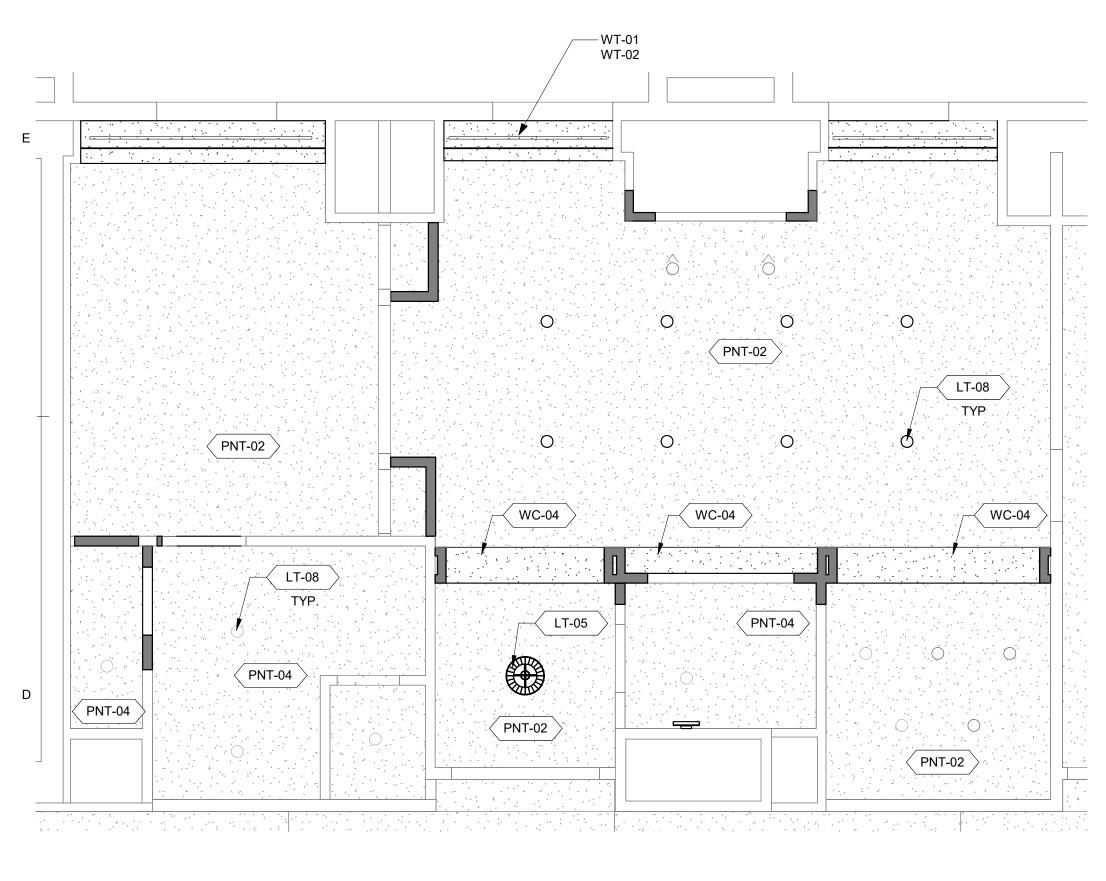

# CHEROKEE CASINO & HOTEL WEST SILOAM SPRINGS, OKLAHOMA WEST SILOAM SPRINGS, OKLAHOMA

5 4

6