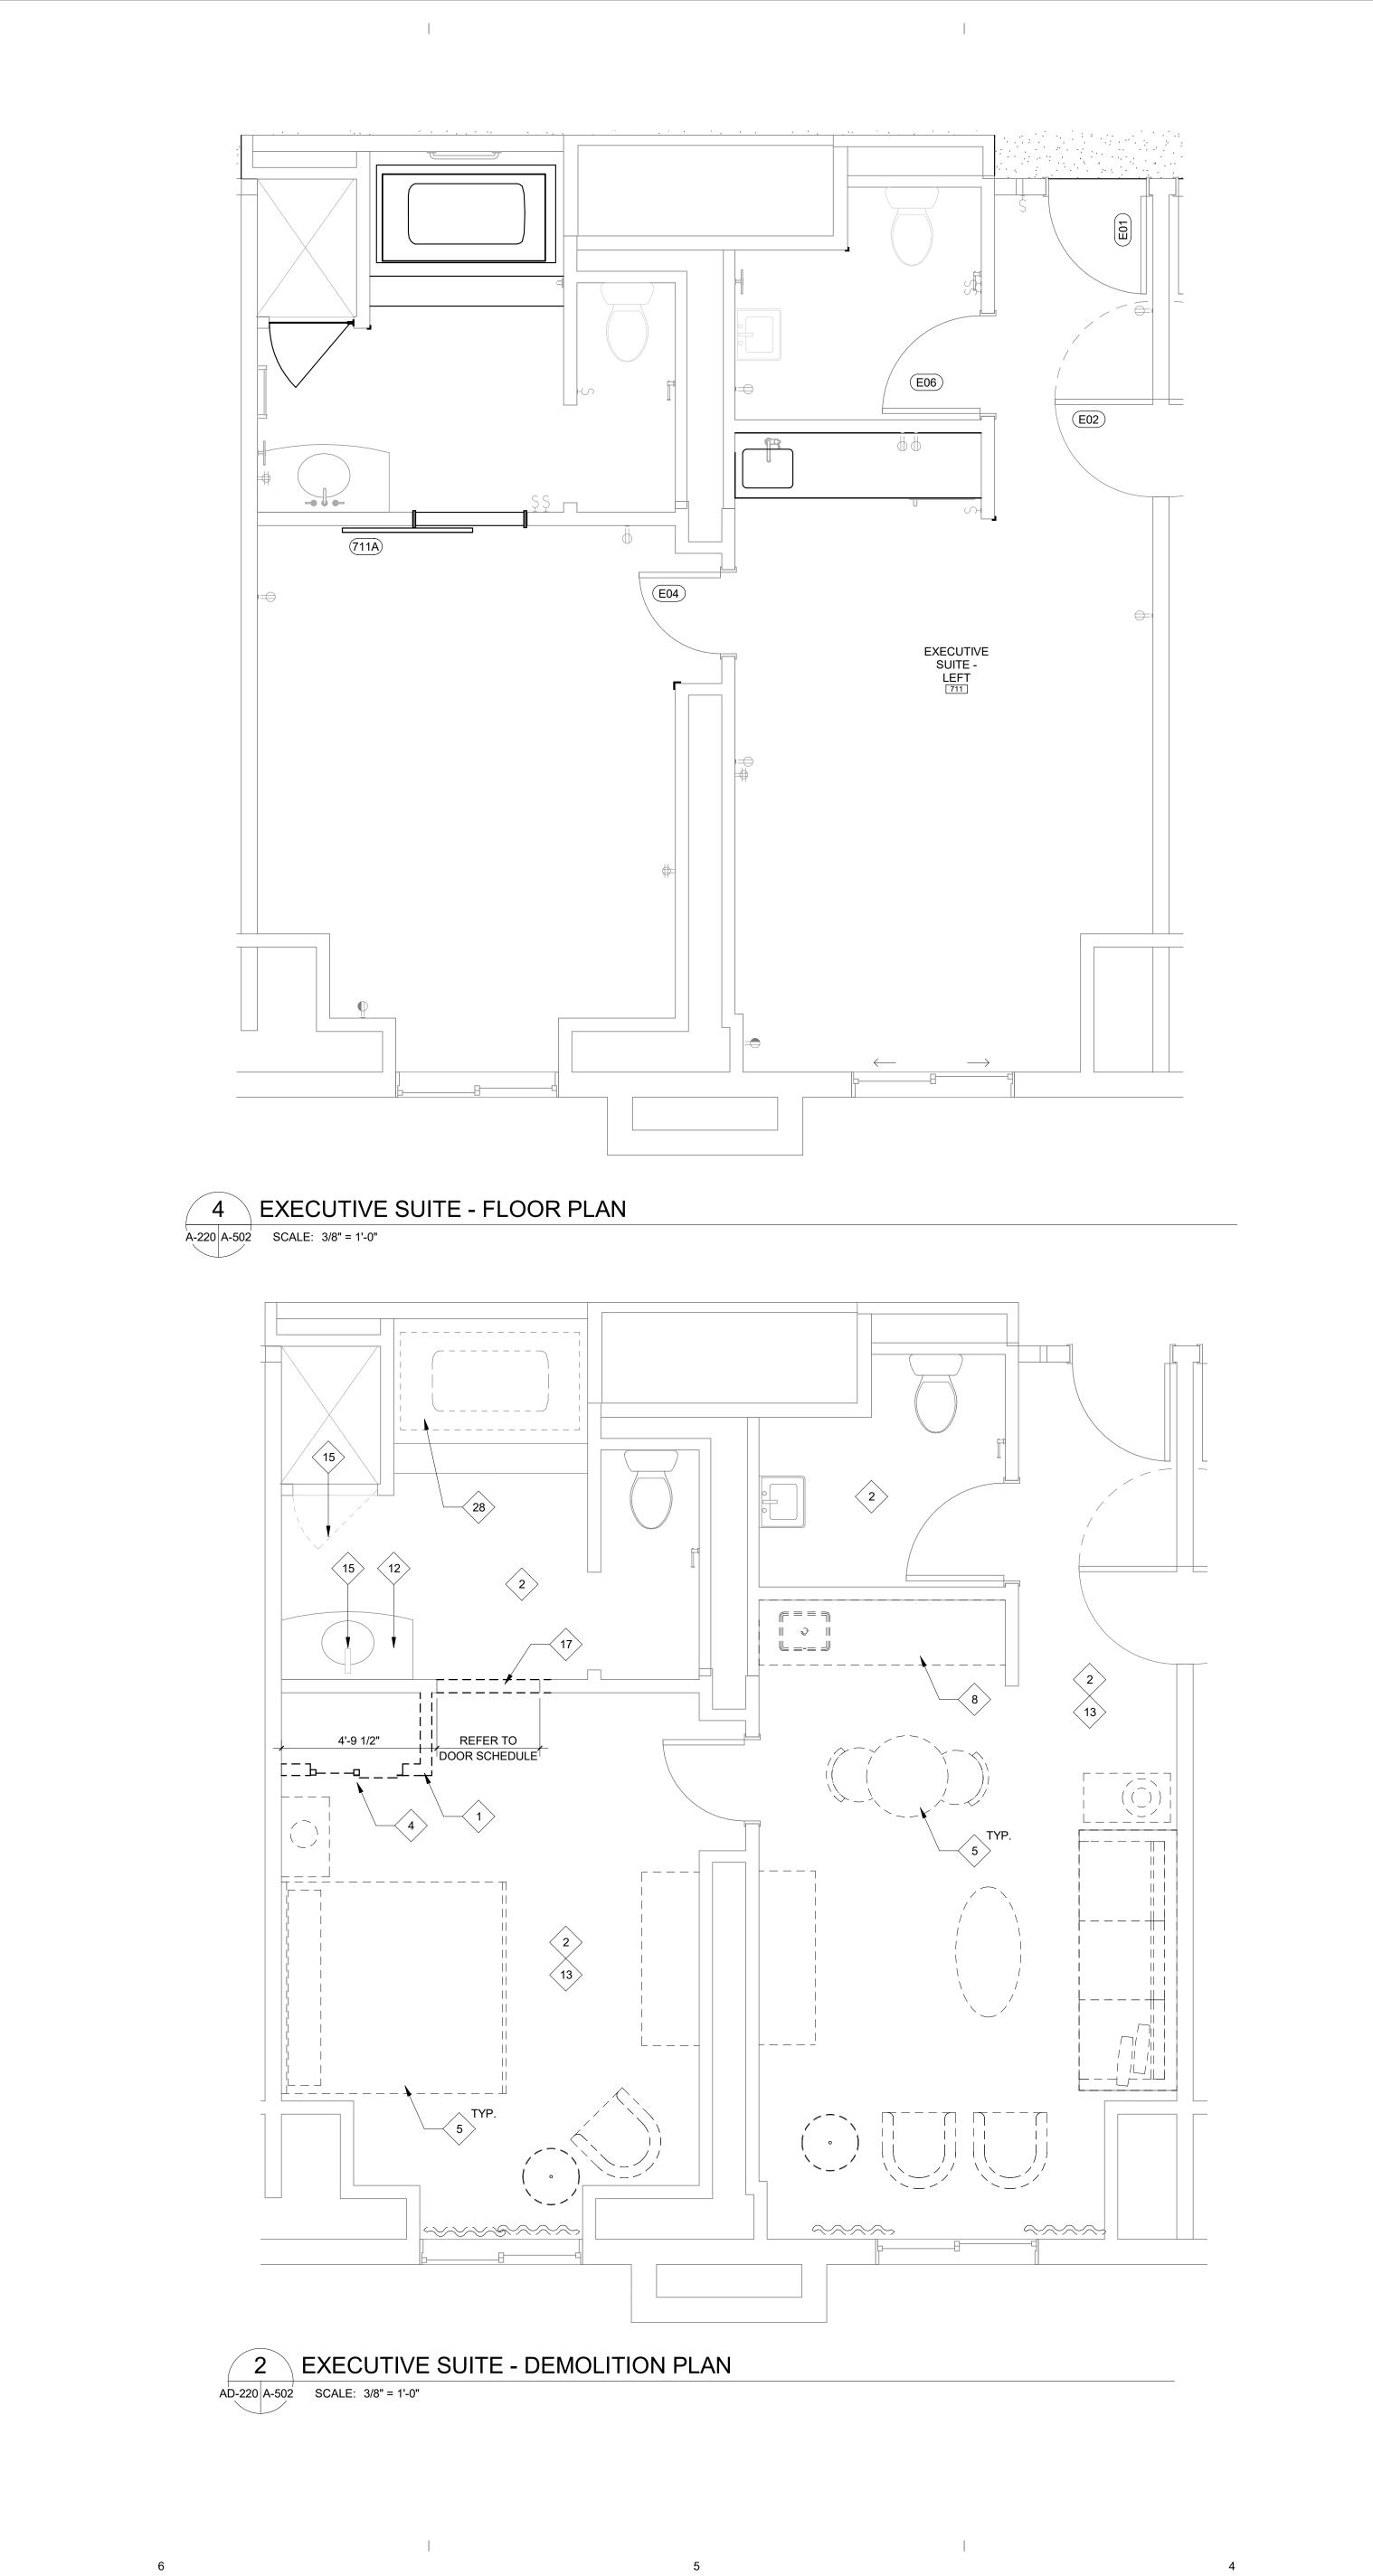

|
|             |                                                                                                                           |          |                                                                                                                                                                                           |
|             |                                                                                                                           |          |                                                                                                                                                                                           |

2

**DEMOLITION LEGEND** 





Α

+

D

С





3 JUNIOR SUITE - FLOOR PLAN A-220 A-502 SCALE: 3/8" = 1'-0"



|



3

| DEMOLITION LEGEND                                                                                                                                             |                | PLAN GENERAL NOTES                                                                                                                                                                                                                              |
|---------------------------------------------------------------------------------------------------------------------------------------------------------------|----------------|----------------------------------------------------------------------------------------------------------------