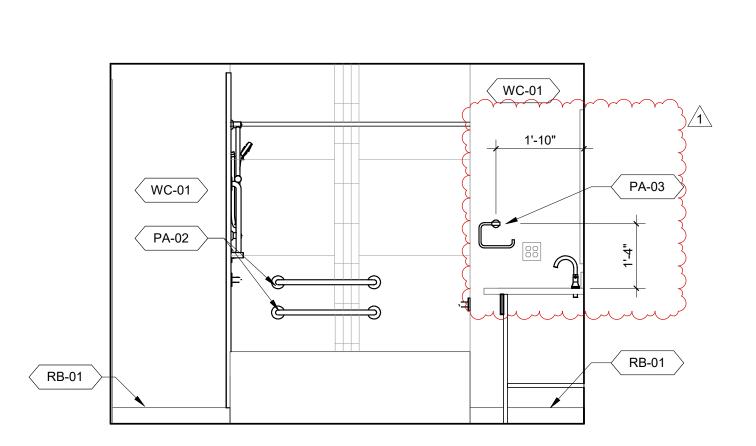

: 1/2" = 1'-0"

6

7 JUNIOR SUITE SHOWER - NORTH 6 JUNIOR SUITE SHOWER - EAST ID-510 ID-510 SCALE: 1/2" = 1'-0" ID-510 ID-510 SCALE: 1/2" = 1'-0"



4 JUNIOR SUITE BATH - EAST ID-510 ID-510 SCALE: 1/2" = 1'-0"



5

+

\_

С





13 GUESTROOM BATH - WEST ID-510 ID-510 SCALE: 1/2" = 1'-0" 

ID-510 ID-510 SCALE: 1/2" = 1'-0"









4







2 JUNIOR SUITE BATH - WEST ID-510 ID-510 SCALE: 1/2" = 1'-0"

3

## SHEET NOTES

# 1. TUB STONE CAP TO REMAIN

2. ART PROVIDED BY OWNER INSTALLED BY OTHERS

**3. EXISTING WATER CLOSET** 

4. EXISTING VANITY SINK

EXISTING ELECTRICAL OUTLETS WERE ADDED TO PLAN FOR REFERENCE; GC TO VERIFY EXISTING LOCATIONS AND COORDINATE ANY VARIABLES WITH WGA.



# JUNIOR SUITE BATH- FINISH PLAN ID-504 ID-510 SCALE: 1/2" = 1'-0"

2







\_\_\_\_

D

С

\_\_\_\_

В







6





Ç → — — — ●





Α



BATHTUB W/O PERMANENT SEAT TYPICAL MOUNTING

BATHROOM ACCESSORIES MOUNTING HEIGHTS

3' - 0"

TYPICAL MOUNTING

SIDE WALL



BATHTUB W/O PERMANENT SEAT

TYPICAL MOUNTING

SIDE WALL



2 ADA BATH - WEST ID-511 ID-511 SCALE: 1/2" = 1'-0"

5

## SHEET NOTES

1. TUB STONE CAP TO REMAIN

2. ART PROVIDED BY OWNER INSTALLED BY OTHERS

- **3. EXISTING WATER CLOSET**
- 4 EXISTING VANITY SINK AND SUPPORT TO REMAIN 5. EXISTING TUB TO REMAIN
- 6. EXISTING GRAB BARS TO REMAIN
- 7. ADA SHOWER SEAT

 $\sim$ EXISTING ELECTRICAL OUTLETS WERE ADDED TO PLAN FOR REFERENCE; GC TO VERIFY EXISTING LOCATIONS AND COORDINATE ANY VARIABLES WITH WGA. 









# 5 ADA BATH - SOUTH ID-511 ID-511 SCALE: 1/2" = 1'-0"



|

1 ADA BATH FINISH PLAN ID-503 ID-511 SCALE: 1/2" = 1'-0"

2