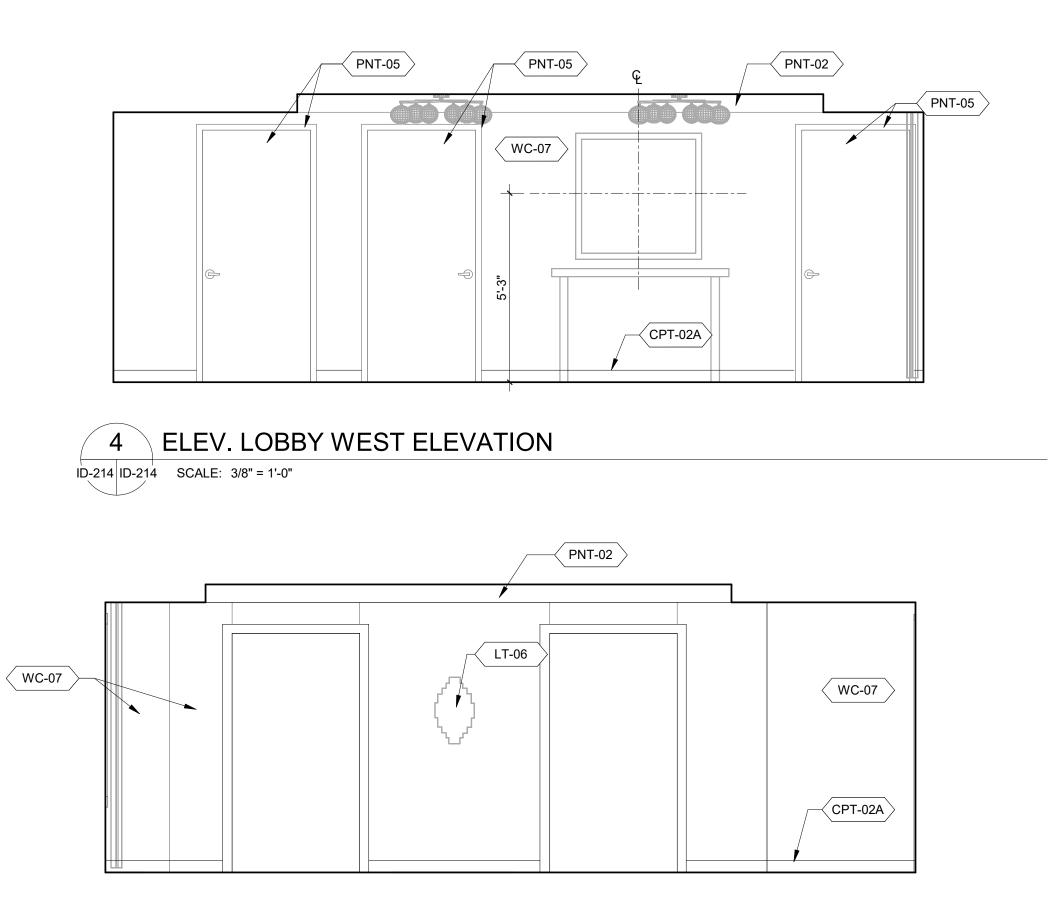

# CHEROKEE CASINO & HOTEL WEST SILOAM SPRINGS, OKLAHOMA WEST SILOAM SPRINGS, OKLAHOMA

5 4

6