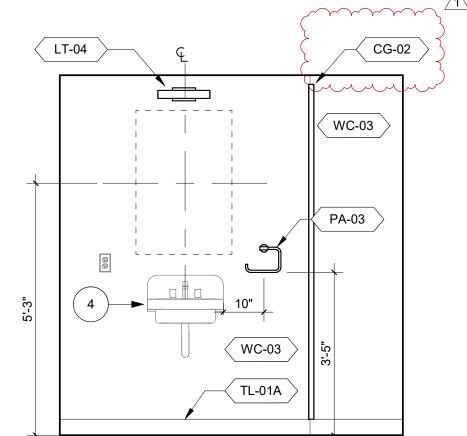

# CHEROKEE CASINO & HOTEL WEST SILOAM SPRINGS, OKLAHOMA WEST SILOAM SPRINGS, OKLAHOMA

5 4

6