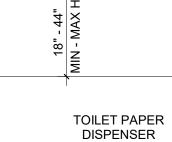

1'-0"

6

7 JUNIOR SUITE SHOWER - NORTH 6 JUNIOR SUITE SHOWER - EAST ID-510 ID-510 SCALE: 1/2" = 1'-0" ID-510 ID-510 SCALE: 1/2" = 1'-0"



4 JUNIOR SUITE BATH - EAST ID-510 ID-510 SCALE: 1/2" = 1'-0"



5

+

\_

С





13 GUESTROOM BATH - WEST ID-510 ID-510 SCALE: 1/2" = 1'-0" 

ID-510 ID-510 SCALE: 1/2" = 1'-0"









4







2 JUNIOR SUITE BATH - WEST ID-510 ID-510 SCALE: 1/2" = 1'-0"

3

## SHEET NOTES

# 1. TUB STONE CAP TO REMAIN

2. ART PROVIDED BY OWNER INSTALLED BY OTHERS

**3. EXISTING WATER CLOSET** 

4. EXISTING VANITY SINK

EXISTING ELECTRICAL OUTLETS WERE ADDED TO PLAN FOR REFERENCE; GC TO VERIFY EXISTING LOCATIONS AND COORDINATE ANY VARIABLES WITH WGA.



# JUNIOR SUITE BATH- FINISH PLAN ID-504 ID-510 SCALE: 1/2" = 1'-0"

2







\_\_\_\_

D

С

\_\_\_\_

В







6





Ç → — — — ●





Α



BATHTUB W/O PERMANENT SEAT TYPICAL MOUNTING

BATHROOM ACCESSORIES MOUNTING HEIGHTS

3' - 0"

TYPICAL MOUNTING

SIDE WALL



BATHTUB W/O PERMANENT SEAT

TYPICAL MOUNTING

SIDE WALL



2 ADA BATH - WEST ID-511 ID-511 SCALE: 1/2" = 1'-0"

5

## SHEET NOTES

1. TUB STONE CAP TO REMAIN

2. ART PROVIDED BY OWNER INSTALLED BY OTHERS

- **3. EXISTING WATER CLOSET**
- 4 EXISTING VANITY SINK AND SUPPORT TO REMAIN 5. EXISTING TUB TO REMAIN
- 6. EXISTING GRAB BARS TO REMAIN
- 7. ADA SHOWER SEAT

 $\sim$ EXISTING ELECTRICAL OUTLETS WERE ADDED TO PLAN FOR REFERENCE; GC TO VERIFY EXISTING LOCATIONS AND COORDINATE ANY VARIABLES WITH WGA. 









# 5 ADA BATH - SOUTH ID-511 ID-511 SCALE: 1/2" = 1'-0"



|

1 ADA BATH FINISH PLAN ID-503 ID-511 SCALE: 1/2" = 1'-0"

2











V TL