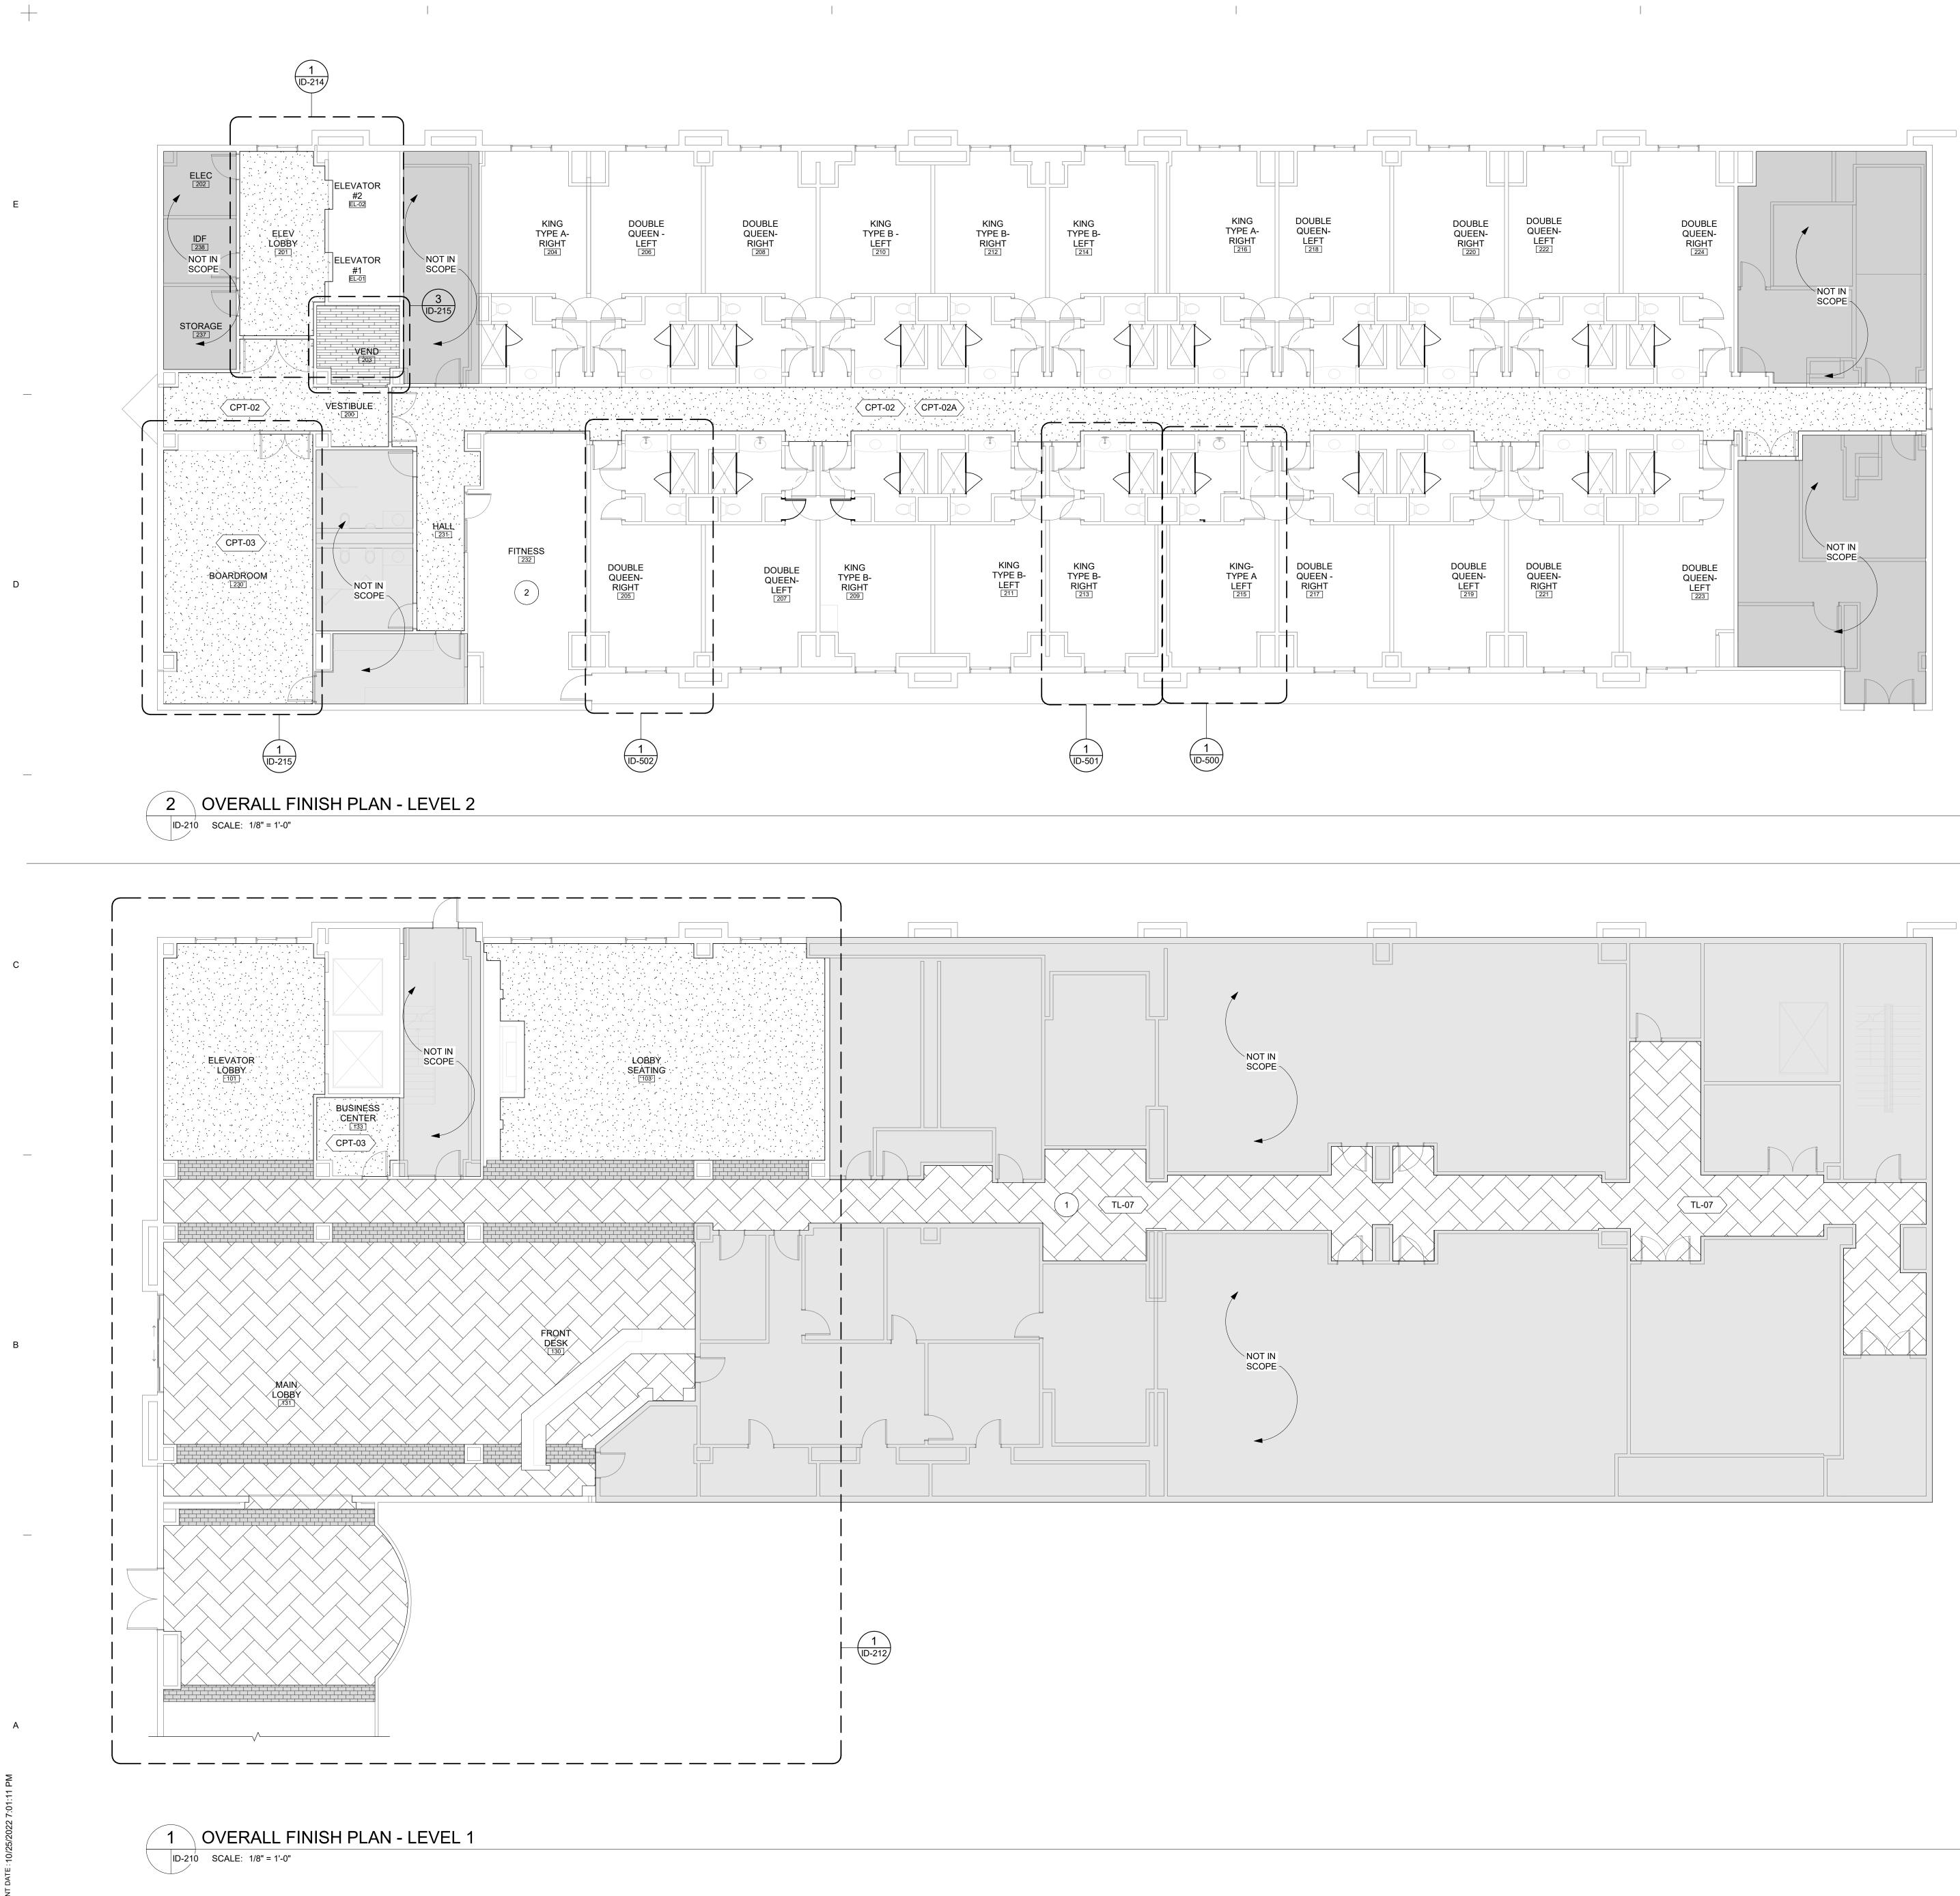

# CHEROKEE CASINO & HOTEL WEST SILOAM SPRINGS, OKLAHOMA WEST SILOAM SPRINGS, OKLAHOMA

5 4

6