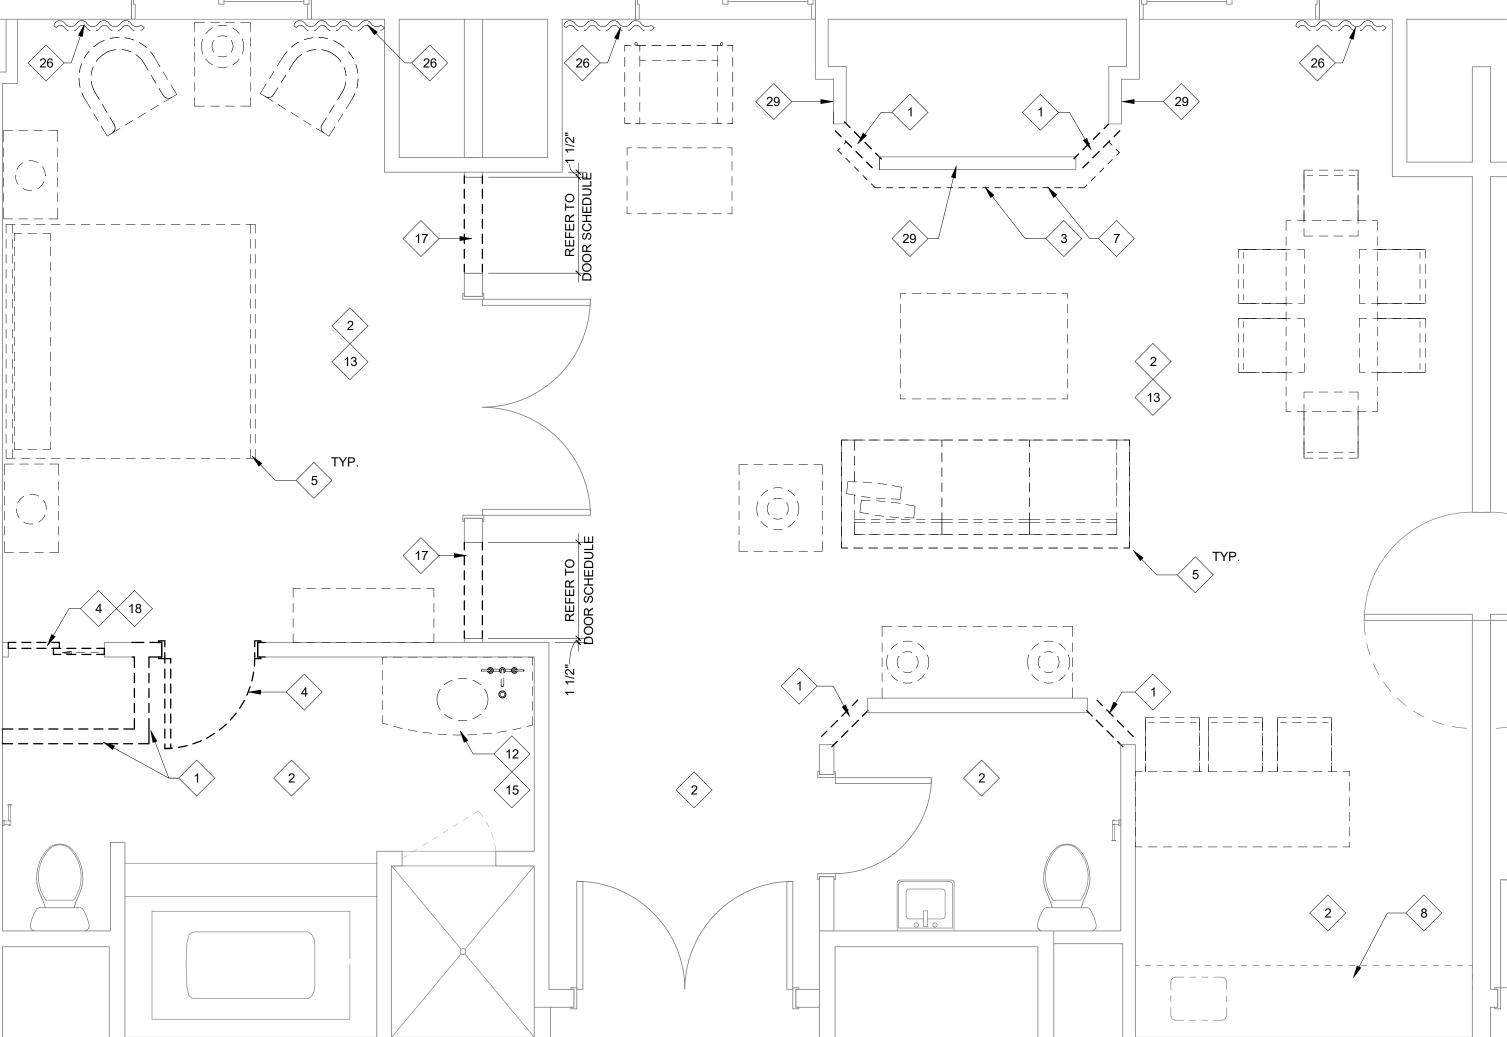

# CHEROKEE CASINO & HOTEL WEST SILOAM SPRINGS, OKLAHOMA WEST SILOAM SPRINGS, OKLAHOMA

5 4

6