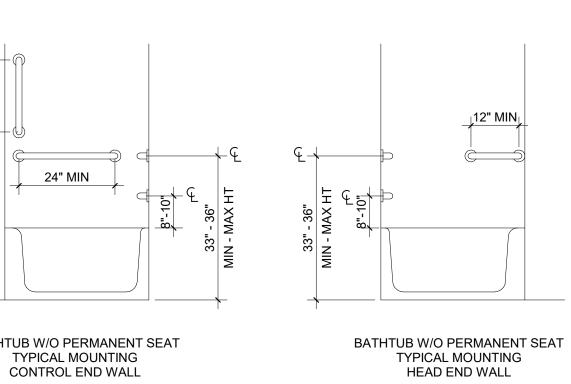

# CHEROKEE CASINO & HOTEL WEST SILOAM SPRINGS, OKLAHOMA WEST SILOAM SPRINGS, OKLAHOMA

5 4

6