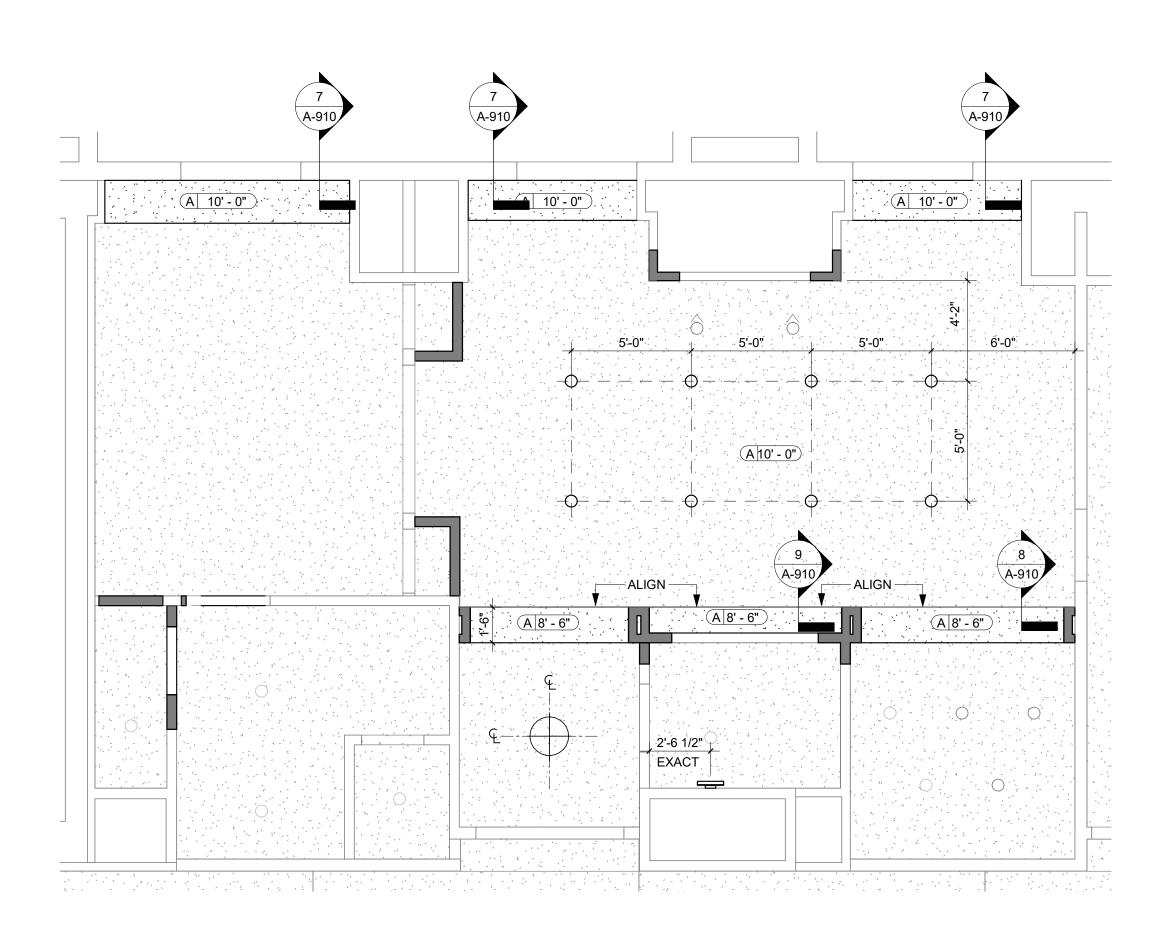

| U.       | MEASURES AS REQUIRED TO MAINTAIN<br>EXISTING WEATHER TIGHT BUILDING EN<br>ALL EXISTING FLOOR RETURN GRILLES                       |
|                                         |                                                                                                                  |          | CLEANED, POWDERCOATED (FINISH TC<br>SELECTED BY ARCHITECT FROM FULL F<br>INDUSTRY COLORS AND DENSITIES) AN                        |
|                                         |                                                                                                                  |          | INDUSTRY COLORS AND DENSITIES) AN<br>INSTALLED. COVER ALL OPENINGS IN<br>CONSTRUCTION AREAS TO PREVENT D<br>FROM ENTERING SYSTEM. |









2 CHIEF'S SUITE - REFLECTED CEILING PLAN AD-320 A-504 SCALE: 1/4" = 1'-0"

6

А

-

D

С





4 JUNIOR SUITE - REFLECTED CEILING PLAN (LEVELS 3-6) AD-320 A-504 SCALE: 1/4" = 1'-0"







5

# TYP. GUESTROOM REFLECTED CEILING PLAN

| A.       | DEMOLITION GENERAL NOTES<br>ALL INFORMATION SHOWN ON THE CONTRACT                                                                                                | DE                                         |
|----------|------------------------------------------------------------------------------------------------------------------------------------------------------------------|--------------------------------------------|
|          | DOCUMENTS RELATING TO EXISTING CONDITIONS<br>IS GIVEN AS THE BEST PRESENT KNOWLEDGE,<br>BUT WITHOUT GUARANTEE OF