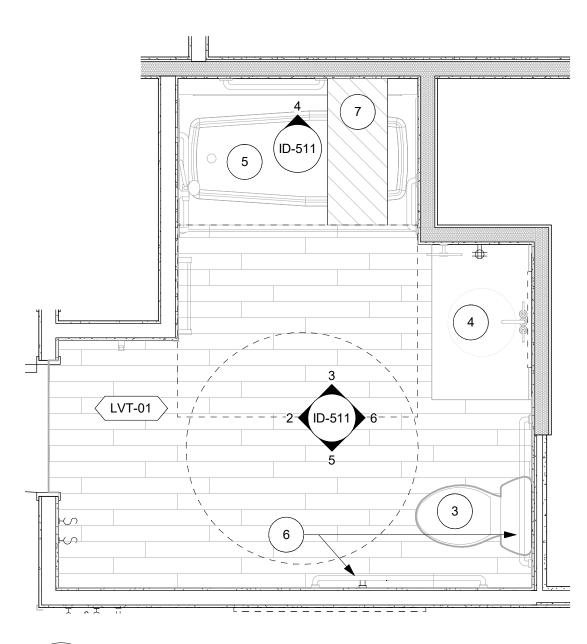

# CHEROKEE CASINO & HOTEL WEST SILOAM SPRINGS, OKLAHOMA WEST SILOAM SPRINGS, OKLAHOMA

5 4

6