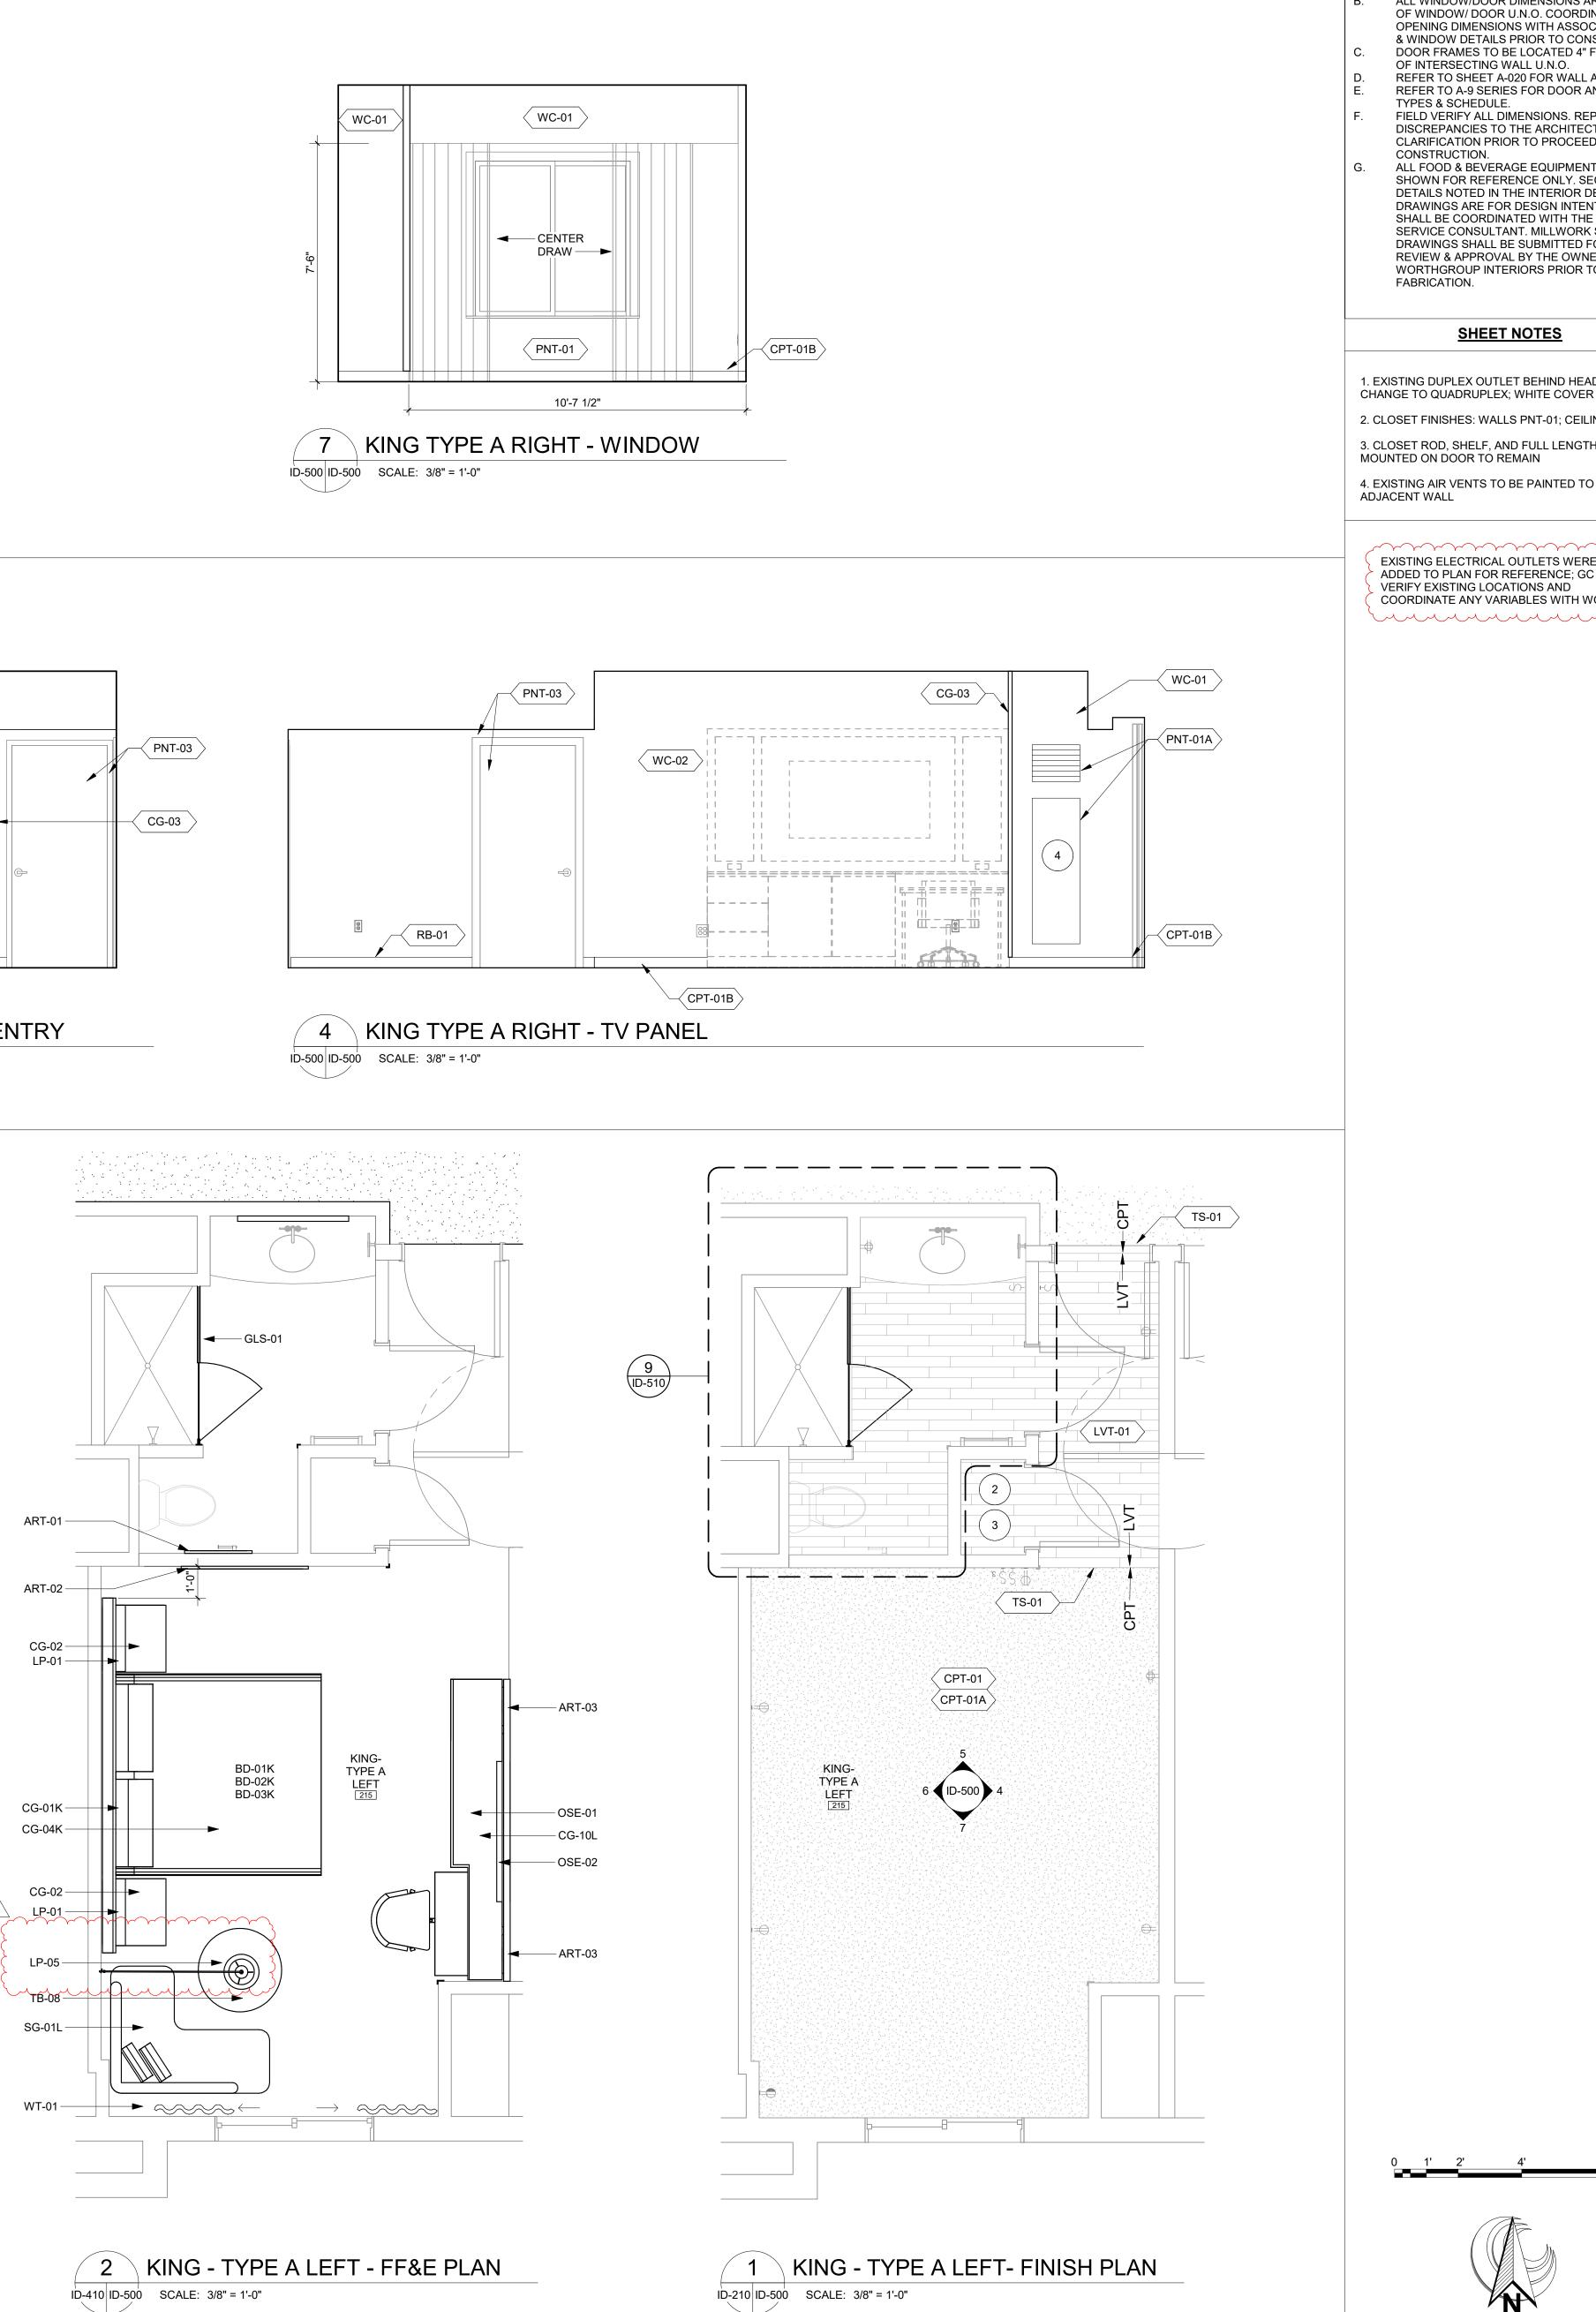

# CHEROKEE CASINO & HOTEL WEST SILOAM SPRINGS, OKLAHOMA WEST SILOAM SPRINGS, OKLAHOMA

5 4

6