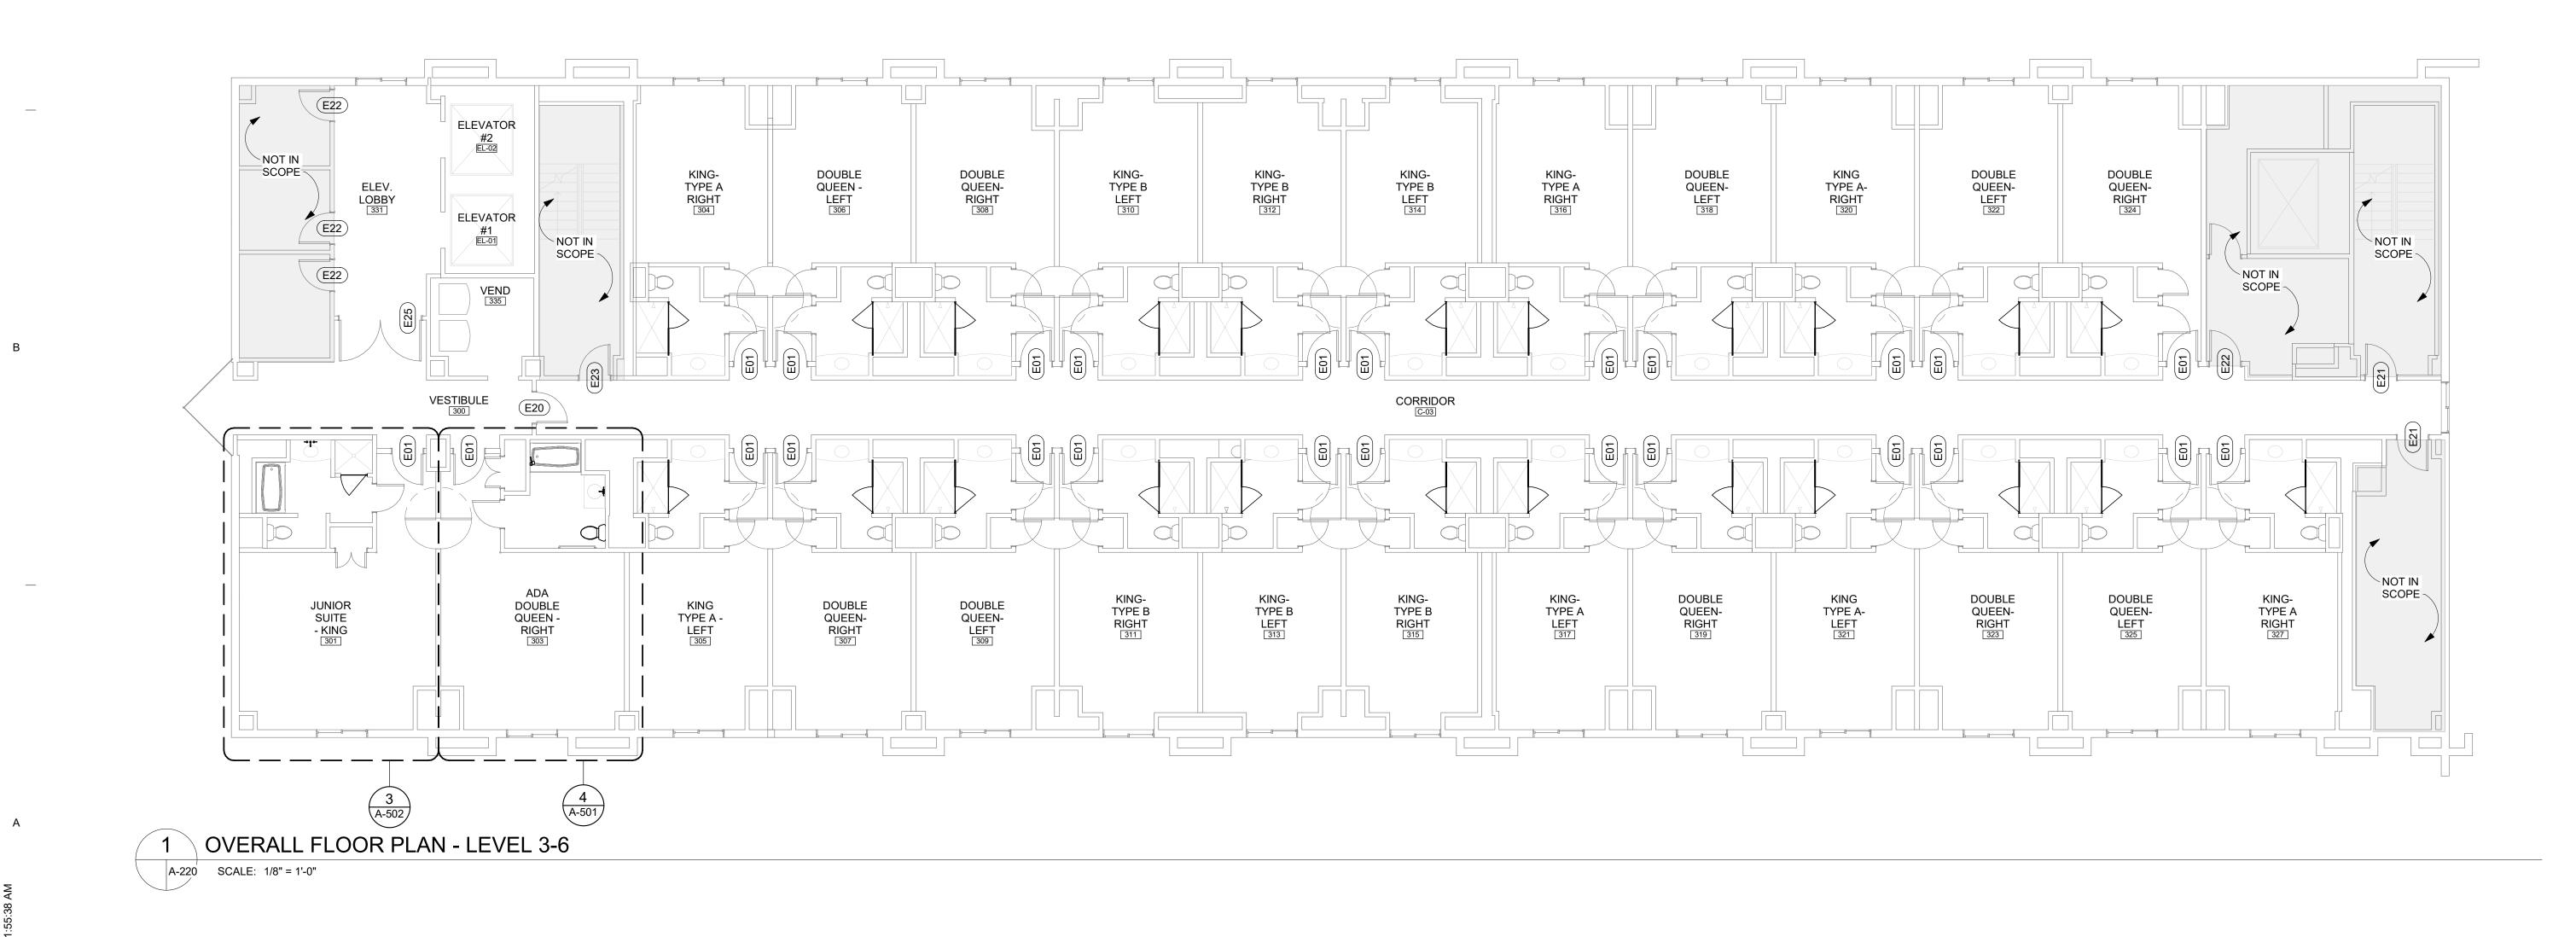

# CHEROKEE CASINO & HOTEL WEST SILOAM SPRINGS, OKLAHOMA WEST SILOAM SPRINGS, OKLAHOMA

5 4

6