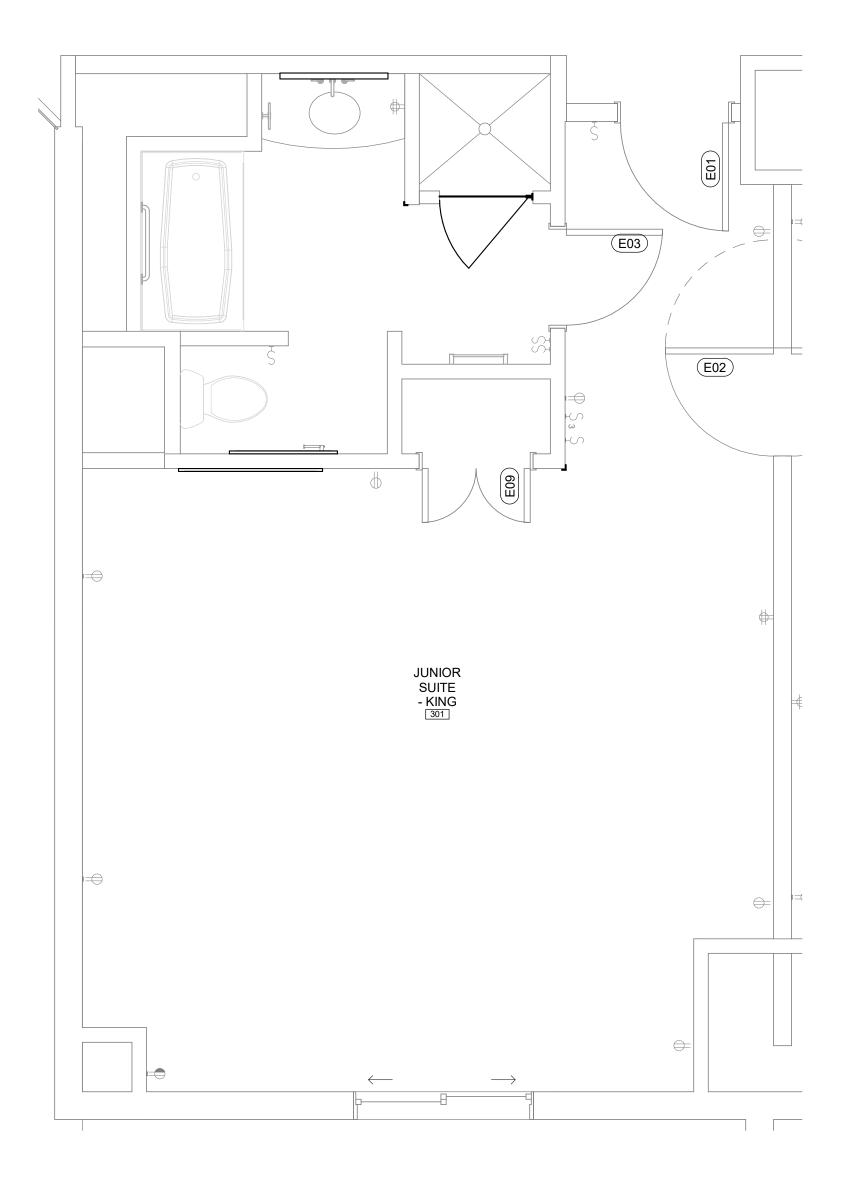

|
|             |                                                                                                                           |          |                                                                                                                                                                                           |
|             |                                                                                                                           |          |                                                                                                                                                                                           |

2

**DEMOLITION LEGEND** 





Α

+

D

С





3 JUNIOR SUITE - FLOOR PLAN A-220 A-502 SCALE: 3/8" = 1'-0"



|



3

| DEMOLITION LEGEND                                                                                                                                             |                | PLAN GENERAL NOTES                                                                                                                                                                                                                              |
|---------------------------------------------------------------------------------------------------------------------------------------------------------------|----------------|------------------------------------------------------------------------------------------------------------------------------