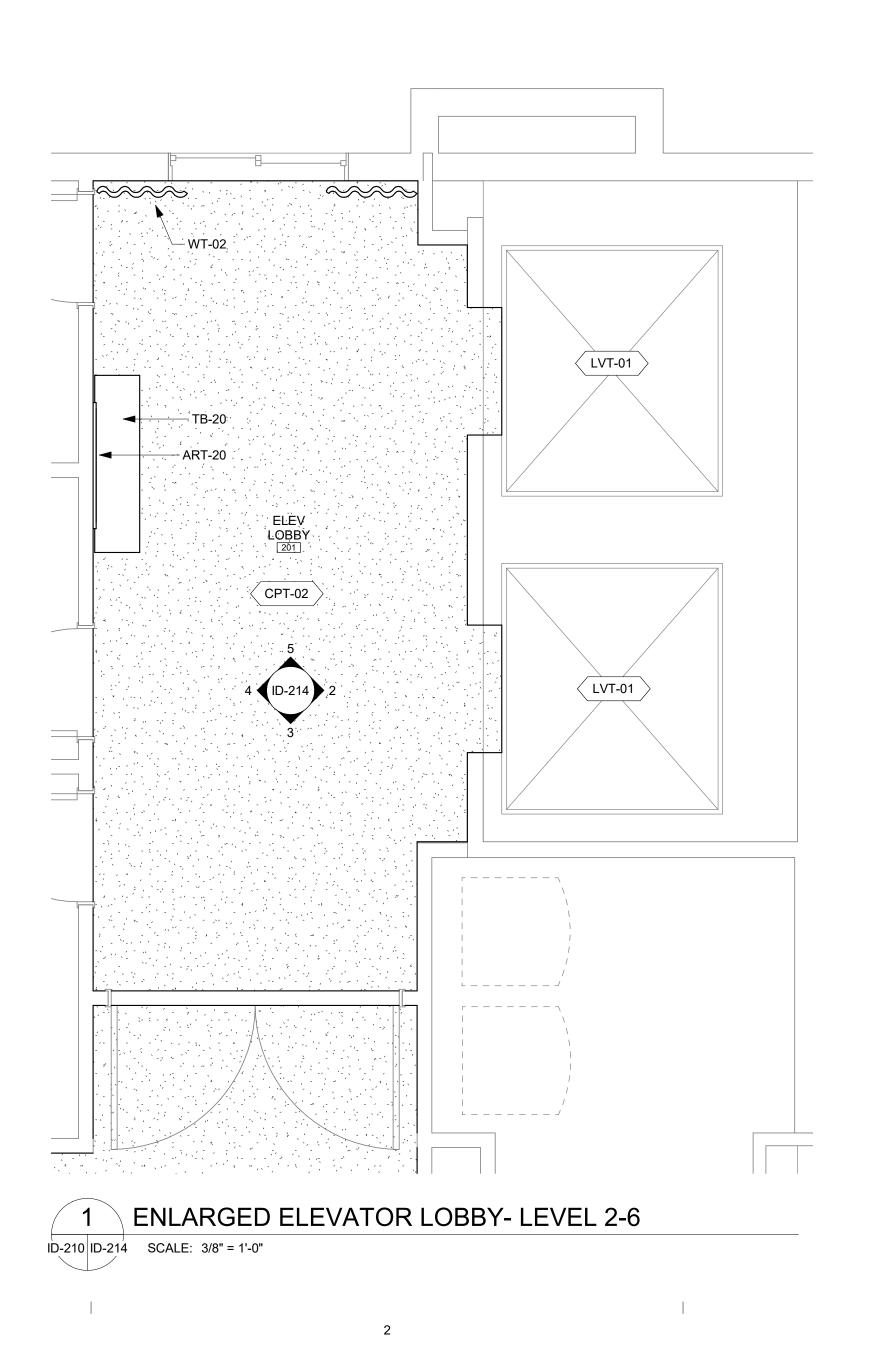

# CHEROKEE CASINO & HOTEL WEST SILOAM SPRINGS, OKLAHOMA WEST SILOAM SPRINGS, OKLAHOMA

5 4

6