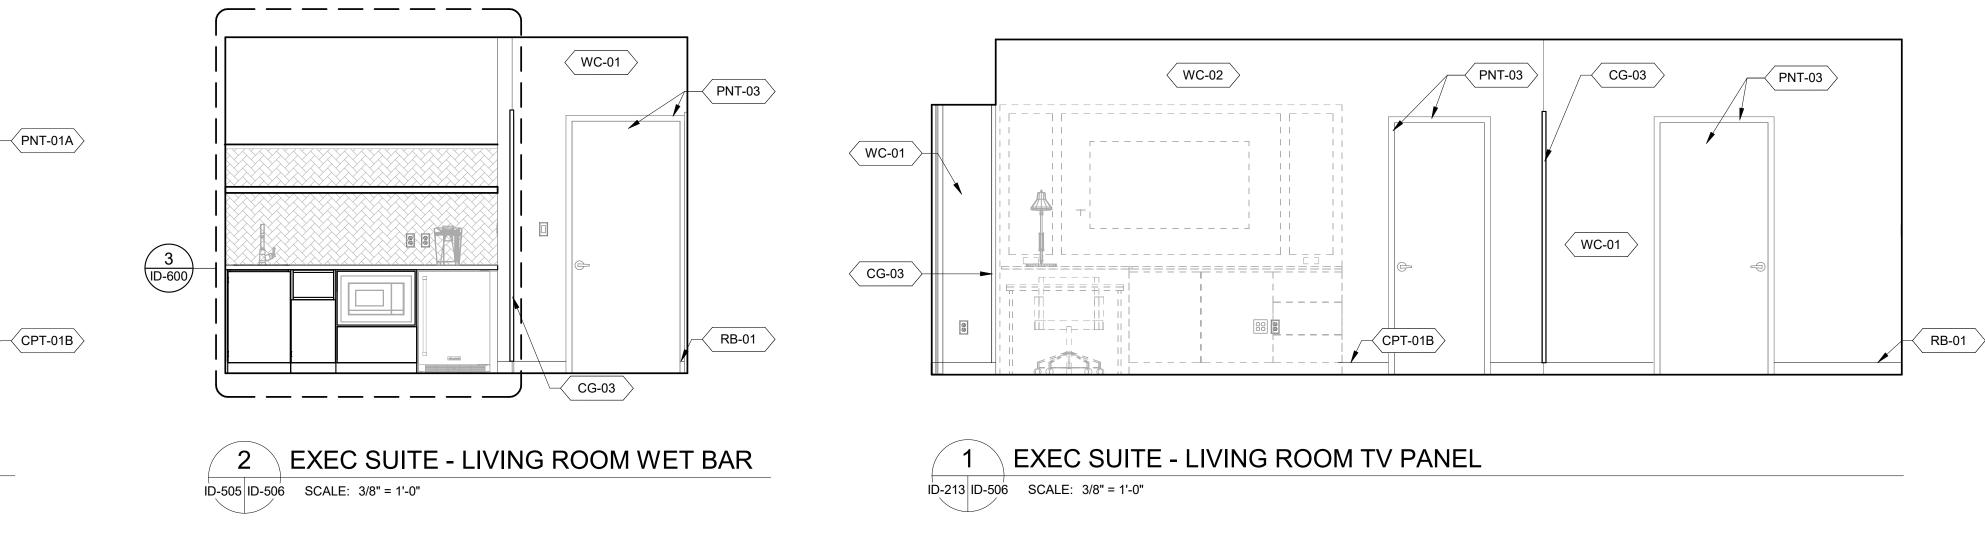

# CHEROKEE CASINO & HOTEL WEST SILOAM SPRINGS, OKLAHOMA WEST SILOAM SPRINGS, OKLAHOMA

5 4

6