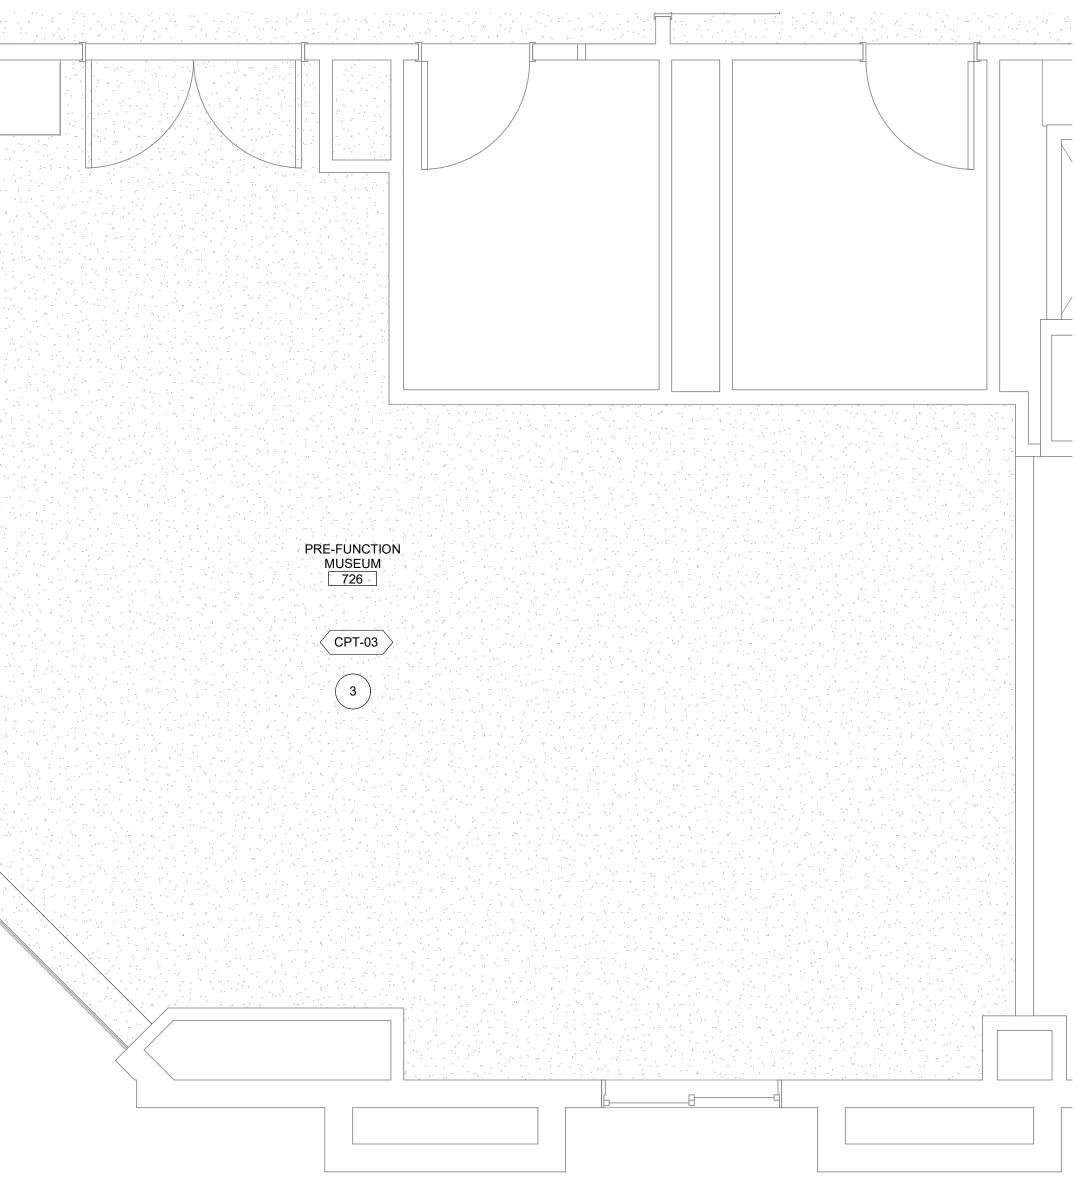

|



ALIGN



 $\frac{1}{2}$ 



ALIGN

þ\_\_\_\_\_B\_\_\_\_







|

2









5 4

ENLARGED TYPICAL CORRIDOR FINISH PLAN ID-211 ID-213 SCALE: 3/8" = 1'-0"

6

Α

+

Е

\_\_\_\_

D

\_\_\_\_

С

FINISH PLAN GENERAL NOTES WHERE DIMENSIONS OR FINISHES ARE NOT SHOWN, REFER TO ENLARGED PLANS. FIELD VERIFY ALL DIMENSIONS. REPORT ANY DISCREPANCIES TO THE ARCHITECT FOR CLARIFICATION PRIOR TO PROCEEDING WITH CONSTRUCTION. REFER TO FINISH SCHEDULE FOR ALL MANUFACTURER INFORMATION AND INSTALLATION INSTRUCTION.









6

+

\_\_\_\_

D







ELEV. LOBBY- LEVEL 7- SOUTHWEST ELEVATION **7** <sup>~</sup> ID-214 ID-214 SCALE: 3/8" = 1'-0"  $\checkmark$ 





|

3

# 2 ELEV. LOBBY- ELEVATION EAST ELEVATION

4

ID-214 ID-214 SCALE: 3/8" = 1'-0"







Е

+

—

D

\_\_\_\_

С

Α

2 EXISTING STEP





|        |                        | A.<br>B.<br>C.<br>1.<br>2.<br>3. | FINISH PLAN GENERAL NOTES WHERE DIMENSIONS OR FINISHES ARE NOT SHOWN, REFER TO ENLARGED PLANS. FIELD VERIFY ALL DIMENSIONS. REPORT AND DISCREPANCIES TO THE ARCHITECT FOR CLARIFICATION PRIOR TO PROCEEDING WITH CONSTRUCTION. REFER TO FINISH SCHEDULE FOR ALL MANUFACTURER INFORMATION AND INSTALLATION INSTRUCTION. SHEET NO FINISHES: OVERALL WALLS TO WC-08; WALL BASE IS RB-01; CORNER GUARD CG-01 MEETING MILLWORK: BASE AND UPPER CABINT TO BE PAINTED PNT-06; COUNTER TOP TO RENEW PULLS HDW-02 MEETING ROOM WALL FINISHES: WALL BASE WD-01; WALL BELOW CHAIR RAIL WC-05; WALL ABOVE CHAIR RAIL WC-06; CHAIR RAIL PNT-03 |
|--------|------------------------|----------------------------------|---------------------------------------------