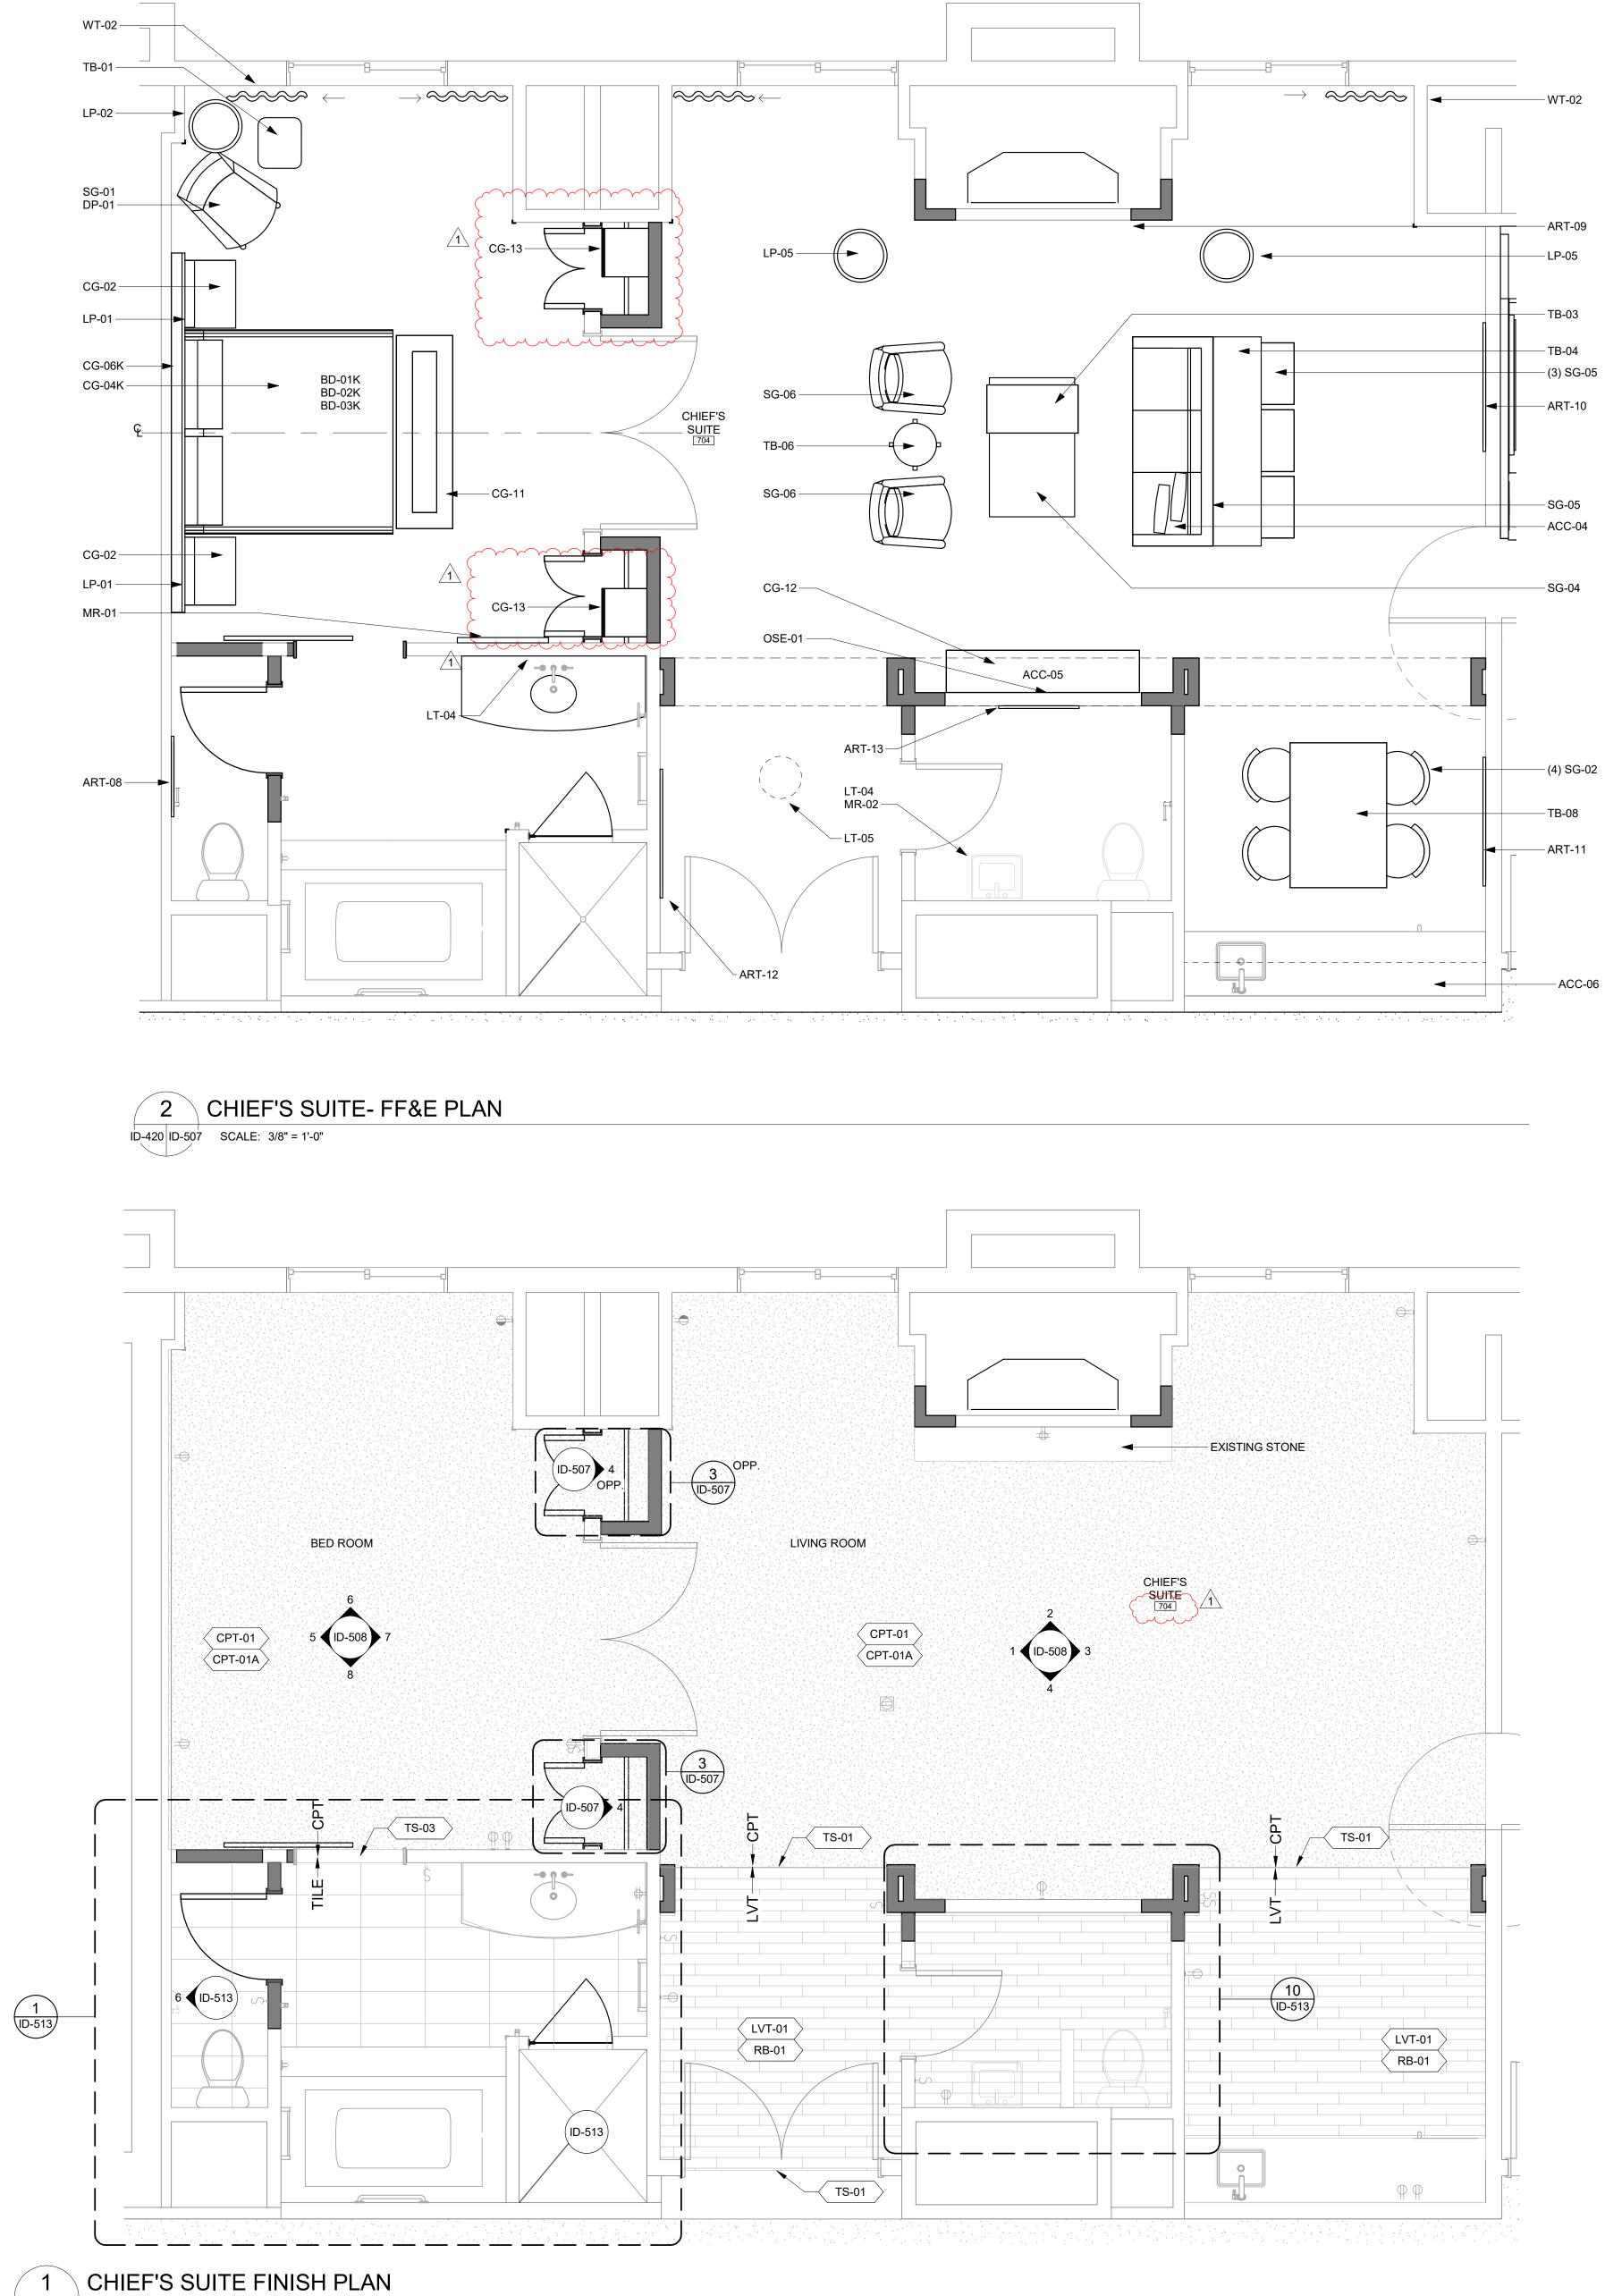

# CHEROKEE CASINO & HOTEL WEST SILOAM SPRINGS, OKLAHOMA WEST SILOAM SPRINGS, OKLAHOMA

5 4

6