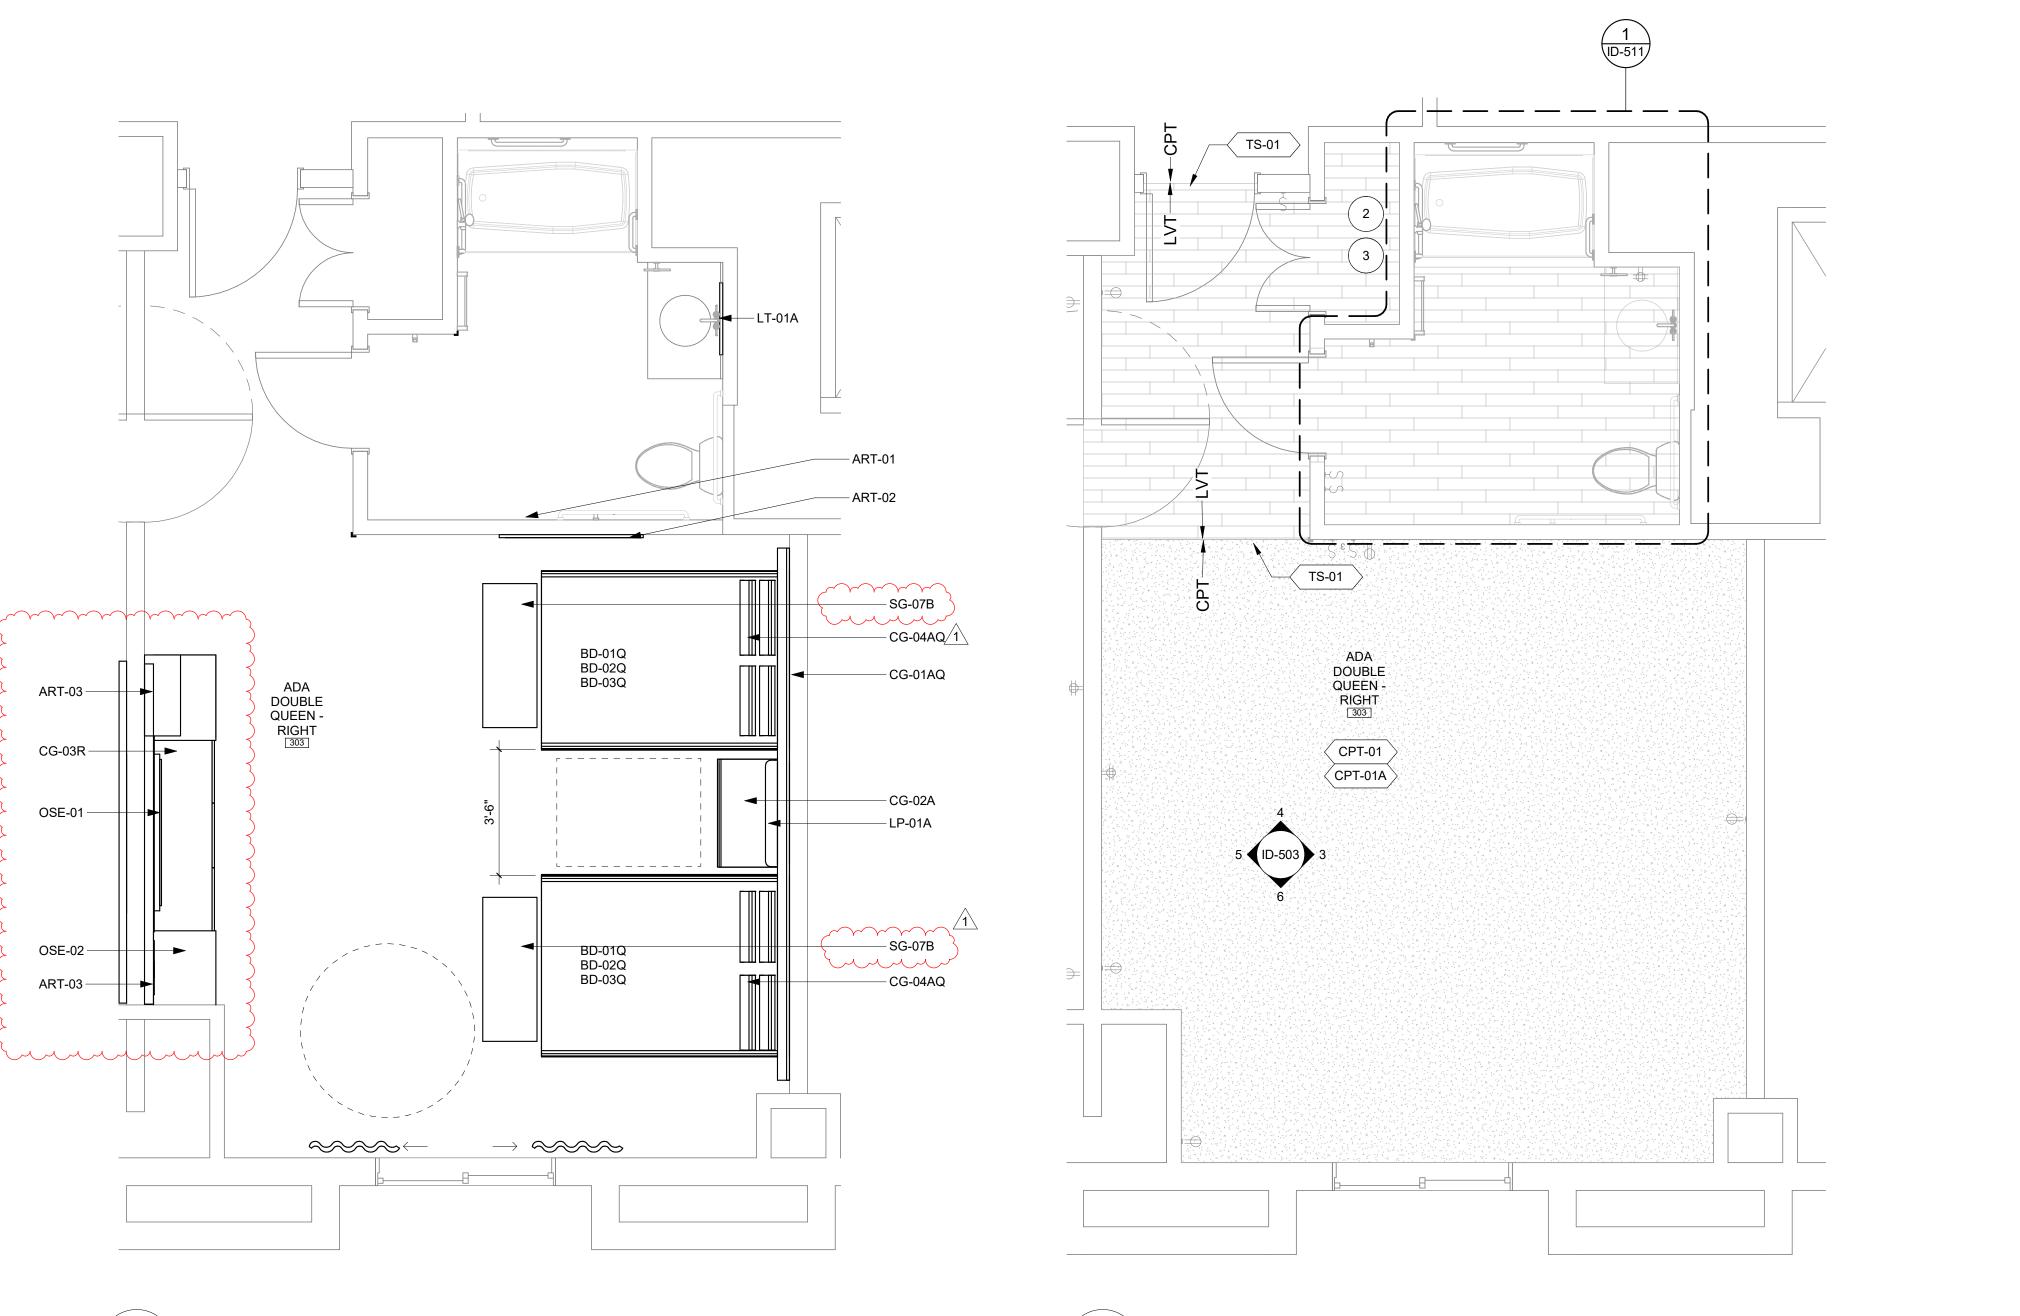

# CHEROKEE CASINO & HOTEL WEST SILOAM SPRINGS, OKLAHOMA WEST SILOAM SPRINGS, OKLAHOMA

5 4

6