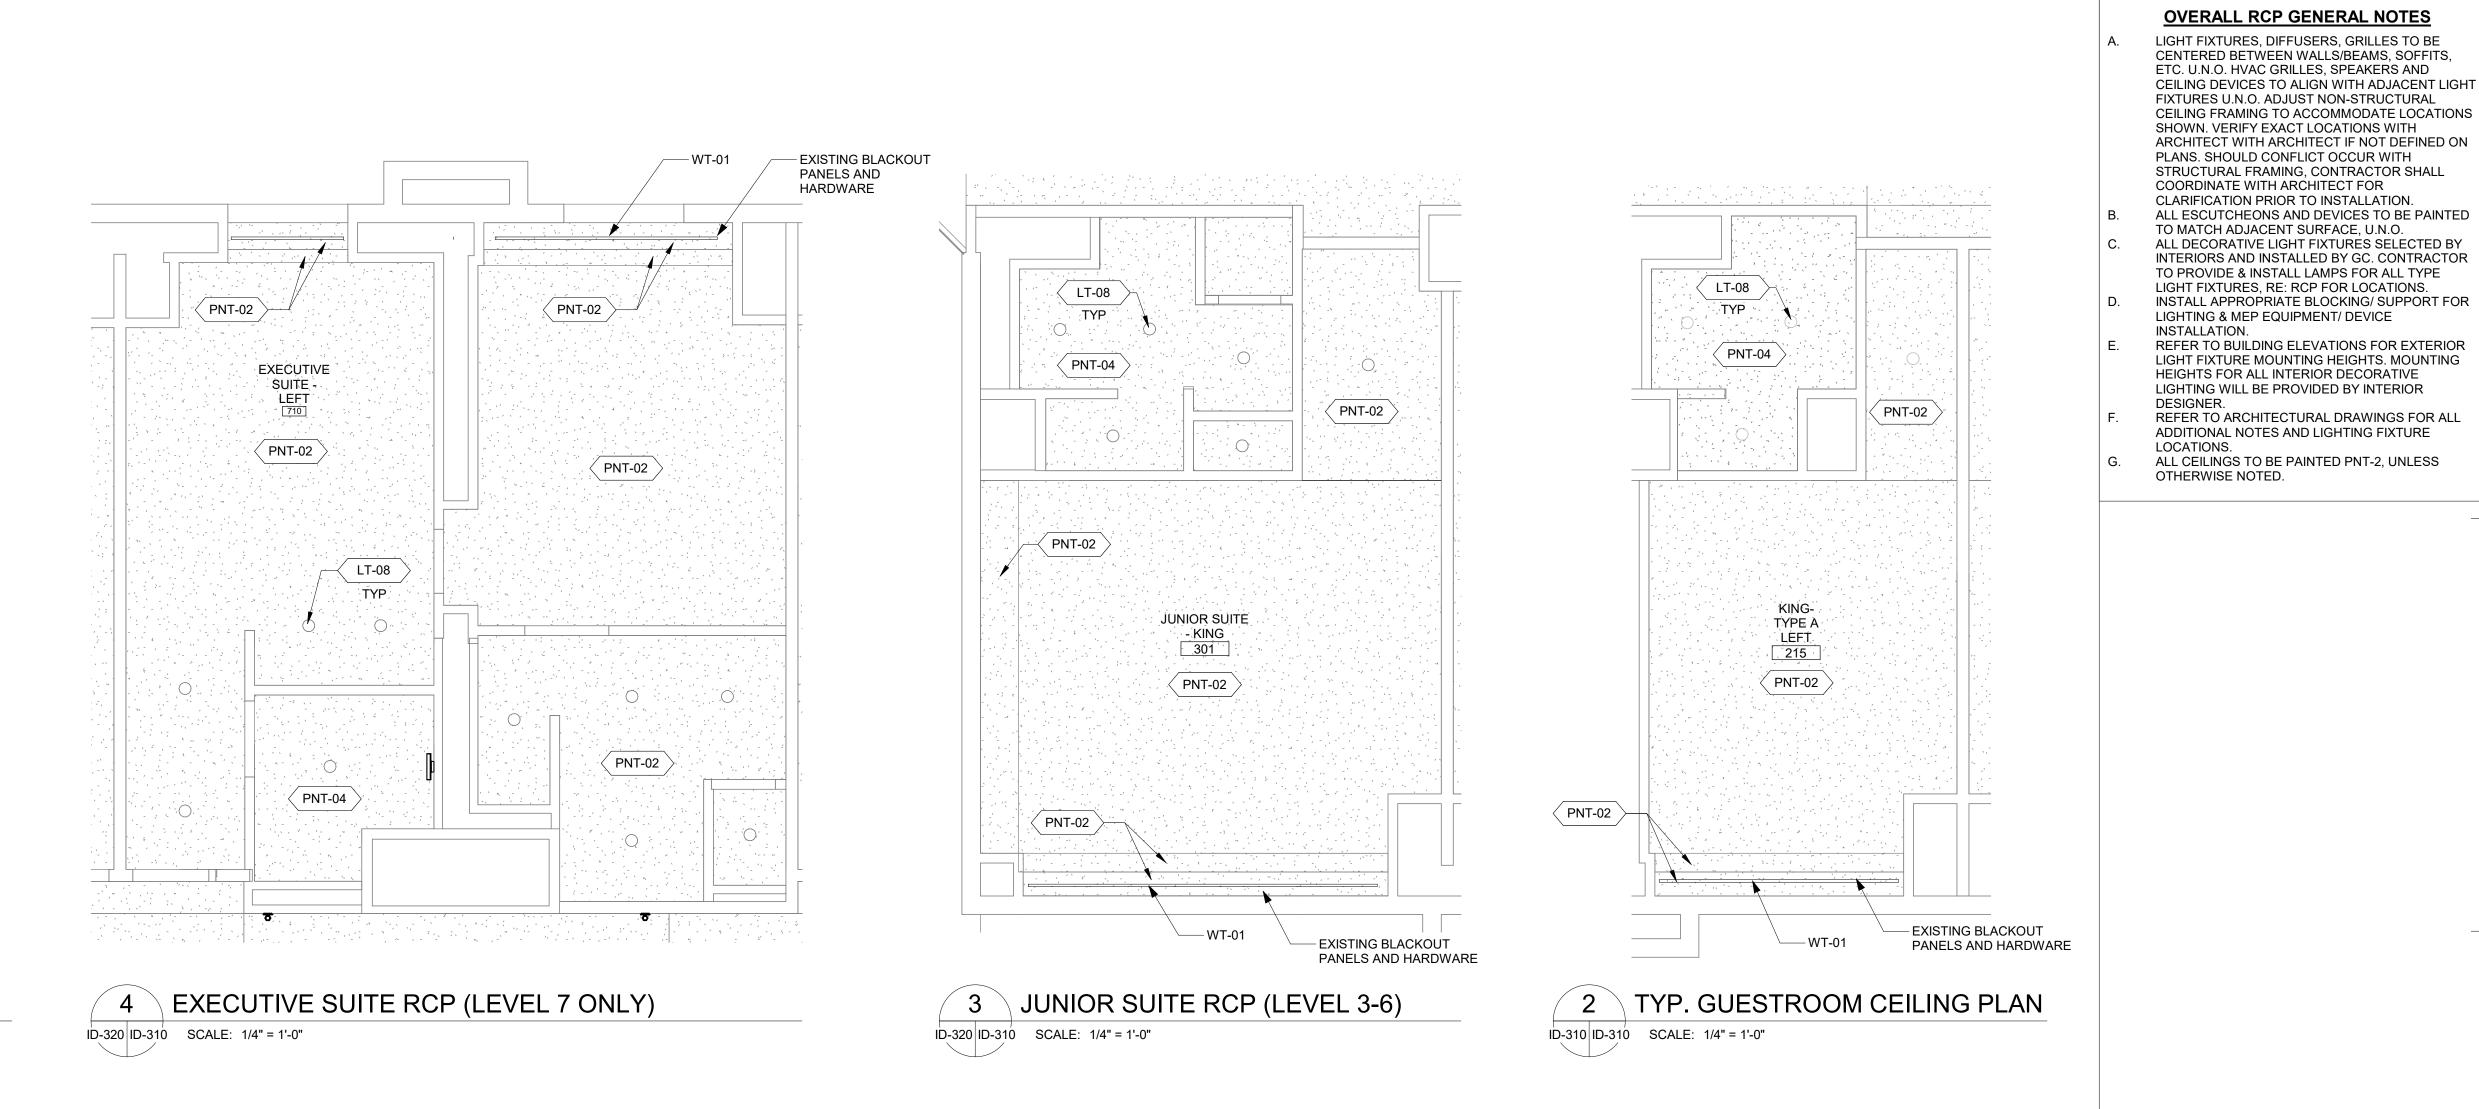

# CHEROKEE CASINO & HOTEL WEST SILOAM SPRINGS, OKLAHOMA WEST SILOAM SPRINGS, OKLAHOMA

5 4

6