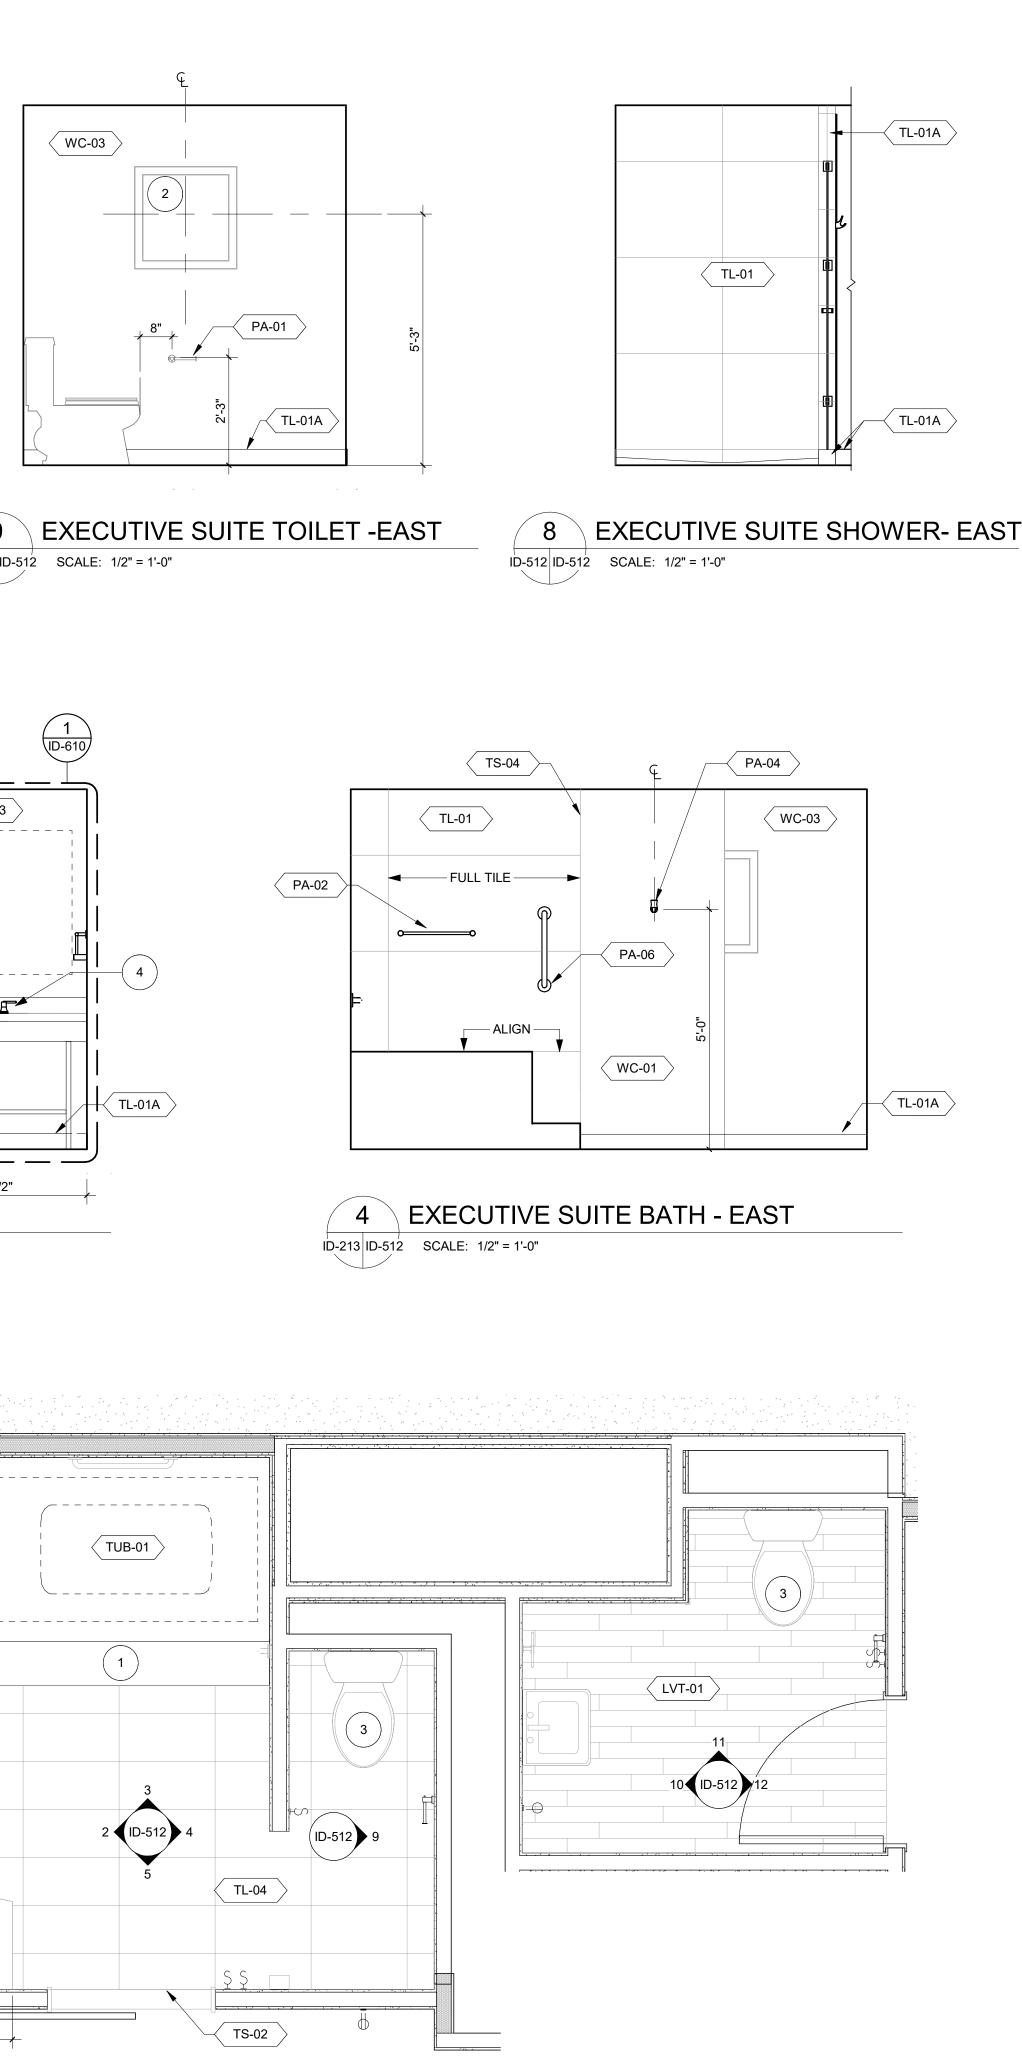

# CHEROKEE CASINO & HOTEL WEST SILOAM SPRINGS, OKLAHOMA WEST SILOAM SPRINGS, OKLAHOMA

5 4

6