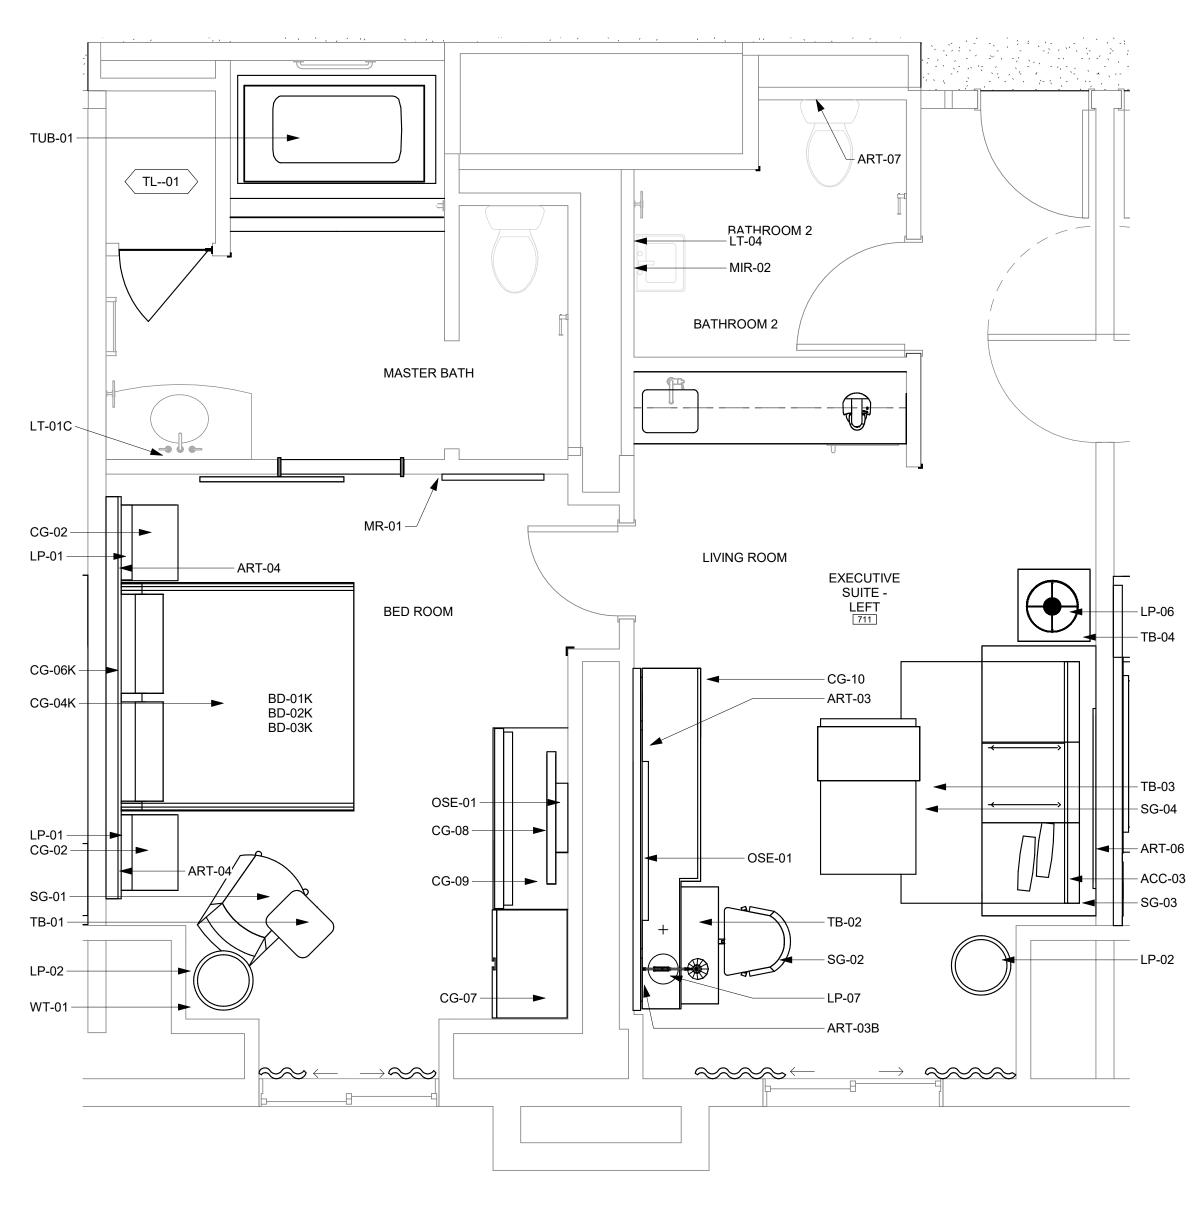

LS NOTED IN THE INTERIOR DESIGN DRAWINGS ARE FOR DESIGN INTENT ONLY & SHALL BE COORDINATED WITH THE FOOD SERVICE CONSULTANT. MILLWORK SHOP DRAWINGS SHALL BE SUBMITTED FOR FINAL REVIEW & APPROVAL BY THE OWNER & WORTHGROUP INTERIORS PRIOR TO FABRICATION. SHEET NOTES 1. EXISTING DUPLEX OUTLET BEHIND HEADBOARD TO CHANGE TO QUADRUPLEX; WHITE COVER 2. CLOSET FINISHES: WALLS PNT-01; CEILING PNT-02 3. CLOSET ROD, SHELF, AND FULL LENGTH MIRROR MOUNTED ON DOOR TO REMAIN 4. EXISTING AIR VENTS TO BE PAINTED TO MATCH ADJACENT WALL EXISTING ELECTRICAL OUTLETS WERE ADDED TO PLAN FOR REFERENCE; GC TO VERIFY EXISTING LOCATIONS AND COORDINATE ANY VARIABLES WITH WGA.







6

5

Α

+











2 ENLARGED FINISH PLAN - EXECUTIVE SUITE ID-211 ID-505 SCALE: 3/8" = 1'-0"

6

Α

+

Е

\_\_\_\_

D

\_\_\_\_

С



1 ENLARGED FF&E PLAN - EXECUTIVE SUITE ID-420 ID-505 SCALE: 3/8" = 1'-0"

|          | PLAN GENERAL NOTES                                                                                                                                                                                                                                                                                                                                                       |
|----------|------------------------------------------------------------------------------------------------------------------------------------------------------------------------------------------------------------------------------------------------------------------------------------------------------------------------------------------------