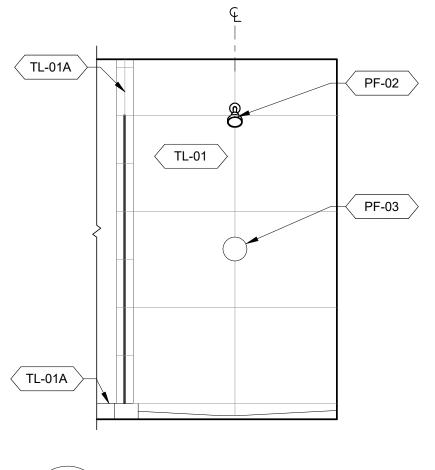

# CHEROKEE CASINO & HOTEL WEST SILOAM SPRINGS, OKLAHOMA WEST SILOAM SPRINGS, OKLAHOMA

5 4

6