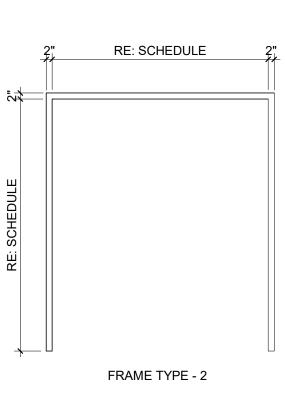

, PRIME & PAINT. REFER TO ID. |
| E23  | -             | А    | HM    | PNT-03 | 3' - 0" | 7' - 0" | 2"     |       | 1        | НМ    | PNT-03 | 3/A-910 | 2/A-910 | 1/A-910 | SAND, PRIME & PAINT. REFER TO ID. |
| E24  | -             | С    | НМ    | PNT-03 | 6' - 0" | 7' - 0" | 2"     |       | 2        | НМ    | PNT-03 | 3/A-910 | 2/A-910 | 1/A-910 | SAND, PRIME & PAINT. REFER TO ID. |
| E25  | 90 MIN        | С    | HM    | PNT-03 | 8' - 0" | 7' - 0" | 2"     |       | 2        | НМ    | PNT-03 | 3/A-910 | 2/A-910 | 1/A-910 | SAND, PRIME & PAINT. REFER TO ID. |
| S05  | -             | F    | GL    | GLS-01 | 2' - 8" | 6' - 0" | -      | 3/8"  | -        | GL    | GLS-01 | -       | -       | -       | GLASS SHOWER DOOR. REFER TO ID.   |





6 3





DOOR TYPE - C





DOOR TYPE - B











|                                      |          | B.O. (E) CEILI<br>10' - 0" AFF                                                                                                           |
|--------------------------------------|----------|------------------------------------------------------------------------------------------------------------------------------------------|
| E                                    |          | EXISTING CEILING -                                                                                                                       |
|                                      |          | 3 5/8" METAL STUD<br>FRAMING                                                                                                             |
| _