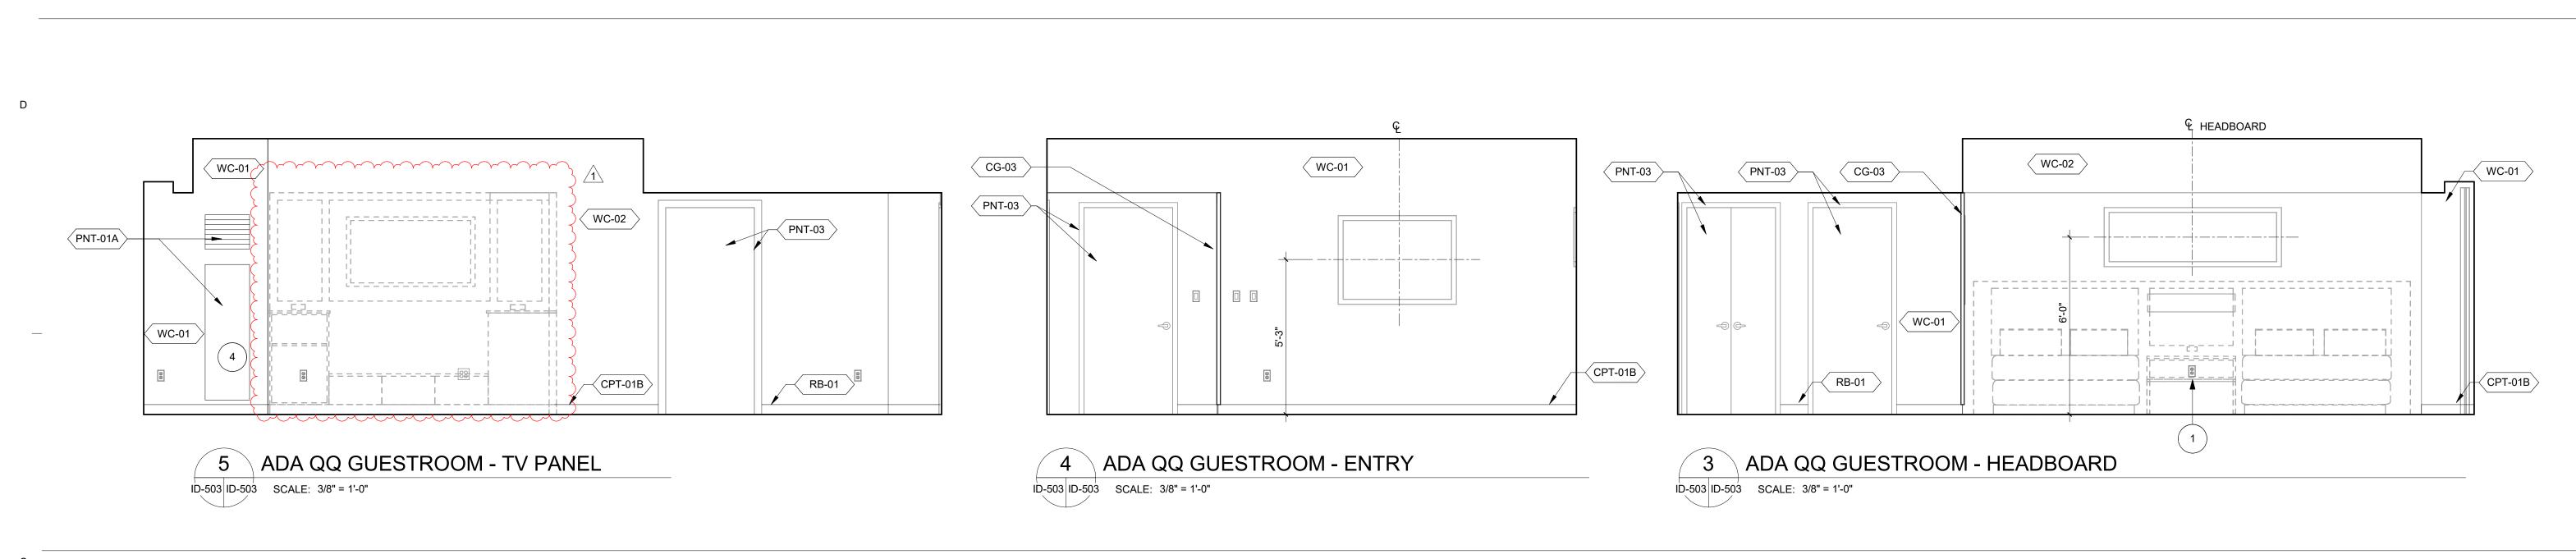

# CHEROKEE CASINO & HOTEL WEST SILOAM SPRINGS, OKLAHOMA WEST SILOAM SPRINGS, OKLAHOMA

5 4

6