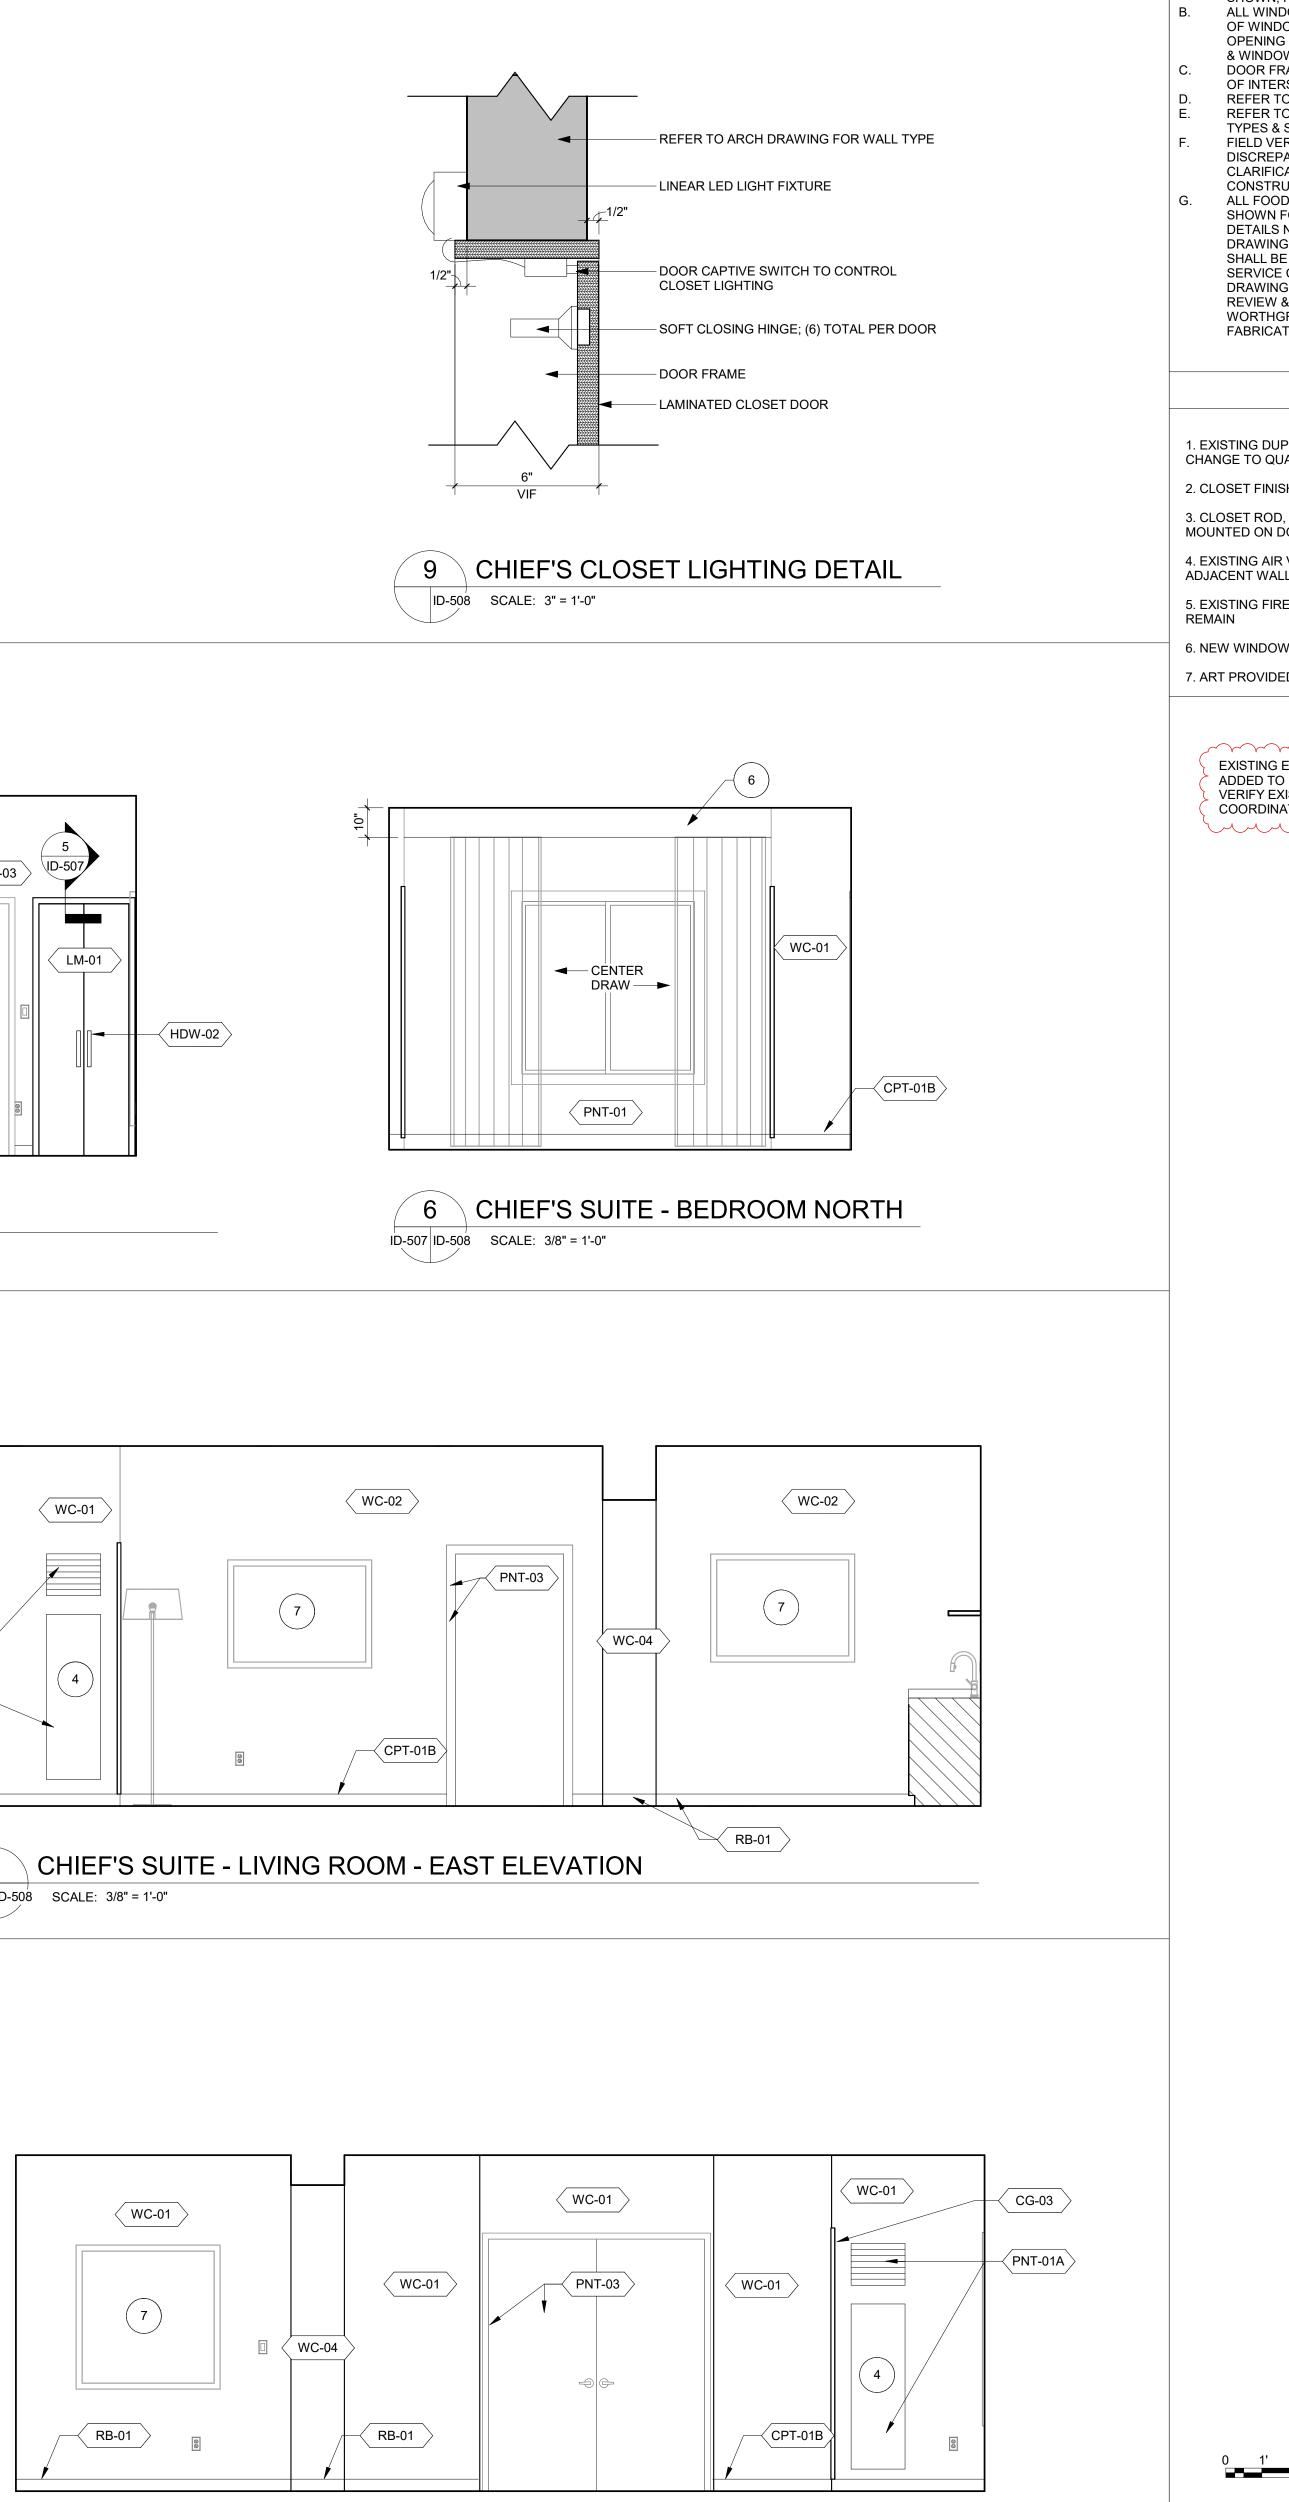

# CHEROKEE CASINO & HOTEL WEST SILOAM SPRINGS, OKLAHOMA WEST SILOAM SPRINGS, OKLAHOMA

5 4

6