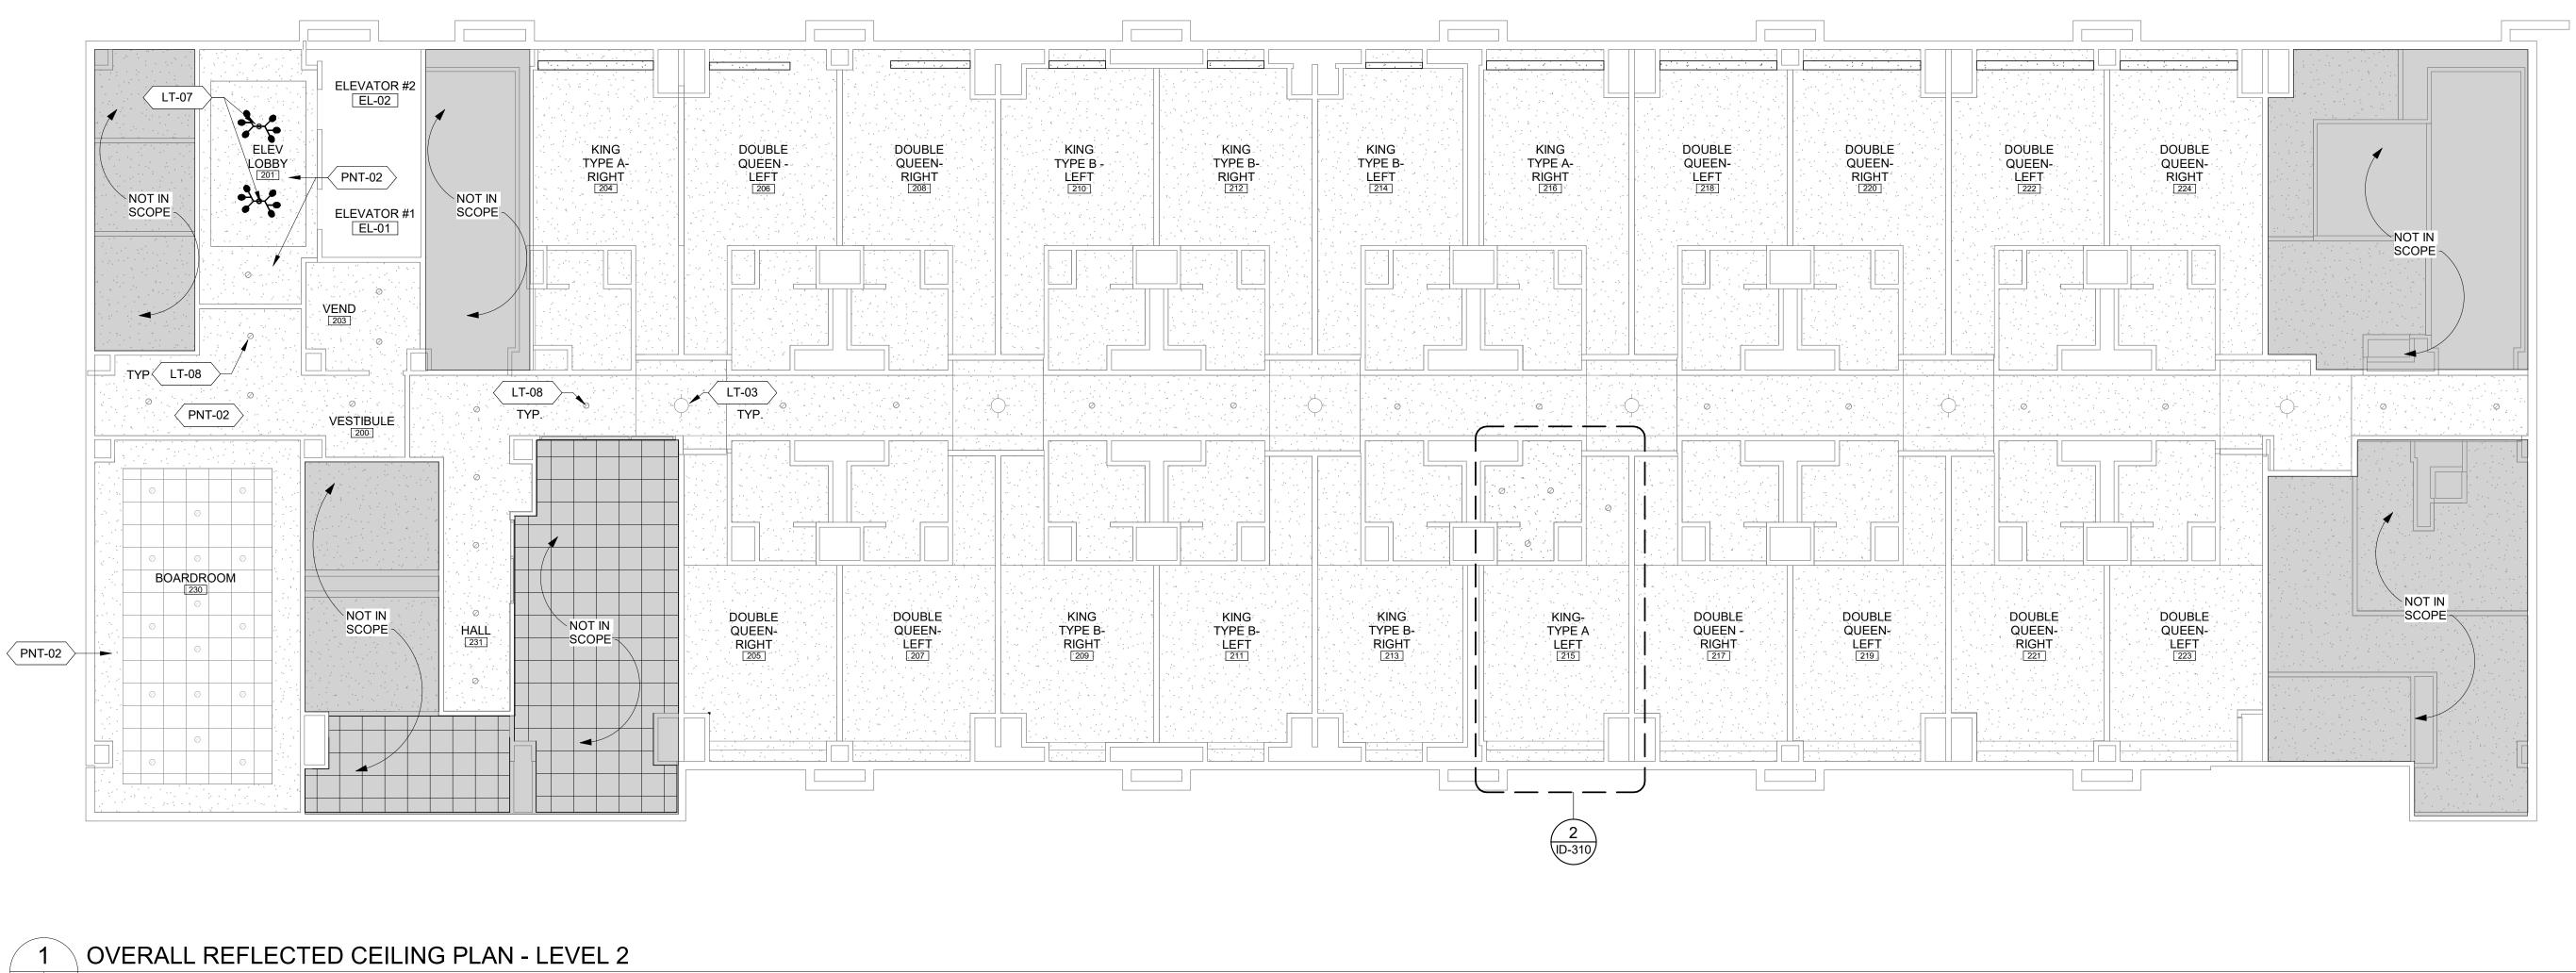

# CHEROKEE CASINO & HOTEL WEST SILOAM SPRINGS, OKLAHOMA WEST SILOAM SPRINGS, OKLAHOMA

5 4

6