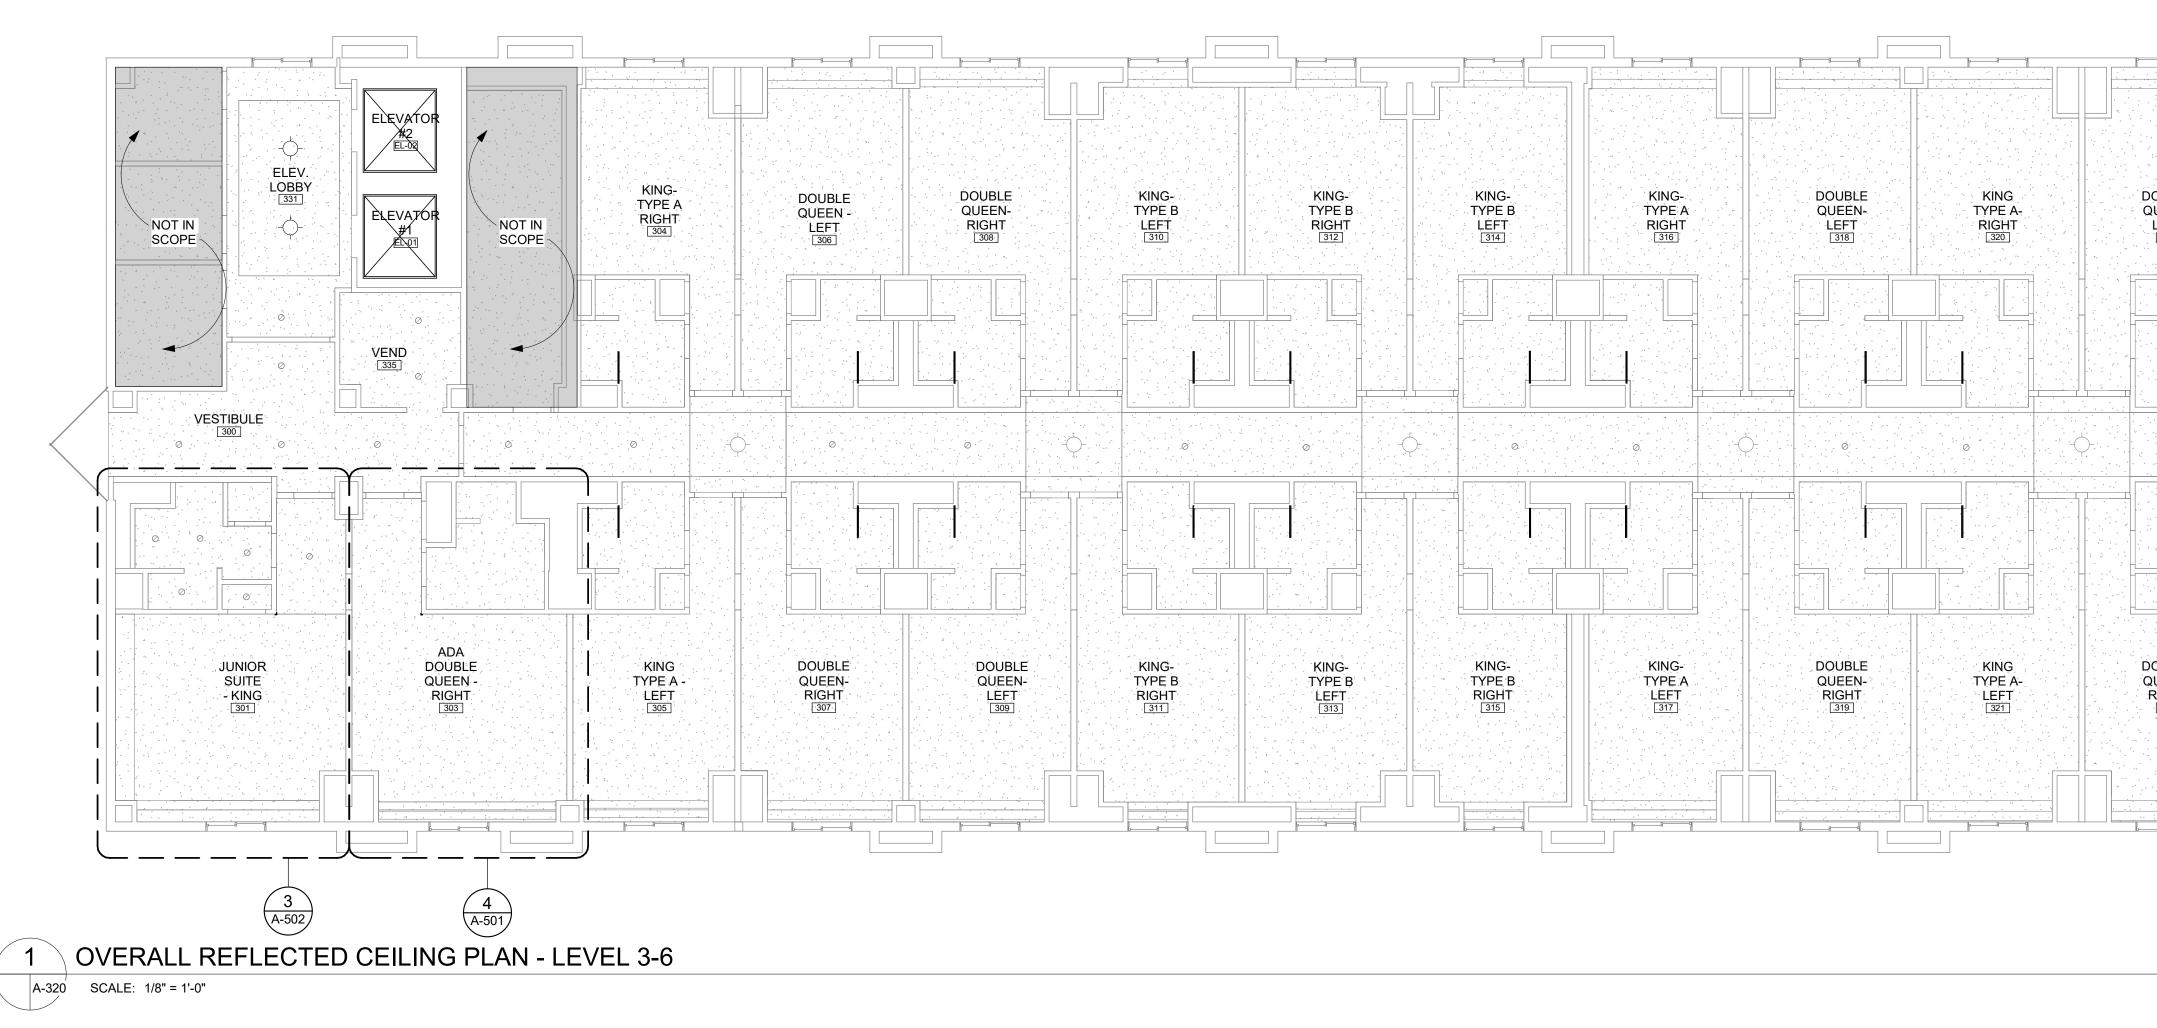

# CHEROKEE CASINO & HOTEL WEST SILOAM SPRINGS, OKLAHOMA WEST SILOAM SPRINGS, OKLAHOMA

5 4

6