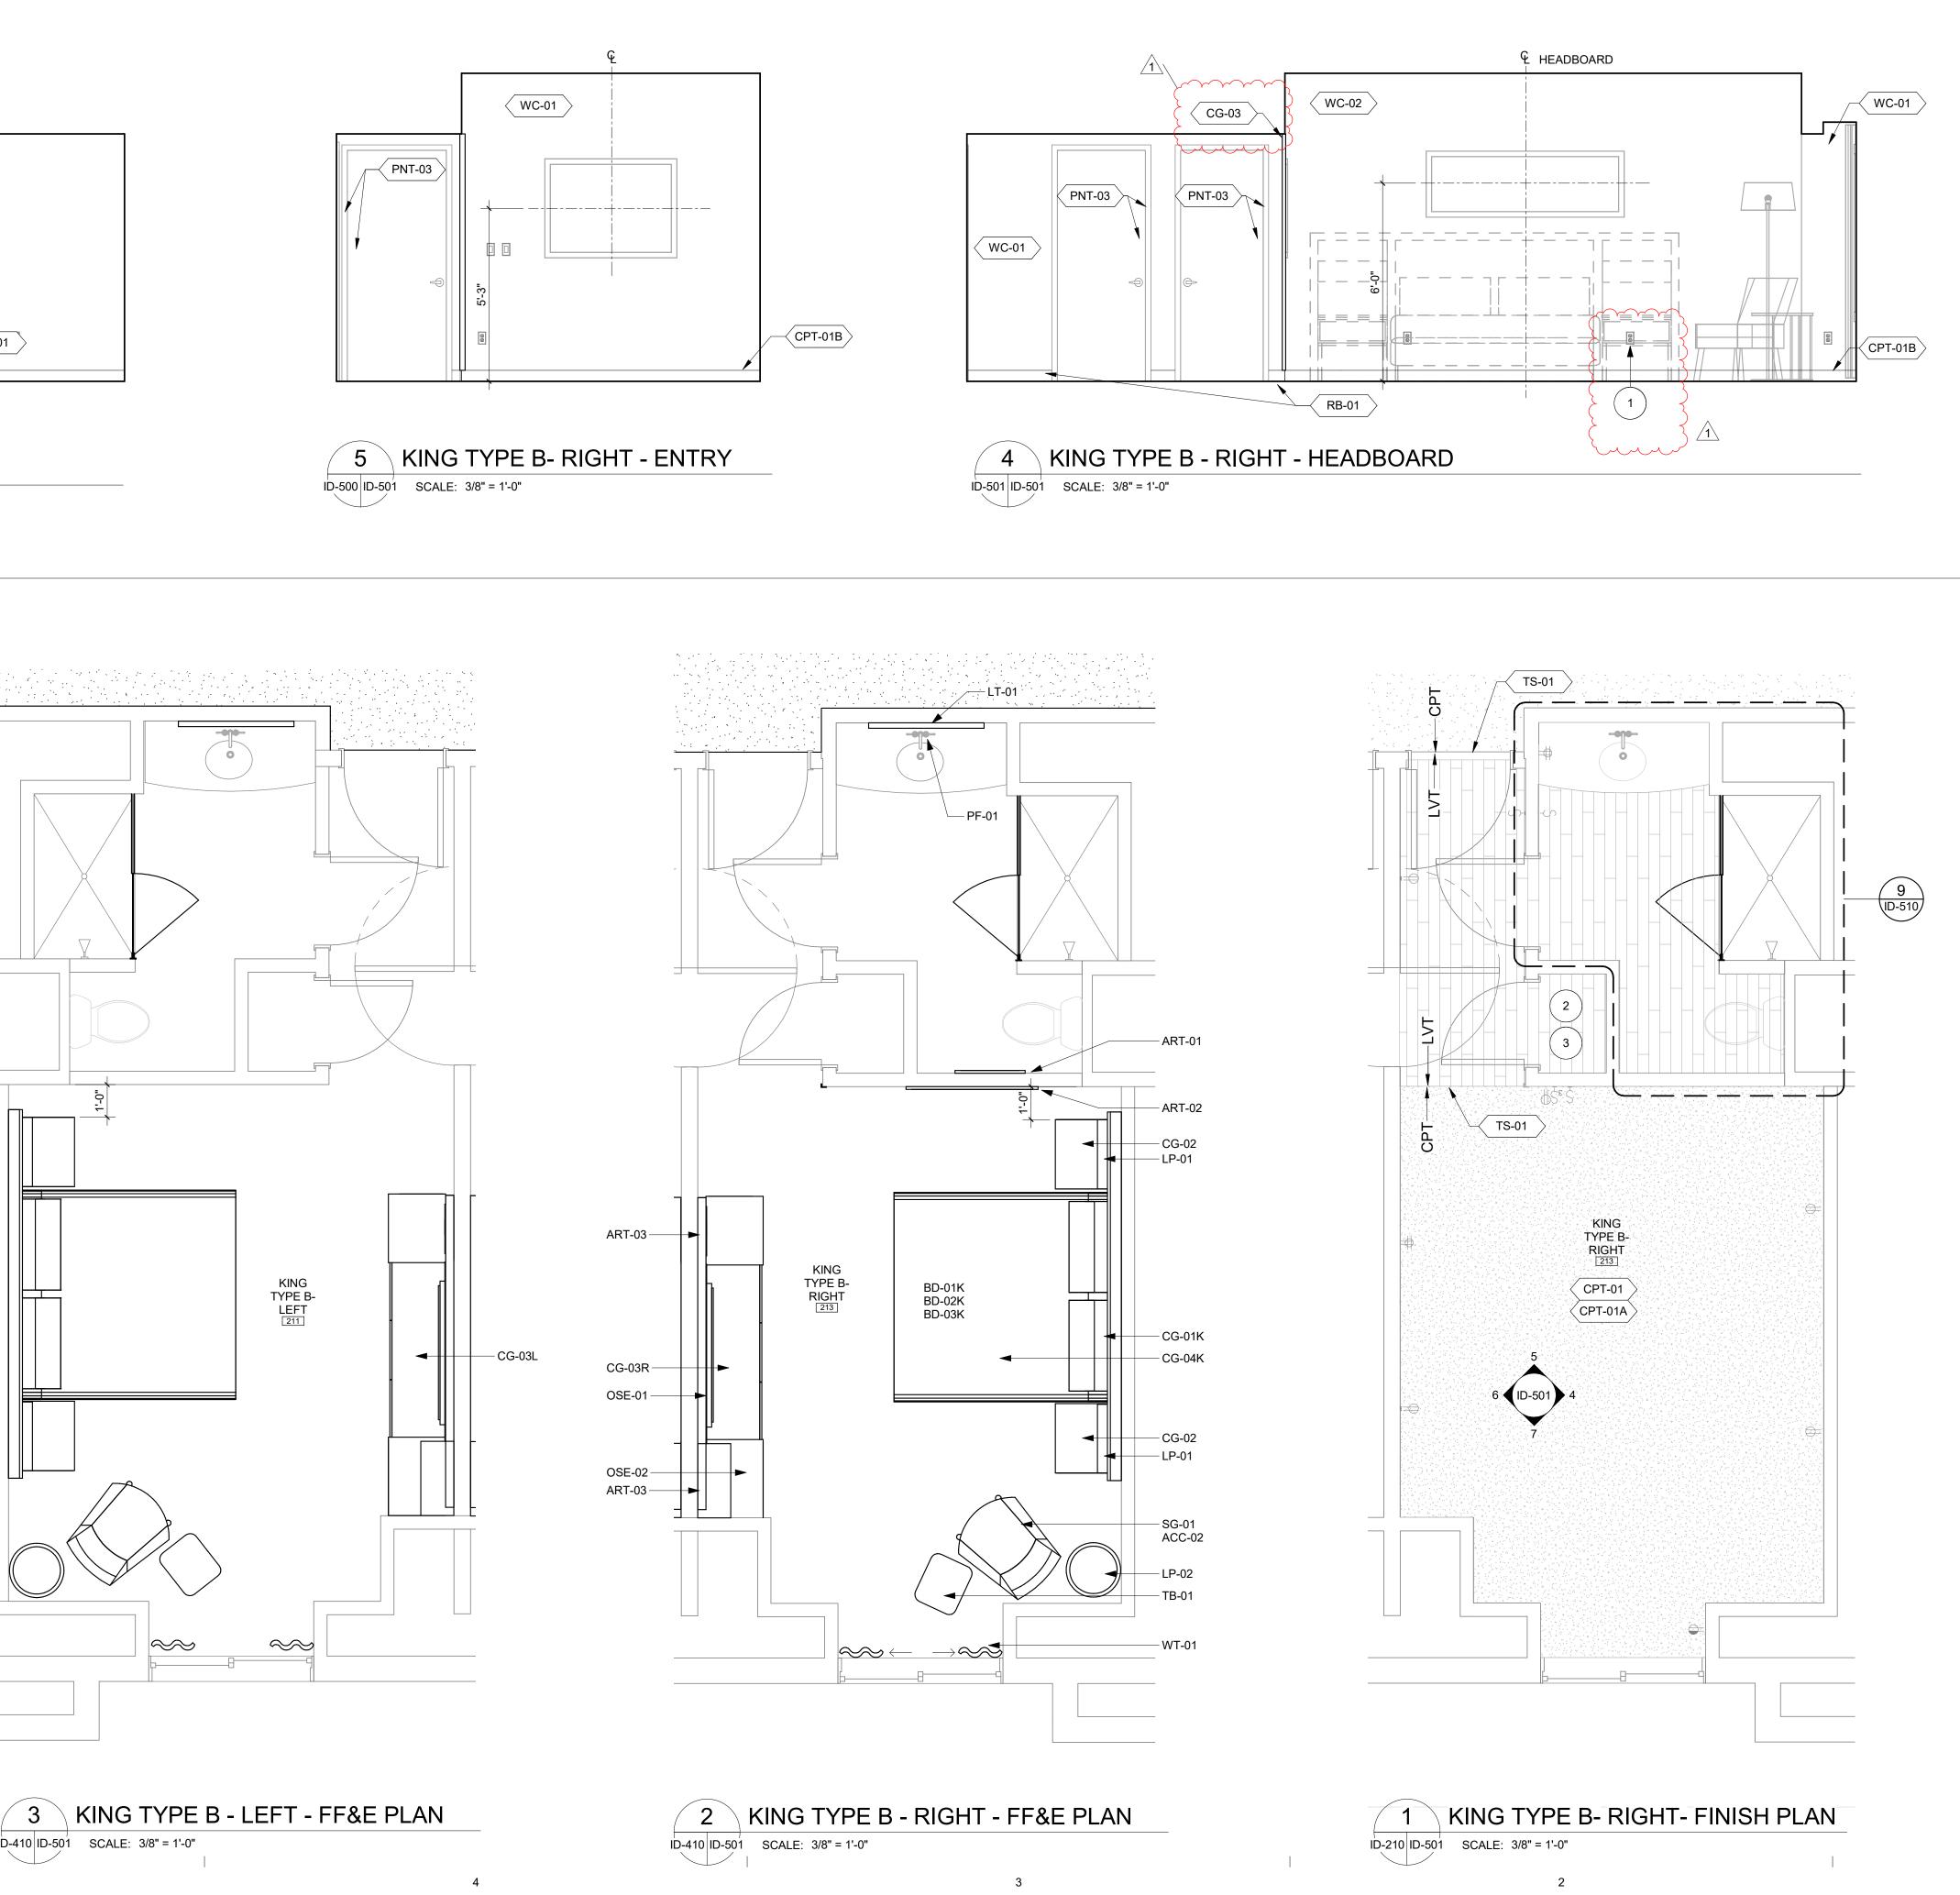

# CHEROKEE CASINO & HOTEL WEST SILOAM SPRINGS, OKLAHOMA WEST SILOAM SPRINGS, OKLAHOMA

5 4

6