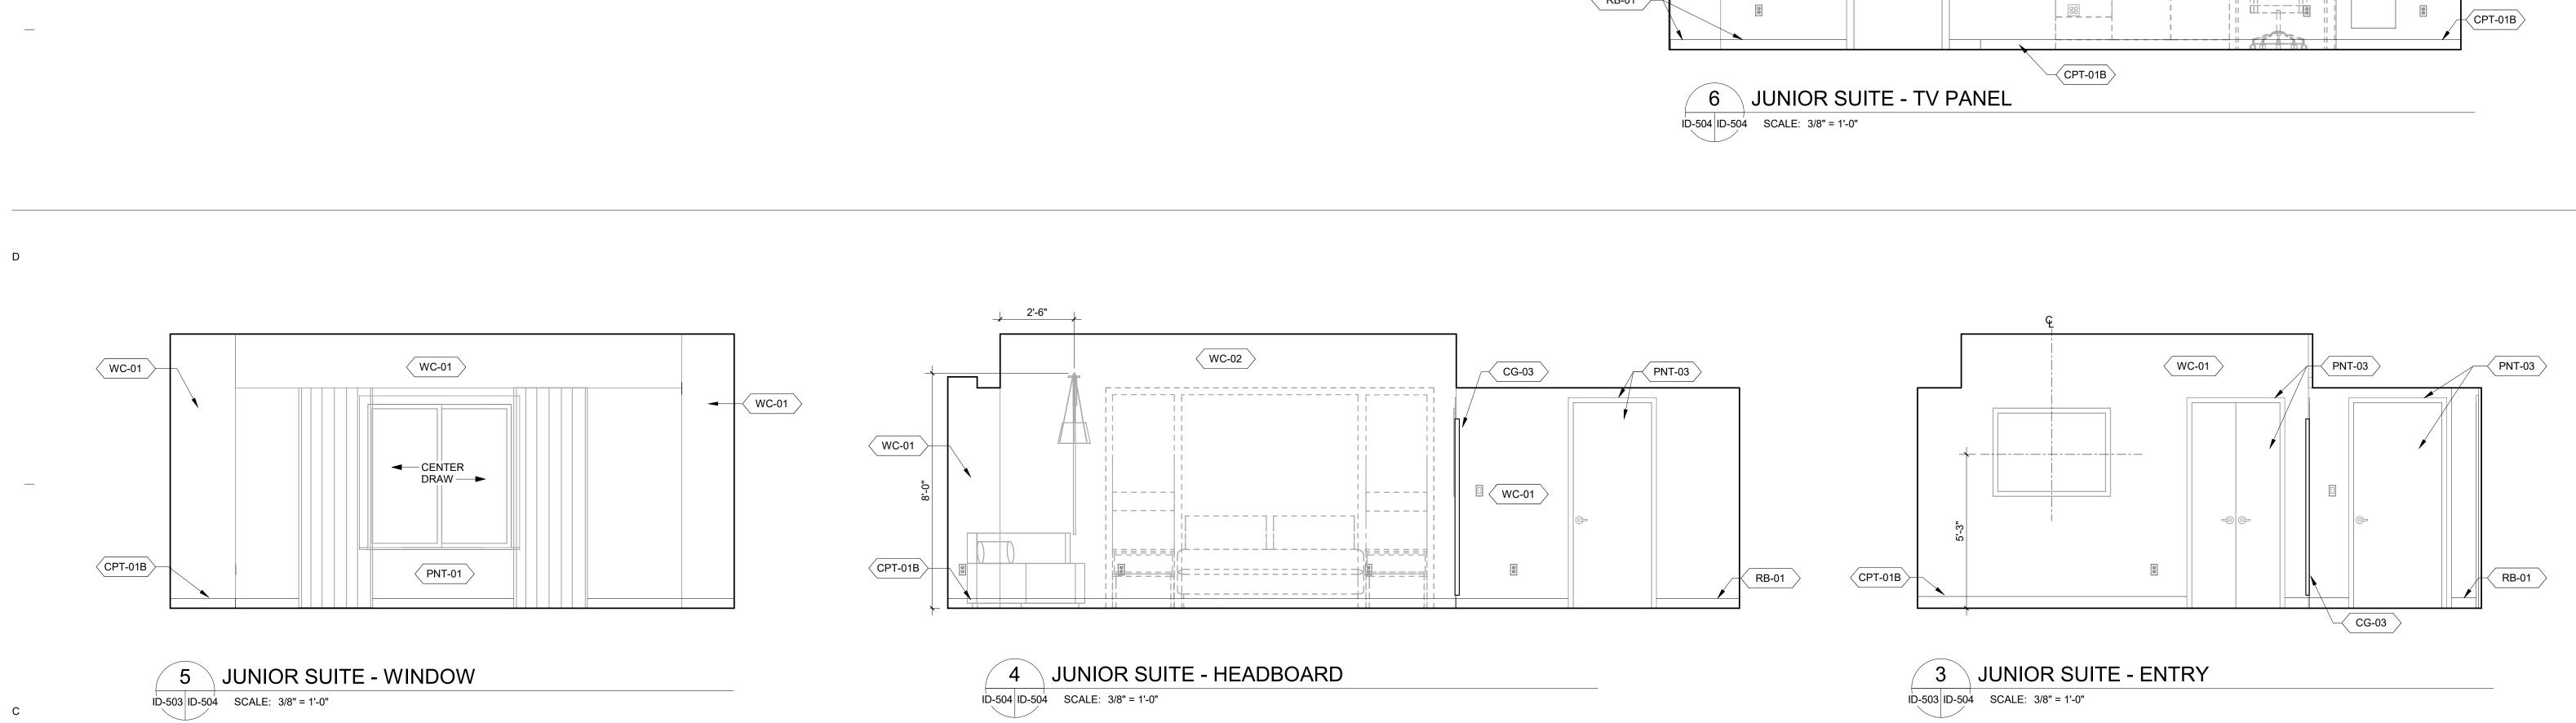

CLARIFICATION PRIOR TO PROCEEDING WITH CONSTRUCTION. ALL FOOD & BEVERAGE EQUIPMENT INDICATED IS SHOWN FOR REFERENCE ONLY. SECTIONS & DETAILS NOTED IN THE INTERIOR DESIGN DRAWINGS ARE FOR DESIGN INTENT ONLY & SHALL BE COORDINATED WITH THE FOOD SERVICE CONSULTANT. MILLWORK SHOP DRAWINGS SHALL BE SUBMITTED FOR FINAL REVIEW & APPROVAL BY THE OWNER & WORTHGROUP INTERIORS PRIOR TO FABRICATION. SHEET NOTES 1. EXISTING DUPLEX OUTLET BEHIND HEADBOARD TO CHANGE TO QUADRUPLEX; WHITE COVER 2. CLOSET FINISHES: WALLS PNT-01; CEILING PNT-02 3. CLOSET ROD, SHELF, AND FULL LENGTH MIRROR MOUNTED ON DOOR TO REMAIN 4. EXISTING AIR VENTS TO BE PAINTED TO MATCH ADJACENT WALL EXISTING ELECTRICAL OUTLETS WERE ADDED TO PLAN FOR REFERENCE; GC TO VERIFY EXISTING LOCATIONS AND COORDINATE ANY VARIABLES WITH WGA.







6

5

Α

+











2 ENLARGED FINISH PLAN - EXECUTIVE SUITE ID-211 ID-505 SCALE: 3/8" = 1'-0"

6

Α

+

Е

\_\_\_\_

D

\_\_\_\_

С



1 ENLARGED FF&E PLAN - EXECUTIVE SUITE ID-420 ID-505 SCALE: 3/8" = 1'-0"

|          | PLAN GENERAL NOTES                                                                                                                                                                                                                                                                                                                                                       |
|----------|------------------------------------------------------------------------------------------------------------------------------------------------------------------------------------------------------