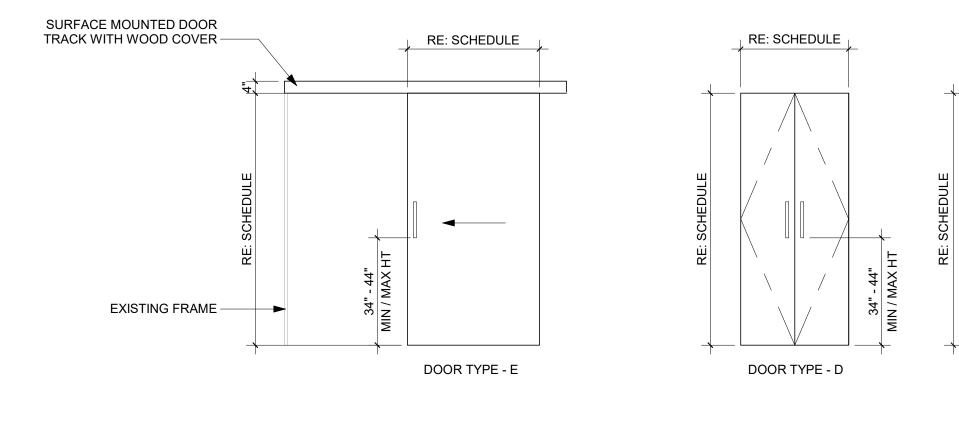

# CHEROKEE CASINO & HOTEL WEST SILOAM SPRINGS, OKLAHOMA WEST SILOAM SPRINGS, OKLAHOMA

5 4

6