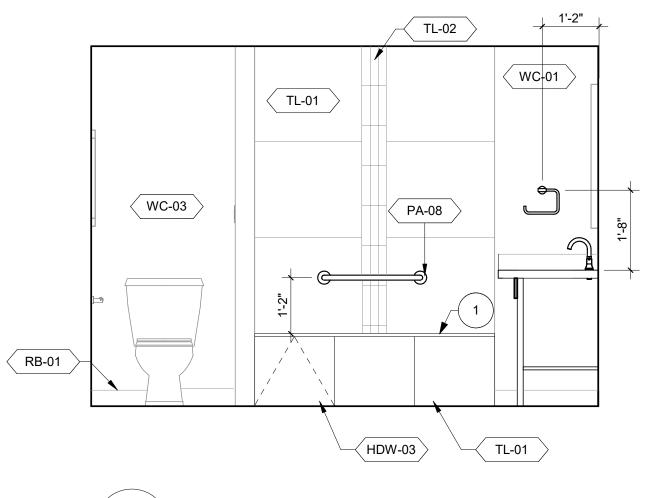

|



1







|

5

6



ID-507 ID-508 SCALE: 3/8" = 1'-0"

3

I

4

# CHIEF'S SUITE - LIVING ROOM - WEST ELEVATION

2



1

PLAN GENERAL NOTES









**JUNIOR SUITE SHOWER - WEST** 8 ID-510 ID-510 SCALE: 1/2" = 1'-0"

6

7 JUNIOR SUITE SHOWER - NORTH 6 JUNIOR SUITE SHOWER - EAST ID-510 ID-510 SCALE: 1/2" = 1'-0" ID-510 ID-510 SCALE: 1/2" = 1'-0"



4 JUNIOR SUITE BATH - EAST ID-510 ID-510 SCALE: 1/2" = 1'-0"



5

+

\_

С





13 GUESTROOM BATH - WEST ID-510 ID-510 SCALE: 1/2" = 1'-0" 

ID-510 ID-510 SCALE: 1/2" = 1'-0"









4







2 JUNIOR SUITE BATH - WEST ID-510 ID-510 SCALE: 1/2" = 1'-0"

3

## SHEET NOTES

# 1. TUB STONE CAP TO REMAIN

2. ART PROVIDED BY OWNER INSTALLED BY OTHERS

**3. EXISTING WATER CLOSET** 

4. EXISTING VANITY SINK

EXISTING ELECTRICAL OUTLETS WERE ADDED TO PLAN FOR REFERENCE; GC TO VERIFY EXISTING LOCATIONS AND COORDINATE ANY VARIABLES WITH WGA.



# JUNIOR SUITE BATH- FINISH PLAN ID-504 ID-510 SCALE: 1/2" = 1'-0"

2







\_\_\_\_

D

С

\_\_\_\_

В







6





Ç → — — — ●





Α



BATHTUB W/O PERMANENT SEAT TYPICAL MOUNTING

BATHROOM ACCESSORIES MOUNTING HEIGHTS

3' - 0"

TYPICAL MOUNTING

SIDE WALL



BATHTUB W/O PERMANENT SEAT

TYPICAL MOUNTING

SIDE WALL



2 ADA BATH - WEST ID-511 ID-511 SCALE: 1/2" = 1'-0"

5

## SHEET NOTES

1. TUB STONE CAP TO REMAIN

2. ART PROVIDED BY OWNER