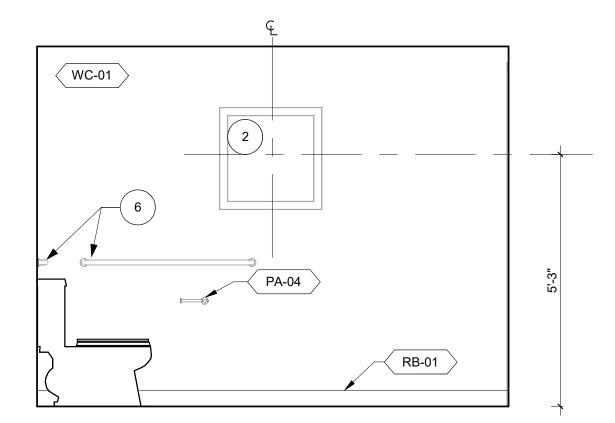

# CHEROKEE CASINO & HOTEL WEST SILOAM SPRINGS, OKLAHOMA WEST SILOAM SPRINGS, OKLAHOMA

5 4

6