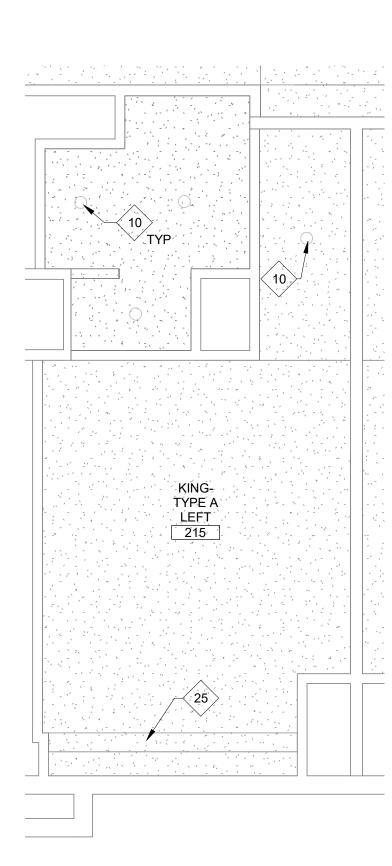

XISTING WEATHER TIGHT BUILDING EN<br>ALL EXISTING FLOOR RETURN GRILLES                       |
|                                         |                                                                                                                  |          | CLEANED, POWDERCOATED (FINISH TC<br>SELECTED BY ARCHITECT FROM FULL F<br>INDUSTRY COLORS AND DENSITIES) AN                        |
|                                         |                                                                                                                  |          | INDUSTRY COLORS AND DENSITIES) AN<br>INSTALLED. COVER ALL OPENINGS IN<br>CONSTRUCTION AREAS TO PREVENT D<br>FROM ENTERING SYSTEM. |









2 CHIEF'S SUITE - REFLECTED CEILING PLAN AD-320 A-504 SCALE: 1/4" = 1'-0"

6

А

-

D

С





4 JUNIOR SUITE - REFLECTED CEILING PLAN (LEVELS 3-6) AD-320 A-504 SCALE: 1/4" = 1'-0"







5

# TYP. GUESTROOM REFLECTED CEILING PLAN

| A.       | DEMOLITION GENERAL NOTES<br>ALL INFORMATION SHOWN ON THE CONTRACT                                                                                                | DE                                         |
|----------|------------------------------------------------------------------------------------------------------------------------------------------------------------------|--------------------------------------------|
|          | DOCUMENTS RELATING TO EXISTING CONDITIONS<br>IS GIVEN AS THE BEST PRESENT KNOWLEDGE,<br>BUT WITHOUT GUARANTEE OF ACCURACY.                                       | 1 REMOVE (<br>FLOOR PL