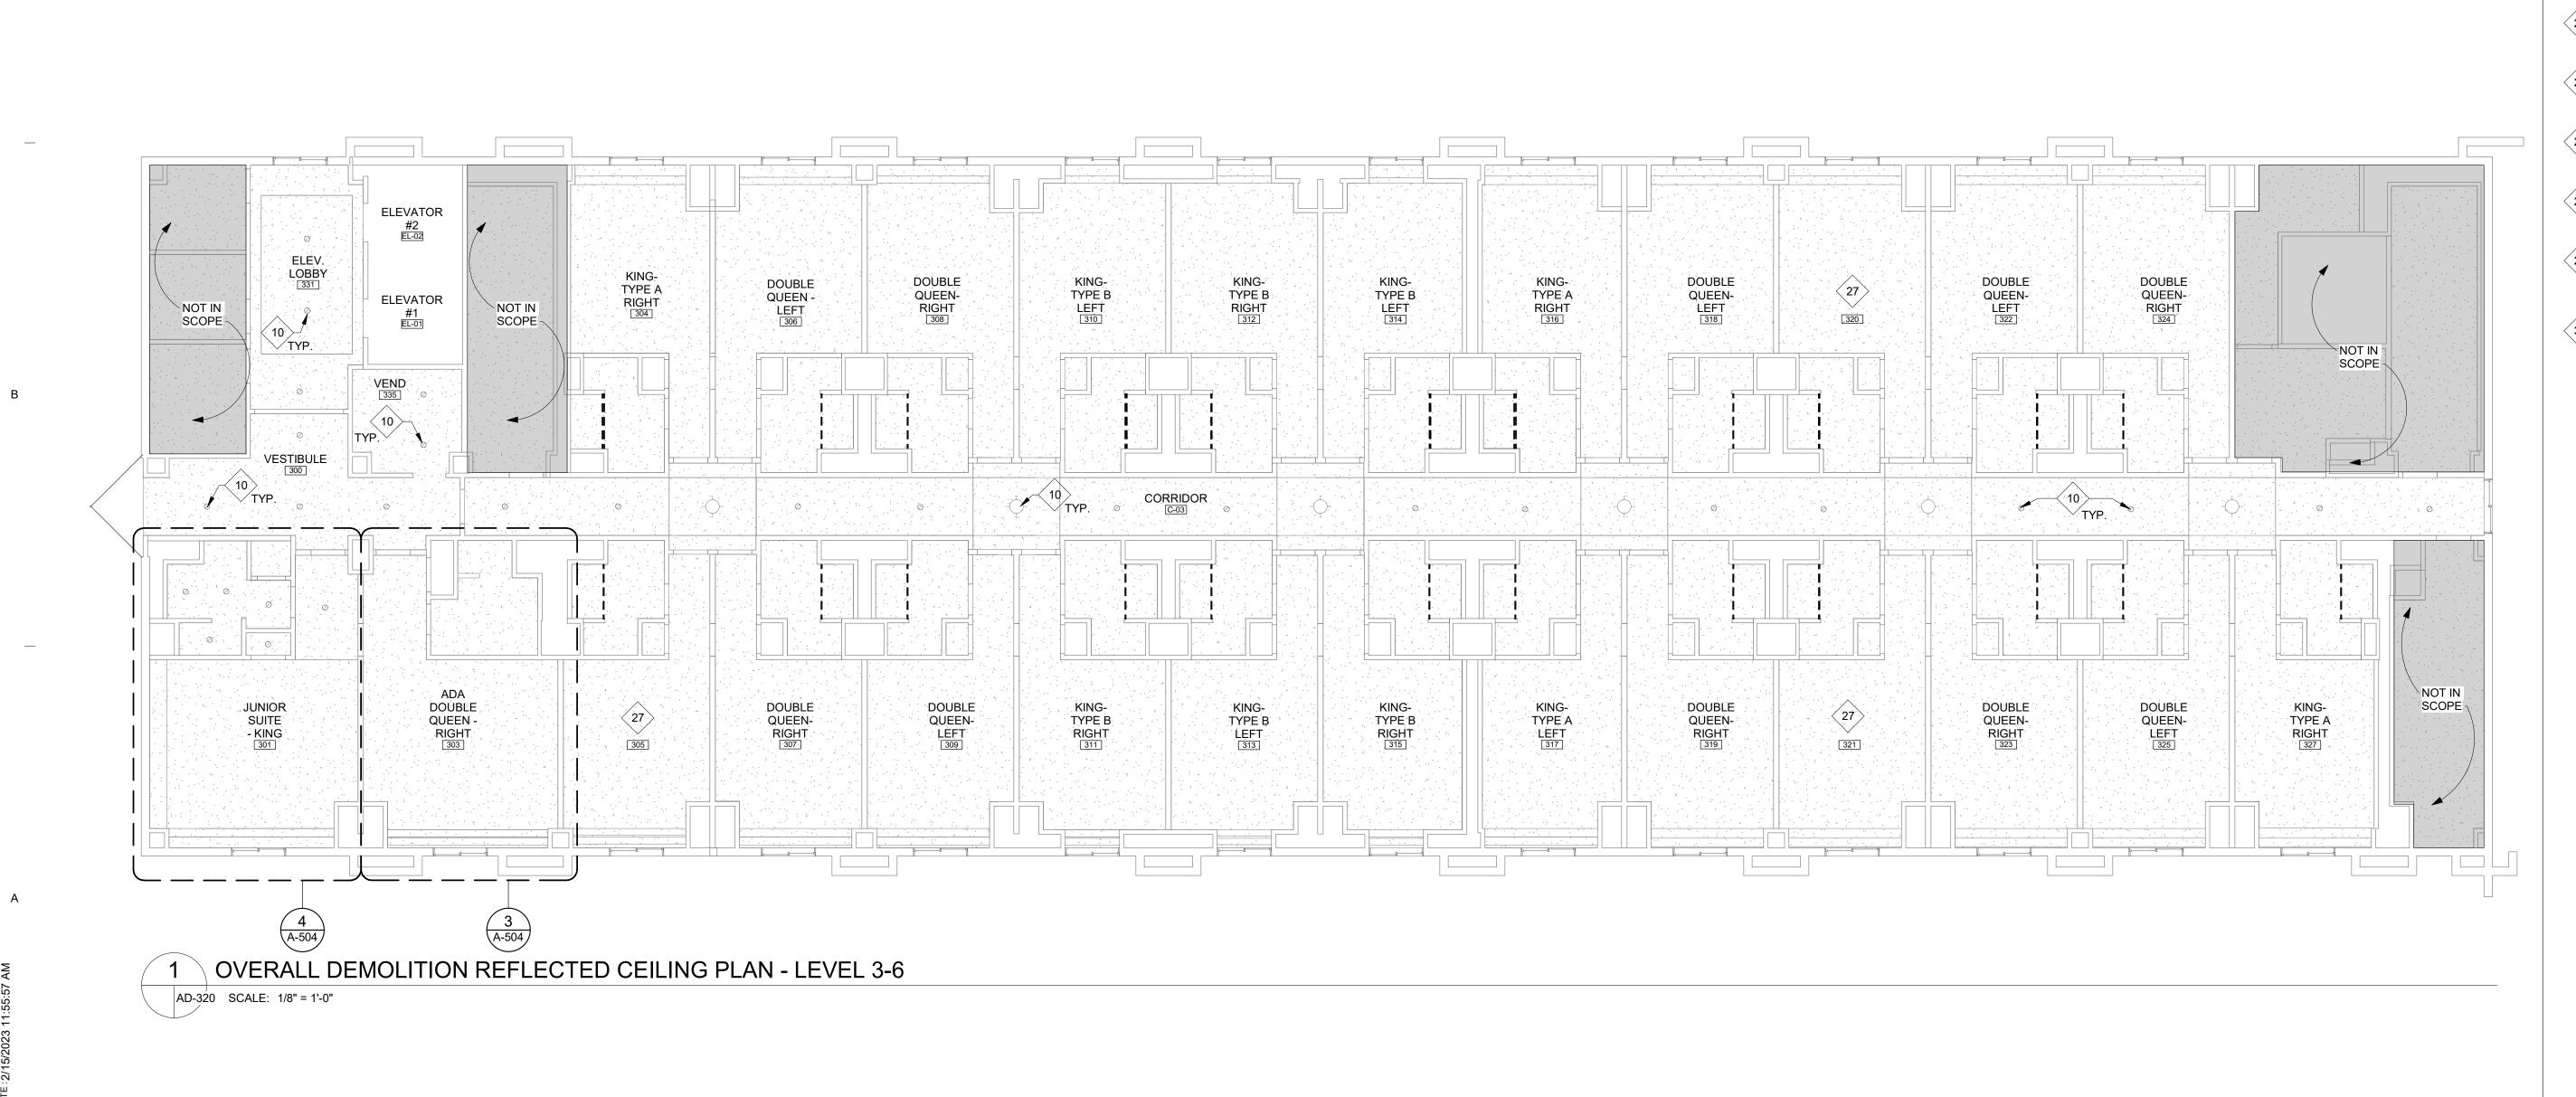

# CHEROKEE CASINO & HOTEL WEST SILOAM SPRINGS, OKLAHOMA WEST SILOAM SPRINGS, OKLAHOMA

5 4

6