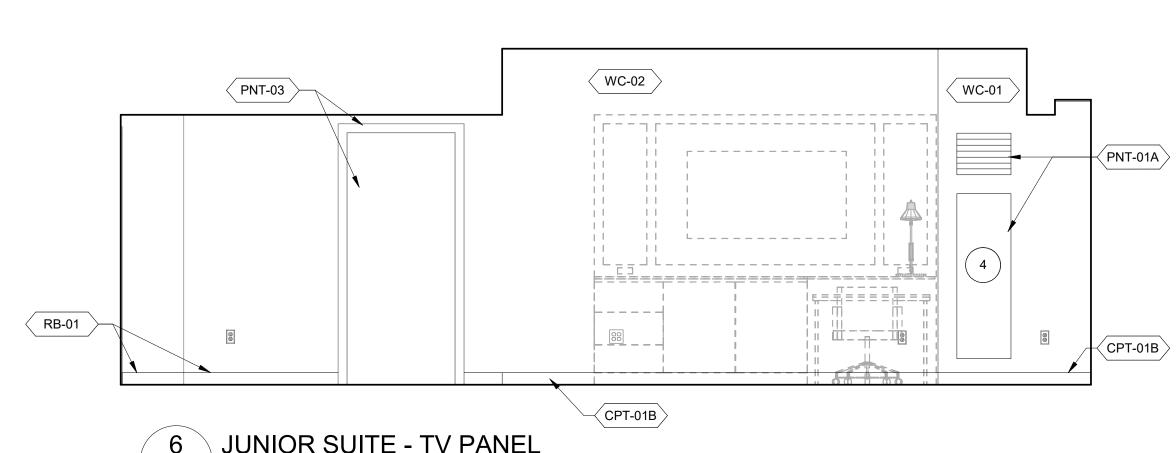

IOR TO PROCEEDING WITH CONSTRUCTION. ALL FOOD & BEVERAGE EQUIPMENT INDICATED IS SHOWN FOR REFERENCE ONLY. SECTIONS & DETAILS NOTED IN THE INTERIOR DESIGN DRAWINGS ARE FOR DESIGN INTENT ONLY & SHALL BE COORDINATED WITH THE FOOD SERVICE CONSULTANT. MILLWORK SHOP DRAWINGS SHALL BE SUBMITTED FOR FINAL REVIEW & APPROVAL BY THE OWNER & WORTHGROUP INTERIORS PRIOR TO FABRICATION. SHEET NOTES 1. EXISTING DUPLEX OUTLET BEHIND HEADBOARD TO CHANGE TO QUADRUPLEX; WHITE COVER 2. CLOSET FINISHES: WALLS PNT-01; CEILING PNT-02 3. CLOSET ROD, SHELF, AND FULL LENGTH MIRROR MOUNTED ON DOOR TO REMAIN 4. EXISTING AIR VENTS TO BE PAINTED TO MATCH ADJACENT WALL EXISTING ELECTRICAL OUTLETS WERE ADDED TO PLAN FOR REFERENCE; GC TO VERIFY EXISTING LOCATIONS AND COORDINATE ANY VARIABLES WITH WGA.







6

5

Α

+











2 ENLARGED FINISH PLAN - EXECUTIVE SUITE ID-211 ID-505 SCALE: 3/8" = 1'-0"

6

Α

+

Е

\_\_\_\_

D

\_\_\_\_

С



1 ENLARGED FF&E PLAN - EXECUTIVE SUITE ID-420 ID-505 SCALE: 3/8" = 1'-0"

|          | PLAN GENERAL NOTES                                                                                                                                                                                                                                                                                                                                                       |
|----------|----------------------------------------------------------------------------------------------------------------------------------------------------------------------------------------------------------------------