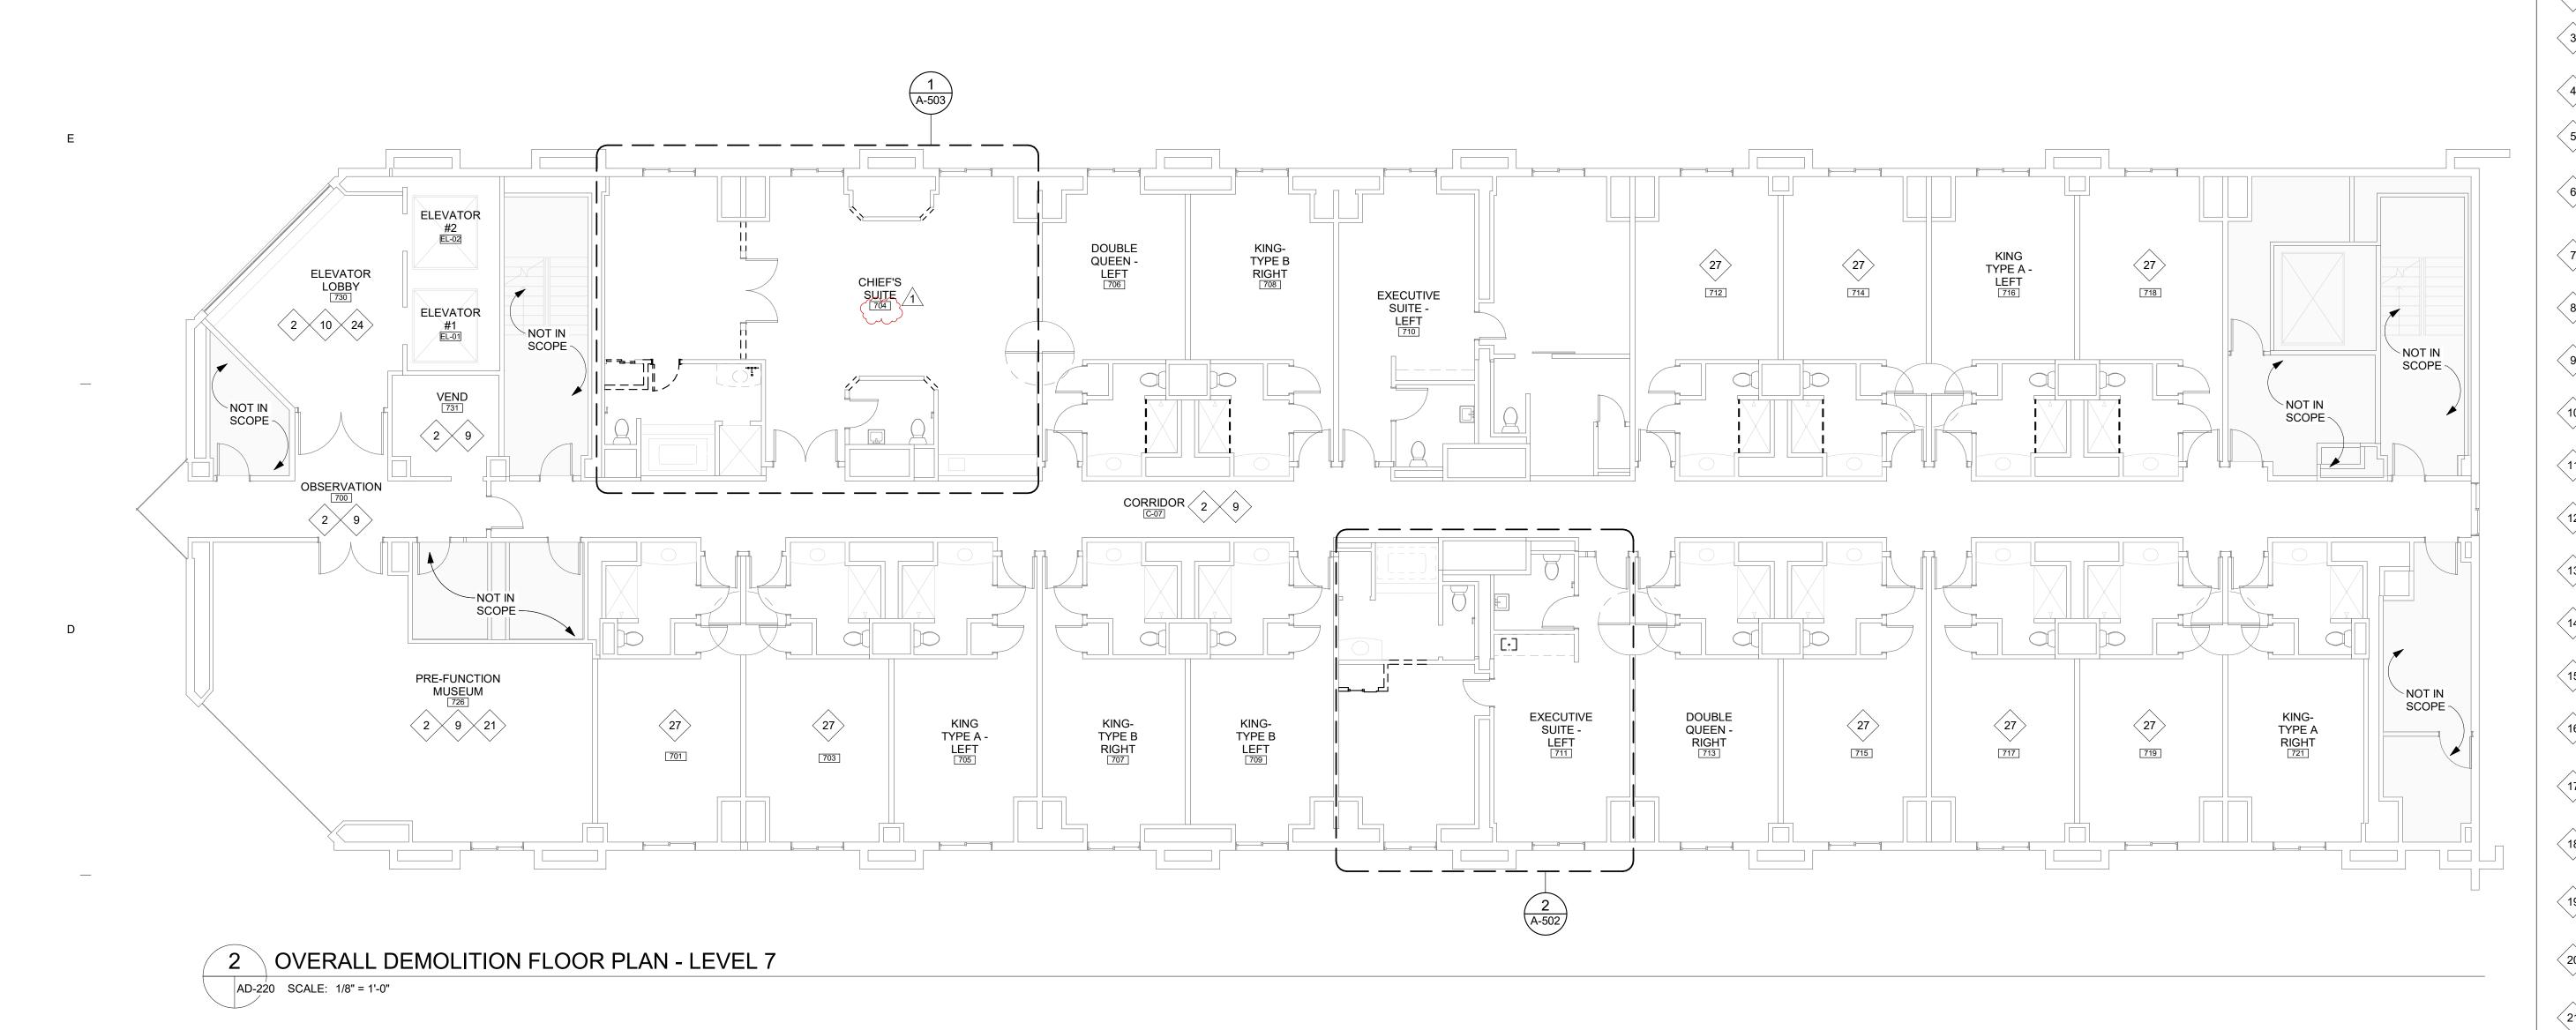

# CHEROKEE CASINO & HOTEL WEST SILOAM SPRINGS, OKLAHOMA WEST SILOAM SPRINGS, OKLAHOMA

5 4

6