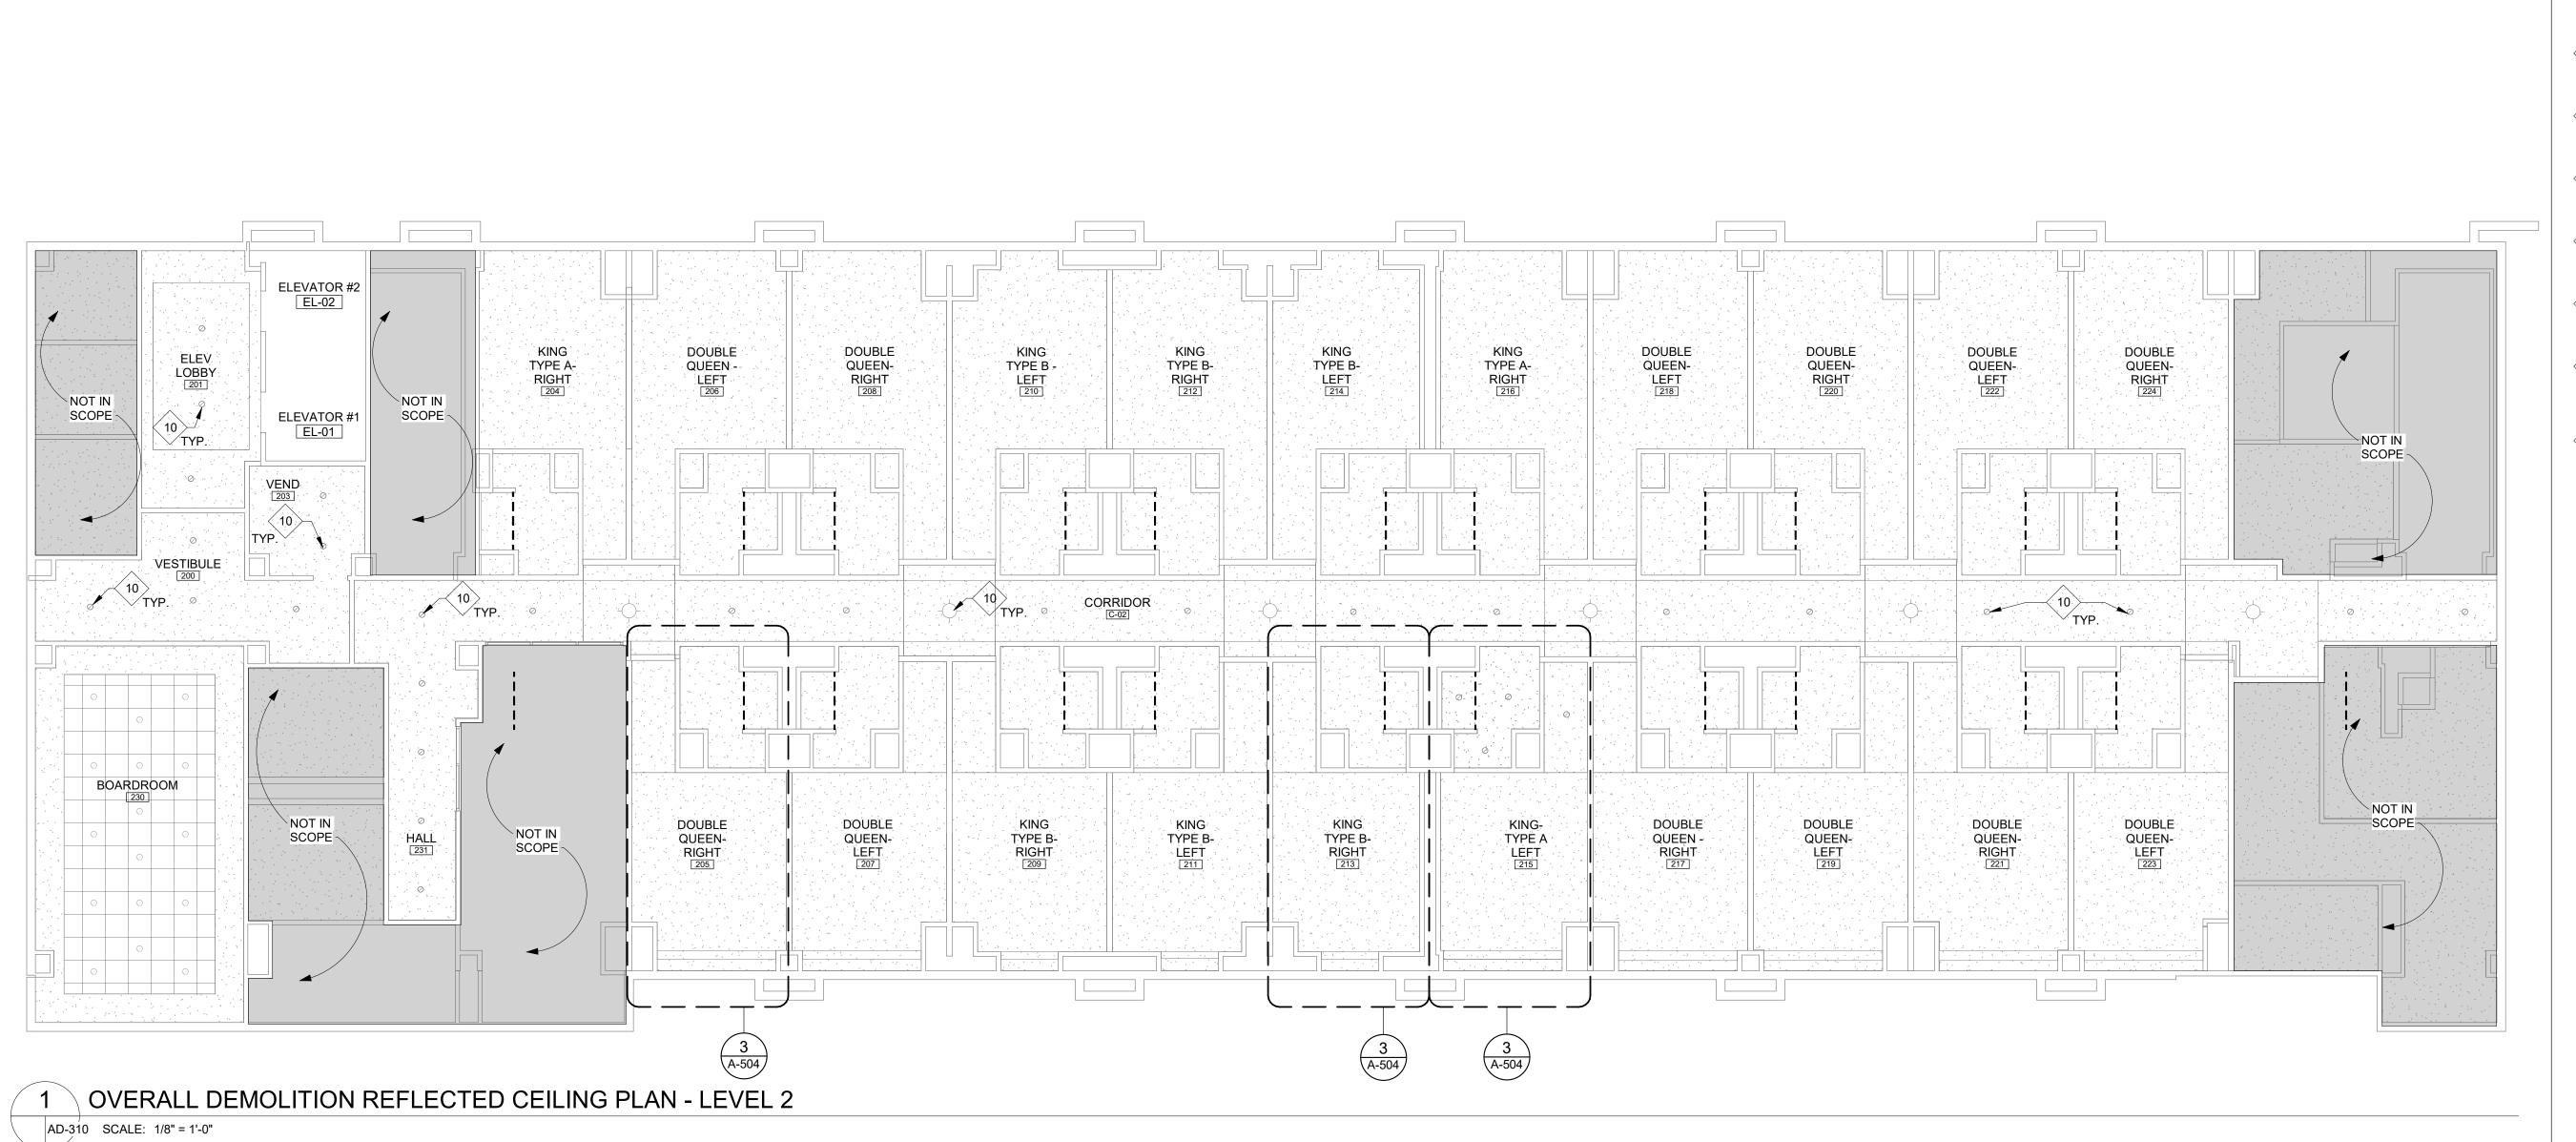

# CHEROKEE CASINO & HOTEL WEST SILOAM SPRINGS, OKLAHOMA WEST SILOAM SPRINGS, OKLAHOMA

5 4

6