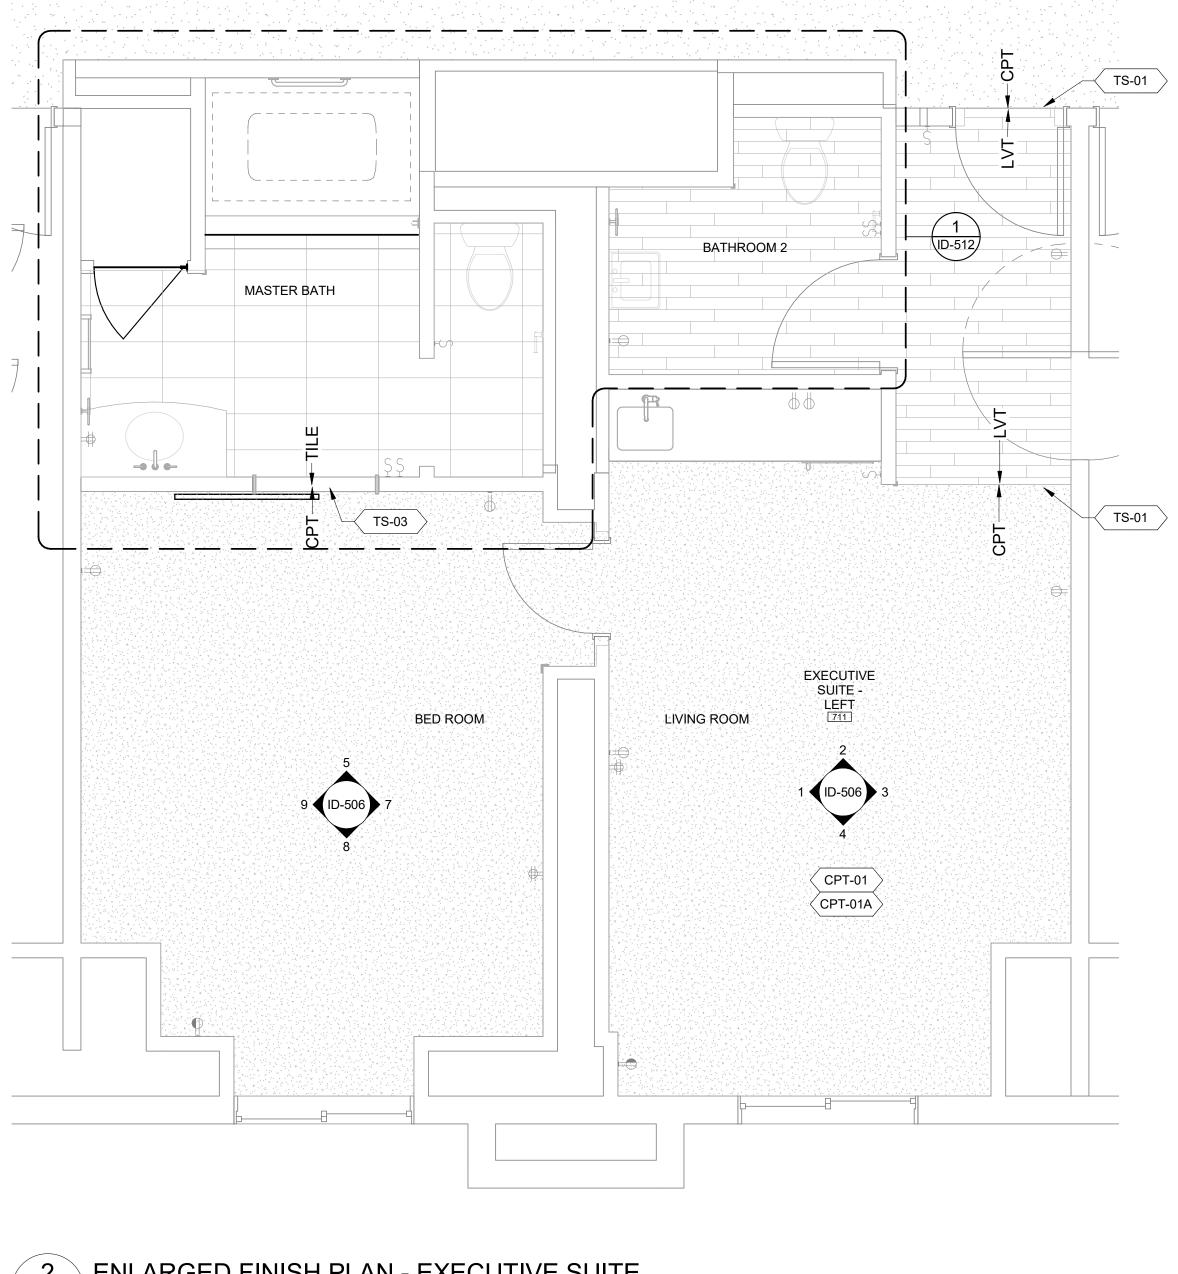

PROCEEDING WITH CONSTRUCTION. ALL FOOD & BEVERAGE EQUIPMENT INDICATED IS SHOWN FOR REFERENCE ONLY. SECTIONS & DETAILS NOTED IN THE INTERIOR DESIGN DRAWINGS ARE FOR DESIGN INTENT ONLY & SHALL BE COORDINATED WITH THE FOOD SERVICE CONSULTANT. MILLWORK SHOP DRAWINGS SHALL BE SUBMITTED FOR FINAL REVIEW & APPROVAL BY THE OWNER & WORTHGROUP INTERIORS PRIOR TO FABRICATION. SHEET NOTES 1. EXISTING DUPLEX OUTLET BEHIND HEADBOARD TO CHANGE TO QUADRUPLEX; WHITE COVER 2. CLOSET FINISHES: WALLS PNT-01; CEILING PNT-02 3. CLOSET ROD, SHELF, AND FULL LENGTH MIRROR MOUNTED ON DOOR TO REMAIN 4. EXISTING AIR VENTS TO BE PAINTED TO MATCH ADJACENT WALL EXISTING ELECTRICAL OUTLETS WERE ADDED TO PLAN FOR REFERENCE; GC TO VERIFY EXISTING LOCATIONS AND COORDINATE ANY VARIABLES WITH WGA.







6

5

Α

+











2 ENLARGED FINISH PLAN - EXECUTIVE SUITE ID-211 ID-505 SCALE: 3/8" = 1'-0"

6

Α

+

Е

\_\_\_\_

D

\_\_\_\_

С



1 ENLARGED FF&E PLAN - EXECUTIVE SUITE ID-420 ID-505 SCALE: 3/8" = 1'-0"

|          | PLAN GENERAL NOTES                                                                                                                                                                                                                                                                                                                                                       |
|----------|----------------------------------------------------------------------------------------------------------------------------------------------------------------------------------------------------------------------------