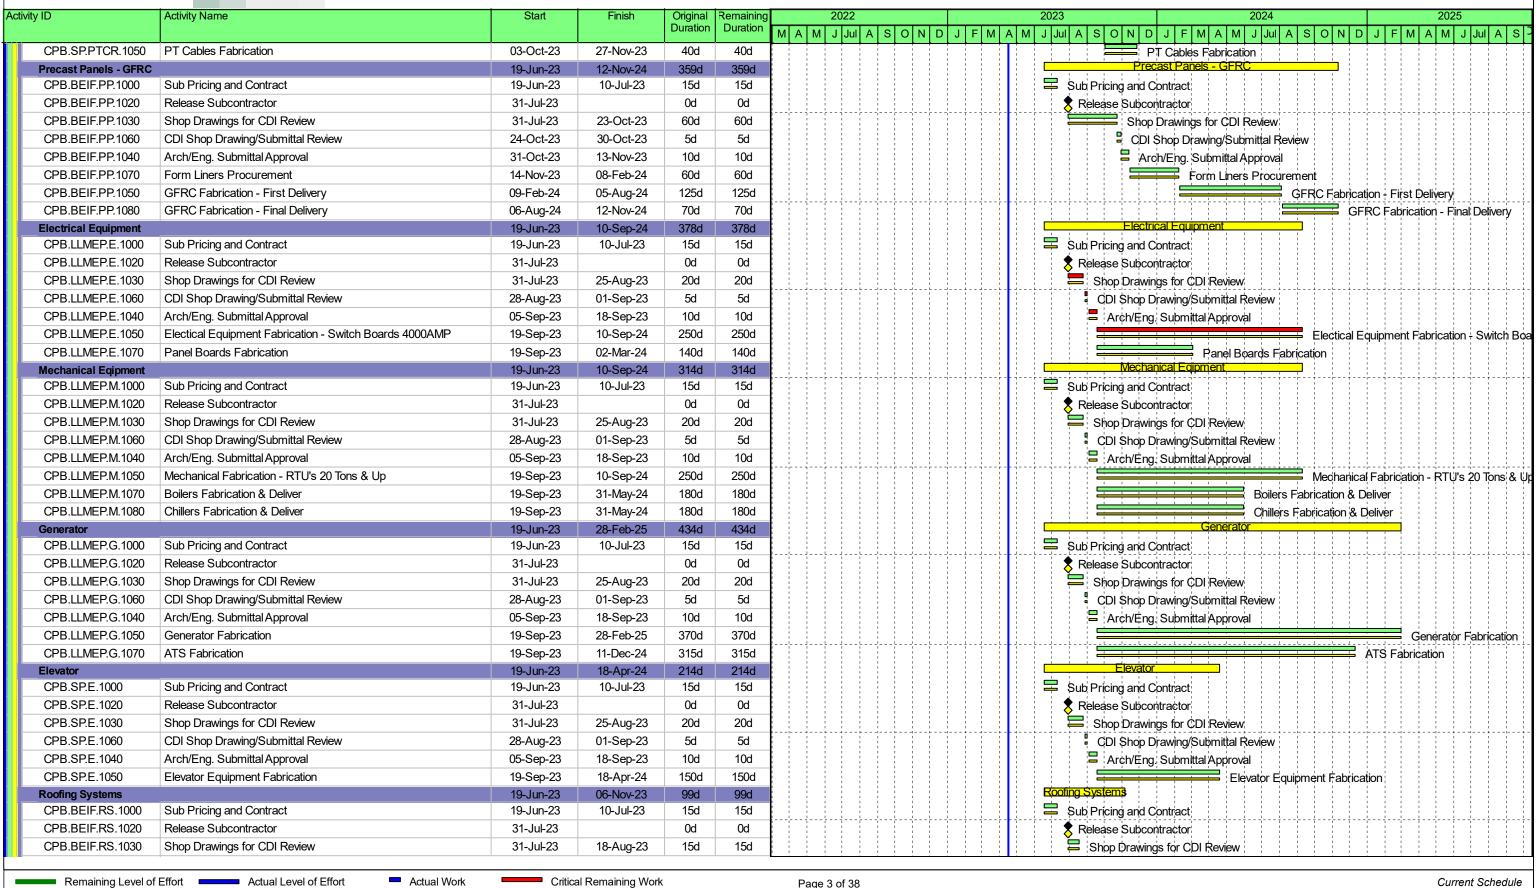

| ·         | · · · · · · · · · · · · · · · · · · · |          | -           |                       |             |                                        | pp Drawing/Submittal Review           |                       |
| CPB.SP.PTCR.1040        | Arch/Eng. Submittal Approval          | 19-Sep-23 | 02-Oct-23                             | 10d      | 10d         |                       |             | ; ; Arch/E                             | Eng. Submittal Approval               |                       |

Remaining Level of Effort Actual Level of Effort WBS Summary

Primary Baseline

Actual Work

Critical Remaining Work ■ Remaining Work ♦ Baseline Milestone

Page 2 of 38

Current Schedule 22 LRC - 04-18-23

Data Date: 18-Apr-23 Pint Date: 21-Apr-23 16:45



♦ Baseline Milestone

■ Remaining Work ♦

Primary Baseline

WBS Summary

Data Date: 18-Apr-23
Pint Date: 21-Apr-23 16:45

| rity ID                     | Activity Name                     | Start                  | Finish                 | Original    | Remaining   | 2022                |             | 2023                                  | 2024                                       |                  | 202         | 25                                    |
|-----------------------------|-----------------------------------|------------------------|------------------------|-------------|-------------|---------------------|-------------|---------------------------------------|--------------------------------------------|------------------|-------------|-------------------------------------